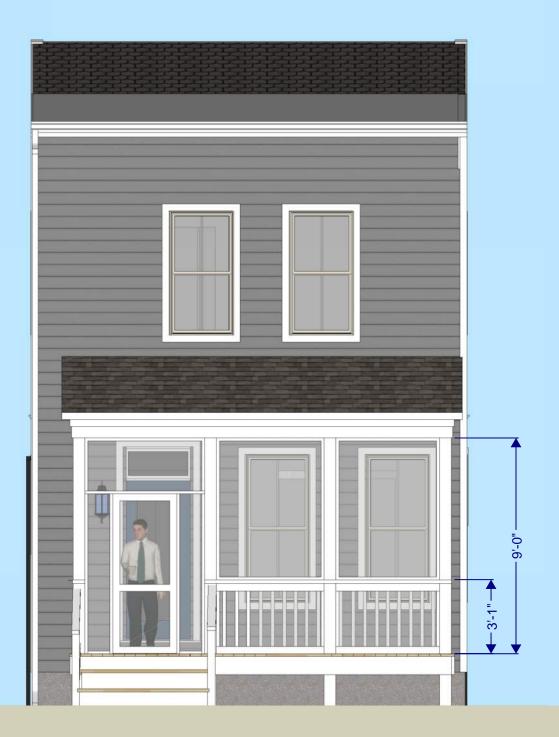

## COMMISSION OF ARCHITECTURAL REVIEW APPLICATION FOR CERTIFICATE OF APPROPRIATENESS

| PROPERTY (location of work)                                 |                                 | Date/time rec'd:                |                                                                                             |
|-------------------------------------------------------------|---------------------------------|---------------------------------|---------------------------------------------------------------------------------------------|
| Address 312 N 32nd Street                                   |                                 | Rec'd by:                       |                                                                                             |
| Historic district St. John's Church                         |                                 |                                 | Application #:<br>Hearing date:                                                             |
| APPLICANT INI                                               | FORMATION                       |                                 |                                                                                             |
| Name Gregory Shron                                          |                                 |                                 | Phone 804.362.7727                                                                          |
| Company Center Creek Homes                                  |                                 | Email greg@centercreekhomes.com |                                                                                             |
| Mailing Address 11 S 12th St, Ste 108<br>Richmond, VA 23219 |                                 |                                 | Applicant Type: 🗹 Owner 🗆 Agent                                                             |
|                                                             |                                 |                                 | □ Lessee □ Architect □ Contractor                                                           |
|                                                             |                                 |                                 | Other (please specify):                                                                     |
| OWNER INFOR                                                 | RMATION (if different from a    | above)                          |                                                                                             |
| Name                                                        |                                 |                                 | Company                                                                                     |
| Mailing Address                                             |                                 |                                 | Phone                                                                                       |
|                                                             |                                 |                                 | Email                                                                                       |
| PROJECT INFO                                                | RMATION                         |                                 |                                                                                             |
| Review Type:                                                | Conceptual Review               | Final Review                    | ,                                                                                           |
| Project Type:                                               | ☑ Alteration                    | Demolition                      | □ New Construction                                                                          |
|                                                             |                                 |                                 | (Conceptual Review Required)                                                                |
| • •                                                         | on: (attach additional sheets i | •                               |                                                                                             |
| home at 312 N 32                                            |                                 | c right-of-way is seve          | ly-approved design for a new single-family<br>erely limited. The proposed design adheres to |

a simple layout with a shed roof, and includes the following materials:

Synthetic exterior trim field-painted white
Pre-finished white aluminum railings

- Fiberglass screen

- Asphalt shingle roofing (minimally visible) - 25-year 3-tab asphalt shingle, GAF Royal Sovereign "Slate" or eq.

## 312 N 32ND ST - REAR SCREEN PORCH PERSPECTIVE

312 N 32ND ST - REAR SCREEN PORCH ELEVATION - 1/4" = 1'-0"