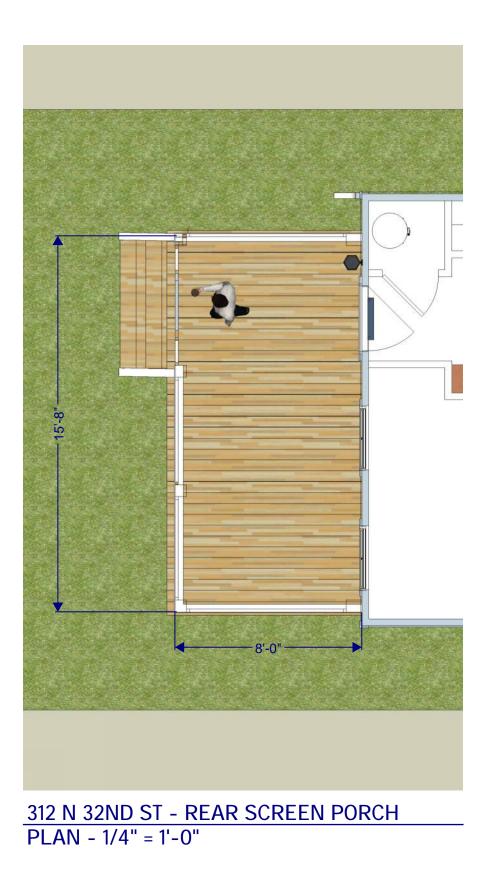

## COMMISSION OF ARCHITECTURAL REVIEW APPLICATION FOR CERTIFICATE OF APPROPRIATENESS

| PROPERTY (location of work)                                 |                                 | Date/time rec'd:                |                                                                                             |
|-------------------------------------------------------------|---------------------------------|---------------------------------|---------------------------------------------------------------------------------------------|
| Address 312 N 32nd Street                                   |                                 | Rec'd by:                       |                                                                                             |
| Historic district St. John's Church                         |                                 |                                 | Application #:<br>Hearing date:                                                             |
| APPLICANT INI                                               | FORMATION                       |                                 |                                                                                             |
| Name Gregory Shron                                          |                                 |                                 | Phone 804.362.7727                                                                          |
| Company Center Creek Homes                                  |                                 | Email greg@centercreekhomes.com |                                                                                             |
| Mailing Address 11 S 12th St, Ste 108<br>Richmond, VA 23219 |                                 |                                 | Applicant Type: 🗹 Owner 🗆 Agent                                                             |
|                                                             |                                 |                                 | □ Lessee □ Architect □ Contractor                                                           |
|                                                             |                                 |                                 | Other (please specify):                                                                     |
| OWNER INFOR                                                 | RMATION (if different from a    | above)                          |                                                                                             |
| Name                                                        |                                 |                                 | Company                                                                                     |
| Mailing Address                                             |                                 |                                 | Phone                                                                                       |
|                                                             |                                 |                                 | Email                                                                                       |
| PROJECT INFO                                                | RMATION                         |                                 |                                                                                             |
| Review Type:                                                | Conceptual Review               | Final Review                    | ,                                                                                           |
| Project Type:                                               | ☑ Alteration                    | Demolition                      | □ New Construction                                                                          |
|                                                             |                                 |                                 | (Conceptual Review Required)                                                                |
| • •                                                         | on: (attach additional sheets i | •                               |                                                                                             |
| home at 312 N 32                                            |                                 | c right-of-way is seve          | ly-approved design for a new single-family<br>erely limited. The proposed design adheres to |

a simple layout with a shed roof, and includes the following materials:

Synthetic exterior trim field-painted white
Pre-finished white aluminum railings

- Fiberglass screen

- Asphalt shingle roofing (minimally visible) - 25-year 3-tab asphalt shingle, GAF Royal Sovereign "Slate" or eq.

## 312 N 32ND ST - REAR SCREEN PORCH PERSPECTIVE

312 N 32ND ST - REAR SCREEN PORCH ELEVATION - 1/4" = 1'-0"