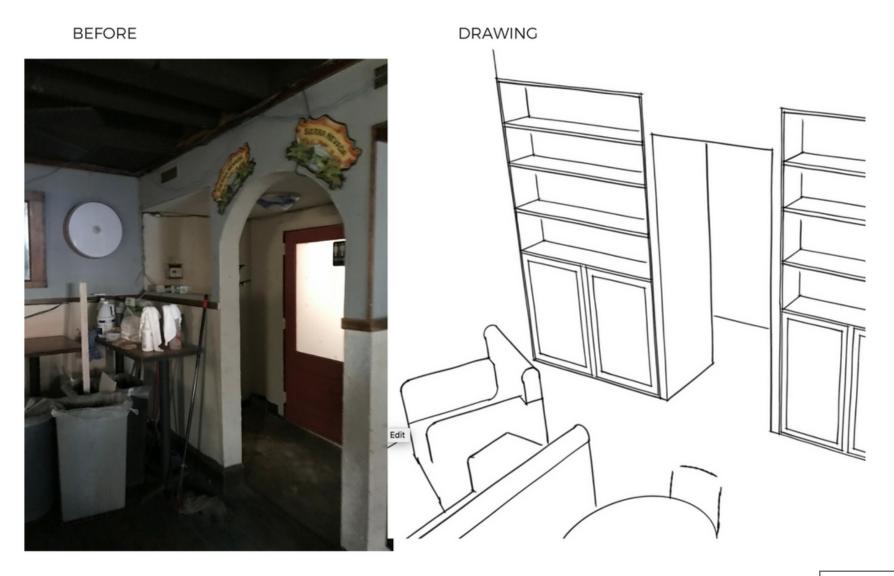

### **Exterior 1**

#### **BEFORE**



### **Exterior**



lvy growing on wall

Light wood Paneling Chestnut wood border Dusty Blue





## **Right Corner of Entrance**

**BEFORE** 







## **Right Wall**

#### **BEFORE**



#### **DRAWING**



# **Right Wall** Long wood Letter folk panelling of board with the bar large hanging lights Bar stools white countertops Large hanging lights

## **Back Right Corner - Entrance to bathroom**



## **Back Right Corner - Entrance to bathroom**



### **Downstairs Bathroom**

**BEFORE** 





10

#### **Downstairs Bathroom**



## **Entire Right Wall**

**BEFORE** 



CONFIDENTIAL - DO NOT DISSEMINATE. This business Design & Layout contains confidential, trade-secret information and is shared only with the understanding that you will not share its contents or ideas with third parties without the express written consent of the plan author.



CONFIDENTIAL - DO NOT DISSEMINATE. This business Design & Layout contains confidential, trade-secret information and is shared only with the understanding that you will not share its contents or ideas with third parties without the express written consent of the plan author.

### **Back Wall**







#### **Back Left Corner**

**BEFORE** 



#