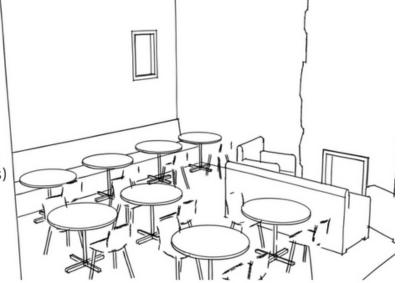

wnstairs Bathroom**



## **Entire Right Wall**

**BEFORE** 



CONFIDENTIAL - DO NOT DISSEMINATE. This business Design & Layout contains confidential, trade-secret information and is shared only with the understanding that you will not share its contents or ideas with third parties without the express written consent of the plan author.



CONFIDENTIAL - DO NOT DISSEMINATE. This business Design & Layout contains confidential, trade-secret information and is shared only with the understanding that you will not share its contents or ideas with third parties without the express written consent of the plan author.

### **Back Wall**







#### **Back Left Corner**

**BEFORE** 



#### **Back Left Corner**

**BEFORE** 



Large painted sign 'But first Coffee' Different lettering style











17

### **Left Corner of Entrance**

**BEFORE** 





#### **Left Corner of Entrance**



## **Upstairs Bathroom**







## **Upstairs Bathroom**



## **Top View - Back Wall**



## **Top View Left Wall**



## **Top View Right Wall**



24

CONFIDENTIAL - DO NOT DISSEMINATE. This business Design & Layout contains confidential, trade-secret information and is shared only with the understanding that you will not share its contents or ideas with third parties without the express written consent of the plan author.