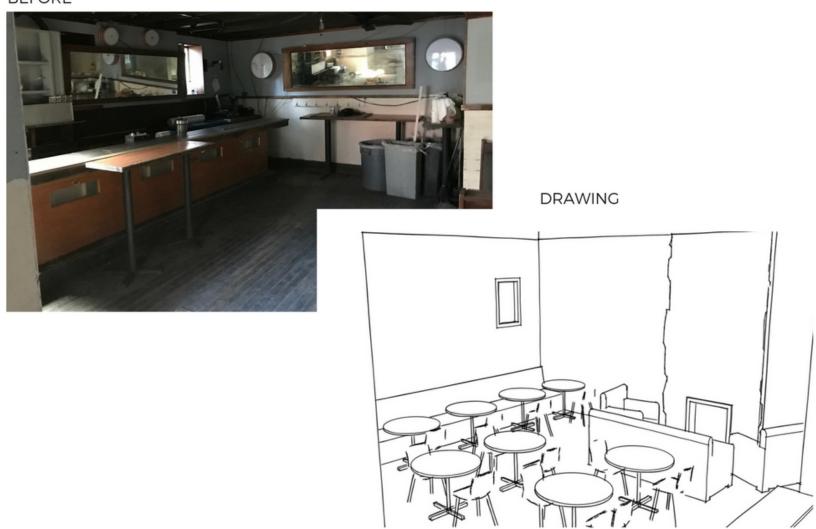

## **Right Wall**

#### **BEFORE**

#### **DRAWING**

# **Right Wall** Long wood Letter folk panelling of board with the bar large hanging lights Bar stools white countertops Large hanging lights