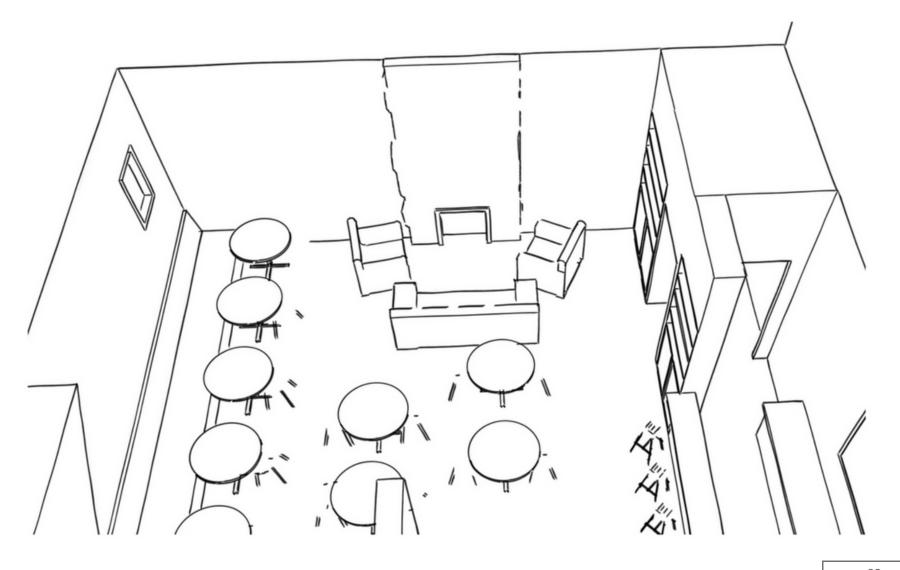

shared only with the understanding that you will not share its contents or ideas with third parties without the express written consent of the plan author.



CONFIDENTIAL - DO NOT DISSEMINATE. This business Design & Layout contains confidential, trade-secret information and is shared only with the understanding that you will not share its contents or ideas with third parties without the express written consent of the plan author.

### **Back Wall**







#### **Back Left Corner**

**BEFORE** 



#### **Back Left Corner**

**BEFORE** 



Large painted sign 'But first Coffee' Different lettering style











17

### **Left Corner of Entrance**

**BEFORE** 





#### **Left Corner of Entrance**



## **Upstairs Bathroom**







## **Upstairs Bathroom**



## **Top View - Back Wall**



## **Top View Left Wall**



## **Top View Right Wall**



24

CONFIDENTIAL - DO NOT DISSEMINATE. This business Design & Layout contains confidential, trade-secret information and is shared only with the understanding that you will not share its contents or ideas with third parties without the express written consent of the plan author.