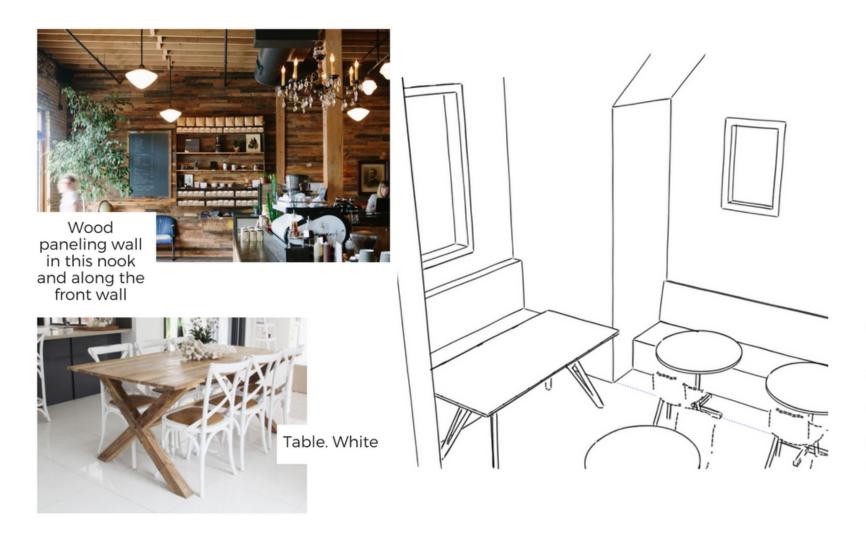

INATE. This business Design & Layout contains confidential, trade-secret information and is shared only with the understanding that you will not share its contents or ideas with third parties without the express written consent of the plan author.



CONFIDENTIAL - DO NOT DISSEMINATE. This business Design & Layout contains confidential, trade-secret information and is shared only with the understanding that you will not share its contents or ideas with third parties without the express written consent of the plan author.

### **Back Wall**







#### **Back Left Corner**

**BEFORE** 



#### **Back Left Corner**

**BEFORE** 



Large painted sign 'But first Coffee' Different lettering style











17

### **Left Corner of Entrance**

**BEFORE** 





#### **Left Corner of Entrance**



## **Upstairs Bathroom**







## **Upstairs Bathroom**



## **Top View - Back Wall**



## **Top View Left Wall**



## **Top View Right Wall**



24

CONFIDENTIAL - DO NOT DISSEMINATE. This business Design & Layout contains confidential, trade-secret information and is shared only with the understanding that you will not share its contents or ideas with third parties without the express written consent of the plan author.