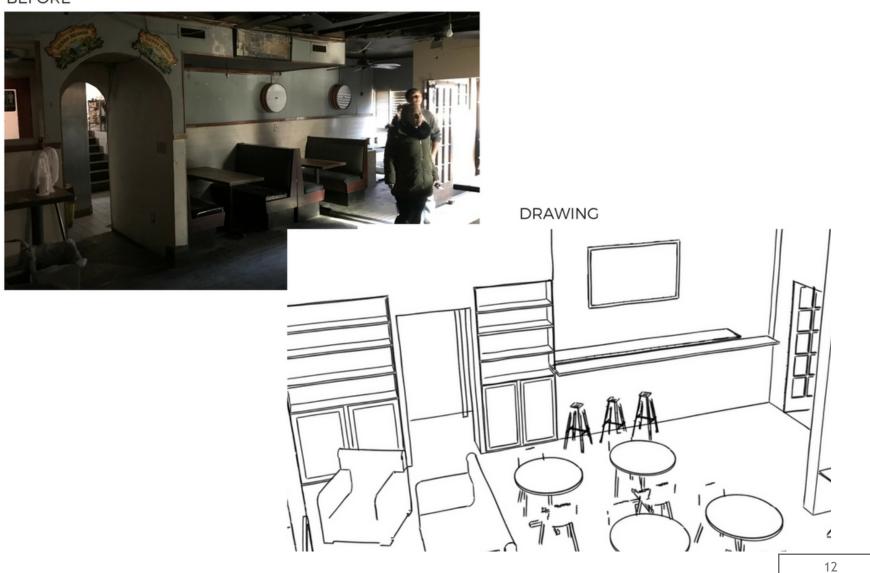

## **Right Wall**

#### **BEFORE**

#### **DRAWING**

# **Right Wall** Long wood Letter folk panelling of board with the bar large hanging lights Bar stools white countertops Large hanging lights