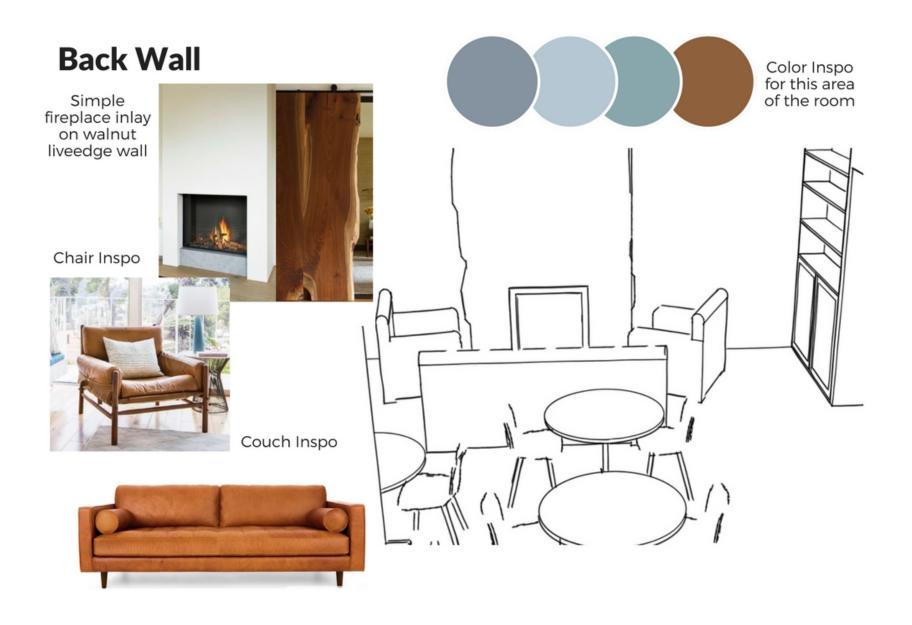

*Back Right Corner - Entrance to bathroom**



## **Back Right Corner - Entrance to bathroom**



### **Downstairs Bathroom**

**BEFORE** 





10

#### **Downstairs Bathroom**



## **Entire Right Wall**

**BEFORE** 



CONFIDENTIAL - DO NOT DISSEMINATE. This business Design & Layout contains confidential, trade-secret information and is shared only with the understanding that you will not share its contents or ideas with third parties without the express written consent of the plan author.



CONFIDENTIAL - DO NOT DISSEMINATE. This business Design & Layout contains confidential, trade-secret information and is shared only with the understanding that you will not share its contents or ideas with third parties without the express written consent of the plan author.

### **Back Wall**







#### **Back Left Corner**

**BEFORE** 



#### **Back Left Corner**

**BEFORE** 



Large painted sign 'But first Coffee' Different lettering style











17

### **Left Corner of Entrance**

**BEFORE** 





#### **Left Corner of Entrance**



## **Upstairs Bathroom**







## **Upstairs Bathroom**



## **Top View - Back Wall**



## **Top View Left Wall**



## **Top View Right Wall**



24

CONFIDENTIAL - DO NOT DISSEMINATE. This business Design & Layout contains confidential, trade-secret information and is shared only with the understanding that you will not share its contents or ideas with third parties without the express written consent of the plan author.