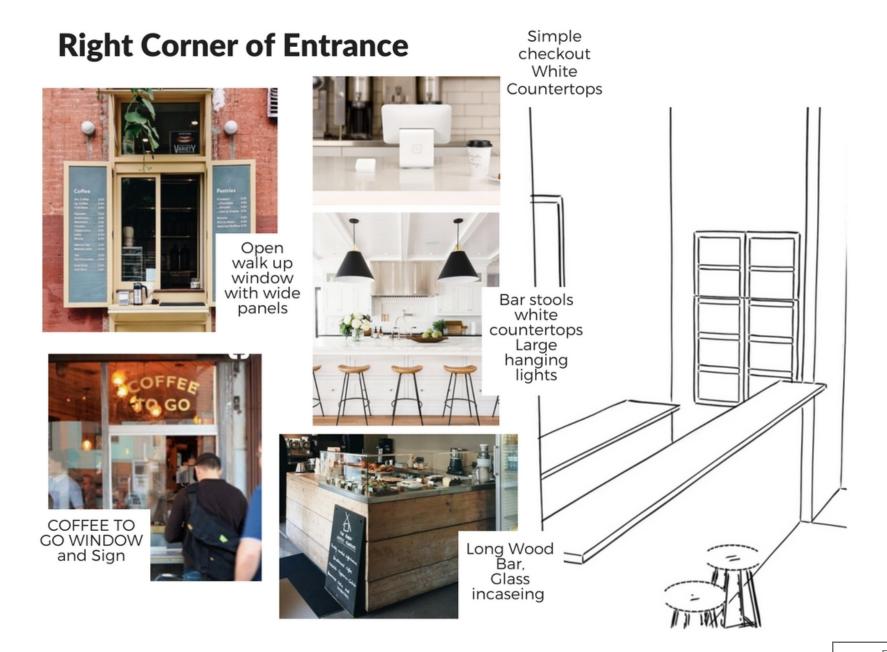

## **Right Corner of Entrance**

**BEFORE** 

# **Right Wall** Long wood Letter folk panelling of board with the bar large hanging lights Bar stools white countertops Large hanging lights