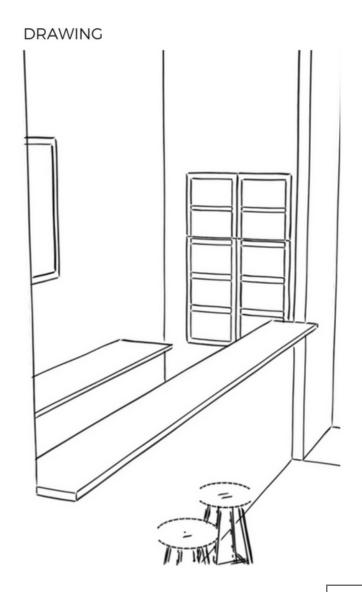

### **Exterior 1**

#### **BEFORE**



### **Exterior**



lvy growing on wall

Light wood Paneling Chestnut wood border Dusty Blue





## **Right Corner of Entrance**

**BEFORE** 







## **Right Wall**

#### **BEFORE**



#### **DRAWING**



# **Right Wall** Long wood Letter folk panelling of board with the bar large hanging lights Bar stools white countertops Large hanging lights

## **Back Right Corner - Entrance to bathroom**



## **Back Right Corner - Entrance to bathroom**



### **Downstairs Bathroom**

**BEFORE** 





10

#### **Downstairs Bathroom**



## **Entire Right Wall**

**BEFORE** 



CONFIDENTIAL - DO NOT DISSEMINATE. This business Design & Layout contains confidential, trade-secret information and is shared only with the understanding that you will not share its contents or ideas with third parties without the express written consent of the plan author.



CONFIDENTIAL - DO NOT DISSEMINATE. This business Design & Layout contains confidential, tra