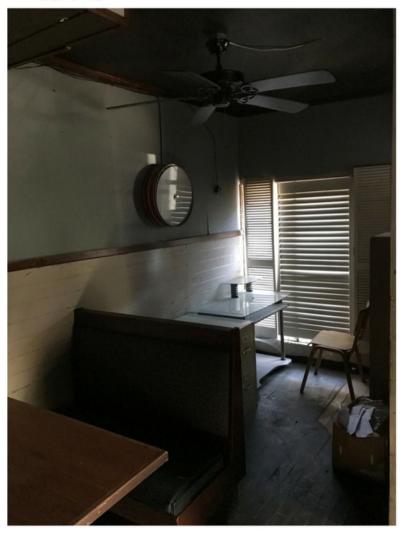

### **Exterior 1**

#### **BEFORE**



### **Exterior**



lvy growing on wall

Light wood Paneling Chestnut wood border Dusty Blue





## **Right Corner of Entrance**

**BEFORE** 







## **Right Wall**

#### **BEFORE**



#### **DRAWING**



# **Right Wall** Long wood Letter folk panelling of board with the bar large hanging lights Bar stools white countertops Large hanging lights

## **Back Right Corner - Entrance to bathroom**



## **Back Right Corner - Entrance to bathroom**



### **Downstairs Bathroom**

**BEFORE** 





10

#### **Downstairs Bathroom**



## **Entire Right Wall**

**BEFORE** 



CONFIDENTIAL - DO NOT DISSEMINATE. This business Design & Layout contains confidential, trade-secret information and is shared only with the understanding that you will not share its contents or ideas with third parties without the express written consent of the plan author.



CONFIDENTIAL - DO NOT DISSEMINATE. This business Design & Layout contains confidential, t