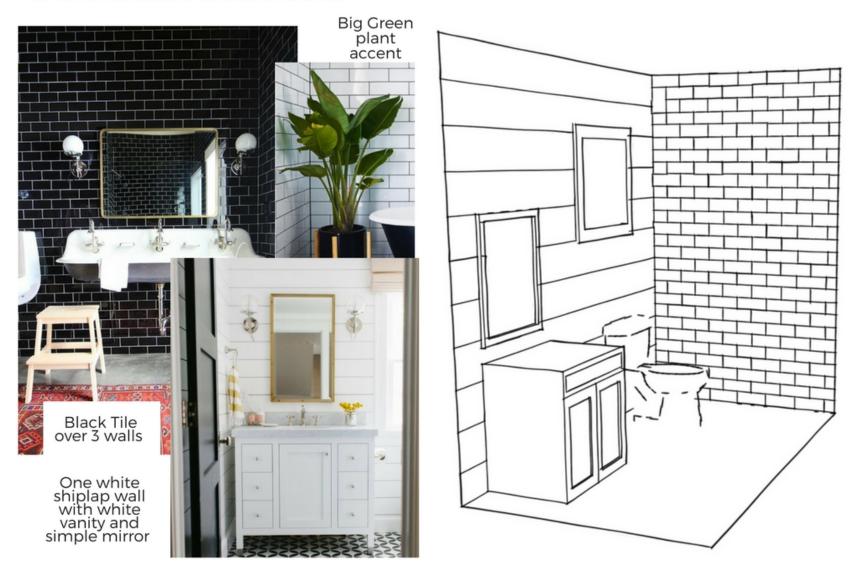

### **Exterior 1**

#### **BEFORE**



### **Exterior**



lvy growing on wall

Light wood Paneling Chestnut wood border Dusty Blue





## **Right Corner of Entrance**

**BEFORE** 







## **Right Wall**

#### **BEFORE**



#### **DRAWING**



# **Right Wall** Long wood Letter folk panelling of board with the bar large hanging lights Bar stools white countertops Large hanging lights

## **Back Right Corner - Entrance to bathroom**



## **Back Right Corner - Entrance to bathroom**



### **Downstairs Bathroom**

**BEFORE** 





10

#### **Downstairs Bathroom**



## **Entire Right Wall**

**BEFORE** 



CONFIDENTIAL - DO NOT DISSEMINATE. This business Design & Layout contains confidential, trade-secret information and is shared only with the understanding that you will not share its contents or ideas with third parties without the express written consent of the plan author.



CONFIDENTIAL - DO NOT DISSEMINATE. This business Design & Layout contains confidential, trade-secret information and is shared only with the understanding that you will not share its contents or ideas with third parties without the express written consent of the plan author.

### **Back Wall**







#### **Back Left Corner**

**BEFORE** 



#### **Back Left Corner**

**BEFORE** 



Large painted sign 'But first Coffee' Different lettering style











17

### **Left Co