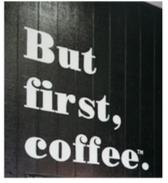

#### **Back Left Corner**

**BEFORE** 

Large painted sign 'But first Coffee' Different lettering style

17