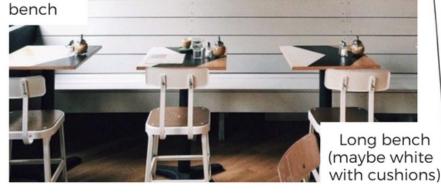

# **Right Wall** Long wood Letter folk panelling of board with the bar large hanging lights Bar stools white countertops Large hanging lights