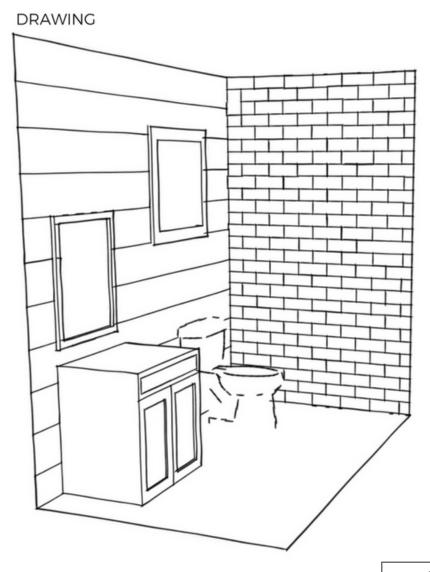

### **Exterior 1**

#### **BEFORE**



### **Exterior**



lvy growing on wall

Light wood Paneling Chestnut wood border Dusty Blue





## **Right Corner of Entrance**

**BEFORE** 







## **Right Wall**

#### **BEFORE**



#### **DRAWING**



# **Right Wall** Long wood Letter folk panelling of board with the bar large hanging lights Bar stools white countertops Large hanging lights

## **Back Right Corner - Entrance to bathroom**



## **Back Right Corner - Entrance to bathroom**



### **Downstairs Bathroom**

**BEFORE** 





10

#### **Downstairs Bathroom**



## **Entire Right Wall**

**BEFORE** 



CONFIDENTIAL - DO NOT DISSEMINATE. This business Design & Layout contains confidential, trade-secret information and is shared only with the understanding that you will not share its contents or ideas with third parties without the express written consent of the plan author.



CONFIDENTIAL - DO NOT DISSEMINATE. This business Design & Layout contains confidential, trade-secret information and is shared only with the understanding that you will not share its contents or ideas with third parties without the express written consent of the plan author.

### **Back Wall**







#### **Back Left Corner**

**BEFORE** 



#### **Back Left Corner**

**BEFORE** 



Large painted sign 'But first Coffee' Different letterin