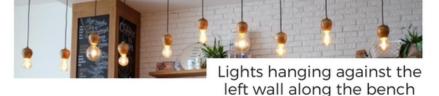

# **Right Wall** Long wood Letter folk panelling of board with the bar large hanging lights Bar stools white countertops Large hanging lights