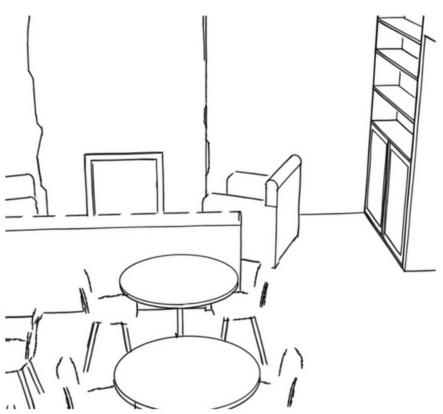

**Back Right Corner - Entrance to bathroom**



## **Back Right Corner - Entrance to bathroom**



### **Downstairs Bathroom**

**BEFORE** 





10

#### **Downstairs Bathroom**



## **Entire Right Wall**

**BEFORE** 



CONFIDENTIAL - DO NOT DISSEMINATE. This business Design & Layout contains confidential, trade-secret information and is shared only with the understanding that you will not share its contents or ideas with third parties without the express written consent of the plan author.



CONFIDENTIAL - DO NOT DISSEMINATE. This business Design & Layout contains confidential, trade-secret information and is shared only with the understanding that you will not share its contents or ideas with third parties without the express written consent of the plan author.

### **Back Wall**







#### **Back Left Corner**

**BEFORE** 



#### **Back Left Corner**

**BEFORE** 



Large painted sign 'But first Coffee' Different lettering style











17

### **Left Corner of Entrance**

**BEFORE** 





#### **Left Corner of Entrance**



## **Upstairs Bathroom**







## **Upstairs Bathroom**



## **Top View - Back Wall**



## **Top View Left Wall**



## **Top View Right Wall**



24

CONFIDENTIAL - DO NOT DISSEMINATE. This business Design & Layout contains confidential, trade-secret information and is shared only with the understanding that you will not share its contents or ideas with third parties without the express written consent of the plan author.