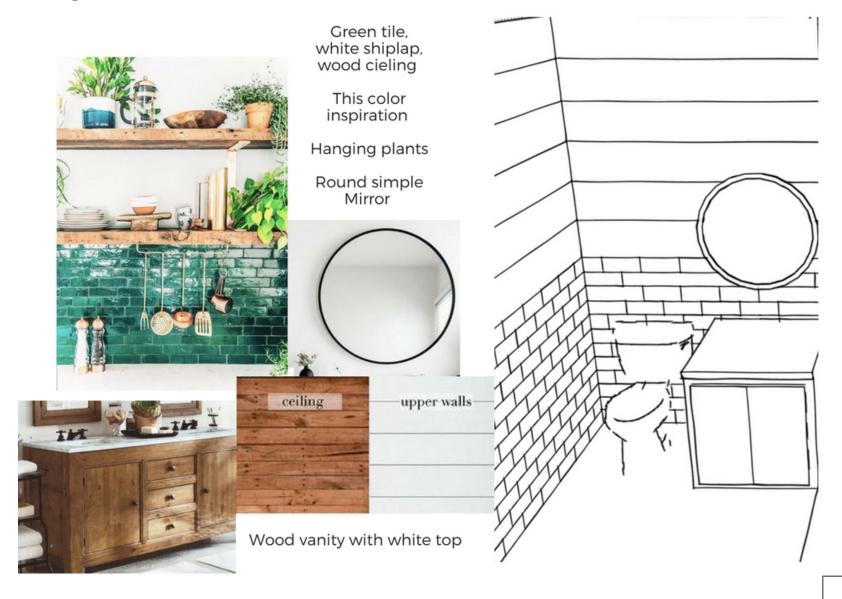

trade-secret information and is shared only with the understanding that you will not share its contents or ideas with third parties without the express written consent of the plan author.



CONFIDENTIAL - DO NOT DISSEMINATE. This business Design & Layout contains confidential, trade-secret information and is shared only with the understanding that you will not share its contents or ideas with third parties without the express written consent of the plan author.

### **Back Wall**







#### **Back Left Corner**

**BEFORE** 



#### **Back Left Corner**

**BEFORE** 



Large painted sign 'But first Coffee' Different lettering style











17

### **Left Corner of Entrance**

**BEFORE** 





#### **Left Corner of Entrance**



## **Upstairs Bathroom**







## **Upstairs Bathroom**



## **Top View - Back Wall**



## **Top View Left Wall**



## **Top View Right Wall**



24

CONFIDENTIAL - DO NOT DISSEMINATE. This business Design & Layout contains confidential, trade-secret information and is shared only with the understanding that you will not share its contents or ideas with third parties without the express written consent of the plan author.