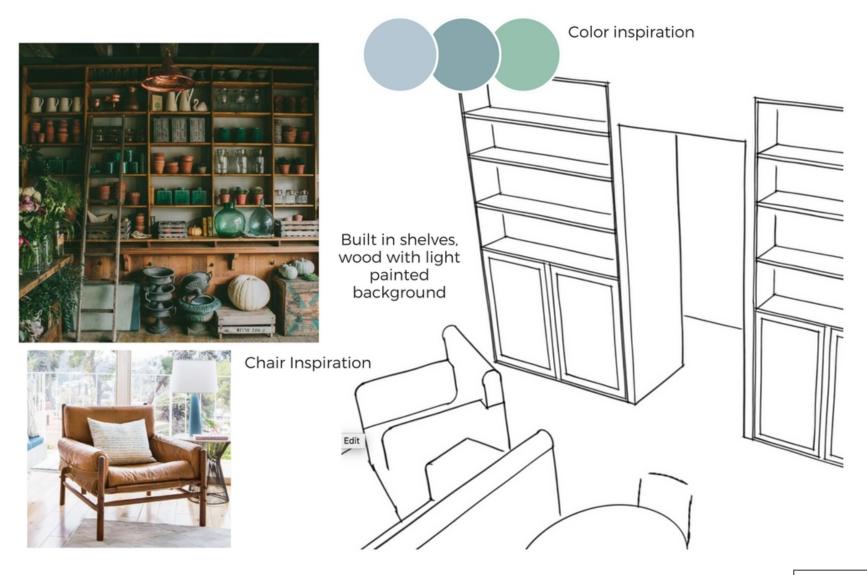

### **Exterior 1**

#### **BEFORE**



### **Exterior**



lvy growing on wall

Light wood Paneling Chestnut wood border Dusty Blue





## **Right Corner of Entrance**

**BEFORE** 







## **Right Wall**

#### **BEFORE**



#### **DRAWING**



# **Right Wall** Long wood Letter folk panelling of board with the bar large hanging lights Bar stools white countertops Large hanging lights

## **Back Right Corner - Entrance to bathroom**



## **Back Right Corner - Entrance to bathroom**



### **Downstairs Bathroom**

**BEFORE** 





10

#### **Downstairs Bathroom**



## **Entire Right Wall**

**BEFORE** 



CONFIDENTIAL - DO NOT DISSEMINATE. This business Design & Layout contains confidential, trade-secret information and is shared only with the understanding that you will not share its contents or ideas with third parties without the express written consent of the plan author.



CONFIDENTIAL - DO NOT DISSEMINATE. This business Design & Layout contains confidential, trade-secret information and is shared only with the understanding that you will not share its contents or ideas with third parties without the express written consent of the plan author.

### **Back Wall**







#### **Back Left Corner**

**BEFORE** 



#### **Back Left Corner**

**BEFORE** 



Large pain