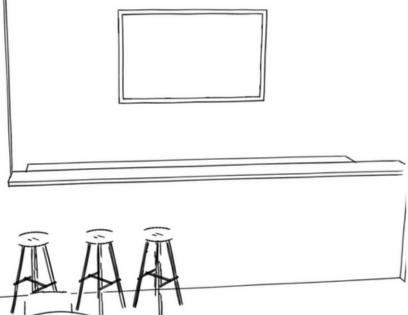

## **Right Wall**

#### **BEFORE**

#### **DRAWING**

# **Right Wall** Long wood Letter folk panelling of board with the bar large hanging lights Bar stools white countertops Large hanging lights