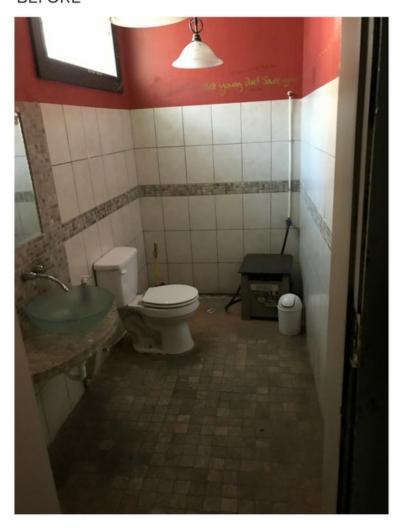

### **Exterior 1**

#### **BEFORE**



### **Exterior**



lvy growing on wall

Light wood Paneling Chestnut wood border Dusty Blue





## **Right Corner of Entrance**

**BEFORE** 







## **Right Wall**

#### **BEFORE**



#### **DRAWING**



# **Right Wall** Long wood Letter folk panelling of board with the bar large hanging lights Bar stools white countertops Large hanging lights

## **Back Right Corner - Entrance to bathroom**



## **Back Right Corner - Entrance to bathroom**



### **Downstairs Bathroom**

**BEFORE** 





10

#### **Downstairs Bathroom**



## **Entire Right Wall**

**BEFORE** 



CONFIDENTIAL - DO NOT DISSEMINATE. This business Design & Layout contains confidential, trade-secret information and is shared only with the understanding that you will not share its contents or ideas with third parties without the express written consent of the plan author.



CONFIDENTIAL - DO NOT DISSEMINATE. This business Design & Layout contains confidential, trade-secret information and is shared only with the understanding that you will not share its contents or ideas with third parties without the express written consent of the plan author.

### **Back Wall**







#### **Back Left Corner**

**BEFORE** 



#### **Back Left Corner**

**BEFORE** 



Large painted sign 'But first Coffee' Different letter