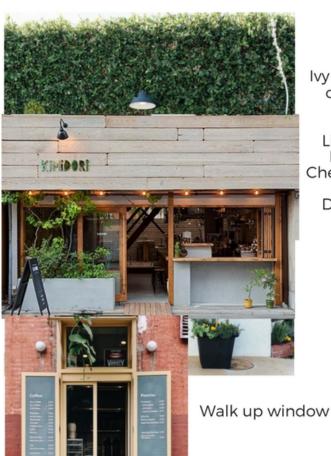

### **Exterior**

lvy growing on wall

Light wood Paneling Chestnut wood border Dusty Blue