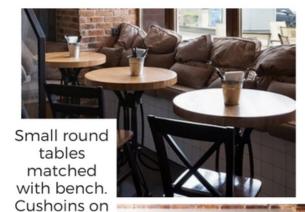

# **Right Wall** Long wood Letter folk panelling of board with the bar large hanging lights Bar stools white countertops Large hanging lights