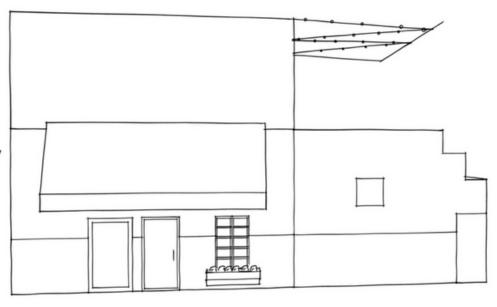

### **Exterior 1**

#### **BEFORE**



### **Exterior**



lvy growing on wall

Light wood Paneling Chestnut wood border Dusty Blue





## **Right Corner of Entrance**

**BEFORE** 







## **Right Wall**

#### **BEFORE**



#### **DRAWING**



# **Right Wall** Long wood Letter folk panelling of board with the bar large hanging lights Bar stools white countertops Large hanging lights

## **Back Right Corner - Entrance to bathroom**



## **Back Right Corner - Entrance to bathroom**



### **Downstairs Bathroom**

**BEFORE** 





10

#### **Downstairs Bathroom**



## **Entire Right Wall**

**BEFORE** 



CONFIDENTIAL - DO NOT DISSEMINATE. This business Design & Layout contains confidential, trade-secret information and is shared only with the understanding that you will not share its contents or ideas with third parties without the express written consent of the plan author.



CONFIDENTIAL - DO NOT DISSEMINATE. This b