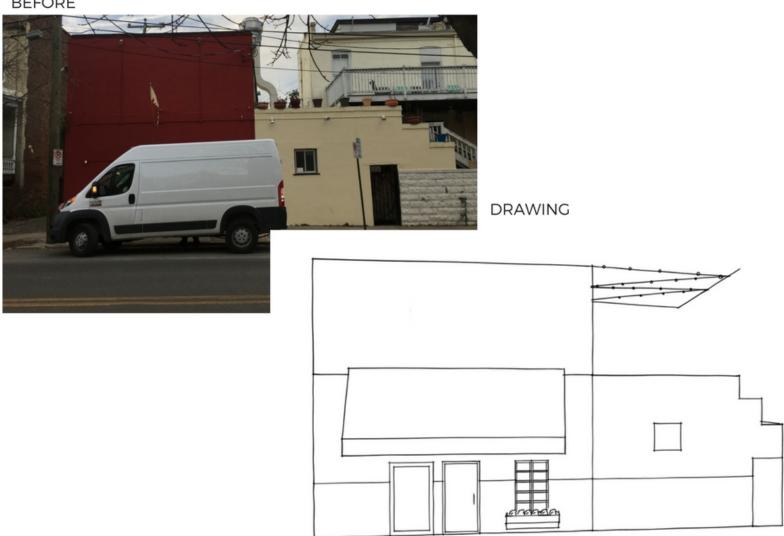

### **Exterior 1**

#### **BEFORE**



### **Exterior**



lvy growing on wall

Light wood Paneling Chestnut wood border Dusty Blue





## **Right Corner of Entrance**

**BEFORE** 







## **Right Wall**

#### **BEFORE**



#### **DRAWING**



# **Right Wall** Long wood Letter folk panelling of board with the bar large hanging lights Bar stools white countertops Large hanging lights

## **Back Right Corner - Entrance to bathroom**



## **Back Right Corner - Entrance to bathroom**



### **Downstairs Bathroom**

**BEFORE** 





10

#### **Downstairs Bathroom**



## **Entire Right Wall**

**BEFORE** 



CONFIDENTIAL - DO NOT DISSEMINATE. This business Design & Layout contains confidential, trade-secret information and is shared only with the understanding that you will not share its contents or ideas with third parties wi