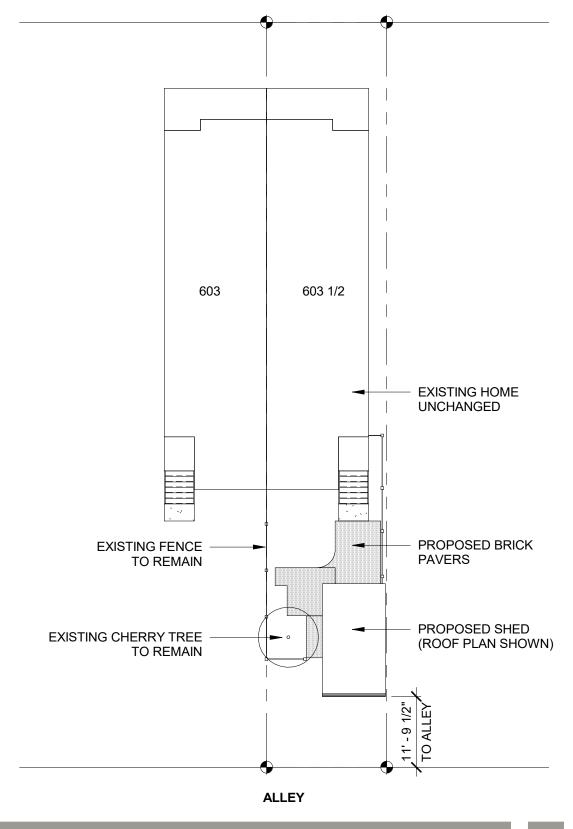

## **APPLICATION FOR CERTIFICATE OF APPROPRIATENESS**

| PROPERTY (location of work)                               |                                   |                                                                 | Date/time rec'd:                                                                                                                                                       |  |
|-----------------------------------------------------------|-----------------------------------|-----------------------------------------------------------------|------------------------------------------------------------------------------------------------------------------------------------------------------------------------|--|
| Address 603 1/2 N 23rd St                                 |                                   |                                                                 | Rec'd by:                                                                                                                                                              |  |
| 7.tau. 655 - 000 2/2 11 201 a 00                          |                                   |                                                                 | Application #:                                                                                                                                                         |  |
| Historic district                                         | : Union Hill                      |                                                                 | Hearing date:                                                                                                                                                          |  |
| APPLICANT INI                                             | FORMATION                         |                                                                 |                                                                                                                                                                        |  |
| Name: Will Payne                                          |                                   |                                                                 | Phone: 719.239.0796                                                                                                                                                    |  |
| Company: N/A                                              |                                   |                                                                 | Email: willgpayne@gmail.com                                                                                                                                            |  |
| Mailing Address: 603 1/2 N 23rd St                        |                                   |                                                                 | Applicant Type: ☑ Owner ☐ Agent ☐ Lessee ☐ Architect ☐ Contractor ☐ Other (please specify):                                                                            |  |
| OWNER INFOR                                               | RMATION (if different from a      | above)                                                          |                                                                                                                                                                        |  |
| Name                                                      |                                   |                                                                 | Company                                                                                                                                                                |  |
| Mailing Address                                           |                                   |                                                                 | Phone                                                                                                                                                                  |  |
|                                                           |                                   |                                                                 | <u>Email</u>                                                                                                                                                           |  |
| PROJECT INFO                                              | RMATION                           |                                                                 |                                                                                                                                                                        |  |
| Review Type:                                              | ☑ Conceptual Review               |                                                                 |                                                                                                                                                                        |  |
| Project Type:                                             | ☐ Alteration                      | ☐ Demolition                                                    | ☑ New Construction                                                                                                                                                     |  |
| Project Description: (attach additional sheets if needed) |                                   |                                                                 | (Conceptual Review Required)                                                                                                                                           |  |
| A new storage shed located at the rear of the property.   |                                   |                                                                 |                                                                                                                                                                        |  |
|                                                           |                                   |                                                                 |                                                                                                                                                                        |  |
|                                                           |                                   |                                                                 |                                                                                                                                                                        |  |
| ACKNOWLEDG                                                | EMENT OF RESPONSIBIL              | ITY                                                             |                                                                                                                                                                        |  |
| and may require a                                         | new application and CAR approve   | al. Failure to comply w                                         | A. Revisions to approved work require staff review ith the COA may result in project delays or legal ional year, upon written request.                                 |  |
| and accurate descr<br>additions, should m                 | iption of existing and proposed c | onditions. <u>Applicants plicants plication and requirement</u> | requested on checklists to provide a complete proposing major new construction, including ents prior to submitting an application. Owner cions will not be considered. |  |
| Zoning Requiremen                                         | nts: Prior to Commission review   | it is the responsibility                                        | of the applicant to determine if zoning approval is                                                                                                                    |  |