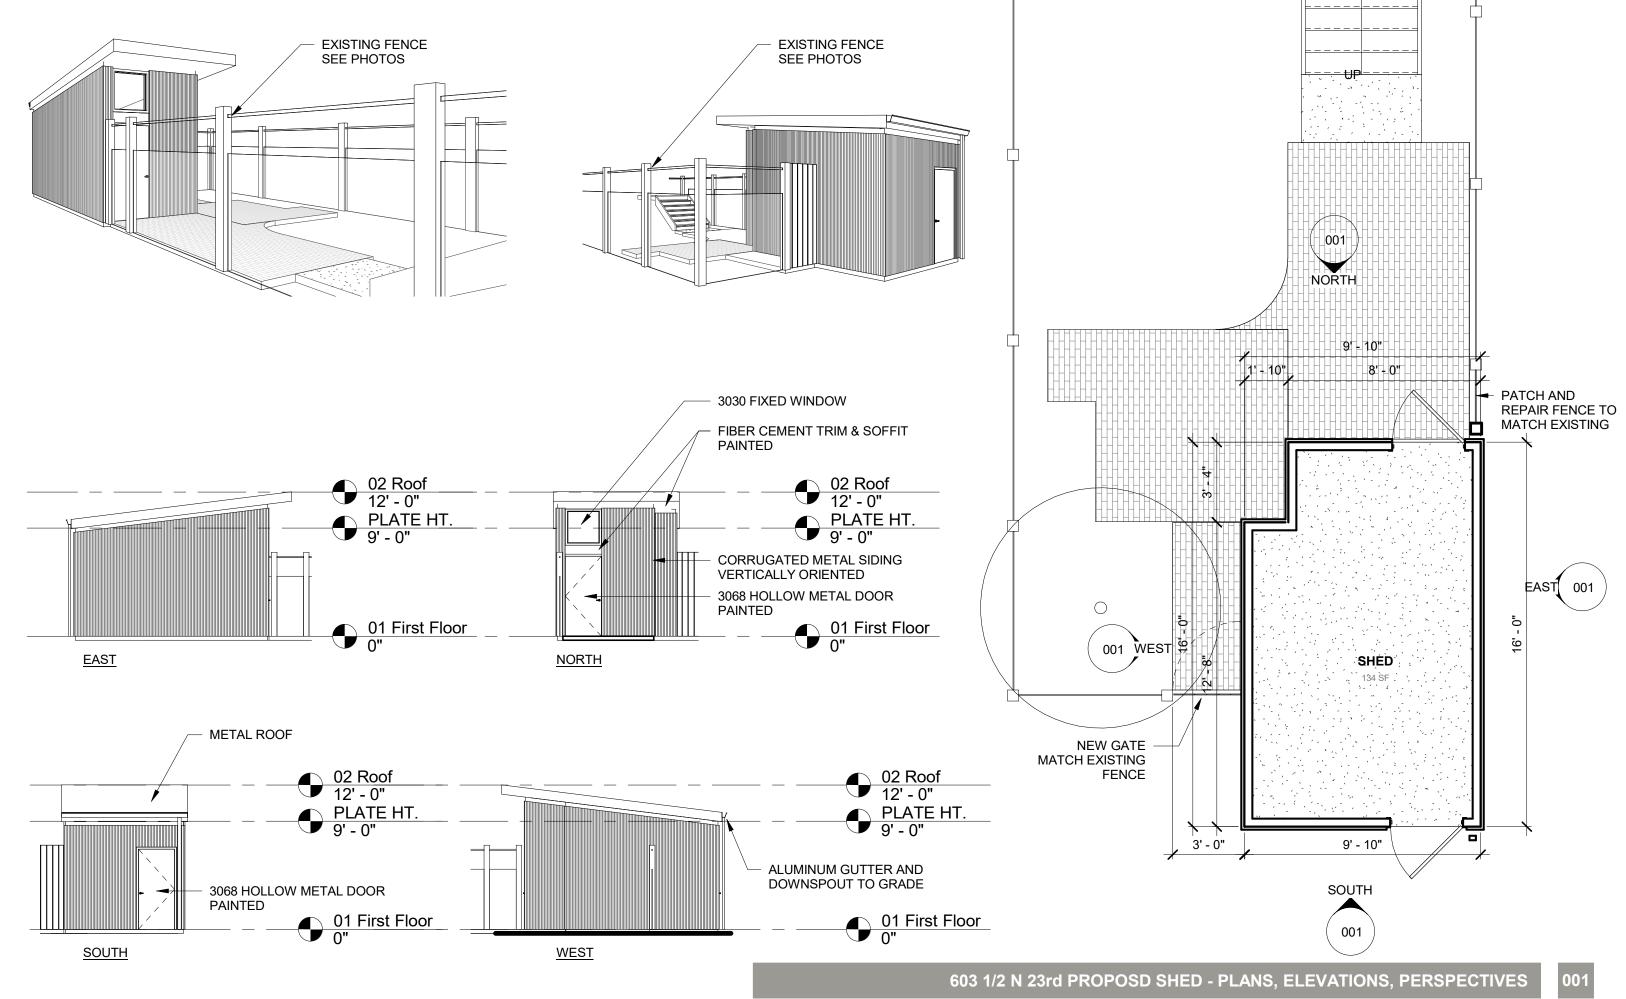

## **APPLICATION FOR CERTIFICATE OF APPROPRIATENESS**

| PROPERTY (location of work)                               |                                   |                                                                 | Date/time rec'd:                                                                                                                                                       |  |
|-----------------------------------------------------------|-----------------------------------|-----------------------------------------------------------------|------------------------------------------------------------------------------------------------------------------------------------------------------------------------|--|
| Address 603 1/2 N 23rd St                                 |                                   |                                                                 | Rec'd by:                                                                                                                                                              |  |
| 7.tau. 655 - 000 2/2 11 201 a 00                          |                                   |                                                                 | Application #:                                                                                                                                                         |  |
| Historic district                                         | : Union Hill                      |                                                                 | Hearing date:                                                                                                                                                          |  |
| APPLICANT INI                                             | FORMATION                         |                                                                 |                                                                                                                                                                        |  |
| Name: Will Payne                                          |                                   |                                                                 | Phone: 719.239.0796                                                                                                                                                    |  |
| Company: N/A                                              |                                   |                                                                 | Email: willgpayne@gmail.com                                                                                                                                            |  |
| Mailing Address: 603 1/2 N 23rd St                        |                                   |                                                                 | Applicant Type: ☑ Owner ☐ Agent ☐ Lessee ☐ Architect ☐ Contractor ☐ Other (please specify):                                                                            |  |
| OWNER INFOR                                               | RMATION (if different from a      | above)                                                          |                                                                                                                                                                        |  |
| Name                                                      |                                   |                                                                 | Company                                                                                                                                                                |  |
| Mailing Address                                           |                                   |                                                                 | Phone                                                                                                                                                                  |  |
|                                                           |                                   |                                                                 | <u>Email</u>                                                                                                                                                           |  |
| PROJECT INFO                                              | RMATION                           |                                                                 |                                                                                                                                                                        |  |
| Review Type:                                              | ☑ Conceptual Review               |                                                                 |                                                                                                                                                                        |  |
| Project Type:                                             | ☐ Alteration                      | ☐ Demolition                                                    | ☑ New Construction                                                                                                                                                     |  |
| Project Description: (attach additional sheets if needed) |                                   |                                                                 | (Conceptual Review Required)                                                                                                                                           |  |
| A new storage shed located at the rear of the property.   |                                   |                                                                 |                                                                                                                                                                        |  |
|                                                           |                                   |                                                                 |                                                                                                                                                                        |  |
|                                                           |                                   |                                                                 |                                                                                                                                                                        |  |
| ACKNOWLEDG                                                | EMENT OF RESPONSIBIL              | ITY                                                             |                                                                                                                                                                        |  |
| and may require a                                         | new application and CAR approve   | al. Failure to comply w                                         | A. Revisions to approved work require staff review ith the COA may result in project delays or legal ional year, upon written request.                                 |  |
| and accurate descr<br>additions, should m                 | iption of existing and proposed c | onditions. <u>Applicants plicants plication and requirement</u> | requested on checklists to provide a complete proposing major new construction, including ents prior to submitting an application. Owner cions will not be considered. |  |
| Zoning Requiremen                                         | nts: Prior to Commission review   | it is the responsibility                                        | of the applicant to determine if zoning approval is                                                                                                                    |  |