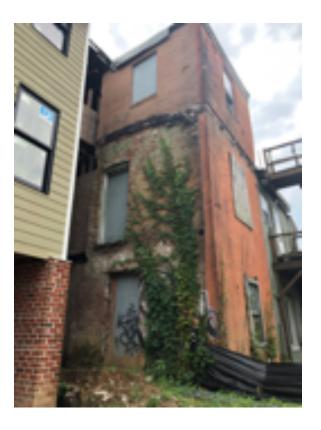

# EXISTING REAR FACADE

1

1723 Arlington Road Richmond, VA 23230 804-677-1151 chrish@threemiles.com

#### **PROPERTY DESCRIPTION:**

2318 STANDS ON THE NORTH SIDE OF VENABLE STREET. ORIGINALLY BUILT IN 1910, THE LOT MEASURES 17.79'x137.5' THE STRUCTURE IS SIGNIFICANTLY COMPROMISED.

#### **CURRENT BUILDING CONDITION:**

THE MAJORITY OF THE PARTY WALLS ARE IN GOOD SHAPE, THE ONLY EXCEPTION BEING ON THE EAST SIDE OF THE 2ND FLOOR. THERE IS ONE COLLAPSED WALL (THIS IS INDICATED ON THE PLANS). THE INTERIOR HAS BEEN STRIPPED OF ALL FINISHES AND FIXTURES, THERE IS NO BATHROOM, KITCHEN, APPLIANCES, EQUIPMENT, ETC. THE FLOOR JOISTS ARE IN FAIR CONDITION, AND THE 1x6 SUBFLOOR IS AT THE END OF ITS LIFE. ALL EXTERIOR WALLS ARE OF TWO AND THREE WYTHE BRICK, THERE IS A PREVIOUS ADDITION (ROUGHLY 11'x11') AT THE NORTH-WEST CORNER OF THE BUILDING, THE WALLS ARE CONSTRUCTED USING CMU BLOCK, THE EXTERIOR IS PAINTED STUCCO.