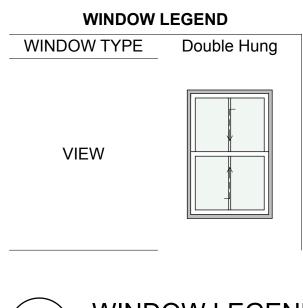

### **SHEET INFORMATION**

Name:

DOORS

Sheet:

A.08

Page:

|     | WINDOW SCHEDULE  |                   |             |           |          |  |  |
|-----|------------------|-------------------|-------------|-----------|----------|--|--|
|     | WIDOW SIZE       |                   | _           |           |          |  |  |
| ID  | NOMINAL<br>WIDTH | NOMINAL<br>HEIGHT | TYPE        | U-VALUE   | TEMPERED |  |  |
| W02 | 3'-6"            | 5'-4"             | Double Hung | MIN. 0.35 |          |  |  |
| W03 | 3'-0"            | 4'-6"             | Double Hung | MIN. 0.35 |          |  |  |
| W11 | 3'-0"            | 3'-4"             | Double Hung | MIN. 0.35 |          |  |  |
| W21 | 2'-8"            | 5'-0"             | Double Hung | MIN. 0.35 |          |  |  |
| W22 | 3'-0"            | 5'-10"            | Double Hung | MIN. 0.35 |          |  |  |
| W23 | 3'-0"            | 5'-10"            | Double Hung | MIN. 0.35 |          |  |  |

## WINDOW SCHEDULE

WINDOW LEGEND

1723 Arlington Road Richmond, VA 23230 804-677-1151 chrish@threemiles.com

### **SHEET INFORMATION**

Name:

WINDOWS

Sheet:

A.09

Page:

| WINDOW SCHEDULE |                  |                   |             |           |             |  |
|-----------------|------------------|-------------------|-------------|-----------|-------------|--|
|                 | WIDOW SIZE       |                   | _           |           |             |  |
| ID              | NOMINAL<br>WIDTH | NOMINAL<br>HEIGHT | TYPE        | U-VALUE   | TEMPERED    |  |
| W02             | 3'-6"            | 5'-4"             | Double Hung | MIN. 0.35 |             |  |
| W03             | 3'-0"            | 4'-6"             | Double Hung | MIN. 0.35 |             |  |
| W11             | 3'-0"            | 3'-4"             | Double Hung | MIN. 0.35 | $\boxtimes$ |  |
| W21             | 2'-8"            | 5'-0"             | Double Hung | MIN. 0.35 |             |  |
| W22             | 3'-0"            | 5'-10"            | Double Hung | MIN. 0.35 |             |  |
| W23             | 3'-0"            | 5'-10"            | Double Hung | MIN. 0.35 |             |  |