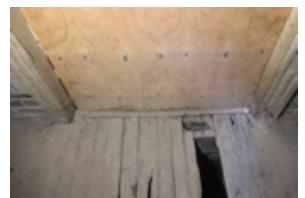

#### INTERIOR

**EXTERIOR** 

EXISTING: WINDOW NOT EXISTING OPENING 36"x64"

#### **PROPOSED:**

DOUBLE HUNG WINDOW, 36"x40" DIVIDED LITES 1x2 RAISE SILL TO ABOVE COUNTERTOP LEVEL INFILL BELOW SILL AND AROUND WINDOW WHERE MISSING WITH SALVAGED BRICK

1723 Arlington Road Richmond, VA 23230 804-677-1151 chrish@threemiles.com

### **SHEET INFORMATION**

Name:

W11

Sheet:

W.04

Page: