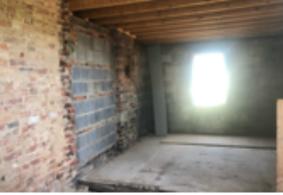

#### **CURRENT BUILDING CONDITION:**

THE MAJORITY OF THE PARTY WALLS ARE IN GOOD SHAPE, THE ONLY EXCEPTION BEING ON THE EAST SIDE OF THE 2ND FLOOR. THERE IS ONE COLLAPSED WALL (THIS IS INDICATED ON THE PLANS). THE INTERIOR HAS BEEN STRIPPED OF ALL FINISHES AND FIXTURES, THERE IS NO BATHROOM, KITCHEN, APPLIANCES, EQUIPMENT, ETC. THE FLOOR JOISTS ARE IN FAIR CONDITION, AND THE 1x6 SUBFLOOR IS AT THE END OF ITS LIFE. ALL EXTERIOR WALLS ARE OF TWO AND THREE WYTHE BRICK, THERE IS A PREVIOUS ADDITION (ROUGHLY 11'x11') AT THE NORTH-WEST CORNER OF THE BUILDING, THE WALLS ARE CONSTRUCTED USING CMU BLOCK, THE EXTERIOR IS PAINTED STUCCO.

#### WALL REBUILD NOTES:

THE EXTERIOR WALLS, PICTURED BELOW, ARE PART OF A PREVIOUS ADDITION. THE CONSTRUCTION IS OF CMU AND STANDARD BRICK, AND IS NOT STRUCTURALLY SOUND. THIS WILL BE REBUILT.