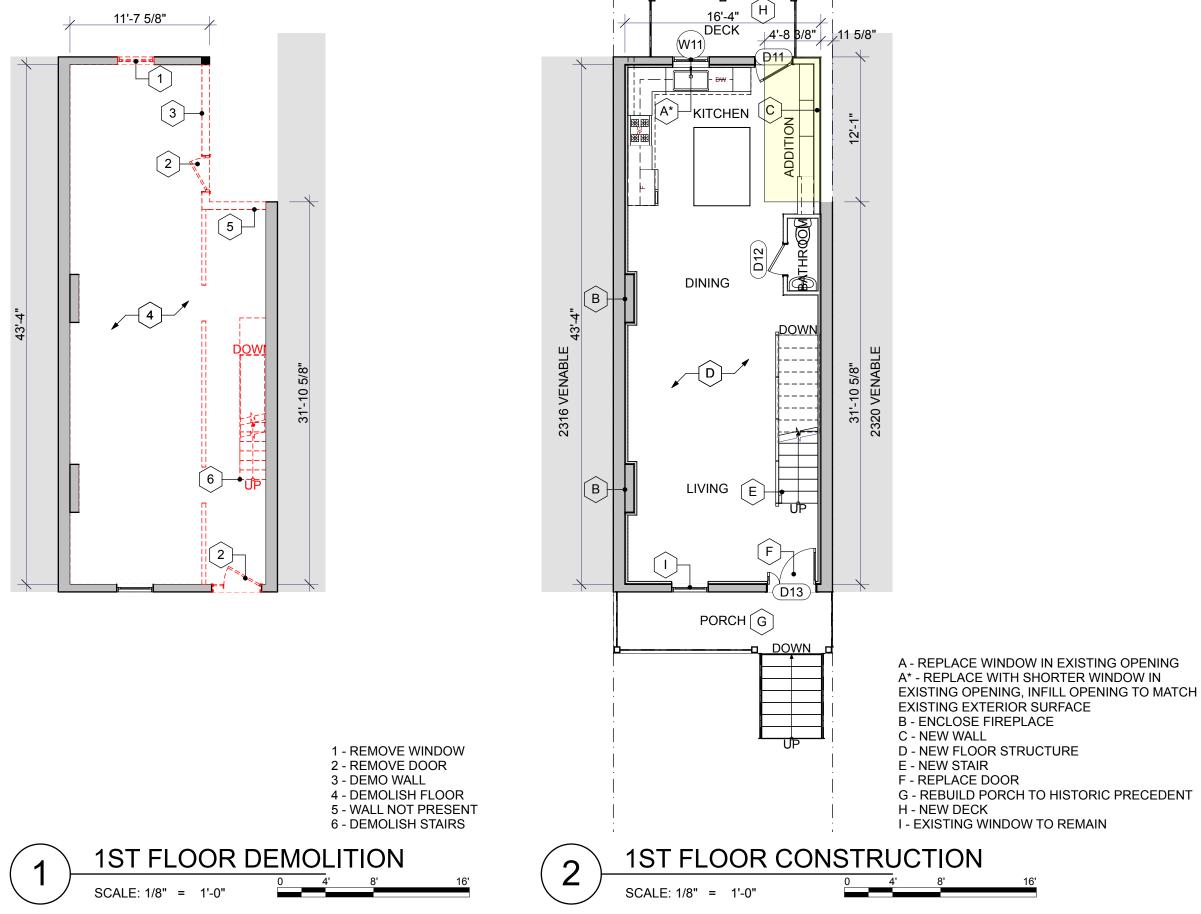

#### **PROPOSED WORK:**

THERE IS AN ADDITION AT THE NORTH-EAST CORNER OF THE BUILDING EXTENDING THROUGH EACH LEVEL OF THE BUILDING, PULLED 1' IN FROM THE EXISTING PARTY WALL, AND SQUARES OFF AT THE EXTENT OF THE PREVIOUS ADDITION. THE REST OF THE WORK IS TO BRING THE EXISTING STRUCTURE BACK TO LIFE WITH NEW STAIRS, AND UPDATED FINISHES AND FIXTURES.

#### **PROPOSED NEW MATERIALS:**

THE INTERIOR FITOUT WILL USE WOOD STUD FURRING, INSULATION AND DRYWALL. THE NEW FLOOR STRUCTURE WILL INCREASE THE JOIST DEPTH TO ALLOW FOR AN OPEN PLAN, WITH A 3/4" TONGUE AND GROOVE SUBFLOOR. THE EXISTING WINDOWS AND ENTRANCE DOOR WILL BE REPLACE IN SIMILAR LIKENESS, WITH THE EXCEPTION OF THE KITCHEN WINDOW (AS INDICATED ON PLANS AND ELEVATION). THE FRONT FACADE WILL BE REPAINTED, THE REAR FACADE WILL BE REPAINTED AND REPAIRED AS NEEDED AND THE FINISH WILL EXTEND OVER THE ADDITION. IN REGARDS TO THE ADDITION, THE EXCEPTIOR FINISH WILL BE PLANK SIDING.

### NOTES

SHEET INFORMATION

Name:

FIRST FLOOR

Sheet:

A.02

Page:

1 - REMOVE WINDOW