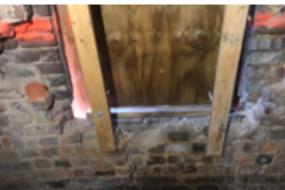

:

W02

Sheet:

W.02

Page:

SINGLE HUNG WINDOW, 36"x54" DIVIDED LITES, 3x2 PER SASH

#### **PROPOSED:**

DOUBLE HUNG WINDOW, 36"x54" DIVIDED LITES, 1x2 PER SASH

#### DETAILS





W03 PHOTOS

1

#### INTERIOR







#### EXTERIOR









1723 Arlington Road Richmond, VA 23230 804-677-1151 chrish@threemiles.com

### **PROJECT INFORMATION**

Name:

2318

Address:

2318 Venable Street Richmond, VA 23223

Owner:

DMS Construction LLC PO Box 35437 Richmond, VA 23235

### <u>NOTES</u>

### SHEET INFORMATION

Name:

W03

Sheet:

W.03

Page:

#### INTERIOR

**EXTERIOR** 

EXISTING: WINDOW NOT EXISTING OPENING 36"x64"

#### **PROPOSED:**

DOUBLE HUNG WINDOW, 36"x40" DIVIDED LITES 1x2 RAISE SILL TO ABOVE COUNTERTOP LEVEL INFILL BELOW SILL AND AROUND WINDOW WHERE MISSING WITH SALVAGED BRICK













1723 Arlington Road Richmond, VA 23230 804-677-1151 chrish@threemiles.com

### **PROJECT INFORMATION**

Name:

2318

Address:

2318 Venable Street Richmond, VA 23223

Owner:

DMS Construction LLC PO Box 35437 Richmond, VA 23235

### <u>NOTES</u>

### **SHEET INFORMATION**

Name:

W11

Sheet:

W.04

Page:

#### EXISTING: SINGLE HUNG WINDOW, 36"x96" DIVIDED LITES 1x2 TOP SASH OPERABLE

#### **PROPOSED:**

RESTORE WINDOW STRUCTURE AND TRIM REPLACE STORM WINDOW LAYER

#### DETAILS







W12 PHOTOS

1

#### INTERIOR













1723 Arlington Road Richmond, VA 23230 804-677-1151 chrish@threemiles.com

### **PROJECT INFORMATION**

Name:

2318

Address:

2318 Venable Street Richmond, VA 23223

Owner:

DMS Construction LLC PO Box 35437 Richmond, VA 23235

### <u>NOTES</u>

### SHEET INFORM