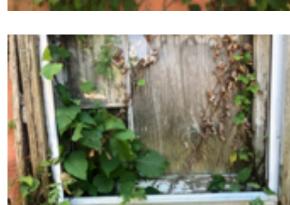

#### EXISTING: SINGLE HUNG WINDOW, 36"x96" DIVIDED LITES 1x2 TOP SASH OPERABLE

#### **PROPOSED:**

RESTORE WINDOW STRUCTURE AND TRIM REPLACE STORM WINDOW LAYER

### SHEET INFORMATION

Name:

W12

Sheet:

W.05

Page:

SINGLE HUNG WINDOW, 32"x60" DIVIDED LITES, 2x3 NOTE: WALL CONSTRUCTION SUGGESTS THIS PORTION OF THE BUILDING IS NOT ORIGINAL