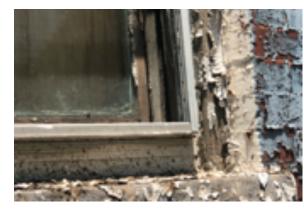

#### WALL DEMOLITION NOTES:

THE EXTERIOR REAR WALL, PICTURED RIGHT, HAS ENDURED SEVERE WEATHERING AND IS IN DISREPAIR. GIVEN THE NUMBER OF CRACKS, FALLEN BRICKS, MISSING MORTAR, AND COMPROMISED OPENINGS, OUR INTENTION IS TO DEMOLISH THIS WALL, ALLOWING US TO ALSO OPEN UP THE FLOOR PLAN. TO ACCOMMODATE THE REVISED LAYOUT.

#### WALL REBUILD NOTES:

THE EXTERIOR WALLS, PICTURED BELOW, ARE PART OF A PREVIOUS ADDITION. THE CONSTRUCTION IS OF CMU AND STANDARD BRICK, AND IS NOT STRUCTURALLY SOUND. THIS WILL BE REBUILT.