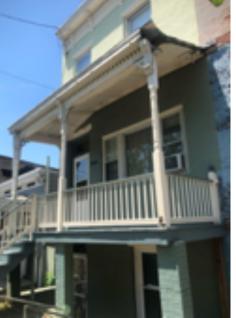

#### **RAILING NOTES:**

THE INTENT OF THE PORCH REBUILD IS TO REPLICATE THE NEIGHBORING ATTACHED PROPERTY AT 2316 VENABLE STREET. FROM WHAT IS DISCERNIBLE, THE PORCH THERE IS A RESTORED, ORIGINAL CONSTRUCTION. THE RAILING IS TO BE WOOD, AND WHAT IS COLLOQUIALLY REFERRED TO AS "RICHMOND RAIL", PAINTED WHITE. THERE IS A PROFILED TOP RAIL, WITH SLENDER RECTANGULAR BALUSTERS, SUPPORTED BY A THICKER BOTTOM RAIL AND AFFIXED TO COLUMNS AT THE STAIRS AND CORNERS OF THE PORCH.

TO COMPLY WITH MODERN BUILDING CODES, A STEEL BAR WILL BE INSTALLED AT 42".

#### **GENERAL NOTES:**

DIMENSIONS ARE OMITTED AS PORCH WILL BE CUSTOM BUILT TO MATCH ON SITE.

EXTERIOR TO BE REPAINTED. CORNICE TO BE RESTORED AND REPAINTED.

#### **ROOF NOTES:**

ROOF TO BE A CONTINUATION AND MIRROR OF THE ADJACENT PORCH. DECORATIVE ELEMENTS (FRIEZE/ ENTABLATURE, COLUMNS, BRACKETS) TO MATCH AND MEET HISTORICAL ACCURACY..

ROOF STRUCTURE TO BE 2x6 RAFTERS WITH TONGE AND GROOVE DECKING, WEATHER BARRIER, AND ROOFING TO MATCH (ASSUMED ASPHALT SHINGLES).

## SHEET INFORMATION

Name:

PORCH ELEVATION

Sheet:

W.12

24 of 25

Page: