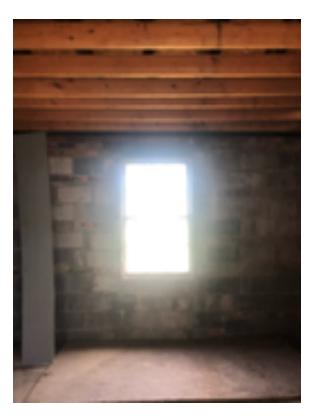

#### **CURRENT BUILDING CONDITION:**

THE MAJORITY OF THE PARTY WALLS ARE IN GOOD SHAPE, THE ONLY EXCEPTION BEING ON THE EAST SIDE OF THE 2ND FLOOR. THERE IS ONE COLLAPSED WALL (THIS IS INDICATED ON THE PLANS). THE INTERIOR HAS BEEN STRIPPED OF ALL FINISHES AND FIXTURES, THERE IS NO BATHROOM, KITCHEN, APPLIANCES, EQUIPMENT, ETC. THE FLOOR JOISTS ARE IN FAIR CONDITION, AND THE 1x6 SUBFLOOR IS AT THE END OF ITS LIFE. ALL EXTERIOR WALLS ARE OF TWO AND THREE WYTHE BRICK, THERE IS A PREVIOUS ADDITION (ROUGHLY 11'x11') AT THE NORTH-WEST CORNER OF THE BUILDING, THE WALLS ARE CONSTRUCTED USING CMU BLOCK, THE EXTERIOR IS PAINTED STUCCO.