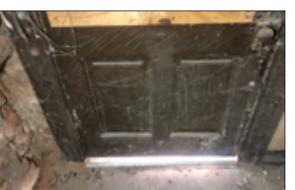

### **SHEET INFORMATION**

Name:

W23

Sheet:

W.08

Page:

ENTRY DOOR, 33.5"x82" WITH 16" TRANSOM 2 GLASS LITE, 2 PANEL

**PROPOSED:** REPLACE IN SAME LIKENESS

DETAILS

INTERIOR

W01 PHOTOS

1

1723 Arlington Road Richmond, VA 23230 804-677-1151 chrish@threemiles.com