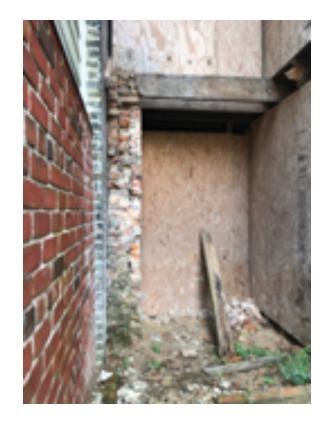

#### WALL DEMOLITION NOTES:

THE EXTERIOR REAR WALL, PICTURED RIGHT, HAS ENDURED SEVERE WEATHERING AND IS IN DISREPAIR. GIVEN THE NUMBER OF CRACKS, FALLEN BRICKS, MISSING MORTAR, AND COMPROMISED OPENINGS, OUR INTENTION IS TO DEMOLISH THIS WALL, ALLOWING US TO ALSO OPEN UP THE FLOOR PLAN. TO ACCOMMODATE THE REVISED LAYOUT.

#### WALL REBUILD NOTES:

THE EXTERIOR WALLS, PICTURED BELOW, ARE PART OF A PREVIOUS ADDITION. THE CONSTRUCTION IS OF CMU AND STANDARD BRICK, AND IS NOT STRUCTURALLY SOUND. THIS WILL BE REBUILT.

# **REBUILD PHOTOS**

1723 Arlington Road Richmond, VA 23230 804-677-1151 chrish@threemiles.com