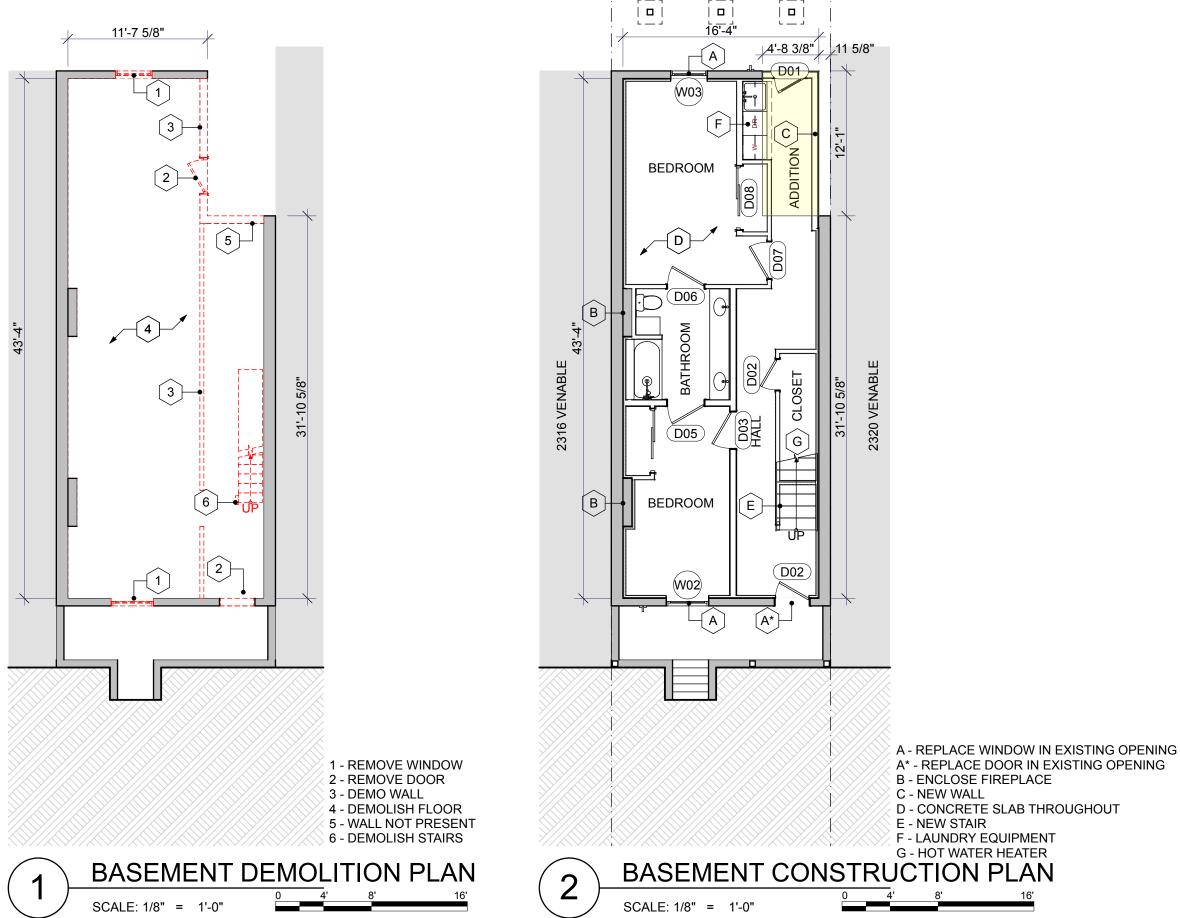

#### **PROPOSED WORK:**

THERE IS AN ADDITION AT THE NORTH-EAST CORNER OF THE BUILDING EXTENDING THROUGH EACH LEVEL OF THE BUILDING, PULLED 1' IN FROM THE EXISTING PARTY WALL, AND SQUARES OFF AT THE EXTENT OF THE PREVIOUS ADDITION. THE REST OF THE WORK IS TO BRING THE EXISTING STRUCTURE BACK TO LIFE WITH NEW STAIRS, AND UPDATED FINISHES AND FIXTURES.

#### **CURRENT BUILDING CONDITION:**

THE MAJORITY OF THE PARTY WALLS ARE IN GOOD SHAPE, THE ONLY EXCEPTION BEING ON THE EAST SIDE OF THE 2ND FLOOR. THERE IS ONE COLLAPSED WALL (THIS IS INDICATED ON THE PLANS). THE INTERIOR HAS BEEN STRIPPED OF ALL FINISHES AND FIXTURES, THERE IS NO BATHROOM, KITCHEN, APPLIANCES, EQUIPMENT, ETC. THE FLOOR JOISTS ARE IN FAIR CONDITION, AND THE 1x6 SUBFLOOR IS AT THE END OF ITS LIFE. ALL EXTERIOR WALLS ARE OF TWO AND THREE WYTHE BRICK, THERE IS A PREVIOUS ADDITION (ROUGHLY 11'x11') AT THE NORTH-WEST CORNER OF THE BUILDING, THE WALLS ARE CONSTRUCTED USING CMU BLOCK, THE EXTERIOR IS PAINTED STUCCO.

### SHEET INFORMATION

Name:

BASEMENT

Sheet:

A.01

4 of 25

Page:

/3'-0" /

### NOTES

SHEET INFORMATION

Name:

FIRST FLOOR

Sheet:

A.02

Page:

1 - REMOVE WINDOW