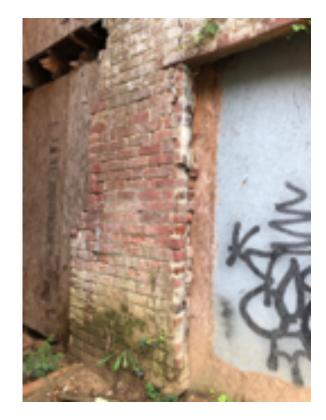

#### WALL DEMOLITION NOTES:

THE EXTERIOR REAR WALL, PICTURED RIGHT, HAS ENDURED SEVERE WEATHERING AND IS IN DISREPAIR. GIVEN THE NUMBER OF CRACKS, FALLEN BRICKS, MISSING MORTAR, AND COMPROMISED OPENINGS, OUR INTENTION IS TO DEMOLISH THIS WALL, ALLOWING US TO ALSO OPEN UP THE FLOOR PLAN. TO ACCOMMODATE THE REVISED LAYOUT.

#### WALL REBUILD NOTES:

THE EXTERIOR WALLS, PICTURED BELOW, ARE PART OF A PREVIOUS ADDITION. THE CONSTRUCTION IS OF CMU AND STANDARD BRICK, AND IS NOT STRUCTURALLY SOUND. THIS WILL BE REBUILT.

# **REBUILD PHOTOS**

1723 Arlington Road Richmond, VA 23230 804-677-1151 chrish@threemiles.com