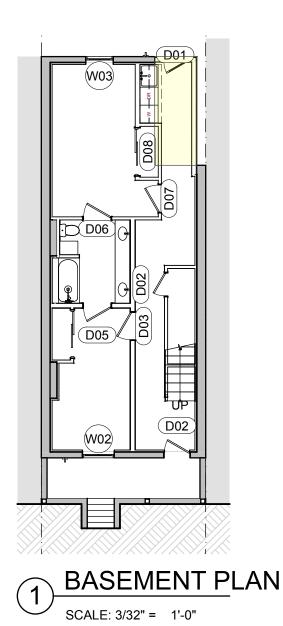

TEMPERED    |  |
| W02             | 3'-6"            | 5'-4"             | Double Hung | MIN. 0.35 |             |  |
| W03             | 3'-0"            | 4'-6"             | Double Hung | MIN. 0.35 |             |  |
| W11             | 3'-0"            | 3'-4"             | Double Hung | MIN. 0.35 | $\boxtimes$ |  |
| W21             | 2'-8"            | 5'-0"             | Double Hung | MIN. 0.35 |             |  |
| W22             | 3'-0"            | 5'-10"            | Double Hung | MIN. 0.35 |             |  |
| W23             | 3'-0"            | 5'-10"            | Double Hung | MIN. 0.35 |             |  |

#### WINDOW LEGEND



#### NOTE:

REPLACEMENT WINDOWS TO BE JELD-WEN, SITELINE CLAD-WOOD, WITH CUSTOM MUNTINS (SINGLE, VERTICAL) TO BE CONSISTENT WITH ORIGINAL WINDOWS.







### **GENERAL NOTE:**

DUE TO THE EXISTING CONDITIONS OF THE WINDOWS, WE PROPOSE REPLACING ALL WINDOWS WITH NEW UNITS WITHIN THE EXISTING OPENING, UNLESS OTHERWISE NOTED.

THE ONE EXCEPTIONS IS W11.

W11 IS TO REPLACE A WINDOW WHICH IS NO LONGER PRESENT. THE REVISED LAYOUT PLACES THE KITCHEN SINK IN FRONT OF THIS WINDOW. AS SUCH, THE SILL WILL BE RAISED ABOVE COUNTER HEIGHT, THE INFILL BELOW THE SILL WILL MATCH THE EXISTING WALL.



1723 Arlington Road Richmond, VA 23230 804-677-1151 chrish@threemiles.com

### **PROJECT INFORMATION**

#### Name:

2318

Address:

2318 Venable Street Richmond, VA 23223

Owner: DMS Construction LLC PO Box 35437 Richmond, VA 23235

### NOTES

### SHEET INFORMATION

Name:

FLOORPLAN AND **SCHEDULE** 

Sheet:

Page:

W.01

SINGLE HUNG WINDOW, 42"x64" DIVID