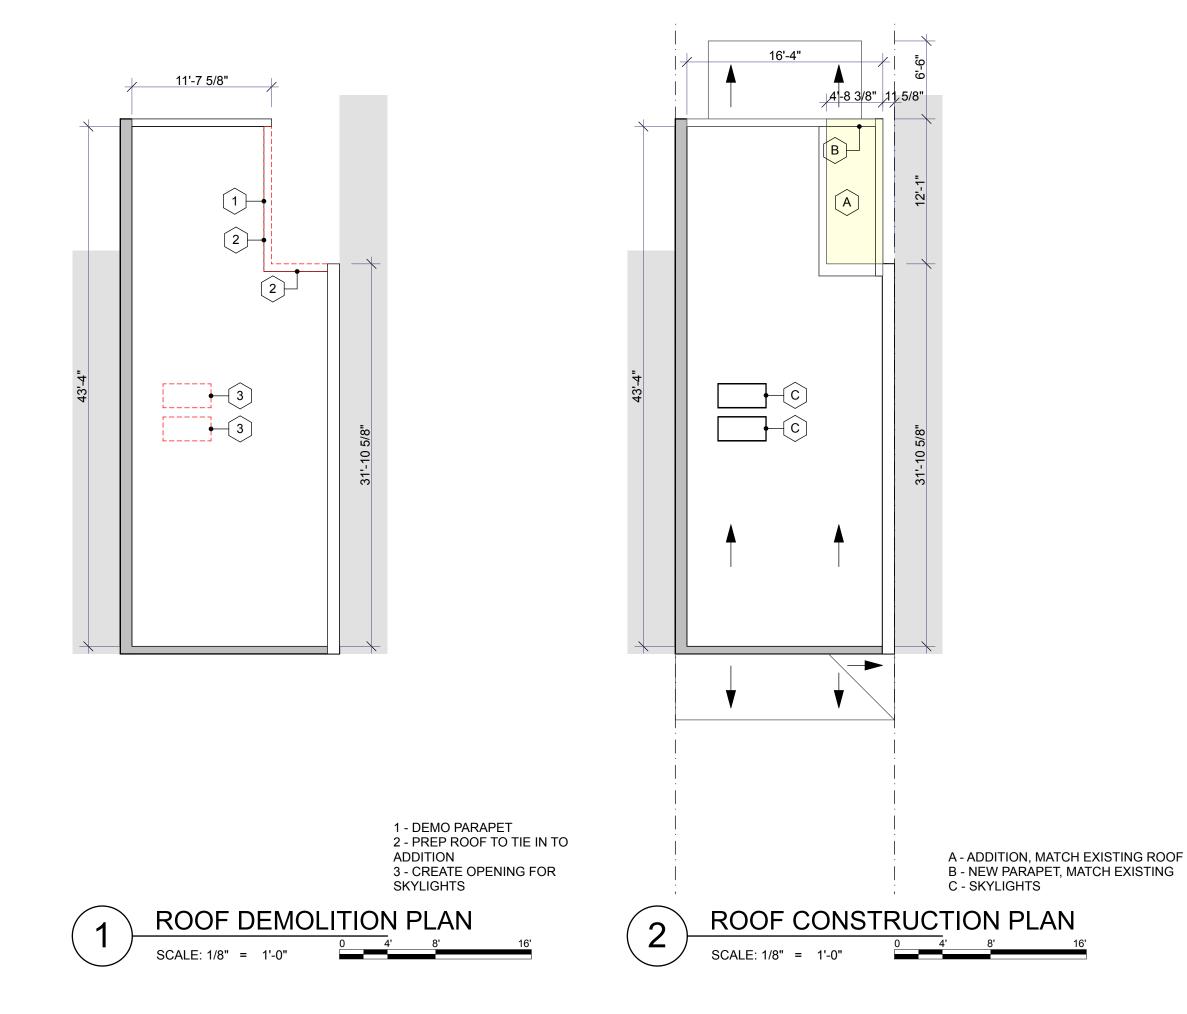

4 - DEMOLISH FLOOR

6 - DEMOLISH STAIRS

5 - WALL NOT PRESENT

7 - REBUILD WALLS AND

CHIMNEY AT ADDITION

2 - REMOVE DOOR

3 - DEMO WALL

2ND FLOOR DEMOLITION

### **PROJECT INFORMATION**

Name:

2318

Address:

2318 Venable Street Richmond, VA 23223

Owner:

DMS Construction LLC PO Box 35437 Richmond, VA 23235

### **SHEET INFORMATION**

Name:

ROOF

Sheet:

A.04

Page: