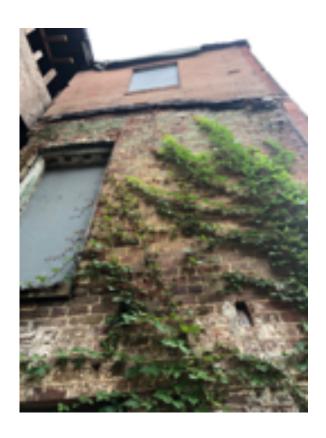

# EXISTING REAR FACADE

1

1723 Arlington Road Richmond, VA 23230 804-677-1151 chrish@threemiles.com

#### **PROPERTY DESCRIPTION:**

2318 STANDS ON THE NORTH SIDE OF VENABLE STREET. ORIGINALLY BUILT IN 1910, THE LOT MEASURES 17.79'x137.5' THE STRUCTURE IS SIGNIFICANTLY COMPROMISED.

#### **CURRENT BUILDING CONDITION:**

THE MAJORITY OF THE PARTY WALLS ARE IN GOOD SHAPE, THE ONLY EXCEPTION BEING ON THE EAST SIDE OF THE 2ND FLOOR. THERE IS ONE COLLAPSED WALL (THIS IS INDICATED ON THE PLANS). THE INTERIOR HAS BEEN STRIPPED OF ALL FINISHES AND FIXTURES, THERE IS NO BATHROOM, KITCHEN, APPLIANCES, EQUIPMENT, ETC. THE FLOOR JOISTS ARE IN FAIR CONDITION, AND THE 1x6 SUBFLOOR IS AT THE END OF ITS LIFE. ALL EXTERIOR WALLS ARE OF TWO AND THREE WYTHE BRICK, THERE IS A PREVIOUS ADDITION (ROUGHLY 11'x11') AT THE NORTH-WEST CORNER OF THE BUILDING, THE WALLS ARE CONSTRUCTED USING CMU BLOCK, THE EXTERIOR IS PAINTED STUCCO.