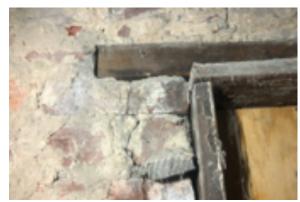

#### WALL DEMOLITION NOTES:

THE EXTERIOR REAR WALL, PICTURED RIGHT, HAS ENDURED SEVERE WEATHERING AND IS IN DISREPAIR. GIVEN THE NUMBER OF CRACKS, FALLEN BRICKS, MISSING MORTAR, AND COMPROMISED OPENINGS, OUR INTENTION IS TO DEMOLISH THIS WALL, ALLOWING US TO ALSO OPEN UP THE FLOOR PLAN. TO ACCOMMODATE THE REVISED LAYOUT.

#### WALL REBUILD NOTES:

THE EXTERIOR WALLS, PICTURED BELOW, ARE PART OF A PREVIOUS ADDITION. THE CONSTRUCTION IS OF CMU AND STANDARD BRICK, AND IS NOT STRUCTURALLY SOUND. THIS WILL BE REBUILT.

# **REBUILD PHOTOS**

1723 Arlington Road Richmond, VA 23230 804-677-1151 chrish@threemiles.com