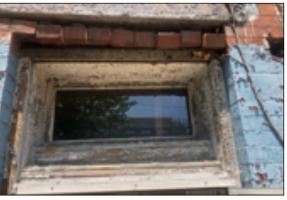

#### NOTE:

REPLACEMENT WINDOWS TO BE JELD-WEN, SITELINE CLAD-WOOD, WITH CUSTOM MUNTINS (SINGLE, VERTICAL) TO BE CONSISTENT WITH ORIGINAL WINDOWS.

### **GENERAL NOTE:**

DUE TO THE EXISTING CONDITIONS OF THE WINDOWS, WE PROPOSE REPLACING ALL WINDOWS WITH NEW UNITS WITHIN THE EXISTING OPENING, UNLESS OTHERWISE NOTED.

THE ONE EXCEPTIONS IS W11.

W11 IS TO REPLACE A WINDOW WHICH IS NO LONGER PRESENT. THE REVISED LAYOUT PLACES THE KITCHEN SINK IN FRONT OF THIS WINDOW. AS SUCH, THE SILL WILL BE RAISED ABOVE COUNTER HEIGHT, THE INFILL BELOW THE SILL WILL MATCH THE EXISTING WALL.