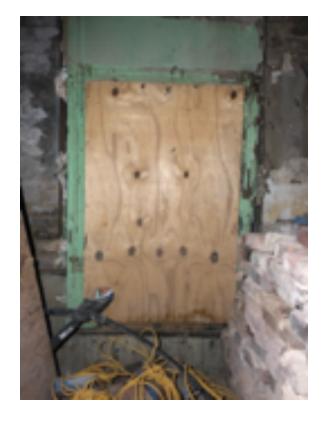

#### WALL REBUILD NOTES:

THE EXTERIOR WALLS, PICTURED BELOW, ARE PART OF A PREVIOUS ADDITION. THE CONSTRUCTION IS OF CMU AND STANDARD BRICK, AND IS NOT STRUCTURALLY SOUND. THIS WILL BE REBUILT.