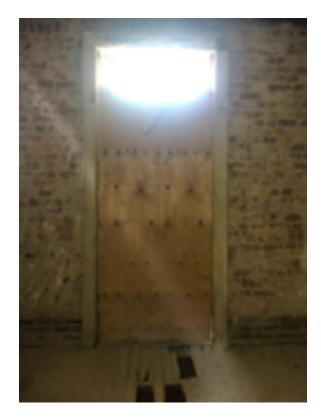

### **SHEET INFORMATION**

Name:

W23

Sheet:

W.08

Page:

ENTRY DOOR, 33.5"x82" WITH 16" TRANSOM 2 GLASS LITE, 2 PANEL

**PROPOSED:** REPLACE IN SAME LIKENESS

DETAILS

INTERIOR

W01 PHOTOS

1

1723 Arlington Road Richmond, VA 23230 804-677-1151 chrish@threemiles.com