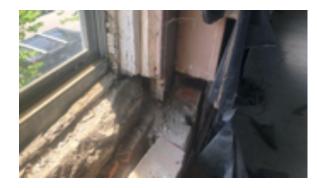

#### WALL DEMOLITION NOTES:

THE EXTERIOR REAR WALL, PICTURED RIGHT, HAS ENDURED SEVERE WEATHERING AND IS IN DISREPAIR. GIVEN THE NUMBER OF CRACKS, FALLEN BRICKS, MISSING MORTAR, AND COMPROMISED OPENINGS, OUR INTENTION IS TO DEMOLISH THIS WALL, ALLOWING US TO ALSO OPEN UP THE FLOOR PLAN. TO ACCOMMODATE THE REVISED LAYOUT.

#### WALL REBUILD NOTES:

THE EXTERIOR WALLS, PICTURED BELOW, ARE PART OF A PREVIOUS ADDITION. THE CONSTRUCTION IS OF CMU AND STANDARD BRICK, AND IS NOT STRUCTURALLY SOUND. THIS WILL BE REBUILT.

# **REBUILD PHOTOS**

1723 Arlington Road Richmond, VA 23230 804-677-1151 chrish@threemiles.com

### **SHEET INFORMATION**

Name:

REAR WALL PHOTOS

Sheet:

W.13

Page: