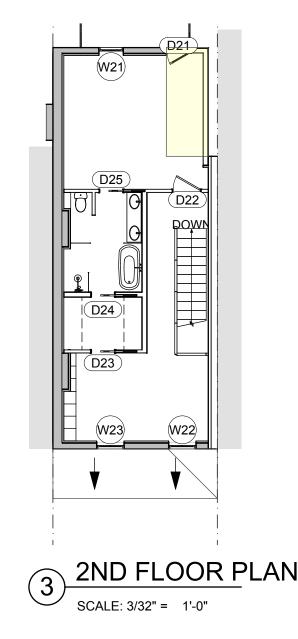

ERED    |  |
| W02             | 3'-6"            | 5'-4"             | Double Hung | MIN. 0.35 |             |  |
| W03             | 3'-0"            | 4'-6"             | Double Hung | MIN. 0.35 |             |  |
| W11             | 3'-0"            | 3'-4"             | Double Hung | MIN. 0.35 | $\boxtimes$ |  |
| W21             | 2'-8"            | 5'-0"             | Double Hung | MIN. 0.35 |             |  |
| W22             | 3'-0"            | 5'-10"            | Double Hung | MIN. 0.35 |             |  |
| W23             | 3'-0"            | 5'-10"            | Double Hung | MIN. 0.35 |             |  |

#### WINDOW LEGEND



#### NOTE:

REPLACEMENT WINDOWS TO BE JELD-WEN, SITELINE CLAD-WOOD, WITH CUSTOM MUNTINS (SINGLE, VERTICAL) TO BE CONSISTENT WITH ORIGINAL WINDOWS.







### **GENERAL NOTE:**

DUE TO THE EXISTING CONDITIONS OF THE WINDOWS, WE PROPOSE REPLACING ALL WINDOWS WITH NEW UNITS WITHIN THE EXISTING OPENING, UNLESS OTHERWISE NOTED.

THE ONE EXCEPTIONS IS W11.

W11 IS TO REPLACE A WINDOW WHICH IS NO LONGER PRESENT. THE REVISED LAYOUT PLACES THE KITCHEN SINK IN FRONT OF THIS WINDOW. AS SUCH, THE SILL WILL BE RAISED ABOVE COUNTER HEIGHT, THE INFILL BELOW THE SILL WILL MATCH THE EXISTING WALL.



1723 Arlington Road Richmond, VA 23230 804-677-1151 chrish@threemiles.com

### **PROJECT INFORMATION**

#### Name:

2318

Address:

2318 Venable Street Richmond, VA 23223

Owner: DMS Construction LLC PO Box 35437 Richmond, VA 23235

### NOTES

### SHEET INFORMATION

Name:

FLOORPLAN AND **SCHEDULE** 

Sheet:

Page:

W.01

SINGLE HUNG WINDOW, 42"x64" DIVIDED L