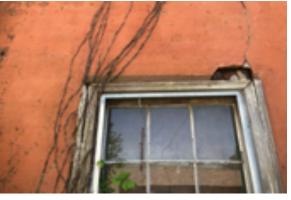

#### EXISTING: SINGLE HUNG WINDOW, 36"x96" DIVIDED LITES 1x2 TOP SASH OPERABLE

#### **PROPOSED:**

RESTORE WINDOW STRUCTURE AND TRIM REPLACE STORM WINDOW LAYER

#### DETAILS

W12 PHOTOS

1

#### INTERIOR

1723 Arlington Road Richmond, VA 23230 804-677-1151 chrish@threemiles.com