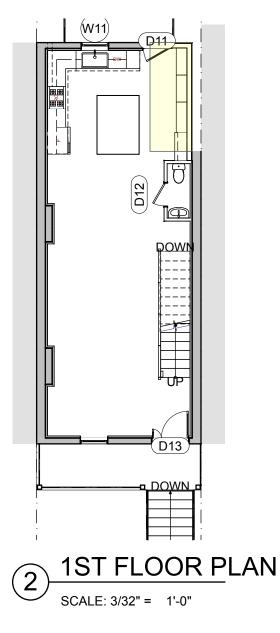

### NOTES

SHEET INFORMATION

Name:

FIRST FLOOR

Sheet:

A.02

Page:

1 - REMOVE WINDOW