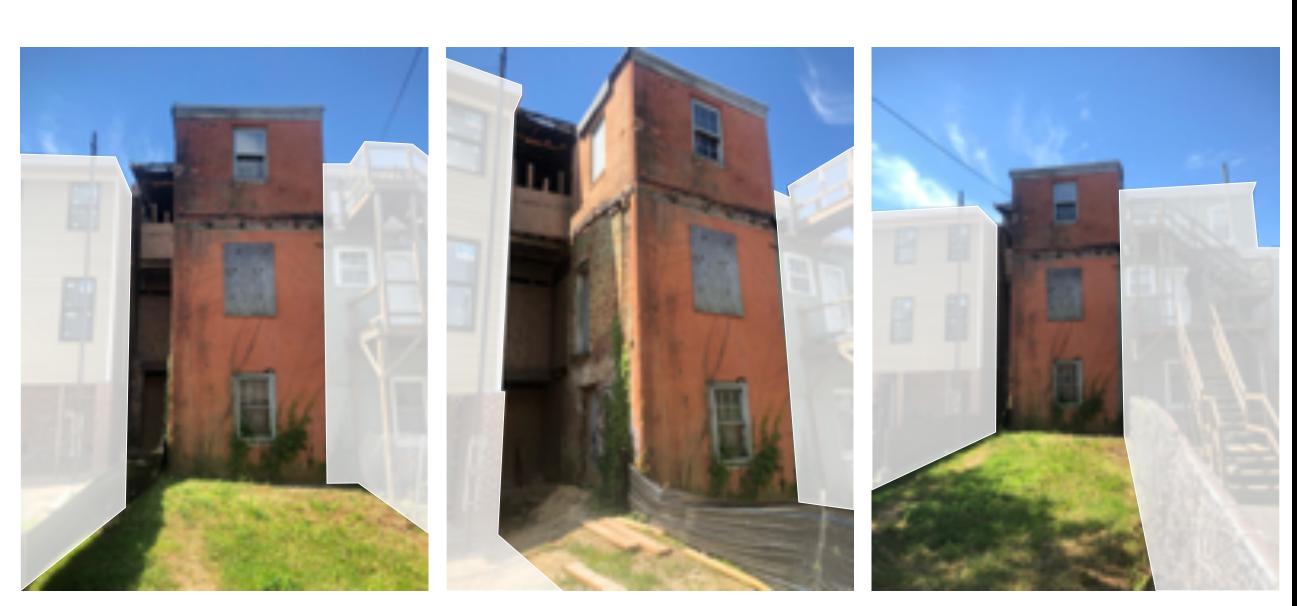

#### WALL DEMOLITION NOTES:

THE EXTERIOR REAR WALL, PICTURED RIGHT, HAS ENDURED SEVERE WEATHERING AND IS IN DISREPAIR. GIVEN THE NUMBER OF CRACKS, FALLEN BRICKS, MISSING MORTAR, AND COMPROMISED OPENINGS, OUR INTENTION IS TO DEMOLISH THIS WALL, ALLOWING US TO ALSO OPEN UP THE FLOOR PLAN. TO ACCOMMODATE THE REVISED LAYOUT.

#### WALL REBUILD NOTES:

THE EXTERIOR WALLS, PICTURED BELOW, ARE PART OF A PREVIOUS ADDITION. THE CONSTRUCTION IS OF CMU AND STANDARD BRICK, AND IS NOT STRUCTURALLY SOUND. THIS WILL BE REBUILT.

# **REBUILD PHOTOS**

1723 Arlington Road Richmond, VA 23230 804-677-1151 chrish@threemiles.com