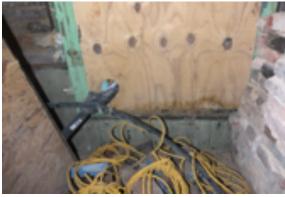

#### WALL DEMOLITION NOTES:

THE EXTERIOR REAR WALL, PICTURED RIGHT, HAS ENDURED SEVERE WEATHERING AND IS IN DISREPAIR. GIVEN THE NUMBER OF CRACKS, FALLEN BRICKS, MISSING MORTAR, AND COMPROMISED OPENINGS, OUR INTENTION IS TO DEMOLISH THIS WALL, ALLOWING US TO ALSO OPEN UP THE FLOOR PLAN. TO ACCOMMODATE THE REVISED LAYOUT.

#### WALL REBUILD NOTES:

THE EXTERIOR WALLS, PICTURED BELOW, ARE PART OF A PREVIOUS ADDITION. THE CONSTRUCTION IS OF CMU AND STANDARD BRICK, AND IS NOT STRUCTURALLY SOUND. THIS WILL BE REBUILT.

# **REBUILD PHOTOS**

1723 Arlington Road Richmond, VA 23230 804-677-1151 chrish@threemiles.com