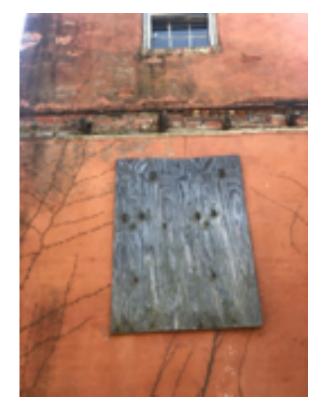

me:

W02

Sheet:

W.02

Page:

SINGLE HUNG WINDOW, 36"x54" DIVIDED LITES, 3x2 PER SASH

#### **PROPOSED:**

DOUBLE HUNG WINDOW, 36"x54" DIVIDED LITES, 1x2 PER SASH

#### DETAILS





W03 PHOTOS

1

#### INTERIOR







#### EXTERIOR









1723 Arlington Road Richmond, VA 23230 804-677-1151 chrish@threemiles.com

### **PROJECT INFORMATION**

Name:

2318

Address:

2318 Venable Street Richmond, VA 23223

Owner:

DMS Construction LLC PO Box 35437 Richmond, VA 23235

### <u>NOTES</u>

### SHEET INFORMATION

Name:

W03

Sheet:

W.03

Page:

#### INTERIOR

**EXTERIOR** 

EXISTING: WINDOW NOT EXISTING OPENING 36"x64"

#### **PROPOSED:**

DOUBLE HUNG WINDOW, 36"x40" DIVIDED LITES 1x2 RAISE SILL TO ABOVE COUNTERTOP LEVEL INFILL BELOW SILL AND AROUND WINDOW WHERE MISSING WITH SALVAGED BRICK













1723 Arlington Road Richmond, VA 23230 804-677-1151 chrish@threemiles.com

### **PROJECT INFORMATION**

Name:

2318

Address:

2318 Venable Street Richmond, VA 23223

Owner:

DMS Construction LLC PO Box 35437 Richmond, VA 23235

### <u>NOTES</u>

### **SHEET INFORMATION**

Name:

W11

Sheet:

W.04

Page:

#### EXISTING: SINGLE HUNG WINDOW, 36"x96" DIVIDED LITES 1x2 TOP SASH OPERABLE

#### **PROPOSED:**

RESTORE WINDOW STRUCTURE AND TRIM REPLACE STORM WINDOW LAYER

#### DETAILS







W12 PHOTOS

1

#### INTERIOR













1723 Arlington Road Richmond, VA 23230 804-677-1151 chrish@threemiles.com

### **PROJECT INFORMATION**

Name:

2318

Address:

2318 Venable Street Richmond, VA 23223

Owner:

DMS Construction LLC PO Box 35437 Richmond, VA 23235

### <u>NOTES</u>

### SHEET INFO