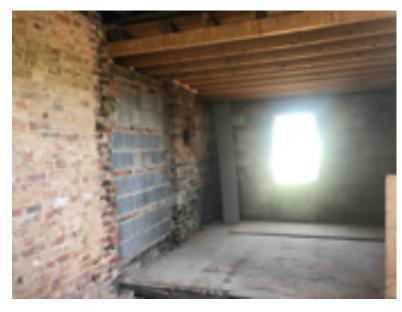

#### WALL DEMOLITION NOTES:

THE EXTERIOR REAR WALL, PICTURED RIGHT, HAS ENDURED SEVERE WEATHERING AND IS IN DISREPAIR. GIVEN THE NUMBER OF CRACKS, FALLEN BRICKS, MISSING MORTAR, AND COMPROMISED OPENINGS, OUR INTENTION IS TO DEMOLISH THIS WALL, ALLOWING US TO ALSO OPEN UP THE FLOOR PLAN. TO ACCOMMODATE THE REVISED LAYOUT.

#### WALL REBUILD NOTES:

THE EXTERIOR WALLS, PICTURED BELOW, ARE PART OF A PREVIOUS ADDITION. THE CONSTRUCTION IS OF CMU AND STANDARD BRICK, AND IS NOT STRUCTURALLY SOUND. THIS WILL BE REBUILT.

# **REBUILD PHOTOS**

1723 Arlington Road Richmond, VA 23230 804-677-1151 chrish@threemiles.com