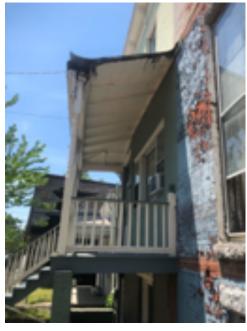

#### **RAILING NOTES:**

THE INTENT OF THE PORCH REBUILD IS TO REPLICATE THE NEIGHBORING ATTACHED PROPERTY AT 2316 VENABLE STREET. FROM WHAT IS DISCERNIBLE, THE PORCH THERE IS A RESTORED, ORIGINAL CONSTRUCTION. THE RAILING IS TO BE WOOD, AND WHAT IS COLLOQUIALLY REFERRED TO AS "RICHMOND RAIL", PAINTED WHITE. THERE IS A PROFILED TOP RAIL, WITH SLENDER RECTANGULAR BALUSTERS, SUPPORTED BY A THICKER BOTTOM RAIL AND AFFIXED TO COLUMNS AT THE STAIRS AND CORNERS OF THE PORCH.

#### **GENERAL NOTES:**

DIMENSIONS ARE OMITTED AS PORCH WILL BE CUSTOM BUILT TO MATCH ON SITE.

EXTERIOR TO BE REPAINTED. CORNICE TO BE RESTORED AND REPAINTED.

#### **ROOF NOTES:**

ROOF TO BE A CONTINUATION AND MIRROR OF THE ADJACENT PORCH. DECORATIVE ELEMENTS (FRIEZE/ ENTABLATURE, COLUMNS, BRACKETS) TO MATCH AND MEET HISTORICAL ACCURACY..

ROOF STRUCTURE TO BE 2x6 RAFTERS WITH TONGE AND GROOVE DECKING, WEATHER BARRIER, AND ROOFING TO MATCH (ASSUMED ASPHALT SHINGLES).

## SHEET INFORMATION

Name:

PORCH ELEVATION

Sheet:

W.12

24 of 25

Page: