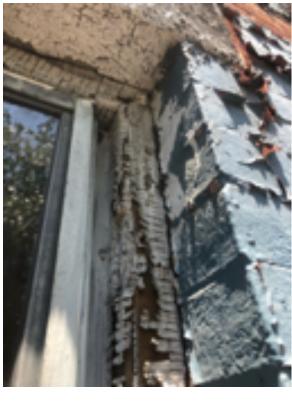

#### WALL DEMOLITION NOTES:

THE EXTERIOR REAR WALL, PICTURED RIGHT, HAS ENDURED SEVERE WEATHERING AND IS IN DISREPAIR. GIVEN THE NUMBER OF CRACKS, FALLEN BRICKS, MISSING MORTAR, AND COMPROMISED OPENINGS, OUR INTENTION IS TO DEMOLISH THIS WALL, ALLOWING US TO ALSO OPEN UP THE FLOOR PLAN. TO ACCOMMODATE THE REVISED LAYOUT.

#### WALL REBUILD NOTES:

THE EXTERIOR WALLS, PICTURED BELOW, ARE PART OF A PREVIOUS ADDITION. THE CONSTRUCTION IS OF CMU AND STANDARD BRICK, AND IS NOT STRUCTURALLY SOUND. THIS WILL BE REBUILT.