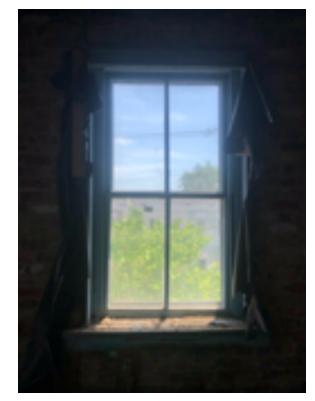

### SHEET INFORMATION

Name:

W12

Sheet:

W.05

Page:

SINGLE HUNG WINDOW, 32"x60" DIVIDED LITES, 2x3 NOTE: WALL CONSTRUCTION SUGGESTS THIS PORTION OF THE BUILDING IS NOT ORIGINAL

#### **PROPOSED:**

DOUBLE HUNG WINDOW, 32"x60" DIVIDED LITES, 1x2

DETAILS

W21 PHOTOS

**EXTERIOR** 

1723 Arlington Road Richmond, VA 23230 804-677-1151 chrish@threemiles.com