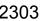

#### **RAILING NOTES:**

THE INTENT OF THE PORCH REBUILD IS TO REPLICATE THE NEIGHBORING ATTACHED PROPERTY AT 2316 VENABLE STREET. FROM WHAT IS DISCERNIBLE, THE PORCH THERE IS A RESTORED, ORIGINAL CONSTRUCTION. THE RAILING IS TO BE WOOD, AND WHAT IS COLLOQUIALLY REFERRED TO AS "RICHMOND RAIL", PAINTED WHITE. THERE IS A PROFILED TOP RAIL, WITH SLENDER RECTANGULAR BALUSTERS, SUPPORTED BY A THICKER BOTTOM RAIL AND AFFIXED TO COLUMNS AT THE STAIRS AND CORNERS OF THE PORCH.

TO COMPLY WITH MODERN BUILDING CODES, A STEEL BAR WILL BE INSTALLED AT 42".

#### **GENERAL NOTES:**

DIMENSIONS ARE OMITTED AS PORCH WILL BE CUSTOM BUILT TO MATCH ON SITE.

EXTERIOR TO BE REPAINTED. CORNICE TO BE RESTORED AND REPAINTED.

#### **ROOF NOTES:**

ROOF TO BE A CONTINUATION AND MIRROR OF THE ADJACENT PORCH. DECORATIVE ELEMENTS (FRIEZE/ ENTABLATURE, COLUMNS, BRACKETS) TO MATCH AND MEET HISTORICAL ACCURACY..

ROOF STRUCTURE TO BE 2x6 RAFTERS WITH TONGE AND GROOVE DECKING, WEATHER BARRIER, AND ROOFING TO MATCH (ASSUMED ASPHALT SHINGLES).