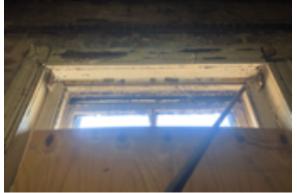

### SHEET INFORMATION

Name:

FLOORPLAN AND **SCHEDULE** 

Sheet:

Page:

W.01

SINGLE HUNG WINDOW, 42"x64" DIVIDED LITES, 3x2 PER SASH

#### **PROPOSED:**

DOUBLE HUNG WINDOW, 42"x64" DIVIDED LITES 1x2 PER SASH