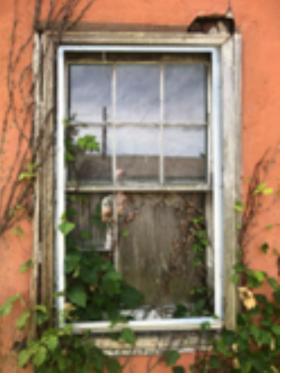

#### EXISTING: SINGLE HUNG WINDOW, 36"x96" DIVIDED LITES 1x2 TOP SASH OPERABLE

#### **PROPOSED:**

RESTORE WINDOW STRUCTURE AND TRIM REPLACE STORM WINDOW LAYER

#### DETAILS

W12 PHOTOS

1

#### INTERIOR

1723 Arlington Road Richmond, VA 23230 804-677-1151 chrish@threemiles.com