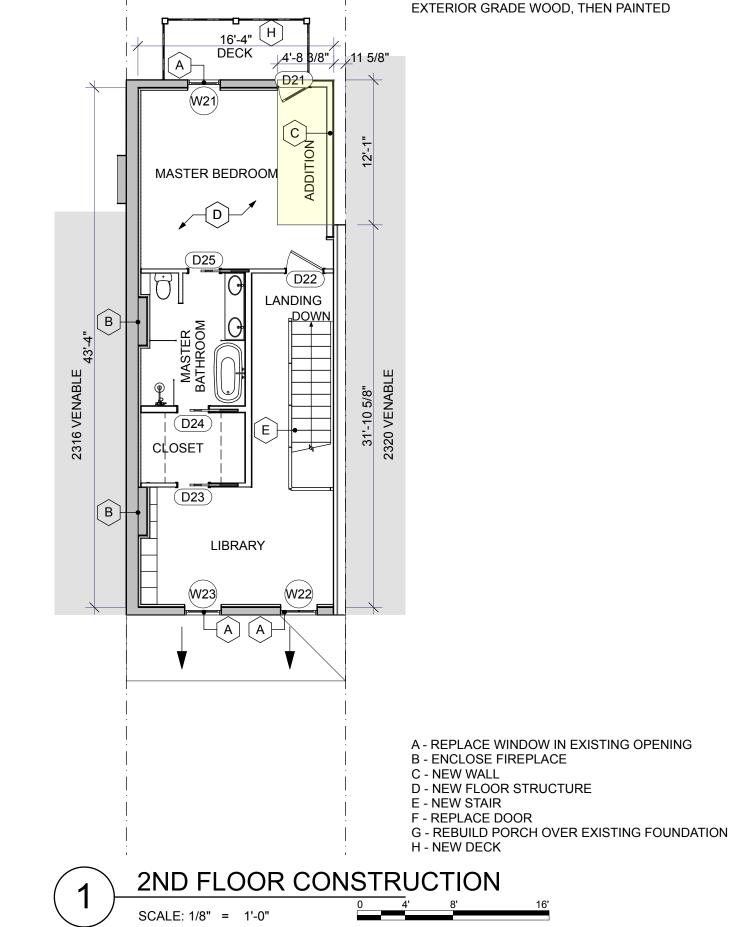

#### **PROPOSED WORK:**

THERE IS AN ADDITION AT THE NORTH-EAST CORNER OF THE BUILDING EXTENDING THROUGH EACH LEVEL OF THE BUILDING, PULLED 1' IN FROM THE EXISTING PARTY WALL, AND SQUARES OFF AT THE EXTENT OF THE PREVIOUS ADDITION. THE REST OF THE WORK IS TO BRING THE EXISTING STRUCTURE BACK TO LIFE WITH NEW STAIRS, AND UPDATED FINISHES AND FIXTURES.

#### **PROPOSED NEW MATERIALS:**

THE INTERIOR FITOUT WILL USE WOOD STUD FURRING, INSULATION AND DRYWALL. THE NEW FLOOR STRUCTURE WILL INCREASE THE JOIST DEPTH TO ALLOW FOR AN OPEN PLAN, WITH A 3/4" TONGUE AND GROOVE SUBFLOOR. THE EXISTING WINDOWS AND ENTRANCE DOOR WILL BE REPLACE IN SIMILAR LIKENESS, WITH THE EXCEPTION OF THE KITCHEN WINDOW (AS INDICATED ON PLANS AND ELEVATION). THE FRONT FACADE WILL BE REPAINTED, THE REAR FACADE WILL BE REPAINTED AND REPAIRED AS NEEDED AND THE FINISH WILL EXTEND OVER THE ADDITION. IN REGARDS TO THE ADDITION, THE EXCEPTIOR FINISH WILL BE PLANK SIDING.

J'-0"

NOTE: DECK STRUCTURE TO BE CONSTRUCTED OF EXTERIOR GRADE WOOD, THEN PAINTED

1723 Arlington Road Richmond, VA 23230 804-677-1151 chrish@threemiles.com

#### NOTE: DECK STRUCTURE TO BE CONSTRUCTED OF EXTERIOR GRADE WOOD, THEN PAINTED

1723 Arlington Road Richmond, VA 23230 804-677-1151 chrish@threemiles.com

### SHEET INFORMATION

Name:

SECOND FLOOR

Sheet:

A.03

Page: