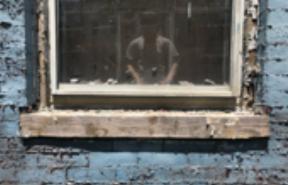

### **SHEET INFORMATION**

Name:

W21

Sheet:

W.06

Page:

SINGLE HUNG WINDOW, 36"x70" DIVIDED LITES, 1x2 NOTE: WINDOW APPEARS TO HAVE BEEN PREVIOUSLY RESTORED/REPLACED

#### **PROPOSED:**

DOUBLE HUNG WINDOW, 36"x70" DIVIDED LITES, 1x2