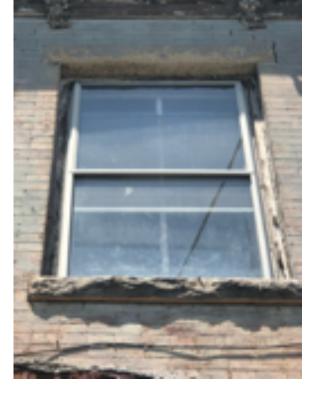

#### NOTE:

REPLACEMENT WINDOWS TO BE JELD-WEN, SITELINE CLAD-WOOD, WITH CUSTOM MUNTINS (SINGLE, VERTICAL) TO BE CONSISTENT WITH ORIGINAL WINDOWS.

### **GENERAL NOTE:**

DUE TO THE EXISTING CONDITIONS OF THE WINDOWS, WE PROPOSE REPLACING ALL WINDOWS WITH NEW UNITS WITHIN THE EXISTING OPENING, UNLESS OTHERWISE NOTED.

THE ONE EXCEPTIONS IS W11.

W11 IS TO REPLACE A WINDOW WHICH IS NO LONGER PRESENT. THE REVISED LAYOUT PLACES THE KITCHEN SINK IN FRONT OF THIS WINDOW. AS SUCH, THE SILL WILL BE RAISED ABOVE COUNTER HEIGHT, THE INFILL BELOW THE SILL WILL MATCH THE EXISTING WALL.

### SHEET INFORMATION

Name:

FLOORPLAN AND **SCHEDULE** 

Sheet:

Page:

W.01

SINGLE HUNG WINDOW, 42"x64" DIVIDED LITES, 3x2 PER SASH

#### **PROPOSED:**

DOUBLE HUNG WINDOW, 42"x64" DIVIDED LITES 1x2 PER SASH