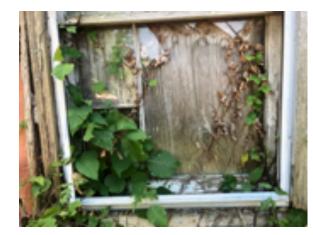

#### EXISTING: SINGLE HUNG WINDOW, 36"x96" DIVIDED LITES 1x2 TOP SASH OPERABLE

#### **PROPOSED:**

RESTORE WINDOW STRUCTURE AND TRIM REPLACE STORM WINDOW LAYER

### SHEET INFORMATION

Name:

W12

Sheet:

W.05

Page:

SINGLE HUNG WINDOW, 32"x60" DIVIDED LITES, 2x3 NOTE: WALL CONSTRUCTION SUGGESTS THIS PORTION OF THE BUILDING IS NOT ORIGINAL