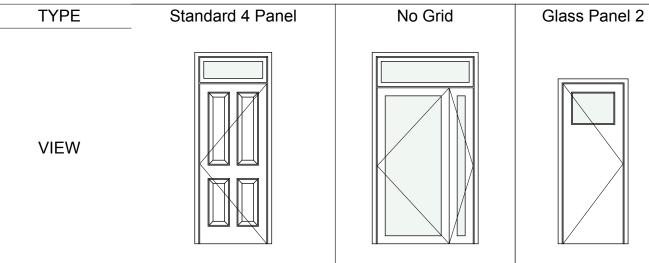

|     |                  |                   | DOOR SCH         | EDULE                            |
|-----|------------------|-------------------|------------------|----------------------------------|
|     | DOOR LEAF        |                   |                  |                                  |
| ID  | NOMINAL<br>WIDTH | NOMINAL<br>HEIGHT | TYPE             | REMARKS                          |
| D01 | 2'-6"            | 6'-8"             | GLASS PANEL 2    | EXTERIOR - BASEMENT - INSWING    |
| D02 | 2'-9 1/2"        | 6'-8"             | GLASS PANEL 2    | EXTERIOR - BASEMENT - INSWING    |
| D02 | 2'-6"            | 6'-8"             | STANDARD 4 PANEL | INTERIOR - CLOSET - OUTSWING     |
| D03 | 3'-0"            | 6'-8"             | STANDARD 4 PANEL | INTERIOR - BEDROOM - INSWING     |
| D04 | 5'-0"            | 6'-8"             | STANDARD 4 PANEL | INTERIOR - CLOSET - DOUBLE SLIDE |
| D05 | 3'-0"            | 6'-8"             | STANDARD 4 PANEL | INTERIOR - BATHROOM - OUTSWING   |
| D06 | 3'-0"            | 6'-8"             | STANDARD 4 PANEL | INTERIOR - BATHROOM - OUTSWING   |
| D07 | 3'-0"            | 6'-8"             | STANDARD 4 PANEL | INTERIOR - BEDROOM - INSWING     |
| D08 | 5'-0"            | 6'-8"             | STANDARD 4 PANEL | INTERIOR - CLOSET - DOUBLE SLIDE |
| D11 | 3'-0"            | 6'-8"             | NO GRID          | EXTERIOR - DECK - INSWING        |
| D12 | 2'-6"            | 6'-8"             | STANDARD 4 PANEL | INTERIOR - BATHROOM - OUTSWING   |
| D13 | 4'-0"            | 6'-6"             | NO GRID          | EXTERIOR - ENTRANCE - INSWING    |
| D21 | 2'-6"            | 6'-8"             | NO GRID          | EXTERIOR - DECK - INSWING        |
| D22 | 3'-0"            | 6'-8"             | STANDARD 4 PANEL | INTERIOR - BEDROOM - INSWING     |
| D23 | 2'-6"            | 6'-8"             | STANDARD 4 PANEL | INTERIOR - CLOSET - POCKET       |
| D24 | 2'-6"            | 6'-8"             | STANDARD 4 PANEL | INTERIOR - BATHROOM - POCKET     |

## DOOR SCHEDULE

DOOR LEGEND

DOOR LEGEND

1723 Arlington Road Richmond, VA 23230 804-677-1151 chrish@threemiles.com