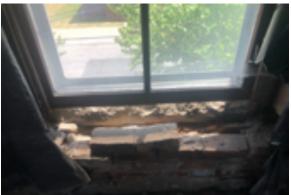

#### INTERIOR

**EXTERIOR** 

EXISTING: WINDOW NOT EXISTING OPENING 36"x64"

#### **PROPOSED:**

DOUBLE HUNG WINDOW, 36"x40" DIVIDED LITES 1x2 RAISE SILL TO ABOVE COUNTERTOP LEVEL INFILL BELOW SILL AND AROUND WINDOW WHERE MISSING WITH SALVAGED BRICK

1723 Arlington Road Richmond, VA 23230 804-677-1151 chrish@threemiles.com

### **SHEET INFORMATION**

Name:

W11

Sheet:

W.04

Page: