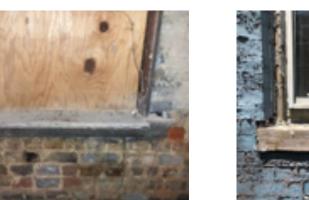

#### WALL DEMOLITION NOTES:

THE EXTERIOR REAR WALL, PICTURED RIGHT, HAS ENDURED SEVERE WEATHERING AND IS IN DISREPAIR. GIVEN THE NUMBER OF CRACKS, FALLEN BRICKS, MISSING MORTAR, AND COMPROMISED OPENINGS, OUR INTENTION IS TO DEMOLISH THIS WALL, ALLOWING US TO ALSO OPEN UP THE FLOOR PLAN. TO ACCOMMODATE THE REVISED LAYOUT.

#### WALL REBUILD NOTES:

THE EXTERIOR WALLS, PICTURED BELOW, ARE PART OF A PREVIOUS ADDITION. THE CONSTRUCTION IS OF CMU AND STANDARD BRICK, AND IS NOT STRUCTURALLY SOUND. THIS WILL BE REBUILT.

# **REBUILD PHOTOS**

1723 Arlington Road Richmond, VA 23230 804-677-1151 chrish@threemiles.com