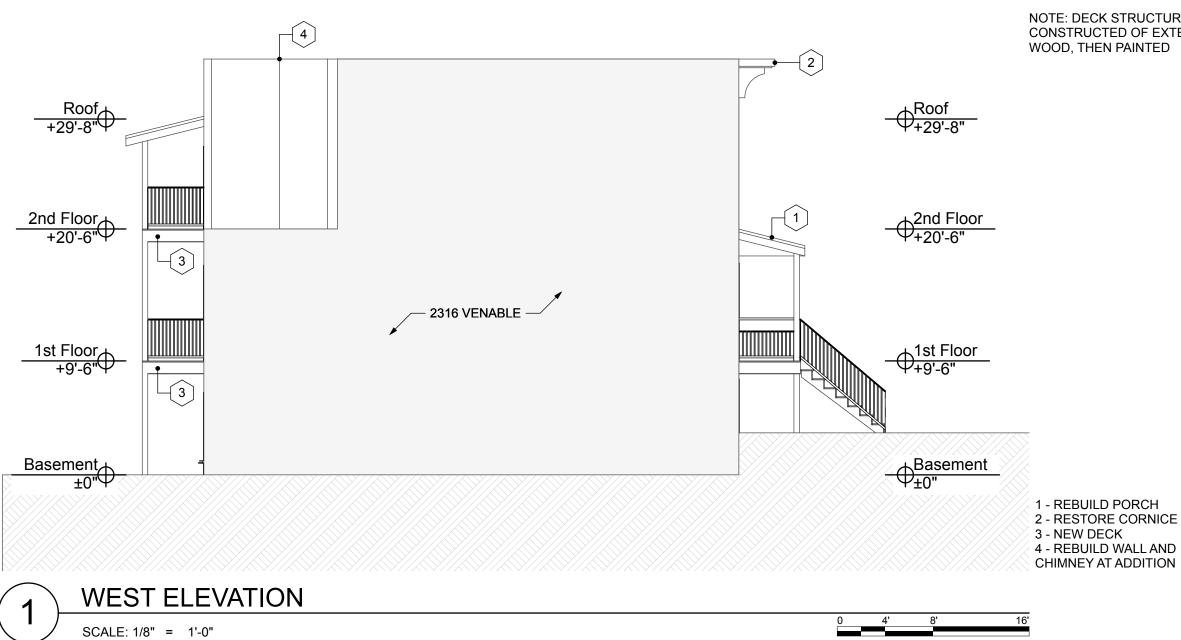

### SHEET INFORMATION

Name:

WEST ELEVATION

Sheet:

A.07

10 of 25

Page:

NOTE: DECK STRUCTURE TO BE CONSTRUCTED OF EXTERIOR GRADE WOOD, THEN PAINTED

#### NOTE: DECK STRUCTURE TO BE CONSTRUCTED OF EXTERIOR GRADE WOOD, THEN PAINTED

1723 Arlington Road Richmond, VA 23230 804-677-1151 chrish@threemiles.com

### SHEET INFORMATION

Name:

EAST ELEVATION

Sheet:

A.06

9 of 25

Page:

NOTE: DECK STRUCTURE TO BE CONSTRUCTED OF EXTERIOR GRADE WOOD, THEN PAINTED

#### **PROPOSED WORK:**

THERE IS AN ADDITION AT THE NORTH-EAST CORNER OF THE BUILDING EXTENDING THROUGH EACH LEVEL OF THE BUILDING, PULLED 1' IN FROM THE EXISTING PARTY WALL, AND SQUARES OFF AT THE EXTENT OF THE PREVIOUS ADDITION. THE REST OF THE WORK IS TO BRING THE EXISTING STRUCTURE BACK TO LIFE WITH NEW STAIRS, AND UPDATED FINISHES AND FIXTURES.

#### **CURRENT BUILDING CONDITION:**

THE MAJORITY OF THE PARTY WALLS ARE IN GOOD SHAPE, THE ONLY EXCEPTION BEING ON THE EAST SIDE OF THE 2ND FLOOR. THERE IS ONE COLLAPSED WALL (THIS IS INDICATED ON THE PLANS). THE INTERIOR HAS BEEN STRIPPED OF ALL FINISHES AND FIXTURES, THERE IS NO BATHROOM, KITCHEN, APPLIANCES, EQUIPMENT, ETC. THE FLOOR JOISTS ARE IN FAIR CONDITION, AND THE 1x6 SUBFLOOR IS AT THE END OF ITS LIFE. ALL EXTERIOR WALLS ARE OF TWO AND THREE WYTHE BRICK, THERE IS A PREVIOUS ADDITION (ROUGHLY 11'x11') AT THE NORTH-WEST CORNER OF THE BUILDING, THE WALLS ARE CONSTRUCTED USING CMU BLOCK, THE EXTERIOR IS PAINTED STUCCO.