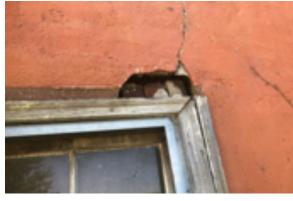

#### WALL DEMOLITION NOTES:

THE EXTERIOR REAR WALL, PICTURED RIGHT, HAS ENDURED SEVERE WEATHERING AND IS IN DISREPAIR. GIVEN THE NUMBER OF CRACKS, FALLEN BRICKS, MISSING MORTAR, AND COMPROMISED OPENINGS, OUR INTENTION IS TO DEMOLISH THIS WALL, ALLOWING US TO ALSO OPEN UP THE FLOOR PLAN. TO ACCOMMODATE THE REVISED LAYOUT.