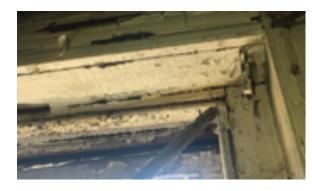

#### EXISTING: SINGLE HUNG WINDOW, 36"x96" DIVIDED LITES 1x2 TOP SASH OPERABLE

#### **PROPOSED:**

RESTORE WINDOW STRUCTURE AND TRIM REPLACE STORM WINDOW LAYER

#### DETAILS

W12 PHOTOS

1