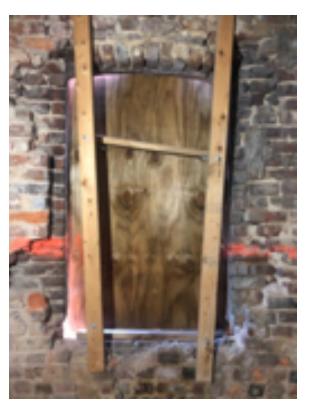

Name:

W02

Sheet:

W.02

Page:

SINGLE HUNG WINDOW, 36"x54" DIVIDED LITES, 3x2 PER SASH

#### **PROPOSED:**

DOUBLE HUNG WINDOW, 36"x54" DIVIDED LITES, 1x2 PER SASH

#### DETAILS





W03 PHOTOS

1

#### INTERIOR







#### EXTERIOR









1723 Arlington Road Richmond, VA 23230 804-677-1151 chrish@threemiles.com

### **PROJECT INFORMATION**

Name:

2318

Address:

2318 Venable Street Richmond, VA 23223

Owner:

DMS Construction LLC PO Box 35437 Richmond, VA 23235

### <u>NOTES</u>

### SHEET INFORMATION

Name:

W03

Sheet:

W.03

Page:

#### INTERIOR

**EXTERIOR** 

EXISTING: WINDOW NOT EXISTING OPENING 36"x64"

#### **PROPOSED:**

DOUBLE HUNG WINDOW, 36"x40" DIVIDED LITES 1x2 RAISE SILL TO ABOVE COUNTERTOP LEVEL INFILL BELOW SILL AND AROUND WINDOW WHERE MISSING WITH SALVAGED BRICK













1723 Arlington Road Richmond, VA 23230 804-677-1151 chrish@threemiles.com

### **PROJECT INFORMATION**

Name:

2318

Address:

2318 Venable Street Richmond, VA 23223

Owner:

DMS Construction LLC PO Box 35437 Richmond, VA 23235

### <u>NOTES</u>

### **SHEET INFORMATION**

Name:

W11

Sheet:

W.04

Page:

#### EXISTING: SINGLE HUNG WINDOW, 36"x96" DIVIDED LITES 1x2 TOP SASH OPERABLE

#### **PROPOSED:**

RESTORE WINDOW STRUCTURE AND TRIM REPLACE STORM WINDOW LAYER

#### DETAILS







W12 PHOTOS

1

#### INTERIOR













1723 Arlington Road Richmond, VA 23230 804-677-1151 chrish@threemiles.com

### **PROJECT INFORMATION**

Name:

2318

Address:

2318 Venable Street Richmond, VA 23223

Owner:

DMS Construction LLC PO Box 35437 Richmond, VA 23235

### <u>NOTES</u>

### SHEET IN