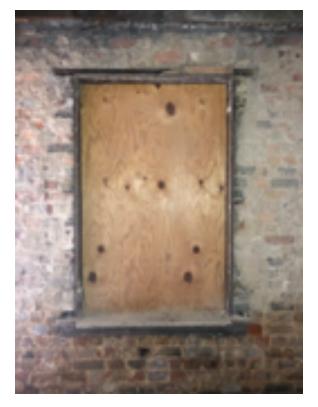

#### WALL DEMOLITION NOTES:

THE EXTERIOR REAR WALL, PICTURED RIGHT, HAS ENDURED SEVERE WEATHERING AND IS IN DISREPAIR. GIVEN THE NUMBER OF CRACKS, FALLEN BRICKS, MISSING MORTAR, AND COMPROMISED OPENINGS, OUR INTENTION IS TO DEMOLISH THIS WALL, ALLOWING US TO ALSO OPEN UP THE FLOOR PLAN. TO ACCOMMODATE THE REVISED LAYOUT.

#### WALL REBUILD NOTES:

THE EXTERIOR WALLS, PICTURED BELOW, ARE PART OF A PREVIOUS ADDITION. THE CONSTRUCTION IS OF CMU AND STANDARD BRICK, AND IS NOT STRUCTURALLY SOUND. THIS WILL BE REBUILT.

# **REBUILD PHOTOS**

1723 Arlington Road Richmond, VA 23230 804-677-1151 chrish@threemiles.com