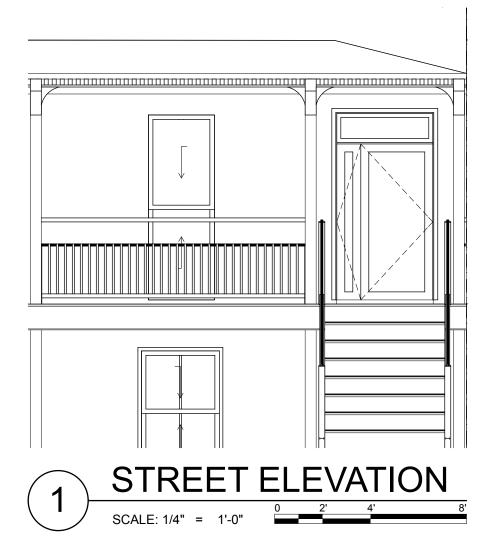

# 2300 BLOCK - VENABLE STREET FACADE

1

1723 Arlington Road Richmond, VA 23230 804-677-1151 chrish@threemiles.com

### **SHEET INFORMATION**

Name:

STREET FACADE

Sheet:

Page:

W.11