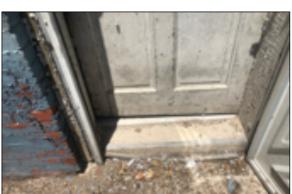

#### **CURRENT BUILDING CONDITION:**

THE MAJORITY OF THE PARTY WALLS ARE IN GOOD SHAPE, THE ONLY EXCEPTION BEING ON THE EAST SIDE OF THE 2ND FLOOR. THERE IS ONE COLLAPSED WALL (THIS IS INDICATED ON THE PLANS). THE INTERIOR HAS BEEN STRIPPED OF ALL FINISHES AND FIXTURES, THERE IS NO BATHROOM, KITCHEN, APPLIANCES, EQUIPMENT, ETC. THE FLOOR JOISTS ARE IN FAIR CONDITION, AND THE 1x6 SUBFLOOR IS AT THE END OF ITS LIFE. ALL EXTERIOR WALLS ARE OF TWO AND THREE WYTHE BRICK, THERE IS A PREVIOUS ADDITION (ROUGHLY 11'x11') AT THE NORTH-WEST CORNER OF THE BUILDING, THE WALLS ARE CONSTRUCTED USING CMU BLOCK, THE EXTERIOR IS PAINTED STUCCO.

#### **PROPOSED NEW MATERIALS:**

THE INTERIOR FITOUT WILL USE WOOD STUD FURRING, INSULATION AND DRYWALL. THE NEW FLOOR STRUCTURE WILL INCREASE THE JOIST DEPTH TO ALLOW FOR AN OPEN PLAN, WITH A 3/4" TONGUE AND GROOVE SUBFLOOR. THE EXISTING WINDOWS AND ENTRANCE DOOR WILL BE REPLACE IN SIMILAR LIKENESS, WITH THE EXCEPTION OF THE KITCHEN WINDOW (AS INDICATED ON PLANS AND ELEVATION). THE FRONT FACADE WILL BE REPAINTED, THE REAR FACADE WILL BE REPAINTED AND REPAIRED AS NEEDED AND THE FINISH WILL EXTEND OVER THE ADDITION. IN REGARDS TO THE ADDITION, THE EXCEPTIOR FINISH WILL BE PLANK SIDING.