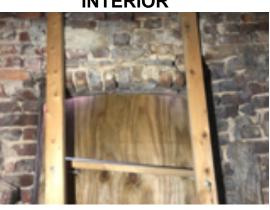

#### WALL DEMOLITION NOTES:

THE EXTERIOR REAR WALL, PICTURED RIGHT, HAS ENDURED SEVERE WEATHERING AND IS IN DISREPAIR. GIVEN THE NUMBER OF CRACKS, FALLEN BRICKS, MISSING MORTAR, AND COMPROMISED OPENINGS, OUR INTENTION IS TO DEMOLISH THIS WALL, ALLOWING US TO ALSO OPEN UP THE FLOOR PLAN. TO ACCOMMODATE THE REVISED LAYOUT.

#### WALL REBUILD NOTES:

THE EXTERIOR WALLS, PICTURED BELOW, ARE PART OF A PREVIOUS ADDITION. THE CONSTRUCTION IS OF CMU AND STANDARD BRICK, AND IS NOT STRUCTURALLY SOUND. THIS WILL BE REBUILT.

# **REBUILD PHOTOS**

1723 Arlington Road Richmond, VA 23230 804-677-1151 chrish@threemiles.com