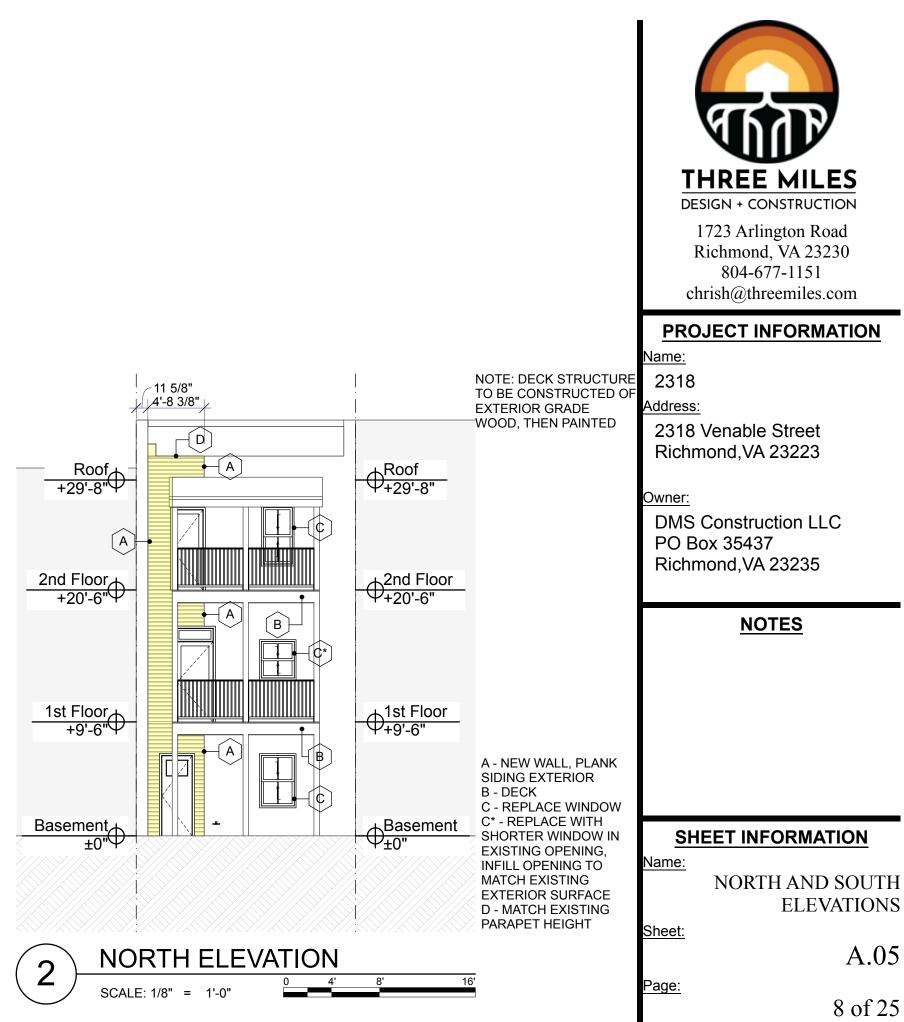

#### **PROPOSED NEW MATERIALS:**

THE INTERIOR FITOUT WILL USE WOOD STUD FURRING, INSULATION AND DRYWALL. THE NEW FLOOR STRUCTURE WILL INCREASE THE JOIST DEPTH TO ALLOW FOR AN OPEN PLAN, WITH A 3/4" TONGUE AND GROOVE SUBFLOOR. THE EXISTING WINDOWS AND ENTRANCE DOOR WILL BE REPLACE IN SIMILAR LIKENESS, WITH THE EXCEPTION OF THE KITCHEN WINDOW (AS INDICATED ON PLANS AND ELEVATION). THE FRONT FACADE WILL BE REPAINTED, THE REAR FACADE WILL BE REPAINTED AND REPAIRED AS NEEDED AND THE FINISH WILL EXTEND OVER THE ADDITION. IN REGARDS TO THE ADDITION, THE EXCEPTIOR FINISH WILL BE PLANK SIDING.

### SHEET INFORMATION

Name:

WEST ELEVATION

Sheet:

A.07

10 of 25

Page:

NOTE: DECK STRUCTURE TO BE CONSTRUCTED OF EXTERIOR GRADE WOOD, THEN PAINTED