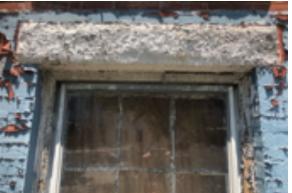

#### EXISTING: SINGLE HUNG WINDOW, 36"x96" DIVIDED LITES 1x2 TOP SASH OPERABLE

#### **PROPOSED:**

RESTORE WINDOW STRUCTURE AND TRIM REPLACE STORM WINDOW LAYER