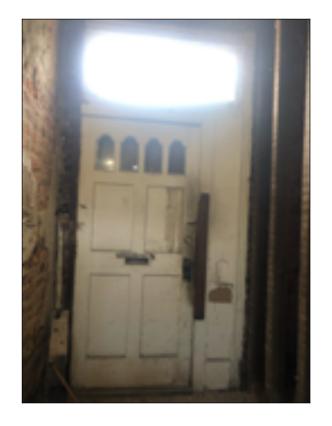

### **SHEET INFORMATION**

Name:

W23

Sheet:

W.08

Page:

ENTRY DOOR, 33.5"x82" WITH 16" TRANSOM 2 GLASS LITE, 2 PANEL

**PROPOSED:** REPLACE IN SAME LIKENESS

DETAILS

INTERIOR

W01 PHOTOS

1

1723 Arlington Road Richmond, VA 23230 804-677-1151 chrish@threemiles.com