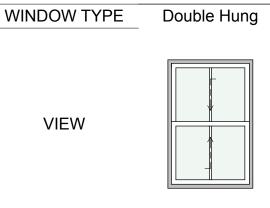

### **SHEET INFORMATION**

Name:

DOORS

Sheet:

A.08

Page:

|     | WINDOW SCHEDULE  |                   |             |           |          |  |  |
|-----|------------------|-------------------|-------------|-----------|----------|--|--|
|     | WIDOW SIZE       |                   | _           |           |          |  |  |
| ID  | NOMINAL<br>WIDTH | NOMINAL<br>HEIGHT | TYPE        | U-VALUE   | TEMPERED |  |  |
| W02 | 3'-6"            | 5'-4"             | Double Hung | MIN. 0.35 |          |  |  |
| W03 | 3'-0"            | 4'-6"             | Double Hung | MIN. 0.35 |          |  |  |
| W11 | 3'-0"            | 3'-4"             | Double Hung | MIN. 0.35 |          |  |  |
| W21 | 2'-8"            | 5'-0"             | Double Hung | MIN. 0.35 |          |  |  |
| W22 | 3'-0"            | 5'-10"            | Double Hung | MIN. 0.35 |          |  |  |
| W23 | 3'-0"            | 5'-10"            | Double Hung | MIN. 0.35 |          |  |  |

## WINDOW SCHEDULE

WINDOW LEGEND

1723 Arlington Road Richmond, VA 23230 804-677-1151 chrish@threemiles.com

### **SHEET INFORMATION**

Name:

WINDOWS

Sheet:

A.09

Page:

| WINDOW SCHEDULE |                  |                   |             |           |             |  |
|-----------------|------------------|-------------------|-------------|-----------|-------------|--|
|                 | WIDOW SIZE       |                   | _           |           |             |  |
| ID              | NOMINAL<br>WIDTH | NOMINAL<br>HEIGHT | TYPE        | U-VALUE   | TEMPERED    |  |
| W02             | 3'-6"            | 5'-4"             | Double Hung | MIN. 0.35 |             |  |
| W03             | 3'-0"            | 4'-6"             | Double Hung | MIN. 0.35 |             |  |
| W11             | 3'-0"            | 3'-4"             | Double Hung | MIN. 0.35 | $\boxtimes$ |  |
| W21             | 2'-8"            | 5'-0"             | Double Hung | MIN. 0.35 |             |  |
| W22             | 3'-0"            | 5'-10"            | Double Hung | MIN. 0.35 |             |  |
| W23             | 3'-0"            | 5'-10"            | Double Hung | MIN. 0.35 |             |  |