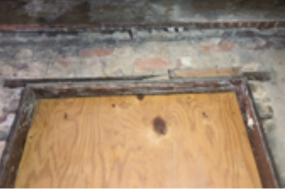

#### WALL DEMOLITION NOTES:

THE EXTERIOR REAR WALL, PICTURED RIGHT, HAS ENDURED SEVERE WEATHERING AND IS IN DISREPAIR. GIVEN THE NUMBER OF CRACKS, FALLEN BRICKS, MISSING MORTAR, AND COMPROMISED OPENINGS, OUR INTENTION IS TO DEMOLISH THIS WALL, ALLOWING US TO ALSO OPEN UP THE FLOOR PLAN. TO ACCOMMODATE THE REVISED LAYOUT.

#### WALL REBUILD NOTES:

THE EXTERIOR WALLS, PICTURED BELOW, ARE PART OF A PREVIOUS ADDITION. THE CONSTRUCTION IS OF CMU AND STANDARD BRICK, AND IS NOT STRUCTURALLY SOUND. THIS WILL BE REBUILT.

# **REBUILD PHOTOS**

1723 Arlington Road Richmond, VA 23230 804-677-1151 chrish@threemiles.com