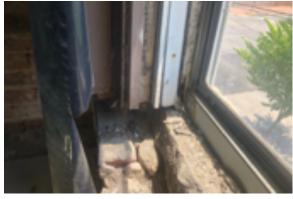

#### WALL DEMOLITION NOTES:

THE EXTERIOR REAR WALL, PICTURED RIGHT, HAS ENDURED SEVERE WEATHERING AND IS IN DISREPAIR. GIVEN THE NUMBER OF CRACKS, FALLEN BRICKS, MISSING MORTAR, AND COMPROMISED OPENINGS, OUR INTENTION IS TO DEMOLISH THIS WALL, ALLOWING US TO ALSO OPEN UP THE FLOOR PLAN. TO ACCOMMODATE THE REVISED LAYOUT.

#### WALL REBUILD NOTES:

THE EXTERIOR WALLS, PICTURED BELOW, ARE PART OF A PREVIOUS ADDITION. THE CONSTRUCTION IS OF CMU AND STANDARD BRICK, AND IS NOT STRUCTURALLY SOUND. THIS WILL BE REBUILT.

# **REBUILD PHOTOS**

1723 Arlington Road Richmond, VA 23230 804-677-1151 chrish@threemiles.com

### **SHEET INFORMATION**

Name:

REAR WALL PHOTOS

Sheet:

W.13

Page: