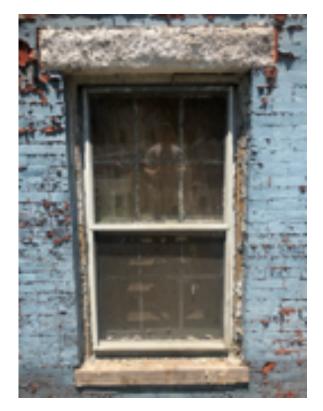

### SHEET INFORMATION

Name:

W12

Sheet:

W.05

Page:

SINGLE HUNG WINDOW, 32"x60" DIVIDED LITES, 2x3 NOTE: WALL CONSTRUCTION SUGGESTS THIS PORTION OF THE BUILDING IS NOT ORIGINAL

#### **PROPOSED:**

DOUBLE HUNG WINDOW, 32"x60" DIVIDED LITES, 1x2

DETAILS

W21 PHOTOS

**EXTERIOR** 

1723 Arlington Road Richmond, VA 23230 804-677-1151 chrish@threemiles.com