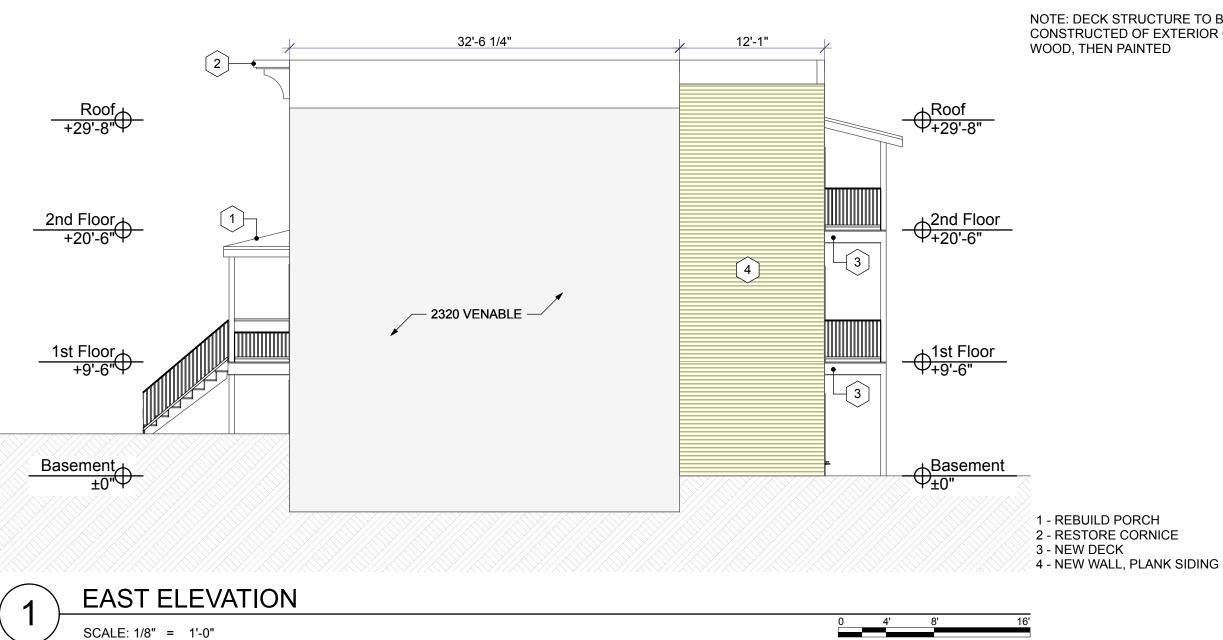

### SHEET INFORMATION

Name:

EAST ELEVATION

Sheet:

A.06

9 of 25

Page:

NOTE: DECK STRUCTURE TO BE CONSTRUCTED OF EXTERIOR GRADE WOOD, THEN PAINTED