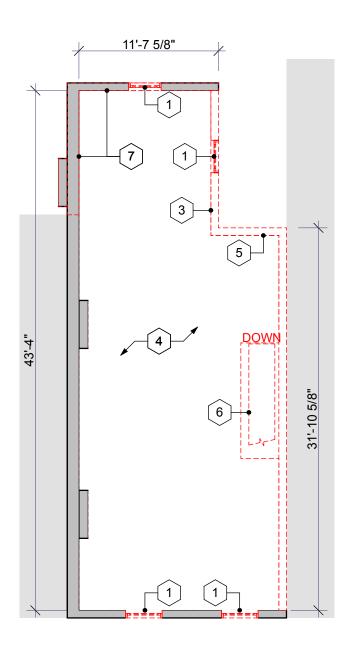

4 - DEMOLISH FLOOR

6 - DEMOLISH STAIRS

5 - WALL NOT PRESENT

7 - REBUILD WALLS AND

CHIMNEY AT ADDITION

2 - REMOVE DOOR

3 - DEMO WALL

2ND FLOOR DEMOLITION

SCALE: 1/8" = 1'-0"

2