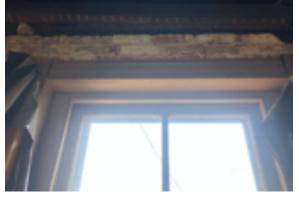

#### EXISTING: SINGLE HUNG WINDOW, 36"x96" DIVIDED LITES 1x2 TOP SASH OPERABLE

#### **PROPOSED:**

RESTORE WINDOW STRUCTURE AND TRIM REPLACE STORM WINDOW LAYER

#### DETAILS

W12 PHOTOS

1

### SHEET INFORMATION

Name:

W12

Sheet:

W.05

Page:

SINGLE HUNG WINDOW, 32"x60" DIVIDED LITES, 2x3 NOTE: WALL CONSTRUCTION SUGGESTS THIS PORTION OF THE BUILDING IS NOT ORIGINAL