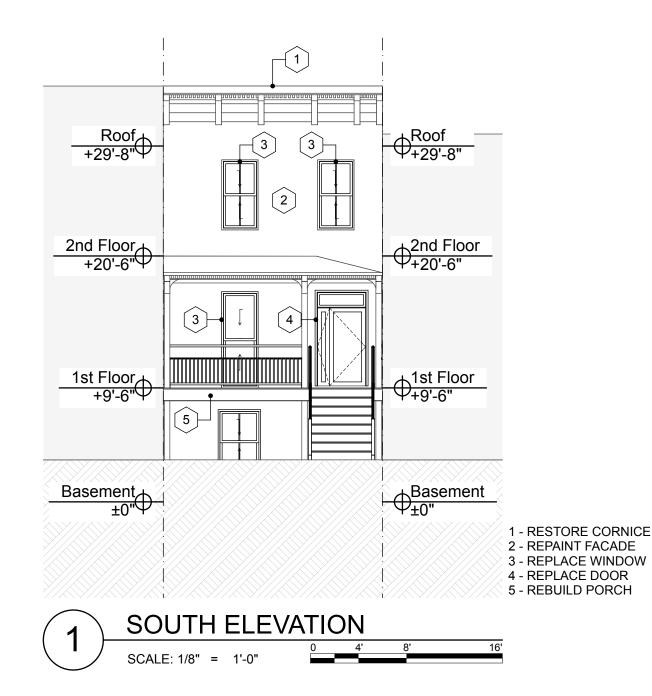

### SHEET INFORMATION

Name:

EAST ELEVATION

Sheet:

A.06

9 of 25

Page:

NOTE: DECK STRUCTURE TO BE CONSTRUCTED OF EXTERIOR GRADE WOOD, THEN PAINTED