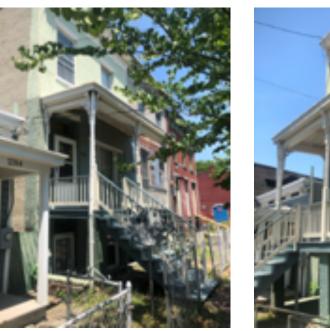

# 2300 BLOCK - VENABLE STREET FACADE

1

1723 Arlington Road Richmond, VA 23230 804-677-1151 chrish@threemiles.com

### **SHEET INFORMATION**

Name:

STREET FACADE

Sheet:

Page:

W.11

#### **RAILING NOTES:**

THE INTENT OF THE PORCH REBUILD IS TO REPLICATE THE NEIGHBORING ATTACHED PROPERTY AT 2316 VENABLE STREET. FROM WHAT IS DISCERNIBLE, THE PORCH THERE IS A RESTORED, ORIGINAL CONSTRUCTION. THE RAILING IS TO BE WOOD, AND WHAT IS COLLOQUIALLY REFERRED TO AS "RICHMOND RAIL", PAINTED WHITE. THERE IS A PROFILED TOP RAIL, WITH SLENDER RECTANGULAR BALUSTERS, SUPPORTED BY A THICKER BOTTOM RAIL AND AFFIXED TO COLUMNS AT THE STAIRS AND CORNERS OF THE PORCH.