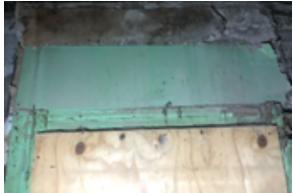

#### WALL DEMOLITION NOTES:

THE EXTERIOR REAR WALL, PICTURED RIGHT, HAS ENDURED SEVERE WEATHERING AND IS IN DISREPAIR. GIVEN THE NUMBER OF CRACKS, FALLEN BRICKS, MISSING MORTAR, AND COMPROMISED OPENINGS, OUR INTENTION IS TO DEMOLISH THIS WALL, ALLOWING US TO ALSO OPEN UP THE FLOOR PLAN. TO ACCOMMODATE THE REVISED LAYOUT.