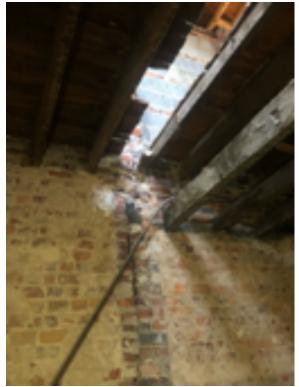

#### WALL DEMOLITION NOTES:

THE EXTERIOR REAR WALL, PICTURED RIGHT, HAS ENDURED SEVERE WEATHERING AND IS IN DISREPAIR. GIVEN THE NUMBER OF CRACKS, FALLEN BRICKS, MISSING MORTAR, AND COMPROMISED OPENINGS, OUR INTENTION IS TO DEMOLISH THIS WALL, ALLOWING US TO ALSO OPEN UP THE FLOOR PLAN. TO ACCOMMODATE THE REVISED LAYOUT.

#### WALL REBUILD NOTES:

THE EXTERIOR WALLS, PICTURED BELOW, ARE PART OF A PREVIOUS ADDITION. THE CONSTRUCTION IS OF CMU AND STANDARD BRICK, AND IS NOT STRUCTURALLY SOUND. THIS WILL BE REBUILT.