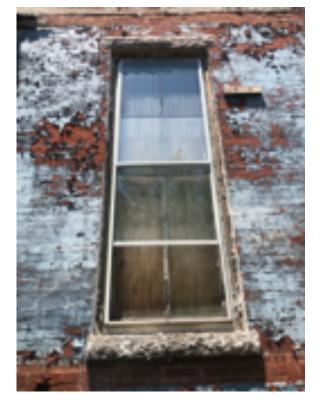

#### EXISTING: SINGLE HUNG WINDOW, 36"x96" DIVIDED LITES 1x2 TOP SASH OPERABLE

#### **PROPOSED:**

RESTORE WINDOW STRUCTURE AND TRIM REPLACE STORM WINDOW LAYER

#### DETAILS

W12 PHOTOS

1