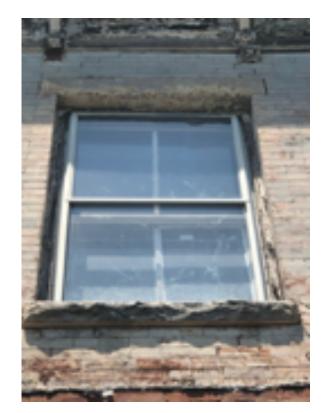

### **SHEET INFORMATION**

Name:

W21

Sheet:

W.06

Page:

SINGLE HUNG WINDOW, 36"x70" DIVIDED LITES, 1x2 NOTE: WINDOW APPEARS TO HAVE BEEN PREVIOUSLY RESTORED/REPLACED

#### **PROPOSED:**

DOUBLE HUNG WINDOW, 36"x70" DIVIDED LITES, 1x2