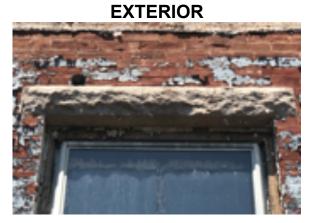

#### EXISTING: SINGLE HUNG WINDOW, 36"x96" DIVIDED LITES 1x2 TOP SASH OPERABLE

#### **PROPOSED:**

RESTORE WINDOW STRUCTURE AND TRIM REPLACE STORM WINDOW LAYER

#### DETAILS

W12 PHOTOS

1

### SHEET INFORMATION

Name:

W12

Sheet:

W.05

Page:

SINGLE HUNG WINDOW, 32"x60" DIVIDED LITES, 2x3 NOTE: WALL CONSTRUCTION SUGGESTS THIS PORTION OF THE BUILDING IS NOT ORIGINAL