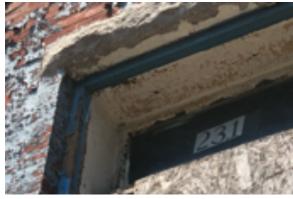

#### **GENERAL NOTES:**

DIMENSIONS ARE OMITTED AS PORCH WILL BE CUSTOM BUILT TO MATCH ON SITE.

EXTERIOR TO BE REPAINTED. CORNICE TO BE RESTORED AND REPAINTED.

#### **ROOF NOTES:**

ROOF TO BE A CONTINUATION AND MIRROR OF THE ADJACENT PORCH. DECORATIVE ELEMENTS (FRIEZE/ ENTABLATURE, COLUMNS, BRACKETS) TO MATCH AND MEET HISTORICAL ACCURACY..

ROOF STRUCTURE TO BE 2x6 RAFTERS WITH TONGE AND GROOVE DECKING, WEATHER BARRIER, AND ROOFING TO MATCH (ASSUMED ASPHALT SHINGLES).