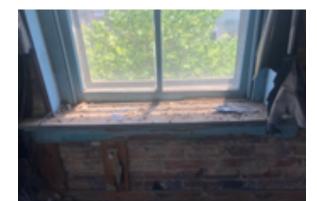

#### EXISTING: SINGLE HUNG WINDOW, 36"x96" DIVIDED LITES 1x2 TOP SASH OPERABLE

#### **PROPOSED:**

RESTORE WINDOW STRUCTURE AND TRIM REPLACE STORM WINDOW LAYER