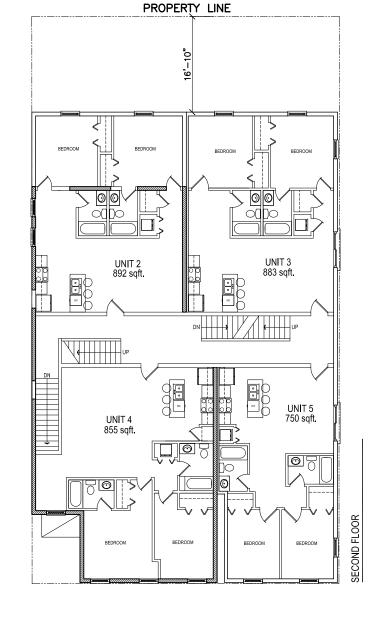

#### PROPOSED WORK DESCRIPTION:

- PROPOSED ADDITION OF A 5,976 SQUARE FOOT RESIDENTIAL BUILDING TO ADJACENT VANCANT PARCEL WITH 700 SQUARE FOOT BEING COMMERCIAL SPACE AT FIRST FLOOR.
- PROPOSING TO RENOVATE 800 SQUARE FOOT OF THE FIRST FLOOR OF THE EXISTING BUILDING TO COMMERCIAL USE.
- PROPOSING TO ADD A 1,406 SQUARE FOOT 3<sup>RD</sup> STORY TO EXISTING BUILDING.

 $\top$ 

 $\top$ 

2

 $\bot$ 

SCALE: 1/16"=1'-0"

 $\perp$ 

 $\top$ 

 $\perp$ 