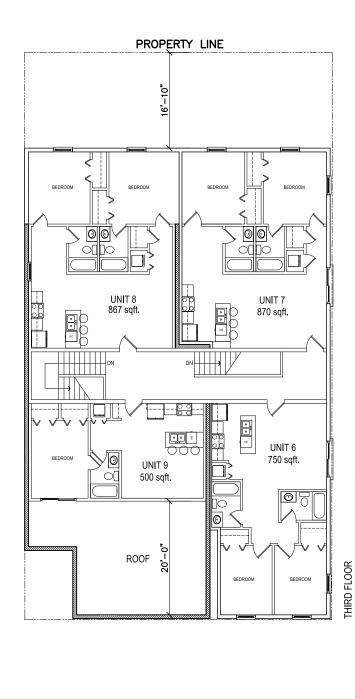

### **CURRENT PROJECT DESCRIPTION:**

 $\top$ 

H

 6,254 SQUARE FOOT TWO (2) STORY RESIDENTIAL PROPERTY WITH FULL BASEMENT. FIRST FLOOR HAS DWELLING UNIT. SECOND FLOOR HAS DWELLING UNIT.

#### PROPOSED WORK DESCRIPTION:

- PROPOSED ADDITION OF A 5,976 SQUARE FOOT RESIDENTIAL BUILDING TO ADJACENT VANCANT PARCEL WITH 700 SQUARE FOOT BEING COMMERCIAL SPACE AT FIRST FLOOR.
- PROPOSING TO RENOVATE 800 SQUARE FOOT OF THE FIRST FLOOR OF THE EXISTING BUILDING TO COMMERCIAL USE.
- PROPOSING TO ADD A 1,406 SQUARE FOOT 3<sup>RD</sup> STORY TO EXISTING BUILDING.

 $\top$ 

 $\top$ 

2

 $\bot$ 

SCALE: 1/16"=1'-0"

 $\perp$ 

 $\top$ 

 $\perp$ 