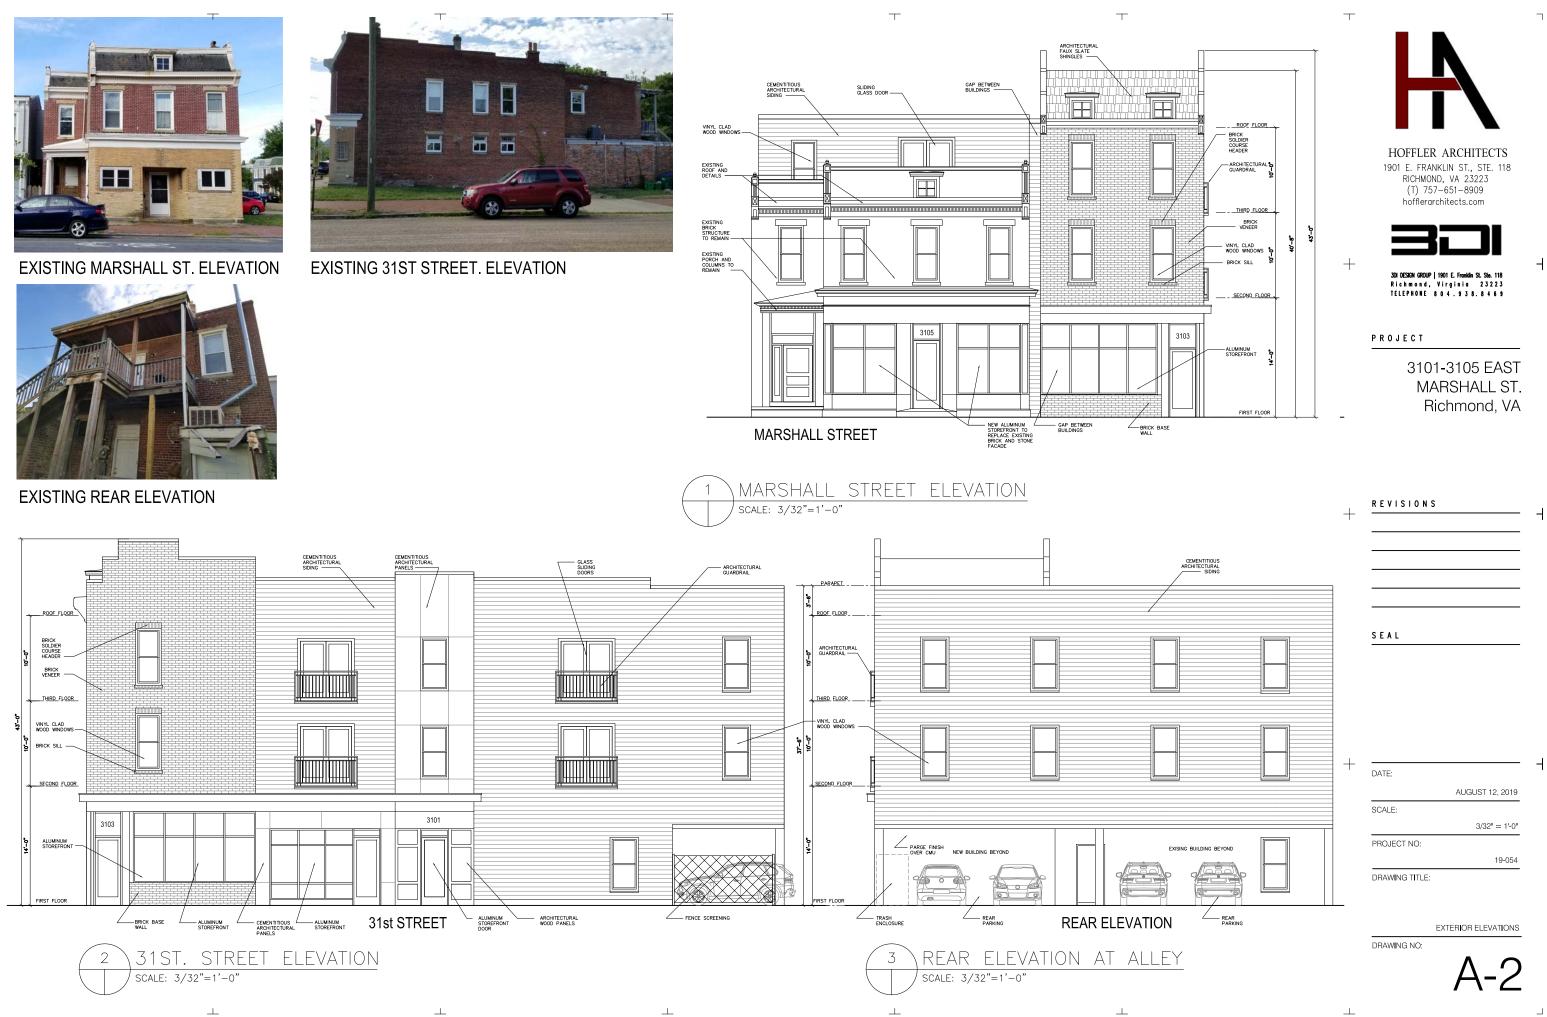

# **PROPOSED ADDITION AND RENOVATION** 3101 - 3105 E. MARSHALL STREET LINE RICHMOND, VA

 $\top$ 

PROJECT ADDRESS: 3101 - 3105 E. MARSHALL STREE - R63 ZONING DISTRICT.

 $\top$ 

### **CURRENT PROJECT DESCRIPTION:**

 $\top$ 

H

 6,254 SQUARE FOOT TWO (2) STORY RESIDENTIAL PROPERTY WITH FULL BASEMENT. FIRST FLOOR HAS DWELLING UNIT. SECOND FLOOR HAS DWELLING UNIT.

#### PROPOSED WORK DESCRIPTION:

- PROPOSED ADDITION OF A 5,976 SQUARE FOOT RESIDENTIAL BUILDING TO ADJACENT VANCANT PARCEL WITH 700 SQUARE FOOT BEING COMMERCIAL SPACE AT FIRST FLOOR.
- PROPOSING TO RENOVATE 800 SQUARE FOOT OF THE FIRST FLOOR OF THE EXISTING BUILDING TO COMMERCIAL USE.
- PROPOSING TO ADD A 1,406 SQUARE FOOT 3<sup>RD</sup> STORY TO EXISTING BUILDING.