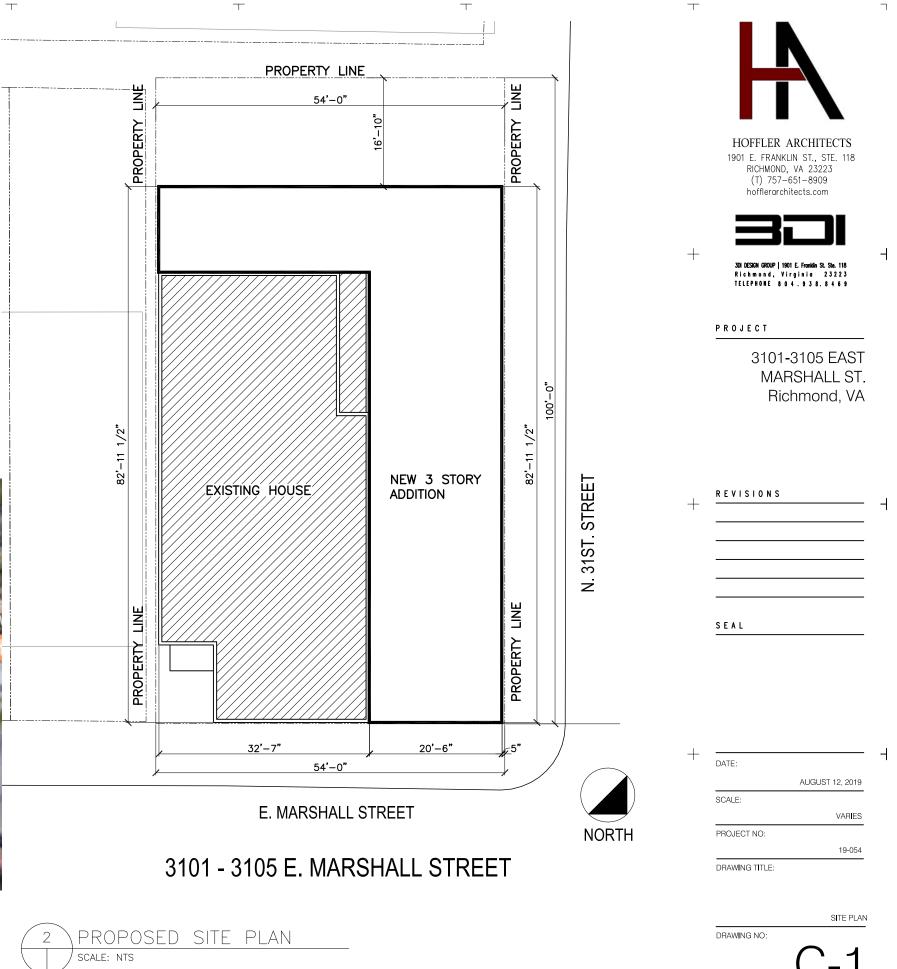

# **PROPOSED ADDITION AND RENOVATION** 3101 - 3105 E. MARSHALL STREET LINE RICHMOND, VA

 $\top$ 

PROJECT ADDRESS: 3101 - 3105 E. MARSHALL STREE - R63 ZONING DISTRICT.

 $\top$ 

### **CURRENT PROJECT DESCRIPTION:**

 $\top$ 

H

 6,254 SQUARE FOOT TWO (2) STORY RESIDENTIAL PROPERTY WITH FULL BASEMENT. FIRST FLOOR HAS DWELLING UNIT. SECOND FLOOR HAS DWELLING UNIT.

#### PROPOSED WORK DESCRIPTION:

- PROPOSED ADDITION OF A 5,976 SQUARE FOOT RESIDENTIAL BUILDING TO ADJACENT VANCANT PARCEL WITH 700 SQUARE FOOT BEING COMMERCIAL SPACE AT FIRST FLOOR.
- PROPOSING TO RENOVATE 800 SQUARE FOOT OF THE FIRST FLOOR OF THE EXISTING BUILDING TO COMMERCIAL USE.
- PROPOSING TO ADD A 1,406 SQUARE FOOT 3<sup>RD</sup> STORY TO EXISTING BUILDING.

| 1 \ | VICINITY   | MAP |  |
|-----|------------|-----|--|
|     | SCALE: NTS |     |  |

| 2 | PROPOSED   | SITE | PLAN |  |
|---|------------|------|------|--|
|   | SCALE: NTS |      |      |  |

 $\perp$ 