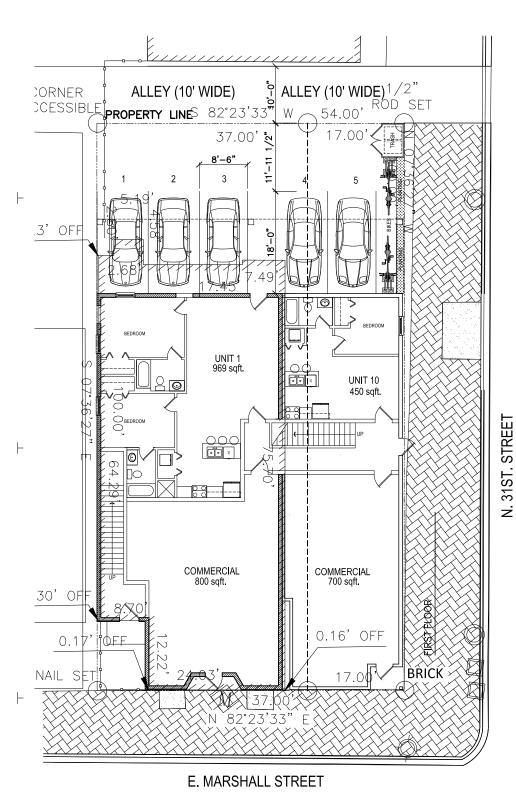

#### PROPOSED WORK DESCRIPTION:

- PROPOSED ADDITION OF A 5,976 SQUARE FOOT RESIDENTIAL BUILDING TO ADJACENT VANCANT PARCEL WITH 700 SQUARE FOOT BEING COMMERCIAL SPACE AT FIRST FLOOR.
- PROPOSING TO RENOVATE 800 SQUARE FOOT OF THE FIRST FLOOR OF THE EXISTING BUILDING TO COMMERCIAL USE.
- PROPOSING TO ADD A 1,406 SQUARE FOOT 3<sup>RD</sup> STORY TO EXISTING BUILDING.

 $\top$ 

 $\top$ 

2

 $\bot$ 

SCALE: 1/16"=1'-0"

 $\perp$ 

 $\top$ 

 $\perp$ 