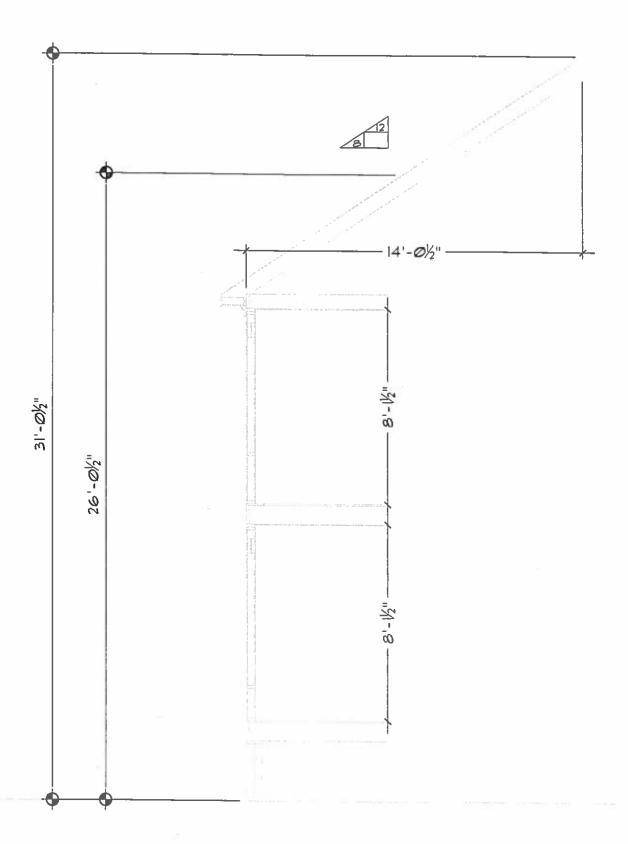

- (b) Four parking spaces shall be provided on the Property, substantially as shown on the Plans.
- (c) The height of the Special Use shall be substantially as shown on the Plans and shall not exceed an overall height of 33 feet.
  - (d) All building materials and elevations shall be substantially as shown on the Plans.
- (e) All mechanical equipment serving the Property shall be located or screened so as not to be visible from any public right-of-way.
- (f) Prior to the issuance of any certificate of occupancy for the Special Use, the establishment of two residential lots, substantially as shown on the Plans, shall be accomplished by obtaining subdivision approvals from the City and recording the appropriate plats among the land records of the Clerk of the Circuit Court of the City of Richmond.
- § 4. **Supplemental Terms and Conditions.** This special use permit is conditioned on the following supplemental terms and conditions:
- (a) All required final grading and drainage plans, together with all easements made necessary by such plans, must be approved by the Director of Public Utilities prior to the issuance of the building permit.
- (b) Storm or surface water shall not be allowed to accumulate on the land. The Owner, at its sole cost and expense, shall provide and maintain at all times adequate facilities for the drainage of storm or surface water from the Property so as not to adversely affect or damage any other property or public streets and the use thereof.
- (c) Facilities for the collection of refuse shall be provided in accordance with the requirements of the Director of Public Works. Such facilities shall be located or screened so as not to be visible from adjacent properties and public streets.