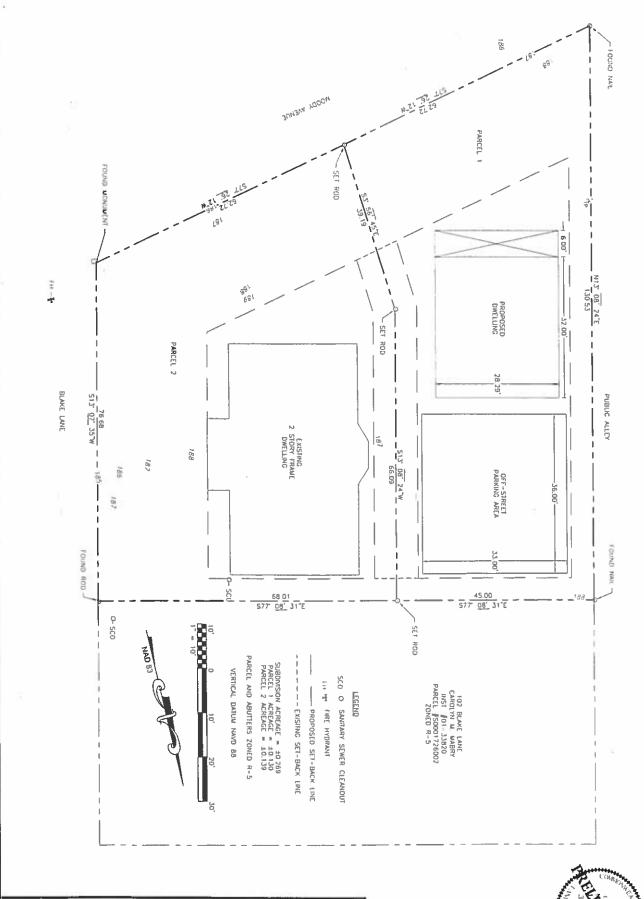

## § 2. Grant of Special Use Permit.

- (a) Subject to the terms and conditions set forth in this ordinance, the property known as 3151 Moody Avenue and identified as Tax Parcel No. S000-1726/001 in the 2019 records of the City Assessor, being more particularly described on a plat entitled "Preliminary Subdivision Plat, Moody Avenue Place, 3151 Moody Avenue, City of Richmond, VA," prepared by Nyfeler Associates, and dated March 27, 2019, a copy of which is attached to and made a part of this ordinance, hereinafter referred to as "the Property," is hereby permitted to be used for the purpose of two two-family detached dwellings, hereinafter referred to as "the Special Use," substantially as shown on the plat entitled "Preliminary Subdivision Plat, Moody Avenue Place, 3151 Moody Avenue, City of Richmond, VA," prepared by Nyfeler Associates, and dated March 27, 2019, and the plans entitled "Duplex Rendering for Parcel 1 at 3151 Moody Avenue," prepared by an unknown preparer, and undated, and on the plans untitled, by an unknown preparer, and undated, hereinafter collectively referred to as "the Plans," copies of which are attached to and made a part of this ordinance.
- (b) The adoption of this ordinance shall constitute the issuance of a special use permit for the Property. The special use permit shall inure to the benefit of the owner or owners of the fee simple title to the Property as of the date on which this ordinance is adopted and their successors in fee simple title, all of which are hereinafter referred to as "the Owner." The conditions contained in this ordinance shall be binding on the Owner.
- § 3. **Special Terms and Conditions.** This special use permit is conditioned on the following special terms and conditions:
- (a) The Special Use of the Property shall be as two two-family detached dwellings, substantially as shown on the Plans.

- (b) Four parking spaces shall be provided on the Property, substantially as shown on the Plans.
- (c) The height of the Special Use shall be substantially as shown on the Plans and shall not exceed an overall height of 33 feet.
  - (d) All building materials and elevations shall be substantially as shown on the Plans.
- (e) All mechanical equipment serving the Property shall be located or screened so as not to be visible from any public right-of-way.
- (f) Prior to the issuance of any certificate of occupancy for the Special Use, the establishment of two residential lots, substantially as shown on the Plans, shall be accomplished by obtaining subdivision approvals from the City and recording the appropriate plats among the land records of the Clerk of the Circuit Court of the City of Richmond.
- § 4. **Supplemental Terms and Conditions.** This special use permit is conditioned on the following supplemental terms and conditions:
- (a) All required final grading and drainage plans, together with all easements made necessary by such plans, must be approved by the Director of Public Utilities prior to the issuance of the building permit.
- (b) Storm or surface water shall not be allowed to accumulate on the land. The Owner, at its sole cost and expense, shall provide and maintain at all times adequate facilities for the drainage of storm or surface water from the Property so as not to adversely affect or damage any other property or public streets and the use thereof.
- (c) Facilities for the collection of refuse shall be provided in accordance with the requirements of the Director of Public Works. Such facilities shall be located or screened so as not to be visible from adjacent properties and public streets.

**BACKGROUND:** The subject property is a lot measuring 11,717 SF (0.269 acres) located at 3151 Moody Avenue, between a public gravel alley to the west and West Blake Lane to the east, in the Reedy Creek neighborhood of the Old South Planning District. The property is improved with a 2-story building constructed in 1920, which has since been converted into a two-family dwelling.

In 2016, the applicant acquired the vacant house at 3151 Moody Avenue and renovated the existing dwelling. The applicant intends to continue this effort by subdividing the lot and building a new two-family dwelling.