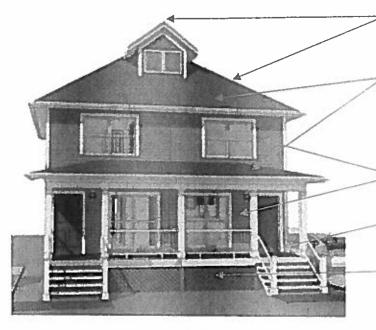

## § 2. Grant of Special Use Permit.

- (a) Subject to the terms and conditions set forth in this ordinance, the property known as 3151 Moody Avenue and identified as Tax Parcel No. S000-1726/001 in the 2019 records of the City Assessor, being more particularly described on a plat entitled "Preliminary Subdivision Plat, Moody Avenue Place, 3151 Moody Avenue, City of Richmond, VA," prepared by Nyfeler Associates, and dated March 27, 2019, a copy of which is attached to and made a part of this ordinance, hereinafter referred to as "the Property," is hereby permitted to be used for the purpose of two two-family detached dwellings, hereinafter referred to as "the Special Use," substantially as shown on the plat entitled "Preliminary Subdivision Plat, Moody Avenue Place, 3151 Moody Avenue, City of Richmond, VA," prepared by Nyfeler Associates, and dated March 27, 2019, and the plans entitled "Duplex Rendering for Parcel 1 at 3151 Moody Avenue," prepared by an unknown preparer, and undated, and on the plans untitled, by an unknown preparer, and undated, hereinafter collectively referred to as "the Plans," copies of which are attached to and made a part of this ordinance.
- (b) The adoption of this ordinance shall constitute the issuance of a special use permit for the Property. The special use permit shall inure to the benefit of the owner or owners of the fee simple title to the Property as of the date on which this ordinance is adopted and their successors in fee simple title, all of which are hereinafter referred to as "the Owner." The conditions contained in this ordinance shall be binding on the Owner.
- § 3. **Special Terms and Conditions.** This special use permit is conditioned on the following special terms and conditions:
- (a) The Special Use of the Property shall be as two two-family detached dwellings, substantially as shown on the Plans.

- (b) Four parking spaces shall be provided on the Property, substantially as shown on the Plans.
- (c) The height of the Special Use shall be substantially as shown on the Plans and shall not exceed an overall height of 33 feet.
  - (d) All building materials and elevations shall be substantially as shown on the Plans.
- (e) All mechanical equipment serving the Property shall be located or screened so as not to be visible from any public right-of-way.
- (f) Prior to the issuance of any certificate of occupancy for the Special Use, the establishment of two residential lots, substantially as shown on the Plans, shall be accomplished by obtaining subdivision approvals from the City and recording the appropriate plats among the land records of the Clerk of the Circuit Court of the City of Richmond.
- § 4. **Supplemental Terms and Conditions.** This special use permit is conditioned on the following supplemental terms and conditions:
- (a) All required final grading and drainage plans, together with all easements made necessary by such plans, must be approved by the Director of Public Utilities prior to the issuance of the building permit.
- (b) Storm or surface water shall not be allowed to accumulate on the land. The Owner, at its sole cost and expense, shall provide and maintain at all times adequate facilities for the drainage of storm or surface water from the Property so as not to adversely affect or damage any other property or public streets and the use thereof.
- (c) Facilities for the collection of refuse shall be provided in accordance with the requirements of the Director of Public Works. Such facilities shall be located or screened so as not to be visible from adjacent properties and public streets.