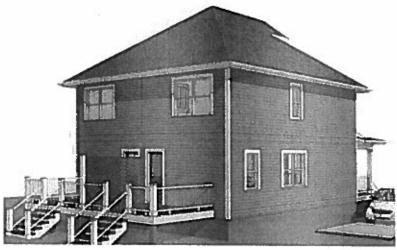

## § 2. Grant of Special Use Permit.

- (a) Subject to the terms and conditions set forth in this ordinance, the property known as 3151 Moody Avenue and identified as Tax Parcel No. S000-1726/001 in the 2019 records of the City Assessor, being more particularly described on a plat entitled "Preliminary Subdivision Plat, Moody Avenue Place, 3151 Moody Avenue, City of Richmond, VA," prepared by Nyfeler Associates, and dated March 27, 2019, a copy of which is attached to and made a part of this ordinance, hereinafter referred to as "the Property," is hereby permitted to be used for the purpose of two two-family detached dwellings, hereinafter referred to as "the Special Use," substantially as shown on the plat entitled "Preliminary Subdivision Plat, Moody Avenue Place, 3151 Moody Avenue, City of Richmond, VA," prepared by Nyfeler Associates, and dated March 27, 2019, and the plans entitled "Duplex Rendering for Parcel 1 at 3151 Moody Avenue," prepared by an unknown preparer, and undated, and on the plans untitled, by an unknown preparer, and undated, hereinafter collectively referred to as "the Plans," copies of which are attached to and made a part of this ordinance.
- (b) The adoption of this ordinance shall constitute the issuance of a special use permit for the Property. The special use permit shall inure to the benefit of the owner or owners of the fee simple title to the Property as of the date on which this ordinance is adopted and their successors in fee simple title, all of which are hereinafter referred to as "the Owner." The conditions contained in this ordinance shall be binding on the Owner.
- § 3. **Special Terms and Conditions.** This special use permit is conditioned on the following special terms and conditions:
- (a) The Special Use of the Property shall be as two two-family detached dwellings, substantially as shown on the Plans.

- (b) Four parking spaces shall be provided on the Property, substantially as shown on the Plans.
- (c) The height of the Special Use shall be substantially as shown on the Plans and shall not exceed an overall height of 33 feet.
  - (d) All building materials and elevations shall be substantially as shown on the Plans.
- (e) All mechanical equipment serving the Property shall be located or screened so as not to be visible from any public right-of-way.
- (f) Prior to the issuance of any certificate of occupancy for the Special Use, the establishment of two residential lots, substantially as shown on the Plans, shall be accomplished by obtaining subdivision approvals from the City and recording the appropriate plats among the land records of the Clerk of the Circuit Court of the City of Richmond.
- § 4. **Supplemental Terms and Conditions.** This special use permit is conditioned on the following supplemental terms and conditions:
- (a) All required final grading and drainage plans, together with all easements made necessary by such plans, must be approved by the Director of Public Utilities prior to the issuance of the building permit.
- (b) Storm or surface water shall not be allowed to accumulate on the land. The Owner, at its sole cost and expense, shall provide and maintain at all times adequate facilities for the drainage of storm or surface water from the Property so as not to adversely affect or damage any other property or public streets and the use thereof.
- (c) Facilities for the collection of refuse shall be provided in accordance with the requirements of the Director of Public Works. Such facilities shall be located or screened so as not to be visible from adjacent properties and public streets.