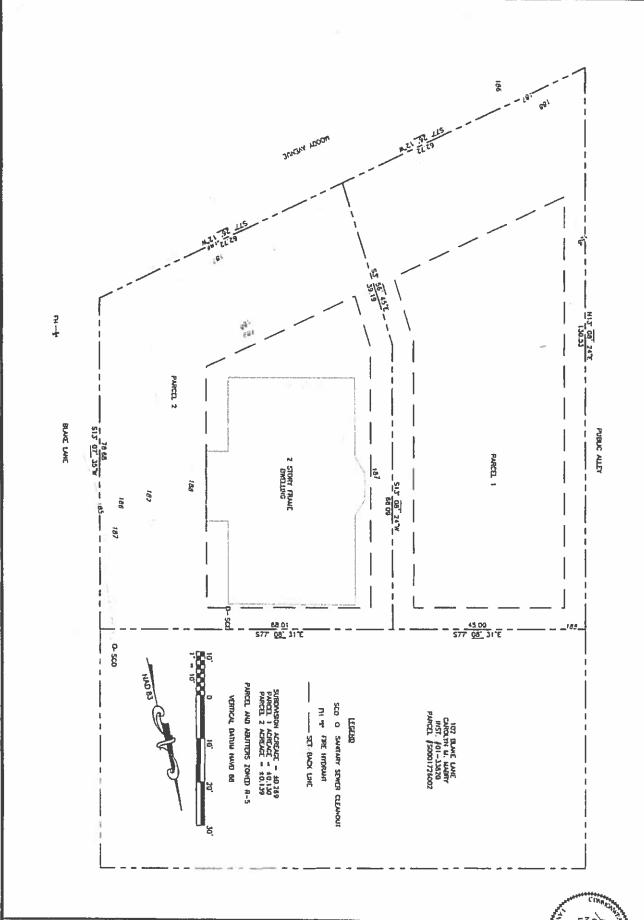

## § 2. Grant of Special Use Permit.

- (a) Subject to the terms and conditions set forth in this ordinance, the property known as 3151 Moody Avenue and identified as Tax Parcel No. S000-1726/001 in the 2019 records of the City Assessor, being more particularly described on a plat entitled "Preliminary Subdivision Plat, Moody Avenue Place, 3151 Moody Avenue, City of Richmond, VA," prepared by Nyfeler Associates, and dated March 27, 2019, a copy of which is attached to and made a part of this ordinance, hereinafter referred to as "the Property," is hereby permitted to be used for the purpose of two two-family detached dwellings, hereinafter referred to as "the Special Use," substantially as shown on the plat entitled "Preliminary Subdivision Plat, Moody Avenue Place, 3151 Moody Avenue, City of Richmond, VA," prepared by Nyfeler Associates, and dated March 27, 2019, and the plans entitled "Duplex Rendering for Parcel 1 at 3151 Moody Avenue," prepared by an unknown preparer, and undated, and on the plans untitled, by an unknown preparer, and undated, hereinafter collectively referred to as "the Plans," copies of which are attached to and made a part of this ordinance.
- (b) The adoption of this ordinance shall constitute the issuance of a special use permit for the Property. The special use permit shall inure to the benefit of the owner or owners of the fee simple title to the Property as of the date on which this ordinance is adopted and their successors in fee simple title, all of which are hereinafter referred to as "the Owner." The conditions contained in this ordinance shall be binding on the Owner.
- § 3. **Special Terms and Conditions.** This special use permit is conditioned on the following special terms and conditions:
- (a) The Special Use of the Property shall be as two two-family detached dwellings, substantially as shown on the Plans.

- (b) Four parking spaces shall be provided on the Property, substantially as shown on the Plans.
- (c) The height of the Special Use shall be substantially as shown on the Plans and shall not exceed an overall height of 33 feet.
  - (d) All building materials and elevations shall be substantially as shown on the Plans.
- (e) All mechanical equipment serving the Property shall be located or screened so as not to be visible from any public right-of-way.
- (f) Prior to the issuance of any certificate of occupancy for the Special Use, the establishment of two residential lots, substantially as shown on the Plans, shall be accomplished by obtaining subdivision approvals from the City and recording the appropriate plats among the land records of the Clerk of the Circuit Court of the City of Richmond.
- § 4. **Supplemental Terms and Conditions.** This special use permit is conditioned on the following supplemental terms and conditions:
- (a) All required final grading and drainage plans, together with all easements made necessary by such plans, must be approved by the Director of Public Utilities prior to the issuance of the building permit.
- (b) Storm or surface water shall not be allowed to accumulate on the land. The Owner, at its sole cost and expense, shall provide and maintain at all times adequate facilities for the drainage of storm or surface water from the Property so as not to adversely affect or damage any other property or public streets and the use thereof.
- (c) Facilities for the collection of refuse shall be provided in accordance with the requirements of the Director of Public Works. Such facilities shall be located or screened so as not to be visible from adjacent properties and public streets.

**BACKGROUND:** The subject property is a lot measuring 11,717 SF (0.269 acres) located at 3151 Moody Avenue, between a public gravel alley to the west and West Blake Lane to the east, in the Reedy Creek neighborhood of the Old South Planning District. The property is improved with a 2-story building constructed in 1920, which has since been converted into a two-family dwelling.

In 2016, the applicant acquired the vacant house at 3151 Moody Avenue and renovated the existing dwelling. The applicant intends to continue this effort by subdividing the lot and building a new two-family dwelling.