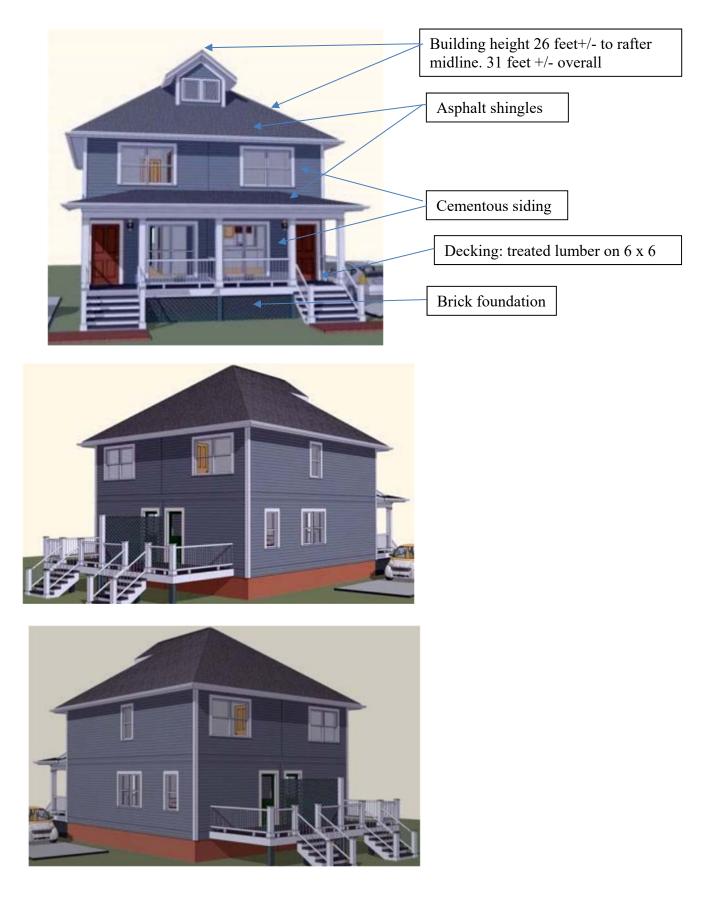

<u>NOTES:</u>

- 1. Use: Residential (Single Family)
- 2. Zoning: R-5
- 3. Setbacks: 25' Front, 5' Side and Rear
- 4. Address: 3151 Moody Avenue
- 5. Tax map reference number: S0001726001
- 6. Water: Public City of Richmond, Virginia
- 7. Sewer: Public City of Richmond, Virginia
- 8. Drainage: Curbs & Gutter
- 9. Public Utilities: Overhead (New)
- 10. Owner(s): VIRGINIA REALTY VENTURES, LLC
- 11. Developer: VIRGINIA REALTY VENTURES, LLC
- 12. Total Area: 0.269 Acres & 11.710 square feet
- Area in Roads: 0 Acres & 0 square feet
- Area in Lots: 0.269 Acres & 11,710 square feet
- Area of Land Dedicated for Public Purposes: 0 Acres & 0 square feet
- 13. Number of Lots: 2
- Minimum Lot size: 5,639 Square feet
- Maximum Lot size: 6,071 Square feet
- Average Lot size: 5,855 Square feet
- 14. Property within the limits of this subdivision is located in Flood Zone X, as shown on Flood Insurance Rate Map Number 5101290039E, revised 7/16/2014.
- 15. Property within the limits of this subdivision does not contain wetlands identified on the National Wetlands Inventory Map dated 1/5/2018 (online).
- 16. Property within the limits of this subdivision is not located in Chesapeake Bay Preservation Areas designated by the City of Richmond, Virginia pursuant to Chapter 50 of the City Code of 2004.