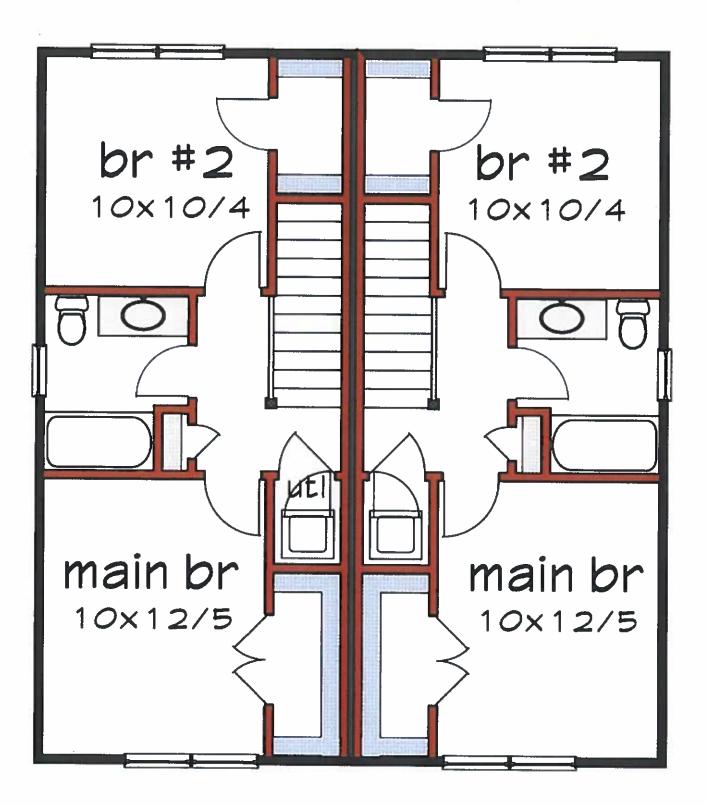

Floor 1 plan



## Floor 2 plan



## SUBDIVISION CERTIFICATE

The subdivision of land shown hereon, designated "MOODY AVENUE PLACE" is with the free consent and in accordance with the desires of the undersigned owners thereof. There are no Deeds of Trust or Mortgages on this property. All streets, alleys and easements are of the width and extent shown hereon and are dedicated to the City of Richmond, Virginia free and unrestricted by any previous agreements or easements, except as noted on this plat at the time of recordation. All easements are for surface and underground drainage and for underground utilities, unless noted otherwise. All unrestricted easements are subject to the right of the City of Richmond, Virginia to establish alleys on said easements at a future time without cost of the property