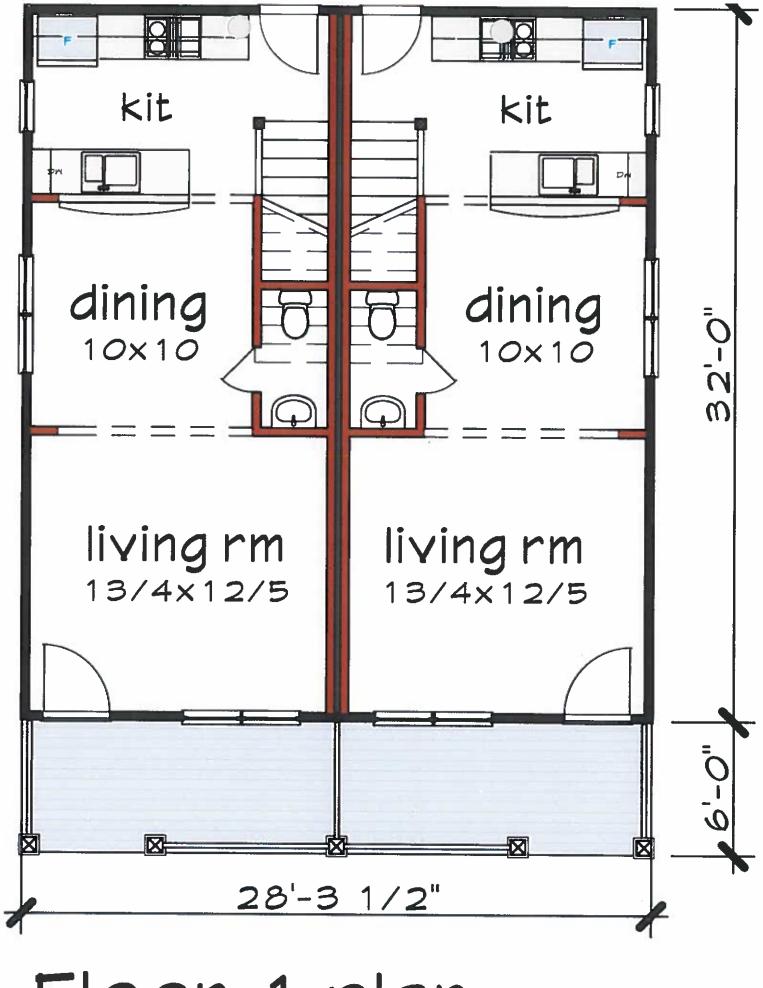

Floor 1 plan



## Floor 2 plan



## SUBDIVISION CERTIFICATE

The subdivision of land shown hereon, designated "MOODY AVENUE PLACE" is with the free consent and in accordance with the desires of the undersigned owners thereof. There are no Deeds of Trust or Mortgages on this property. All streets, alleys and easements are of the width and extent shown hereon and are dedicated to the City of Richmond, Virginia free and unrestricted by any previous agreements or easements, except as noted on this plat at the time of recordation. All easements are for surface and underground drainage and for underground utilities, unless noted otherwise. All unrestricted easements are subject to the right of the City of Richmond, Virginia to establish alleys on said easements at a future time without cost