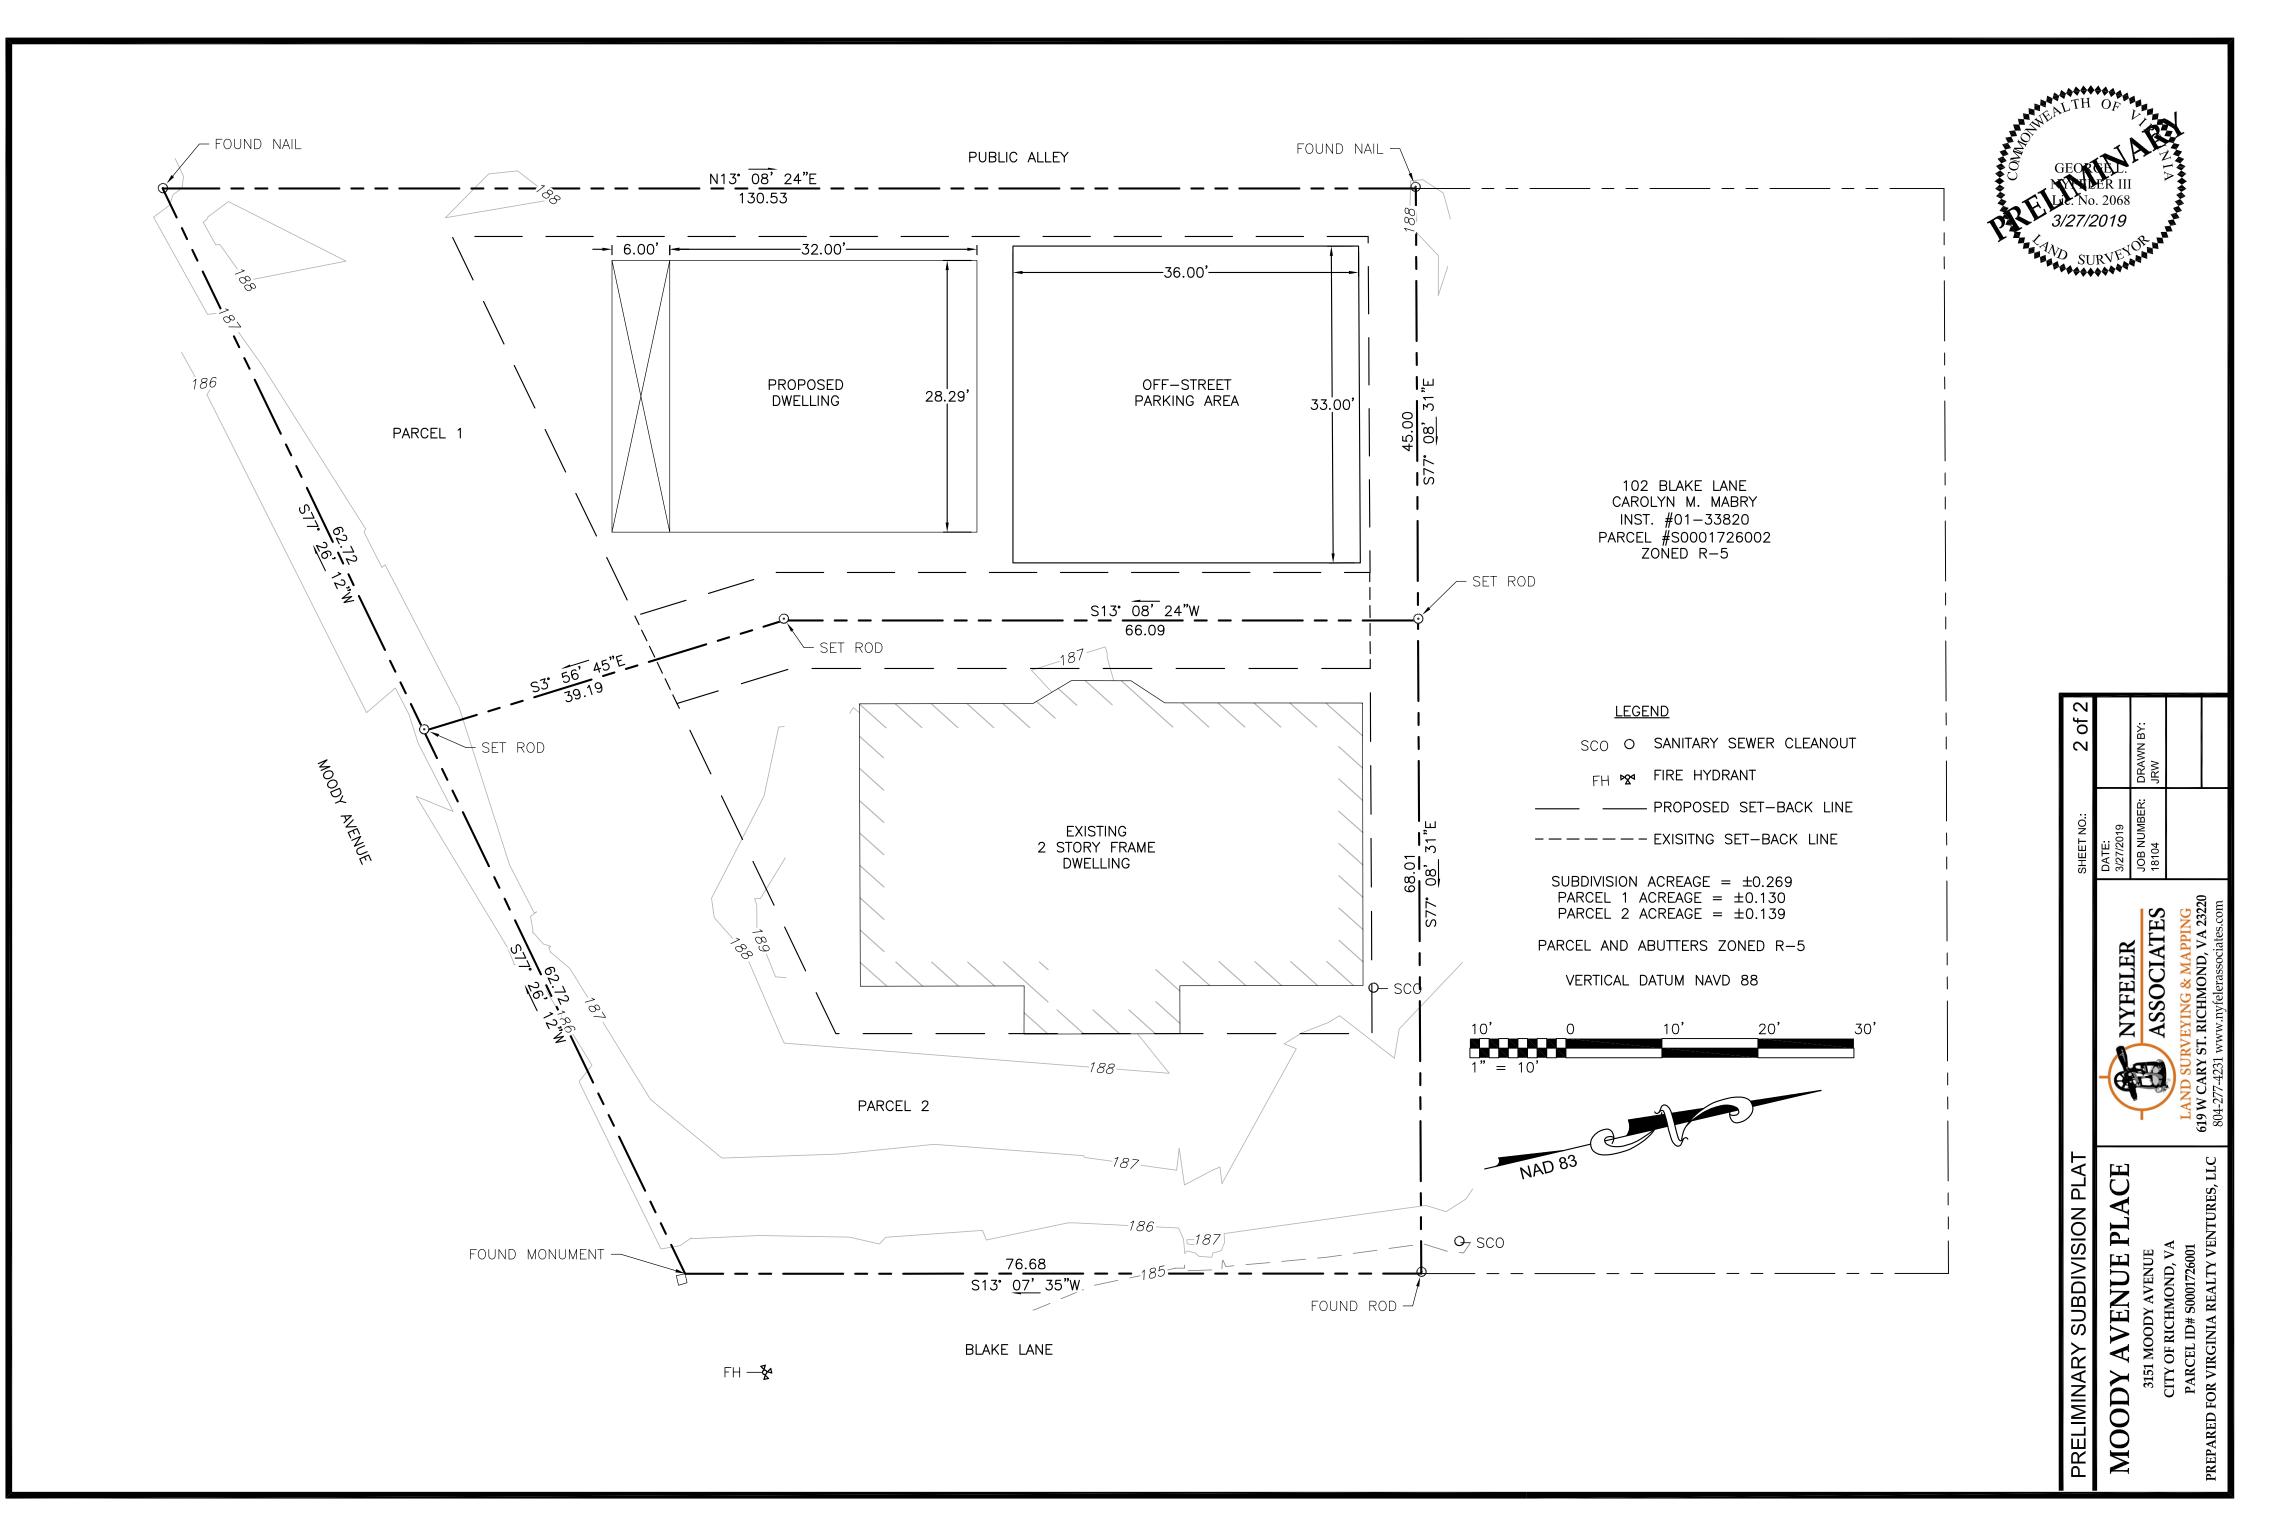

<u>NOTES:</u>

- 1. Use: Residential (Single Family)
- 2. Zoning: R-5
- 3. Setbacks: 25' Front, 5' Side and Rear
- 4. Address: 3151 Moody Avenue
- 5. Tax map reference number: S0001726001
- 6. Water: Public City of Richmond, Virginia
- 7. Sewer: Public City of Richmond, Virginia
- 8. Drainage: Curbs & Gutter
- 9. Public Utilities: Overhead (New)
- 10. Owner(s): VIRGINIA REALTY VENTURES, LLC
- 11. Developer: VIRGINIA REALTY VENTURES, LLC
- 12. Total Area: 0.269 Acres & 11.710 square feet
- Area in Roads: 0 Acres & 0 square feet
- Area in Lots: 0.269 Acres & 11,710 square feet
- Area of Land Dedicated for Public Purposes: 0 Acres & 0 square feet
- 13. Number of Lots: 2
- Minimum Lot size: 5,639 Square feet
- Maximum Lot size: 6,071 Square feet
- Average Lot size: 5,855 Square feet
- 14. Property within the limits of this subdivision is located in Flood Zone X, as shown on Flood Insurance Rate Map Number 5101290039E, revised 7/16/2014.
- 15. Property within the limits of this subdivision does not contain wetlands identified on the National Wetlands Inventory Map dated 1/5/2018 (online).
- 16. Property within the limits of this subdivision is not located in Chesapeake Bay Preservation Areas designated by the City of Richmond, Virginia pursuant to Chapter 50 of the City Code of 2004.