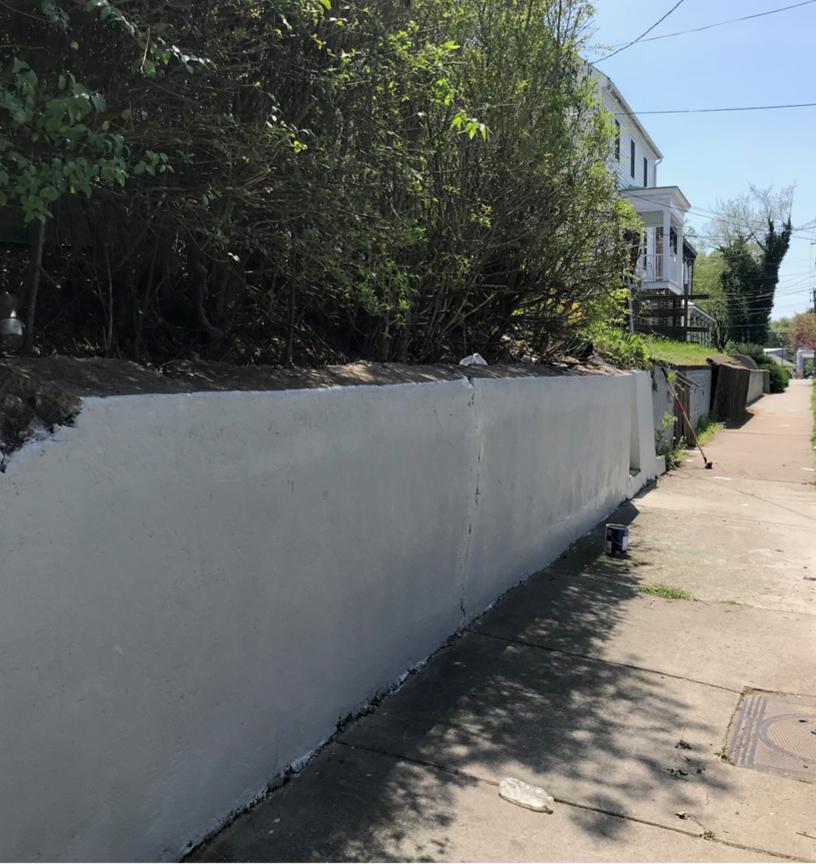

### RE: 815 Mosby Street Richmond, VA Retaining Wall

Dear Mr. Dooley;

At your request I inspected the retaining wall at the above referenced location. This wall is a poured concrete wall constructed adjacent to the city of Richmond's sidewalk. The wall leans outward a varying amount ranging up to several inches.

In my opinion, the wall deflection is best addressed by removal of the wall and either replacing the wall or grading the site to remove the lateral earth pressure resulting from earth behind the wall.