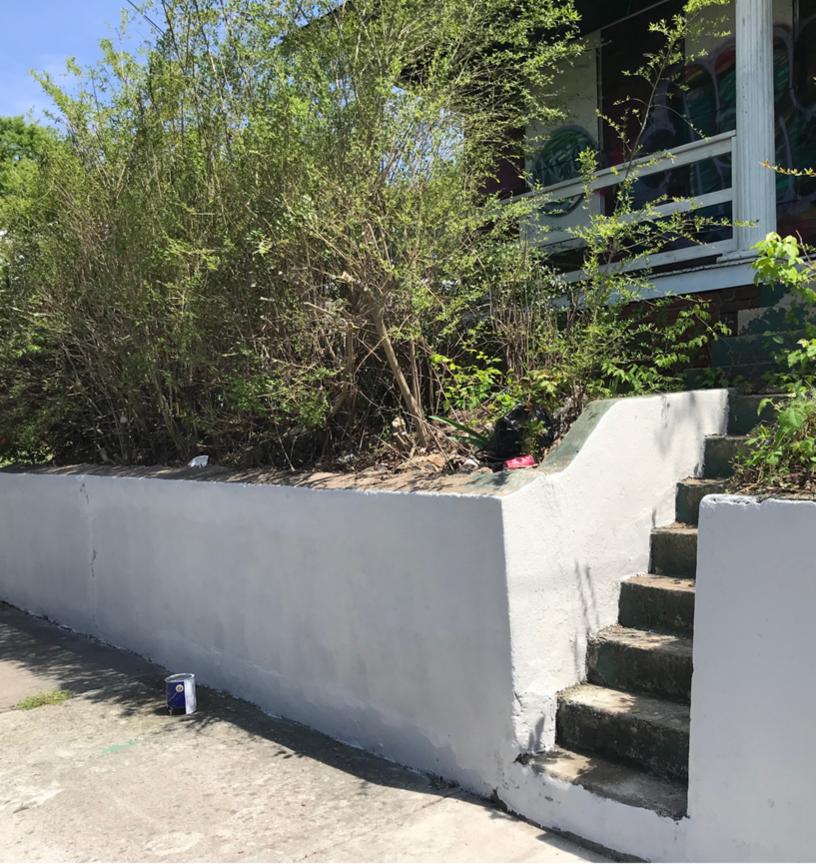

### RE: 815 Mosby Street Richmond, VA Retaining Wall

Dear Mr. Dooley;

At your request I inspected the retaining wall at the above referenced location. This wall is a poured concrete wall constructed adjacent to the city of Richmond's sidewalk. The wall leans outward a varying amount ranging up to several inches.

In my opinion, the wall deflection is best addressed by removal of the wall and either replacing the wall or grading the site to remove the lateral earth pressure resulting from earth behind the wall.