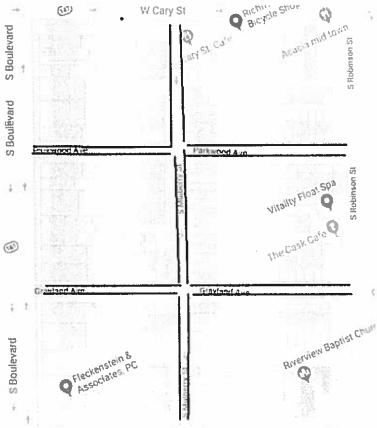

#### THE CITY OF RICHMOND HEREBY ORDAINS:

- § 1. That the City hereby establishes the South Mulberry Street Residential Permit Parking District (the "District") to exist and be maintained in accordance with the following provisions:
- A. **Streets.** The following streets and portions of streets where curb parking is otherwise legally permitted shall be a part of the District:
  - Both sides of the 100 block of South Mulberry Street between Parkwood Avenue and an east-west alley between West Cary Street and Parkwood Avenue.
  - Both sides of the 200 block of South Mulberry Street between Parkwood Avenue and Grayland Avenue.
  - 3. Both sides of the 300 block of South Mulberry Street between Grayland Avenue and an east-west alley between Grayland Avenue and Idlewood Avenue.
  - 4. Both sides of the 2600 block of Grayland Avenue between South Mulberry Street and South Robinson Street.
  - 5. Both sides of the 2700 block of Grayland Avenue between South Mulberry Street and a north-south alley between South Arthur Ashe Boulevard and South Mulberry Street.
  - 6. Both sides of the 2600 block of Parkwood Avenue between South Mulberry Street and South Robinson Street.

- 7. Both sides of the 2700 block of Parkwood Avenue between South Mulberry Street and a north-south alley between South Arthur Ashe Boulevard and South Mulberry Street.
- B. **Conditions.** The following conditions shall apply to all on-street parking in the District:
  - 1. A two-hour parking time limit shall exist on the block faces as set forth in paragraph one above from 2:00 p.m. to 2:00 a.m., Sunday through Saturday, except for vehicles displaying a valid permit.

The following blocks will be included in the Residential Permit Parking District:

- Both sides of 100 S. Mulberry Street
- Both sides of 200 S. Mulberry Street
- Both sides of 300 S. Mulberry Street
- Both sides of 2600 Grayland Avenue
- Both sides of 2700 Grayland Avenue
- Both sides of 2600 Parkwood Avenue
- Both sides of 2700 Parkwood Avenue