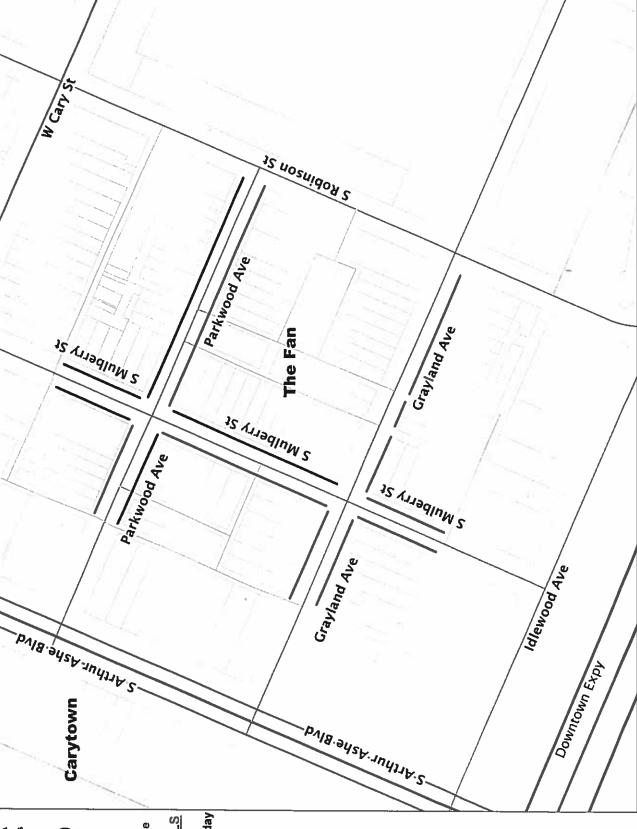

#### THE CITY OF RICHMOND HEREBY ORDAINS:

- § 1. That the City hereby establishes the South Mulberry Street Residential Permit Parking District (the "District") to exist and be maintained in accordance with the following provisions:
- A. **Streets.** The following streets and portions of streets where curb parking is otherwise legally permitted shall be a part of the District:
  - Both sides of the 100 block of South Mulberry Street between Parkwood Avenue and an east-west alley between West Cary Street and Parkwood Avenue.
  - Both sides of the 200 block of South Mulberry Street between Parkwood Avenue and Grayland Avenue.
  - 3. Both sides of the 300 block of South Mulberry Street between Grayland Avenue and an east-west alley between Grayland Avenue and Idlewood Avenue.
  - 4. Both sides of the 2600 block of Grayland Avenue between South Mulberry Street and South Robinson Street.
  - 5. Both sides of the 2700 block of Grayland Avenue between South Mulberry Street and a north-south alley between South Arthur Ashe Boulevard and South Mulberry Street.
  - 6. Both sides of the 2600 block of Parkwood Avenue between South Mulberry Street and South Robinson Street.

- 7. Both sides of the 2700 block of Parkwood Avenue between South Mulberry Street and a north-south alley between South Arthur Ashe Boulevard and South Mulberry Street.
- B. **Conditions.** The following conditions shall apply to all on-street parking in the District:
  - 1. A two-hour parking time limit shall exist on the block faces as set forth in paragraph one above from 2:00 p.m. to 2:00 a.m., Sunday through Saturday, except for vehicles displaying a valid permit.

The following blocks will be included in the Residential Permit Parking District:

- Both sides of 100 S. Mulberry Street
- Both sides of 200 S. Mulberry Street
- Both sides of 300 S. Mulberry Street
- Both sides of 2600 Grayland Avenue
- Both sides of 2700 Grayland Avenue
- Both sides of 2600 Parkwood Avenue
- Both sides of 2700 Parkwood Avenue