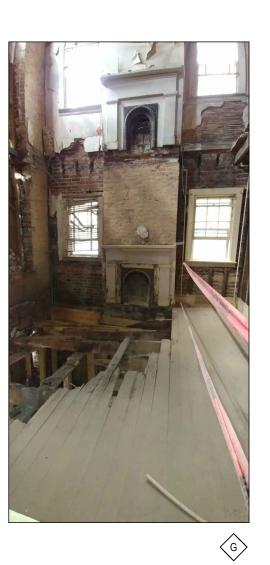

|     | 1                                                                                                                                                                                                                                                                                                                                         |                   |                  |        |            |         |       |      |       |                                                                                                                                                                                                                                                                                                                                                                                                                                                                                           |  |
|-----|-------------------------------------------------------------------------------------------------------------------------------------------------------------------------------------------------------------------------------------------------------------------------------------------------------------------------------------------|-------------------|------------------|--------|------------|---------|-------|------|-------|-------------------------------------------------------------------------------------------------------------------------------------------------------------------------------------------------------------------------------------------------------------------------------------------------------------------------------------------------------------------------------------------------------------------------------------------------------------------------------------------|--|
| VDW | R.O. SIZE (W x H)                                                                                                                                                                                                                                                                                                                         | SPECIFICATION     | LOCATION         | TYPE   | DL PATTERN | MULLION | MAT'L | TRIM | GLASS | REMARKS                                                                                                                                                                                                                                                                                                                                                                                                                                                                                   |  |
| A   | 3'-0" x 3'-1"                                                                                                                                                                                                                                                                                                                             | SWD3536           | 003              | DH     | 3/3        | SDL     | WD    | WD   | **    | ROOM: 003: WINDOW NO LONGER PRESENT.<br>ASSUMPTION IS A 3/3 DIVIDED LIGHT PATTERN.<br>SPECIFIED NEW WOOD WIINDOW                                                                                                                                                                                                                                                                                                                                                                          |  |
| В   | 3'-4" x 4'-6"                                                                                                                                                                                                                                                                                                                             | SEE REMARKS       | 005, 006         | DH     | 3/6        | SDL     | WD    | WD   | **    | ROOM 005: PATCH AND REPAIR WINDOW, INTERIOF<br>AND EXTERIOR TRIM WITH LIKE MATERIALS AND ST<br>ROOM 006: RIGHT SIDE WINDOW NOT PRESENT. LE<br>SIDE WINDOW IN POOR CONDITION. WINDOWS TO<br>DEMO'D TO ALLOW ACCESS TO NEW ADDITION IN F<br>OF DWELLING.                                                                                                                                                                                                                                    |  |
| С   | 3'-7" x 5'-5"                                                                                                                                                                                                                                                                                                                             | SEE REMARKS       | 104              | DH     | 1/1        | SDL     | WD    | WD   | **    | ROOM 104: PATCH AND REPAIR WINDOW, INTERIO<br>AND EXTERIOR TRIM WITH LIKE MATERIALS AND S<br>ROOM 205: PATCH AND REPAIR WINDOW, INTERIO<br>AND EXTERIOR TRIM WITH LIKE MATERIALS AND S                                                                                                                                                                                                                                                                                                    |  |
| D   | 2'-7" x 4'-5"                                                                                                                                                                                                                                                                                                                             | SEE REMARKS       | 105, 205         | DH     | 6/6        | SDL     | WD    | WD   | **    | ROOM 105 SIDE WALL: PATCH AND REPAIR WINDC<br>INTERIOR AND EXTERIOR TRIM WITH LIKE MATERI/<br>AND STYLE.                                                                                                                                                                                                                                                                                                                                                                                  |  |
| E   | 3'-7" x 5'-5"                                                                                                                                                                                                                                                                                                                             | SEE REMARKS       | 105              | DH     | 6/6        | SDL     | WD    | WD   | **    | WINDOWS MISSING IN REAR WALL ASSUMPTION M<br>THAT THE WINDOWS HAD DIVIDED LIGHTS SINCE O<br>REMAINING WINDOW HAD DIVIDED LIGHTS. THE SI<br>WAS ALSO ASSUMED BY COUNTING BRICKS AND<br>COMPARING TO FRONT ROOM ON FIRST FLOOR.<br>COULD NOT MEASURE SINCE THERE IS NOT A FLO<br>IN THIS AREA DUE TO FIRE DAMAGE.<br>WINDOWS TO BE DEMO'D TO ALLOW ACCESS TO N<br>ADDITION IN REAR OF DWELLING.                                                                                             |  |
| F   | 3'-4" x 6'-0"                                                                                                                                                                                                                                                                                                                             | SEE REMARKS       | 204, 205         | DH     | 6/6        | SDL     | WD    | WD   | **    | ROOM 204: PATCH AND REPAIR WINDOW, INTERIC<br>AND EXTERIOR TRIM WITH LIKE MATERIALS AND S<br>ROOM 205: WINDOWS MISSING IN REAR WALL<br>ASSUMPTION MADE THAT THE WINDOWS HAD DIVILIGHTS SINCE ONLY REMAINING WINDOW HAD DIVILIGHTS. THE SIZE WAS ALSO ASSUMED BY COUNT<br>BRICKS AND COMPARING TO FRONT ROOM ON FIR<br>FLOOR. COULD NOT MEASURE SINCE THERE IS NO<br>FLOOR IN THIS AREA DURE TO FIRE DAMAGE.<br>WINDOWS TO BE DEMO'D TO ALLOW ACCESS TO N<br>ADDITION IN REAR OF DWELLING. |  |
| G   | 2'-7" x 3'-8"                                                                                                                                                                                                                                                                                                                             | SCD3144           | 006              | DH     | 1/1        | SDL     | CLAD  | WD   | **    | NEW WINDOW                                                                                                                                                                                                                                                                                                                                                                                                                                                                                |  |
| Η   | 2'-1" x 3'-4"                                                                                                                                                                                                                                                                                                                             | SCD2540           | 009, 108,<br>208 | DH     | 1/1        | SDL     | CLAD  | WD   | TMPRD | NEW WINDOW                                                                                                                                                                                                                                                                                                                                                                                                                                                                                |  |
| J   | 3'-1" x 4'-8"                                                                                                                                                                                                                                                                                                                             | SCD3756           | 010              | DH     | 1/1        | SDL     | CLAD  | WD   | TMPRD | NEW WINDOW, EGRESS                                                                                                                                                                                                                                                                                                                                                                                                                                                                        |  |
| K   | 3'-1" X 5'-4"                                                                                                                                                                                                                                                                                                                             | SCD3764           | 109, 209         | DH     | 1/1        | SDL     | CLAD  | WD   | TMPRD | NEW WINDOW, EGRESS                                                                                                                                                                                                                                                                                                                                                                                                                                                                        |  |
|     | ALL NEW WINDOWS                                                                                                                                                                                                                                                                                                                           | S TO BE ALUMINIUM | CLAD WOOD        |        |            |         |       |      |       |                                                                                                                                                                                                                                                                                                                                                                                                                                                                                           |  |
|     | ALL EXISTING WINDOWS TO BE PATCHED AND REPAIRED IF POSSIIBLE. WHERE PATCH AND REPAIR IS NOT POSSIBLE, A NEW ALL WOOD WINDOW WITH SIMIALR IF NO EXACT DETAILING TO THE ORIGINAL WINDOWS TO BLEND WITH THE HISTORIC FABRIC OF THE EXISTING DWELLEING.<br>JELD-WEN SITELINE WOOD WINDOW USED IN ORIGINAL DWELLING WHERE WINDOWS ARE REPLACED |                   |                  |        |            |         |       |      |       |                                                                                                                                                                                                                                                                                                                                                                                                                                                                                           |  |
|     | JELD-WEN SITELIN                                                                                                                                                                                                                                                                                                                          | E CLAD WOOD WIND  | OW USED IN       | ADDITI | ON         |         |       |      |       |                                                                                                                                                                                                                                                                                                                                                                                                                                                                                           |  |