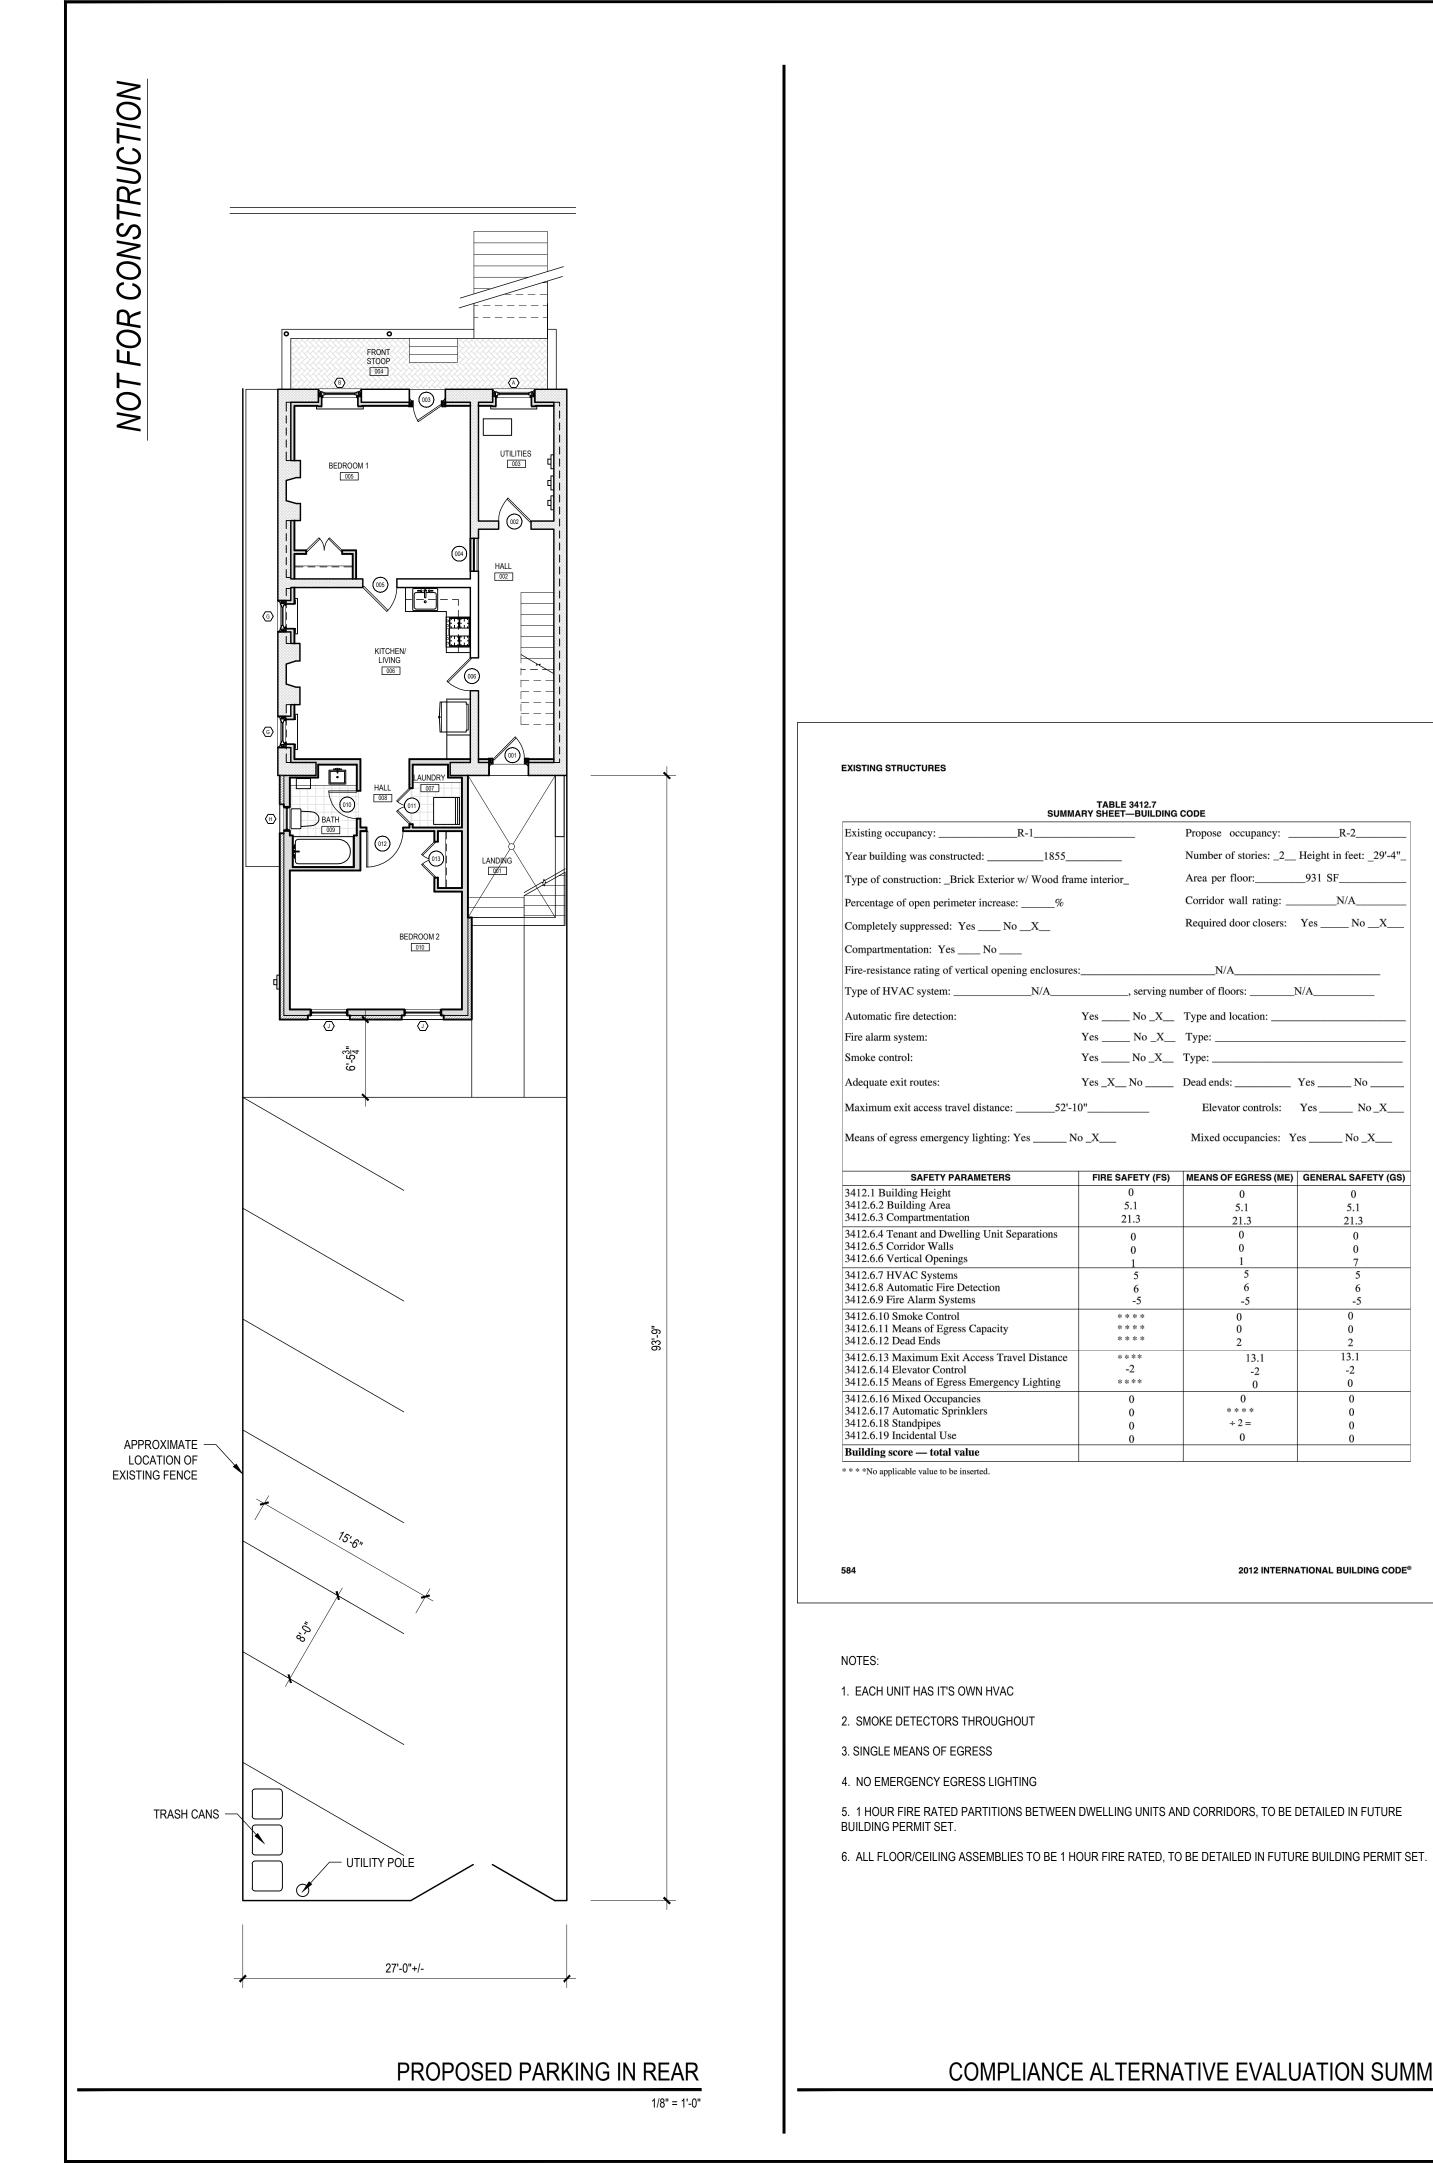

#### Propose occupancy: \_\_\_\_\_ R-2 Number of stories: \_2\_\_ Height in feet: \_29'-4"\_ Area per floor:\_\_\_\_ 931 SF Corridor wall rating: \_\_\_\_\_N/A\_ Required door closers: Yes \_\_\_\_\_ No \_\_X\_ , serving number of floors: \_\_\_\_\_ Yes \_\_\_\_\_ No \_X\_\_\_ Type and location Yes \_\_\_\_\_ No \_X\_\_\_ Type: Yes \_\_\_\_\_ No \_X\_\_\_ Type: Yes \_X\_\_ No \_\_\_\_ Dead ends: Yes Elevator controls: Yes \_\_\_\_\_ No \_X\_ 52'-10" Mixed occupancies: Yes \_\_\_\_\_ No \_X\_\_\_ FIRE SAFETY (FS) MEANS OF EGRESS (ME) GENERAL SAFETY (GS) 5 5.1 21.3 21.3 21.3 \* \* \* \* \* \* \* \* \* \* \* \* \* \*; \* \* \* \* \*

| 1       | 1     | 7    |  |
|---------|-------|------|--|
| 5       | 5     | 5    |  |
| 6<br>-5 | 6     | 6    |  |
| -5      | -5    | -5   |  |
| * *     | 0     | 0    |  |
| * *     | 0     | 0    |  |
| * *     | 2     | 2    |  |
| * *     | 13.1  | 13.1 |  |
| 2       | -2    | -2   |  |
| * *     | 0     | 0    |  |
| )       | 0     | 0    |  |
| )       | * * * | 0    |  |
| )       | ÷ 2 = | 0    |  |
| )       | 0     | 0    |  |
|         |       |      |  |
|         | 1     |      |  |
|         |       |      |  |

2012 INTERNATIONAL BUILDING CODE®

#### COMPLIANCE ALTERNATIVE EVALUATION SUMMARY