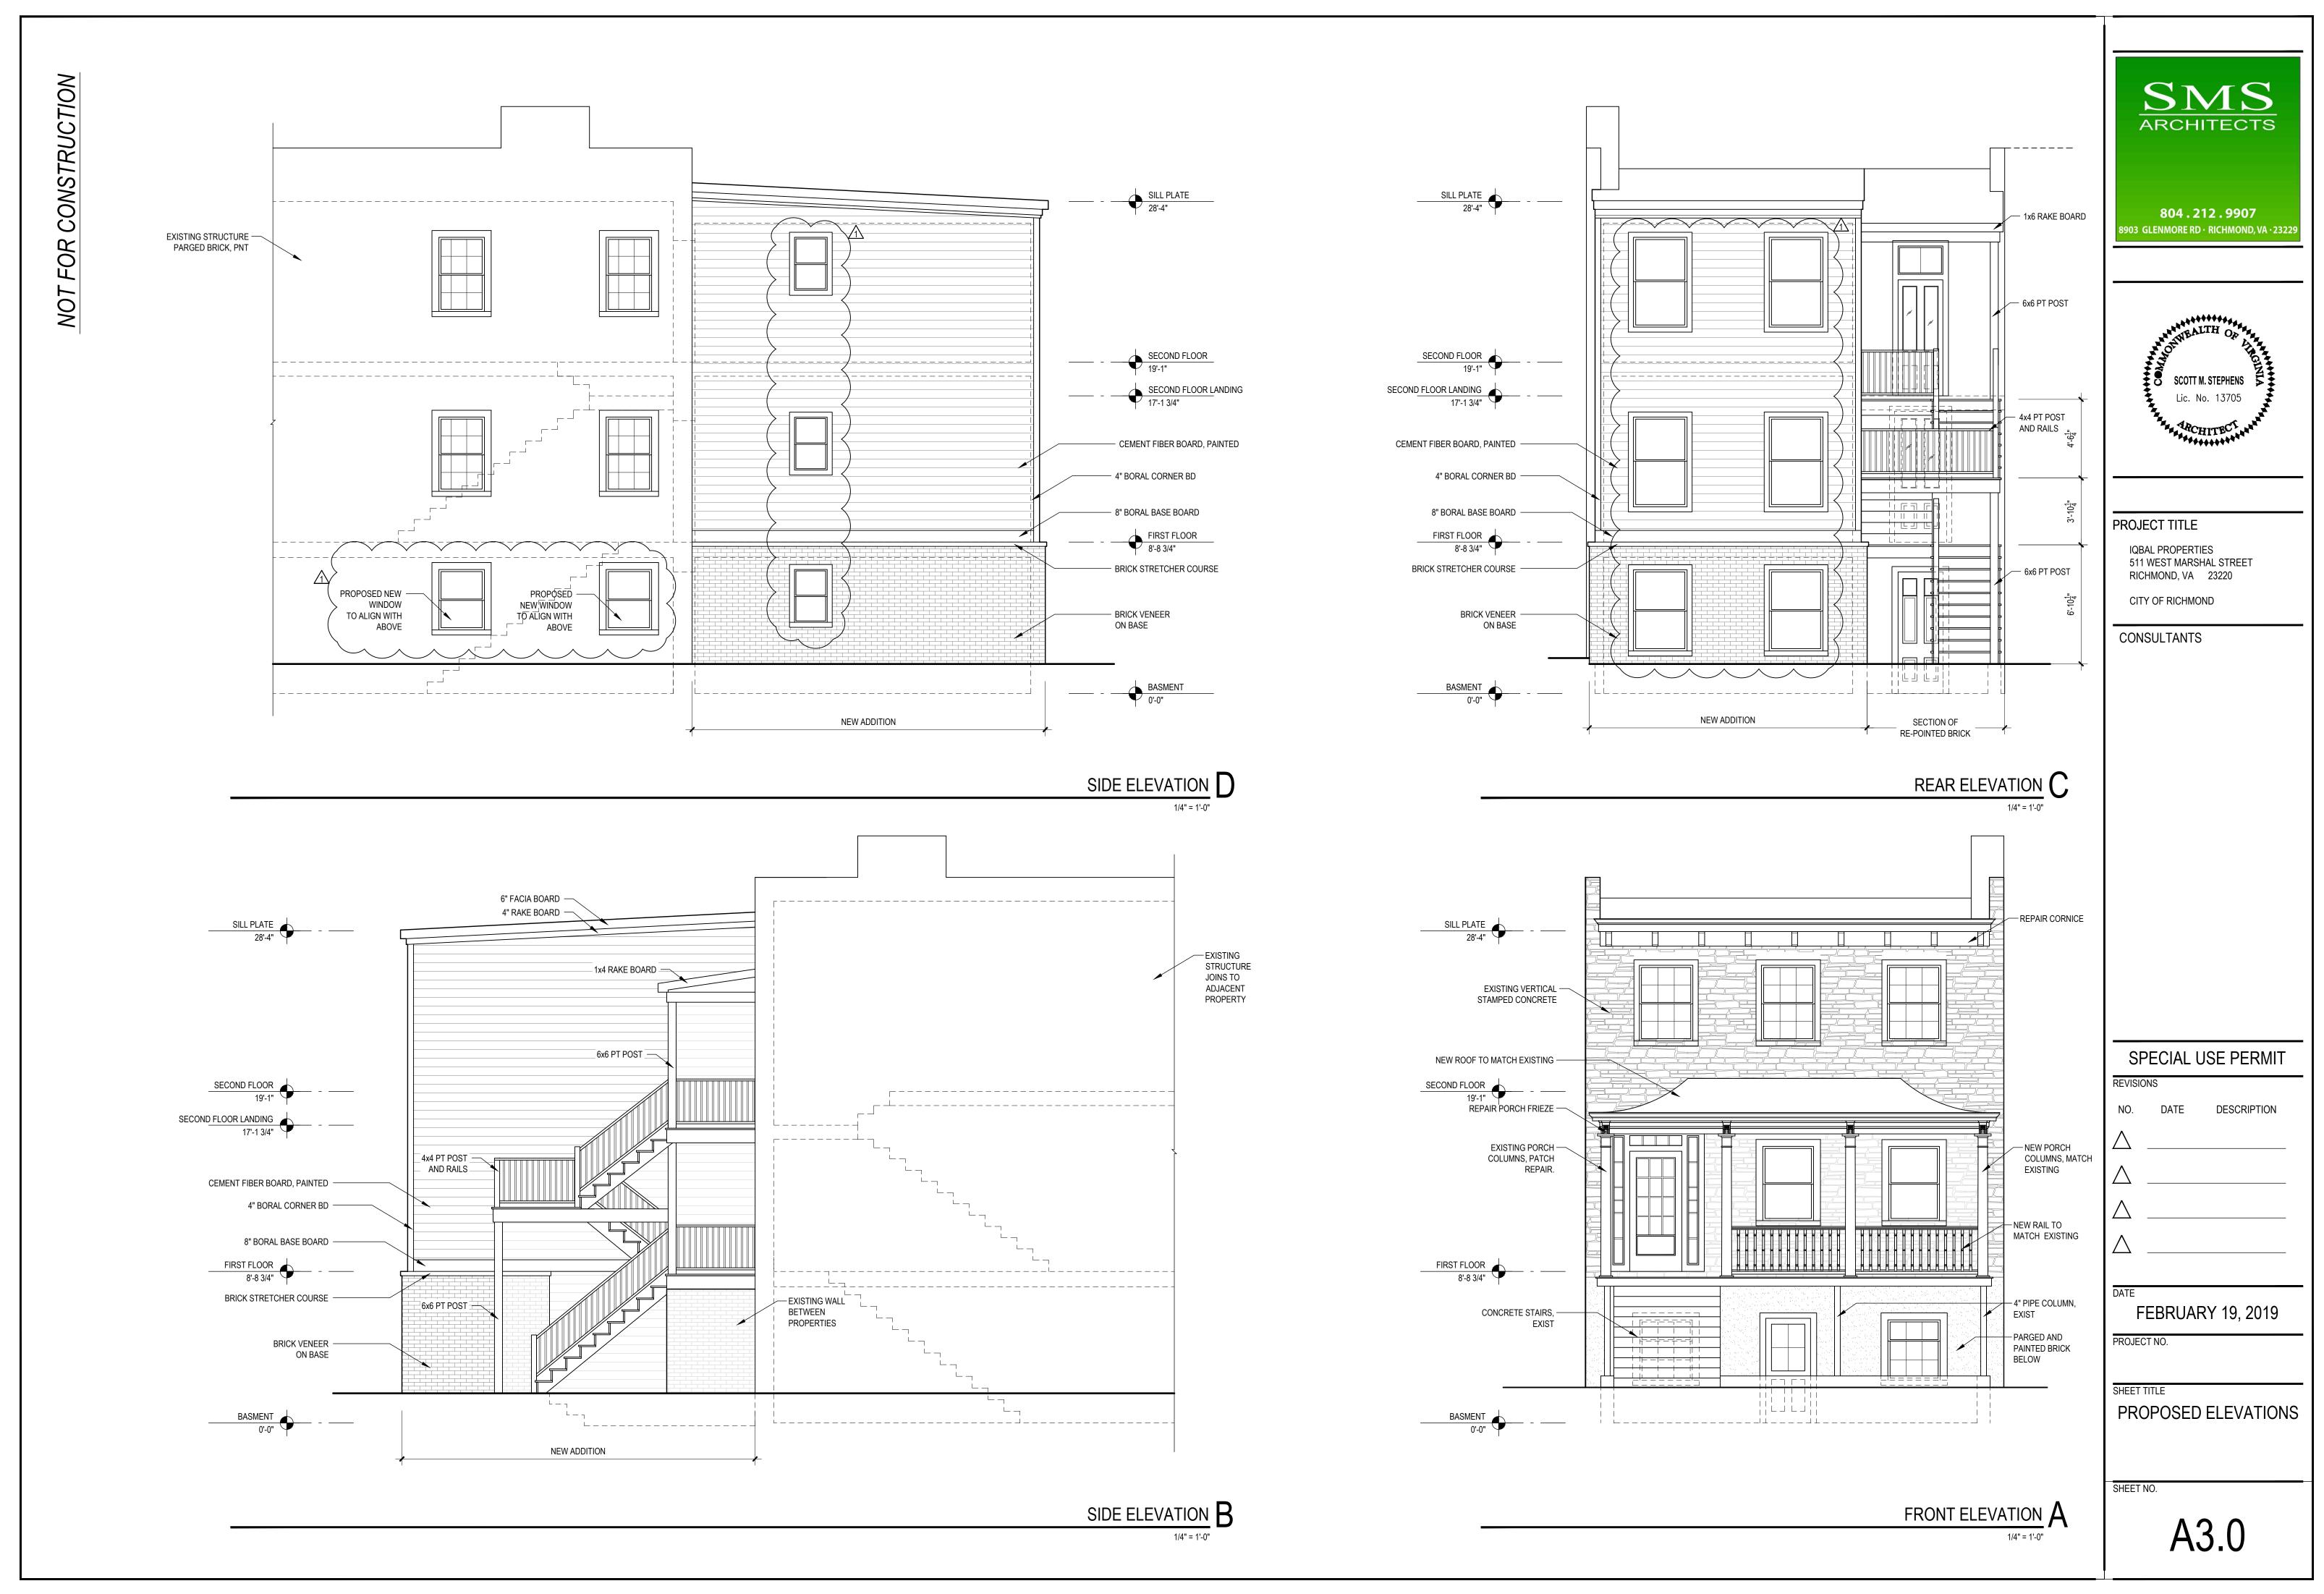

A2.0 PROPOSED FLOOR PLANS A3.0 PROPOSED ELEVATIONS

A5.1 EXISTING AND NEW DOOR SCHEDULE AND DETAILS A5.2 EXISTING AND NEW WINDOW SCHEDULE AND DETAILS

| SMS<br>ARCHITECTS                                                                                      |
|--------------------------------------------------------------------------------------------------------|
| <b>804.212.9907</b><br>8903 GLENMORE RD · RICHMOND, VA · 23229                                         |
| SCOTT M. STEPHENS<br>Lic. No. 13705                                                                    |
| PROJECT TITLE<br>IQBAL PROPERTIES<br>511 WEST MARSHAL STREET<br>RICHMOND, VA 23220<br>CITY OF RICHMOND |
| CONSULTANTS                                                                                            |
|                                                                                                        |
|                                                                                                        |
| SPECIAL USE PERMIT                                                                                     |
| REVISIONS<br>NO. DATE DESCRIPTION                                                                      |
| △                                                                                                      |
|                                                                                                        |
|                                                                                                        |
| DATE<br>FEBRUARY 19, 2019<br>PROJECT NO.                                                               |
| SHEET TITLE<br>PROJECT INFORMATION<br>SITE PLAN                                                        |
| SHEET NO.                                                                                              |
| CS                                                                                                     |