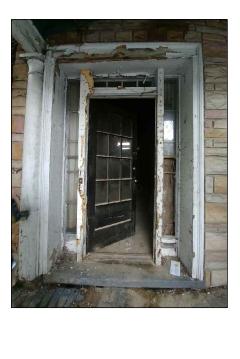

SILL PLATE 28'-4"

SECOND FLOOR

FIRST FLOOR 8'-8 3/4"

--- ORIGINAL DOOR MODIFIED

|                                 |                                                                                            |                      | EXISTING D |                            |                                                                                                                                                                                                                                   |
|---------------------------------|--------------------------------------------------------------------------------------------|----------------------|------------|----------------------------|-----------------------------------------------------------------------------------------------------------------------------------------------------------------------------------------------------------------------------------|
| DR #                            | SIZE (W x H)                                                                               | DOOR<br>MAT'L        | GLASS      | MT'L                       | REMARKS                                                                                                                                                                                                                           |
|                                 |                                                                                            |                      | GLAGS      |                            |                                                                                                                                                                                                                                   |
| BASEINI                         | ENT FLOOR<br>2'-9.75" x 7'-11.5"                                                           | WD                   | YES        | WD                         | EXTERIOR, HINGED, 2/2 PANELS. UPPER PANELS                                                                                                                                                                                        |
| 001                             | 2- <del>3</del> .73 X7-11.3                                                                | WD                   | TES        | WD                         | MODIFIED TO ACCOMIDATE WINDOWS. DOOR IN<br>POOR SHAPE. PROPOSE TO REPLACE DOOR IN<br>SIMILAR STYLE IN KEEPING WITH EXISTING<br>DWELLING.                                                                                          |
| 002                             | 2'-9.5" x 7'-10.5"                                                                         | WD                   | *          | WD                         | INTERIOR, HINGED, 2/2 PANELS, GOOD CONDITION,<br>PATCH REPAIR, REPAINT                                                                                                                                                            |
| 003                             | 3'-0" x 6'-4"                                                                              | WD                   | YES        | WD                         | EXTERIOR, HINGED, 1/2 GLASS UPPER WITH 4 PANEI<br>GLASS, 2 VERTICLES PANELS LOW. PATCH REPAIR,<br>REPAINT                                                                                                                         |
| 004                             | 2'-9.5" x 7'-10.5"                                                                         | WD                   | *          | WD                         | INTERIOR, HINGED, 2/2 PANELS, GOOD CONDITION.<br>PATCH REPAIR, REPAINT                                                                                                                                                            |
| 005                             | 2'-9.5" x 7'-10.5"                                                                         | WD                   | *          | WD                         | INTERIOR, HINGED, 2/2 PANELS, GOOD CONDITION.<br>PATCH REPAIR, REPAINT                                                                                                                                                            |
| 006                             | 2'-9.5" x 7'-10.5"                                                                         | WD                   | *          | WD                         | INTERIOR, HINGED, 2/2 PANELS, GOOD CONDITION.<br>PATCH REPAIR, REPAINT                                                                                                                                                            |
| 010                             | 2'-4" x 6'-8"                                                                              | WD                   | *          | WD                         | NEW INTERIOR DOOR, 1/1 PANEL, MDF                                                                                                                                                                                                 |
| 010                             |                                                                                            | WD                   | *          | WD                         |                                                                                                                                                                                                                                   |
| 011                             | (2) 1'-6" x 6'-8"<br>3'-0" x 6'-8"                                                         | WD                   | *          | WD                         | NEW INTERIOR DOOR, 1/1 PANEL, MDF                                                                                                                                                                                                 |
| 012                             | (2) 1'-6" x 6'-8"                                                                          | WD                   | *          | WD                         | NEW INTERIOR DOOR, 1/1 PANEL, MDF                                                                                                                                                                                                 |
| 013                             | (2) I -0 X 0 -0                                                                            | VVD                  |            |                            | New INTERIOR DOOR, 1/1 PANEL, MDF                                                                                                                                                                                                 |
|                                 |                                                                                            | DOOR                 |            | FRAME                      |                                                                                                                                                                                                                                   |
| DR #                            | SIZE (W x H)                                                                               | MAT'L                | GLASS      | MT'L                       | REMARKS                                                                                                                                                                                                                           |
| FIRST F                         | , , , , , , , , , , , , , , , , , , ,                                                      |                      | GLAGS      |                            |                                                                                                                                                                                                                                   |
| 101                             |                                                                                            | WD                   | *          | WD                         | NO DOOR PRESENT, PROPOSE TO REPLACE DOOR                                                                                                                                                                                          |
| 101                             |                                                                                            | 110                  |            |                            | SIMILAR STYLE IN KEEPING WITH EXISTING<br>DWELLING.                                                                                                                                                                               |
| 102                             | 2'-10" x 6'-4"                                                                             | WD                   | *          | WD                         | INTERIOR, HINGED, 2/2 PANELS, GOOD CONDITION.<br>PATCH REPAIR, REPAINT                                                                                                                                                            |
| 103                             | 3'-0" x 8'-2.5"                                                                            | WD                   | *          | WD                         | INTERIOR HINGED, FULL LIGHT WITH 15 DIDVIDED<br>LIGHTS. GOOD CONDITION. PATCH REPAIR, REPAIN                                                                                                                                      |
| 104                             | (2) 3'-0" x 7'-10"                                                                         | WD                   | *          | WD                         | INTERIOR POCKET DOUBLE DOORS. 2/2 PANEL.<br>DOOR SIN GOOD CONDITION, TRACKS NEED TO BE<br>REPAIRED OR REPLACED. PATCH REPAIR, REPAINT                                                                                             |
| 105                             | 3'-0" x 8'-2.5"                                                                            | WD                   | *          | WD                         | INTERIOR HINGED, FULL LIGHT WITH 15 DIDVIDED<br>LIGHTS. GOOD CONDITION. PATCH REPAIR, REPAINT                                                                                                                                     |
| 106                             | 3'-0" x 7'-11"                                                                             | WD                   | YES        | WD                         | EXTERIOR, HINGED WITH SIDELIGHTS AND TRANSON<br>DOOR HAS BEEN REPAIRED. SHOULD BE A FULL<br>LIGHT DOOR WITH 15 DIVIDED LIGHTS. BOTTOM ROV<br>OF WINDOWS BROKEN OUT AND REPLACED WITH<br>PLYWOOD.                                  |
| 110                             | 2'-4" x 6'-8"                                                                              | WD                   | *          | WD                         | NEW INTERIOR DOOR, 1/1 PANEL, MDF                                                                                                                                                                                                 |
| 111                             | (2) 1'-6" x 6'-8"                                                                          | WD                   | *          | WD                         | NEW INTERIOR DOOR, 1/1 PANEL, MDF                                                                                                                                                                                                 |
| 112                             | 3'-0" x 6'-8"                                                                              | WD                   | *          | WD                         | NEW INTERIOR DOOR, 1/1 PANEL, MDF                                                                                                                                                                                                 |
| 113                             | (2) 1'-6" x 6'-8"                                                                          | WD                   | *          | WD                         | NEW INTERIOR DOOR, 1/1 PANEL, MDF                                                                                                                                                                                                 |
|                                 |                                                                                            | DOOR                 |            | FRAME                      |                                                                                                                                                                                                                                   |
| DR #                            | SIZE (W x H)                                                                               | MAT'L                | GLASS      | MT'L                       | REMARKS                                                                                                                                                                                                                           |
| SECON                           | D FLOOR                                                                                    |                      |            |                            |                                                                                                                                                                                                                                   |
| 201                             | CANNOT VERIFY                                                                              | WD                   | *          | WD                         | EXTERIOR, HINGED, 2/2 PANELS, TRANSOM ABOVE,<br>TOP 2 PANELS ARE GLASS. CANNOT GET CLOSE<br>ENOUGH TO DOOR TO ACCESS CONDITION,<br>DIMENSION, PATCH REPAIR, REPAINT.                                                              |
|                                 |                                                                                            | WD                   | *          | WD                         | INTERIOR, HINGED, 2/2 PANELS, GOOD CONDITION.<br>PATCH REPAIR, REPAINT                                                                                                                                                            |
| 202                             | 2'-9.5" x 7'-11.5"                                                                         |                      |            |                            | INTERIOR, HINGED, 2/2 PANELS, GOOD CONDITION.                                                                                                                                                                                     |
| 202<br>203                      | 2'-9.5" x 7'-11.5"<br>2'-9.5" x 7'-11.5"                                                   | WD                   | *          | WD                         | PATCH REPAIR, REPAINT                                                                                                                                                                                                             |
|                                 |                                                                                            | WD                   | *          | WD                         |                                                                                                                                                                                                                                   |
| 203                             | 2'-9.5" x 7'-11.5"                                                                         |                      |            |                            | <ul><li>PATCH REPAIR, REPAINT</li><li>INTERIOR, HINGED, 2/2 PANELS, GOOD CONDITION</li><li>INTERIOR, HINGED, 2/2 PANELS, GOOD CONDITION.</li></ul>                                                                                |
| 203<br>204                      | 2'-9.5" x 7'-11.5"<br>2'-9.5" x 7'-11.5"                                                   | WD                   | *          | WD                         | PATCH REPAIR, REPAINT<br>INTERIOR, HINGED, 2/2 PANELS, GOOD CONDITION                                                                                                                                                             |
| 203<br>204<br>205               | 2'-9.5" x 7'-11.5"<br>2'-9.5" x 7'-11.5"<br>2'-9.5" x 7'-11.5"                             | WD<br>WD             | *          | WD<br>WD                   | PATCH REPAIR, REPAINTINTERIOR, HINGED, 2/2 PANELS, GOOD CONDITIONINTERIOR, HINGED, 2/2 PANELS, GOOD CONDITION.PATCH REPAIR, REPAINT                                                                                               |
| 203<br>204<br>205               | 2'-9.5" x 7'-11.5"<br>2'-9.5" x 7'-11.5"<br>2'-9.5" x 7'-11.5"                             | WD<br>WD             | *          | WD<br>WD                   | PATCH REPAIR, REPAINTINTERIOR, HINGED, 2/2 PANELS, GOOD CONDITIONINTERIOR, HINGED, 2/2 PANELS, GOOD CONDITION.PATCH REPAIR, REPAINT                                                                                               |
| 203<br>204<br>205<br>206        | 2'-9.5" x 7'-11.5"<br>2'-9.5" x 7'-11.5"<br>2'-9.5" x 7'-11.5"<br>NO DATA                  | WD<br>WD<br>WD       | *          | WD<br>WD<br>WD             | PATCH REPAIR, REPAINT         INTERIOR, HINGED, 2/2 PANELS, GOOD CONDITION         INTERIOR, HINGED, 2/2 PANELS, GOOD CONDITION.         PATCH REPAIR, REPAINT         NO DOOR PRESENT.                                           |
| 203<br>204<br>205<br>206<br>110 | 2'-9.5" x 7'-11.5"<br>2'-9.5" x 7'-11.5"<br>2'-9.5" x 7'-11.5"<br>NO DATA<br>2'-4" x 6'-8" | WD<br>WD<br>WD<br>WD | *          | WD<br>WD<br>WD<br>WD<br>WD | PATCH REPAIR, REPAINT         INTERIOR, HINGED, 2/2 PANELS, GOOD CONDITION         INTERIOR, HINGED, 2/2 PANELS, GOOD CONDITION.         PATCH REPAIR, REPAINT         NO DOOR PRESENT.         NEW INTERIOR DOOR, 1/1 PANEL, MDF |