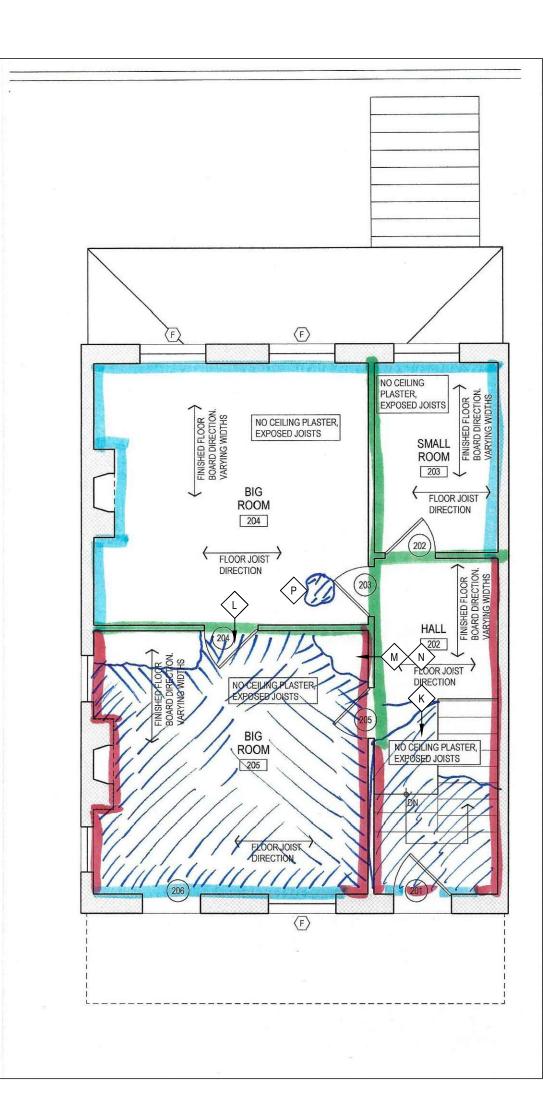

REQUIRED TO SUPPORT EXISTING STRUCTURE ABOVE NEW OPENINGS.

DEMO SECOND FLOOR PLAN D3

EXISTING BRICK TO BE RE-POINTED.
 EXISTING BRICK LOOSE FROM FIRE

DAMAGE TO BE USED TO INFILL

AREAS WHERE BRICK IS MISSING.