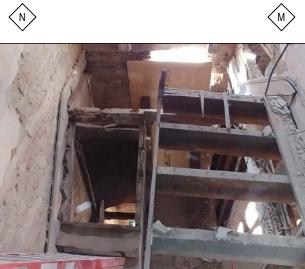

REQUIRED TO SUPPORT EXISTING STRUCTURE ABOVE NEW OPENINGS.

DEMO SECOND FLOOR PLAN D3

EXISTING BRICK TO BE RE-POINTED.
 EXISTING BRICK LOOSE FROM FIRE

DAMAGE TO BE USED TO INFILL

AREAS WHERE BRICK IS MISSING.