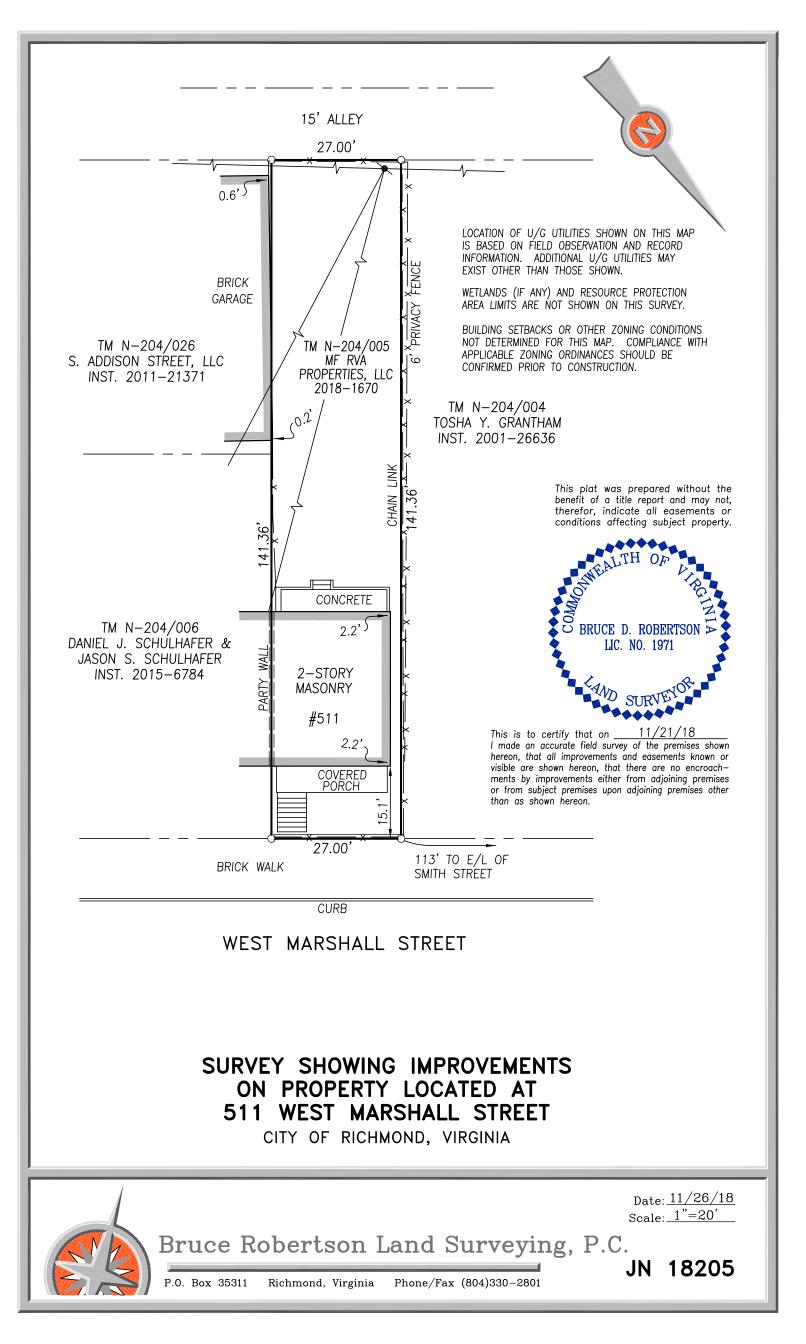

#### **BUILDING DATA**

| LOCATION:     |            |
|---------------|------------|
| 511 WEST MARS | HAL STREET |
| RICHMOND, VA  | 23220      |

PARCEL ID: N0000240005 PARCEL DESCRIPTION: JACKSON WARD

OWNER: MF RVA PROPERTIES, LLC.

SCOPE OF PROJECT: HISTORICALLY PRESERVE EXISTING 3 STORY DWELLING.

CONVERT TO 3 APARTMENTS. ADD NEW THREE STORY ADDITION IN REAR.

BUILDING CODE: 2015 VIRGINIA EXISTING BUILDING CODE