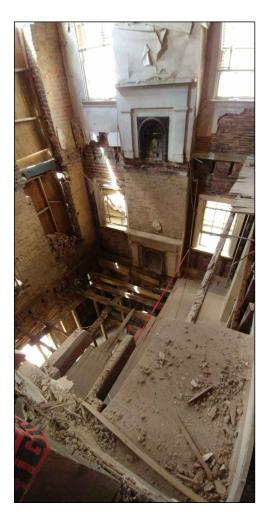

REQUIRED TO SUPPORT EXISTING STRUCTURE ABOVE NEW OPENINGS.

DEMO SECOND FLOOR PLAN D3

EXISTING BRICK TO BE RE-POINTED.
 EXISTING BRICK LOOSE FROM FIRE

DAMAGE TO BE USED TO INFILL

AREAS WHERE BRICK IS MISSING.