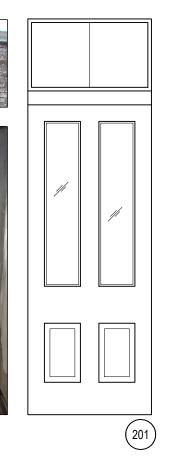

SILL PLATE 28'-4"

SECOND FLOOR

FIRST FLOOR 8'-8 3/4"

--- ORIGINAL DOOR MODIFIED

|                                 |                                                                                            |                      | EXISTING D |                            |                                                                                                                                                                                                                                   |
|---------------------------------|--------------------------------------------------------------------------------------------|----------------------|------------|----------------------------|-----------------------------------------------------------------------------------------------------------------------------------------------------------------------------------------------------------------------------------|
| DR #                            | SIZE (W x H)                                                                               | DOOR<br>MAT'L        | GLASS      | MT'L                       | REMARKS                                                                                                                                                                                                                           |
|                                 |                                                                                            |                      | GLAGS      |                            |                                                                                                                                                                                                                                   |
| BASEINI                         | ENT FLOOR<br>2'-9.75" x 7'-11.5"                                                           | WD                   | YES        | WD                         | EXTERIOR, HINGED, 2/2 PANELS. UPPER PANELS                                                                                                                                                                                        |
| 001                             | 2- <del>3</del> .73 X7-11.3                                                                | WD                   | TES        | WD                         | MODIFIED TO ACCOMIDATE WINDOWS. DOOR IN<br>POOR SHAPE. PROPOSE TO REPLACE DOOR IN<br>SIMILAR STYLE IN KEEPING WITH EXISTING<br>DWELLING.                                                                                          |
| 002                             | 2'-9.5" x 7'-10.5"                                                                         | WD                   | *          | WD                         | INTERIOR, HINGED, 2/2 PANELS, GOOD CONDITION,<br>PATCH REPAIR, REPAINT                                                                                                                                                            |
| 003                             | 3'-0" x 6'-4"                                                                              | WD                   | YES        | WD                         | EXTERIOR, HINGED, 1/2 GLASS UPPER WITH 4 PANEI<br>GLASS, 2 VERTICLES PANELS LOW. PATCH REPAIR,<br>REPAINT                                                                                                                         |
| 004                             | 2'-9.5" x 7'-10.5"                                                                         | WD                   | *          | WD                         | INTERIOR, HINGED, 2/2 PANELS, GOOD CONDITION.<br>PATCH REPAIR, REPAINT                                                                                                                                                            |
| 005                             | 2'-9.5" x 7'-10.5"                                                                         | WD                   | *          | WD                         | INTERIOR, HINGED, 2/2 PANELS, GOOD CONDITION.<br>PATCH REPAIR, REPAINT                                                                                                                                                            |
| 006                             | 2'-9.5" x 7'-10.5"                                                                         | WD                   | *          | WD                         | INTERIOR, HINGED, 2/2 PANELS, GOOD CONDITION.<br>PATCH REPAIR, REPAINT                                                                                                                                                            |
| 010                             | 2'-4" x 6'-8"                                                                              | WD                   | *          | WD                         | NEW INTERIOR DOOR, 1/1 PANEL, MDF                                                                                                                                                                                                 |
| 010                             |                                                                                            | WD                   | *          | WD                         |                                                                                                                                                                                                                                   |
| 011                             | (2) 1'-6" x 6'-8"<br>3'-0" x 6'-8"                                                         | WD                   | *          | WD                         | NEW INTERIOR DOOR, 1/1 PANEL, MDF                                                                                                                                                                                                 |
| 012                             | (2) 1'-6" x 6'-8"                                                                          | WD                   | *          | WD                         | NEW INTERIOR DOOR, 1/1 PANEL, MDF                                                                                                                                                                                                 |
| 013                             | (2) I -0 X 0 -0                                                                            | VVD                  |            |                            | New INTERIOR DOOR, 1/1 PANEL, MDF                                                                                                                                                                                                 |
|                                 |                                                                                            | DOOR                 |            | FRAME                      |                                                                                                                                                                                                                                   |
| DR #                            | SIZE (W x H)                                                                               | MAT'L                | GLASS      | MT'L                       | REMARKS                                                                                                                                                                                                                           |
| FIRST F                         | , , , , , , , , , , , , , , , , , , ,                                                      |                      | GLAGS      |                            |                                                                                                                                                                                                                                   |
| 101                             |                                                                                            | WD                   | *          | WD                         | NO DOOR PRESENT, PROPOSE TO REPLACE DOOR                                                                                                                                                                                          |
| 101                             |                                                                                            | 110                  |            |                            | SIMILAR STYLE IN KEEPING WITH EXISTING<br>DWELLING.                                                                                                                                                                               |
| 102                             | 2'-10" x 6'-4"                                                                             | WD                   | *          | WD                         | INTERIOR, HINGED, 2/2 PANELS, GOOD CONDITION.<br>PATCH REPAIR, REPAINT                                                                                                                                                            |
| 103                             | 3'-0" x 8'-2.5"                                                                            | WD                   | *          | WD                         | INTERIOR HINGED, FULL LIGHT WITH 15 DIDVIDED<br>LIGHTS. GOOD CONDITION. PATCH REPAIR, REPAIN                                                                                                                                      |
| 104                             | (2) 3'-0" x 7'-10"                                                                         | WD                   | *          | WD                         | INTERIOR POCKET DOUBLE DOORS. 2/2 PANEL.<br>DOOR SIN GOOD CONDITION, TRACKS NEED TO BE<br>REPAIRED OR REPLACED. PATCH REPAIR, REPAINT                                                                                             |
| 105                             | 3'-0" x 8'-2.5"                                                                            | WD                   | *          | WD                         | INTERIOR HINGED, FULL LIGHT WITH 15 DIDVIDED<br>LIGHTS. GOOD CONDITION. PATCH REPAIR, REPAINT                                                                                                                                     |
| 106                             | 3'-0" x 7'-11"                                                                             | WD                   | YES        | WD                         | EXTERIOR, HINGED WITH SIDELIGHTS AND TRANSON<br>DOOR HAS BEEN REPAIRED. SHOULD BE A FULL<br>LIGHT DOOR WITH 15 DIVIDED LIGHTS. BOTTOM ROV<br>OF WINDOWS BROKEN OUT AND REPLACED WITH<br>PLYWOOD.                                  |
| 110                             | 2'-4" x 6'-8"                                                                              | WD                   | *          | WD                         | NEW INTERIOR DOOR, 1/1 PANEL, MDF                                                                                                                                                                                                 |
| 111                             | (2) 1'-6" x 6'-8"                                                                          | WD                   | *          | WD                         | NEW INTERIOR DOOR, 1/1 PANEL, MDF                                                                                                                                                                                                 |
| 112                             | 3'-0" x 6'-8"                                                                              | WD                   | *          | WD                         | NEW INTERIOR DOOR, 1/1 PANEL, MDF                                                                                                                                                                                                 |
| 113                             | (2) 1'-6" x 6'-8"                                                                          | WD                   | *          | WD                         | NEW INTERIOR DOOR, 1/1 PANEL, MDF                                                                                                                                                                                                 |
|                                 |                                                                                            | DOOR                 |            | FRAME                      |                                                                                                                                                                                                                                   |
| DR #                            | SIZE (W x H)                                                                               | MAT'L                | GLASS      | MT'L                       | REMARKS                                                                                                                                                                                                                           |
| SECON                           | D FLOOR                                                                                    |                      |            |                            |                                                                                                                                                                                                                                   |
| 201                             | CANNOT VERIFY                                                                              | WD                   | *          | WD                         | EXTERIOR, HINGED, 2/2 PANELS, TRANSOM ABOVE,<br>TOP 2 PANELS ARE GLASS. CANNOT GET CLOSE<br>ENOUGH TO DOOR TO ACCESS CONDITION,<br>DIMENSION, PATCH REPAIR, REPAINT.                                                              |
|                                 |                                                                                            | WD                   | *          | WD                         | INTERIOR, HINGED, 2/2 PANELS, GOOD CONDITION.<br>PATCH REPAIR, REPAINT                                                                                                                                                            |
| 202                             | 2'-9.5" x 7'-11.5"                                                                         |                      |            |                            | INTERIOR, HINGED, 2/2 PANELS, GOOD CONDITION.                                                                                                                                                                                     |
| 202<br>203                      | 2'-9.5" x 7'-11.5"<br>2'-9.5" x 7'-11.5"                                                   | WD                   | *          | WD                         | PATCH REPAIR, REPAINT                                                                                                                                                                                                             |
|                                 |                                                                                            | WD                   | *          | WD                         |                                                                                                                                                                                                                                   |
| 203                             | 2'-9.5" x 7'-11.5"                                                                         |                      |            |                            | <ul><li>PATCH REPAIR, REPAINT</li><li>INTERIOR, HINGED, 2/2 PANELS, GOOD CONDITION</li><li>INTERIOR, HINGED, 2/2 PANELS, GOOD CONDITION.</li></ul>                                                                                |
| 203<br>204                      | 2'-9.5" x 7'-11.5"<br>2'-9.5" x 7'-11.5"                                                   | WD                   | *          | WD                         | PATCH REPAIR, REPAINT<br>INTERIOR, HINGED, 2/2 PANELS, GOOD CONDITION                                                                                                                                                             |
| 203<br>204<br>205               | 2'-9.5" x 7'-11.5"<br>2'-9.5" x 7'-11.5"<br>2'-9.5" x 7'-11.5"                             | WD<br>WD             | *          | WD<br>WD                   | PATCH REPAIR, REPAINTINTERIOR, HINGED, 2/2 PANELS, GOOD CONDITIONINTERIOR, HINGED, 2/2 PANELS, GOOD CONDITION.PATCH REPAIR, REPAINT                                                                                               |
| 203<br>204<br>205               | 2'-9.5" x 7'-11.5"<br>2'-9.5" x 7'-11.5"<br>2'-9.5" x 7'-11.5"                             | WD<br>WD             | *          | WD<br>WD                   | PATCH REPAIR, REPAINTINTERIOR, HINGED, 2/2 PANELS, GOOD CONDITIONINTERIOR, HINGED, 2/2 PANELS, GOOD CONDITION.PATCH REPAIR, REPAINT                                                                                               |
| 203<br>204<br>205<br>206        | 2'-9.5" x 7'-11.5"<br>2'-9.5" x 7'-11.5"<br>2'-9.5" x 7'-11.5"<br>NO DATA                  | WD<br>WD<br>WD       | *          | WD<br>WD<br>WD             | PATCH REPAIR, REPAINT         INTERIOR, HINGED, 2/2 PANELS, GOOD CONDITION         INTERIOR, HINGED, 2/2 PANELS, GOOD CONDITION.         PATCH REPAIR, REPAINT         NO DOOR PRESENT.                                           |
| 203<br>204<br>205<br>206<br>110 | 2'-9.5" x 7'-11.5"<br>2'-9.5" x 7'-11.5"<br>2'-9.5" x 7'-11.5"<br>NO DATA<br>2'-4" x 6'-8" | WD<br>WD<br>WD<br>WD | *          | WD<br>WD<br>WD<br>WD<br>WD | PATCH REPAIR, REPAINT         INTERIOR, HINGED, 2/2 PANELS, GOOD CONDITION         INTERIOR, HINGED, 2/2 PANELS, GOOD CONDITION.         PATCH REPAIR, REPAINT         NO DOOR PRESENT.         NEW INTERIOR DOOR, 1/1 PANEL, MDF |

#### EXISTING DOOR DIAGRAMS 1/4" = 1'-0"

s document is for use by SMS Architects LLC only. Reproduction of this document, in whole are in part, or the modification of any details or design without the expressed, written consent of SMS Architects is prohibited. All rights reserved. Copyright 2018 SMS Architects is prohibited.