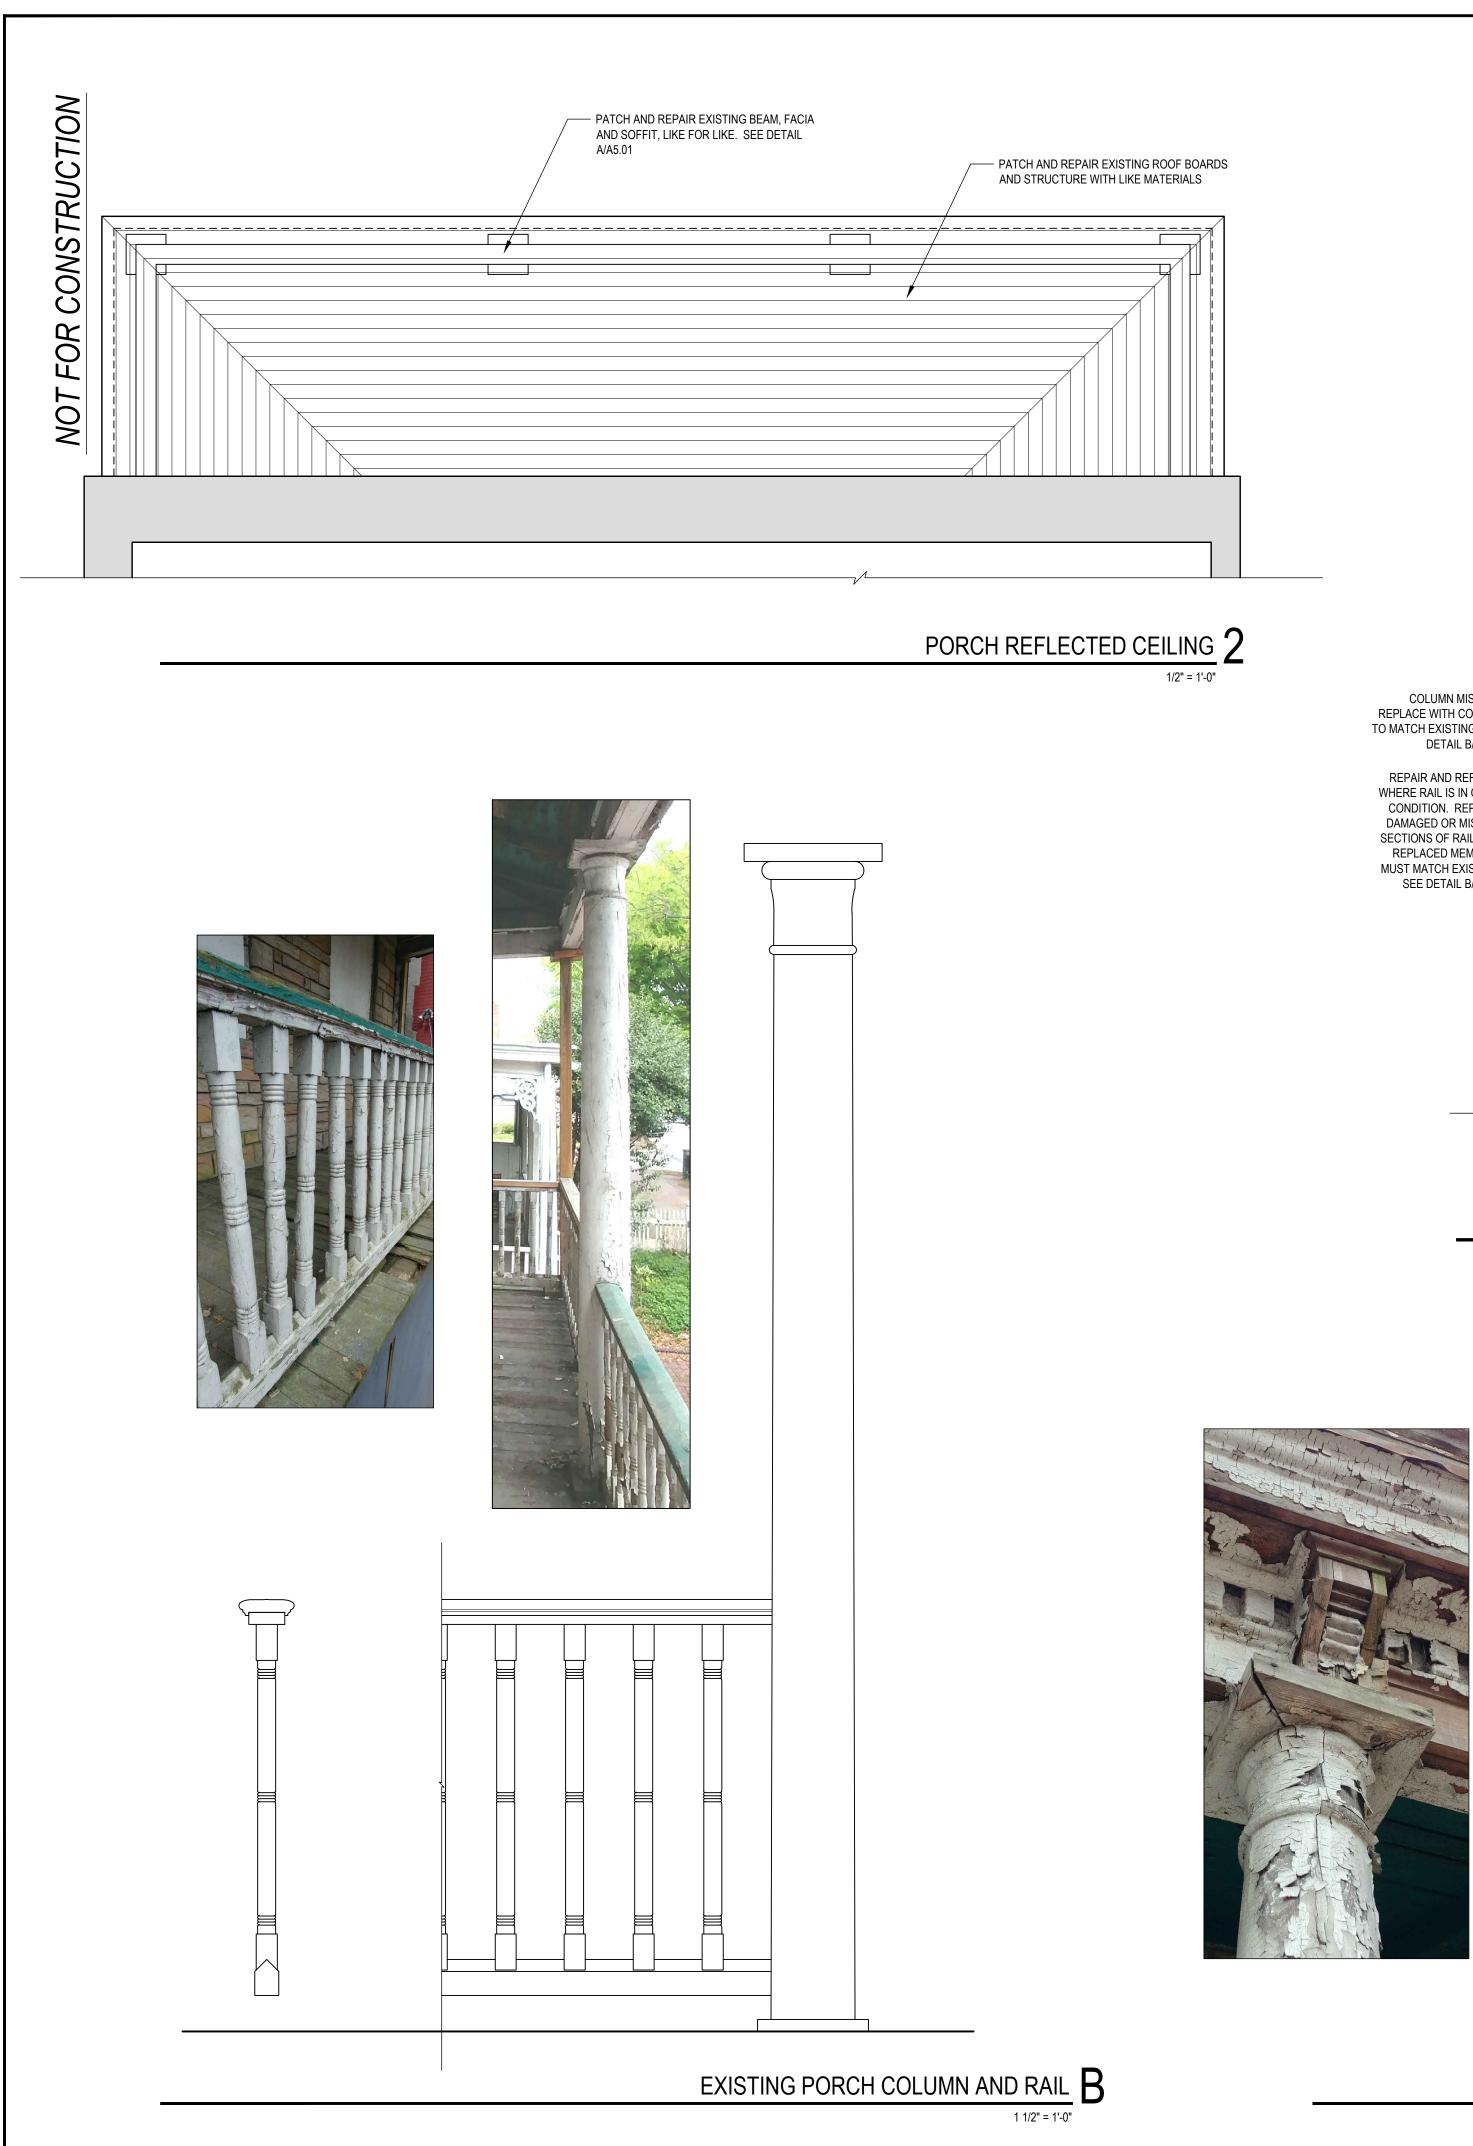

# CONSTRUCTION NOT FOR (

|                                                                                                                                                               | RCHITECTS<br>BOA STANDART<br>BOA STANDART<br>BOA STANDART<br>BOA STANDART<br>BOA STANDART<br>BOA STANDART<br>BOA STANDART<br>BOA STANDART<br>SCOTT M. STEPHENS<br>Lic. No. 13705 |
|---------------------------------------------------------------------------------------------------------------------------------------------------------------|----------------------------------------------------------------------------------------------------------------------------------------------------------------------------------|
|                                                                                                                                                               | PROJECT TITLEIQBAL PROPERTIES\$11 WEST MARSHAL STREETRICHMOND, VA23220CITY OF RICHMONDCONSULTANTS                                                                                |
| SOME<br>DENTALS<br>MISSING.                                                                                                                                   |                                                                                                                                                                                  |
| NO GRID<br>PRESENT<br>4x4 POST IS<br>PRESENT<br>4x4 POST IS<br>PRESENT<br>4x1 PIPE<br>COLUMINS,<br>TYP<br>PARGED AND<br>PAINTED<br>BRICK BELOW<br>PORCH FLOOR | NO. DATE DESCRIPTION                                                                                                                                                             |
| EXISTING FRONT ELEVATION XA                                                                                                                                   | SHEET NO.<br>AX3.0                                                                                                                                                               |

WHERE RAIL IS IN GOOD CONDITION. REPLACE DAMAGED OR MISSING SECTIONS OF RAIL. ALL REPLACED MEMBERS MUST MATCH EXISTING. SEE DETAIL B/AX4.0