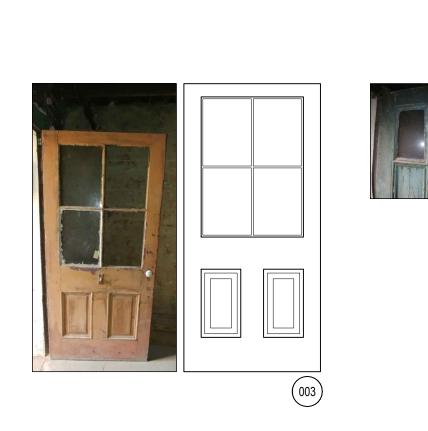

SILL PLATE 28'-4"

SECOND FLOOR

FIRST FLOOR 8'-8 3/4"

--- ORIGINAL DOOR MODIFIED

|                                 |                                                                                            |                      | EXISTING D |                            |                                                                                                                                                                                                                                   |
|---------------------------------|--------------------------------------------------------------------------------------------|----------------------|------------|----------------------------|-----------------------------------------------------------------------------------------------------------------------------------------------------------------------------------------------------------------------------------|
| DR #                            | SIZE (W x H)                                                                               | DOOR<br>MAT'L        | GLASS      | MT'L                       | REMARKS                                                                                                                                                                                                                           |
|                                 |                                                                                            |                      | GLAGS      |                            |                                                                                                                                                                                                                                   |
| BASEINI                         | ENT FLOOR<br>2'-9.75" x 7'-11.5"                                                           | WD                   | YES        | WD                         | EXTERIOR, HINGED, 2/2 PANELS. UPPER PANELS                                                                                                                                                                                        |
| 001                             | 2- <del>3</del> .73 X7-11.3                                                                | WD                   | TES        | WD                         | MODIFIED TO ACCOMIDATE WINDOWS. DOOR IN<br>POOR SHAPE. PROPOSE TO REPLACE DOOR IN<br>SIMILAR STYLE IN KEEPING WITH EXISTING<br>DWELLING.                                                                                          |
| 002                             | 2'-9.5" x 7'-10.5"                                                                         | WD                   | *          | WD                         | INTERIOR, HINGED, 2/2 PANELS, GOOD CONDITION,<br>PATCH REPAIR, REPAINT                                                                                                                                                            |
| 003                             | 3'-0" x 6'-4"                                                                              | WD                   | YES        | WD                         | EXTERIOR, HINGED, 1/2 GLASS UPPER WITH 4 PANEI<br>GLASS, 2 VERTICLES PANELS LOW. PATCH REPAIR,<br>REPAINT                                                                                                                         |
| 004                             | 2'-9.5" x 7'-10.5"                                                                         | WD                   | *          | WD                         | INTERIOR, HINGED, 2/2 PANELS, GOOD CONDITION.<br>PATCH REPAIR, REPAINT                                                                                                                                                            |
| 005                             | 2'-9.5" x 7'-10.5"                                                                         | WD                   | *          | WD                         | INTERIOR, HINGED, 2/2 PANELS, GOOD CONDITION.<br>PATCH REPAIR, REPAINT                                                                                                                                                            |
| 006                             | 2'-9.5" x 7'-10.5"                                                                         | WD                   | *          | WD                         | INTERIOR, HINGED, 2/2 PANELS, GOOD CONDITION.<br>PATCH REPAIR, REPAINT                                                                                                                                                            |
| 010                             | 2'-4" x 6'-8"                                                                              | WD                   | *          | WD                         | NEW INTERIOR DOOR, 1/1 PANEL, MDF                                                                                                                                                                                                 |
| 010                             |                                                                                            | WD                   | *          | WD                         |                                                                                                                                                                                                                                   |
| 011                             | (2) 1'-6" x 6'-8"<br>3'-0" x 6'-8"                                                         | WD                   | *          | WD                         | NEW INTERIOR DOOR, 1/1 PANEL, MDF                                                                                                                                                                                                 |
| 012                             | (2) 1'-6" x 6'-8"                                                                          | WD                   | *          | WD                         | NEW INTERIOR DOOR, 1/1 PANEL, MDF                                                                                                                                                                                                 |
| 013                             | (2) I -0 X 0 -0                                                                            | VVD                  |            |                            | New INTERIOR DOOR, 1/1 PANEL, MDF                                                                                                                                                                                                 |
|                                 |                                                                                            | DOOR                 |            | FRAME                      |                                                                                                                                                                                                                                   |
| DR #                            | SIZE (W x H)                                                                               | MAT'L                | GLASS      | MT'L                       | REMARKS                                                                                                                                                                                                                           |
| FIRST F                         | , , , , , , , , , , , , , , , , , , ,                                                      |                      | GLAGS      |                            |                                                                                                                                                                                                                                   |
| 101                             |                                                                                            | WD                   | *          | WD                         | NO DOOR PRESENT, PROPOSE TO REPLACE DOOR                                                                                                                                                                                          |
| 101                             |                                                                                            | 110                  |            |                            | SIMILAR STYLE IN KEEPING WITH EXISTING<br>DWELLING.                                                                                                                                                                               |
| 102                             | 2'-10" x 6'-4"                                                                             | WD                   | *          | WD                         | INTERIOR, HINGED, 2/2 PANELS, GOOD CONDITION.<br>PATCH REPAIR, REPAINT                                                                                                                                                            |
| 103                             | 3'-0" x 8'-2.5"                                                                            | WD                   | *          | WD                         | INTERIOR HINGED, FULL LIGHT WITH 15 DIDVIDED<br>LIGHTS. GOOD CONDITION. PATCH REPAIR, REPAIN                                                                                                                                      |
| 104                             | (2) 3'-0" x 7'-10"                                                                         | WD                   | *          | WD                         | INTERIOR POCKET DOUBLE DOORS. 2/2 PANEL.<br>DOOR SIN GOOD CONDITION, TRACKS NEED TO BE<br>REPAIRED OR REPLACED. PATCH REPAIR, REPAINT                                                                                             |
| 105                             | 3'-0" x 8'-2.5"                                                                            | WD                   | *          | WD                         | INTERIOR HINGED, FULL LIGHT WITH 15 DIDVIDED<br>LIGHTS. GOOD CONDITION. PATCH REPAIR, REPAINT                                                                                                                                     |
| 106                             | 3'-0" x 7'-11"                                                                             | WD                   | YES        | WD                         | EXTERIOR, HINGED WITH SIDELIGHTS AND TRANSON<br>DOOR HAS BEEN REPAIRED. SHOULD BE A FULL<br>LIGHT DOOR WITH 15 DIVIDED LIGHTS. BOTTOM ROV<br>OF WINDOWS BROKEN OUT AND REPLACED WITH<br>PLYWOOD.                                  |
| 110                             | 2'-4" x 6'-8"                                                                              | WD                   | *          | WD                         | NEW INTERIOR DOOR, 1/1 PANEL, MDF                                                                                                                                                                                                 |
| 111                             | (2) 1'-6" x 6'-8"                                                                          | WD                   | *          | WD                         | NEW INTERIOR DOOR, 1/1 PANEL, MDF                                                                                                                                                                                                 |
| 112                             | 3'-0" x 6'-8"                                                                              | WD                   | *          | WD                         | NEW INTERIOR DOOR, 1/1 PANEL, MDF                                                                                                                                                                                                 |
| 113                             | (2) 1'-6" x 6'-8"                                                                          | WD                   | *          | WD                         | NEW INTERIOR DOOR, 1/1 PANEL, MDF                                                                                                                                                                                                 |
|                                 |                                                                                            | DOOR                 |            | FRAME                      |                                                                                                                                                                                                                                   |
| DR #                            | SIZE (W x H)                                                                               | MAT'L                | GLASS      | MT'L                       | REMARKS                                                                                                                                                                                                                           |
| SECON                           | D FLOOR                                                                                    |                      |            |                            |                                                                                                                                                                                                                                   |
| 201                             | CANNOT VERIFY                                                                              | WD                   | *          | WD                         | EXTERIOR, HINGED, 2/2 PANELS, TRANSOM ABOVE,<br>TOP 2 PANELS ARE GLASS. CANNOT GET CLOSE<br>ENOUGH TO DOOR TO ACCESS CONDITION,<br>DIMENSION, PATCH REPAIR, REPAINT.                                                              |
|                                 |                                                                                            | WD                   | *          | WD                         | INTERIOR, HINGED, 2/2 PANELS, GOOD CONDITION.<br>PATCH REPAIR, REPAINT                                                                                                                                                            |
| 202                             | 2'-9.5" x 7'-11.5"                                                                         |                      |            |                            | INTERIOR, HINGED, 2/2 PANELS, GOOD CONDITION.                                                                                                                                                                                     |
| 202<br>203                      | 2'-9.5" x 7'-11.5"<br>2'-9.5" x 7'-11.5"                                                   | WD                   | *          | WD                         | PATCH REPAIR, REPAINT                                                                                                                                                                                                             |
|                                 |                                                                                            | WD                   | *          | WD                         |                                                                                                                                                                                                                                   |
| 203                             | 2'-9.5" x 7'-11.5"                                                                         |                      |            |                            | <ul><li>PATCH REPAIR, REPAINT</li><li>INTERIOR, HINGED, 2/2 PANELS, GOOD CONDITION</li><li>INTERIOR, HINGED, 2/2 PANELS, GOOD CONDITION.</li></ul>                                                                                |
| 203<br>204                      | 2'-9.5" x 7'-11.5"<br>2'-9.5" x 7'-11.5"                                                   | WD                   | *          | WD                         | PATCH REPAIR, REPAINT<br>INTERIOR, HINGED, 2/2 PANELS, GOOD CONDITION                                                                                                                                                             |
| 203<br>204<br>205               | 2'-9.5" x 7'-11.5"<br>2'-9.5" x 7'-11.5"<br>2'-9.5" x 7'-11.5"                             | WD<br>WD             | *          | WD<br>WD                   | PATCH REPAIR, REPAINTINTERIOR, HINGED, 2/2 PANELS, GOOD CONDITIONINTERIOR, HINGED, 2/2 PANELS, GOOD CONDITION.PATCH REPAIR, REPAINT                                                                                               |
| 203<br>204<br>205               | 2'-9.5" x 7'-11.5"<br>2'-9.5" x 7'-11.5"<br>2'-9.5" x 7'-11.5"                             | WD<br>WD             | *          | WD<br>WD                   | PATCH REPAIR, REPAINTINTERIOR, HINGED, 2/2 PANELS, GOOD CONDITIONINTERIOR, HINGED, 2/2 PANELS, GOOD CONDITION.PATCH REPAIR, REPAINT                                                                                               |
| 203<br>204<br>205<br>206        | 2'-9.5" x 7'-11.5"<br>2'-9.5" x 7'-11.5"<br>2'-9.5" x 7'-11.5"<br>NO DATA                  | WD<br>WD<br>WD       | *          | WD<br>WD<br>WD             | PATCH REPAIR, REPAINT         INTERIOR, HINGED, 2/2 PANELS, GOOD CONDITION         INTERIOR, HINGED, 2/2 PANELS, GOOD CONDITION.         PATCH REPAIR, REPAINT         NO DOOR PRESENT.                                           |
| 203<br>204<br>205<br>206<br>110 | 2'-9.5" x 7'-11.5"<br>2'-9.5" x 7'-11.5"<br>2'-9.5" x 7'-11.5"<br>NO DATA<br>2'-4" x 6'-8" | WD<br>WD<br>WD<br>WD | *          | WD<br>WD<br>WD<br>WD<br>WD | PATCH REPAIR, REPAINT         INTERIOR, HINGED, 2/2 PANELS, GOOD CONDITION         INTERIOR, HINGED, 2/2 PANELS, GOOD CONDITION.         PATCH REPAIR, REPAINT         NO DOOR PRESENT.         NEW INTERIOR DOOR, 1/1 PANEL, MDF |

#### EXISTING DOOR DIAGRAMS 1/4" = 1'-0"

s document is for use by SMS Architects LLC only. Reproduction of this document, in whole are in part, or the modification of any details or design without the expressed, written consent of SMS Architects is prohibited. All rights reserved. Copyright 2018 SMS Architects is prohibited.