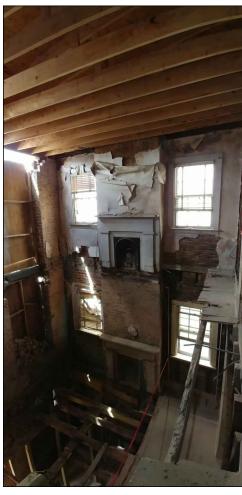

REQUIRED TO SUPPORT EXISTING STRUCTURE ABOVE NEW OPENINGS.

DEMO SECOND FLOOR PLAN D3

EXISTING BRICK TO BE RE-POINTED.
 EXISTING BRICK LOOSE FROM FIRE

DAMAGE TO BE USED TO INFILL

AREAS WHERE BRICK IS MISSING.