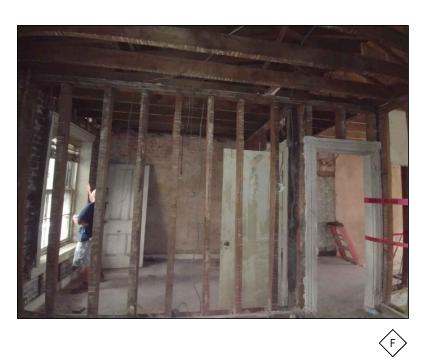

|     | 1                                                                                                                                                                                                                                                                                                                                         |                   |                  |        |            |         |       |      |       |                                                                                                                                                                                                                                                                                                                                                                                                                                                                                           |  |
|-----|-------------------------------------------------------------------------------------------------------------------------------------------------------------------------------------------------------------------------------------------------------------------------------------------------------------------------------------------|-------------------|------------------|--------|------------|---------|-------|------|-------|-------------------------------------------------------------------------------------------------------------------------------------------------------------------------------------------------------------------------------------------------------------------------------------------------------------------------------------------------------------------------------------------------------------------------------------------------------------------------------------------|--|
| VDW | R.O. SIZE (W x H)                                                                                                                                                                                                                                                                                                                         | SPECIFICATION     | LOCATION         | TYPE   | DL PATTERN | MULLION | MAT'L | TRIM | GLASS | REMARKS                                                                                                                                                                                                                                                                                                                                                                                                                                                                                   |  |
| A   | 3'-0" x 3'-1"                                                                                                                                                                                                                                                                                                                             | SWD3536           | 003              | DH     | 3/3        | SDL     | WD    | WD   | **    | ROOM: 003: WINDOW NO LONGER PRESENT.<br>ASSUMPTION IS A 3/3 DIVIDED LIGHT PATTERN.<br>SPECIFIED NEW WOOD WIINDOW                                                                                                                                                                                                                                                                                                                                                                          |  |
| В   | 3'-4" x 4'-6"                                                                                                                                                                                                                                                                                                                             | SEE REMARKS       | 005, 006         | DH     | 3/6        | SDL     | WD    | WD   | **    | ROOM 005: PATCH AND REPAIR WINDOW, INTERIOF<br>AND EXTERIOR TRIM WITH LIKE MATERIALS AND ST<br>ROOM 006: RIGHT SIDE WINDOW NOT PRESENT. LE<br>SIDE WINDOW IN POOR CONDITION. WINDOWS TO<br>DEMO'D TO ALLOW ACCESS TO NEW ADDITION IN F<br>OF DWELLING.                                                                                                                                                                                                                                    |  |
| С   | 3'-7" x 5'-5"                                                                                                                                                                                                                                                                                                                             | SEE REMARKS       | 104              | DH     | 1/1        | SDL     | WD    | WD   | **    | ROOM 104: PATCH AND REPAIR WINDOW, INTERIO<br>AND EXTERIOR TRIM WITH LIKE MATERIALS AND S<br>ROOM 205: PATCH AND REPAIR WINDOW, INTERIO<br>AND EXTERIOR TRIM WITH LIKE MATERIALS AND S                                                                                                                                                                                                                                                                                                    |  |
| D   | 2'-7" x 4'-5"                                                                                                                                                                                                                                                                                                                             | SEE REMARKS       | 105, 205         | DH     | 6/6        | SDL     | WD    | WD   | **    | ROOM 105 SIDE WALL: PATCH AND REPAIR WINDC<br>INTERIOR AND EXTERIOR TRIM WITH LIKE MATERI/<br>AND STYLE.                                                                                                                                                                                                                                                                                                                                                                                  |  |
| E   | 3'-7" x 5'-5"                                                                                                                                                                                                                                                                                                                             | SEE REMARKS       | 105              | DH     | 6/6        | SDL     | WD    | WD   | **    | WINDOWS MISSING IN REAR WALL ASSUMPTION M<br>THAT THE WINDOWS HAD DIVIDED LIGHTS SINCE O<br>REMAINING WINDOW HAD DIVIDED LIGHTS. THE SI<br>WAS ALSO ASSUMED BY COUNTING BRICKS AND<br>COMPARING TO FRONT ROOM ON FIRST FLOOR.<br>COULD NOT MEASURE SINCE THERE IS NOT A FLO<br>IN THIS AREA DUE TO FIRE DAMAGE.<br>WINDOWS TO BE DEMO'D TO ALLOW ACCESS TO N<br>ADDITION IN REAR OF DWELLING.                                                                                             |  |
| F   | 3'-4" x 6'-0"                                                                                                                                                                                                                                                                                                                             | SEE REMARKS       | 204, 205         | DH     | 6/6        | SDL     | WD    | WD   | **    | ROOM 204: PATCH AND REPAIR WINDOW, INTERIC<br>AND EXTERIOR TRIM WITH LIKE MATERIALS AND S<br>ROOM 205: WINDOWS MISSING IN REAR WALL<br>ASSUMPTION MADE THAT THE WINDOWS HAD DIVILIGHTS SINCE ONLY REMAINING WINDOW HAD DIVILIGHTS. THE SIZE WAS ALSO ASSUMED BY COUNT<br>BRICKS AND COMPARING TO FRONT ROOM ON FIR<br>FLOOR. COULD NOT MEASURE SINCE THERE IS NO<br>FLOOR IN THIS AREA DURE TO FIRE DAMAGE.<br>WINDOWS TO BE DEMO'D TO ALLOW ACCESS TO N<br>ADDITION IN REAR OF DWELLING. |  |
| G   | 2'-7" x 3'-8"                                                                                                                                                                                                                                                                                                                             | SCD3144           | 006              | DH     | 1/1        | SDL     | CLAD  | WD   | **    | NEW WINDOW                                                                                                                                                                                                                                                                                                                                                                                                                                                                                |  |
| Η   | 2'-1" x 3'-4"                                                                                                                                                                                                                                                                                                                             | SCD2540           | 009, 108,<br>208 | DH     | 1/1        | SDL     | CLAD  | WD   | TMPRD | NEW WINDOW                                                                                                                                                                                                                                                                                                                                                                                                                                                                                |  |
| J   | 3'-1" x 4'-8"                                                                                                                                                                                                                                                                                                                             | SCD3756           | 010              | DH     | 1/1        | SDL     | CLAD  | WD   | TMPRD | NEW WINDOW, EGRESS                                                                                                                                                                                                                                                                                                                                                                                                                                                                        |  |
| K   | 3'-1" X 5'-4"                                                                                                                                                                                                                                                                                                                             | SCD3764           | 109, 209         | DH     | 1/1        | SDL     | CLAD  | WD   | TMPRD | NEW WINDOW, EGRESS                                                                                                                                                                                                                                                                                                                                                                                                                                                                        |  |
|     | ALL NEW WINDOWS                                                                                                                                                                                                                                                                                                                           | S TO BE ALUMINIUM | CLAD WOOD        |        |            |         |       |      |       |                                                                                                                                                                                                                                                                                                                                                                                                                                                                                           |  |
|     | ALL EXISTING WINDOWS TO BE PATCHED AND REPAIRED IF POSSIIBLE. WHERE PATCH AND REPAIR IS NOT POSSIBLE, A NEW ALL WOOD WINDOW WITH SIMIALR IF NO EXACT DETAILING TO THE ORIGINAL WINDOWS TO BLEND WITH THE HISTORIC FABRIC OF THE EXISTING DWELLEING.<br>JELD-WEN SITELINE WOOD WINDOW USED IN ORIGINAL DWELLING WHERE WINDOWS ARE REPLACED |                   |                  |        |            |         |       |      |       |                                                                                                                                                                                                                                                                                                                                                                                                                                                                                           |  |
|     | JELD-WEN SITELIN                                                                                                                                                                                                                                                                                                                          | E CLAD WOOD WIND  | OW USED IN       | ADDITI | ON         |         |       |      |       |                                                                                                                                                                                                                                                                                                                                                                                                                                                                                           |  |