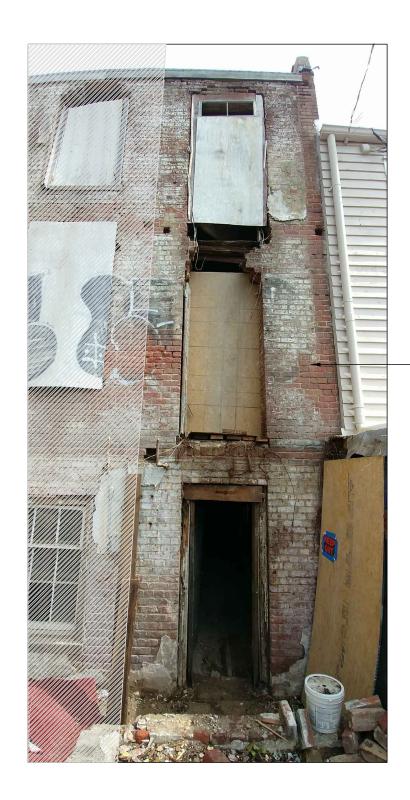

REQUIRED TO SUPPORT EXISTING STRUCTURE ABOVE NEW OPENINGS.

DEMO SECOND FLOOR PLAN D3

EXISTING BRICK TO BE RE-POINTED.
 EXISTING BRICK LOOSE FROM FIRE

DAMAGE TO BE USED TO INFILL

AREAS WHERE BRICK IS MISSING.