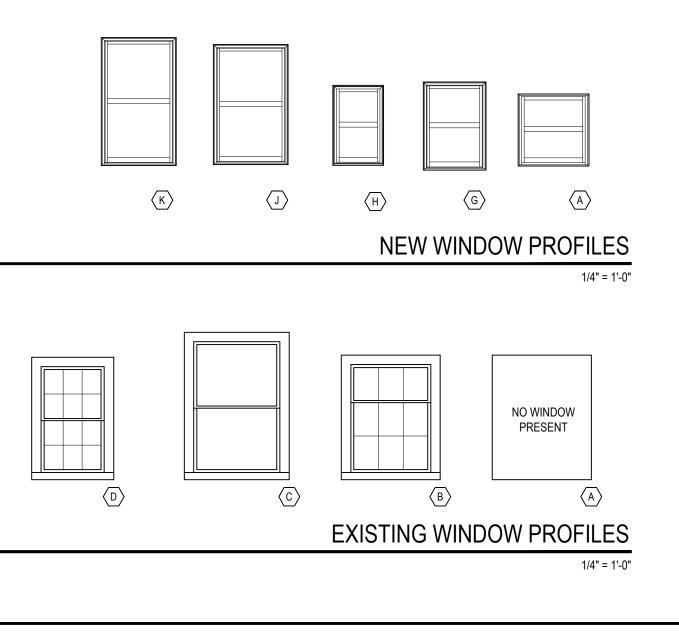

|     | 1                                                                                                                                                                                                                                                                                                                                         |                   |                  |        |            |         |       |      |       |                                                                                                                                                                                                                                                                                                                                                                                                                                                                                           |  |
|-----|-------------------------------------------------------------------------------------------------------------------------------------------------------------------------------------------------------------------------------------------------------------------------------------------------------------------------------------------|-------------------|------------------|--------|------------|---------|-------|------|-------|-------------------------------------------------------------------------------------------------------------------------------------------------------------------------------------------------------------------------------------------------------------------------------------------------------------------------------------------------------------------------------------------------------------------------------------------------------------------------------------------|--|
| VDW | R.O. SIZE (W x H)                                                                                                                                                                                                                                                                                                                         | SPECIFICATION     | LOCATION         | TYPE   | DL PATTERN | MULLION | MAT'L | TRIM | GLASS | REMARKS                                                                                                                                                                                                                                                                                                                                                                                                                                                                                   |  |
| A   | 3'-0" x 3'-1"                                                                                                                                                                                                                                                                                                                             | SWD3536           | 003              | DH     | 3/3        | SDL     | WD    | WD   | **    | ROOM: 003: WINDOW NO LONGER PRESENT.<br>ASSUMPTION IS A 3/3 DIVIDED LIGHT PATTERN.<br>SPECIFIED NEW WOOD WIINDOW                                                                                                                                                                                                                                                                                                                                                                          |  |
| В   | 3'-4" x 4'-6"                                                                                                                                                                                                                                                                                                                             | SEE REMARKS       | 005, 006         | DH     | 3/6        | SDL     | WD    | WD   | **    | ROOM 005: PATCH AND REPAIR WINDOW, INTERIOF<br>AND EXTERIOR TRIM WITH LIKE MATERIALS AND ST<br>ROOM 006: RIGHT SIDE WINDOW NOT PRESENT. LE<br>SIDE WINDOW IN POOR CONDITION. WINDOWS TO<br>DEMO'D TO ALLOW ACCESS TO NEW ADDITION IN F<br>OF DWELLING.                                                                                                                                                                                                                                    |  |
| С   | 3'-7" x 5'-5"                                                                                                                                                                                                                                                                                                                             | SEE REMARKS       | 104              | DH     | 1/1        | SDL     | WD    | WD   | **    | ROOM 104: PATCH AND REPAIR WINDOW, INTERIO<br>AND EXTERIOR TRIM WITH LIKE MATERIALS AND S<br>ROOM 205: PATCH AND REPAIR WINDOW, INTERIO<br>AND EXTERIOR TRIM WITH LIKE MATERIALS AND S                                                                                                                                                                                                                                                                                                    |  |
| D   | 2'-7" x 4'-5"                                                                                                                                                                                                                                                                                                                             | SEE REMARKS       | 105, 205         | DH     | 6/6        | SDL     | WD    | WD   | **    | ROOM 105 SIDE WALL: PATCH AND REPAIR WINDC<br>INTERIOR AND EXTERIOR TRIM WITH LIKE MATERI/<br>AND STYLE.                                                                                                                                                                                                                                                                                                                                                                                  |  |
| E   | 3'-7" x 5'-5"                                                                                                                                                                                                                                                                                                                             | SEE REMARKS       | 105              | DH     | 6/6        | SDL     | WD    | WD   | **    | WINDOWS MISSING IN REAR WALL ASSUMPTION M<br>THAT THE WINDOWS HAD DIVIDED LIGHTS SINCE O<br>REMAINING WINDOW HAD DIVIDED LIGHTS. THE SI<br>WAS ALSO ASSUMED BY COUNTING BRICKS AND<br>COMPARING TO FRONT ROOM ON FIRST FLOOR.<br>COULD NOT MEASURE SINCE THERE IS NOT A FLO<br>IN THIS AREA DUE TO FIRE DAMAGE.<br>WINDOWS TO BE DEMO'D TO ALLOW ACCESS TO N<br>ADDITION IN REAR OF DWELLING.                                                                                             |  |
| F   | 3'-4" x 6'-0"                                                                                                                                                                                                                                                                                                                             | SEE REMARKS       | 204, 205         | DH     | 6/6        | SDL     | WD    | WD   | **    | ROOM 204: PATCH AND REPAIR WINDOW, INTERIC<br>AND EXTERIOR TRIM WITH LIKE MATERIALS AND S<br>ROOM 205: WINDOWS MISSING IN REAR WALL<br>ASSUMPTION MADE THAT THE WINDOWS HAD DIVILIGHTS SINCE ONLY REMAINING WINDOW HAD DIVILIGHTS. THE SIZE WAS ALSO ASSUMED BY COUNT<br>BRICKS AND COMPARING TO FRONT ROOM ON FIR<br>FLOOR. COULD NOT MEASURE SINCE THERE IS NO<br>FLOOR IN THIS AREA DURE TO FIRE DAMAGE.<br>WINDOWS TO BE DEMO'D TO ALLOW ACCESS TO N<br>ADDITION IN REAR OF DWELLING. |  |
| G   | 2'-7" x 3'-8"                                                                                                                                                                                                                                                                                                                             | SCD3144           | 006              | DH     | 1/1        | SDL     | CLAD  | WD   | **    | NEW WINDOW                                                                                                                                                                                                                                                                                                                                                                                                                                                                                |  |
| Η   | 2'-1" x 3'-4"                                                                                                                                                                                                                                                                                                                             | SCD2540           | 009, 108,<br>208 | DH     | 1/1        | SDL     | CLAD  | WD   | TMPRD | NEW WINDOW                                                                                                                                                                                                                                                                                                                                                                                                                                                                                |  |
| J   | 3'-1" x 4'-8"                                                                                                                                                                                                                                                                                                                             | SCD3756           | 010              | DH     | 1/1        | SDL     | CLAD  | WD   | TMPRD | NEW WINDOW, EGRESS                                                                                                                                                                                                                                                                                                                                                                                                                                                                        |  |
| K   | 3'-1" X 5'-4"                                                                                                                                                                                                                                                                                                                             | SCD3764           | 109, 209         | DH     | 1/1        | SDL     | CLAD  | WD   | TMPRD | NEW WINDOW, EGRESS                                                                                                                                                                                                                                                                                                                                                                                                                                                                        |  |
|     | ALL NEW WINDOWS                                                                                                                                                                                                                                                                                                                           | S TO BE ALUMINIUM | CLAD WOOD        |        |            |         |       |      |       |                                                                                                                                                                                                                                                                                                                                                                                                                                                                                           |  |
|     | ALL EXISTING WINDOWS TO BE PATCHED AND REPAIRED IF POSSIIBLE. WHERE PATCH AND REPAIR IS NOT POSSIBLE, A NEW ALL WOOD WINDOW WITH SIMIALR IF NO EXACT DETAILING TO THE ORIGINAL WINDOWS TO BLEND WITH THE HISTORIC FABRIC OF THE EXISTING DWELLEING.<br>JELD-WEN SITELINE WOOD WINDOW USED IN ORIGINAL DWELLING WHERE WINDOWS ARE REPLACED |                   |                  |        |            |         |       |      |       |                                                                                                                                                                                                                                                                                                                                                                                                                                                                                           |  |
|     | JELD-WEN SITELIN                                                                                                                                                                                                                                                                                                                          | E CLAD WOOD WIND  | OW USED IN       | ADDITI | ON         |         |       |      |       |                                                                                                                                                                                                                                                                                                                                                                                                                                                                                           |  |