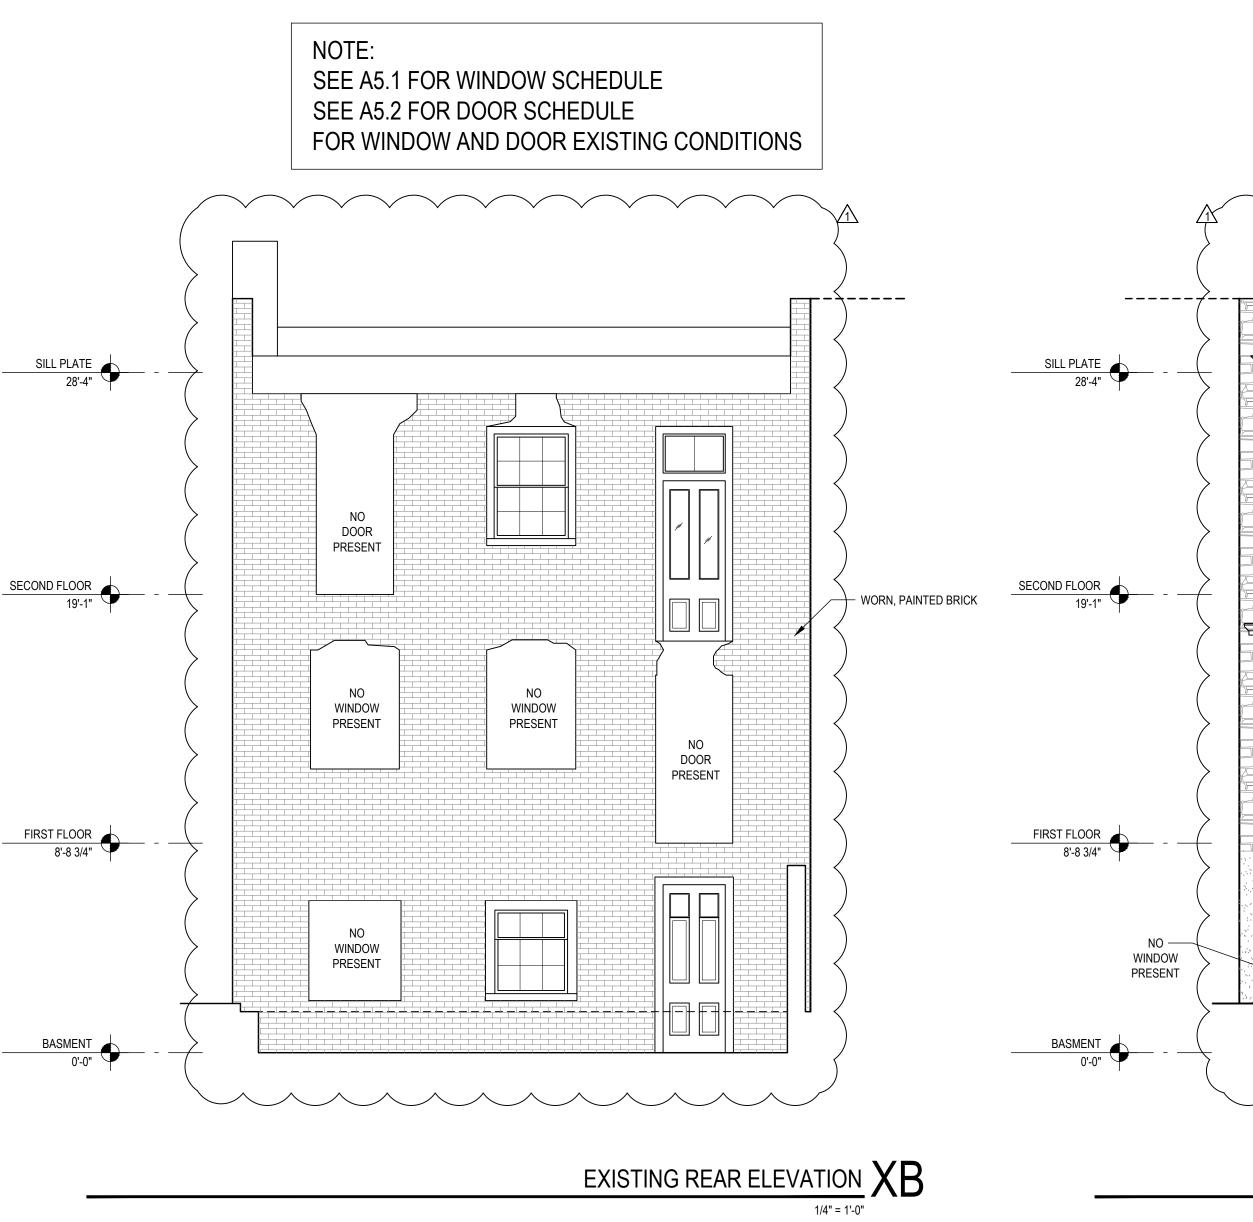

REQUIRED TO SUPPORT EXISTING STRUCTURE ABOVE NEW OPENINGS.

DEMO SECOND FLOOR PLAN D3

EXISTING BRICK TO BE RE-POINTED.
 EXISTING BRICK LOOSE FROM FIRE

DAMAGE TO BE USED TO INFILL

AREAS WHERE BRICK IS MISSING.

SILL PLATE 28'-4"

SECOND FLOOR

FIRST FLOOR 8'-8 3/4"

--- ORIGINAL DOOR MODIFIED

|                                 |                                                                                            |                      | EXISTING D |                            |                                                                                                                                                                                                                                   |
|---------------------------------|--------------------------------------------------------------------------------------------|----------------------|------------|----------------------------|-----------------------------------------------------------------------------------------------------------------------------------------------------------------------------------------------------------------------------------|
| DR #                            | SIZE (W x H)                                                                               | DOOR<br>MAT'L        | GLASS      | MT'L                       | REMARKS                                                                                                                                                                                                                           |
|                                 |                                                                                            |                      | GLAGS      |                            |                                                                                                                                                                                                                                   |
| BASEINI                         | ENT FLOOR<br>2'-9.75" x 7'-11.5"                                                           | WD                   | YES        | WD                         | EXTERIOR, HINGED, 2/2 PANELS. UPPER PANELS                                                                                                                                                                                        |
| 001                             | 2- <del>3</del> .73 X7-11.3                                                                | WD                   | TES        | WD                         | MODIFIED TO ACCOMIDATE WINDOWS. DOOR IN<br>POOR SHAPE. PROPOSE TO REPLACE DOOR IN<br>SIMILAR STYLE IN KEEPING WITH EXISTING<br>DWELLING.                                                                                          |
| 002                             | 2'-9.5" x 7'-10.5"                                                                         | WD                   | *          | WD                         | INTERIOR, HINGED, 2/2 PANELS, GOOD CONDITION,<br>PATCH REPAIR, REPAINT                                                                                                                                                            |
| 003                             | 3'-0" x 6'-4"                                                                              | WD                   | YES        | WD                         | EXTERIOR, HINGED, 1/2 GLASS UPPER WITH 4 PANEI<br>GLASS, 2 VERTICLES PANELS LOW. PATCH REPAIR,<br>REPAINT                                                                                                                         |
| 004                             | 2'-9.5" x 7'-10.5"                                                                         | WD                   | *          | WD                         | INTERIOR, HINGED, 2/2 PANELS, GOOD CONDITION.<br>PATCH REPAIR, REPAINT                                                                                                                                                            |
| 005                             | 2'-9.5" x 7'-10.5"                                                                         | WD                   | *          | WD                         | INTERIOR, HINGED, 2/2 PANELS, GOOD CONDITION.<br>PATCH REPAIR, REPAINT                                                                                                                                                            |
| 006                             | 2'-9.5" x 7'-10.5"                                                                         | WD                   | *          | WD                         | INTERIOR, HINGED, 2/2 PANELS, GOOD CONDITION.<br>PATCH REPAIR, REPAINT                                                                                                                                                            |
| 010                             | 2'-4" x 6'-8"                                                                              | WD                   | *          | WD                         | NEW INTERIOR DOOR, 1/1 PANEL, MDF                                                                                                                                                                                                 |
| 010                             |                                                                                            | WD                   | *          | WD                         |                                                                                                                                                                                                                                   |
| 011                             | (2) 1'-6" x 6'-8"<br>3'-0" x 6'-8"                                                         | WD                   | *          | WD                         | NEW INTERIOR DOOR, 1/1 PANEL, MDF                                                                                                                                                                                                 |
| 012                             | (2) 1'-6" x 6'-8"                                                                          | WD                   | *          | WD                         | NEW INTERIOR DOOR, 1/1 PANEL, MDF                                                                                                                                                                                                 |
| 013                             | (2) I -0 X 0 -0                                                                            | VVD                  |            |                            | New INTERIOR DOOR, 1/1 PANEL, MDF                                                                                                                                                                                                 |
|                                 |                                                                                            | DOOR                 |            | FRAME                      |                                                                                                                                                                                                                                   |
| DR #                            | SIZE (W x H)                                                                               | MAT'L                | GLASS      | MT'L                       | REMARKS                                                                                                                                                                                                                           |
| FIRST F                         | , , , , , , , , , , , , , , , , , , ,                                                      |                      | GLAGS      |                            |                                                                                                                                                                                                                                   |
| 101                             |                                                                                            | WD                   | *          | WD                         | NO DOOR PRESENT, PROPOSE TO REPLACE DOOR                                                                                                                                                                                          |
| 101                             |                                                                                            | 110                  |            |                            | SIMILAR STYLE IN KEEPING WITH EXISTING<br>DWELLING.                                                                                                                                                                               |
| 102                             | 2'-10" x 6'-4"                                                                             | WD                   | *          | WD                         | INTERIOR, HINGED, 2/2 PANELS, GOOD CONDITION.<br>PATCH REPAIR, REPAINT                                                                                                                                                            |
| 103                             | 3'-0" x 8'-2.5"                                                                            | WD                   | *          | WD                         | INTERIOR HINGED, FULL LIGHT WITH 15 DIDVIDED<br>LIGHTS. GOOD CONDITION. PATCH REPAIR, REPAIN                                                                                                                                      |
| 104                             | (2) 3'-0" x 7'-10"                                                                         | WD                   | *          | WD                         | INTERIOR POCKET DOUBLE DOORS. 2/2 PANEL.<br>DOOR SIN GOOD CONDITION, TRACKS NEED TO BE<br>REPAIRED OR REPLACED. PATCH REPAIR, REPAINT                                                                                             |
| 105                             | 3'-0" x 8'-2.5"                                                                            | WD                   | *          | WD                         | INTERIOR HINGED, FULL LIGHT WITH 15 DIDVIDED<br>LIGHTS. GOOD CONDITION. PATCH REPAIR, REPAINT                                                                                                                                     |
| 106                             | 3'-0" x 7'-11"                                                                             | WD                   | YES        | WD                         | EXTERIOR, HINGED WITH SIDELIGHTS AND TRANSON<br>DOOR HAS BEEN REPAIRED. SHOULD BE A FULL<br>LIGHT DOOR WITH 15 DIVIDED LIGHTS. BOTTOM ROV<br>OF WINDOWS BROKEN OUT AND REPLACED WITH<br>PLYWOOD.                                  |
| 110                             | 2'-4" x 6'-8"                                                                              | WD                   | *          | WD                         | NEW INTERIOR DOOR, 1/1 PANEL, MDF                                                                                                                                                                                                 |
| 111                             | (2) 1'-6" x 6'-8"                                                                          | WD                   | *          | WD                         | NEW INTERIOR DOOR, 1/1 PANEL, MDF                                                                                                                                                                                                 |
| 112                             | 3'-0" x 6'-8"                                                                              | WD                   | *          | WD                         | NEW INTERIOR DOOR, 1/1 PANEL, MDF                                                                                                                                                                                                 |
| 113                             | (2) 1'-6" x 6'-8"                                                                          | WD                   | *          | WD                         | NEW INTERIOR DOOR, 1/1 PANEL, MDF                                                                                                                                                                                                 |
|                                 |                                                                                            | DOOR                 |            | FRAME                      |                                                                                                                                                                                                                                   |
| DR #                            | SIZE (W x H)                                                                               | MAT'L                | GLASS      | MT'L                       | REMARKS                                                                                                                                                                                                                           |
| SECON                           | D FLOOR                                                                                    |                      |            |                            |                                                                                                                                                                                                                                   |
| 201                             | CANNOT VERIFY                                                                              | WD                   | *          | WD                         | EXTERIOR, HINGED, 2/2 PANELS, TRANSOM ABOVE,<br>TOP 2 PANELS ARE GLASS. CANNOT GET CLOSE<br>ENOUGH TO DOOR TO ACCESS CONDITION,<br>DIMENSION, PATCH REPAIR, REPAINT.                                                              |
|                                 |                                                                                            | WD                   | *          | WD                         | INTERIOR, HINGED, 2/2 PANELS, GOOD CONDITION.<br>PATCH REPAIR, REPAINT                                                                                                                                                            |
| 202                             | 2'-9.5" x 7'-11.5"                                                                         |                      |            |                            | INTERIOR, HINGED, 2/2 PANELS, GOOD CONDITION.                                                                                                                                                                                     |
| 202<br>203                      | 2'-9.5" x 7'-11.5"<br>2'-9.5" x 7'-11.5"                                                   | WD                   | *          | WD                         | PATCH REPAIR, REPAINT                                                                                                                                                                                                             |
|                                 |                                                                                            | WD                   | *          | WD                         |                                                                                                                                                                                                                                   |
| 203                             | 2'-9.5" x 7'-11.5"                                                                         |                      |            |                            | <ul><li>PATCH REPAIR, REPAINT</li><li>INTERIOR, HINGED, 2/2 PANELS, GOOD CONDITION</li><li>INTERIOR, HINGED, 2/2 PANELS, GOOD CONDITION.</li></ul>                                                                                |
| 203<br>204                      | 2'-9.5" x 7'-11.5"<br>2'-9.5" x 7'-11.5"                                                   | WD                   | *          | WD                         | PATCH REPAIR, REPAINT<br>INTERIOR, HINGED, 2/2 PANELS, GOOD CONDITION                                                                                                                                                             |
| 203<br>204<br>205               | 2'-9.5" x 7'-11.5"<br>2'-9.5" x 7'-11.5"<br>2'-9.5" x 7'-11.5"                             | WD<br>WD             | *          | WD<br>WD                   | PATCH REPAIR, REPAINTINTERIOR, HINGED, 2/2 PANELS, GOOD CONDITIONINTERIOR, HINGED, 2/2 PANELS, GOOD CONDITION.PATCH REPAIR, REPAINT                                                                                               |
| 203<br>204<br>205               | 2'-9.5" x 7'-11.5"<br>2'-9.5" x 7'-11.5"<br>2'-9.5" x 7'-11.5"                             | WD<br>WD             | *          | WD<br>WD                   | PATCH REPAIR, REPAINTINTERIOR, HINGED, 2/2 PANELS, GOOD CONDITIONINTERIOR, HINGED, 2/2 PANELS, GOOD CONDITION.PATCH REPAIR, REPAINT                                                                                               |
| 203<br>204<br>205<br>206        | 2'-9.5" x 7'-11.5"<br>2'-9.5" x 7'-11.5"<br>2'-9.5" x 7'-11.5"<br>NO DATA                  | WD<br>WD<br>WD       | *          | WD<br>WD<br>WD             | PATCH REPAIR, REPAINT         INTERIOR, HINGED, 2/2 PANELS, GOOD CONDITION         INTERIOR, HINGED, 2/2 PANELS, GOOD CONDITION.         PATCH REPAIR, REPAINT         NO DOOR PRESENT.                                           |
| 203<br>204<br>205<br>206<br>110 | 2'-9.5" x 7'-11.5"<br>2'-9.5" x 7'-11.5"<br>2'-9.5" x 7'-11.5"<br>NO DATA<br>2'-4" x 6'-8" | WD<br>WD<br>WD<br>WD | *          | WD<br>WD<br>WD<br>WD<br>WD | PATCH REPAIR, REPAINT         INTERIOR, HINGED, 2/2 PANELS, GOOD CONDITION         INTERIOR, HINGED, 2/2 PANELS, GOOD CONDITION.         PATCH REPAIR, REPAINT         NO DOOR PRESENT.         NEW INTERIOR DOOR, 1/1 PANEL, MDF |