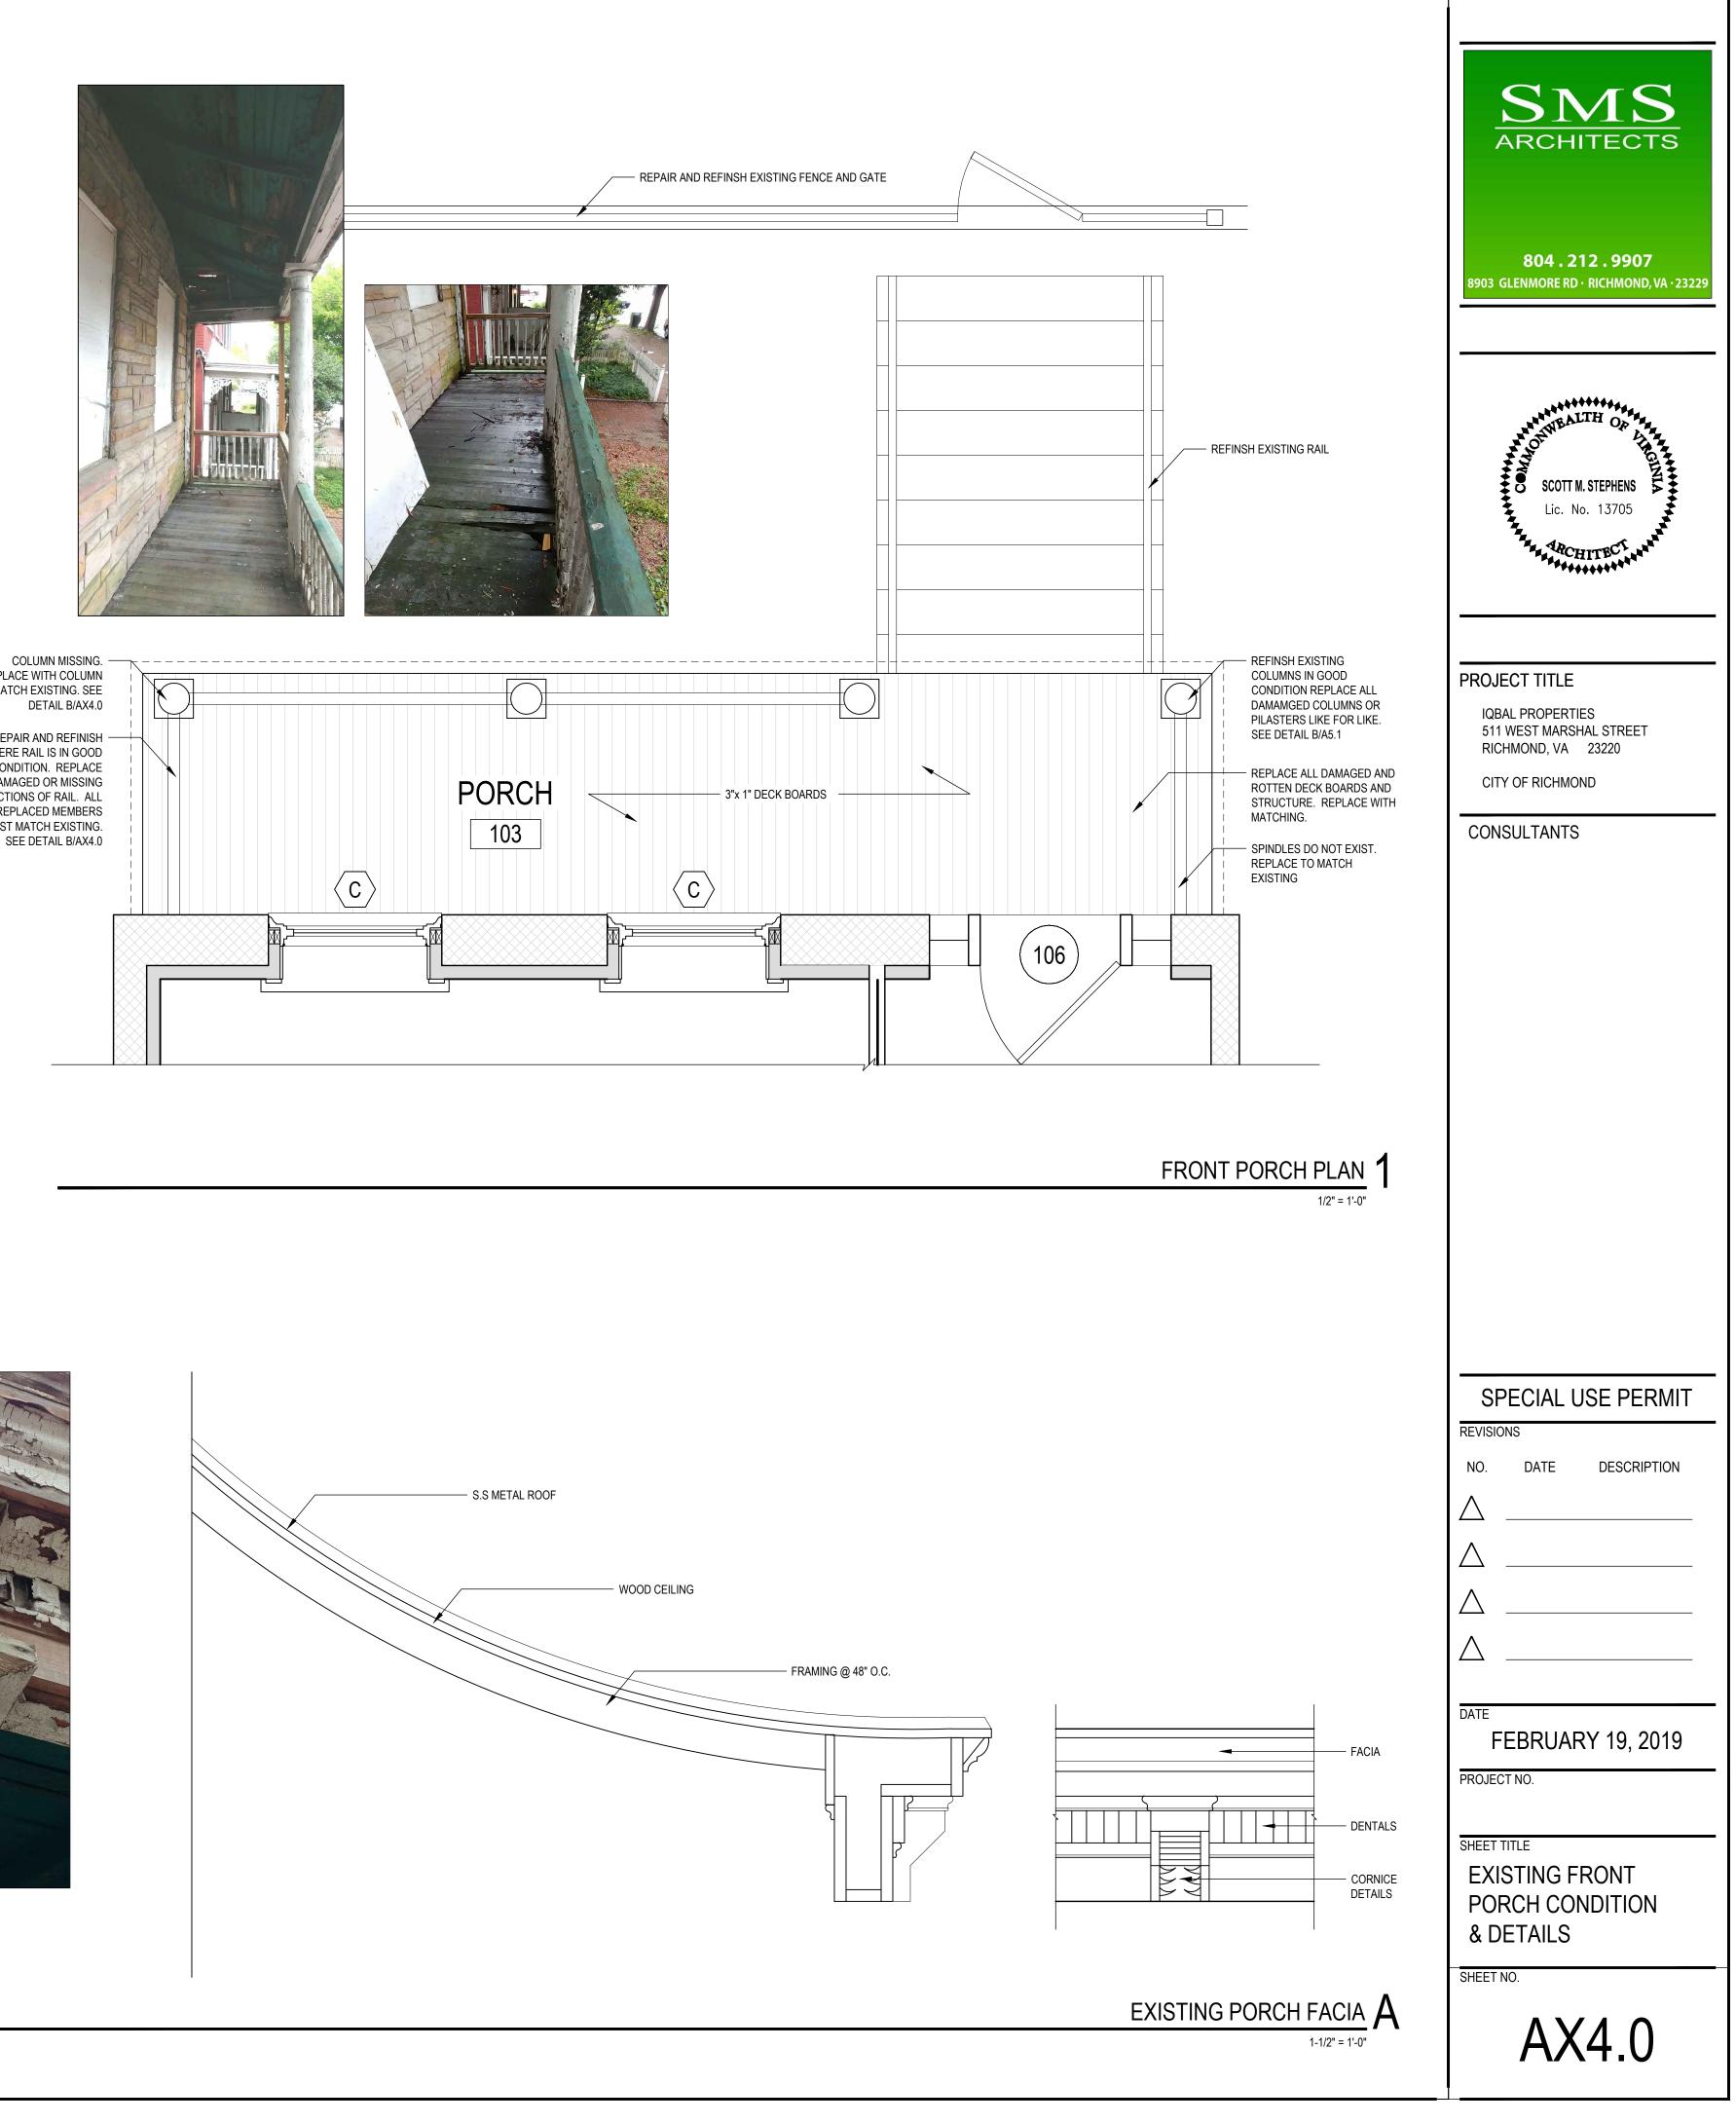

WHERE RAIL IS IN GOOD CONDITION. REPLACE DAMAGED OR MISSING SECTIONS OF RAIL. ALL REPLACED MEMBERS MUST MATCH EXISTING. SEE DETAIL B/AX4.0