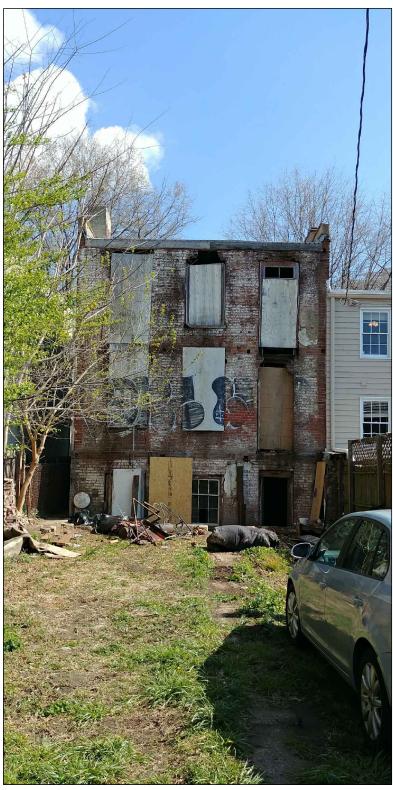

OWNER: MF RVA PROPERTIES, LLC.

SCOPE OF PROJECT: HISTORICALLY PRESERVE EXISTING 3 STORY DWELLING.

CONVERT TO 3 APARTMENTS. ADD NEW THREE STORY ADDITION IN REAR.

BUILDING CODE: 2015 VIRGINIA EXISTING BUILDING CODE

REQUIRED TO SUPPORT EXISTING STRUCTURE ABOVE NEW OPENINGS.

DEMO SECOND FLOOR PLAN D3

EXISTING BRICK TO BE RE-POINTED.
 EXISTING BRICK LOOSE FROM FIRE

DAMAGE TO BE USED TO INFILL

AREAS WHERE BRICK IS MISSING.