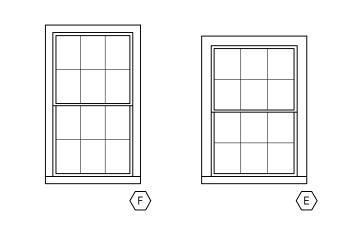

|     | 1                                                                                                                                                                                                                                                                                                                                         |                   |                  |        |            |         |       |      |       |                                                                                                                                                                                                                                                                                                                                                                                                                                                                                           |  |
|-----|-------------------------------------------------------------------------------------------------------------------------------------------------------------------------------------------------------------------------------------------------------------------------------------------------------------------------------------------|-------------------|------------------|--------|------------|---------|-------|------|-------|-------------------------------------------------------------------------------------------------------------------------------------------------------------------------------------------------------------------------------------------------------------------------------------------------------------------------------------------------------------------------------------------------------------------------------------------------------------------------------------------|--|
| VDW | R.O. SIZE (W x H)                                                                                                                                                                                                                                                                                                                         | SPECIFICATION     | LOCATION         | TYPE   | DL PATTERN | MULLION | MAT'L | TRIM | GLASS | REMARKS                                                                                                                                                                                                                                                                                                                                                                                                                                                                                   |  |
| A   | 3'-0" x 3'-1"                                                                                                                                                                                                                                                                                                                             | SWD3536           | 003              | DH     | 3/3        | SDL     | WD    | WD   | **    | ROOM: 003: WINDOW NO LONGER PRESENT.<br>ASSUMPTION IS A 3/3 DIVIDED LIGHT PATTERN.<br>SPECIFIED NEW WOOD WIINDOW                                                                                                                                                                                                                                                                                                                                                                          |  |
| В   | 3'-4" x 4'-6"                                                                                                                                                                                                                                                                                                                             | SEE REMARKS       | 005, 006         | DH     | 3/6        | SDL     | WD    | WD   | **    | ROOM 005: PATCH AND REPAIR WINDOW, INTERIOF<br>AND EXTERIOR TRIM WITH LIKE MATERIALS AND ST<br>ROOM 006: RIGHT SIDE WINDOW NOT PRESENT. LE<br>SIDE WINDOW IN POOR CONDITION. WINDOWS TO<br>DEMO'D TO ALLOW ACCESS TO NEW ADDITION IN F<br>OF DWELLING.                                                                                                                                                                                                                                    |  |
| С   | 3'-7" x 5'-5"                                                                                                                                                                                                                                                                                                                             | SEE REMARKS       | 104              | DH     | 1/1        | SDL     | WD    | WD   | **    | ROOM 104: PATCH AND REPAIR WINDOW, INTERIO<br>AND EXTERIOR TRIM WITH LIKE MATERIALS AND S<br>ROOM 205: PATCH AND REPAIR WINDOW, INTERIO<br>AND EXTERIOR TRIM WITH LIKE MATERIALS AND S                                                                                                                                                                                                                                                                                                    |  |
| D   | 2'-7" x 4'-5"                                                                                                                                                                                                                                                                                                                             | SEE REMARKS       | 105, 205         | DH     | 6/6        | SDL     | WD    | WD   | **    | ROOM 105 SIDE WALL: PATCH AND REPAIR WINDC<br>INTERIOR AND EXTERIOR TRIM WITH LIKE MATERI/<br>AND STYLE.                                                                                                                                                                                                                                                                                                                                                                                  |  |
| E   | 3'-7" x 5'-5"                                                                                                                                                                                                                                                                                                                             | SEE REMARKS       | 105              | DH     | 6/6        | SDL     | WD    | WD   | **    | WINDOWS MISSING IN REAR WALL ASSUMPTION M<br>THAT THE WINDOWS HAD DIVIDED LIGHTS SINCE O<br>REMAINING WINDOW HAD DIVIDED LIGHTS. THE SI<br>WAS ALSO ASSUMED BY COUNTING BRICKS AND<br>COMPARING TO FRONT ROOM ON FIRST FLOOR.<br>COULD NOT MEASURE SINCE THERE IS NOT A FLO<br>IN THIS AREA DUE TO FIRE DAMAGE.<br>WINDOWS TO BE DEMO'D TO ALLOW ACCESS TO N<br>ADDITION IN REAR OF DWELLING.                                                                                             |  |
| F   | 3'-4" x 6'-0"                                                                                                                                                                                                                                                                                                                             | SEE REMARKS       | 204, 205         | DH     | 6/6        | SDL     | WD    | WD   | **    | ROOM 204: PATCH AND REPAIR WINDOW, INTERIC<br>AND EXTERIOR TRIM WITH LIKE MATERIALS AND S<br>ROOM 205: WINDOWS MISSING IN REAR WALL<br>ASSUMPTION MADE THAT THE WINDOWS HAD DIVILIGHTS SINCE ONLY REMAINING WINDOW HAD DIVILIGHTS. THE SIZE WAS ALSO ASSUMED BY COUNT<br>BRICKS AND COMPARING TO FRONT ROOM ON FIR<br>FLOOR. COULD NOT MEASURE SINCE THERE IS NO<br>FLOOR IN THIS AREA DURE TO FIRE DAMAGE.<br>WINDOWS TO BE DEMO'D TO ALLOW ACCESS TO N<br>ADDITION IN REAR OF DWELLING. |  |
| G   | 2'-7" x 3'-8"                                                                                                                                                                                                                                                                                                                             | SCD3144           | 006              | DH     | 1/1        | SDL     | CLAD  | WD   | **    | NEW WINDOW                                                                                                                                                                                                                                                                                                                                                                                                                                                                                |  |
| Η   | 2'-1" x 3'-4"                                                                                                                                                                                                                                                                                                                             | SCD2540           | 009, 108,<br>208 | DH     | 1/1        | SDL     | CLAD  | WD   | TMPRD | NEW WINDOW                                                                                                                                                                                                                                                                                                                                                                                                                                                                                |  |
| J   | 3'-1" x 4'-8"                                                                                                                                                                                                                                                                                                                             | SCD3756           | 010              | DH     | 1/1        | SDL     | CLAD  | WD   | TMPRD | NEW WINDOW, EGRESS                                                                                                                                                                                                                                                                                                                                                                                                                                                                        |  |
| K   | 3'-1" X 5'-4"                                                                                                                                                                                                                                                                                                                             | SCD3764           | 109, 209         | DH     | 1/1        | SDL     | CLAD  | WD   | TMPRD | NEW WINDOW, EGRESS                                                                                                                                                                                                                                                                                                                                                                                                                                                                        |  |
|     | ALL NEW WINDOWS                                                                                                                                                                                                                                                                                                                           | S TO BE ALUMINIUM | CLAD WOOD        |        |            |         |       |      |       |                                                                                                                                                                                                                                                                                                                                                                                                                                                                                           |  |
|     | ALL EXISTING WINDOWS TO BE PATCHED AND REPAIRED IF POSSIIBLE. WHERE PATCH AND REPAIR IS NOT POSSIBLE, A NEW ALL WOOD WINDOW WITH SIMIALR IF NO EXACT DETAILING TO THE ORIGINAL WINDOWS TO BLEND WITH THE HISTORIC FABRIC OF THE EXISTING DWELLEING.<br>JELD-WEN SITELINE WOOD WINDOW USED IN ORIGINAL DWELLING WHERE WINDOWS ARE REPLACED |                   |                  |        |            |         |       |      |       |                                                                                                                                                                                                                                                                                                                                                                                                                                                                                           |  |
|     | JELD-WEN SITELIN                                                                                                                                                                                                                                                                                                                          | E CLAD WOOD WIND  | OW USED IN       | ADDITI | ON         |         |       |      |       |                                                                                                                                                                                                                                                                                                                                                                                                                                                                                           |  |