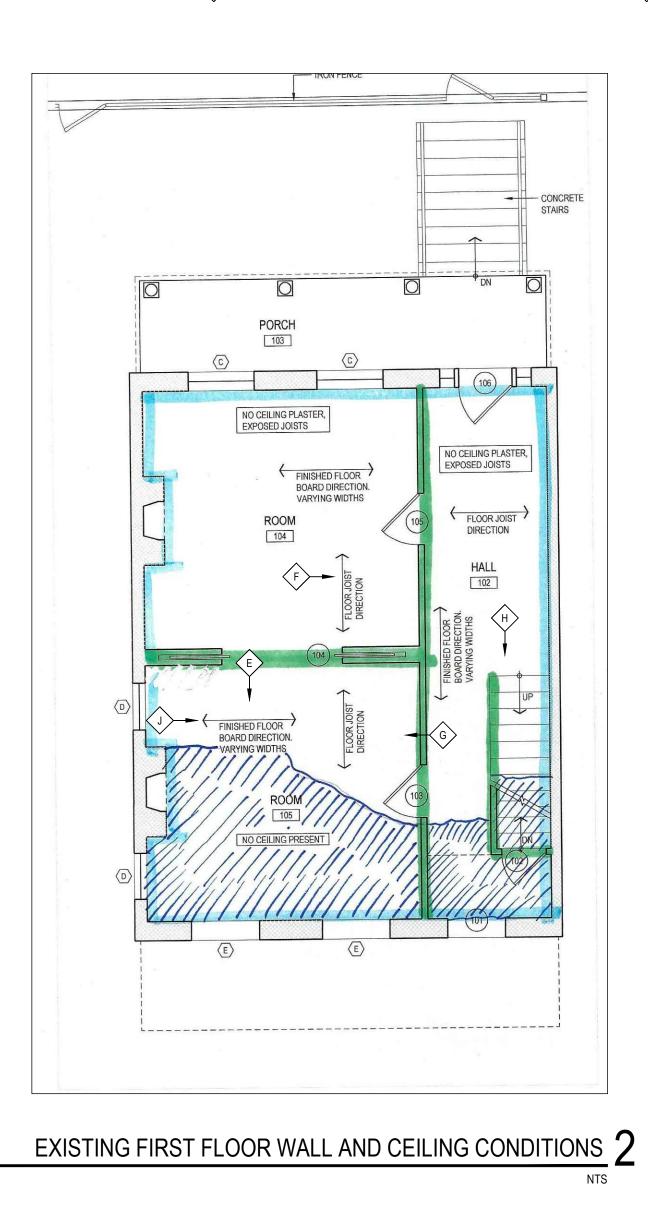

CS PROJECT INFO & SITE PLANS AX2.0 EXISTING FLOOR PLANS AX3.0 EXISTING ELEVATIONS AX4.0 EXISTING FRONT PORCH CONDITION & DETAILS AX5.0 EXISTING WALLS, CEILING, AND FLOOR CONDITIONS D2.0 DEMO PLANS AND ELEVATIONS

|     | 1                                                                                                                                                                                                                                                                                                                                         |                   |                  |        |            |         |       |      |       |                                                                                                                                                                                                                                                                                                                                                                                                                                                                                           |  |
|-----|-------------------------------------------------------------------------------------------------------------------------------------------------------------------------------------------------------------------------------------------------------------------------------------------------------------------------------------------|-------------------|------------------|--------|------------|---------|-------|------|-------|-------------------------------------------------------------------------------------------------------------------------------------------------------------------------------------------------------------------------------------------------------------------------------------------------------------------------------------------------------------------------------------------------------------------------------------------------------------------------------------------|--|
| VDW | R.O. SIZE (W x H)                                                                                                                                                                                                                                                                                                                         | SPECIFICATION     | LOCATION         | TYPE   | DL PATTERN | MULLION | MAT'L | TRIM | GLASS | REMARKS                                                                                                                                                                                                                                                                                                                                                                                                                                                                                   |  |
| A   | 3'-0" x 3'-1"                                                                                                                                                                                                                                                                                                                             | SWD3536           | 003              | DH     | 3/3        | SDL     | WD    | WD   | **    | ROOM: 003: WINDOW NO LONGER PRESENT.<br>ASSUMPTION IS A 3/3 DIVIDED LIGHT PATTERN.<br>SPECIFIED NEW WOOD WIINDOW                                                                                                                                                                                                                                                                                                                                                                          |  |
| В   | 3'-4" x 4'-6"                                                                                                                                                                                                                                                                                                                             | SEE REMARKS       | 005, 006         | DH     | 3/6        | SDL     | WD    | WD   | **    | ROOM 005: PATCH AND REPAIR WINDOW, INTERIOF<br>AND EXTERIOR TRIM WITH LIKE MATERIALS AND ST<br>ROOM 006: RIGHT SIDE WINDOW NOT PRESENT. LE<br>SIDE WINDOW IN POOR CONDITION. WINDOWS TO<br>DEMO'D TO ALLOW ACCESS TO NEW ADDITION IN F<br>OF DWELLING.                                                                                                                                                                                                                                    |  |
| С   | 3'-7" x 5'-5"                                                                                                                                                                                                                                                                                                                             | SEE REMARKS       | 104              | DH     | 1/1        | SDL     | WD    | WD   | **    | ROOM 104: PATCH AND REPAIR WINDOW, INTERIO<br>AND EXTERIOR TRIM WITH LIKE MATERIALS AND S<br>ROOM 205: PATCH AND REPAIR WINDOW, INTERIO<br>AND EXTERIOR TRIM WITH LIKE MATERIALS AND S                                                                                                                                                                                                                                                                                                    |  |
| D   | 2'-7" x 4'-5"                                                                                                                                                                                                                                                                                                                             | SEE REMARKS       | 105, 205         | DH     | 6/6        | SDL     | WD    | WD   | **    | ROOM 105 SIDE WALL: PATCH AND REPAIR WINDC<br>INTERIOR AND EXTERIOR TRIM WITH LIKE MATERI/<br>AND STYLE.                                                                                                                                                                                                                                                                                                                                                                                  |  |
| E   | 3'-7" x 5'-5"                                                                                                                                                                                                                                                                                                                             | SEE REMARKS       | 105              | DH     | 6/6        | SDL     | WD    | WD   | **    | WINDOWS MISSING IN REAR WALL ASSUMPTION M<br>THAT THE WINDOWS HAD DIVIDED LIGHTS SINCE O<br>REMAINING WINDOW HAD DIVIDED LIGHTS. THE SI<br>WAS ALSO ASSUMED BY COUNTING BRICKS AND<br>COMPARING TO FRONT ROOM ON FIRST FLOOR.<br>COULD NOT MEASURE SINCE THERE IS NOT A FLO<br>IN THIS AREA DUE TO FIRE DAMAGE.<br>WINDOWS TO BE DEMO'D TO ALLOW ACCESS TO N<br>ADDITION IN REAR OF DWELLING.                                                                                             |  |
| F   | 3'-4" x 6'-0"                                                                                                                                                                                                                                                                                                                             | SEE REMARKS       | 204, 205         | DH     | 6/6        | SDL     | WD    | WD   | **    | ROOM 204: PATCH AND REPAIR WINDOW, INTERIC<br>AND EXTERIOR TRIM WITH LIKE MATERIALS AND S<br>ROOM 205: WINDOWS MISSING IN REAR WALL<br>ASSUMPTION MADE THAT THE WINDOWS HAD DIVILIGHTS SINCE ONLY REMAINING WINDOW HAD DIVILIGHTS. THE SIZE WAS ALSO ASSUMED BY COUNT<br>BRICKS AND COMPARING TO FRONT ROOM ON FIR<br>FLOOR. COULD NOT MEASURE SINCE THERE IS NO<br>FLOOR IN THIS AREA DURE TO FIRE DAMAGE.<br>WINDOWS TO BE DEMO'D TO ALLOW ACCESS TO N<br>ADDITION IN REAR OF DWELLING. |  |
| G   | 2'-7" x 3'-8"                                                                                                                                                                                                                                                                                                                             | SCD3144           | 006              | DH     | 1/1        | SDL     | CLAD  | WD   | **    | NEW WINDOW                                                                                                                                                                                                                                                                                                                                                                                                                                                                                |  |
| Η   | 2'-1" x 3'-4"                                                                                                                                                                                                                                                                                                                             | SCD2540           | 009, 108,<br>208 | DH     | 1/1        | SDL     | CLAD  | WD   | TMPRD | NEW WINDOW                                                                                                                                                                                                                                                                                                                                                                                                                                                                                |  |
| J   | 3'-1" x 4'-8"                                                                                                                                                                                                                                                                                                                             | SCD3756           | 010              | DH     | 1/1        | SDL     | CLAD  | WD   | TMPRD | NEW WINDOW, EGRESS                                                                                                                                                                                                                                                                                                                                                                                                                                                                        |  |
| K   | 3'-1" X 5'-4"                                                                                                                                                                                                                                                                                                                             | SCD3764           | 109, 209         | DH     | 1/1        | SDL     | CLAD  | WD   | TMPRD | NEW WINDOW, EGRESS                                                                                                                                                                                                                                                                                                                                                                                                                                                                        |  |
|     | ALL NEW WINDOWS                                                                                                                                                                                                                                                                                                                           | S TO BE ALUMINIUM | CLAD WOOD        |        |            |         |       |      |       |                                                                                                                                                                                                                                                                                                                                                                                                                                                                                           |  |
|     | ALL EXISTING WINDOWS TO BE PATCHED AND REPAIRED IF POSSIIBLE. WHERE PATCH AND REPAIR IS NOT POSSIBLE, A NEW ALL WOOD WINDOW WITH SIMIALR IF NO EXACT DETAILING TO THE ORIGINAL WINDOWS TO BLEND WITH THE HISTORIC FABRIC OF THE EXISTING DWELLEING.<br>JELD-WEN SITELINE WOOD WINDOW USED IN ORIGINAL DWELLING WHERE WINDOWS ARE REPLACED |                   |                  |        |            |         |       |      |       |                                                                                                                                                                                                                                                                                                                                                                                                                                                                                           |  |
|     | JELD-WEN SITELIN                                                                                                                                                                                                                                                                                                                          | E CLAD WOOD WIND  | OW USED IN       | ADDITI | ON         |         |       |      |       |                                                                                                                                                                                                                                                                                                                                                                                                                                                                                           |  |