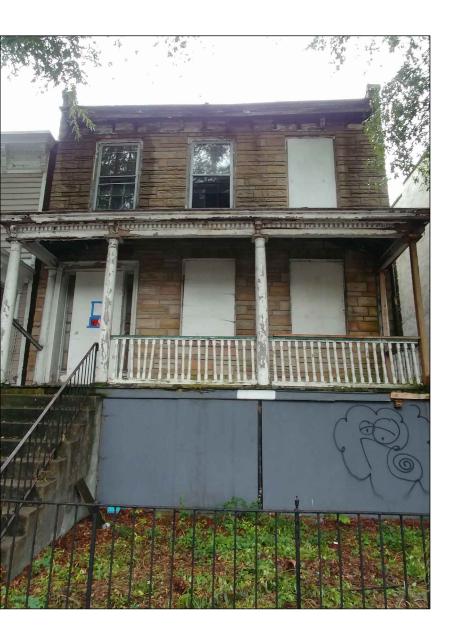

# CONSTRUCTION NOT FOR (

|                                                                                                                                                               | RCHITECTS<br>BOA STANDART<br>BOA STANDART<br>BOA STANDART<br>BOA STANDART<br>BOA STANDART<br>BOA STANDART<br>BOA STANDART<br>BOA STANDART<br>SCOTT M. STEPHENS<br>Lic. No. 13705 |
|---------------------------------------------------------------------------------------------------------------------------------------------------------------|----------------------------------------------------------------------------------------------------------------------------------------------------------------------------------|
|                                                                                                                                                               | PROJECT TITLEIQBAL PROPERTIES\$11 WEST MARSHAL STREETRICHMOND, VA23220CITY OF RICHMONDCONSULTANTS                                                                                |
| SOME<br>DENTALS<br>MISSING.                                                                                                                                   |                                                                                                                                                                                  |
| NO GRID<br>PRESENT<br>4x4 POST IS<br>PRESENT<br>4x4 POST IS<br>PRESENT<br>4x1 PIPE<br>COLUMINS,<br>TYP<br>PARGED AND<br>PAINTED<br>BRICK BELOW<br>PORCH FLOOR | NO. DATE DESCRIPTION                                                                                                                                                             |
| EXISTING FRONT ELEVATION XA                                                                                                                                   | SHEET NO.<br>AX3.0                                                                                                                                                               |

WHERE RAIL IS IN GOOD CONDITION. REPLACE DAMAGED OR MISSING SECTIONS OF RAIL. ALL REPLACED MEMBERS MUST MATCH EXISTING. SEE DETAIL B/AX4.0