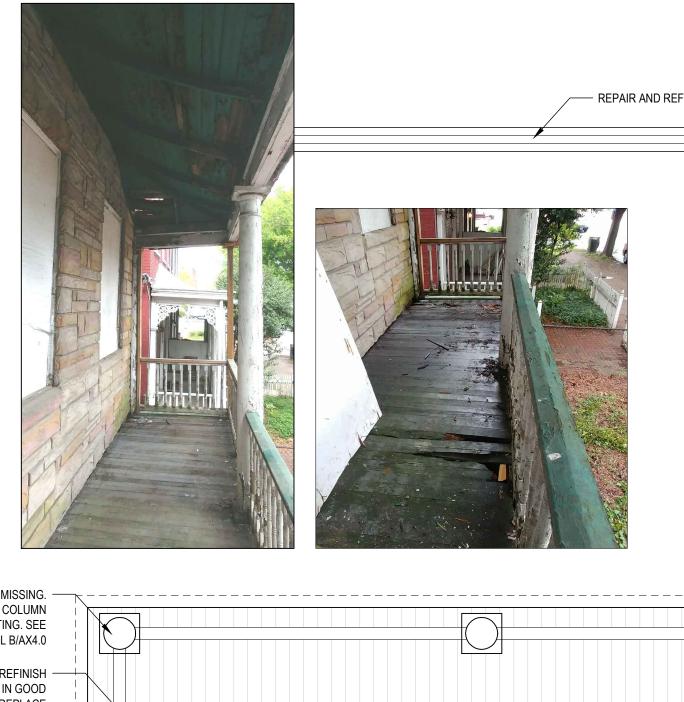

WHERE RAIL IS IN GOOD CONDITION. REPLACE DAMAGED OR MISSING SECTIONS OF RAIL. ALL REPLACED MEMBERS MUST MATCH EXISTING. SEE DETAIL B/AX4.0