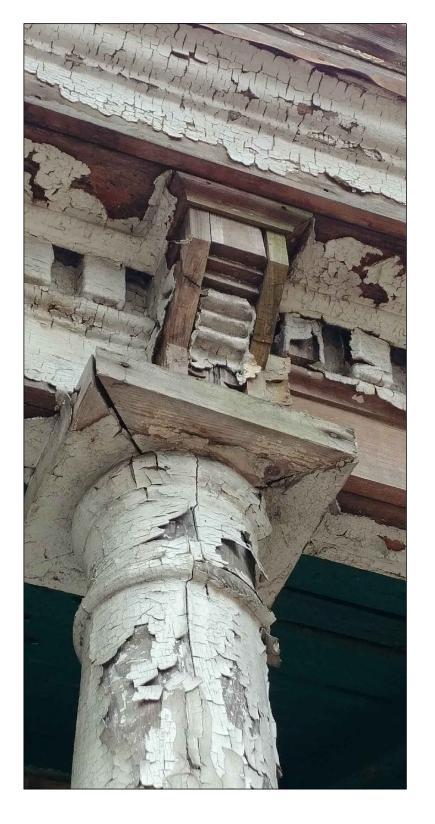

# CONSTRUCTION NOT FOR (

|                                                                                                                                                               | RCHITECTS<br>BOA STANDART<br>BOA STANDART<br>BOA STANDART<br>BOA STANDART<br>BOA STANDART<br>BOA STANDART<br>BOA STANDART<br>BOA STANDART<br>SCOTT M. STEPHENS<br>Lic. No. 13705 |
|---------------------------------------------------------------------------------------------------------------------------------------------------------------|----------------------------------------------------------------------------------------------------------------------------------------------------------------------------------|
|                                                                                                                                                               | PROJECT TITLEIQBAL PROPERTIES\$11 WEST MARSHAL STREETRICHMOND, VA23220CITY OF RICHMONDCONSULTANTS                                                                                |
| SOME<br>DENTALS<br>MISSING.                                                                                                                                   |                                                                                                                                                                                  |
| NO GRID<br>PRESENT<br>4x4 POST IS<br>PRESENT<br>4x4 POST IS<br>PRESENT<br>4x1 PIPE<br>COLUMINS,<br>TYP<br>PARGED AND<br>PAINTED<br>BRICK BELOW<br>PORCH FLOOR | NO. DATE DESCRIPTION                                                                                                                                                             |
| EXISTING FRONT ELEVATION XA                                                                                                                                   | SHEET NO.<br>AX3.0                                                                                                                                                               |

WHERE RAIL IS IN GOOD CONDITION. REPLACE DAMAGED OR MISSING SECTIONS OF RAIL. ALL REPLACED MEMBERS MUST MATCH EXISTING. SEE DETAIL B/AX4.0