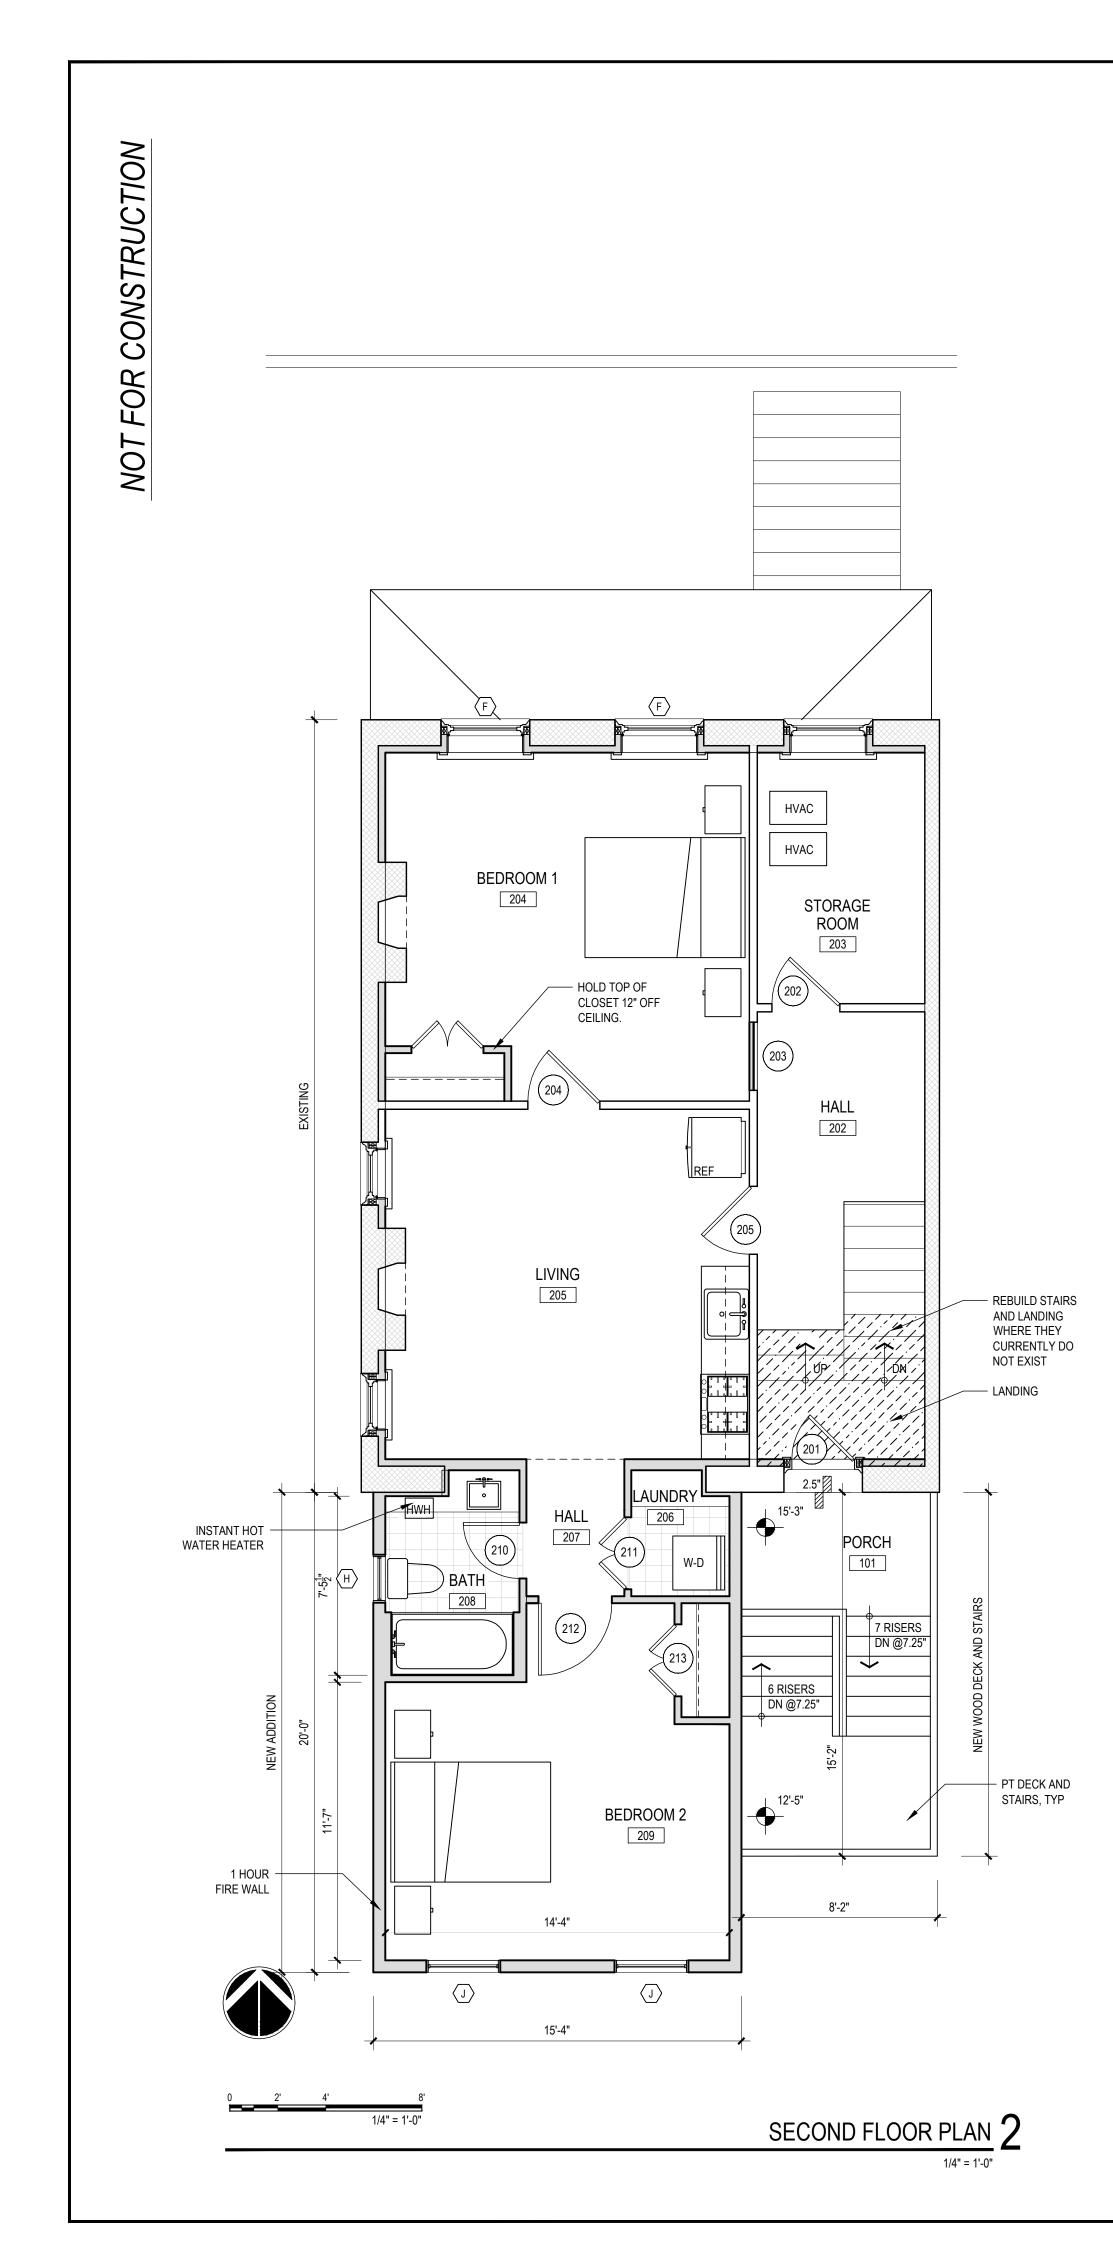

A2.0 PROPOSED FLOOR PLANS A3.0 PROPOSED ELEVATIONS

A5.1 EXISTING AND NEW DOOR SCHEDULE AND DETAILS A5.2 EXISTING AND NEW WINDOW SCHEDULE AND DETAILS

| SMS<br>ARCHITECTS                                                                                      |
|--------------------------------------------------------------------------------------------------------|
| <b>804.212.9907</b><br>8903 GLENMORE RD · RICHMOND, VA · 23229                                         |
| SCOTT M. STEPHENS<br>Lic. No. 13705                                                                    |
| PROJECT TITLE<br>IQBAL PROPERTIES<br>511 WEST MARSHAL STREET<br>RICHMOND, VA 23220<br>CITY OF RICHMOND |
| CONSULTANTS                                                                                            |
|                                                                                                        |
|                                                                                                        |
| SPECIAL USE PERMIT                                                                                     |
| REVISIONS<br>NO. DATE DESCRIPTION                                                                      |
| △                                                                                                      |
|                                                                                                        |
|                                                                                                        |
| DATE<br>FEBRUARY 19, 2019<br>PROJECT NO.                                                               |
| SHEET TITLE<br>PROJECT INFORMATION<br>SITE PLAN                                                        |
| SHEET NO.                                                                                              |
| CS                                                                                                     |