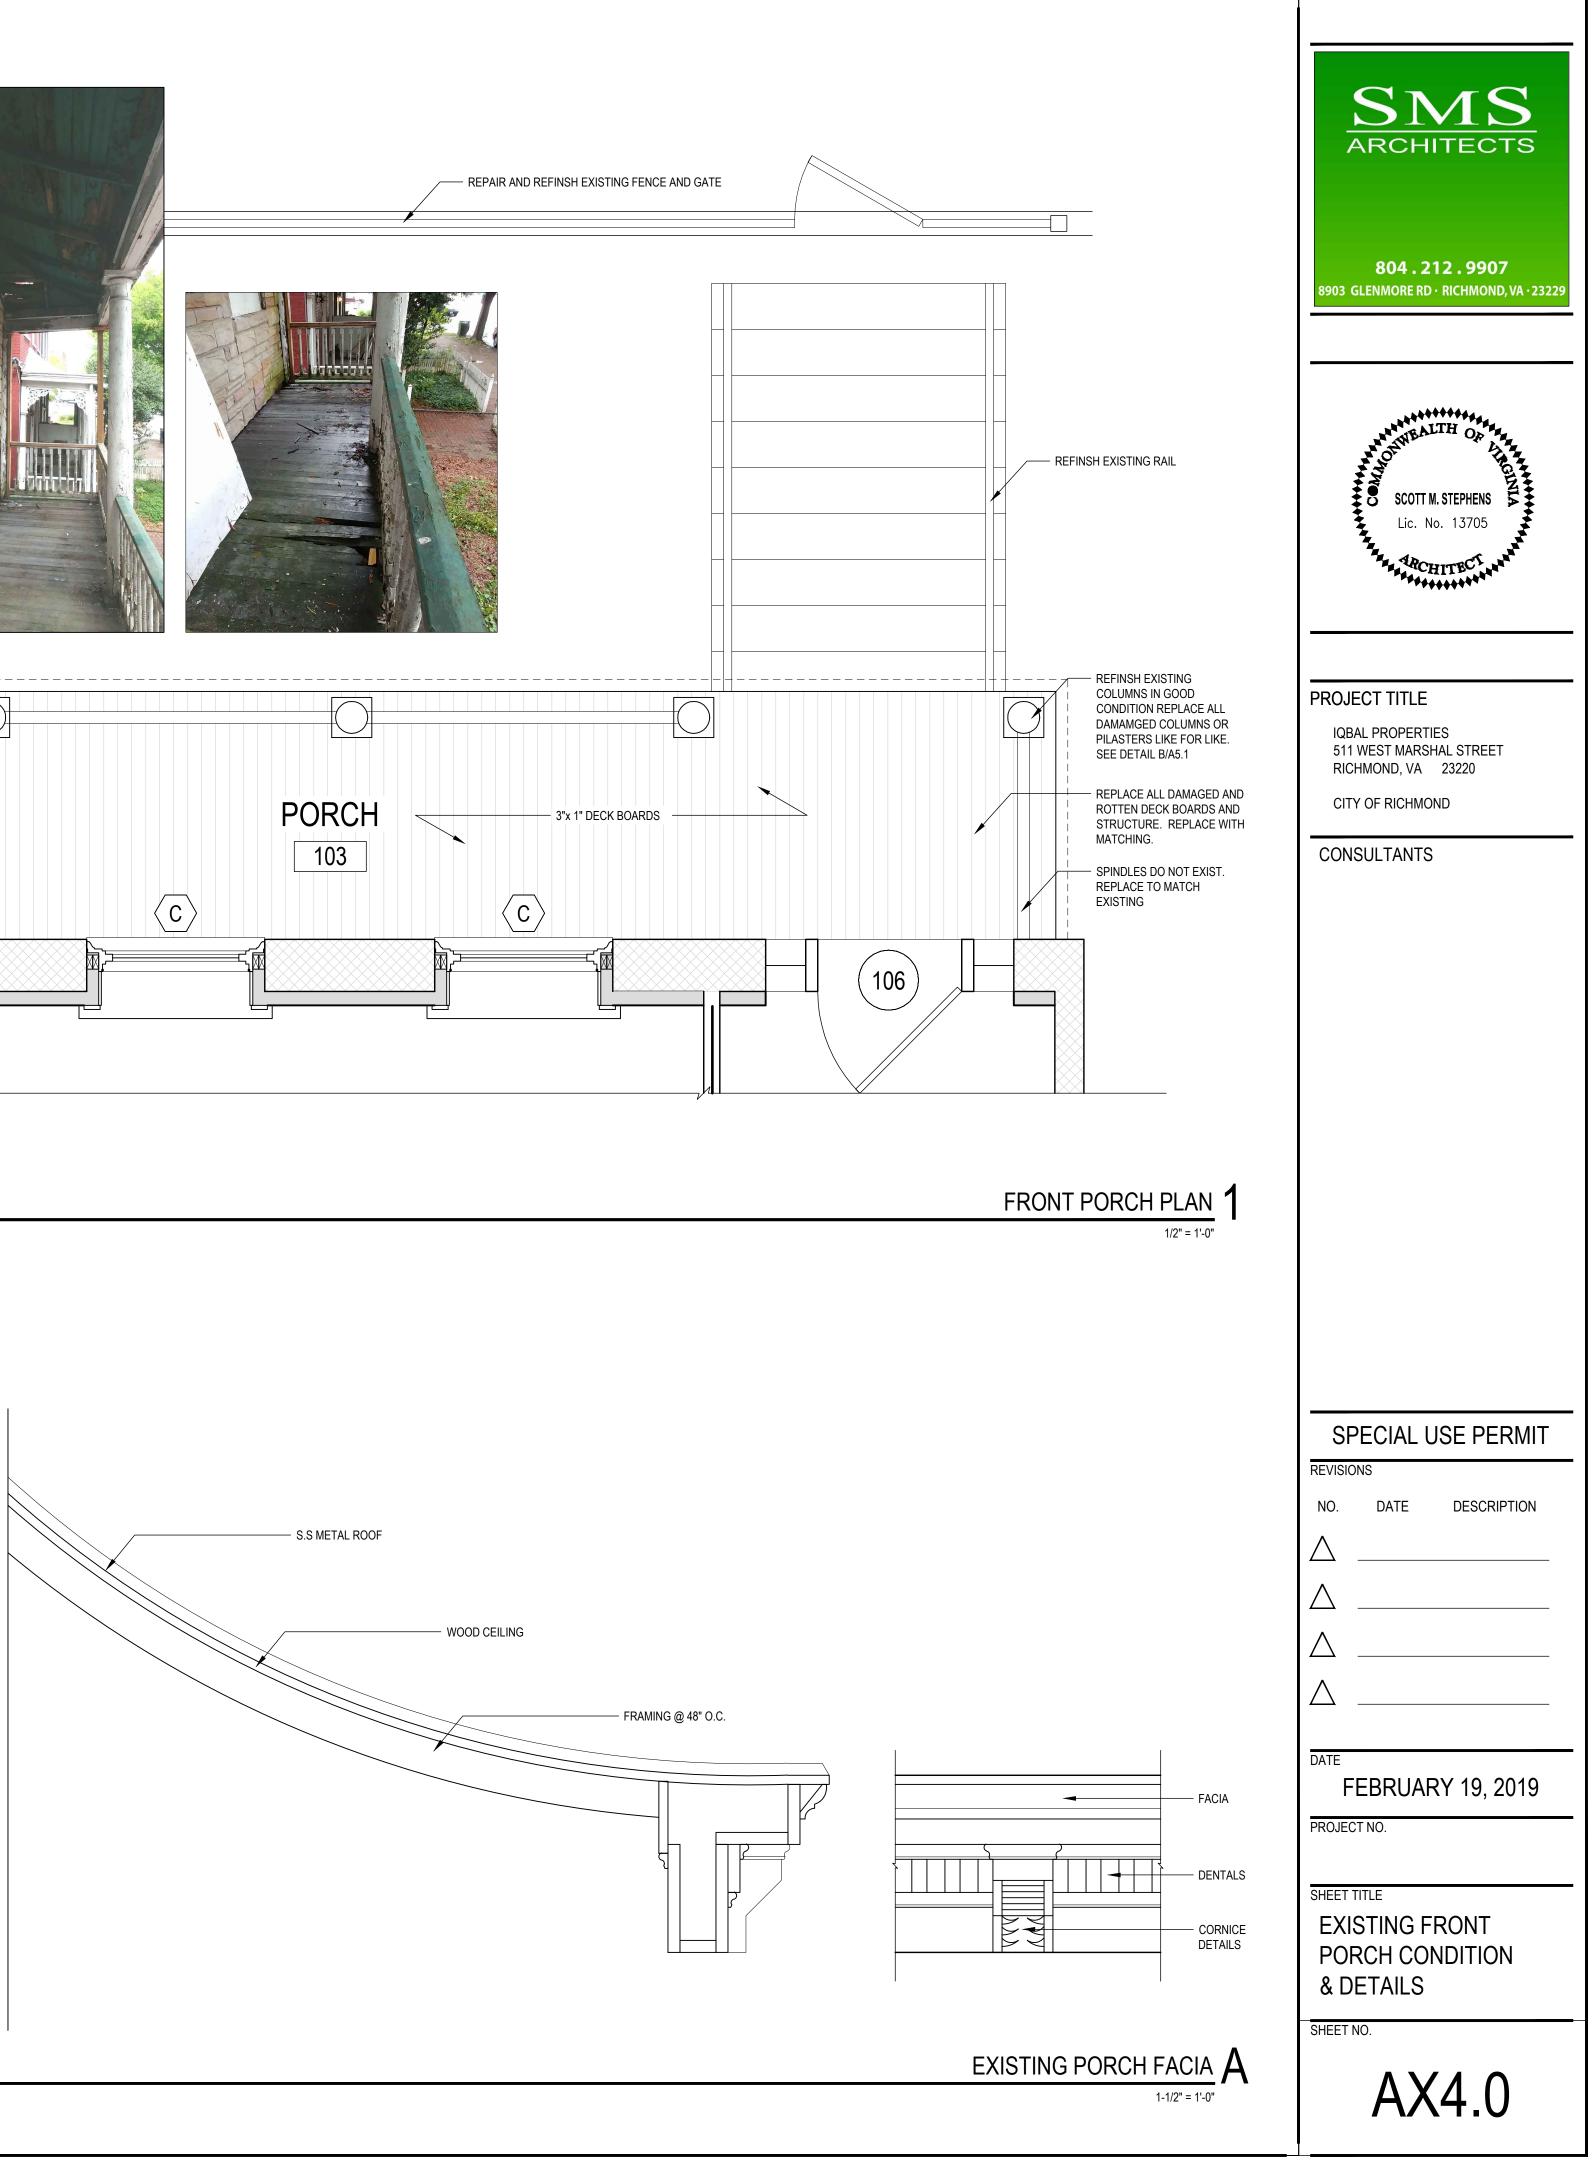

WHERE RAIL IS IN GOOD CONDITION. REPLACE DAMAGED OR MISSING SECTIONS OF RAIL. ALL REPLACED MEMBERS MUST MATCH EXISTING. SEE DETAIL B/AX4.0