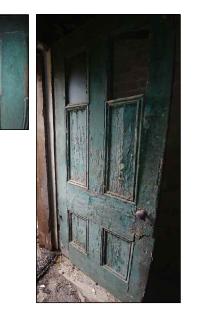

SILL PLATE 28'-4"

SECOND FLOOR

FIRST FLOOR 8'-8 3/4"

--- ORIGINAL DOOR MODIFIED

|                                 |                                                                                            |                      | EXISTING D |                            |                                                                                                                                                                                                                                   |
|---------------------------------|--------------------------------------------------------------------------------------------|----------------------|------------|----------------------------|-----------------------------------------------------------------------------------------------------------------------------------------------------------------------------------------------------------------------------------|
| DR #                            | SIZE (W x H)                                                                               | DOOR<br>MAT'L        | GLASS      | MT'L                       | REMARKS                                                                                                                                                                                                                           |
|                                 |                                                                                            |                      | GLAGS      |                            |                                                                                                                                                                                                                                   |
| BASEINI                         | ENT FLOOR<br>2'-9.75" x 7'-11.5"                                                           | WD                   | YES        | WD                         | EXTERIOR, HINGED, 2/2 PANELS. UPPER PANELS                                                                                                                                                                                        |
| 001                             | 2- <del>3</del> .73 X7-11.3                                                                | WD                   | TES        | WD                         | MODIFIED TO ACCOMIDATE WINDOWS. DOOR IN<br>POOR SHAPE. PROPOSE TO REPLACE DOOR IN<br>SIMILAR STYLE IN KEEPING WITH EXISTING<br>DWELLING.                                                                                          |
| 002                             | 2'-9.5" x 7'-10.5"                                                                         | WD                   | *          | WD                         | INTERIOR, HINGED, 2/2 PANELS, GOOD CONDITION,<br>PATCH REPAIR, REPAINT                                                                                                                                                            |
| 003                             | 3'-0" x 6'-4"                                                                              | WD                   | YES        | WD                         | EXTERIOR, HINGED, 1/2 GLASS UPPER WITH 4 PANEI<br>GLASS, 2 VERTICLES PANELS LOW. PATCH REPAIR,<br>REPAINT                                                                                                                         |
| 004                             | 2'-9.5" x 7'-10.5"                                                                         | WD                   | *          | WD                         | INTERIOR, HINGED, 2/2 PANELS, GOOD CONDITION.<br>PATCH REPAIR, REPAINT                                                                                                                                                            |
| 005                             | 2'-9.5" x 7'-10.5"                                                                         | WD                   | *          | WD                         | INTERIOR, HINGED, 2/2 PANELS, GOOD CONDITION.<br>PATCH REPAIR, REPAINT                                                                                                                                                            |
| 006                             | 2'-9.5" x 7'-10.5"                                                                         | WD                   | *          | WD                         | INTERIOR, HINGED, 2/2 PANELS, GOOD CONDITION.<br>PATCH REPAIR, REPAINT                                                                                                                                                            |
| 010                             | 2'-4" x 6'-8"                                                                              | WD                   | *          | WD                         | NEW INTERIOR DOOR, 1/1 PANEL, MDF                                                                                                                                                                                                 |
| 010                             |                                                                                            | WD                   | *          | WD                         |                                                                                                                                                                                                                                   |
| 011                             | (2) 1'-6" x 6'-8"<br>3'-0" x 6'-8"                                                         | WD                   | *          | WD                         | NEW INTERIOR DOOR, 1/1 PANEL, MDF                                                                                                                                                                                                 |
| 012                             | (2) 1'-6" x 6'-8"                                                                          | WD                   | *          | WD                         | NEW INTERIOR DOOR, 1/1 PANEL, MDF                                                                                                                                                                                                 |
| 013                             | (2) I -0 X 0 -0                                                                            | VVD                  |            |                            | New INTERIOR DOOR, 1/1 PANEL, MDF                                                                                                                                                                                                 |
|                                 |                                                                                            | DOOR                 |            | FRAME                      |                                                                                                                                                                                                                                   |
| DR #                            | SIZE (W x H)                                                                               | MAT'L                | GLASS      | MT'L                       | REMARKS                                                                                                                                                                                                                           |
| FIRST F                         | , , , , , , , , , , , , , , , , , , ,                                                      |                      | GLAGS      |                            |                                                                                                                                                                                                                                   |
| 101                             |                                                                                            | WD                   | *          | WD                         | NO DOOR PRESENT, PROPOSE TO REPLACE DOOR                                                                                                                                                                                          |
| 101                             |                                                                                            | 110                  |            |                            | SIMILAR STYLE IN KEEPING WITH EXISTING<br>DWELLING.                                                                                                                                                                               |
| 102                             | 2'-10" x 6'-4"                                                                             | WD                   | *          | WD                         | INTERIOR, HINGED, 2/2 PANELS, GOOD CONDITION.<br>PATCH REPAIR, REPAINT                                                                                                                                                            |
| 103                             | 3'-0" x 8'-2.5"                                                                            | WD                   | *          | WD                         | INTERIOR HINGED, FULL LIGHT WITH 15 DIDVIDED<br>LIGHTS. GOOD CONDITION. PATCH REPAIR, REPAIN                                                                                                                                      |
| 104                             | (2) 3'-0" x 7'-10"                                                                         | WD                   | *          | WD                         | INTERIOR POCKET DOUBLE DOORS. 2/2 PANEL.<br>DOOR SIN GOOD CONDITION, TRACKS NEED TO BE<br>REPAIRED OR REPLACED. PATCH REPAIR, REPAINT                                                                                             |
| 105                             | 3'-0" x 8'-2.5"                                                                            | WD                   | *          | WD                         | INTERIOR HINGED, FULL LIGHT WITH 15 DIDVIDED<br>LIGHTS. GOOD CONDITION. PATCH REPAIR, REPAINT                                                                                                                                     |
| 106                             | 3'-0" x 7'-11"                                                                             | WD                   | YES        | WD                         | EXTERIOR, HINGED WITH SIDELIGHTS AND TRANSON<br>DOOR HAS BEEN REPAIRED. SHOULD BE A FULL<br>LIGHT DOOR WITH 15 DIVIDED LIGHTS. BOTTOM ROV<br>OF WINDOWS BROKEN OUT AND REPLACED WITH<br>PLYWOOD.                                  |
| 110                             | 2'-4" x 6'-8"                                                                              | WD                   | *          | WD                         | NEW INTERIOR DOOR, 1/1 PANEL, MDF                                                                                                                                                                                                 |
| 111                             | (2) 1'-6" x 6'-8"                                                                          | WD                   | *          | WD                         | NEW INTERIOR DOOR, 1/1 PANEL, MDF                                                                                                                                                                                                 |
| 112                             | 3'-0" x 6'-8"                                                                              | WD                   | *          | WD                         | NEW INTERIOR DOOR, 1/1 PANEL, MDF                                                                                                                                                                                                 |
| 113                             | (2) 1'-6" x 6'-8"                                                                          | WD                   | *          | WD                         | NEW INTERIOR DOOR, 1/1 PANEL, MDF                                                                                                                                                                                                 |
|                                 |                                                                                            | DOOR                 |            | FRAME                      |                                                                                                                                                                                                                                   |
| DR #                            | SIZE (W x H)                                                                               | MAT'L                | GLASS      | MT'L                       | REMARKS                                                                                                                                                                                                                           |
| SECON                           | D FLOOR                                                                                    |                      |            |                            |                                                                                                                                                                                                                                   |
| 201                             | CANNOT VERIFY                                                                              | WD                   | *          | WD                         | EXTERIOR, HINGED, 2/2 PANELS, TRANSOM ABOVE,<br>TOP 2 PANELS ARE GLASS. CANNOT GET CLOSE<br>ENOUGH TO DOOR TO ACCESS CONDITION,<br>DIMENSION, PATCH REPAIR, REPAINT.                                                              |
|                                 |                                                                                            | WD                   | *          | WD                         | INTERIOR, HINGED, 2/2 PANELS, GOOD CONDITION.<br>PATCH REPAIR, REPAINT                                                                                                                                                            |
| 202                             | 2'-9.5" x 7'-11.5"                                                                         |                      |            |                            | INTERIOR, HINGED, 2/2 PANELS, GOOD CONDITION.                                                                                                                                                                                     |
| 202<br>203                      | 2'-9.5" x 7'-11.5"<br>2'-9.5" x 7'-11.5"                                                   | WD                   | *          | WD                         | PATCH REPAIR, REPAINT                                                                                                                                                                                                             |
|                                 |                                                                                            | WD                   | *          | WD                         |                                                                                                                                                                                                                                   |
| 203                             | 2'-9.5" x 7'-11.5"                                                                         |                      |            |                            | <ul><li>PATCH REPAIR, REPAINT</li><li>INTERIOR, HINGED, 2/2 PANELS, GOOD CONDITION</li><li>INTERIOR, HINGED, 2/2 PANELS, GOOD CONDITION.</li></ul>                                                                                |
| 203<br>204                      | 2'-9.5" x 7'-11.5"<br>2'-9.5" x 7'-11.5"                                                   | WD                   | *          | WD                         | PATCH REPAIR, REPAINT<br>INTERIOR, HINGED, 2/2 PANELS, GOOD CONDITION                                                                                                                                                             |
| 203<br>204<br>205               | 2'-9.5" x 7'-11.5"<br>2'-9.5" x 7'-11.5"<br>2'-9.5" x 7'-11.5"                             | WD<br>WD             | *          | WD<br>WD                   | PATCH REPAIR, REPAINTINTERIOR, HINGED, 2/2 PANELS, GOOD CONDITIONINTERIOR, HINGED, 2/2 PANELS, GOOD CONDITION.PATCH REPAIR, REPAINT                                                                                               |
| 203<br>204<br>205               | 2'-9.5" x 7'-11.5"<br>2'-9.5" x 7'-11.5"<br>2'-9.5" x 7'-11.5"                             | WD<br>WD             | *          | WD<br>WD                   | PATCH REPAIR, REPAINTINTERIOR, HINGED, 2/2 PANELS, GOOD CONDITIONINTERIOR, HINGED, 2/2 PANELS, GOOD CONDITION.PATCH REPAIR, REPAINT                                                                                               |
| 203<br>204<br>205<br>206        | 2'-9.5" x 7'-11.5"<br>2'-9.5" x 7'-11.5"<br>2'-9.5" x 7'-11.5"<br>NO DATA                  | WD<br>WD<br>WD       | *          | WD<br>WD<br>WD             | PATCH REPAIR, REPAINT         INTERIOR, HINGED, 2/2 PANELS, GOOD CONDITION         INTERIOR, HINGED, 2/2 PANELS, GOOD CONDITION.         PATCH REPAIR, REPAINT         NO DOOR PRESENT.                                           |
| 203<br>204<br>205<br>206<br>110 | 2'-9.5" x 7'-11.5"<br>2'-9.5" x 7'-11.5"<br>2'-9.5" x 7'-11.5"<br>NO DATA<br>2'-4" x 6'-8" | WD<br>WD<br>WD<br>WD | *          | WD<br>WD<br>WD<br>WD<br>WD | PATCH REPAIR, REPAINT         INTERIOR, HINGED, 2/2 PANELS, GOOD CONDITION         INTERIOR, HINGED, 2/2 PANELS, GOOD CONDITION.         PATCH REPAIR, REPAINT         NO DOOR PRESENT.         NEW INTERIOR DOOR, 1/1 PANEL, MDF |

#### EXISTING DOOR DIAGRAMS 1/4" = 1'-0"

s document is for use by SMS Architects LLC only. Reproduction of this document, in whole are in part, or the modification of any details or design without the expressed, written consent of SMS Architects is prohibited. All rights reserved. Copyright 2018 SMS Architects is prohibited.