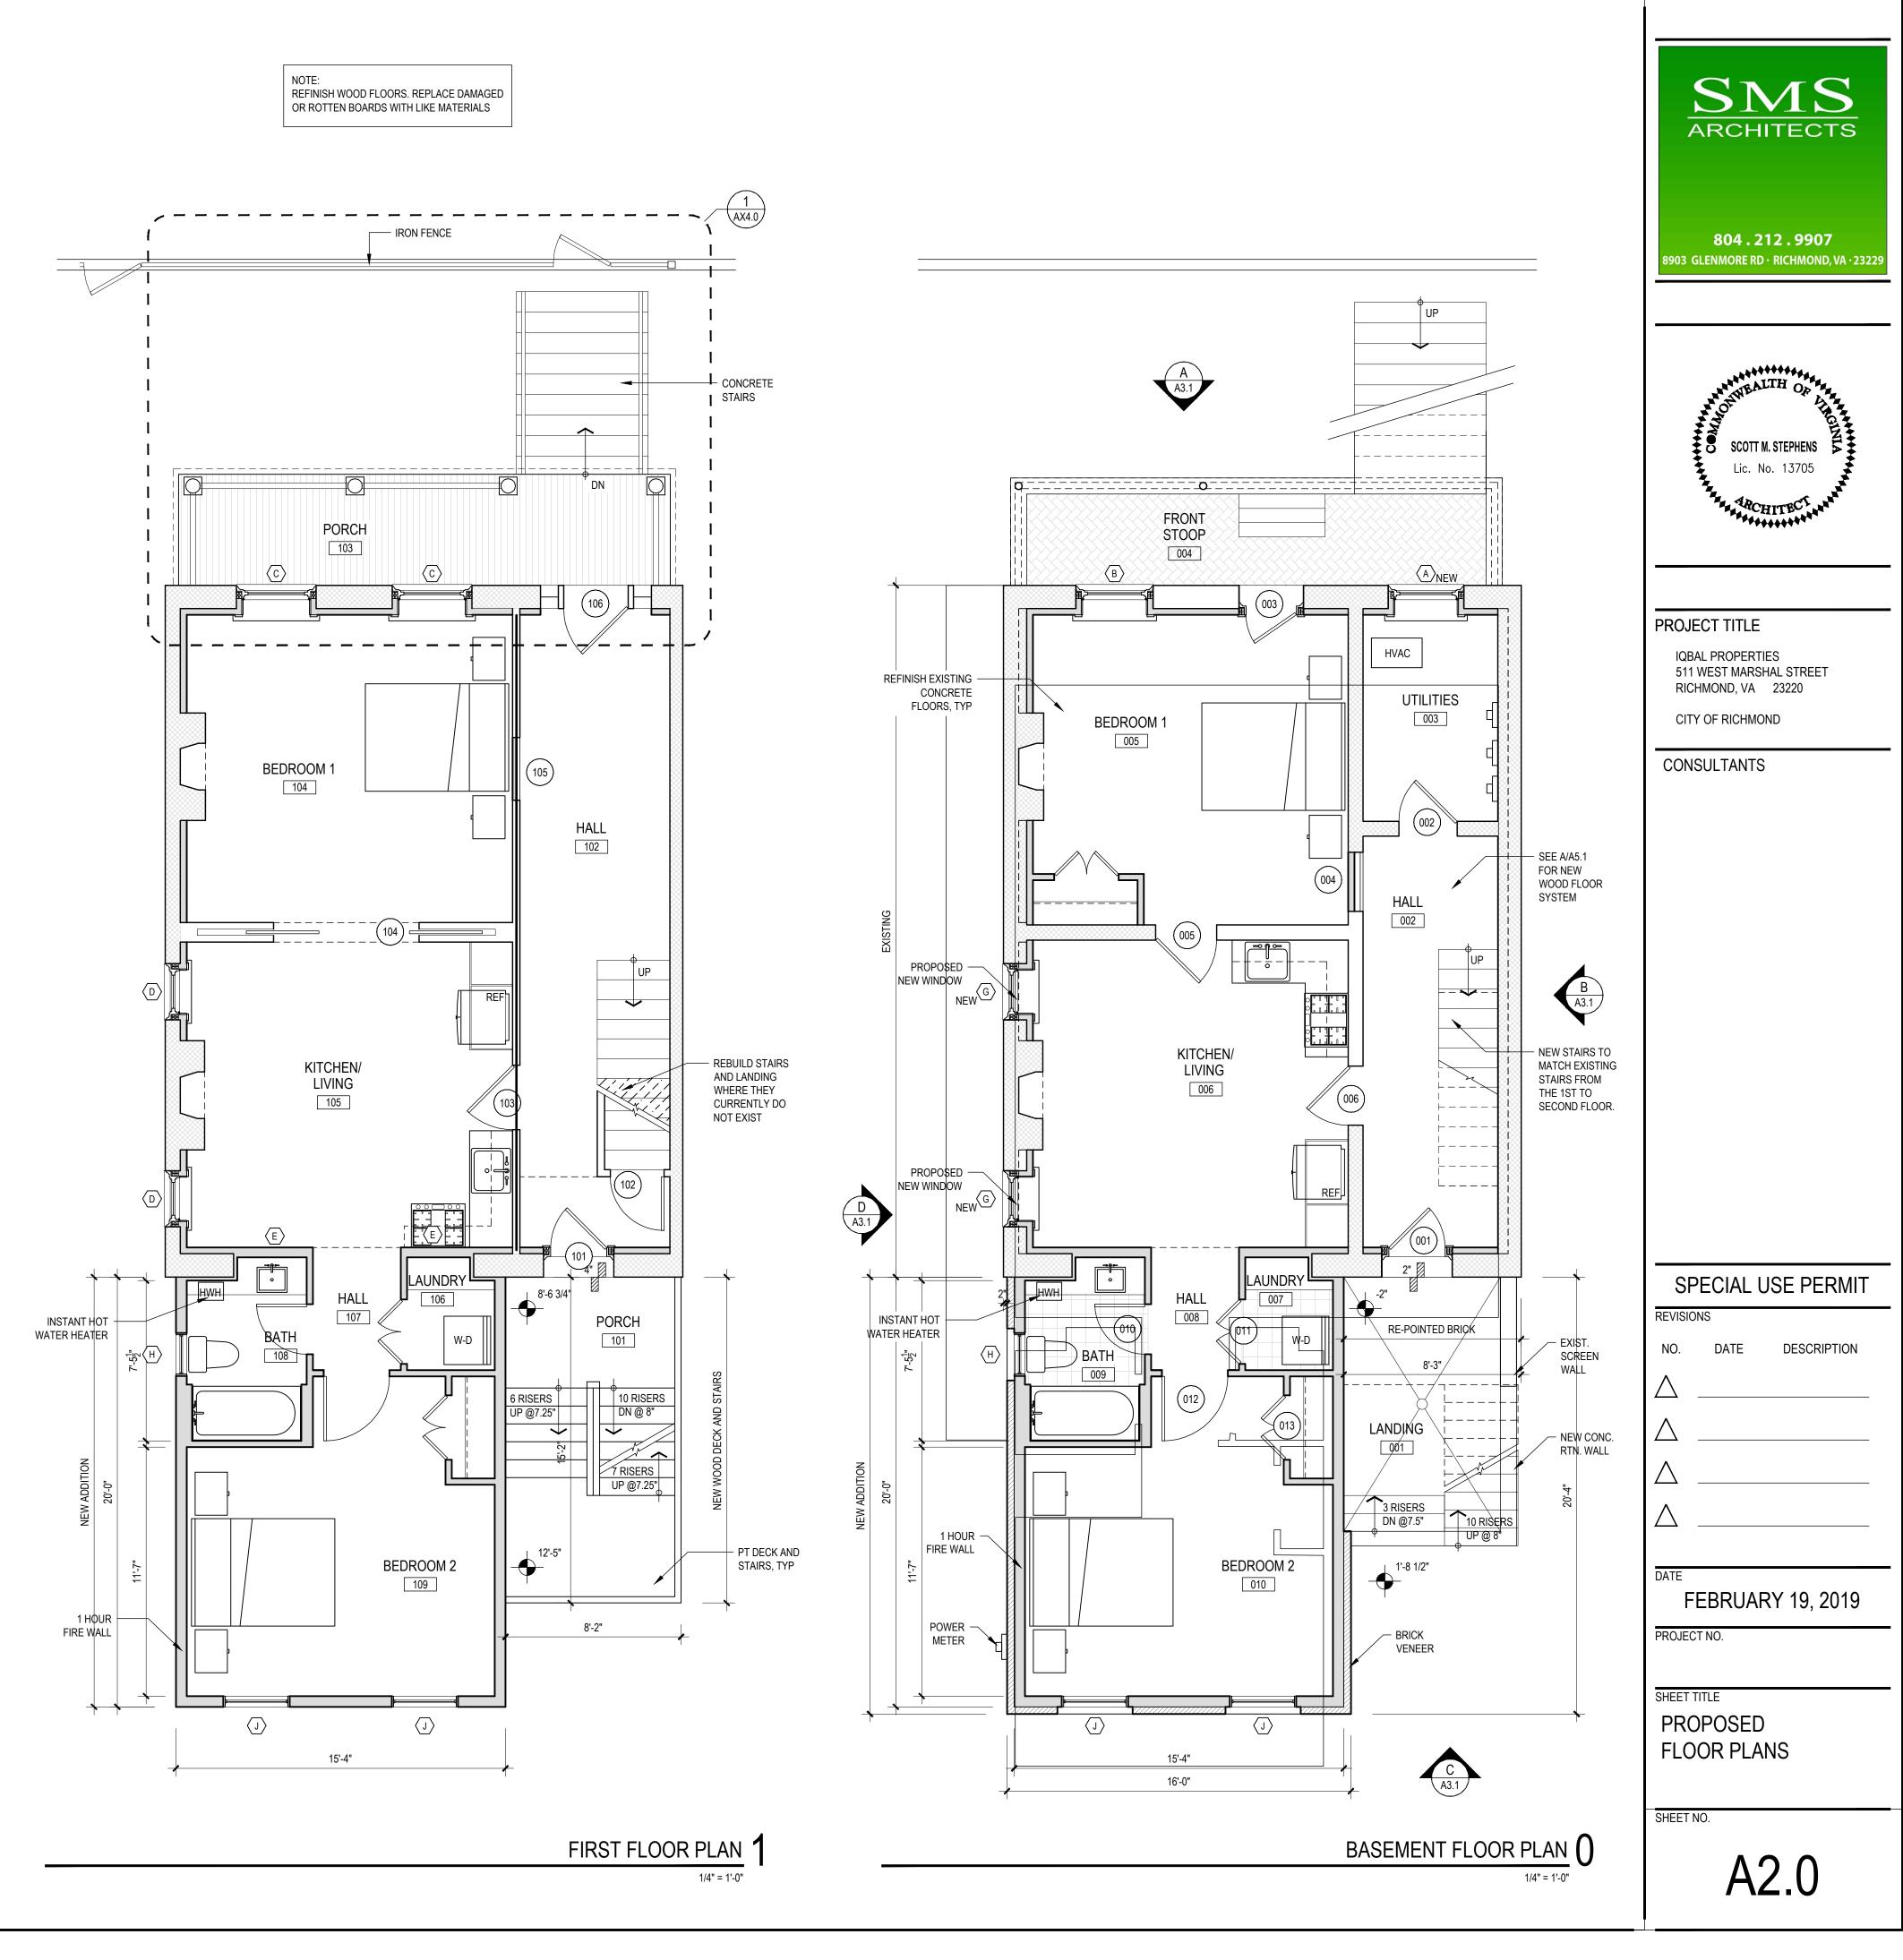

A2.0 PROPOSED FLOOR PLANS A3.0 PROPOSED ELEVATIONS

A5.1 EXISTING AND NEW DOOR SCHEDULE AND DETAILS A5.2 EXISTING AND NEW WINDOW SCHEDULE AND DETAILS

| SMS<br>ARCHITECTS                                                                                      |
|--------------------------------------------------------------------------------------------------------|
| <b>804.212.9907</b><br>8903 GLENMORE RD · RICHMOND, VA · 23229                                         |
| SCOTT M. STEPHENS<br>Lic. No. 13705                                                                    |
| PROJECT TITLE<br>IQBAL PROPERTIES<br>511 WEST MARSHAL STREET<br>RICHMOND, VA 23220<br>CITY OF RICHMOND |
| CONSULTANTS                                                                                            |
|                                                                                                        |
|                                                                                                        |
| SPECIAL USE PERMIT                                                                                     |
| REVISIONS<br>NO. DATE DESCRIPTION                                                                      |
| △                                                                                                      |
|                                                                                                        |
|                                                                                                        |
| DATE<br>FEBRUARY 19, 2019<br>PROJECT NO.                                                               |
| SHEET TITLE<br>PROJECT INFORMATION<br>SITE PLAN                                                        |
| SHEET NO.                                                                                              |
| CS                                                                                                     |