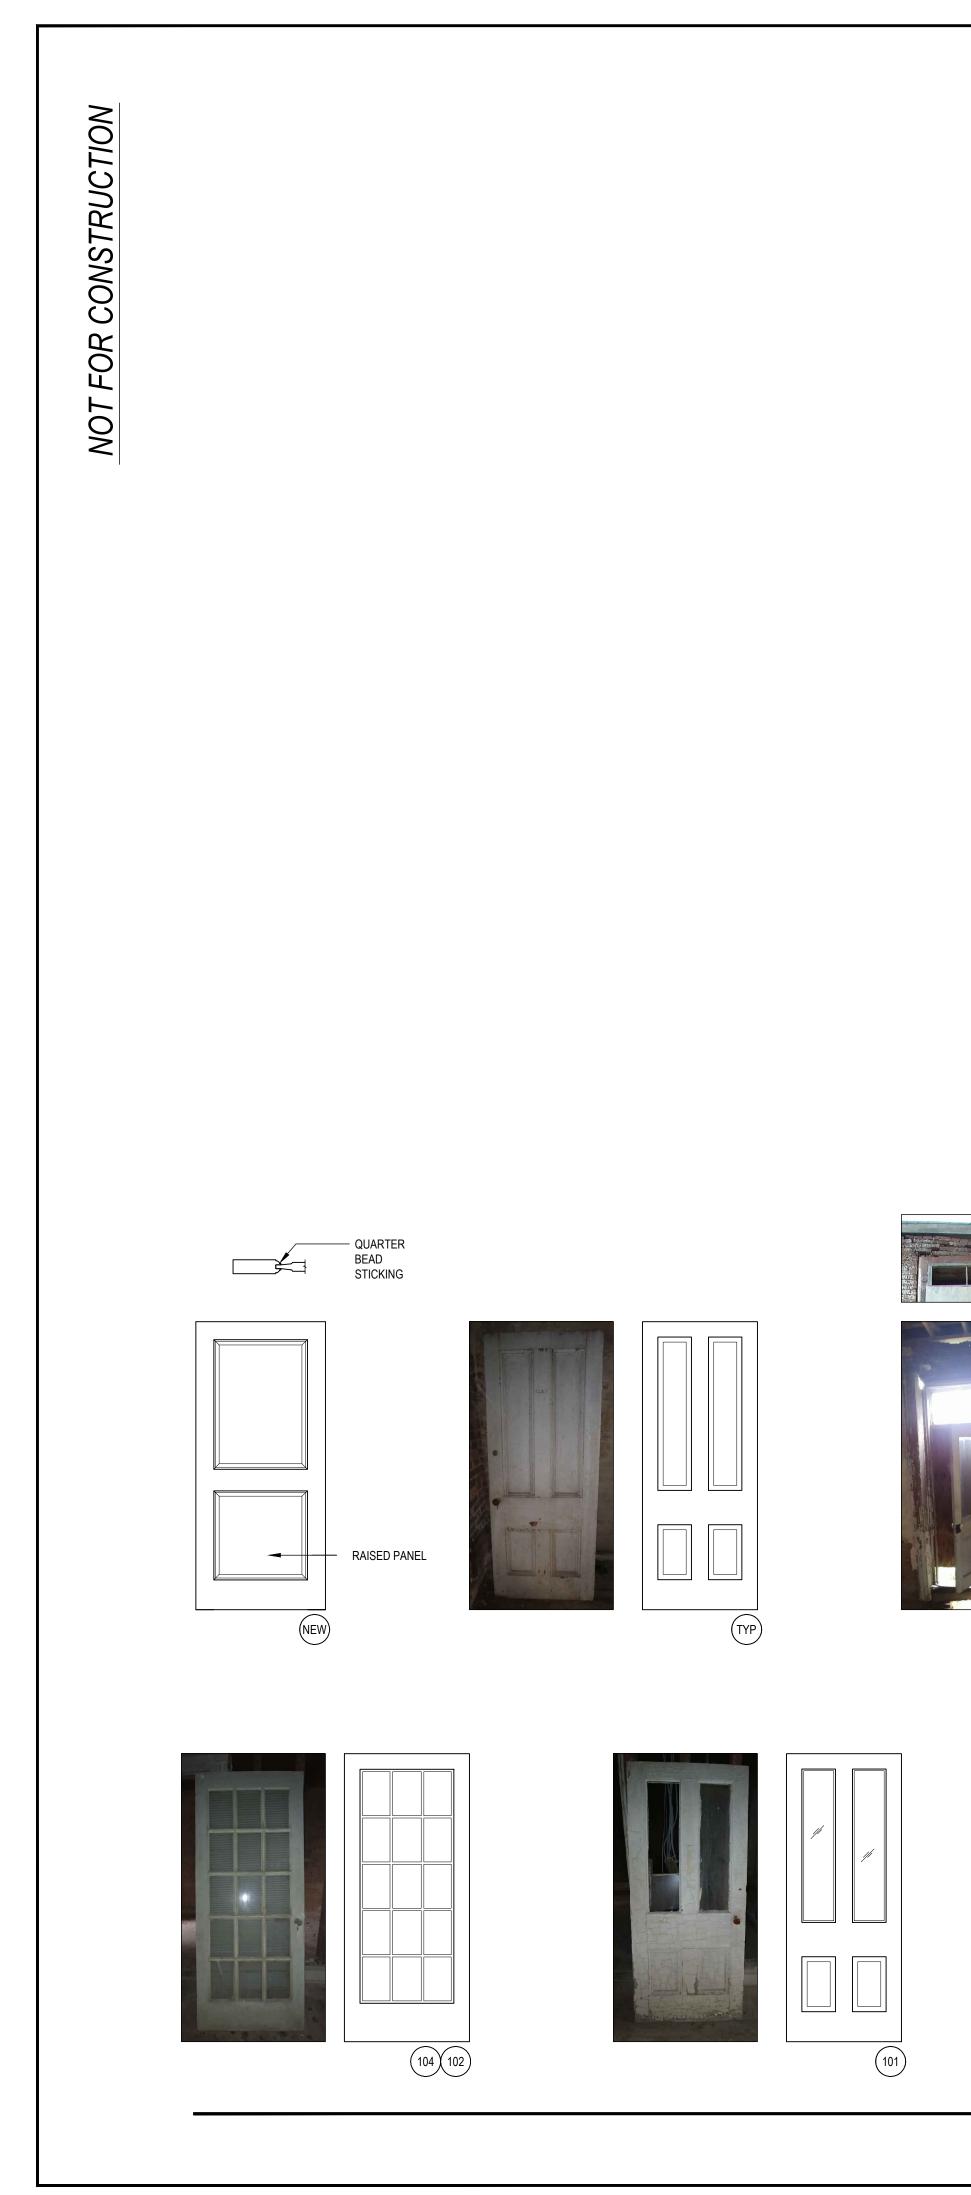

SILL PLATE 28'-4"

SECOND FLOOR

FIRST FLOOR 8'-8 3/4"

--- ORIGINAL DOOR MODIFIED

|                                 |                                                                                            |                      | EXISTING D |                            |                                                                                                                                                                                                                                   |
|---------------------------------|--------------------------------------------------------------------------------------------|----------------------|------------|----------------------------|-----------------------------------------------------------------------------------------------------------------------------------------------------------------------------------------------------------------------------------|
| DR #                            | SIZE (W x H)                                                                               | DOOR<br>MAT'L        | GLASS      | MT'L                       | REMARKS                                                                                                                                                                                                                           |
|                                 |                                                                                            |                      | GLAGS      |                            |                                                                                                                                                                                                                                   |
| BASEINI                         | ENT FLOOR<br>2'-9.75" x 7'-11.5"                                                           | WD                   | YES        | WD                         | EXTERIOR, HINGED, 2/2 PANELS. UPPER PANELS                                                                                                                                                                                        |
| 001                             | 2- <del>3</del> .73 X7-11.3                                                                | WD                   | TES        | WD                         | MODIFIED TO ACCOMIDATE WINDOWS. DOOR IN<br>POOR SHAPE. PROPOSE TO REPLACE DOOR IN<br>SIMILAR STYLE IN KEEPING WITH EXISTING<br>DWELLING.                                                                                          |
| 002                             | 2'-9.5" x 7'-10.5"                                                                         | WD                   | *          | WD                         | INTERIOR, HINGED, 2/2 PANELS, GOOD CONDITION,<br>PATCH REPAIR, REPAINT                                                                                                                                                            |
| 003                             | 3'-0" x 6'-4"                                                                              | WD                   | YES        | WD                         | EXTERIOR, HINGED, 1/2 GLASS UPPER WITH 4 PANEI<br>GLASS, 2 VERTICLES PANELS LOW. PATCH REPAIR,<br>REPAINT                                                                                                                         |
| 004                             | 2'-9.5" x 7'-10.5"                                                                         | WD                   | *          | WD                         | INTERIOR, HINGED, 2/2 PANELS, GOOD CONDITION.<br>PATCH REPAIR, REPAINT                                                                                                                                                            |
| 005                             | 2'-9.5" x 7'-10.5"                                                                         | WD                   | *          | WD                         | INTERIOR, HINGED, 2/2 PANELS, GOOD CONDITION.<br>PATCH REPAIR, REPAINT                                                                                                                                                            |
| 006                             | 2'-9.5" x 7'-10.5"                                                                         | WD                   | *          | WD                         | INTERIOR, HINGED, 2/2 PANELS, GOOD CONDITION.<br>PATCH REPAIR, REPAINT                                                                                                                                                            |
| 010                             | 2'-4" x 6'-8"                                                                              | WD                   | *          | WD                         | NEW INTERIOR DOOR, 1/1 PANEL, MDF                                                                                                                                                                                                 |
| 010                             |                                                                                            | WD                   | *          | WD                         |                                                                                                                                                                                                                                   |
| 011                             | (2) 1'-6" x 6'-8"<br>3'-0" x 6'-8"                                                         | WD                   | *          | WD                         | NEW INTERIOR DOOR, 1/1 PANEL, MDF                                                                                                                                                                                                 |
| 012                             | (2) 1'-6" x 6'-8"                                                                          | WD                   | *          | WD                         | NEW INTERIOR DOOR, 1/1 PANEL, MDF                                                                                                                                                                                                 |
| 013                             | (2) I -0 X 0 -0                                                                            | VVD                  |            |                            | New INTERIOR DOOR, 1/1 PANEL, MDF                                                                                                                                                                                                 |
|                                 |                                                                                            | DOOR                 |            | FRAME                      |                                                                                                                                                                                                                                   |
| DR #                            | SIZE (W x H)                                                                               | MAT'L                | GLASS      | MT'L                       | REMARKS                                                                                                                                                                                                                           |
| FIRST F                         | , , , , , , , , , , , , , , , , , , ,                                                      |                      | GLAGS      |                            |                                                                                                                                                                                                                                   |
| 101                             |                                                                                            | WD                   | *          | WD                         | NO DOOR PRESENT, PROPOSE TO REPLACE DOOR                                                                                                                                                                                          |
| 101                             |                                                                                            | 110                  |            |                            | SIMILAR STYLE IN KEEPING WITH EXISTING<br>DWELLING.                                                                                                                                                                               |
| 102                             | 2'-10" x 6'-4"                                                                             | WD                   | *          | WD                         | INTERIOR, HINGED, 2/2 PANELS, GOOD CONDITION.<br>PATCH REPAIR, REPAINT                                                                                                                                                            |
| 103                             | 3'-0" x 8'-2.5"                                                                            | WD                   | *          | WD                         | INTERIOR HINGED, FULL LIGHT WITH 15 DIDVIDED<br>LIGHTS. GOOD CONDITION. PATCH REPAIR, REPAIN                                                                                                                                      |
| 104                             | (2) 3'-0" x 7'-10"                                                                         | WD                   | *          | WD                         | INTERIOR POCKET DOUBLE DOORS. 2/2 PANEL.<br>DOOR SIN GOOD CONDITION, TRACKS NEED TO BE<br>REPAIRED OR REPLACED. PATCH REPAIR, REPAINT                                                                                             |
| 105                             | 3'-0" x 8'-2.5"                                                                            | WD                   | *          | WD                         | INTERIOR HINGED, FULL LIGHT WITH 15 DIDVIDED<br>LIGHTS. GOOD CONDITION. PATCH REPAIR, REPAINT                                                                                                                                     |
| 106                             | 3'-0" x 7'-11"                                                                             | WD                   | YES        | WD                         | EXTERIOR, HINGED WITH SIDELIGHTS AND TRANSON<br>DOOR HAS BEEN REPAIRED. SHOULD BE A FULL<br>LIGHT DOOR WITH 15 DIVIDED LIGHTS. BOTTOM ROV<br>OF WINDOWS BROKEN OUT AND REPLACED WITH<br>PLYWOOD.                                  |
| 110                             | 2'-4" x 6'-8"                                                                              | WD                   | *          | WD                         | NEW INTERIOR DOOR, 1/1 PANEL, MDF                                                                                                                                                                                                 |
| 111                             | (2) 1'-6" x 6'-8"                                                                          | WD                   | *          | WD                         | NEW INTERIOR DOOR, 1/1 PANEL, MDF                                                                                                                                                                                                 |
| 112                             | 3'-0" x 6'-8"                                                                              | WD                   | *          | WD                         | NEW INTERIOR DOOR, 1/1 PANEL, MDF                                                                                                                                                                                                 |
| 113                             | (2) 1'-6" x 6'-8"                                                                          | WD                   | *          | WD                         | NEW INTERIOR DOOR, 1/1 PANEL, MDF                                                                                                                                                                                                 |
|                                 |                                                                                            | DOOR                 |            | FRAME                      |                                                                                                                                                                                                                                   |
| DR #                            | SIZE (W x H)                                                                               | MAT'L                | GLASS      | MT'L                       | REMARKS                                                                                                                                                                                                                           |
| SECON                           | D FLOOR                                                                                    |                      |            |                            |                                                                                                                                                                                                                                   |
| 201                             | CANNOT VERIFY                                                                              | WD                   | *          | WD                         | EXTERIOR, HINGED, 2/2 PANELS, TRANSOM ABOVE,<br>TOP 2 PANELS ARE GLASS. CANNOT GET CLOSE<br>ENOUGH TO DOOR TO ACCESS CONDITION,<br>DIMENSION, PATCH REPAIR, REPAINT.                                                              |
|                                 |                                                                                            | WD                   | *          | WD                         | INTERIOR, HINGED, 2/2 PANELS, GOOD CONDITION.<br>PATCH REPAIR, REPAINT                                                                                                                                                            |
| 202                             | 2'-9.5" x 7'-11.5"                                                                         |                      |            |                            | INTERIOR, HINGED, 2/2 PANELS, GOOD CONDITION.                                                                                                                                                                                     |
| 202<br>203                      | 2'-9.5" x 7'-11.5"<br>2'-9.5" x 7'-11.5"                                                   | WD                   | *          | WD                         | PATCH REPAIR, REPAINT                                                                                                                                                                                                             |
|                                 |                                                                                            | WD                   | *          | WD                         |                                                                                                                                                                                                                                   |
| 203                             | 2'-9.5" x 7'-11.5"                                                                         |                      |            |                            | <ul><li>PATCH REPAIR, REPAINT</li><li>INTERIOR, HINGED, 2/2 PANELS, GOOD CONDITION</li><li>INTERIOR, HINGED, 2/2 PANELS, GOOD CONDITION.</li></ul>                                                                                |
| 203<br>204                      | 2'-9.5" x 7'-11.5"<br>2'-9.5" x 7'-11.5"                                                   | WD                   | *          | WD                         | PATCH REPAIR, REPAINT<br>INTERIOR, HINGED, 2/2 PANELS, GOOD CONDITION                                                                                                                                                             |
| 203<br>204<br>205               | 2'-9.5" x 7'-11.5"<br>2'-9.5" x 7'-11.5"<br>2'-9.5" x 7'-11.5"                             | WD<br>WD             | *          | WD<br>WD                   | PATCH REPAIR, REPAINTINTERIOR, HINGED, 2/2 PANELS, GOOD CONDITIONINTERIOR, HINGED, 2/2 PANELS, GOOD CONDITION.PATCH REPAIR, REPAINT                                                                                               |
| 203<br>204<br>205               | 2'-9.5" x 7'-11.5"<br>2'-9.5" x 7'-11.5"<br>2'-9.5" x 7'-11.5"                             | WD<br>WD             | *          | WD<br>WD                   | PATCH REPAIR, REPAINTINTERIOR, HINGED, 2/2 PANELS, GOOD CONDITIONINTERIOR, HINGED, 2/2 PANELS, GOOD CONDITION.PATCH REPAIR, REPAINT                                                                                               |
| 203<br>204<br>205<br>206        | 2'-9.5" x 7'-11.5"<br>2'-9.5" x 7'-11.5"<br>2'-9.5" x 7'-11.5"<br>NO DATA                  | WD<br>WD<br>WD       | *          | WD<br>WD<br>WD             | PATCH REPAIR, REPAINT         INTERIOR, HINGED, 2/2 PANELS, GOOD CONDITION         INTERIOR, HINGED, 2/2 PANELS, GOOD CONDITION.         PATCH REPAIR, REPAINT         NO DOOR PRESENT.                                           |
| 203<br>204<br>205<br>206<br>110 | 2'-9.5" x 7'-11.5"<br>2'-9.5" x 7'-11.5"<br>2'-9.5" x 7'-11.5"<br>NO DATA<br>2'-4" x 6'-8" | WD<br>WD<br>WD<br>WD | *          | WD<br>WD<br>WD<br>WD<br>WD | PATCH REPAIR, REPAINT         INTERIOR, HINGED, 2/2 PANELS, GOOD CONDITION         INTERIOR, HINGED, 2/2 PANELS, GOOD CONDITION.         PATCH REPAIR, REPAINT         NO DOOR PRESENT.         NEW INTERIOR DOOR, 1/1 PANEL, MDF |

#### EXISTING DOOR DIAGRAMS 1/4" = 1'-0"

s document is for use by SMS Architects LLC only. Reproduction of this document, in whole are in part, or the modification of any details or design without the expressed, written consent of SMS Architects is prohibited. All rights reserved. Copyright 2018 SMS Architects is prohibited.