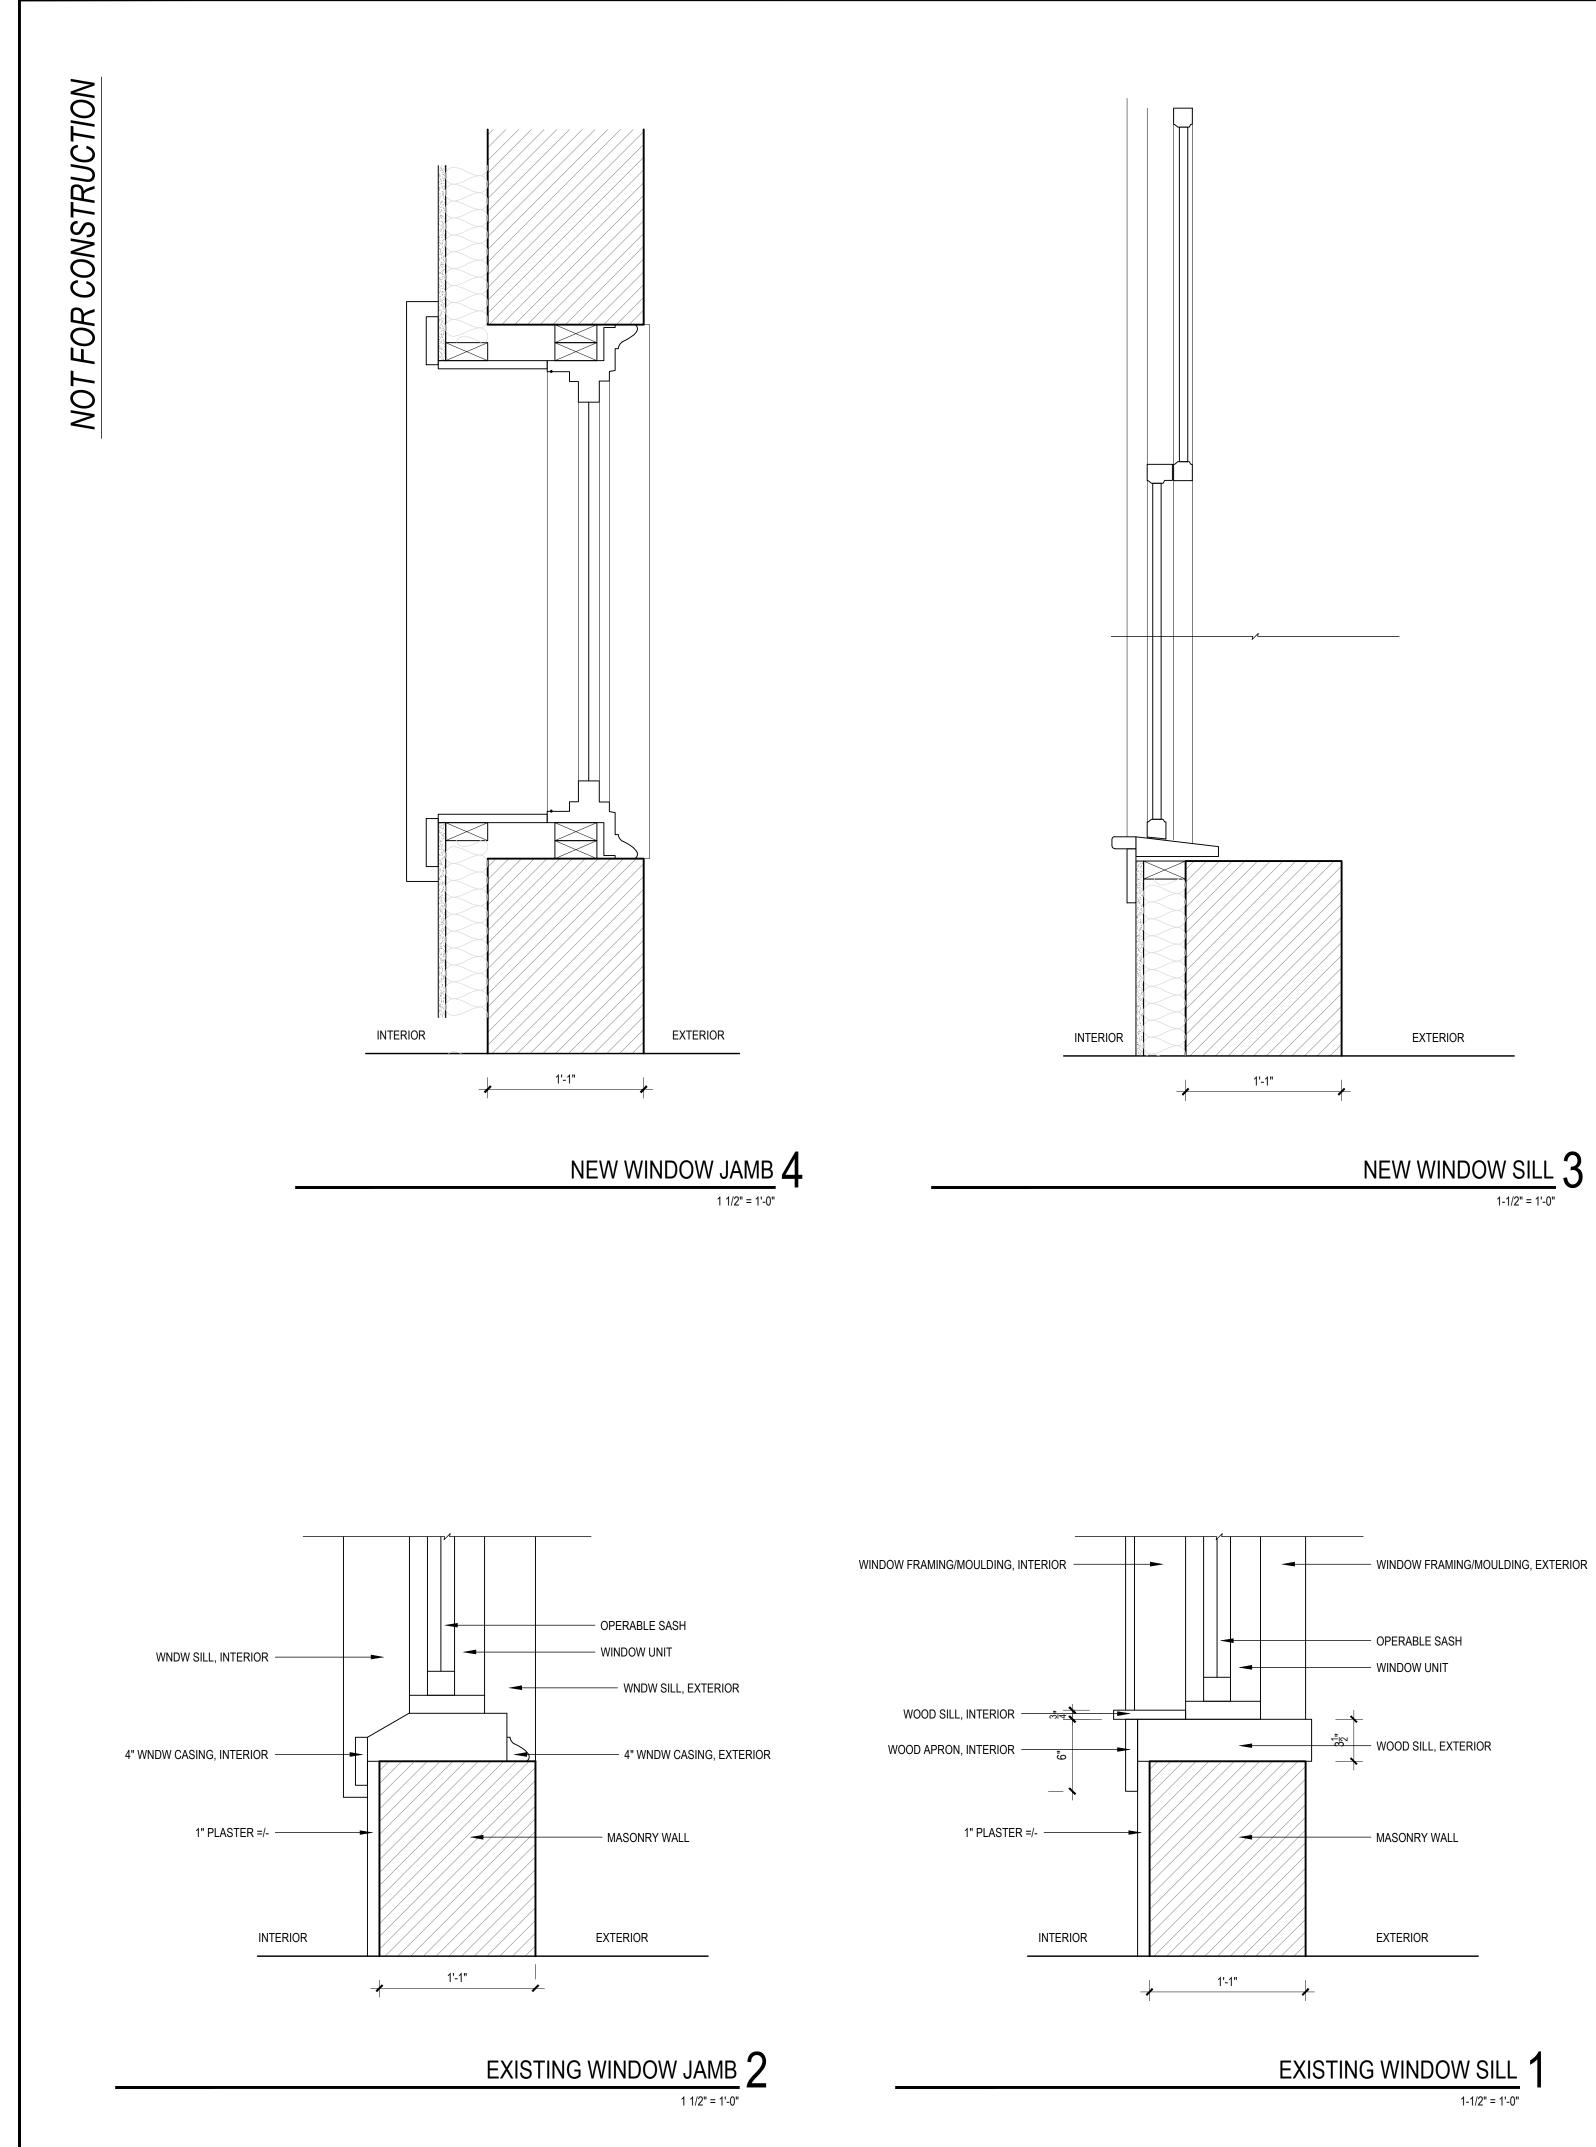

|     | 1                                                                                                                                                                                                                                                                                                                                         |                   |                  |        |            |         |       |      |       |                                                                                                                                                                                                                                                                                                                                                                                                                                                                                           |  |
|-----|-------------------------------------------------------------------------------------------------------------------------------------------------------------------------------------------------------------------------------------------------------------------------------------------------------------------------------------------|-------------------|------------------|--------|------------|---------|-------|------|-------|-------------------------------------------------------------------------------------------------------------------------------------------------------------------------------------------------------------------------------------------------------------------------------------------------------------------------------------------------------------------------------------------------------------------------------------------------------------------------------------------|--|
| VDW | R.O. SIZE (W x H)                                                                                                                                                                                                                                                                                                                         | SPECIFICATION     | LOCATION         | TYPE   | DL PATTERN | MULLION | MAT'L | TRIM | GLASS | REMARKS                                                                                                                                                                                                                                                                                                                                                                                                                                                                                   |  |
| A   | 3'-0" x 3'-1"                                                                                                                                                                                                                                                                                                                             | SWD3536           | 003              | DH     | 3/3        | SDL     | WD    | WD   | **    | ROOM: 003: WINDOW NO LONGER PRESENT.<br>ASSUMPTION IS A 3/3 DIVIDED LIGHT PATTERN.<br>SPECIFIED NEW WOOD WIINDOW                                                                                                                                                                                                                                                                                                                                                                          |  |
| В   | 3'-4" x 4'-6"                                                                                                                                                                                                                                                                                                                             | SEE REMARKS       | 005, 006         | DH     | 3/6        | SDL     | WD    | WD   | **    | ROOM 005: PATCH AND REPAIR WINDOW, INTERIOF<br>AND EXTERIOR TRIM WITH LIKE MATERIALS AND ST<br>ROOM 006: RIGHT SIDE WINDOW NOT PRESENT. LE<br>SIDE WINDOW IN POOR CONDITION. WINDOWS TO<br>DEMO'D TO ALLOW ACCESS TO NEW ADDITION IN F<br>OF DWELLING.                                                                                                                                                                                                                                    |  |
| С   | 3'-7" x 5'-5"                                                                                                                                                                                                                                                                                                                             | SEE REMARKS       | 104              | DH     | 1/1        | SDL     | WD    | WD   | **    | ROOM 104: PATCH AND REPAIR WINDOW, INTERIO<br>AND EXTERIOR TRIM WITH LIKE MATERIALS AND S<br>ROOM 205: PATCH AND REPAIR WINDOW, INTERIO<br>AND EXTERIOR TRIM WITH LIKE MATERIALS AND S                                                                                                                                                                                                                                                                                                    |  |
| D   | 2'-7" x 4'-5"                                                                                                                                                                                                                                                                                                                             | SEE REMARKS       | 105, 205         | DH     | 6/6        | SDL     | WD    | WD   | **    | ROOM 105 SIDE WALL: PATCH AND REPAIR WINDC<br>INTERIOR AND EXTERIOR TRIM WITH LIKE MATERI/<br>AND STYLE.                                                                                                                                                                                                                                                                                                                                                                                  |  |
| E   | 3'-7" x 5'-5"                                                                                                                                                                                                                                                                                                                             | SEE REMARKS       | 105              | DH     | 6/6        | SDL     | WD    | WD   | **    | WINDOWS MISSING IN REAR WALL ASSUMPTION M<br>THAT THE WINDOWS HAD DIVIDED LIGHTS SINCE O<br>REMAINING WINDOW HAD DIVIDED LIGHTS. THE SI<br>WAS ALSO ASSUMED BY COUNTING BRICKS AND<br>COMPARING TO FRONT ROOM ON FIRST FLOOR.<br>COULD NOT MEASURE SINCE THERE IS NOT A FLO<br>IN THIS AREA DUE TO FIRE DAMAGE.<br>WINDOWS TO BE DEMO'D TO ALLOW ACCESS TO N<br>ADDITION IN REAR OF DWELLING.                                                                                             |  |
| F   | 3'-4" x 6'-0"                                                                                                                                                                                                                                                                                                                             | SEE REMARKS       | 204, 205         | DH     | 6/6        | SDL     | WD    | WD   | **    | ROOM 204: PATCH AND REPAIR WINDOW, INTERIC<br>AND EXTERIOR TRIM WITH LIKE MATERIALS AND S<br>ROOM 205: WINDOWS MISSING IN REAR WALL<br>ASSUMPTION MADE THAT THE WINDOWS HAD DIVILIGHTS SINCE ONLY REMAINING WINDOW HAD DIVILIGHTS. THE SIZE WAS ALSO ASSUMED BY COUNT<br>BRICKS AND COMPARING TO FRONT ROOM ON FIR<br>FLOOR. COULD NOT MEASURE SINCE THERE IS NO<br>FLOOR IN THIS AREA DURE TO FIRE DAMAGE.<br>WINDOWS TO BE DEMO'D TO ALLOW ACCESS TO N<br>ADDITION IN REAR OF DWELLING. |  |
| G   | 2'-7" x 3'-8"                                                                                                                                                                                                                                                                                                                             | SCD3144           | 006              | DH     | 1/1        | SDL     | CLAD  | WD   | **    | NEW WINDOW                                                                                                                                                                                                                                                                                                                                                                                                                                                                                |  |
| Η   | 2'-1" x 3'-4"                                                                                                                                                                                                                                                                                                                             | SCD2540           | 009, 108,<br>208 | DH     | 1/1        | SDL     | CLAD  | WD   | TMPRD | NEW WINDOW                                                                                                                                                                                                                                                                                                                                                                                                                                                                                |  |
| J   | 3'-1" x 4'-8"                                                                                                                                                                                                                                                                                                                             | SCD3756           | 010              | DH     | 1/1        | SDL     | CLAD  | WD   | TMPRD | NEW WINDOW, EGRESS                                                                                                                                                                                                                                                                                                                                                                                                                                                                        |  |
| K   | 3'-1" X 5'-4"                                                                                                                                                                                                                                                                                                                             | SCD3764           | 109, 209         | DH     | 1/1        | SDL     | CLAD  | WD   | TMPRD | NEW WINDOW, EGRESS                                                                                                                                                                                                                                                                                                                                                                                                                                                                        |  |
|     | ALL NEW WINDOWS                                                                                                                                                                                                                                                                                                                           | S TO BE ALUMINIUM | CLAD WOOD        |        |            |         |       |      |       |                                                                                                                                                                                                                                                                                                                                                                                                                                                                                           |  |
|     | ALL EXISTING WINDOWS TO BE PATCHED AND REPAIRED IF POSSIIBLE. WHERE PATCH AND REPAIR IS NOT POSSIBLE, A NEW ALL WOOD WINDOW WITH SIMIALR IF NO EXACT DETAILING TO THE ORIGINAL WINDOWS TO BLEND WITH THE HISTORIC FABRIC OF THE EXISTING DWELLEING.<br>JELD-WEN SITELINE WOOD WINDOW USED IN ORIGINAL DWELLING WHERE WINDOWS ARE REPLACED |                   |                  |        |            |         |       |      |       |                                                                                                                                                                                                                                                                                                                                                                                                                                                                                           |  |
|     | JELD-WEN SITELIN                                                                                                                                                                                                                                                                                                                          | E CLAD WOOD WIND  | OW USED IN       | ADDITI | ON         |         |       |      |       |                                                                                                                                                                                                                                                                                                                                                                                                                                                                                           |  |