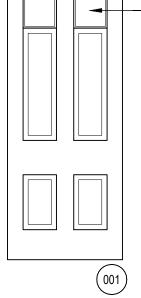

SILL PLATE 28'-4"

SECOND FLOOR

FIRST FLOOR 8'-8 3/4"

--- ORIGINAL DOOR MODIFIED

|                                 |                                                                                            |                      | EXISTING D |                            |                                                                                                                                                                                                                                   |
|---------------------------------|--------------------------------------------------------------------------------------------|----------------------|------------|----------------------------|-----------------------------------------------------------------------------------------------------------------------------------------------------------------------------------------------------------------------------------|
| DR #                            | SIZE (W x H)                                                                               | DOOR<br>MAT'L        | GLASS      | MT'L                       | REMARKS                                                                                                                                                                                                                           |
|                                 |                                                                                            |                      | GLAGS      |                            |                                                                                                                                                                                                                                   |
| BASEINI                         | ENT FLOOR<br>2'-9.75" x 7'-11.5"                                                           | WD                   | YES        | WD                         | EXTERIOR, HINGED, 2/2 PANELS. UPPER PANELS                                                                                                                                                                                        |
| 001                             | 2- <del>3</del> .73 X7-11.3                                                                | WD                   | TES        | WD                         | MODIFIED TO ACCOMIDATE WINDOWS. DOOR IN<br>POOR SHAPE. PROPOSE TO REPLACE DOOR IN<br>SIMILAR STYLE IN KEEPING WITH EXISTING<br>DWELLING.                                                                                          |
| 002                             | 2'-9.5" x 7'-10.5"                                                                         | WD                   | *          | WD                         | INTERIOR, HINGED, 2/2 PANELS, GOOD CONDITION,<br>PATCH REPAIR, REPAINT                                                                                                                                                            |
| 003                             | 3'-0" x 6'-4"                                                                              | WD                   | YES        | WD                         | EXTERIOR, HINGED, 1/2 GLASS UPPER WITH 4 PANEI<br>GLASS, 2 VERTICLES PANELS LOW. PATCH REPAIR,<br>REPAINT                                                                                                                         |
| 004                             | 2'-9.5" x 7'-10.5"                                                                         | WD                   | *          | WD                         | INTERIOR, HINGED, 2/2 PANELS, GOOD CONDITION.<br>PATCH REPAIR, REPAINT                                                                                                                                                            |
| 005                             | 2'-9.5" x 7'-10.5"                                                                         | WD                   | *          | WD                         | INTERIOR, HINGED, 2/2 PANELS, GOOD CONDITION.<br>PATCH REPAIR, REPAINT                                                                                                                                                            |
| 006                             | 2'-9.5" x 7'-10.5"                                                                         | WD                   | *          | WD                         | INTERIOR, HINGED, 2/2 PANELS, GOOD CONDITION.<br>PATCH REPAIR, REPAINT                                                                                                                                                            |
| 010                             | 2'-4" x 6'-8"                                                                              | WD                   | *          | WD                         | NEW INTERIOR DOOR, 1/1 PANEL, MDF                                                                                                                                                                                                 |
| 010                             |                                                                                            | WD                   | *          | WD                         |                                                                                                                                                                                                                                   |
| 011                             | (2) 1'-6" x 6'-8"<br>3'-0" x 6'-8"                                                         | WD                   | *          | WD                         | NEW INTERIOR DOOR, 1/1 PANEL, MDF                                                                                                                                                                                                 |
| 012                             | (2) 1'-6" x 6'-8"                                                                          | WD                   | *          | WD                         | NEW INTERIOR DOOR, 1/1 PANEL, MDF                                                                                                                                                                                                 |
| 013                             | (2) I -0 X 0 -0                                                                            | VVD                  |            |                            | New INTERIOR DOOR, 1/1 PANEL, MDF                                                                                                                                                                                                 |
|                                 |                                                                                            | DOOR                 |            | FRAME                      |                                                                                                                                                                                                                                   |
| DR #                            | SIZE (W x H)                                                                               | MAT'L                | GLASS      | MT'L                       | REMARKS                                                                                                                                                                                                                           |
| FIRST F                         | , , , , , , , , , , , , , , , , , , ,                                                      |                      | GLAGS      |                            |                                                                                                                                                                                                                                   |
| 101                             |                                                                                            | WD                   | *          | WD                         | NO DOOR PRESENT, PROPOSE TO REPLACE DOOR                                                                                                                                                                                          |
| 101                             |                                                                                            | 110                  |            |                            | SIMILAR STYLE IN KEEPING WITH EXISTING<br>DWELLING.                                                                                                                                                                               |
| 102                             | 2'-10" x 6'-4"                                                                             | WD                   | *          | WD                         | INTERIOR, HINGED, 2/2 PANELS, GOOD CONDITION.<br>PATCH REPAIR, REPAINT                                                                                                                                                            |
| 103                             | 3'-0" x 8'-2.5"                                                                            | WD                   | *          | WD                         | INTERIOR HINGED, FULL LIGHT WITH 15 DIDVIDED<br>LIGHTS. GOOD CONDITION. PATCH REPAIR, REPAIN                                                                                                                                      |
| 104                             | (2) 3'-0" x 7'-10"                                                                         | WD                   | *          | WD                         | INTERIOR POCKET DOUBLE DOORS. 2/2 PANEL.<br>DOOR SIN GOOD CONDITION, TRACKS NEED TO BE<br>REPAIRED OR REPLACED. PATCH REPAIR, REPAINT                                                                                             |
| 105                             | 3'-0" x 8'-2.5"                                                                            | WD                   | *          | WD                         | INTERIOR HINGED, FULL LIGHT WITH 15 DIDVIDED<br>LIGHTS. GOOD CONDITION. PATCH REPAIR, REPAINT                                                                                                                                     |
| 106                             | 3'-0" x 7'-11"                                                                             | WD                   | YES        | WD                         | EXTERIOR, HINGED WITH SIDELIGHTS AND TRANSON<br>DOOR HAS BEEN REPAIRED. SHOULD BE A FULL<br>LIGHT DOOR WITH 15 DIVIDED LIGHTS. BOTTOM ROV<br>OF WINDOWS BROKEN OUT AND REPLACED WITH<br>PLYWOOD.                                  |
| 110                             | 2'-4" x 6'-8"                                                                              | WD                   | *          | WD                         | NEW INTERIOR DOOR, 1/1 PANEL, MDF                                                                                                                                                                                                 |
| 111                             | (2) 1'-6" x 6'-8"                                                                          | WD                   | *          | WD                         | NEW INTERIOR DOOR, 1/1 PANEL, MDF                                                                                                                                                                                                 |
| 112                             | 3'-0" x 6'-8"                                                                              | WD                   | *          | WD                         | NEW INTERIOR DOOR, 1/1 PANEL, MDF                                                                                                                                                                                                 |
| 113                             | (2) 1'-6" x 6'-8"                                                                          | WD                   | *          | WD                         | NEW INTERIOR DOOR, 1/1 PANEL, MDF                                                                                                                                                                                                 |
|                                 |                                                                                            | DOOR                 |            | FRAME                      |                                                                                                                                                                                                                                   |
| DR #                            | SIZE (W x H)                                                                               | MAT'L                | GLASS      | MT'L                       | REMARKS                                                                                                                                                                                                                           |
| SECON                           | D FLOOR                                                                                    |                      |            |                            |                                                                                                                                                                                                                                   |
| 201                             | CANNOT VERIFY                                                                              | WD                   | *          | WD                         | EXTERIOR, HINGED, 2/2 PANELS, TRANSOM ABOVE,<br>TOP 2 PANELS ARE GLASS. CANNOT GET CLOSE<br>ENOUGH TO DOOR TO ACCESS CONDITION,<br>DIMENSION, PATCH REPAIR, REPAINT.                                                              |
|                                 |                                                                                            | WD                   | *          | WD                         | INTERIOR, HINGED, 2/2 PANELS, GOOD CONDITION.<br>PATCH REPAIR, REPAINT                                                                                                                                                            |
| 202                             | 2'-9.5" x 7'-11.5"                                                                         |                      |            |                            | INTERIOR, HINGED, 2/2 PANELS, GOOD CONDITION.                                                                                                                                                                                     |
| 202<br>203                      | 2'-9.5" x 7'-11.5"<br>2'-9.5" x 7'-11.5"                                                   | WD                   | *          | WD                         | PATCH REPAIR, REPAINT                                                                                                                                                                                                             |
|                                 |                                                                                            | WD                   | *          | WD                         |                                                                                                                                                                                                                                   |
| 203                             | 2'-9.5" x 7'-11.5"                                                                         |                      |            |                            | <ul><li>PATCH REPAIR, REPAINT</li><li>INTERIOR, HINGED, 2/2 PANELS, GOOD CONDITION</li><li>INTERIOR, HINGED, 2/2 PANELS, GOOD CONDITION.</li></ul>                                                                                |
| 203<br>204                      | 2'-9.5" x 7'-11.5"<br>2'-9.5" x 7'-11.5"                                                   | WD                   | *          | WD                         | PATCH REPAIR, REPAINT<br>INTERIOR, HINGED, 2/2 PANELS, GOOD CONDITION                                                                                                                                                             |
| 203<br>204<br>205               | 2'-9.5" x 7'-11.5"<br>2'-9.5" x 7'-11.5"<br>2'-9.5" x 7'-11.5"                             | WD<br>WD             | *          | WD<br>WD                   | PATCH REPAIR, REPAINTINTERIOR, HINGED, 2/2 PANELS, GOOD CONDITIONINTERIOR, HINGED, 2/2 PANELS, GOOD CONDITION.PATCH REPAIR, REPAINT                                                                                               |
| 203<br>204<br>205               | 2'-9.5" x 7'-11.5"<br>2'-9.5" x 7'-11.5"<br>2'-9.5" x 7'-11.5"                             | WD<br>WD             | *          | WD<br>WD                   | PATCH REPAIR, REPAINTINTERIOR, HINGED, 2/2 PANELS, GOOD CONDITIONINTERIOR, HINGED, 2/2 PANELS, GOOD CONDITION.PATCH REPAIR, REPAINT                                                                                               |
| 203<br>204<br>205<br>206        | 2'-9.5" x 7'-11.5"<br>2'-9.5" x 7'-11.5"<br>2'-9.5" x 7'-11.5"<br>NO DATA                  | WD<br>WD<br>WD       | *          | WD<br>WD<br>WD             | PATCH REPAIR, REPAINT         INTERIOR, HINGED, 2/2 PANELS, GOOD CONDITION         INTERIOR, HINGED, 2/2 PANELS, GOOD CONDITION.         PATCH REPAIR, REPAINT         NO DOOR PRESENT.                                           |
| 203<br>204<br>205<br>206<br>110 | 2'-9.5" x 7'-11.5"<br>2'-9.5" x 7'-11.5"<br>2'-9.5" x 7'-11.5"<br>NO DATA<br>2'-4" x 6'-8" | WD<br>WD<br>WD<br>WD | *          | WD<br>WD<br>WD<br>WD<br>WD | PATCH REPAIR, REPAINT         INTERIOR, HINGED, 2/2 PANELS, GOOD CONDITION         INTERIOR, HINGED, 2/2 PANELS, GOOD CONDITION.         PATCH REPAIR, REPAINT         NO DOOR PRESENT.         NEW INTERIOR DOOR, 1/1 PANEL, MDF |

#### EXISTING DOOR DIAGRAMS 1/4" = 1'-0"

s document is for use by SMS Architects LLC only. Reproduction of this document, in whole are in part, or the modification of any details or design without the expressed, written consent of SMS Architects is prohibited. All rights reserved. Copyright 2018 SMS Architects is prohibited.