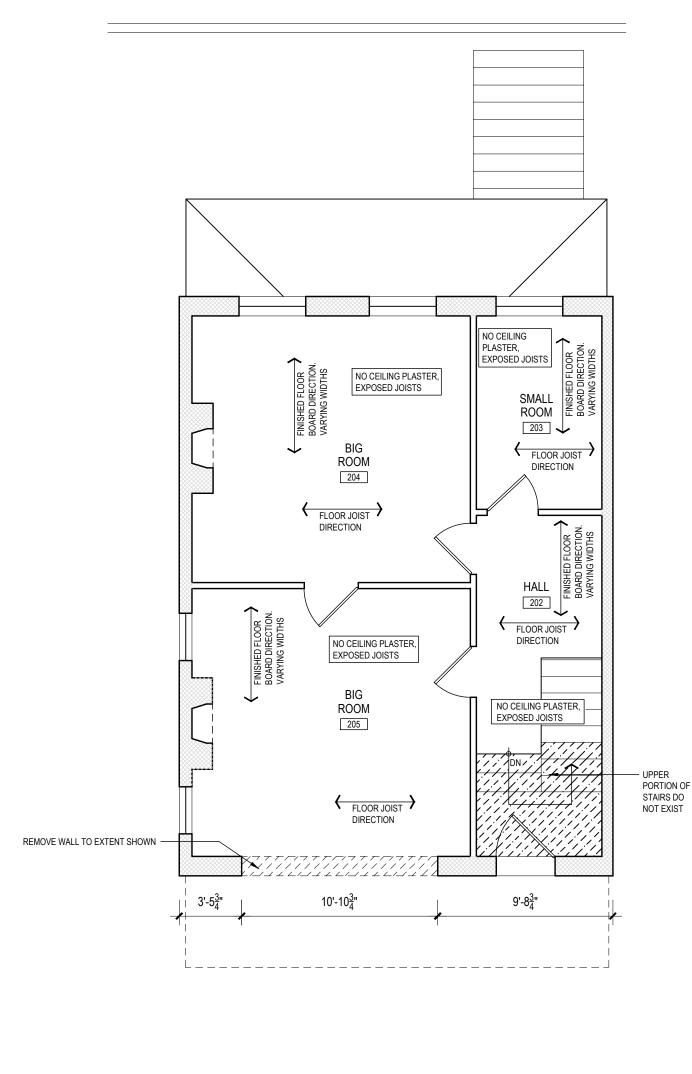

## **NOIT** CONSTRUC FOR NOT

K

EXISTING SECOND FLOOR WALL AND CEILING CONDITIONS 3

NTS

 $\langle \rangle$ 

H

E

REQUIRED TO SUPPORT EXISTING STRUCTURE ABOVE NEW OPENINGS.

DEMO SECOND FLOOR PLAN D3

EXISTING BRICK TO BE RE-POINTED.
 EXISTING BRICK LOOSE FROM FIRE

DAMAGE TO BE USED TO INFILL

AREAS WHERE BRICK IS MISSING.