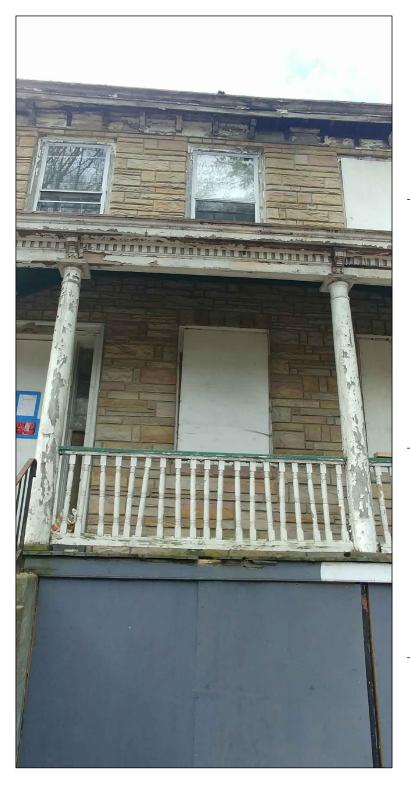

# CONSTRUCTION NOT FOR (

|                                                                                                                                                               | RCHITECTS<br>BOA STANDART<br>BOA STANDART<br>BOA STANDART<br>BOA STANDART<br>BOA STANDART<br>BOA STANDART<br>BOA STANDART<br>BOA STANDART<br>SCOTT M. STEPHENS<br>Lic. No. 13705 |
|---------------------------------------------------------------------------------------------------------------------------------------------------------------|----------------------------------------------------------------------------------------------------------------------------------------------------------------------------------|
|                                                                                                                                                               | PROJECT TITLEIQBAL PROPERTIES\$11 WEST MARSHAL STREETRICHMOND, VA23220CITY OF RICHMONDCONSULTANTS                                                                                |
| SOME<br>DENTALS<br>MISSING.                                                                                                                                   |                                                                                                                                                                                  |
| NO GRID<br>PRESENT<br>4x4 POST IS<br>PRESENT<br>4x4 POST IS<br>PRESENT<br>4x1 PIPE<br>COLUMINS,<br>TYP<br>PARGED AND<br>PAINTED<br>BRICK BELOW<br>PORCH FLOOR | NO. DATE DESCRIPTION                                                                                                                                                             |
| EXISTING FRONT ELEVATION XA                                                                                                                                   | SHEET NO.<br>AX3.0                                                                                                                                                               |

WHERE RAIL IS IN GOOD CONDITION. REPLACE DAMAGED OR MISSING SECTIONS OF RAIL. ALL REPLACED MEMBERS MUST MATCH EXISTING. SEE DETAIL B/AX4.0