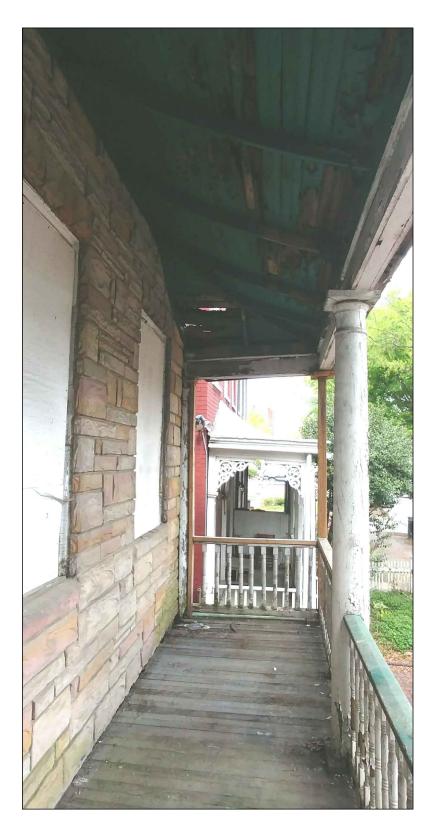

WHERE RAIL IS IN GOOD CONDITION. REPLACE DAMAGED OR MISSING SECTIONS OF RAIL. ALL REPLACED MEMBERS MUST MATCH EXISTING. SEE DETAIL B/AX4.0