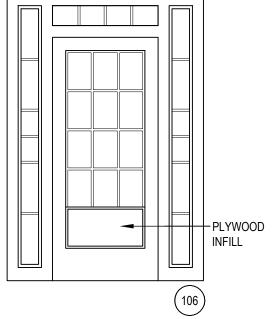

SILL PLATE 28'-4"

SECOND FLOOR

FIRST FLOOR 8'-8 3/4"

--- ORIGINAL DOOR MODIFIED

|                                 |                                                                                            |                      | EXISTING D |                            |                                                                                                                                                                                                                                   |
|---------------------------------|--------------------------------------------------------------------------------------------|----------------------|------------|----------------------------|-----------------------------------------------------------------------------------------------------------------------------------------------------------------------------------------------------------------------------------|
| DR #                            | SIZE (W x H)                                                                               | DOOR<br>MAT'L        | GLASS      | MT'L                       | REMARKS                                                                                                                                                                                                                           |
|                                 |                                                                                            |                      | GLAGS      |                            |                                                                                                                                                                                                                                   |
| BASEINI                         | ENT FLOOR<br>2'-9.75" x 7'-11.5"                                                           | WD                   | YES        | WD                         | EXTERIOR, HINGED, 2/2 PANELS. UPPER PANELS                                                                                                                                                                                        |
| 001                             | 2- <del>3</del> .73 X7-11.3                                                                | WD                   | TES        | WD                         | MODIFIED TO ACCOMIDATE WINDOWS. DOOR IN<br>POOR SHAPE. PROPOSE TO REPLACE DOOR IN<br>SIMILAR STYLE IN KEEPING WITH EXISTING<br>DWELLING.                                                                                          |
| 002                             | 2'-9.5" x 7'-10.5"                                                                         | WD                   | *          | WD                         | INTERIOR, HINGED, 2/2 PANELS, GOOD CONDITION,<br>PATCH REPAIR, REPAINT                                                                                                                                                            |
| 003                             | 3'-0" x 6'-4"                                                                              | WD                   | YES        | WD                         | EXTERIOR, HINGED, 1/2 GLASS UPPER WITH 4 PANEI<br>GLASS, 2 VERTICLES PANELS LOW. PATCH REPAIR,<br>REPAINT                                                                                                                         |
| 004                             | 2'-9.5" x 7'-10.5"                                                                         | WD                   | *          | WD                         | INTERIOR, HINGED, 2/2 PANELS, GOOD CONDITION.<br>PATCH REPAIR, REPAINT                                                                                                                                                            |
| 005                             | 2'-9.5" x 7'-10.5"                                                                         | WD                   | *          | WD                         | INTERIOR, HINGED, 2/2 PANELS, GOOD CONDITION.<br>PATCH REPAIR, REPAINT                                                                                                                                                            |
| 006                             | 2'-9.5" x 7'-10.5"                                                                         | WD                   | *          | WD                         | INTERIOR, HINGED, 2/2 PANELS, GOOD CONDITION.<br>PATCH REPAIR, REPAINT                                                                                                                                                            |
| 010                             | 2'-4" x 6'-8"                                                                              | WD                   | *          | WD                         | NEW INTERIOR DOOR, 1/1 PANEL, MDF                                                                                                                                                                                                 |
| 010                             |                                                                                            | WD                   | *          | WD                         |                                                                                                                                                                                                                                   |
| 011                             | (2) 1'-6" x 6'-8"<br>3'-0" x 6'-8"                                                         | WD                   | *          | WD                         | NEW INTERIOR DOOR, 1/1 PANEL, MDF                                                                                                                                                                                                 |
| 012                             | (2) 1'-6" x 6'-8"                                                                          | WD                   | *          | WD                         | NEW INTERIOR DOOR, 1/1 PANEL, MDF                                                                                                                                                                                                 |
| 013                             | (2) I -0 X 0 -0                                                                            | VVD                  |            |                            | New INTERIOR DOOR, 1/1 PANEL, MDF                                                                                                                                                                                                 |
|                                 |                                                                                            | DOOR                 |            | FRAME                      |                                                                                                                                                                                                                                   |
| DR #                            | SIZE (W x H)                                                                               | MAT'L                | GLASS      | MT'L                       | REMARKS                                                                                                                                                                                                                           |
| FIRST F                         | , , , , , , , , , , , , , , , , , , ,                                                      |                      | GLAGS      |                            |                                                                                                                                                                                                                                   |
| 101                             |                                                                                            | WD                   | *          | WD                         | NO DOOR PRESENT, PROPOSE TO REPLACE DOOR                                                                                                                                                                                          |
| 101                             |                                                                                            | 110                  |            |                            | SIMILAR STYLE IN KEEPING WITH EXISTING<br>DWELLING.                                                                                                                                                                               |
| 102                             | 2'-10" x 6'-4"                                                                             | WD                   | *          | WD                         | INTERIOR, HINGED, 2/2 PANELS, GOOD CONDITION.<br>PATCH REPAIR, REPAINT                                                                                                                                                            |
| 103                             | 3'-0" x 8'-2.5"                                                                            | WD                   | *          | WD                         | INTERIOR HINGED, FULL LIGHT WITH 15 DIDVIDED<br>LIGHTS. GOOD CONDITION. PATCH REPAIR, REPAIN                                                                                                                                      |
| 104                             | (2) 3'-0" x 7'-10"                                                                         | WD                   | *          | WD                         | INTERIOR POCKET DOUBLE DOORS. 2/2 PANEL.<br>DOOR SIN GOOD CONDITION, TRACKS NEED TO BE<br>REPAIRED OR REPLACED. PATCH REPAIR, REPAINT                                                                                             |
| 105                             | 3'-0" x 8'-2.5"                                                                            | WD                   | *          | WD                         | INTERIOR HINGED, FULL LIGHT WITH 15 DIDVIDED<br>LIGHTS. GOOD CONDITION. PATCH REPAIR, REPAINT                                                                                                                                     |
| 106                             | 3'-0" x 7'-11"                                                                             | WD                   | YES        | WD                         | EXTERIOR, HINGED WITH SIDELIGHTS AND TRANSON<br>DOOR HAS BEEN REPAIRED. SHOULD BE A FULL<br>LIGHT DOOR WITH 15 DIVIDED LIGHTS. BOTTOM ROV<br>OF WINDOWS BROKEN OUT AND REPLACED WITH<br>PLYWOOD.                                  |
| 110                             | 2'-4" x 6'-8"                                                                              | WD                   | *          | WD                         | NEW INTERIOR DOOR, 1/1 PANEL, MDF                                                                                                                                                                                                 |
| 111                             | (2) 1'-6" x 6'-8"                                                                          | WD                   | *          | WD                         | NEW INTERIOR DOOR, 1/1 PANEL, MDF                                                                                                                                                                                                 |
| 112                             | 3'-0" x 6'-8"                                                                              | WD                   | *          | WD                         | NEW INTERIOR DOOR, 1/1 PANEL, MDF                                                                                                                                                                                                 |
| 113                             | (2) 1'-6" x 6'-8"                                                                          | WD                   | *          | WD                         | NEW INTERIOR DOOR, 1/1 PANEL, MDF                                                                                                                                                                                                 |
|                                 |                                                                                            | DOOR                 |            | FRAME                      |                                                                                                                                                                                                                                   |
| DR #                            | SIZE (W x H)                                                                               | MAT'L                | GLASS      | MT'L                       | REMARKS                                                                                                                                                                                                                           |
| SECON                           | D FLOOR                                                                                    |                      |            |                            |                                                                                                                                                                                                                                   |
| 201                             | CANNOT VERIFY                                                                              | WD                   | *          | WD                         | EXTERIOR, HINGED, 2/2 PANELS, TRANSOM ABOVE,<br>TOP 2 PANELS ARE GLASS. CANNOT GET CLOSE<br>ENOUGH TO DOOR TO ACCESS CONDITION,<br>DIMENSION, PATCH REPAIR, REPAINT.                                                              |
|                                 |                                                                                            | WD                   | *          | WD                         | INTERIOR, HINGED, 2/2 PANELS, GOOD CONDITION.<br>PATCH REPAIR, REPAINT                                                                                                                                                            |
| 202                             | 2'-9.5" x 7'-11.5"                                                                         |                      |            |                            | INTERIOR, HINGED, 2/2 PANELS, GOOD CONDITION.                                                                                                                                                                                     |
| 202<br>203                      | 2'-9.5" x 7'-11.5"<br>2'-9.5" x 7'-11.5"                                                   | WD                   | *          | WD                         | PATCH REPAIR, REPAINT                                                                                                                                                                                                             |
|                                 |                                                                                            | WD                   | *          | WD                         |                                                                                                                                                                                                                                   |
| 203                             | 2'-9.5" x 7'-11.5"                                                                         |                      |            |                            | <ul><li>PATCH REPAIR, REPAINT</li><li>INTERIOR, HINGED, 2/2 PANELS, GOOD CONDITION</li><li>INTERIOR, HINGED, 2/2 PANELS, GOOD CONDITION.</li></ul>                                                                                |
| 203<br>204                      | 2'-9.5" x 7'-11.5"<br>2'-9.5" x 7'-11.5"                                                   | WD                   | *          | WD                         | PATCH REPAIR, REPAINT<br>INTERIOR, HINGED, 2/2 PANELS, GOOD CONDITION                                                                                                                                                             |
| 203<br>204<br>205               | 2'-9.5" x 7'-11.5"<br>2'-9.5" x 7'-11.5"<br>2'-9.5" x 7'-11.5"                             | WD<br>WD             | *          | WD<br>WD                   | PATCH REPAIR, REPAINTINTERIOR, HINGED, 2/2 PANELS, GOOD CONDITIONINTERIOR, HINGED, 2/2 PANELS, GOOD CONDITION.PATCH REPAIR, REPAINT                                                                                               |
| 203<br>204<br>205               | 2'-9.5" x 7'-11.5"<br>2'-9.5" x 7'-11.5"<br>2'-9.5" x 7'-11.5"                             | WD<br>WD             | *          | WD<br>WD                   | PATCH REPAIR, REPAINTINTERIOR, HINGED, 2/2 PANELS, GOOD CONDITIONINTERIOR, HINGED, 2/2 PANELS, GOOD CONDITION.PATCH REPAIR, REPAINT                                                                                               |
| 203<br>204<br>205<br>206        | 2'-9.5" x 7'-11.5"<br>2'-9.5" x 7'-11.5"<br>2'-9.5" x 7'-11.5"<br>NO DATA                  | WD<br>WD<br>WD       | *          | WD<br>WD<br>WD             | PATCH REPAIR, REPAINT         INTERIOR, HINGED, 2/2 PANELS, GOOD CONDITION         INTERIOR, HINGED, 2/2 PANELS, GOOD CONDITION.         PATCH REPAIR, REPAINT         NO DOOR PRESENT.                                           |
| 203<br>204<br>205<br>206<br>110 | 2'-9.5" x 7'-11.5"<br>2'-9.5" x 7'-11.5"<br>2'-9.5" x 7'-11.5"<br>NO DATA<br>2'-4" x 6'-8" | WD<br>WD<br>WD<br>WD | *          | WD<br>WD<br>WD<br>WD<br>WD | PATCH REPAIR, REPAINT         INTERIOR, HINGED, 2/2 PANELS, GOOD CONDITION         INTERIOR, HINGED, 2/2 PANELS, GOOD CONDITION.         PATCH REPAIR, REPAINT         NO DOOR PRESENT.         NEW INTERIOR DOOR, 1/1 PANEL, MDF |