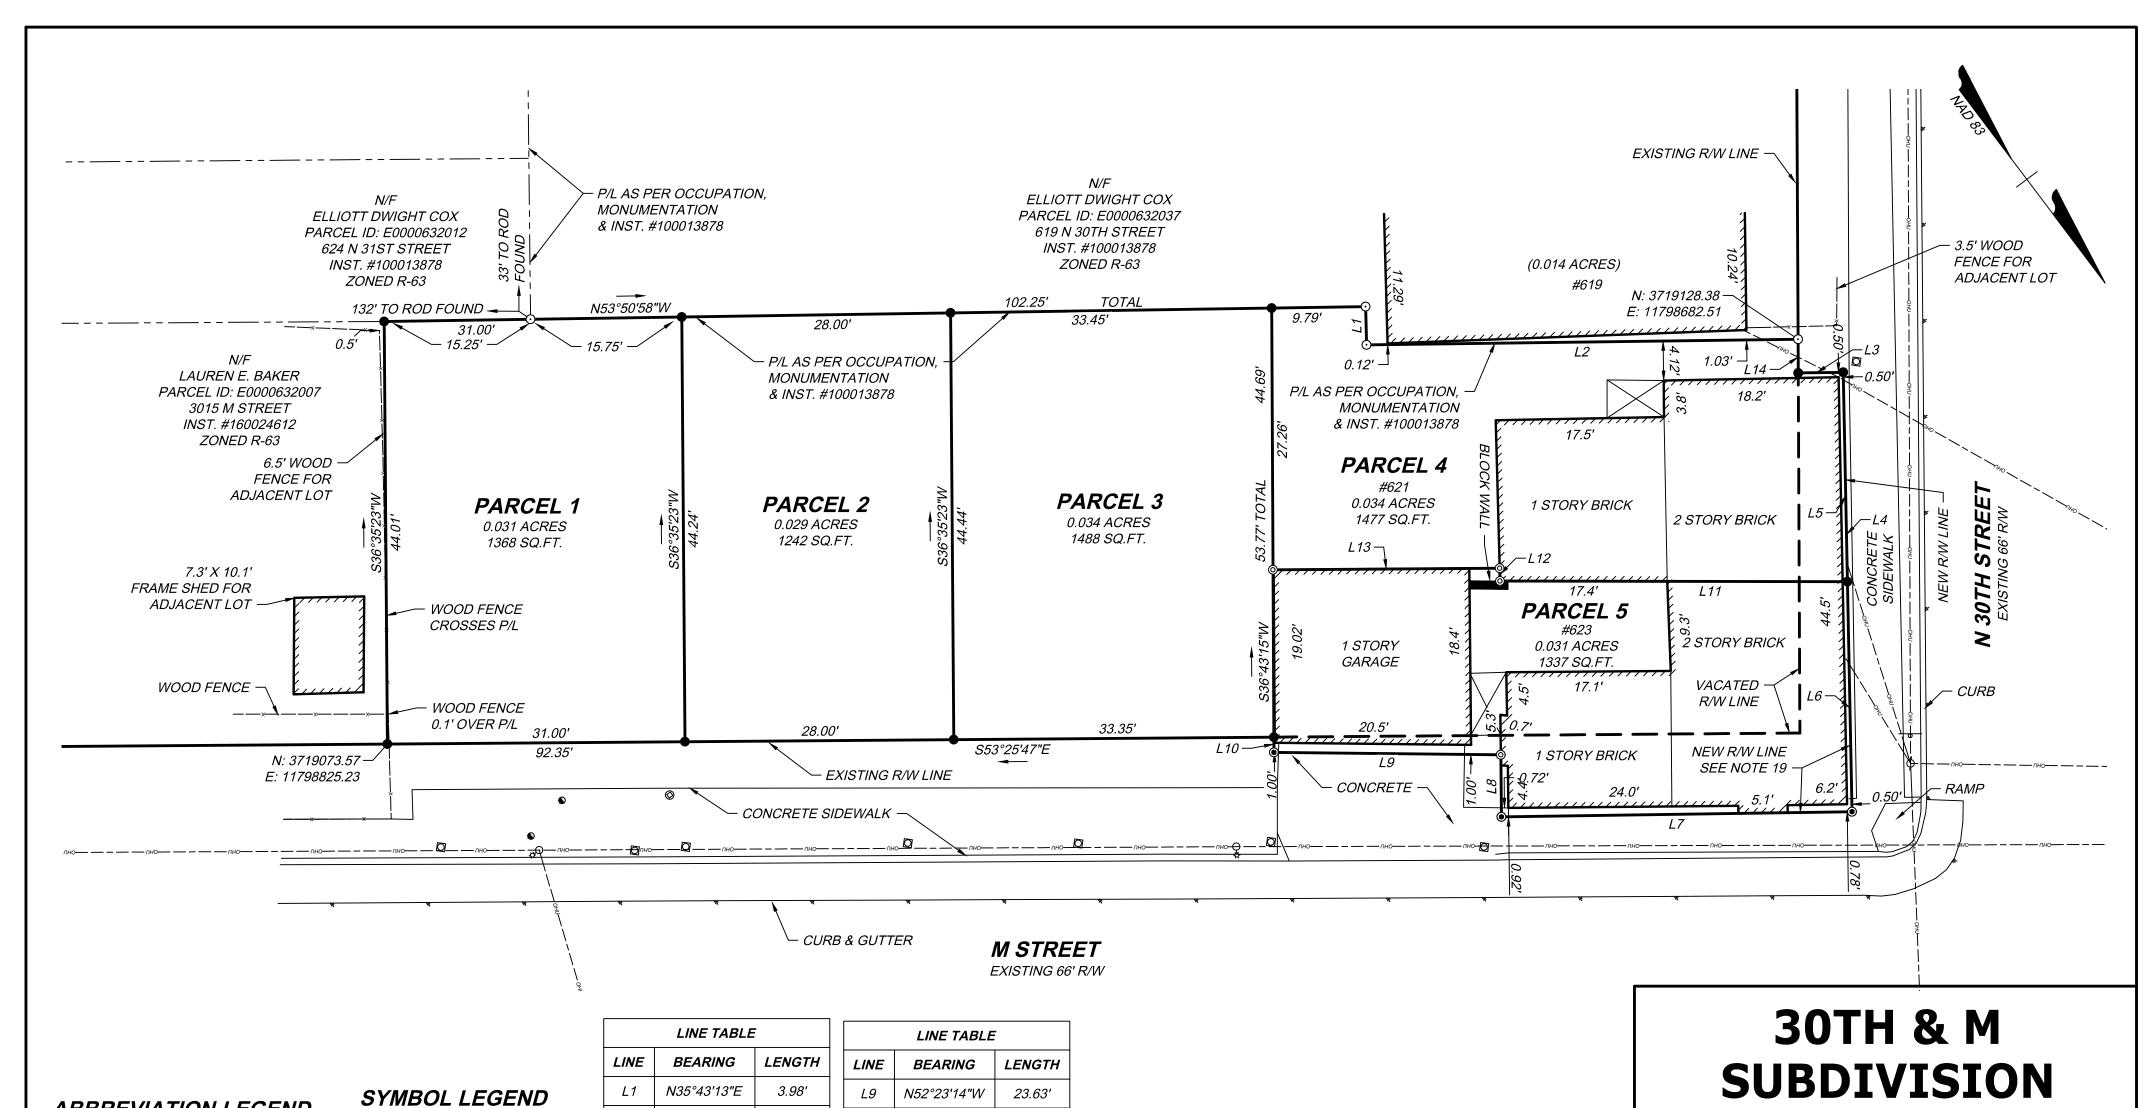

#### NOTES

- 1. USE: SINGLE FAMILY DETACHED & SINGLE FAMILY ATTACHED RESIDENTIAL
- 2. ZONING: <u>R-63</u>
- 3. SETBACKS:
  - FRONT NO FRONT YARD SHALL BE REQUIRED. IN NO CASE SHALL A FRONT YARD
    WITH A DEPTH OF GREATER THAN 15 FEET BE PERMITTED FOR A MAIN
    BUILDING
  - SIDE SINGLE FAMILY & TWO FAMILY DWELLINGS AND BUILDINGS ACCESSORY
    THERETO. THERE SHALL BE SIDE YARDS OF NOT LESS THAN THREE FEET IN '
    WIDTH EXCEPT WHERE BUILDINGS ARE ATTACHED.
    ALL OTHER USES AND BUILDINGS THERE SHALL BE SIDE YARDS OF NOT LESS
  - THAN FIVE FEET IN WIDTH

    REAR SINGLE FAMILY AND TWO FAMILY DWELLINGS AND BUILDINGS ACCESSORY

    THERETO. THERE SHALL BE A REAR YARD OF NOT LESS THAN FIVE FEET IN

    DEPTH
    - ALL OTHER USES AND BUILDINGS. THERE SHALL BE A REAR YARD OF NOT LESS THAN 15 FEET IN DEPTH.
- 4. ADDRESS: 623 N 30TH ST, 3001 M ST, 3005 M ST & 3009 M ST RICHMOND, VIRGINIA
- 23224
  5. TAX MAP REFERENCE NUMBER: <u>E0000632001</u>, <u>E0000632004</u>, <u>E0000632005</u>, <u>E0000632006</u>
- 6. WATER: PUBLIC CITY OF RICHMOND, VIRGINIA
- 7. SEWER: PUBLIC CITY OF RICHMOND, VIRGINIA
- 8. DRAINAGE: <u>CURBS & GUTTER</u>
- 9. PUBLIC UTILITIES: <u>UNDERGROUND (NEW AND EXISTING)/OVERHEAD (EXISTING)</u>
- 10. OWNER: RVA SUGAR, LLC AND PREMIER INVESTMENT PROPERTIES, LLC
- 11. DEVELOPER: RVA SUGAR, LLC
- 12. TOTAL AREA: 0.159 ACRES OR 6,912 SQUARE FEET

AREA IN ROADS: NA

AREA IN LOTS: <u>0.159 ACRES OR 6,912 SQUARE FEET</u>
AREA OF LAND DEDICATED FOR PUBLIC PURPOSES: <u>NA</u>

13. NUMBER OF LOTS: <u>5</u>

MINIMUM LOT SIZE: <u>1,242 SQUARE FEET</u> MAXIMUM LOT SIZE: <u>1,488 SQUARE FEET</u>

AVERAGE LOT SIZE: 1,365 SQUARE FEET
PERTY WITHIN THE LIMITS OF THIS SUBDIVISION

- 14. PROPERTY WITHIN THE LIMITS OF THIS SUBDIVISION IS LOCATED IN FLOOD ZONE "X", AS SHOWN ON FEMA FLOOD INSURANCE RATE MAP SHEET 41 OF 100 FOR THE CITY OF RICHMOND, MAP PANEL ID 5101290041E, DATED 07/16/14.
- 15. PROPERTY WITHIN THE LIMITS OF THIS SUBDIVISION <u>DOES NOT</u> CONTAIN WETLANDS IDENTIFIED ON THE NATIONAL WETLANDS INVENTORY MAP ENTITLED CITY OF RICHMOND.
- 16. PROPERTY WITHIN LIMITS OF THIS SUBDIVISION <u>IS NOT</u> LOCATED IN THE CHESAPEAKE BAY PRESERVATION AREAS DESIGNATED BY THE CITY OF RICHMOND, VIRGINIA PURSUANT TO CHAPTER 50 OF THE CITY CODE OF 2004.
- 17. AT EACH LOCATION WHERE RE-SUBDIVISION IS TO OCCUR, THE DEVELOPER WILL BE RESPONSIBLE FOR THE FOLLOWING: THE REPAIR, REPLACEMENT OR NEW INSTALLATION OF CURB, GUTTER, SIDEWALK, ALLEY ENTRY APRONS AND ANY REQUIRED ALLEY OR STREET REPAIRS.
- 18. THE CIRCA 1840 TWO STORY BRICK BUILDING WILL BE RETAINED ON SITE.
- 19. NEW R/W LINES AS PER R/W CLOSURE ORDINANCE #2018-300 ADOPTED JANUARY 14, 2019

### ABBREVIATION LEGEND

N/F - NOW OR FORMERLY R/W - RIGHT OF WAY P/L - PROPERTY LINE S.F. - SQUARE FEET

⊙ - ROD FOUND

- ROD SET

- MAG NAIL SET

ø - UTILITY POLE

-- - SIGN

→ - LIGHT POLE - CLEANOUT

GAS VALVE

| LINE TABLE |             |        |  |  |
|------------|-------------|--------|--|--|
| LINE       | BEARING     | LENGTH |  |  |
| L1         | N35°43'13"E | 3.98'  |  |  |
| L2         | N53°43'44"W | 44.95' |  |  |
| L3         | S53°43'44"E | 4.69'  |  |  |
| L4         | S35°52'02"W | 45.77' |  |  |
| L5         | S35°52'02"W | 21.80' |  |  |
| L6         | S35°52'02"W | 23.97' |  |  |
| L7         | S53°50'02"E | 36.52' |  |  |
| L8         | N36°21'26"E | 6.47'  |  |  |

| LINE | BEARING     | LENGTH |
|------|-------------|--------|
| L9   | N52°23'14"W | 23.63' |
| L10  | S36°43'15"W | 1.59'  |
| L11  | S52°53'31"E | 36.19' |
| L12  | S35°30'10"W | 1.33'  |
| L13  | S53°21'48"E | 23.60' |
| L14  | N36°45'32"E | 3.51'  |