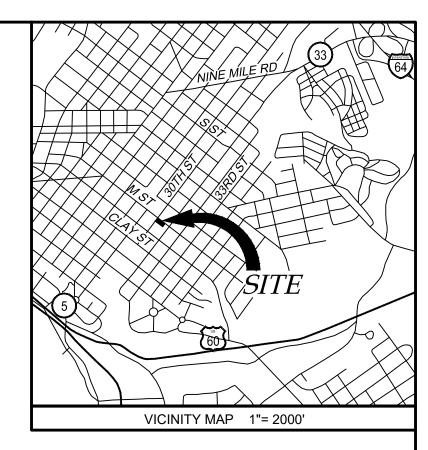

VED. THE DEDICATION OF EASEMENTS TO THE CITY INCLUDES THE RIGHT TO MAKE REASONABLE USE OF THE ADJOINING LAND FOR CONSTRUCTION AND MAINTENANCE OF PUBLIC FACILITIES WITHIN THE BOUNDARIES OF THE EASEMENTS SHOWN HEREON. ALL DEDICATIONS OF LAND ARE SUBJECT TO THE RIGHT OF THE CITY OF RICHMOND, VIRGINIA TO ESTABLISH STREETS, ALLEYS, OR EASEMENTS ON SUCH PROPERTY AT A FUTURE TIME WITHOUT COST OF THE PROPERTY INVOLVED.

| WITNESS WHEREOF, | THE OWNERS, | MORTGAGEES AND | TRUSTEES HAVE A | AFFIXED THEIR S | SIGNATURE AND SEA | L AS OF THIS |  |
|------------------|-------------|----------------|-----------------|-----------------|-------------------|--------------|--|
| AY OF            | , 20        |                |                 |                 |                   |              |  |

## 



## **SOURCE OF TITLE**

PARCEL NUMBER: E0000632001, E0000632004, E0000632005, E0000632006

THE PROPERTY EMBRACED WITHIN THE LIMITS OF THIS SUBDIVISION IS THAT PROPERTY CONVEYED TO RVA SUGAR L.L.C. BY DEED DATED THE 5TH DAY OF APRIL 2017 AND RECORDED AT THE CLERK'S OFFICE IN THE CIRCUIT COURT OF THE CITY OF RICHMOND, VIRGINIA ON THE 7TH DAY OF APRIL 2017 AS INSTRUMENT #170006974.

R/W CLOSURE ORDINANCE #2018-300 ADOPTED JANUARY 14, 2019.

W. M. NAULTY LS., NO. 2067

### **SURVEYOR'S CERTIFICATE**

TO THE BEST OF MY KNOWLEDGE AND BELIEF ALL OF THE REQUIREMENTS AS SET FORTH IN THE ORDINANCE FOR APPROVING PLATS OF SUBDIVISION IN THE CITY OF RICHMOND, VIRGINIA HAVE BEEN COMPLIED WITH. ALL MONUMENTS HAVE BEEN PREVIOUSLY SET OR WILL BE SET WITHIN ONE YEAR OF THE RECORDATION OF THIS PLAT.

30TH