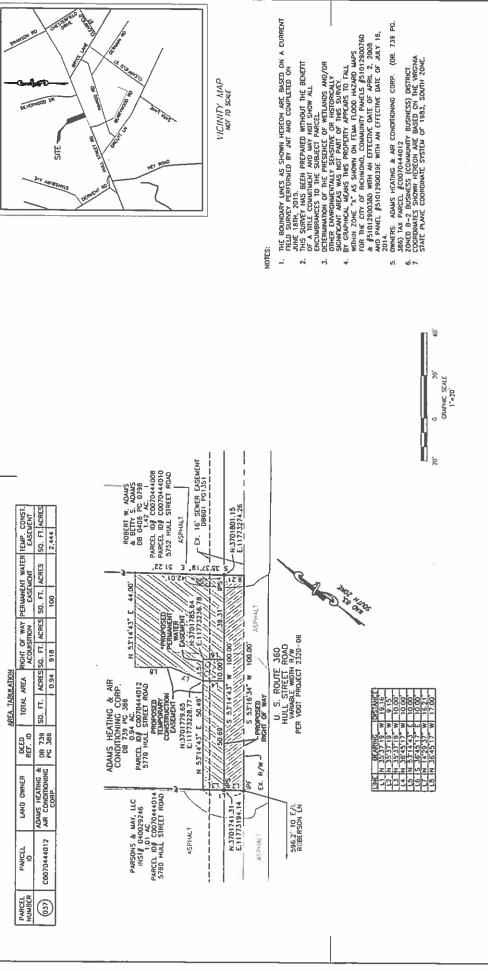

|                 | PERMANENT UTILITY<br>EASTMENT | ACRES                       |             |             |                |
|-----------------|-------------------------------|-----------------------------|-------------|-------------|----------------|
|                 | PERIMANI<br>EAS               | SO. FI. ACRES SO. FI. ACRES | 3,849       | 3,688       | 7 4 47         |
|                 | TOTAL AREA                    | ACRES                       | 0.69        | 0.208       | 1 04R          |
|                 | TOTAL                         | S0. FT.                     |             |             | TOTAL S: 1 DOR |
| MATION.         | DEED<br>REF. 10               |                             | £020019997  | #080027093  |                |
| AREA TABULATION | LAND CHINER                   | AARON CHRISTIAN HAAS        |             |             |                |
|                 | PARCEL<br>ID                  |                             | C0080605046 | CD080605047 |                |
|                 | PARCEL<br>NUMBER              | (20)                        |             |             |                |

VICINITY MAP NOT TO SCALE

SITE

CUPPE LAST LENGTH BASHS 18517 MORE CHOOM BEAGNEGARD 15477 THOUSE CHOOM 15475 E. 161.37

NOTE:

1. THE BOUNDARY LINES AS SHOWN HEREON ARE BASED DN A CURRENT LINE SINRYEY PERFORMED BY JUST AND COUPLETD ON JUNE 1814, 2015.

2. THE SURVEY HAS BEEN PREPARED WITHOUT THE BENETH OF A THIE COMMININAT AND LAW ALL ENGLINE SURVEY HAS BEEN WOT SHOW ALL ENGLINES AND JUST OF A THIE COMMININAT AND SHOW FOR SHOW ALL SHORT WAS AND COURSE AND SHOW ALL SHOWN NOT SHOW FOR THE SHOWEN AND AND FARES WITHOUT COURSE AND SHOWEN AND FARE OF THIS PROPERTY APPEARS TO FALL WITHOUT COMMININAT PARIES \$10.1290078D AND PANIEL \$5.01290078D AND FARES AND LAW ESTHER HAAS.

(1915), QOWERS: AND CHRESTEN HAS AND LEAV ESTHER HAAS.

(1916), QOWERS: AND CHRESTEN HAS AND LEAV ESTHER HAAS.

(1916), GOODBOARD AND HAS BUSINES BY SHOWEN AND SHOWER.

(2016) B-2 BUSINESS (COMMINITY BUSINESS) DISTRACT

7. COORDINATE SHOWN HEREON AND BASED ON THE WIRSON STAFE.

GRAPHIC SCALE 1"=40"

SURVEYORS CERTIFICATION.

THIS PLAT SHOWING A PERMANENT UTILITY EASEMENT ACROSS THE PROPERTY OF AMON CHAFISTING HASA SHOT ICEN. ESTHER HASE, CITY OF RECHANDIS, WRICHAM WAS COUNCET THE OPECT AND FRESHOLDINGS THE OPECT AND FRESHOLDINGS THE OPECT AND CROWNINGSEED C HONCET, W. ZURGA, FROM AN ACTUAL ORDER WAS OBTAMED ON FEBRUARY 2, 2015 THIN LANGEN 30, 2015. AND THAT THIS DAY, METS MINIMUM ACCURACY STANDARDS UNLESS ODHERMISE NOTED.