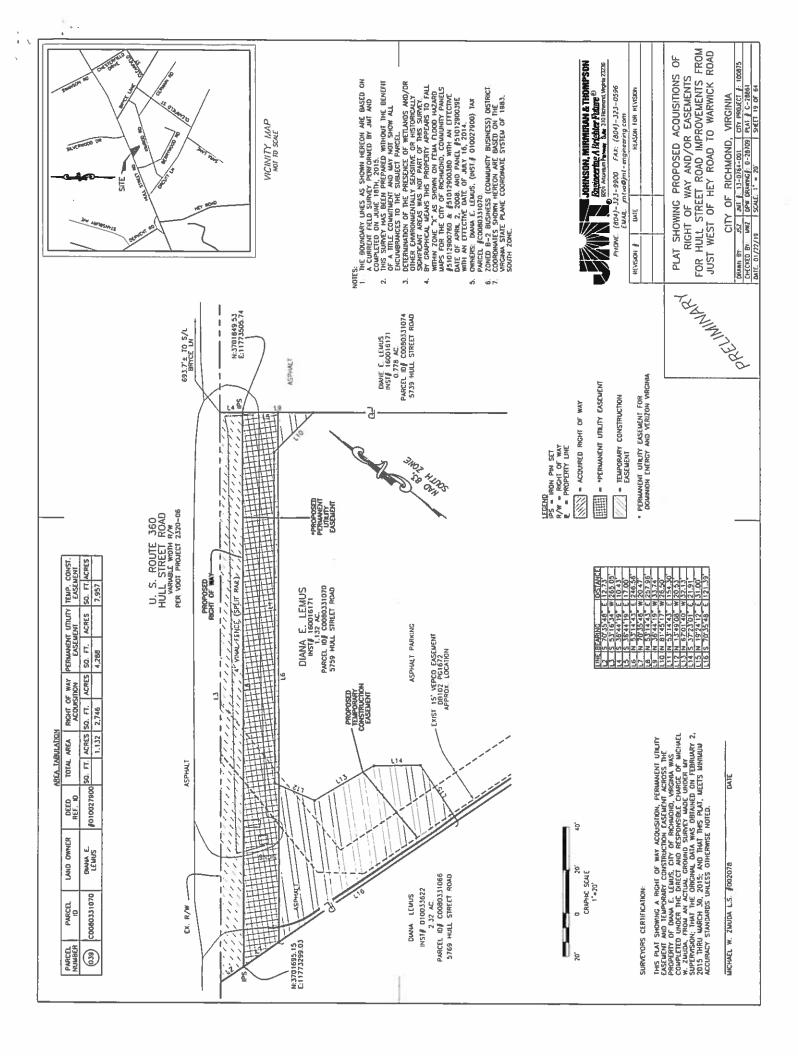

FEAT PROPERTY APPEARS TO FALL WITHIN ZONE," "X" AS SHOWN ON FEAT PROPERTY APPEARS TO FALL SOUR SOURCES, AND PANEL JESUS 2003, AND PANEL JESUS 2003, WHI AM EFFECTIVE DATE OF JUNEY 16, 2014.

  5. OWNERS, ROBERT W, ADAMS & BETTY S, ADAMS (DB. 406 PG. 798) TAX PARELS JESUS COMMITTED SOURCES.

  7. COMPRESE SHOWN HEREON ARE BASED ON THE WASHINGTON TO STATE PLANE COORDANIE SYSTEW OF 1983, SOUTH ZDNE.



JOHNSON, MIRMIRAN & THOMPSON Represented Brighter Platers © 2021 Account From San 210 Honers, typin 2228

(804)-323-9900 FAX: (804)-323-0596 REASON FOR REVISION jntvo@jnt-engineering.com Ŗ

REVISION |

RIGHT OF WAY AND/OR EASEMENTS FOR HULL STREET ROAD IMPROVEMENTS FROM JUST WEST OF HEY ROAD TO WARWICK ROAD Ö PLAT SHOWING PROPOSED ACQUISITIONS

PARLIMINAS

MICHAEL W. ZMUDA L.S. \$002078

DATE







έr,

20° CRUPHIC SCALE 1°=20°

LEGEND

IPF = IRON PHN FOUND

IPS = IRON PHN SET

R/W = RIGHT OF WAY

R = PROPERTY LINE

||||||| = ACQUIRED RIGHT OF WAY

O = \*PERMANENT WATER EASEMENT

EASEMENT CONSTRUCTION PERMANENT WATER EASEMENT FOR CITY OF RICHMOND DRU

PAELIMINAPA

ACHREDA, MINMHANA & THOMPSON Reported A Higher Plane © 2001 A Higher Plane © 2001 A Higher Plane © 2001 A Higher Plane © 2005 A High

1. THE BOUNDARY LINES AS SHOWN HEREON ARE BASED ON A CURRENT FIELD SURVEY PERFORMED BY JAT AND COMPLETED DN JUNE 18TH, 2015.

2. THIS SURVEY HAS BEEN PREPARED BY THE BENETIT OF A TIDE COMMINDER AND LAY NOT SHOW ALL ENCLUBRANCES TO THE SUBJECT PAREL.

3. DETERMINATION OF THE PRESENCE OF HISTORICALLY SICHERWAYNON OF THE SICHER

VICINITY MAP

NOTES:

5. OWNERS: RAFAEL C. MARTINEZ (INST.) 0