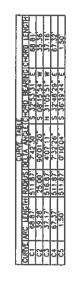

SITE

VICINITY MAP NOT TO SCALE

| BEAT | N 5516 | 5 36.44 | \$ 36.44 | 5 36.44 | \$ \$6.44 | N 53'14' | \$ 51.42 | S 55'14' | \$ 24.03 | S 05.26 | \$ 50.12 | 5 65.37 | 5 18 40 | .61.16 N |
|------|--------|---------|----------|---------|-----------|----------|----------|----------|----------|---------|----------|---------|---------|----------|
|      |        | 12      | 3        | 7       | S         | 91       | 5        | 9        | 6        | 1017    | 3        | 112     | 13      | [14]     |
| _    |        | _       | _        | _       | _         | _        |          | _        |          | _       |          | _       | _       |          |
|      |        |         |          |         |           |          |          |          |          |         |          |         |         |          |
|      |        |         |          |         |           |          |          |          |          |         |          |         |         |          |
|      |        |         |          |         |           |          |          |          |          |         |          |         |         |          |
| П    | 퍌      | П       |          | П       |           | İ        |          |          |          |         |          |         |         |          |
|      | ž      | 5.25    | .00      | .17     | .45       |          |          |          |          |         |          |         |         |          |
|      | 8      | ě       | ଜ        | 윙       | 36        |          |          |          |          |         |          |         |         |          |
|      | Ĭ      | 3       | 3        | *       | J         |          |          |          |          |         |          |         |         |          |
|      | 2      | 9       | 13       | 8       | 28        |          |          |          |          |         |          |         |         |          |
|      | G2     | 9.0     | 617      | ?       | 35.35     | ,        |          |          |          |         |          |         |         |          |
| H    | Š      | ž       | z        | z       | z         |          |          |          |          |         |          |         |         |          |
|      |        |         |          |         |           |          |          |          |          |         |          |         |         |          |