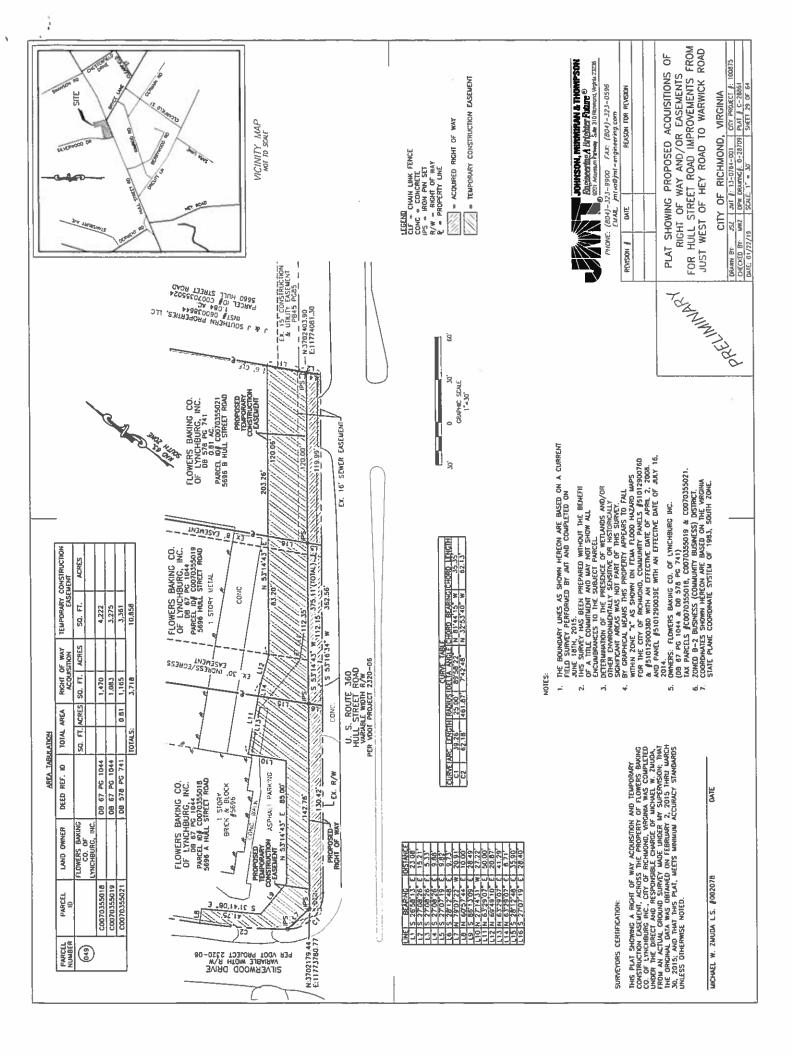

Patron – Mayor Stoney

\_\_\_\_

Approved as to form and legality by the City Attorney

PUBLIC HEARING: APR 8 2019 AT 6 P.M.

WHEREAS, in the opinion of the Council of the City of Richmond, a public necessity exists for the acquisition of certain fee simple interests, permanent drainage easements, permanent utility easements, permanent water easements, and temporary construction easements, each hereinafter referred to as an "Interest" and all hereinafter referred to as the "Interests," as shown on sheets 1 through 64 of a drawing designated as DPW Drawing No. O-28709, dated January 22, 2019, and entitled "Plat Showing Proposed Acquisitions of Right of Way and/or Easements for Hull Street Road Improvements from Just West of Hey Road to Warwick Road," for the public

#### THE CITY OF RICHMOND HEREBY ORDAINS:

- § 1. That a public necessity exists for the acquisition of the Interests as shown on sheets 1 through 64 of a drawing designated as DPW Drawing No. O-28709, dated January 22, 2019, and entitled "Plat Showing Proposed Acquisitions of Right of Way and/or Easements for Hull Street Road Improvements from Just West of Hey Road to Warwick Road," copies of which sheets are attached to and hereby incorporated into this ordinance, for the public purpose of constructing multimodal transportation and drainage improvements along Hull Street Road between its intersection with Hey Road and its intersection with Warwick Road.
- § 2. That the Chief Administrative Officer or the designee thereof is hereby authorized and directed to, within the constraints imposed by this ordinance, (i) acquire, by gift, purchase, condemnation or otherwise, the aforementioned Interests, (ii) act for and on behalf of the City of Richmond in agreeing or disagreeing with the owners of the properties from whom such Interests must be acquired upon the compensation to be paid therefor, and (iii) to execute the deeds and other documents necessary to complete the acquisition and acceptance of such Interests, provided that all such deeds and other documents first must be approved as to form by the City Attorney or the designee thereof.
- § 3. That in the event the City cannot agree with any owner of an Interest to be acquired pursuant to this ordinance on the terms of purchase thereof, the City Attorney is authorized to acquire such Interest by undertaking appropriate condemnation proceedings to exercise the City's power of eminent domain for the purpose of constructing multimodal transportation and drainage

The project improvements will require additional right-of-way, temporary easements and permanent easements including utility easements from sixty four (64) parcels, as part of the project. These acquisitions are shown in the attached plan sheets prepared by (JMT) Johnson, Mirmiran and Thompson Inc. and designated as DPW Dwg. No. O-28709, sheets 7 to 16. The estimated cost of the ROW acquisition is approximately \$1,850,000 (costs include consultant fees for acquisition) based on assessed property values. Most of the property rights needed are temporary or permanent easements. The project construction is scheduled to start during fall 2021 with anticipated completion date of the fall of 2023.