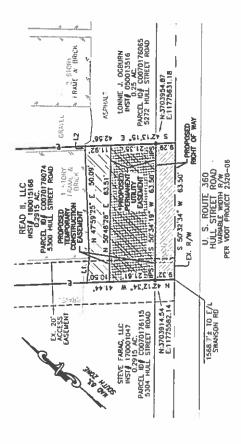

SO. FT. ACRES 516 RICHT OF WAY PERM, DRAHMGE ACCUSTION EASEMENT (1)500035334 SQ. FT. ACRES SQ. FT. ACRES SQ. FT. ACRES 0.518 086 1675 AREA TABULATION TOTAL AREA RET TO HULL STREET LAND OWNER CD070444024 PARCEL 10 (3)

EX. 16" SEWER EASEMENT — DIBGOT PG1299 MARY JONES BARNES
1 NST# 070015079
0.5.3 AC.
PARCEL ID# CO070444022
5806 HULL STREET ROAD N:3701441.25 E:11772792.38 N:3701458.08 DRVE ASPHA 58.08, 70.44,18, N. 16.00 3 PROPOSED TEMPORARY CONSTRUCTION FEASOMENT HULL STREET LAND TRUSTER RICHARD LENNON TRUSTEE INST. 150005334 100.00 N 5514'43" E S 53'16'34" W - EXIST, R/W 10.8 N:3701381,42 E.11772712.26

U. S. ROUTE 360 HULL STREET ROAD VARABLE WOTH R/W PER VDOT PROJECT 2320-06

ASPHALT

CRAPMC SCALE 1"=20"

SURVEYORS CERTIFICATION

INS. PLAY SCOPING. A RIGHT OF WAY ACCURATION, PERSURED TO DEAWAGE LOSCUENT AND TELPHOPARY CONSTRUCTION EXECUTION CONSTRUCTION EXECUTION CONSTRUCTION EXECUTION CONSTRUCTION OF RECURSION OF THAT STREET UND THEST LEHNON RICHARD DRIEGIT, ONLY OF RECHARDION, PRICARED WIS CONFILIED UNDER THE DRIEGIT AND RESPONSIBLE CHARGE OF MICHAEL W. ZAUDOL, FROM AN ACTUAL AROUND STREET UNDER WIS TO STREET WAS USED TO STREET WITH THE THE WAY WIS STREET OF THE WISHINGTON TO STANDARD SOURCES OTHERWISE NOTED.

LEGEND IPF = IRON PIN FOUND IPS = PIPE SET R/W = PRGHT OF WAY E = PROPERTY LINE

WWW = ACQUIRED RICHT OF WAY

| PERMANENT DRAINAGE EASEMENT

TEMPORARY CONSTRUCTION EASEMENT

78

VICINITY MAP NOT TO SCUE

## NOTES

- 1. THE BOUNDUAY LINES AS SHOWN HEREON ARE BASED ON A CURRENT FREID SURVEY PERFORMED BY JUT AND COUPLEIED ON AFFE 18TH, 2015.

  2. JUNE 18TH, 2015.

  3. AT THE COMMITTEN AND LAND THE BENETT CONTROL OF A THE COMMITTEN AND LAND HOUSTON ALL SHOW ALL ENDARGHANCES TO THE SUBJECT OF WEILAND AND THE PRESENCE OF WEILANDS AND AND THE PRESENCE OF WEILANDS AND AND THE PRESENCE OF WEILANDS AND AND THE PRESENCE OF WEILAND THE SUBJECT AND THE SUBJECT OF THE THOUGH AND THE SUBJECT AND THE SU
  - OWNERS: HULL STREET LAND TRUST/LEWNOW RICHARD TRUSTEE, NISTE FOODOSTSA, THE PARCEL FOODOFAHOTO A CONDINATE SHOWN HEREDA MAE BASED ON HIE VRIGHMA CONDINATES SHOWN HEREDA MAE BASED ON HIE VRIGHMA STATE PANE CONDINATE SYSTEM OF 1883, SOUTH ZONE. 40 10