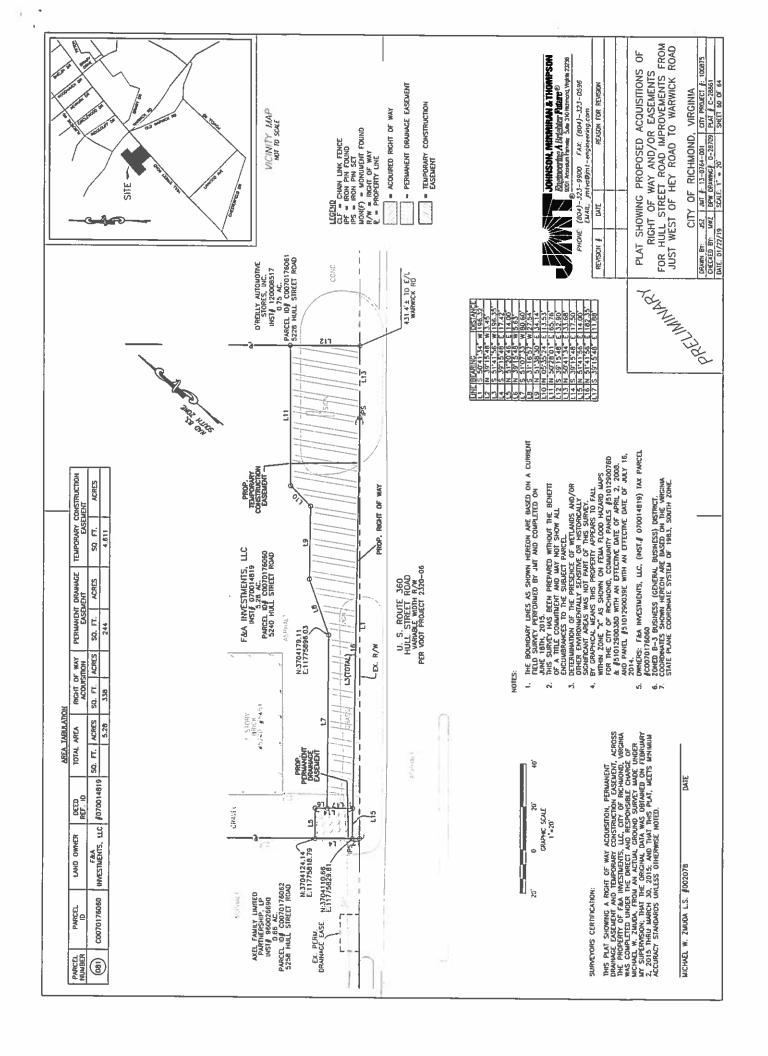

Patron – Mayor Stoney

\_\_\_\_

Approved as to form and legality by the City Attorney

PUBLIC HEARING: APR 8 2019 AT 6 P.M.

WHEREAS, in the opinion of the Council of the City of Richmond, a public necessity exists for the acquisition of certain fee simple interests, permanent drainage easements, permanent utility easements, permanent water easements, and temporary construction easements, each hereinafter referred to as an "Interest" and all hereinafter referred to as the "Interests," as shown on sheets 1 through 64 of a drawing designated as DPW Drawing No. O-28709, dated January 22, 2019, and entitled "Plat Showing Proposed Acquisitions of Right of Way and/or Easements for Hull Street Road Improvements from Just West of Hey Road to Warwick Road," for the public

#### THE CITY OF RICHMOND HEREBY ORDAINS:

- § 1. That a public necessity exists for the acquisition of the Interests as shown on sheets 1 through 64 of a drawing designated as DPW Drawing No. O-28709, dated January 22, 2019, and entitled "Plat Showing Proposed Acquisitions of Right of Way and/or Easements for Hull Street Road Improvements from Just West of Hey Road to Warwick Road," copies of which sheets are attached to and hereby incorporated into this ordinance, for the public purpose of constructing multimodal transportation and drainage improvements along Hull Street Road between its intersection with Hey Road and its intersection with Warwick Road.
- § 2. That the Chief Administrative Officer or the designee thereof is hereby authorized and directed to, within the constraints imposed by this ordinance, (i) acquire, by gift, purchase, condemnation or otherwise, the aforementioned Interests, (ii) act for and on behalf of the City of Richmond in agreeing or disagreeing with the owners of the properties from whom such Interests must be acquired upon the compensation to be paid therefor, and (iii) to execute the deeds and other documents necessary to complete the acquisition and acceptance of such Interests, provided that all such deeds and other documents first must be approved as to form by the City Attorney or the designee thereof.
- § 3. That in the event the City cannot agree with any owner of an Interest to be acquired pursuant to this ordinance on the terms of purchase thereof, the City Attorney is authorized to acquire such Interest by undertaking appropriate condemnation proceedings to exercise the City's power of eminent domain for the purpose of constructing multimodal transportation and drainage

The project improvements will require additional right-of-way, temporary easements and permanent easements including utility easements from sixty four (64) parcels, as part of the project. These acquisitions are shown in the attached plan sheets prepared by (JMT) Johnson, Mirmiran and Thompson Inc. and designated as DPW Dwg. No. O-28709, sheets 7 to 16. The estimated cost of the ROW acquisition is approximately \$1,850,000 (costs include consultant fees for acquisition) based on assessed property values. Most of the property rights needed are temporary or permanent easements. The project construction is scheduled to start during fall 2021 with anticipated completion date of the fall of 2023.