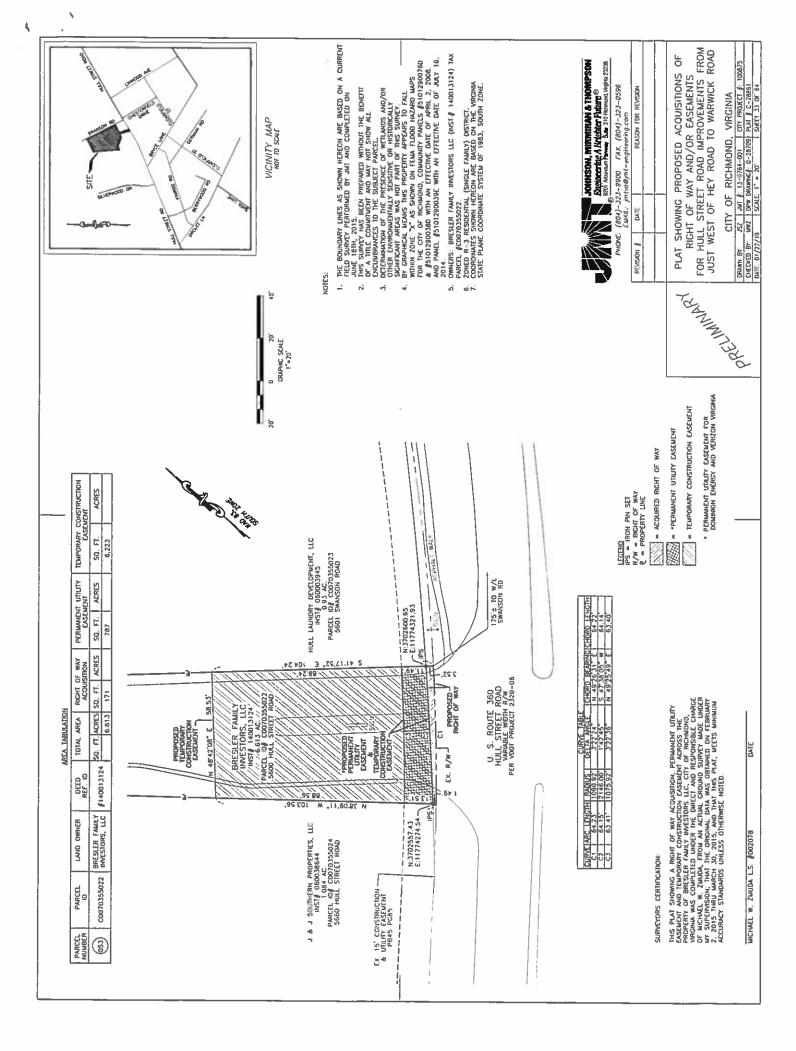

SO. FT. ACRES 516 RICHT OF WAY PERM, DRAHMGE ACCUSTION EASEMENT (1)500035334 SQ. FT. ACRES SQ. FT. ACRES SQ. FT. ACRES 0.518 086 1675 AREA TABULATION TOTAL AREA RET TO HULL STREET LAND OWNER CD070444024 PARCEL 10 (3)

EX. 16" SEWER EASEMENT — DIBGOT PG1299 MARY JONES BARNES
1 NST# 070015079
0.5.3 AC.
PARCEL ID# CO070444022
5806 HULL STREET ROAD N:3701441.25 E:11772792.38 N:3701458.08 DRVE ASPHA 58.08, 70.44,18, N. 16.00 3 PROPOSED TEMPORARY CONSTRUCTION FEASOMENT HULL STREET LAND TRUSTER RICHARD LENNON TRUSTEE INST. 150005334 100.00 N 5514'43" E S 53'16'34" W - EXIST, R/W 10.8 N:3701381,42 E.11772712.26

U. S. ROUTE 360 HULL STREET ROAD VARABLE WOTH R/W PER VDOT PROJECT 2320-06

ASPHALT

CRAPMC SCALE 1"=20"

SURVEYORS CERTIFICATION

INS. PLAY SCOPING. A RIGHT OF WAY ACCURATION, PERSURED TO DEAWAGE LOSCUENT AND TELPHOPARY CONSTRUCTION EXECUTION CONSTRUCTION EXECUTION CONSTRUCTION EXECUTION CONSTRUCTION OF RECURSION OF THAT STREET UND THEST LEHNON RICHARD DRIEGIT, ONLY OF RECHARDION, PRICARED WIS CONFILIED UNDER THE DRIEGIT AND RESPONSIBLE CHARGE OF MICHAEL W. ZAUDOL, FROM AN ACTUAL AROUND STREET UNDER WIS TO STREET WAS USED TO STREET WITH THE THE WAY WIS STREET OF THE WISHINGTON TO STANDARD SOURCES OTHERWISE NOTED.

LEGEND IPF = IRON PIN FOUND IPS = PIPE SET R/W = PRGHT OF WAY E = PROPERTY LINE

WWW = ACQUIRED RICHT OF WAY

| PERMANENT DRAINAGE EASEMENT

TEMPORARY CONSTRUCTION EASEMENT

78

VICINITY MAP NOT TO SCUE

## NOTES

- 1. THE BOUNDUAY LINES AS SHOWN HEREON ARE BASED ON A CURRENT FREID SURVEY PERFORMED BY JUT AND COUPLEIED ON AFFE 18TH, 2015.

  2. JUNE 18TH, 2015.

  3. AT THE COMMITTEN AND LAND THE BENETT CONTROL OF A THE COMMITTEN AND LAND HOUSTON ALL SHOW ALL ENDARGHANCES TO THE SUBJECT OF WEILAND AND THE PRESENCE OF WEILANDS AND AND THE PRESENCE OF WEILANDS AND AND THE PRESENCE OF WEILANDS AND AND THE PRESENCE OF WEILAND THE SUBJECT AND THE SUBJECT OF THE THOUGH AND THE SUBJECT AND THE SU
  - OWNERS: HULL STREET LAND TRUST/LEWNOW RICHARD TRUSTEE, NISTE FOODOSTSA, THE PARCEL FOODOFAHOTO A CONDINATE SHOWN HEREDA MAE BASED ON HIE VRIGHMA CONDINATES SHOWN HEREDA MAE BASED ON HIE VRIGHMA STATE PANE CONDINATE SYSTEM OF 1883, SOUTH ZONE. 40 10