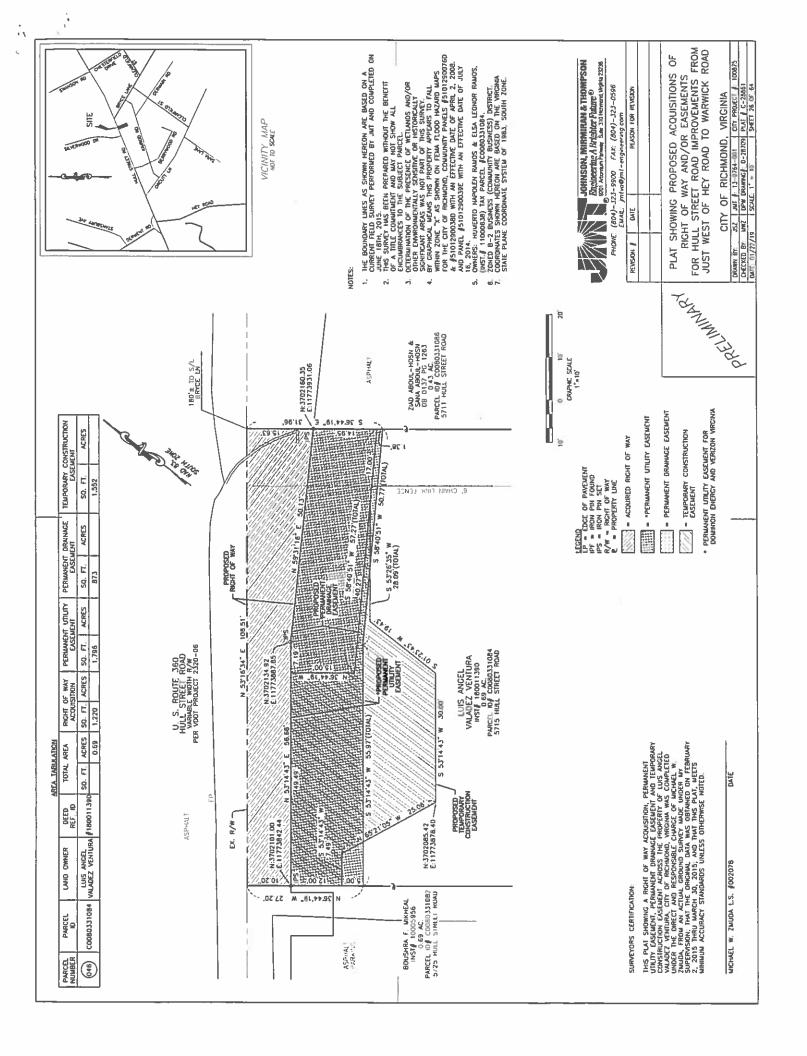

|                 | PERMANENT UTILITY<br>EASTMENT | ACRES                       |             |             |                |
|-----------------|-------------------------------|-----------------------------|-------------|-------------|----------------|
|                 | PERIMANI<br>EAS               | SO. FI. ACRES SO. FI. ACRES | 3,849       | 3,688       | 7 4 47         |
|                 | TOTAL AREA                    | ACRES                       | 0.69        | 0.208       | 1 04R          |
|                 | TOTAL                         | S0. FT.                     |             |             | TOTAL S: 1 DOR |
| MATION.         | DEED<br>REF. 10               |                             | £020019997  | #080027093  |                |
| AREA TABULATION | LAND CHINER                   | AARON CHRISTIAN HAAS        |             |             |                |
|                 | PARCEL<br>ID                  |                             | C0080605046 | CD080605047 |                |
|                 | PARCEL<br>NUMBER              | (20)                        |             |             |                |

VICINITY MAP NOT TO SCALE

SITE

CUPPE LAST LENGTH BASHS 18517 MORE CHOOM BEAGNEGARD 15477 THOUSE CHOOM 15475 E. 161.37

NOTE:

1. THE BOUNDARY LINES AS SHOWN HEREON ARE BASED DN A CURRENT LINE SINRYEY PERFORMED BY JUST AND COUPLETD ON JUNE 1814, 2015.

2. THE SURVEY HAS BEEN PREPARED WITHOUT THE BENETH OF A THIE COMMININAT AND LAW ALL ENGLINE SURVEY HAS BEEN WOT SHOW ALL ENGLINES AND JUST OF A THIE COMMININAT AND SHOW FOR SHOW ALL SHORT WAS AND COURSE AND SHOW ALL SHOWN NOT SHOW FOR THE SHOWEN AND AND FARES WITHOUT COURSE AND SHOWEN AND FARE OF THIS PROPERTY APPEARS TO FALL WITHOUT COMMININAT PARIES \$10.1290078D AND PANIEL \$5.01290078D AND FARES AND LAW ESTHER HAAS.

(1915), QOWERS: AND CHRESTEN HAS AND LEAV ESTHER HAAS.

(1916), QOWERS: AND CHRESTEN HAS AND LEAV ESTHER HAAS.

(1916), GOODBOARD AND HAS BUSINES BY SHOWEN AND SHOWER.

(2016) B-2 BUSINESS (COMMINITY BUSINESS) DISTRACT

7. COORDINATE SHOWN HEREON AND BASED ON THE WIRSON STAFE.

GRAPHIC SCALE 1"=40"

SURVEYORS CERTIFICATION.

THIS PLAT SHOWING A PERMANENT UTILITY EASEMENT ACROSS THE PROPERTY OF AMON CHAFISTING HASA SHOT ICEN. ESTHER HASE, CITY OF RECHANDIS, WRICHAM WAS COUNCET THE OPECT AND FRESHOLDINGS THE OPECT AND FRESHOLDINGS THE OPECT AND CROWNINGSEED C HONCET, W. ZURGA, FROM AN ACTUAL ORDER WAS OBTAMED ON FEBRUARY 2, 2015 THIN LANGEN 30, 2015. AND THAT THIS DAY, METS MINIMUM ACCURACY STANDARDS UNLESS ODHERMISE NOTED.

LEGEND
CLF \*\* CHAIN LINK FENCE
CONC \*\* CONCRETE
R/W \*= RIGHT OF WAY
R \*= PROPERTY LINE

THE - PERMANENT UTILITY EASEMENT

PERMANENT UTILITY EASEMENT FOR DOWNRON EMERGY AND VERIZON VIRCHIA

Digitication, Introduction & Thompson