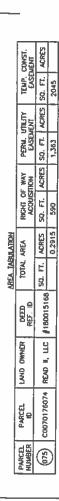

|                 | PERMANENT UTILITY<br>EASTMENT | ACRES                       |             |             |                |
|-----------------|-------------------------------|-----------------------------|-------------|-------------|----------------|
|                 | PERIMANI<br>EAS               | SO. FI. ACRES SO. FI. ACRES | 3,849       | 3,688       | 7 4 47         |
|                 | TOTAL AREA                    | ACRES                       | 0.69        | 0.208       | 1 04R          |
|                 | TOTAL                         | S0. FT.                     |             |             | TOTAL S: 1 DOR |
| MATION.         | DEED<br>REF. 10               |                             | £020019997  | #080027093  |                |
| AREA TABULATION | LAND CHINER                   | AARON CHRISTIAN HAAS        |             |             |                |
|                 | PARCEL<br>ID                  |                             | C0080605046 | CD080605047 |                |
|                 | PARCEL<br>NUMBER              | (20)                        |             |             |                |