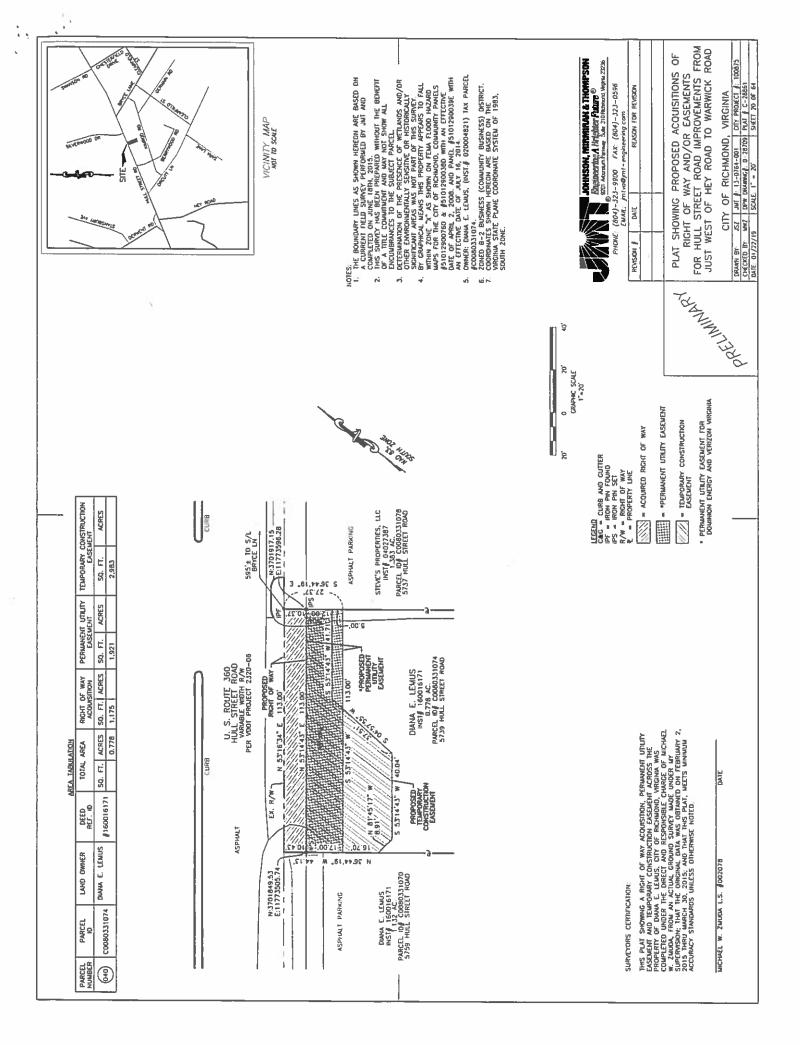

EAT PROPERTY APPEARS TO FALL WITHIN ZONE," "X" AS SHOWN ON FEAT PROPERTY APPEARS TO FALL SOUR SOURCES, AND PANEL JESUS 2003, AND PANEL JESUS 2003, WHI AM EFFECTIVE DATE OF JUNEY 16, 2014.

  5. OWNERS, ROBERT W, ADAMS & BETTY S, ADAMS (DB. 406 PG. 798) TAX PARELS JESUS COMMITTED SOURCES.

  7. COMPRESE SHOWN HEREON ARE BASED ON THE WASHINGTON TO STATE PLANE COORDANIE SYSTEW OF 1983, SOUTH ZDNE.



JOHNSON, MIRMIRAN & THOMPSON Represented Brighter Platers © 2021 Account From San 210 Honers, typin 2228

(804)-323-9900 FAX: (804)-323-0596 REASON FOR REVISION jntvo@jnt-engineering.com Ŗ

REVISION |

RIGHT OF WAY AND/OR EASEMENTS FOR HULL STREET ROAD IMPROVEMENTS FROM JUST WEST OF HEY ROAD TO WARWICK ROAD Ö PLAT SHOWING PROPOSED ACQUISITIONS

PARLIMINAS

MICHAEL W. ZMUDA L.S. \$002078

DATE







έr,

20° CRUPHIC SCALE 1°=20°

LEGEND

IPF = IRON PHN FOUND

IPS = IRON PHN SET

R/W = RIGHT OF WAY

R = PROPERTY LINE

||||||| = ACQUIRED RIGHT OF WAY

O = \*PERMANENT WATER EASEMENT

EASEMENT CONSTRUCTION PERMANENT WATER EASEMENT FOR CITY OF RICHMOND DRU

PAELIMINAPA

ACHREDA, MINMHANA & THOMPSON Reported A Higher Plane © 2001 A Higher Plane © 2001 A Higher Plane © 2001 A Higher Plane © 2005 A High

1. THE BOUNDARY LINES AS SHOWN HEREON ARE BASED ON A CURRENT FIELD SURVEY PERFORMED BY JAT AND COMPLETED DN JUNE 18TH, 2015.

2. THIS SURVEY HAS BEEN PREPARED BY THE BENETIT OF A TIDE COMMINDER AND LAY NOT SHOW ALL ENCLUBRANCES TO THE SUBJECT PAREL.

3. DETERMINATION OF THE PRESENCE OF HISTORICALLY SICHERWAYNON OF THE SICHER

VICINITY MAP

NOTES:

5. OWNERS: RAFAEL C. MARTINEZ (INST.) 070