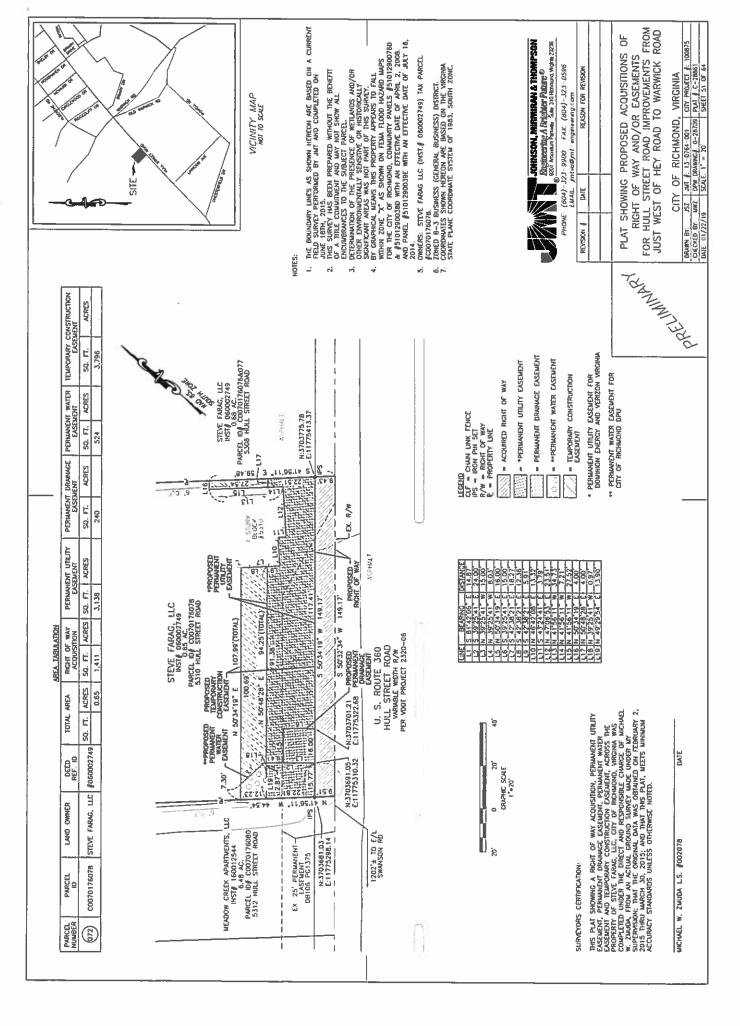

SO. FT. ACRES 516 RICHT OF WAY PERM, DRAHMGE ACCUSTION EASEMENT (1)500035334 SQ. FT. ACRES SQ. FT. ACRES SQ. FT. ACRES 0.518 086 1675 AREA TABULATION TOTAL AREA RET TO HULL STREET LAND OWNER CD070444024 PARCEL 10 (3)

EX. 16" SEWER EASEMENT — DIBGOT PG1299 MARY JONES BARNES
1 NST# 070015079
0.5.3 AC.
PARCEL ID# CO070444022
5806 HULL STREET ROAD N:3701441.25 E:11772792.38 N:3701458.08 DRVE ASPHA 58.08, 70.44,18, N. 16.00 3 PROPOSED TEMPORARY CONSTRUCTION FEASOMENT HULL STREET LAND TRUSTER RICHARD LENNON TRUSTEE INST. 150005334 100.00 N 5514'43" E S 53'16'34" W - EXIST, R/W 10.8 N:3701381,42 E.11772712.26

U. S. ROUTE 360 HULL STREET ROAD VARABLE WOTH R/W PER VDOT PROJECT 2320-06

ASPHALT

CRAPMC SCALE 1"=20"

SURVEYORS CERTIFICATION

INS. PLAY SCOPING. A RIGHT OF WAY ACCURATION, PERSURED TO DEAWAGE LOSCUENT AND TELPHOPARY CONSTRUCTION EXECUTION CONSTRUCTION EXECUTION CONSTRUCTION EXECUTION CONSTRUCTION OF RECURSION OF THAT STREET UND THEST LEHNON RICHARD DRIEGIT, ONLY OF RECHARDION, PRICARED WIS CONFILIED UNDER THE DRIEGIT AND RESPONSIBLE CHARGE OF MICHAEL W. ZAUDOL, FROM AN ACTUAL AROUND STREET UNDER WIS TO STREET WAS USED TO STREET WITH THE THE WAY WIS STREET OF THE WISHINGTON TO STANDARD SOURCES OTHERWISE NOTED.

LEGEND IPF = IRON PIN FOUND IPS = PIPE SET R/W = PRGHT OF WAY E = PROPERTY LINE

WWW = ACQUIRED RICHT OF WAY

| PERMANENT DRAINAGE EASEMENT

TEMPORARY CONSTRUCTION EASEMENT

78

VICINITY MAP NOT TO SCUE

## NOTES

- 1. THE BOUNDUAY LINES AS SHOWN HEREON ARE BASED ON A CURRENT FREID SURVEY PERFORMED BY JUT AND COUPLEIED ON AFFE 18TH, 2015.

  2. JUNE 18TH, 2015.

  3. AT THE COMMITTEN AND LAND THE BENETT CONTROL OF A THE COMMITTEN AND LAND HOUSTON ALL SHOW ALL ENDARGHANCES TO THE SUBJECT OF WEILAND AND THE PRESENCE OF WEILANDS AND AND THE PRESENCE OF WEILANDS AND AND THE PRESENCE OF WEILANDS AND AND THE PRESENCE OF WEILAND THE SUBJECT AND THE SUBJECT OF THE THOUGH AND THE SUBJECT AND THE SU
  - OWNERS: HULL STREET LAND TRUST/LEWNOW RICHARD TRUSTEE, NISTE FOODOSTSA, THE PARCEL FOODOFAHOTO A CONDINATE SHOWN HEREDA MAE BASED ON HIE VRIGHMA CONDINATES SHOWN HEREDA MAE BASED ON HIE VRIGHMA STATE PANE CONDINATE SYSTEM OF 1883, SOUTH ZONE. 40 10

MICHAEL W. ZMUDA L.S. #002078

DATE

U. S. ROUTE 360 HULL STREET ROAD VARABLE WIDTH R/W PER YDGT PROJECT 2320-06

202 22 TO E/L ROBERSON IN

LEGEND

IPF = IRON PIN FOUND

IPS = IRON PIN SET

R/W = RICHT OF WAY

E = PROPERTY LINC

- ACQUIRED RIGHT OF WAY

THE - PERWANENT UTILITY EASEMENT

| = TEMPORARY CONSTRUCTION EASEMENT 

PERMANENT UTILITY EASEMENT FOR DOMINION ENERGY

VICINITY MAP

- 1. THE BOUNDARY LINES AS SHOWN HEREON ARE BASED ON A CURRENT FACE OFFICE SHOWN HEREON ARE BASED ON A CURRENT OFFICE OFFIC
  - OWNERS: TONY F. JOHNSON (INST. #180014489) TAX PARCEL
  - JC0070444020
    ZONED RTS SESDENTUL OFFICE DISTRICT.
    CONRUMATES SESSEN ARE BASED ON THE VRIGINA
    STATE PLAKE COORDINATE SYSTEM OF 1983, SOUTH ZONE. ள் ம்⊳