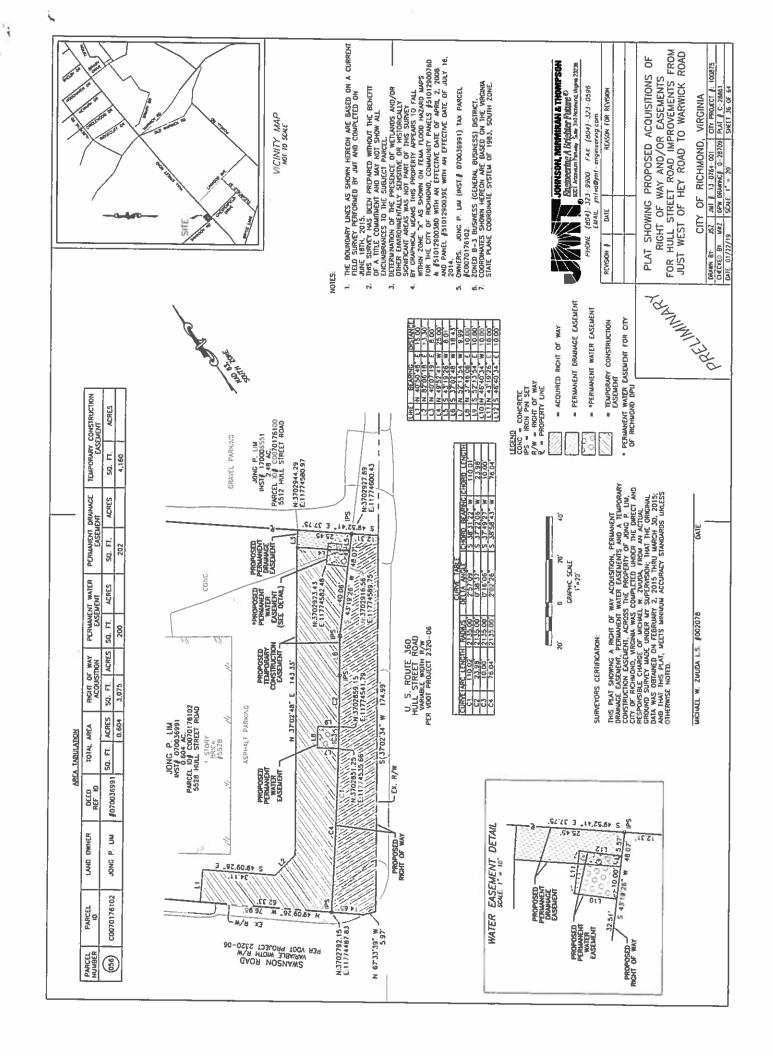

VICINITY MAP NOT TO SCALE

SITE

CUPPE LAST LENGTH BASHS 18517 MORE CHOOM BEAGNEGARD 15477 THOUSE CHOOM 15475 E. 161.37

NOTE:

1. THE BOUNDARY LINES AS SHOWN HEREON ARE BASED DN A CURRENT LINE SINRYEY PERFORMED BY JUST AND COUPLETD ON JUNE 1814, 2015.

2. THE SURVEY HAS BEEN PREPARED WITHOUT THE BENETH OF A THIE COMMININAT AND LAW ALL ENGLINE SURVEY HAS BEEN WOT SHOW ALL ENGLINES AND JUST OF A THIE COMMININAT AND SHOW FOR SHOW ALL SHORT WAS AND COURSE AND SHOW ALL SHOWN NOT SHOW FOR THE SHOWEN AND AND FARES WITHOUT COURSE AND SHOWEN AND FARE OF THIS PROPERTY APPEARS TO FALL WITHOUT COMMININAT PARIES \$10.1290078D AND PANIEL \$5.01290078D AND FARES AND LAW ESTHER HAAS.

(1915), QOWERS: AND CHRESTEN HAS AND LEAV ESTHER HAAS.

(1916), QOWERS: AND CHRESTEN HAS AND LEAV ESTHER HAAS.

(1916), GOODBOARD AND HAS BUSINES BY SHOWEN AND SHOWER.

(2016) B-2 BUSINESS (COMMINITY BUSINESS) DISTRACT

7. COORDINATE SHOWN HEREON AND BASED ON THE WIRSON STAFE.

GRAPHIC SCALE 1"=40"

SURVEYORS CERTIFICATION.

THIS PLAT SHOWING A PERMANENT UTILITY EASEMENT ACROSS THE PROPERTY OF AMON CHAFISTING HASA SHOT ICEN. ESTHER HASE, CITY OF RECHANDIS, WRICHAM WAS COUNCET THE OPECT AND FRESHOLDINGS THE OPECT AND FRESHOLDINGS THE OPECT AND CROWNINGSEED C HONCET, W. ZURGA, FROM AN ACTUAL ORDER WAS OBTAMED ON FEBRUARY 2, 2015 THIN LANGEN 30, 2015. AND THAT THIS DAY, METS MINIMUM ACCURACY STANDARDS UNLESS ODHERMISE NOTED.

LEGEND
CLF \*\* CHAIN LINK FENCE
CONC \*\* CONCRETE
R/W \*= RIGHT OF WAY
R \*= PROPERTY LINE

THE - PERMANENT UTILITY EASEMENT

PERMANENT UTILITY EASEMENT FOR DOWNRON EMERGY AND VERIZON VIRCHIA

Digitication, Introduction & Thompson