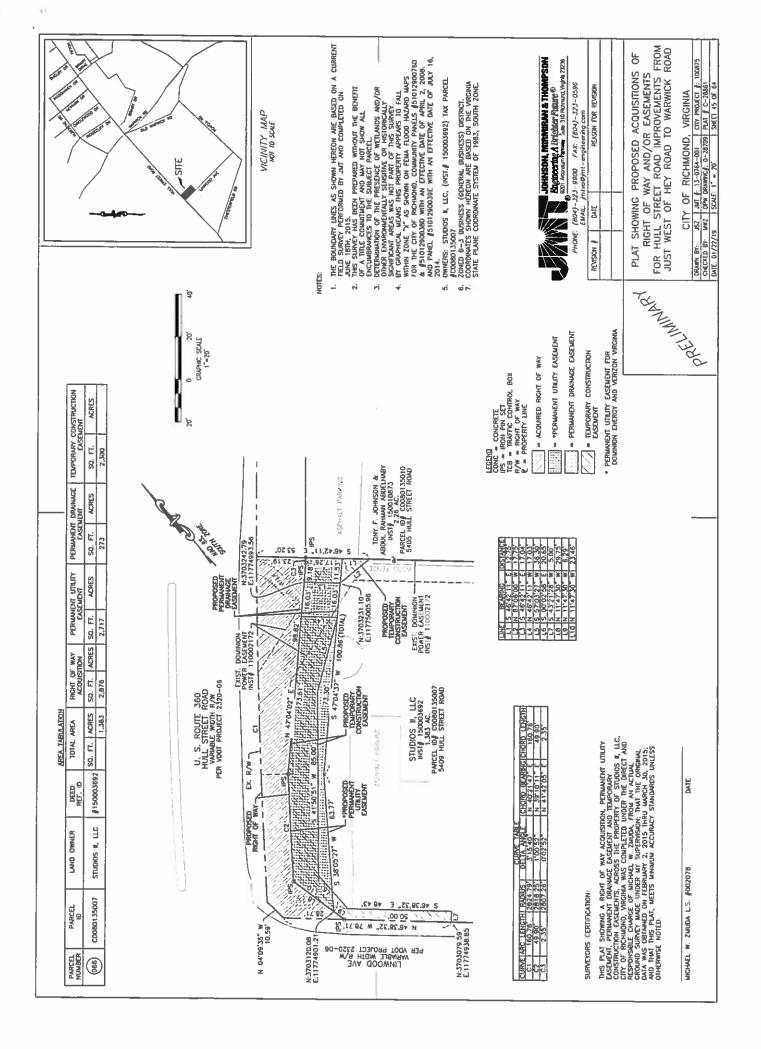

The project improvements will require additional right-of-way, temporary easements and permanent easements including utility easements from sixty four (64) parcels, as part of the project. These acquisitions are shown in the attached plan sheets prepared by (JMT) Johnson, Mirmiran and Thompson Inc. and designated as DPW Dwg. No. O-28709, sheets 7 to 16. The estimated cost of the ROW acquisition is approximately \$1,850,000 (costs include consultant fees for acquisition) based on assessed property values. Most of the property rights needed are temporary or permanent easements. The project construction is scheduled to start during fall 2021 with anticipated completion date of the fall of 2023.

## **ATTACHMENTS:**

1. Plat#C-28861 sheets 1 thru 64

**STAFF:** 

M. S. Khara, P.E., City Engineer, 646-5413

Lamont L. Benjamin, P.E., Capital Project Administrator, 646-6339 Adel Edward, P.E., Engineer III, 646-6584 (Project Manager)