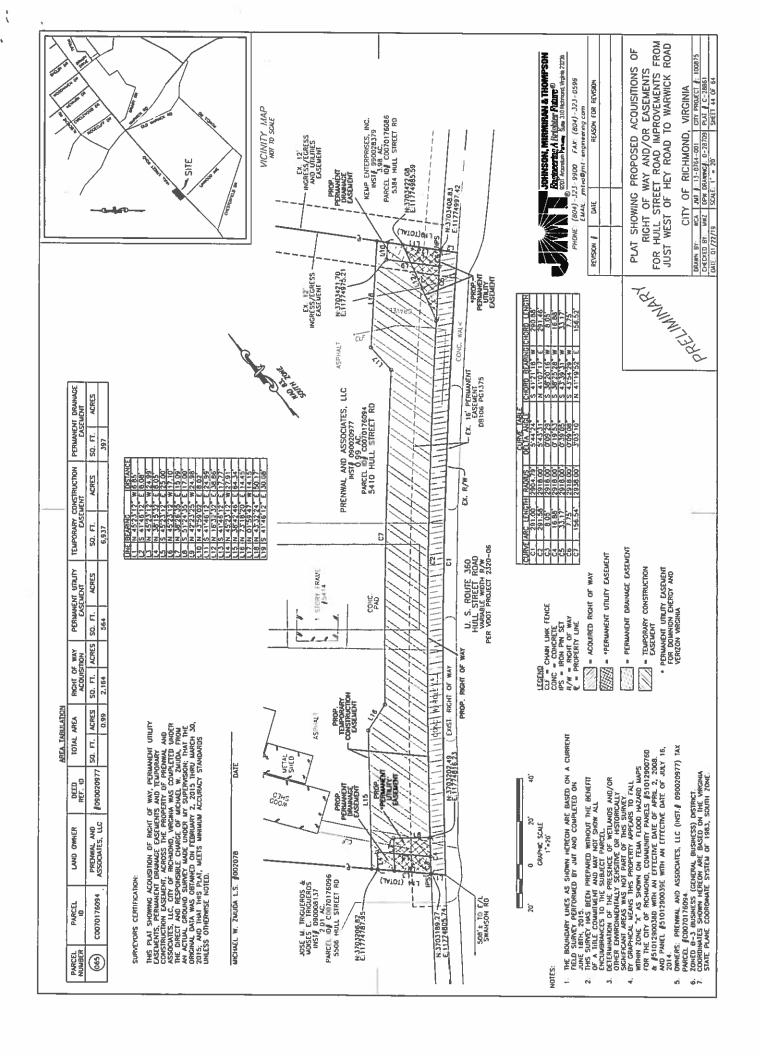

The project improvements will require additional right-of-way, temporary easements and permanent easements including utility easements from sixty four (64) parcels, as part of the project. These acquisitions are shown in the attached plan sheets prepared by (JMT) Johnson, Mirmiran and Thompson Inc. and designated as DPW Dwg. No. O-28709, sheets 7 to 16. The estimated cost of the ROW acquisition is approximately \$1,850,000 (costs include consultant fees for acquisition) based on assessed property values. Most of the property rights needed are temporary or permanent easements. The project construction is scheduled to start during fall 2021 with anticipated completion date of the fall of 2023.

## **ATTACHMENTS:**

1. Plat#C-28861 sheets 1 thru 64

**STAFF:** 

M. S. Khara, P.E., City Engineer, 646-5413

Lamont L. Benjamin, P.E., Capital Project Administrator, 646-6339 Adel Edward, P.E., Engineer III, 646-6584 (Project Manager)