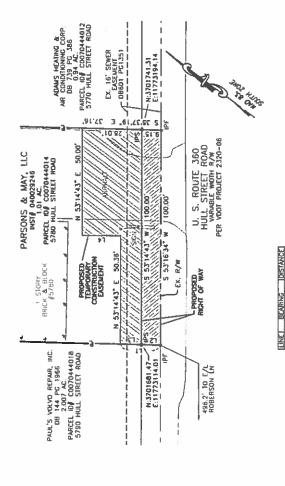

EX. 16" SEWER EASEMENT — DIBGOT PG1299 MARY JONES BARNES
1 NST# 070015079
0.5.3 AC.
PARCEL ID# CO070444022
5806 HULL STREET ROAD N:3701441.25 E:11772792.38 N:3701458.08 DRVE ASPHA 58.08, 70.44,18, N. 16.00 3 PROPOSED TEMPORARY CONSTRUCTION FEASOMENT HULL STREET LAND TRUSTER RICHARD LENNON TRUSTEE INST. 150005334 100.00 N 5514'43" E S 53'16'34" W - EXIST, R/W 10.8 N:3701381,42 E.11772712.26

U. S. ROUTE 360 HULL STREET ROAD VARABLE WOTH R/W PER VDOT PROJECT 2320-06

ASPHALT

CRAPMC SCALE 1"=20"

SURVEYORS CERTIFICATION

INS. PLAY SCOPING. A RIGHT OF WAY ACCURATION, PERSURED TO DEAWAGE LOSCUENT AND TELPHOPARY CONSTRUCTION EXECUTION CONSTRUCTION EXECUTION CONSTRUCTION EXECUTION CONSTRUCTION OF RECURSION OF THAT STREET UND THEST LEHNON RICHARD DRIEGIT, ONLY OF RECHARDION, PRICARED WIS CONFILIED UNDER THE DRIEGIT AND RESPONSIBLE CHARGE OF MICHAEL W. ZAUDOL, FROM AN ACTUAL AROUND STREET UNDER WIS TO STREET WAS USED TO STREET WITH THE THE WAY WIS STREET OF THE WISHINGTON TO STANDARD SOURCES OTHERWISE NOTED.

LEGEND IPF = IRON PIN FOUND IPS = PIPE SET R/W = PRGHT OF WAY E = PROPERTY LINE

WWW = ACQUIRED RICHT OF WAY

| PERMANENT DRAINAGE EASEMENT

TEMPORARY CONSTRUCTION EASEMENT

78

VICINITY MAP NOT TO SCUE