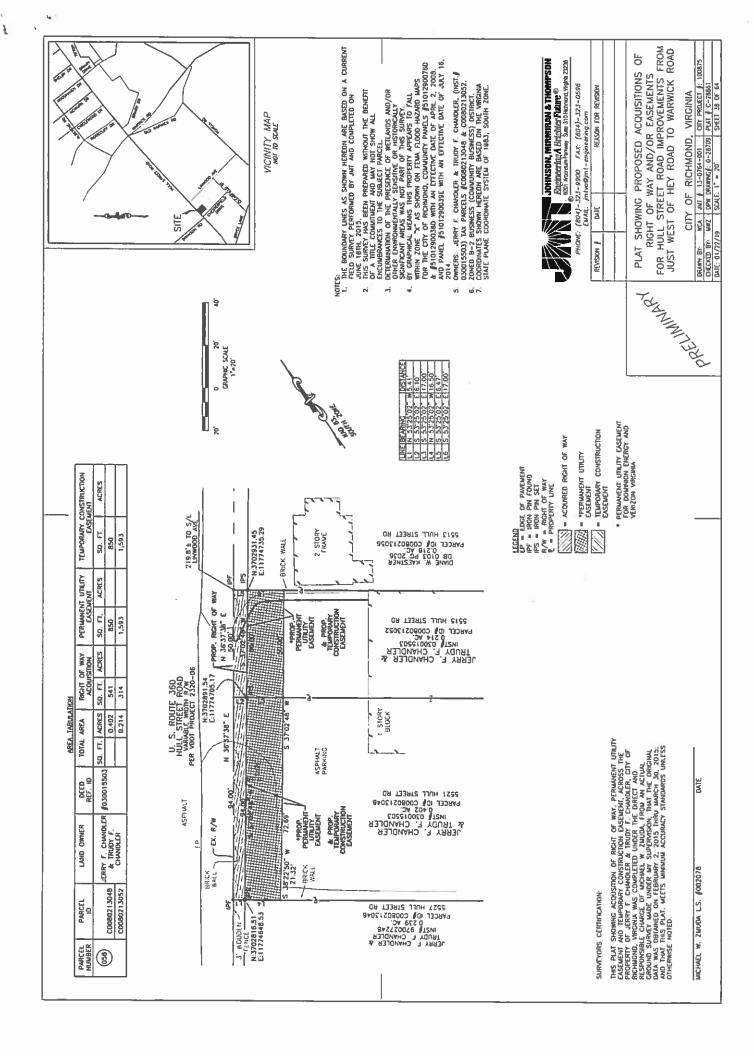

HOTES:

1. THE BOUNDARY LINES AS SHOWN HEREON ARE BASED ON A CURRENI FILE SURREY PERFORALED BY JAN AND COMPLETED ON JANE 1811, 2015.

2. THE SURREY PERFORALED WITHOUT THE BENETI ON A TIME SURREY HAS BEEN PREPARED WITHOUT THE BENETI OF A TIME COMMINISTRY NOT SHOW ALL ENCLUMENANCIS OF THE PRESENCE OF WITHOUT SHOWN AND AND A TIME SUBJECT PARCE.

3. DETERMINATION OF THE PRESENCE OF WITHOUT SHOWN AND SHOWN AS SOUTH YOUR.

5. COMPRIANTES SHOWN HEREON ARE BASED ON THE VIRGINA STATE PLANE COORDINATES STATE PLANE.

<u>.</u> CRAPHIC SCALE 1"=40" ç,

LEGEND
19F = 1RON PIN FOUND
11PS = 1RON PEN SET
R/W = RIGHT OF WAY

E = PROPERTY LIME

THE - PPERMANENT UTILITY EXSENENT ACOURED RIGHT OF WAY

- TEMPORARY CONSTRUCTION EASEMENT

PERMANENT UTILITY EASEMENT FOR DOMINION ENERGY AND VERIZON VIRGINIA

JOHNSON, MITMINIAN & THOMPSON Enginearing A lintahar Platare © 2001 Appearant Press, See 310 Format Myths 2005 mt value - engineering com (604)-323-9900 PAE WAR PHONE PEVISION |

FAX: (804)-523-0596 KEASON FOR REVISION

RIGHT OF WAY AND/OR EASEMENTS FOR HULL STREET ROAD IMPROVEMENTS FROM JUST WEST OF HEY ROAD TO WARWICK ROAD PLAT SHOWING PROPOSED ACQUISITIONS OF

| <u></u>         | Y OF KICHMOND, VIKGINIA                   |        |
|-----------------|-------------------------------------------|--------|
| DRAWN BY JS2    | JAN #: 13-0764-001 CITY PROJECT #: 100875 | 100875 |
| CHECKED BY: MMZ | DPN DRAWNG . 0-28709 PLAT   C-28661       | 1      |
| DATE: 01/22/19  | SCALE 1" = 40 SHEET 07 OF 64              | _      |

SURVEYORS CERTIFICATION:

THIS PLAT SHOWING A RICHT OF WAY ACQUISTROM, PERLAUMENT UTILITY EASEWHEN AND TEMPORATOR CONSTRUCTION LESSENER. ACROSS THE PROPERETY OF LARRY FRAUE MILLER, OTTO OF RICHARONO, VIRGINIA WAS COUNTILIZED WINDER THE DIRECT AND RESPONSIBLE, CHARGE OF MICHAEL STOLEM, SHOWEN SHAPEN AND ACTUAL, GROUND SURVEY MADE UNDER MY SUPERVISON, THAT THE ORIGINAL DATA WAS DETAINED ON FEBRUARY 2, 2015 THRU MARCH 30, 2015, AMO THAT THIS PLAT, METS MINIUM ACCURACY STANDARDS UNLESS GHERMSTE NOTED.