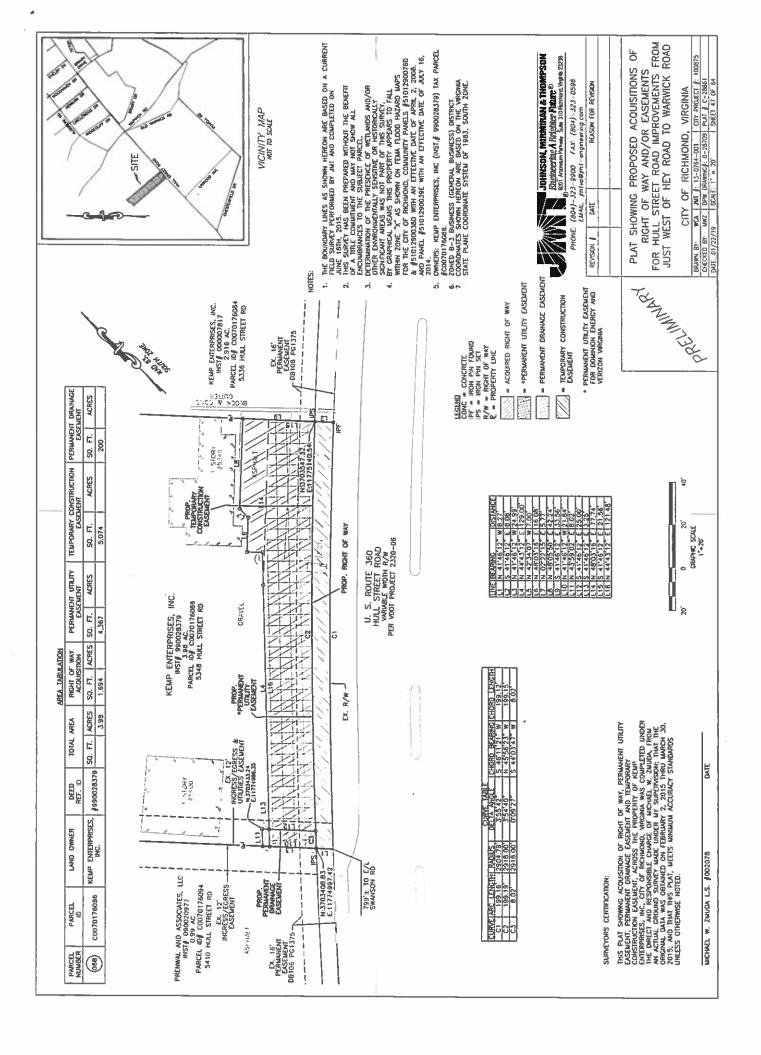

The project improvements will require additional right-of-way, temporary easements and permanent easements including utility easements from sixty four (64) parcels, as part of the project. These acquisitions are shown in the attached plan sheets prepared by (JMT) Johnson, Mirmiran and Thompson Inc. and designated as DPW Dwg. No. O-28709, sheets 7 to 16. The estimated cost of the ROW acquisition is approximately \$1,850,000 (costs include consultant fees for acquisition) based on assessed property values. Most of the property rights needed are temporary or permanent easements. The project construction is scheduled to start during fall 2021 with anticipated completion date of the fall of 2023.

## **ATTACHMENTS:**

1. Plat#C-28861 sheets 1 thru 64

**STAFF:** 

M. S. Khara, P.E., City Engineer, 646-5413

Lamont L. Benjamin, P.E., Capital Project Administrator, 646-6339 Adel Edward, P.E., Engineer III, 646-6584 (Project Manager)