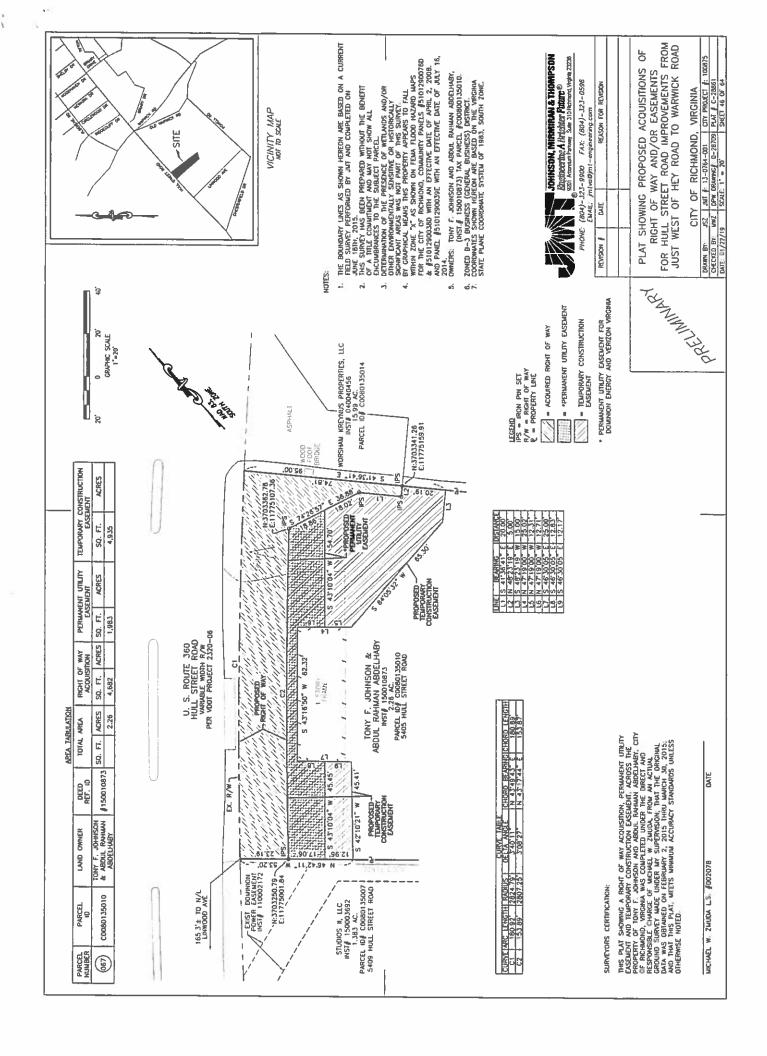

The project improvements will require additional right-of-way, temporary easements and permanent easements including utility easements from sixty four (64) parcels, as part of the project. These acquisitions are shown in the attached plan sheets prepared by (JMT) Johnson, Mirmiran and Thompson Inc. and designated as DPW Dwg. No. O-28709, sheets 7 to 16. The estimated cost of the ROW acquisition is approximately \$1,850,000 (costs include consultant fees for acquisition) based on assessed property values. Most of the property rights needed are temporary or permanent easements. The project construction is scheduled to start during fall 2021 with anticipated completion date of the fall of 2023.

## **ATTACHMENTS:**

1. Plat#C-28861 sheets 1 thru 64

**STAFF:** 

M. S. Khara, P.E., City Engineer, 646-5413

Lamont L. Benjamin, P.E., Capital Project Administrator, 646-6339 Adel Edward, P.E., Engineer III, 646-6584 (Project Manager)