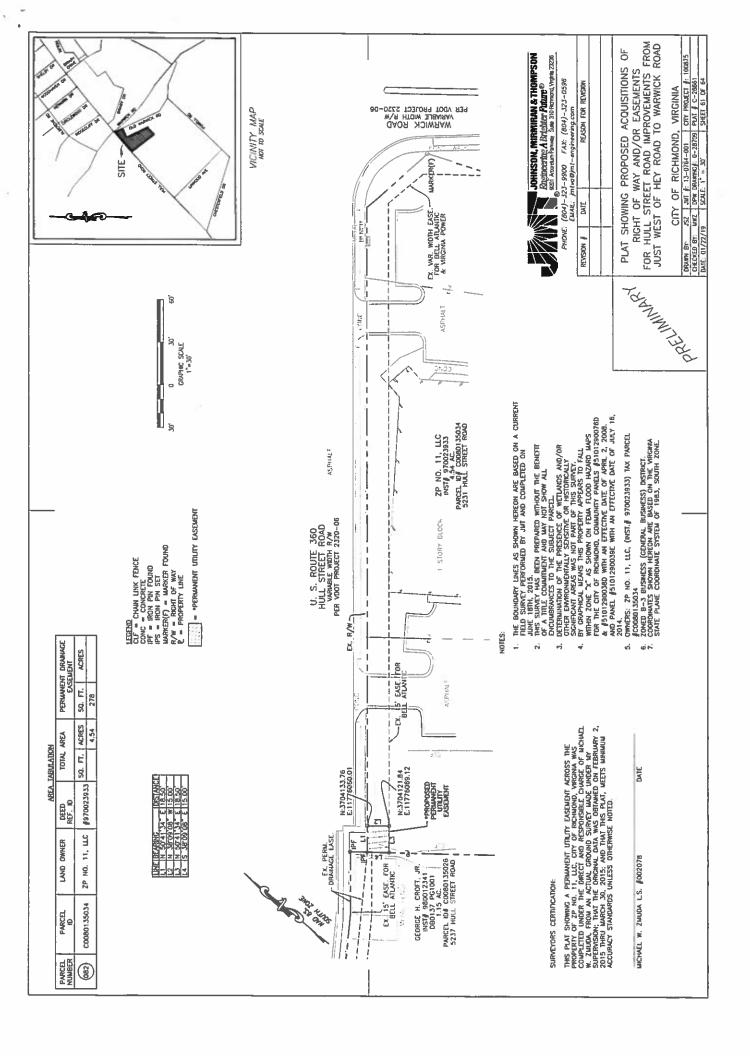

Patron – Mayor Stoney

\_\_\_\_

Approved as to form and legality by the City Attorney

PUBLIC HEARING: APR 8 2019 AT 6 P.M.

WHEREAS, in the opinion of the Council of the City of Richmond, a public necessity exists for the acquisition of certain fee simple interests, permanent drainage easements, permanent utility easements, permanent water easements, and temporary construction easements, each hereinafter referred to as an "Interest" and all hereinafter referred to as the "Interests," as shown on sheets 1 through 64 of a drawing designated as DPW Drawing No. O-28709, dated January 22, 2019, and entitled "Plat Showing Proposed Acquisitions of Right of Way and/or Easements for Hull Street Road Improvements from Just West of Hey Road to Warwick Road," for the public

#### THE CITY OF RICHMOND HEREBY ORDAINS:

- § 1. That a public necessity exists for the acquisition of the Interests as shown on sheets 1 through 64 of a drawing designated as DPW Drawing No. O-28709, dated January 22, 2019, and entitled "Plat Showing Proposed Acquisitions of Right of Way and/or Easements for Hull Street Road Improvements from Just West of Hey Road to Warwick Road," copies of which sheets are attached to and hereby incorporated into this ordinance, for the public purpose of constructing multimodal transportation and drainage improvements along Hull Street Road between its intersection with Hey Road and its intersection with Warwick Road.
- § 2. That the Chief Administrative Officer or the designee thereof is hereby authorized and directed to, within the constraints imposed by this ordinance, (i) acquire, by gift, purchase, condemnation or otherwise, the aforementioned Interests, (ii) act for and on behalf of the City of Richmond in agreeing or disagreeing with the owners of the properties from whom such Interests must be acquired upon the compensation to be paid therefor, and (iii) to execute the deeds and other documents necessary to complete the acquisition and acceptance of such Interests, provided that all such deeds and other documents first must be approved as to form by the City Attorney or the designee thereof.
- § 3. That in the event the City cannot agree with any owner of an Interest to be acquired pursuant to this ordinance on the terms of purchase thereof, the City Attorney is authorized to acquire such Interest by undertaking appropriate condemnation proceedings to exercise the City's power of eminent domain for the purpose of constructing multimodal transportation and drainage

The project improvements will require additional right-of-way, temporary easements and permanent easements including utility easements from sixty four (64) parcels, as part of the project. These acquisitions are shown in the attached plan sheets prepared by (JMT) Johnson, Mirmiran and Thompson Inc. and designated as DPW Dwg. No. O-28709, sheets 7 to 16. The estimated cost of the ROW acquisition is approximately \$1,850,000 (costs include consultant fees for acquisition) based on assessed property values. Most of the property rights needed are temporary or permanent easements. The project construction is scheduled to start during fall 2021 with anticipated completion date of the fall of 2023.