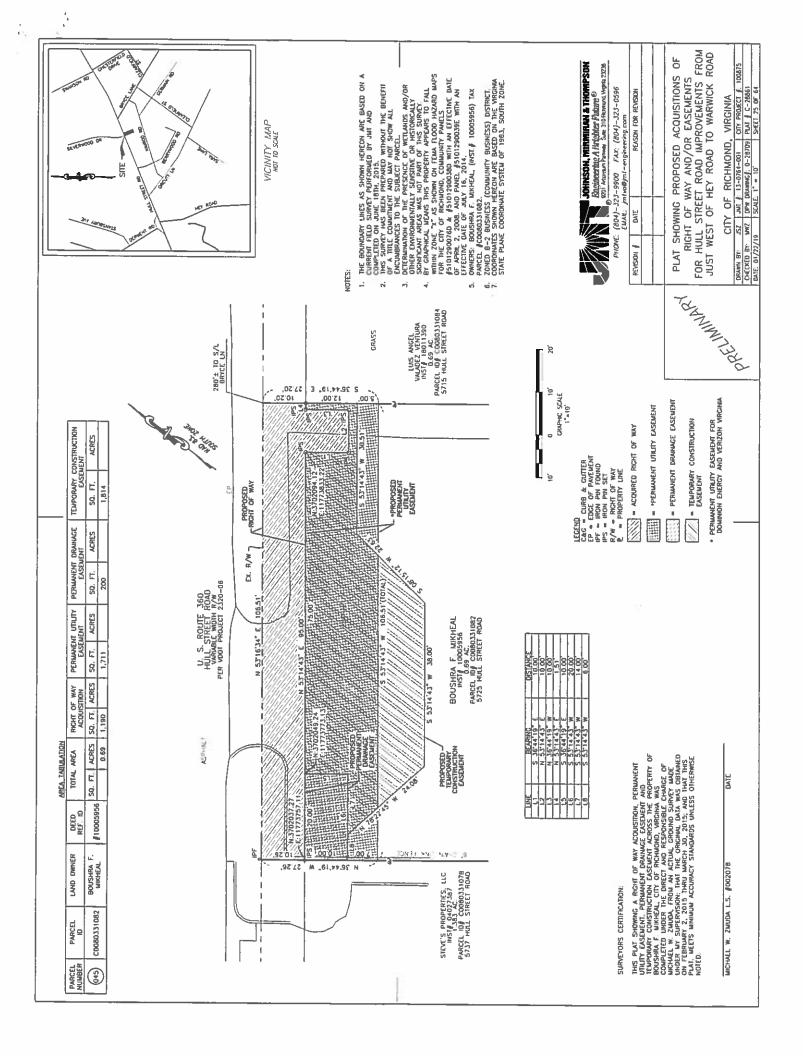

SO. FT. ACRES 516 RICHT OF WAY PERM, DRAHMGE ACCUSTION EASEMENT (1)500035334 SQ. FT. ACRES SQ. FT. ACRES SQ. FT. ACRES 0.518 086 1675 AREA TABULATION TOTAL AREA RET TO HULL STREET LAND OWNER CD070444024 PARCEL 10 (3)

EX. 16" SEWER EASEMENT — DIBGOT PG1299 MARY JONES BARNES
1 NST# 070015079
0.5.3 AC.
PARCEL ID# CO070444022
5806 HULL STREET ROAD N:3701441.25 E:11772792.38 N:3701458.08 DRVE ASPHA 58.08, 70.44,18, N. 16.00 3 PROPOSED TEMPORARY CONSTRUCTION FEASOMENT HULL STREET LAND TRUSTER RICHARD LENNON TRUSTEE INST. 150005334 100.00 N 5514'43" E S 53'16'34" W - EXIST, R/W 10.8 N:3701381,42 E.11772712.26

U. S. ROUTE 360 HULL STREET ROAD VARABLE WOTH R/W PER VDOT PROJECT 2320-06

ASPHALT

CRAPMC SCALE 1"=20"

SURVEYORS CERTIFICATION

INS. PLAY SCOPING. A RIGHT OF WAY ACCURATION, PERSURED TO DEAWAGE LOSCUENT AND TELPHOPARY CONSTRUCTION EXECUTION CONSTRUCTION EXECUTION CONSTRUCTION EXECUTION CONSTRUCTION OF RECURSION OF THAT STREET UND THEST LEHNON RICHARD DRIEGIT, ONLY OF RECHARDION, PRICARED WIS CONFILIED UNDER THE DRIEGIT AND RESPONSIBLE CHARGE OF MICHAEL W. ZAUDOL, FROM AN ACTUAL AROUND STREET UNDER WIS TO STREET WAS USED TO STREET WITH THE THE WAY WIS STREET OF THE WISHINGTON TO STANDARD SOURCES OTHERWISE NOTED.

LEGEND IPF = IRON PIN FOUND IPS = PIPE SET R/W = PRGHT OF WAY E = PROPERTY LINE

WWW = ACQUIRED RICHT OF WAY

| PERMANENT DRAINAGE EASEMENT

TEMPORARY CONSTRUCTION EASEMENT

78

VICINITY MAP NOT TO SCUE

## NOTES

- 1. THE BOUNDUAY LINES AS SHOWN HEREON ARE BASED ON A CURRENT FREID SURVEY PERFORMED BY JUT AND COUPLEIED ON AFFE 18TH, 2015.

  2. JUNE 18TH, 2015.

  3. AT THE COMMITTEN AND LAND THE BENETT CONTROL OF A THE COMMITTEN AND LAND HOUSTON ALL SHOW ALL ENDARGHANCES TO THE SUBJECT OF WEILAND AND THE PRESENCE OF WEILANDS AND AND THE PRESENCE OF WEILANDS AND AND THE PRESENCE OF WEILANDS AND AND THE PRESENCE OF WEILAND THE SUBJECT AND THE SUBJECT OF THE THOUGH AND THE SUBJECT AND THE SU
  - OWNERS: HULL STREET LAND TRUST/LEWNOW RICHARD TRUSTEE, NISTE FOODOSTSA, THE PARCEL FOODOFAHOTO A CONDINATE SHOWN HEREDA MAE BASED ON HIE VRIGHMA CONDINATES SHOWN HEREDA MAE BASED ON HIE VRIGHMA STATE PANE CONDINATE SYSTEM OF 1883, SOUTH ZONE. 40 10