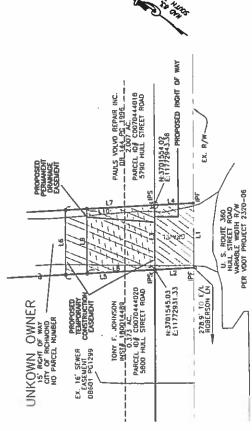

EX. 16" SEWER EASEMENT — DIBGOT PG1299 MARY JONES BARNES
1 NST# 070015079
0.5.3 AC.
PARCEL ID# CO070444022
5806 HULL STREET ROAD N:3701441.25 E:11772792.38 N:3701458.08 DRVE ASPHA 58.08, 70.44,18, N. 16.00 3 PROPOSED TEMPORARY CONSTRUCTION FEASOMENT HULL STREET LAND TRUSTER RICHARD LENNON TRUSTEE INST. 150005334 100.00 N 5514'43" E S 53'16'34" W - EXIST, R/W 10.8 N:3701381,42 E.11772712.26

U. S. ROUTE 360 HULL STREET ROAD VARABLE WOTH R/W PER VDOT PROJECT 2320-06

ASPHALT

CRAPMC SCALE 1"=20"

SURVEYORS CERTIFICATION

INS. PLAY SCOPING. A RIGHT OF WAY ACCURATION, PERSURED TO DEAWAGE LOSCUENT AND TELPHOPARY CONSTRUCTION EXECUTION CONSTRUCTION EXECUTION CONSTRUCTION EXECUTION CONSTRUCTION OF RECURSION OF THAT STREET UND THEST LEHNON RICHARD DRIEGIT, ONLY OF RECHARDION, PRICARED WIS CONFILIED UNDER THE DRIEGIT AND RESPONSIBLE CHARGE OF MICHAEL W. ZAUDOL, FROM AN ACTUAL AROUND STREET UNDER WIS TO STREET WAS USED TO STREET WITH THE THE WAY WIS STREET OF THE WISHINGTON TO STANDARD SOURCES OTHERWISE NOTED.

LEGEND IPF = IRON PIN FOUND IPS = PIPE SET R/W = PRGHT OF WAY E = PROPERTY LINE

WWW = ACQUIRED RICHT OF WAY

| PERMANENT DRAINAGE EASEMENT

TEMPORARY CONSTRUCTION EASEMENT

78

VICINITY MAP NOT TO SCUE

## NOTES

- 1. THE BOUNDUAY LINES AS SHOWN HEREON ARE BASED ON A CURRENT FREID SURVEY PERFORMED BY JUT AND COUPLEIED ON AFFE 18TH, 2015.

  2. JUNE 18TH, 2015.

  3. AT THE COMMITTEN AND LAND THE BENETT CONTROL OF A THE COMMITTEN AND LAND HOUSTON ALL SHOW ALL ENDARGHANCES TO THE SUBJECT OF WEILAND AND THE PRESENCE OF WEILANDS AND AND THE PRESENCE OF WEILANDS AND AND THE PRESENCE OF WEILANDS AND AND THE PRESENCE OF WEILAND THE SUBJECT AND THE SUBJECT OF THE THOUGH AND THE SUBJECT AND THE SU
  - OWNERS: HULL STREET LAND TRUST/LEWNOW RICHARD TRUSTEE, NISTE FOODOSTSA, THE PARCEL FOODOFAHOTO A CONDINATE SHOWN HEREDA MAE BASED ON HIE VRIGHMA CONDINATES SHOWN HEREDA MAE BASED ON HIE VRIGHMA STATE PANE CONDINATE SYSTEM OF 1883, SOUTH ZONE. 40 10

E = PROPERTY LINC

- ACQUIRED RIGHT OF WAY

THE - PERWANENT UTILITY EASEMENT

| = TEMPORARY CONSTRUCTION EASEMENT 

PERMANENT UTILITY EASEMENT FOR DOMINION ENERGY

VICINITY MAP

- 1. THE BOUNDARY LINES AS SHOWN HEREON ARE BASED ON A CURRENT FACE OFFICE SHOWN HEREON ARE BASED ON A CURRENT OFFICE OFFIC
  - OWNERS: TONY F. JOHNSON (INST. #180014489) TAX PARCEL
  - JC0070444020
    ZONED RTS SESDENTUL OFFICE DISTRICT.
    CONRUMATES SESSEN ARE BASED ON THE VRIGINA
    STATE PLAKE COORDINATE SYSTEM OF 1983, SOUTH ZONE. ள் ம்⊳