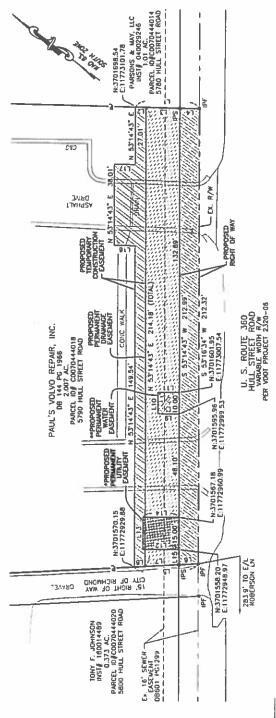

EX. 16" SEWER EASEMENT — DIBGOT PG1299 MARY JONES BARNES
1 NST# 070015079
0.5.3 AC.
PARCEL ID# CO070444022
5806 HULL STREET ROAD N:3701441.25 E:11772792.38 N:3701458.08 DRVE ASPHA 58.08, 70.44,18, N. 16.00 3 PROPOSED TEMPORARY CONSTRUCTION FEASOMENT HULL STREET LAND TRUSTER RICHARD LENNON TRUSTEE INST. 150005334 100.00 N 5514'43" E S 53'16'34" W - EXIST, R/W 10.8 N:3701381,42 E.11772712.26

U. S. ROUTE 360 HULL STREET ROAD VARABLE WOTH R/W PER VDOT PROJECT 2320-06

ASPHALT

CRAPMC SCALE 1"=20"

SURVEYORS CERTIFICATION

INS. PLAY SCOPING. A RIGHT OF WAY ACCURATION, PERSURED TO DEAWAGE LOSCUENT AND TELPHOPARY CONSTRUCTION EXECUTION CONSTRUCTION EXECUTION CONSTRUCTION EXECUTION CONSTRUCTION OF RECURSION OF THAT STREET UND THEST LEHNON RICHARD DRIEGIT, ONLY OF RECHARDION, PRICARED WIS CONFILIED UNDER THE DRIEGIT AND RESPONSIBLE CHARGE OF MICHAEL W. ZAUDOL, FROM AN ACTUAL AROUND STREET UNDER WIS TO STREET WAS USED TO STREET WITH THE THE WAY WIS STREET OF THE WISHINGTON TO STANDARD SOURCES OTHERWISE NOTED.

LEGEND IPF = IRON PIN FOUND IPS = PIPE SET R/W = PRGHT OF WAY E = PROPERTY LINE

WWW = ACQUIRED RICHT OF WAY

| PERMANENT DRAINAGE EASEMENT

TEMPORARY CONSTRUCTION EASEMENT

78

VICINITY MAP NOT TO SCUE

MICHAEL W. ZMUDA L.S. #002078

DATE

U. S. ROUTE 360 HULL STREET ROAD VARABLE WIDTH R/W PER YDGT PROJECT 2320-06

202 22 TO E/L ROBERSON IN

LEGEND

IPF = IRON PIN FOUND

IPS = IRON PIN SET

R/W = RICHT OF WAY

E = PROPERTY LINC

- ACQUIRED RIGHT OF WAY

THE - PERWANENT UTILITY EASEMENT

| = TEMPORARY CONSTRUCTION EASEMENT 

PERMANENT UTILITY EASEMENT FOR DOMINION ENERGY

VICINITY MAP

- 1. THE BOUNDARY LINES AS SHOWN HEREON ARE BASED ON A CURRENT FACE OFFICE SHOWN HEREON ARE BASED ON A CURRENT OFFICE OFFIC
  - OWNERS: TONY F. JOHNSON (INST. #180014489) TAX PARCEL
  - JC0070444020
    ZONED RTS SESDENTUL OFFICE DISTRICT.
    CONRUMATES SESSEN ARE BASED ON THE VRIGINA
    STATE PLAKE COORDINATE SYSTEM OF 1983, SOUTH ZONE. ள் ம்⊳