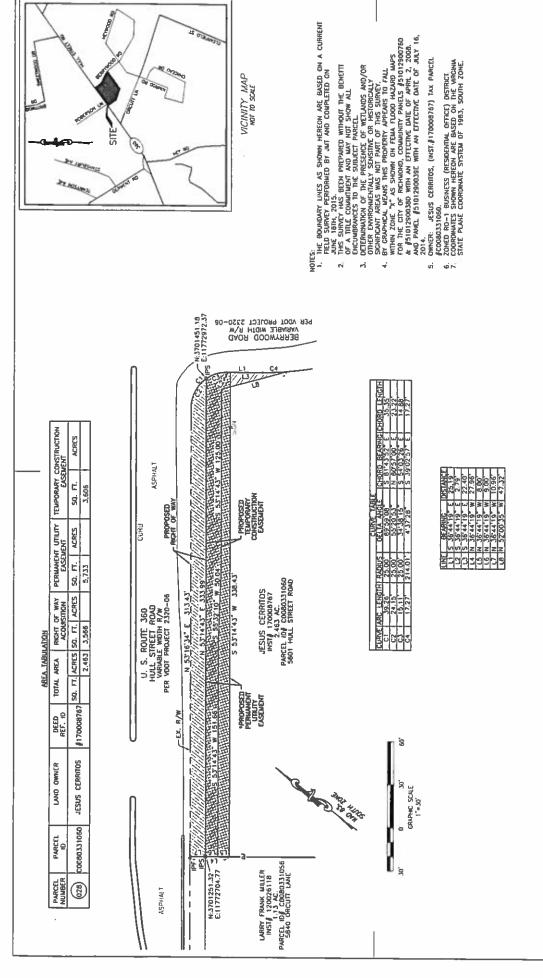

|                 | PERMANENT UTILITY<br>EASTMENT | ACRES                       |             |             |                |
|-----------------|-------------------------------|-----------------------------|-------------|-------------|----------------|
|                 | PERIMANI<br>EAS               | SO. FI. ACRES SO. FI. ACRES | 3,849       | 3,688       | 7 4 47         |
|                 | TOTAL AREA                    | ACRES                       | 0.69        | 0.208       | 1 04R          |
|                 | TOTAL                         | S0. FT.                     |             |             | TOTAL S: 1 DOR |
| MATION.         | DEED<br>REF. 10               |                             | £020019997  | #080027093  |                |
| AREA TABULATION | LAND CHINER                   | AARON CHRISTIAN HAAS        |             |             |                |
|                 | PARCEL<br>ID                  |                             | C0080605046 | CD080605047 |                |
|                 | PARCEL<br>NUMBER              | (20)                        |             |             |                |

VICINITY MAP NOT TO SCALE

SITE

CUPPE LAST LENGTH BASHS 18517 MORE CHOOM BEAGNEGARD 15477 THOUSE CHOOM 15475 E. 161.37

NOTE:

1. THE BOUNDARY LINES AS SHOWN HEREON ARE BASED DN A CURRENT LINE SINRYEY PERFORMED BY JUST AND COUPLETD ON JUNE 1814, 2015.

2. THE SURVEY HAS BEEN PREPARED WITHOUT THE BENETH OF A THIE COMMININAT AND LAW ALL ENGLINE SURVEY HAS BEEN WOT SHOW ALL ENGLINES AND JUST OF A THIE COMMININAT AND SHOW FOR SHOW ALL SHORT WAS AND COURSE AND SHOW ALL SHOWN NOT SHOW FOR THE SHOWEN AND AND FARES WITHOUT COURSE AND SHOWEN AND FARE OF THIS PROPERTY APPEARS TO FALL WITHOUT COMMININAT PARIES \$10.1290078D AND PANIEL \$5.01290078D AND FARES AND LAW ESTHER HAAS.

(1915), QOWERS: AND CHRESTEN HAS AND LEAV ESTHER HAAS.

(1916), QOWERS: AND CHRESTEN HAS AND LEAV ESTHER HAAS.

(1916), GOODBOARD AND HAS BUSINES BY SHOWEN AND SHOWER.

(2016) B-2 BUSINESS (COMMINITY BUSINESS) DISTRACT

7. COORDINATE SHOWN HEREON AND BASED ON THE WIRSON STAFE.

GRAPHIC SCALE 1"=40"

SURVEYORS CERTIFICATION.

THIS PLAT SHOWING A PERMANENT UTILITY EASEMENT ACROSS THE PROPERTY OF AMON CHAFISTING HASA SHOT ICEN. ESTHER HASE, CITY OF RECHANDIS, WRICHAM WAS COUNCET THE OPECT AND FRESHOLDINGS THE OPECT AND FRESHOLDINGS THE OPECT AND CROWNINGSEED C HONCET, W. ZURGA, FROM AN ACTUAL ORDER WAS OBTAMED ON FEBRUARY 2, 2015 THIN LANGEN 30, 2015. AND THAT THIS DAY, METS MINIMUM ACCURACY STANDARDS UNLESS ODHERMISE NOTED.

LEGEND
CLF \*\* CHAIN LINK FENCE
CONC \*\* CONCRETE
R/W \*= RIGHT OF WAY
R \*= PROPERTY LINE

THE - PERMANENT UTILITY EASEMENT

PERMANENT UTILITY EASEMENT FOR DOWNRON EMERGY AND VERIZON VIRCHIA

Digitication, Introduction & Thompson

Reporting A Register Plater B

SCO Account broom, See 310 Remort Wests 2228 FAX: (804)-323-0596 engineering com REASON FOR REVISION 323-9900 EMAR INTOOP 2 REVISION |

RIGHT OF WAY AND/OR EASEMENTS FOR HULL STREET ROAD IMPROVEMENTS FROM JUST WEST OF HEY ROAD TO WARWICK ROAD PLAT SHOWING PROPOSED ACQUISITIONS OF

PICHMOND CITY OF

|                   | ŀ                  |                                     | l               |
|-------------------|--------------------|-------------------------------------|-----------------|
|                   | 100875             |                                     |                 |
| VIKGINIA          | PROJECT #:         | / C-28861                           | SHEET OF ALL    |
| ¥                 | CEL                | PAI                                 | 1,942           |
| CITY OF RICHMUND, | JAI #: 13-0764-001 | DPW DRAWMC#: 0-28709 PLAT # C-28861 | SCALE I . 40.   |
| 5                 | 252                | 2114                                | 6               |
|                   | DRAWN BT:          | CHECKED BY: 1                       | I DATE: 01/22/1 |