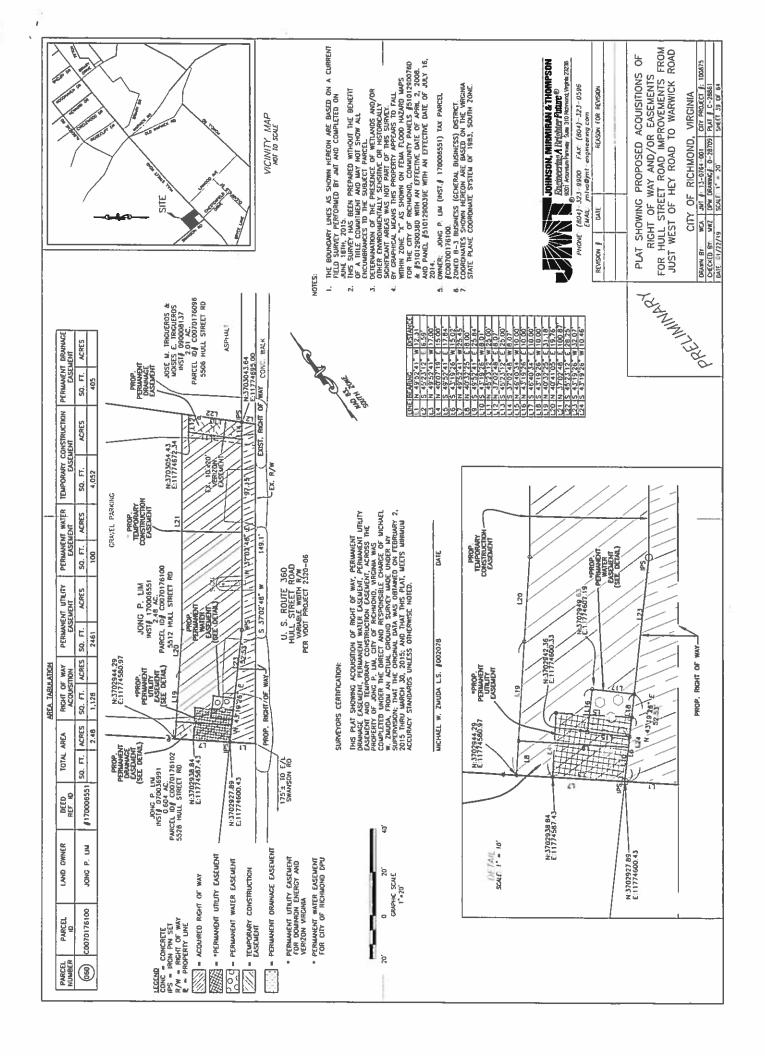

## NOTES

- 1. THE BOUNDUAY LINES AS SHOWN HEREON ARE BASED ON A CURRENT FREID SURVEY PERFORMED BY JUT AND COUPLEIED ON AFFE 18TH, 2015.

  2. JUNE 18TH, 2015.

  3. AT THE COMMITTEN AND LAND THE BENETT CONTROL OF A THE COMMITTEN AND LAND HOUSTON ALL SHOW ALL ENDARGHANCES TO THE SUBJECT OF WEILAND AND THE PRESENCE OF WEILANDS AND AND THE PRESENCE OF WEILANDS AND AND THE PRESENCE OF WEILANDS AND AND THE PRESENCE OF WEILAND THE SUBJECT AND THE SUBJECT OF THE THOUGH AND THE SUBJECT AND THE SU
  - OWNERS: HULL STREET LAND TRUST/LEWNOW RICHARD TRUSTEE, NISTE FOODOSTSA, THE PARCEL FOODOFAHOTO A CONDINATE SHOWN HEREDA MAE BASED ON HIE VRIGHMA CONDINATES SHOWN HEREDA MAE BASED ON HIE VRIGHMA STATE PANE CONDINATE SYSTEM OF 1883, SOUTH ZONE. 40 10

ADHINSON, MITRAIPLAN & THOMPSON BEODOCHDA BHOMP Filting®
Bacinochina A Bhighar Filting®
2001 Apparations See 210 Patriciae (1999) 2223

(804)-323-9900 FAX: (804)-323-0596

REASON FOR REVISION PAIE PEVISION |

RIGHT OF WAY AND/OR EASEMENTS FOR HULL STREET ROAD IMPROVEMENTS FROM JUST WEST OF HEY ROAD TO WARWICK ROAD PLAT SHOWING PROPOSED ACQUISITIONS OF PREIMINARY

| VIRGINIA     | CITY PROJECT #: 100875 | PLAT   C-28861       | SHEET 09 OF 64  |
|--------------|------------------------|----------------------|-----------------|
| OF RICHMOND, | Jul #: 13-0764-001     | DPW DRAWNG#: 0-28709 | SCALE: 1" = 20" |
| CITY         | DRAWN BY: JSZ          | CHECKED BY: MMZ      | CATE: 01/22/19  |

MICHAEL W. ZMUDA L.S. #002078

DATE

U. S. ROUTE 360 HULL STREET ROAD VARABLE WIDTH R/W PER YDGT PROJECT 2320-06

202 22 TO E/L ROBERSON IN

LEGEND

IPF = IRON PIN FOUND

IPS = IRON PIN SET

R/W = RICHT OF WAY

E = PROPERTY LINC

- ACQUIRED RIGHT OF WAY

THE - PERWANENT UTILITY EASEMENT

| = TEMPORARY CONSTRUCTION EASEMENT 

PERMANENT UTILITY EASEMENT FOR DOMINION ENERGY

VICINITY MAP

- 1. THE BOUNDARY LINES AS SHOWN HEREON ARE BASED ON A CURRENT FACE OFFICE SHOWN HEREON ARE BASED ON A CURRENT OFFICE OFFIC
  - OWNERS: TONY F. JOHNSON (INST. #180014489) TAX PARCEL
  - JC0070444020
    ZONED RTS SESDENTUL OFFICE DISTRICT.
    CONRUMATES SESSEN ARE BASED ON THE VRIGINA
    STATE PLAKE COORDINATE SYSTEM OF 1983, SOUTH ZONE. ள் ம்⊳