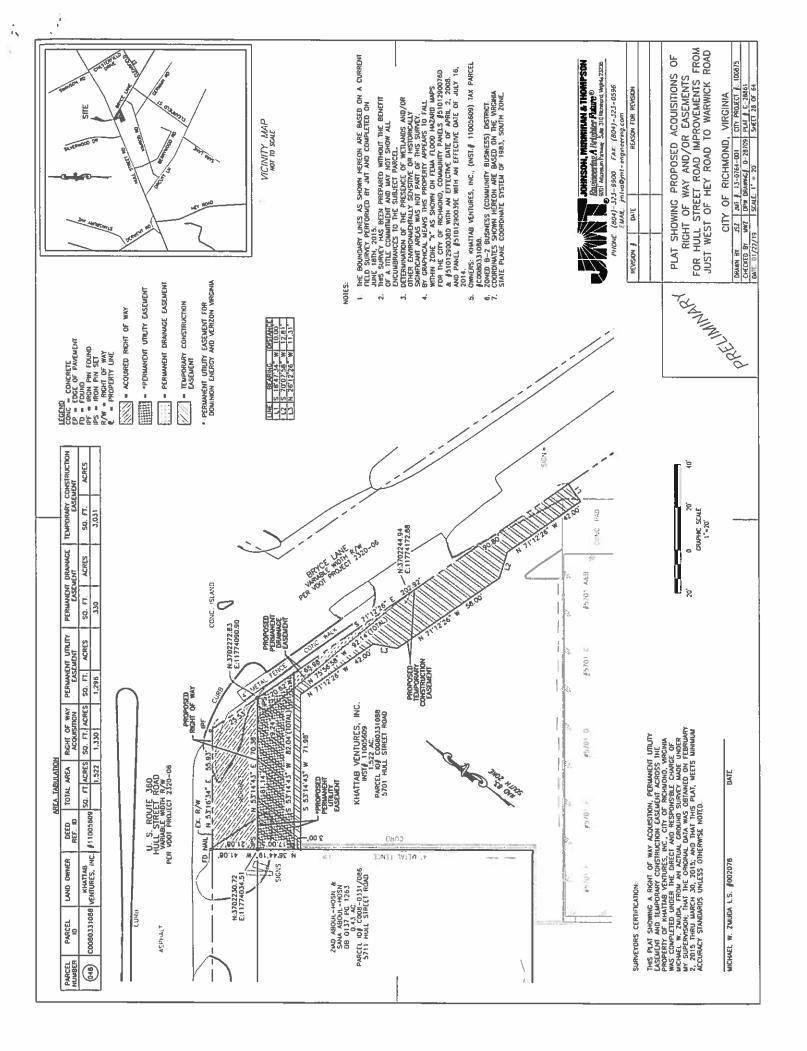

SO. FT. ACRES 516 RICHT OF WAY PERM, DRAHMGE ACCUSTION EASEMENT (1)500035334 SQ. FT. ACRES SQ. FT. ACRES SQ. FT. ACRES 0.518 086 1675 AREA TABULATION TOTAL AREA RET TO HULL STREET LAND OWNER CD070444024 PARCEL 10 (3)

EX. 16" SEWER EASEMENT — DIBGOT PG1299 MARY JONES BARNES
1 NST# 070015079
0.5.3 AC.
PARCEL ID# CO070444022
5806 HULL STREET ROAD N:3701441.25 E:11772792.38 N:3701458.08 DRVE ASPHA 58.08, 70.44,18, N. 16.00 3 PROPOSED TEMPORARY CONSTRUCTION FEASOMENT HULL STREET LAND TRUSTER RICHARD LENNON TRUSTEE INST. 150005334 100.00 N 5514'43" E S 53'16'34" W - EXIST, R/W 10.8 N:3701381,42 E.11772712.26

U. S. ROUTE 360 HULL STREET ROAD VARABLE WOTH R/W PER VDOT PROJECT 2320-06

ASPHALT

CRAPMC SCALE 1"=20"

SURVEYORS CERTIFICATION

INS. PLAY SCOPING. A RIGHT OF WAY ACCURATION, PERSURED TO DEAWAGE LOSCUENT AND TELPHOPARY CONSTRUCTION EXECUTION CONSTRUCTION EXECUTION CONSTRUCTION EXECUTION CONSTRUCTION OF RECURSION OF THAT STREET UND THEST LEHNON RICHARD DRIEGIT, ONLY OF RECHARDION, PRICARED WIS CONFILIED UNDER THE DRIEGIT AND RESPONSIBLE CHARGE OF MICHAEL W. ZAUDOL, FROM AN ACTUAL AROUND STREET UNDER WIS TO STREET WAS USED TO STREET WITH THE THE WAY WIS STREET OF THE WISHINGTON TO STANDARD SOURCES OTHERWISE NOTED.

LEGEND IPF = IRON PIN FOUND IPS = PIPE SET R/W = PRGHT OF WAY E = PROPERTY LINE

WWW = ACQUIRED RICHT OF WAY

| PERMANENT DRAINAGE EASEMENT

TEMPORARY CONSTRUCTION EASEMENT

78

VICINITY MAP NOT TO SCUE

## NOTES

- 1. THE BOUNDUAY LINES AS SHOWN HEREON ARE BASED ON A CURRENT FREID SURVEY PERFORMED BY JUT AND COUPLEIED ON AFFE 18TH, 2015.

  2. JUNE 18TH, 2015.

  3. AT THE COMMITTEN AND LAND THE BENETT CONTROL OF A THE COMMITTEN AND LAND HOUSTON ALL SHOW ALL ENDARGHANCES TO THE SUBJECT OF WEILAND AND THE PRESENCE OF WEILANDS AND AND THE PRESENCE OF WEILANDS AND AND THE PRESENCE OF WEILANDS AND AND THE PRESENCE OF WEILAND THE SUBJECT AND THE SUBJECT OF THE THOUGH AND THE SUBJECT AND THE SU
  - OWNERS: HULL STREET LAND TRUST/LEWNOW RICHARD TRUSTEE, NISTE FOODOSTSA, THE PARCEL FOODOFAHOTO A CONDINATE SHOWN HEREDA MAE BASED ON HIE VRIGHMA CONDINATES SHOWN HEREDA MAE BASED ON HIE VRIGHMA STATE PANE CONDINATE SYSTEM OF 1883, SOUTH ZONE. 40 10