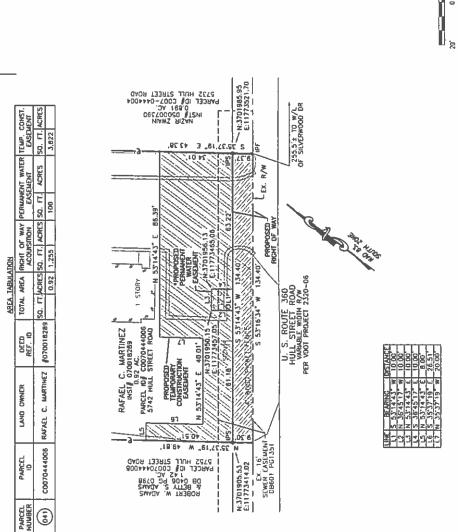

|                 | PERMANENT UTILITY<br>EASTMENT | ACRES                       |             |             |                |
|-----------------|-------------------------------|-----------------------------|-------------|-------------|----------------|
|                 | PERIMANI<br>EAS               | SO. FI. ACRES SO. FI. ACRES | 3,849       | 3,688       | 7 4 47         |
|                 | TOTAL AREA                    | ACRES                       | 0.69        | 0.208       | 1 04R          |
|                 | TOTAL                         | S0. FT.                     |             |             | TOTAL S: 1 DOR |
| MATION.         | DEED<br>REF. 10               |                             | £020019997  | #080027093  |                |
| AREA TABULATION | LAND CHINER                   | AARON CHRISTIAN HAAS        |             |             |                |
|                 | PARCEL<br>ID                  |                             | C0080605046 | CD080605047 |                |
|                 | PARCEL<br>NUMBER              | (20)                        |             |             |                |

VICINITY MAP NOT TO SCALE

SITE

CUPPE LAST LENGTH BASHS 18517 MORE CHOOM BEAGNEGARD 15477 THOUSE CHOOM 15475 E. 161.37

NOTE:

1. THE BOUNDARY LINES AS SHOWN HEREON ARE BASED DN A CURRENT LINE SINRYEY PERFORMED BY JUST AND COUPLETD ON JUNE 1814, 2015.

2. THE SURVEY HAS BEEN PREPARED WITHOUT THE BENETH OF A THIE COMMININAT AND LAW ALL ENGLINE SURVEY HAS BEEN WOT SHOW ALL ENGLINES AND JUST OF A THIE COMMININAT AND SHOW FOR SHOW ALL SHORT WAS AND COURSE AND SHOW ALL SHOWN NOT SHOW FOR THE SHOWEN AND AND FARES WITHOUT COURSE AND SHOWEN AND FARE OF THIS PROPERTY APPEARS TO FALL WITHOUT COMMININAT PARIES \$10.1290078D AND PANIEL \$5.01290078D AND FARES AND LAW ESTHER HAAS.

(1915), QOWERS: AND CHRESTEN HAS AND LEAV ESTHER HAAS.

(1916), QOWERS: AND CHRESTEN HAS AND LEAV ESTHER HAAS.

(1916), GOODBOARD AND HAS BUSINES BY SHOWEN AND SHOWER.

(2016) B-2 BUSINESS (COMMINITY BUSINESS) DISTRACT

7. COORDINATE SHOWN HEREON AND BASED ON THE WIRSON STAFE.

GRAPHIC SCALE 1"=40"

SURVEYORS CERTIFICATION.

THIS PLAT SHOWING A PERMANENT UTILITY EASEMENT ACROSS THE PROPERTY OF AMON CHAFISTING HASA SHOT ICEN. ESTHER HASE, CITY OF RECHANDIS, WRICHAM WAS COUNCET THE OPECT AND FRESHOLDINGS THE OPECT AND FRESHOLDINGS THE OPECT AND CROWNINGSEED C HONCET, W. ZURGA, FROM AN ACTUAL ORDER WAS OBTAMED ON FEBRUARY 2, 2015 THIN LANGEN 30, 2015. AND THAT THIS DAY, METS MINIMUM ACCURACY STANDARDS UNLESS ODHERMISE NOTED.

LEGEND
CLF \*\* CHAIN LINK FENCE
CONC \*\* CONCRETE
R/W \*= RIGHT OF WAY
R \*= PROPERTY LINE

THE - PERMANENT UTILITY EASEMENT

PERMANENT UTILITY EASEMENT FOR DOWNRON EMERGY AND VERIZON VIRCHIA

Digitication, Introduction & Thompson