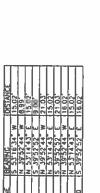

SITE

VICINITY MAP NOT TO SCALE

| BEAT | N 5516 | 5 36.44 | \$ 36.44 | 5 36.44 | \$ \$6.44 | N 53'14' | \$ 51.42 | S 55'14' | \$ 24.03 | S 05.26 | \$ 50.12 | 5 65.37 | 5 18 40 | .61.16 N |
|------|--------|---------|----------|---------|-----------|----------|----------|----------|----------|---------|----------|---------|---------|----------|
|      |        | 12      | 3        | 7       | S         | 91       | 5        | 9        | 6        | 1017    | 3        | 112     | 13      | [14]     |
| _    |        | _       | _        | _       | _         | _        |          | _        |          | _       |          | _       | _       |          |
|      |        |         |          |         |           |          |          |          |          |         |          |         |         |          |
|      |        |         |          |         |           |          |          |          |          |         |          |         |         |          |
|      |        |         |          |         |           |          |          |          |          |         |          |         |         |          |
| П    | 퍌      | П       |          | П       |           | İ        |          |          |          |         |          |         |         |          |
|      | ž      | 5.25    | .00      | .17     | .45       |          |          |          |          |         |          |         |         |          |
|      | 8      | ě       | ଜ        | 윙       | 36        |          |          |          |          |         |          |         |         |          |
|      | Ĭ      | 3       | 3        | *       | J         |          |          |          |          |         |          |         |         |          |
|      | 2      | 9       | 13       | 8       | 28        |          |          |          |          |         |          |         |         |          |
|      | G2     | 9.0     | 617      | ?       | 35.35     | ,        |          |          |          |         |          |         |         |          |
| H    | Š      | ž       | z        | z       | z         |          |          |          |          |         |          |         |         |          |
|      |        |         |          |         |           |          |          |          |          |         |          |         |         |          |