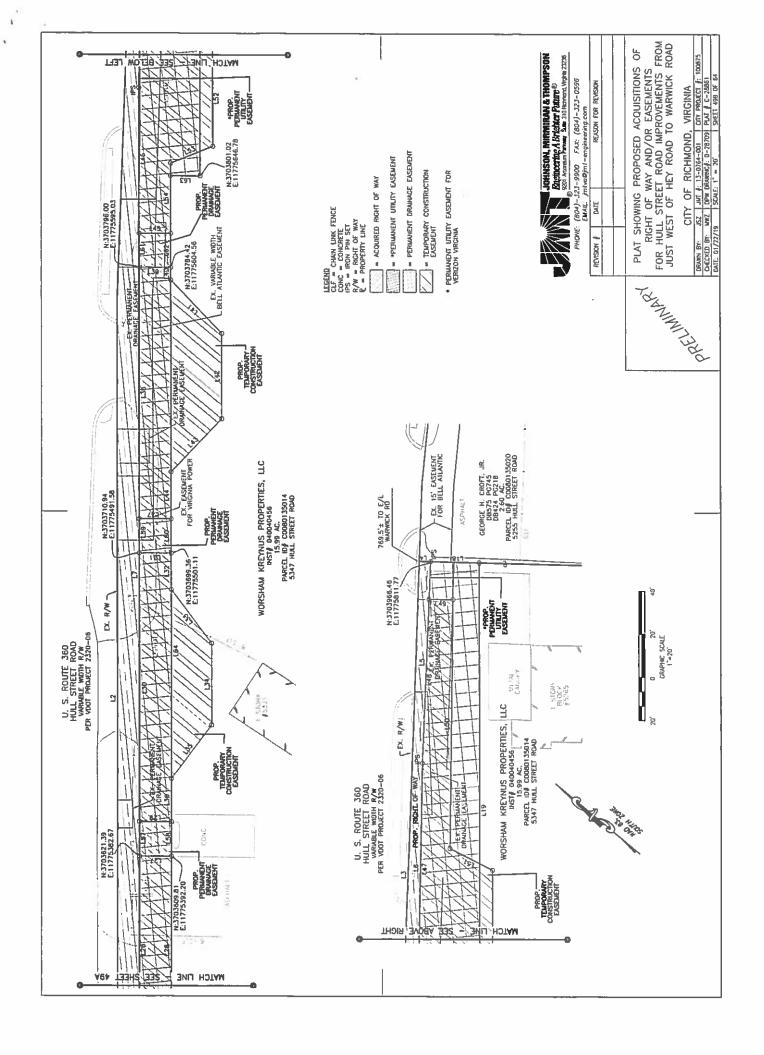

Patron – Mayor Stoney

\_\_\_\_

Approved as to form and legality by the City Attorney

PUBLIC HEARING: APR 8 2019 AT 6 P.M.

WHEREAS, in the opinion of the Council of the City of Richmond, a public necessity exists for the acquisition of certain fee simple interests, permanent drainage easements, permanent utility easements, permanent water easements, and temporary construction easements, each hereinafter referred to as an "Interest" and all hereinafter referred to as the "Interests," as shown on sheets 1 through 64 of a drawing designated as DPW Drawing No. O-28709, dated January 22, 2019, and entitled "Plat Showing Proposed Acquisitions of Right of Way and/or Easements for Hull Street Road Improvements from Just West of Hey Road to Warwick Road," for the public

#### THE CITY OF RICHMOND HEREBY ORDAINS:

- § 1. That a public necessity exists for the acquisition of the Interests as shown on sheets 1 through 64 of a drawing designated as DPW Drawing No. O-28709, dated January 22, 2019, and entitled "Plat Showing Proposed Acquisitions of Right of Way and/or Easements for Hull Street Road Improvements from Just West of Hey Road to Warwick Road," copies of which sheets are attached to and hereby incorporated into this ordinance, for the public purpose of constructing multimodal transportation and drainage improvements along Hull Street Road between its intersection with Hey Road and its intersection with Warwick Road.
- § 2. That the Chief Administrative Officer or the designee thereof is hereby authorized and directed to, within the constraints imposed by this ordinance, (i) acquire, by gift, purchase, condemnation or otherwise, the aforementioned Interests, (ii) act for and on behalf of the City of Richmond in agreeing or disagreeing with the owners of the properties from whom such Interests must be acquired upon the compensation to be paid therefor, and (iii) to execute the deeds and other documents necessary to complete the acquisition and acceptance of such Interests, provided that all such deeds and other documents first must be approved as to form by the City Attorney or the designee thereof.
- § 3. That in the event the City cannot agree with any owner of an Interest to be acquired pursuant to this ordinance on the terms of purchase thereof, the City Attorney is authorized to acquire such Interest by undertaking appropriate condemnation proceedings to exercise the City's power of eminent domain for the purpose of constructing multimodal transportation and drainage

The project improvements will require additional right-of-way, temporary easements and permanent easements including utility easements from sixty four (64) parcels, as part of the project. These acquisitions are shown in the attached plan sheets prepared by (JMT) Johnson, Mirmiran and Thompson Inc. and designated as DPW Dwg. No. O-28709, sheets 7 to 16. The estimated cost of the ROW acquisition is approximately \$1,850,000 (costs include consultant fees for acquisition) based on assessed property values. Most of the property rights needed are temporary or permanent easements. The project construction is scheduled to start during fall 2021 with anticipated completion date of the fall of 2023.