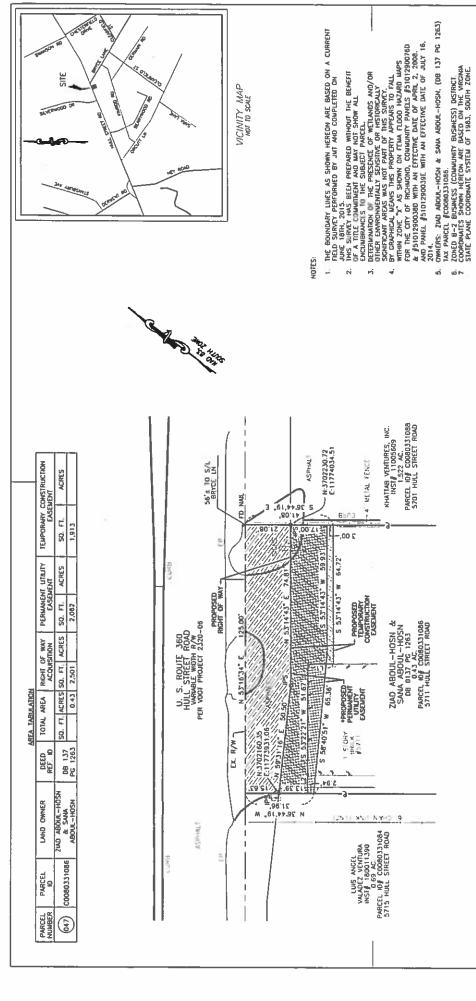

VICINITY MAP NOT TO SCALE

SITE

CUPPE LAST LENGTH BASHS 18517 MORE CHOOM BEAGNEGARD 15477 THOUSE CHOOM 15475 E. 161.37

NOTE:

1. THE BOUNDARY LINES AS SHOWN HEREON ARE BASED DN A CURRENT LINE SINRYEY PERFORMED BY JUST AND COUPLETD ON JUNE 1814, 2015.

2. THE SURVEY HAS BEEN PREPARED WITHOUT THE BENETH OF A THIE COMMININAT AND LAW ALL ENGLINE SURVEY HAS BEEN WOT SHOW ALL ENGLINES AND JUST OF A THIE COMMININAT AND SHOW FOR SHOW ALL SHORT WAS AND COURSE AND SHOW ALL SHOWN NOT SHOW FOR THE SHOWEN AND AND FARES WITHOUT COURSE AND SHOWEN AND FARE OF THIS PROPERTY APPEARS TO FALL WITHOUT COMMININAT PARIES \$10.1290078D AND PANIEL \$5.01290078D AND FARES AND LAW ESTHER HAAS.

(1915), QOWERS: AND CHRESTEN HAS AND LEAV ESTHER HAAS.

(1916), QOWERS: AND CHRESTEN HAS AND LEAV ESTHER HAAS.

(1916), GOODBOARD AND HAS BUSINES BY SHOWEN AND SHOWER.

(2016) B-2 BUSINESS (COMMINITY BUSINESS) DISTRACT

7. COORDINATE SHOWN HEREON AND BASED ON THE WIRSON STAFE.

GRAPHIC SCALE 1"=40"

SURVEYORS CERTIFICATION.

THIS PLAT SHOWING A PERMANENT UTILITY EASEMENT ACROSS THE PROPERTY OF AMON CHAFISTING HASA SHOT ICEN. ESTHER HASE, CITY OF RECHANDIS, WRICHAM WAS COUNCET THE OPECT AND FRESHOLDINGS THE OPECT AND FRESHOLDINGS THE OPECT AND CROWNINGSEED C HONCET, W. ZURGA, FROM AN ACTUAL ORDER WAS OBTAMED ON FEBRUARY 2, 2015 THIN LANGEN 30, 2015. AND THAT THIS DAY, METS MINIMUM ACCURACY STANDARDS UNLESS ODHERMISE NOTED.