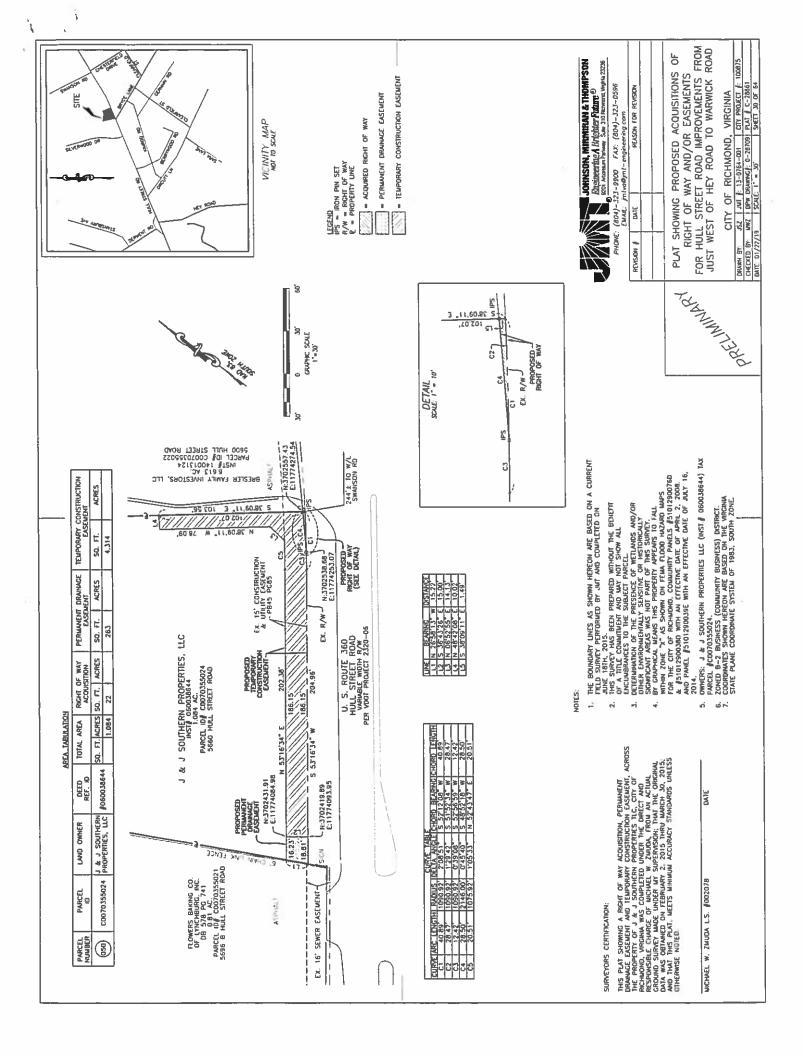

Patron – Mayor Stoney

\_\_\_\_

Approved as to form and legality by the City Attorney

PUBLIC HEARING: APR 8 2019 AT 6 P.M.

WHEREAS, in the opinion of the Council of the City of Richmond, a public necessity exists for the acquisition of certain fee simple interests, permanent drainage easements, permanent utility easements, permanent water easements, and temporary construction easements, each hereinafter referred to as an "Interest" and all hereinafter referred to as the "Interests," as shown on sheets 1 through 64 of a drawing designated as DPW Drawing No. O-28709, dated January 22, 2019, and entitled "Plat Showing Proposed Acquisitions of Right of Way and/or Easements for Hull Street Road Improvements from Just West of Hey Road to Warwick Road," for the public

#### THE CITY OF RICHMOND HEREBY ORDAINS:

- § 1. That a public necessity exists for the acquisition of the Interests as shown on sheets 1 through 64 of a drawing designated as DPW Drawing No. O-28709, dated January 22, 2019, and entitled "Plat Showing Proposed Acquisitions of Right of Way and/or Easements for Hull Street Road Improvements from Just West of Hey Road to Warwick Road," copies of which sheets are attached to and hereby incorporated into this ordinance, for the public purpose of constructing multimodal transportation and drainage improvements along Hull Street Road between its intersection with Hey Road and its intersection with Warwick Road.
- § 2. That the Chief Administrative Officer or the designee thereof is hereby authorized and directed to, within the constraints imposed by this ordinance, (i) acquire, by gift, purchase, condemnation or otherwise, the aforementioned Interests, (ii) act for and on behalf of the City of Richmond in agreeing or disagreeing with the owners of the properties from whom such Interests must be acquired upon the compensation to be paid therefor, and (iii) to execute the deeds and other documents necessary to complete the acquisition and acceptance of such Interests, provided that all such deeds and other documents first must be approved as to form by the City Attorney or the designee thereof.
- § 3. That in the event the City cannot agree with any owner of an Interest to be acquired pursuant to this ordinance on the terms of purchase thereof, the City Attorney is authorized to acquire such Interest by undertaking appropriate condemnation proceedings to exercise the City's power of eminent domain for the purpose of constructing multimodal transportation and drainage

The project improvements will require additional right-of-way, temporary easements and permanent easements including utility easements from sixty four (64) parcels, as part of the project. These acquisitions are shown in the attached plan sheets prepared by (JMT) Johnson, Mirmiran and Thompson Inc. and designated as DPW Dwg. No. O-28709, sheets 7 to 16. The estimated cost of the ROW acquisition is approximately \$1,850,000 (costs include consultant fees for acquisition) based on assessed property values. Most of the property rights needed are temporary or permanent easements. The project construction is scheduled to start during fall 2021 with anticipated completion date of the fall of 2023.