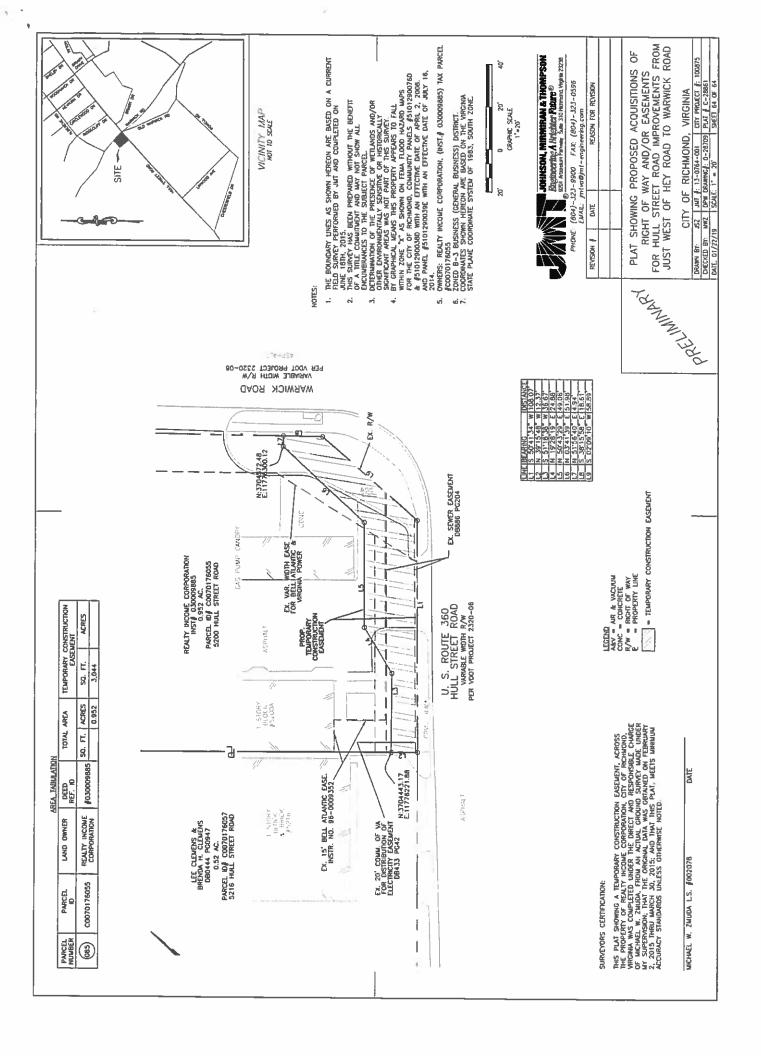

Patron – Mayor Stoney

\_\_\_\_

Approved as to form and legality by the City Attorney

PUBLIC HEARING: APR 8 2019 AT 6 P.M.

WHEREAS, in the opinion of the Council of the City of Richmond, a public necessity exists for the acquisition of certain fee simple interests, permanent drainage easements, permanent utility easements, permanent water easements, and temporary construction easements, each hereinafter referred to as an "Interest" and all hereinafter referred to as the "Interests," as shown on sheets 1 through 64 of a drawing designated as DPW Drawing No. O-28709, dated January 22, 2019, and entitled "Plat Showing Proposed Acquisitions of Right of Way and/or Easements for Hull Street Road Improvements from Just West of Hey Road to Warwick Road," for the public

#### THE CITY OF RICHMOND HEREBY ORDAINS:

- § 1. That a public necessity exists for the acquisition of the Interests as shown on sheets 1 through 64 of a drawing designated as DPW Drawing No. O-28709, dated January 22, 2019, and entitled "Plat Showing Proposed Acquisitions of Right of Way and/or Easements for Hull Street Road Improvements from Just West of Hey Road to Warwick Road," copies of which sheets are attached to and hereby incorporated into this ordinance, for the public purpose of constructing multimodal transportation and drainage improvements along Hull Street Road between its intersection with Hey Road and its intersection with Warwick Road.
- § 2. That the Chief Administrative Officer or the designee thereof is hereby authorized and directed to, within the constraints imposed by this ordinance, (i) acquire, by gift, purchase, condemnation or otherwise, the aforementioned Interests, (ii) act for and on behalf of the City of Richmond in agreeing or disagreeing with the owners of the properties from whom such Interests must be acquired upon the compensation to be paid therefor, and (iii) to execute the deeds and other documents necessary to complete the acquisition and acceptance of such Interests, provided that all such deeds and other documents first must be approved as to form by the City Attorney or the designee thereof.
- § 3. That in the event the City cannot agree with any owner of an Interest to be acquired pursuant to this ordinance on the terms of purchase thereof, the City Attorney is authorized to acquire such Interest by undertaking appropriate condemnation proceedings to exercise the City's power of eminent domain for the purpose of constructing multimodal transportation and drainage

The project improvements will require additional right-of-way, temporary easements and permanent easements including utility easements from sixty four (64) parcels, as part of the project. These acquisitions are shown in the attached plan sheets prepared by (JMT) Johnson, Mirmiran and Thompson Inc. and designated as DPW Dwg. No. O-28709, sheets 7 to 16. The estimated cost of the ROW acquisition is approximately \$1,850,000 (costs include consultant fees for acquisition) based on assessed property values. Most of the property rights needed are temporary or permanent easements. The project construction is scheduled to start during fall 2021 with anticipated completion date of the fall of 2023.