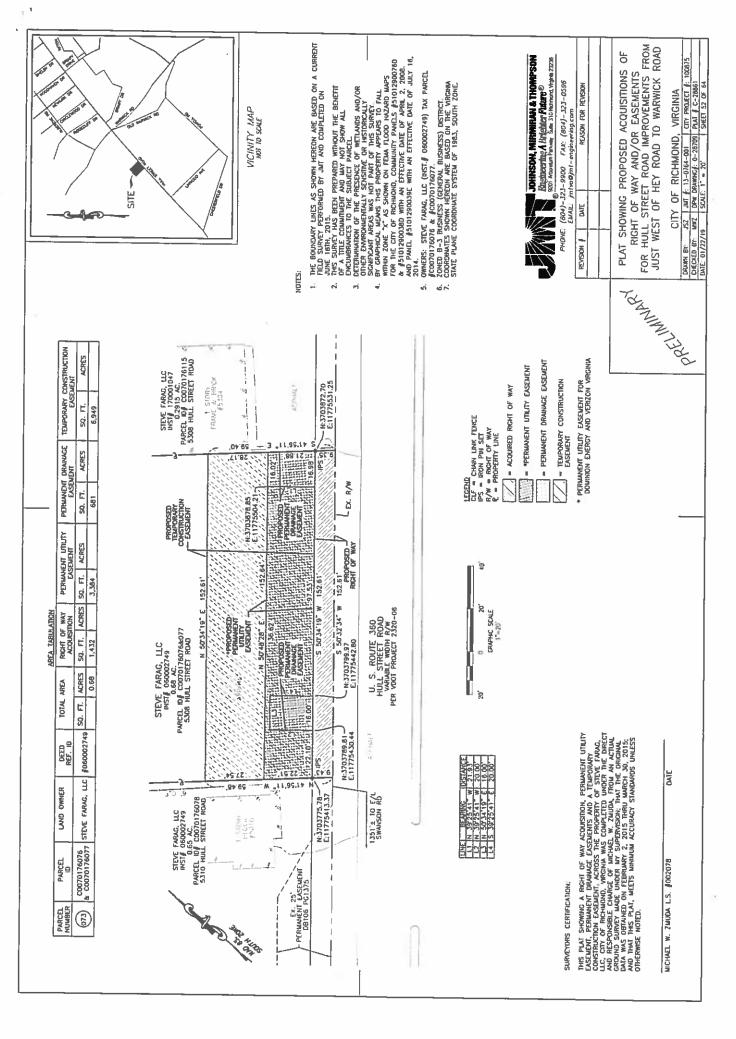

|                 | PERMANENT UTILITY<br>EASTMENT | ACRES                       |             |             |                |
|-----------------|-------------------------------|-----------------------------|-------------|-------------|----------------|
|                 | PERIMANI<br>EAS               | SO. FI. ACRES SO. FI. ACRES | 3,849       | 3,688       | 7 4 47         |
|                 | TOTAL AREA                    | ACRES                       | 0.69        | 0.208       | 1 04R          |
|                 | TOTAL                         | S0. FT.                     |             |             | TOTAL S: 1 DOR |
| MATION.         | DEED<br>REF. 10               |                             | £020019997  | #080027093  |                |
| AREA TABULATION | LAND CHINER                   | AARON CHRISTIAN HAAS        |             |             |                |
|                 | PARCEL<br>ID                  |                             | C0080605046 | CD080605047 |                |
|                 | PARCEL<br>NUMBER              | (20)                        |             |             |                |

VICINITY MAP NOT TO SCALE

SITE

CUPPE LAST LENGTH BASHS 18517 MORE CHOOM BEAGNEGARD 15477 THOUSE CHOOM 15475 E. 161.37

NOTE:

1. THE BOUNDARY LINES AS SHOWN HEREON ARE BASED DN A CURRENT LINE SINRYEY PERFORMED BY JUST AND COUPLETD ON JUNE 1814, 2015.

2. THE SURVEY HAS BEEN PREPARED WITHOUT THE BENETH OF A THIE COMMININAT AND LAW ALL ENGLINE SURVEY HAS BEEN WOT SHOW ALL ENGLINES AND JUST OF A THIE COMMININAT AND SHOW FOR SHOW ALL SHORT WAS AND COURSE AND SHOW ALL SHOWN NOT SHOW FOR THE SHOWEN AND AND FARES WITHOUT COURSE AND SHOWEN AND FARE OF THIS PROPERTY APPEARS TO FALL WITHOUT COMMININAT PARIES \$10.1290078D AND PANIEL \$5.01290078D AND FARES AND LAW ESTHER HAAS.

(1915), QOWERS: AND CHRESTEN HAS AND LEAV ESTHER HAAS.

(1916), QOWERS: AND CHRESTEN HAS AND LEAV ESTHER HAAS.

(1916), GOODBOARD AND HAS BUSINES BY SHOWEN AND SHOWER.

(2016) B-2 BUSINESS (COMMINITY BUSINESS) DISTRACT

7. COORDINATE SHOWN HEREON AND BASED ON THE WIRSON STAFE.

GRAPHIC SCALE 1"=40"

SURVEYORS CERTIFICATION.

THIS PLAT SHOWING A PERMANENT UTILITY EASEMENT ACROSS THE PROPERTY OF AMON CHAFISTING HASA SHOT ICEN. ESTHER HASE, CITY OF RECHANDIS, WRICHAM WAS COUNCET THE OPECT AND FRESHOLDINGS THE OPECT AND FRESHOLDINGS THE OPECT AND CROWNINGSEED C HONCET, W. ZURGA, FROM AN ACTUAL ORDER WAS OBTAMED ON FEBRUARY 2, 2015 THIN LANGEN 30, 2015. AND THAT THIS DAY, METS MINIMUM ACCURACY STANDARDS UNLESS ODHERMISE NOTED.

LEGEND
CLF \*\* CHAIN LINK FENCE
CONC \*\* CONCRETE
R/W \*= RIGHT OF WAY
R \*= PROPERTY LINE

THE - PERMANENT UTILITY EASEMENT

PERMANENT UTILITY EASEMENT FOR DOWNRON EMERGY AND VERIZON VIRCHIA

Digitication, Introduction & Thompson