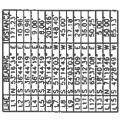

SITE

VICINITY MAP NOT TO SCALE

| BEAT | N 5516 | 5 36.44 | \$ 36.44 | 5 36.44 | \$ \$6.44 | N 53'14' | \$ 51.42 | S 55'14' | \$ 24.03 | S 05.26 | \$ 50.12 | 5 65.37 | 5 18 40 | .61.16 N |
|------|--------|---------|----------|---------|-----------|----------|----------|----------|----------|---------|----------|---------|---------|----------|
|      |        | 12      | 3        | 7       | S         | 91       | 5        | 9        | 6        | 1017    | 3        | 112     | 13      | [14]     |
| _    |        | _       | _        | _       | _         | _        |          | _        |          | _       |          | _       | _       |          |
|      |        |         |          |         |           |          |          |          |          |         |          |         |         |          |
|      |        |         |          |         |           |          |          |          |          |         |          |         |         |          |
|      |        |         |          |         |           |          |          |          |          |         |          |         |         |          |
| П    | 퍌      | П       |          | П       |           | İ        |          |          |          |         |          |         |         |          |
|      | ž      | 5.25    | .00      | .17     | .45       |          |          |          |          |         |          |         |         |          |
|      | 8      | ě       | ଜ        | 윙       | 36        |          |          |          |          |         |          |         |         |          |
|      | Ĭ      | 3       | 3        | *       | J         |          |          |          |          |         |          |         |         |          |
|      | 2      | 9       | 13       | 8       | 28        |          |          |          |          |         |          |         |         |          |
|      | G2     | 9.0     | 617      | ?       | 35.35     | ,        |          |          |          |         |          |         |         |          |
| H    | Š      | ž       | z        | z       | z         |          |          |          |          |         |          |         |         |          |
|      |        |         |          |         |           |          |          |          |          |         |          |         |         |          |