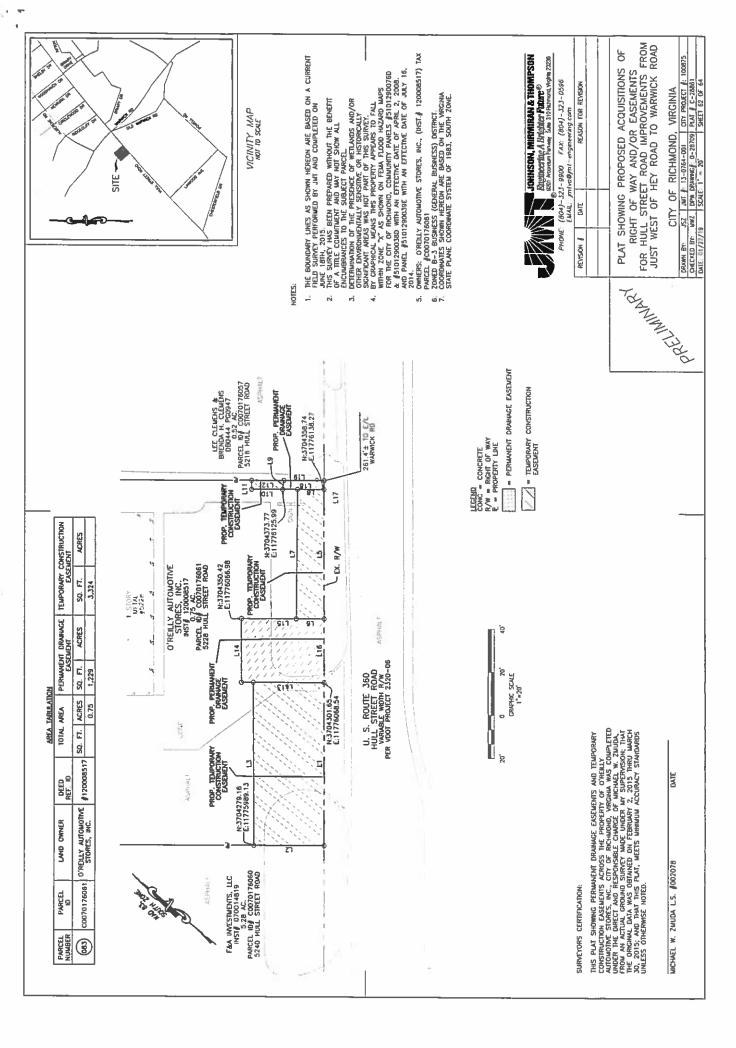

Patron – Mayor Stoney

\_\_\_\_

Approved as to form and legality by the City Attorney

PUBLIC HEARING: APR 8 2019 AT 6 P.M.

WHEREAS, in the opinion of the Council of the City of Richmond, a public necessity exists for the acquisition of certain fee simple interests, permanent drainage easements, permanent utility easements, permanent water easements, and temporary construction easements, each hereinafter referred to as an "Interest" and all hereinafter referred to as the "Interests," as shown on sheets 1 through 64 of a drawing designated as DPW Drawing No. O-28709, dated January 22, 2019, and entitled "Plat Showing Proposed Acquisitions of Right of Way and/or Easements for Hull Street Road Improvements from Just West of Hey Road to Warwick Road," for the public

#### THE CITY OF RICHMOND HEREBY ORDAINS:

- § 1. That a public necessity exists for the acquisition of the Interests as shown on sheets 1 through 64 of a drawing designated as DPW Drawing No. O-28709, dated January 22, 2019, and entitled "Plat Showing Proposed Acquisitions of Right of Way and/or Easements for Hull Street Road Improvements from Just West of Hey Road to Warwick Road," copies of which sheets are attached to and hereby incorporated into this ordinance, for the public purpose of constructing multimodal transportation and drainage improvements along Hull Street Road between its intersection with Hey Road and its intersection with Warwick Road.
- § 2. That the Chief Administrative Officer or the designee thereof is hereby authorized and directed to, within the constraints imposed by this ordinance, (i) acquire, by gift, purchase, condemnation or otherwise, the aforementioned Interests, (ii) act for and on behalf of the City of Richmond in agreeing or disagreeing with the owners of the properties from whom such Interests must be acquired upon the compensation to be paid therefor, and (iii) to execute the deeds and other documents necessary to complete the acquisition and acceptance of such Interests, provided that all such deeds and other documents first must be approved as to form by the City Attorney or the designee thereof.
- § 3. That in the event the City cannot agree with any owner of an Interest to be acquired pursuant to this ordinance on the terms of purchase thereof, the City Attorney is authorized to acquire such Interest by undertaking appropriate condemnation proceedings to exercise the City's power of eminent domain for the purpose of constructing multimodal transportation and drainage

The project improvements will require additional right-of-way, temporary easements and permanent easements including utility easements from sixty four (64) parcels, as part of the project. These acquisitions are shown in the attached plan sheets prepared by (JMT) Johnson, Mirmiran and Thompson Inc. and designated as DPW Dwg. No. O-28709, sheets 7 to 16. The estimated cost of the ROW acquisition is approximately \$1,850,000 (costs include consultant fees for acquisition) based on assessed property values. Most of the property rights needed are temporary or permanent easements. The project construction is scheduled to start during fall 2021 with anticipated completion date of the fall of 2023.