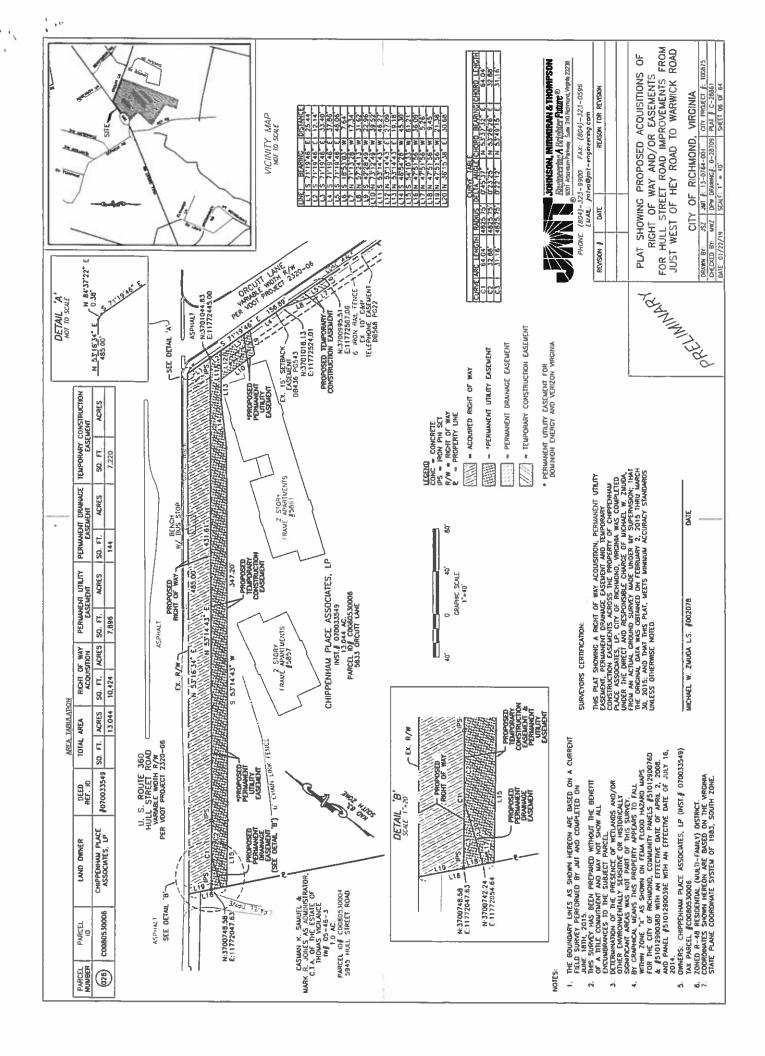

Patron – Mayor Stoney

\_\_\_\_

Approved as to form and legality by the City Attorney

PUBLIC HEARING: APR 8 2019 AT 6 P.M.

WHEREAS, in the opinion of the Council of the City of Richmond, a public necessity exists for the acquisition of certain fee simple interests, permanent drainage easements, permanent utility easements, permanent water easements, and temporary construction easements, each hereinafter referred to as an "Interest" and all hereinafter referred to as the "Interests," as shown on sheets 1 through 64 of a drawing designated as DPW Drawing No. O-28709, dated January 22, 2019, and entitled "Plat Showing Proposed Acquisitions of Right of Way and/or Easements for Hull Street Road Improvements from Just West of Hey Road to Warwick Road," for the public

#### THE CITY OF RICHMOND HEREBY ORDAINS:

- § 1. That a public necessity exists for the acquisition of the Interests as shown on sheets 1 through 64 of a drawing designated as DPW Drawing No. O-28709, dated January 22, 2019, and entitled "Plat Showing Proposed Acquisitions of Right of Way and/or Easements for Hull Street Road Improvements from Just West of Hey Road to Warwick Road," copies of which sheets are attached to and hereby incorporated into this ordinance, for the public purpose of constructing multimodal transportation and drainage improvements along Hull Street Road between its intersection with Hey Road and its intersection with Warwick Road.
- § 2. That the Chief Administrative Officer or the designee thereof is hereby authorized and directed to, within the constraints imposed by this ordinance, (i) acquire, by gift, purchase, condemnation or otherwise, the aforementioned Interests, (ii) act for and on behalf of the City of Richmond in agreeing or disagreeing with the owners of the properties from whom such Interests must be acquired upon the compensation to be paid therefor, and (iii) to execute the deeds and other documents necessary to complete the acquisition and acceptance of such Interests, provided that all such deeds and other documents first must be approved as to form by the City Attorney or the designee thereof.
- § 3. That in the event the City cannot agree with any owner of an Interest to be acquired pursuant to this ordinance on the terms of purchase thereof, the City Attorney is authorized to acquire such Interest by undertaking appropriate condemnation proceedings to exercise the City's power of eminent domain for the purpose of constructing multimodal transportation and drainage

The project improvements will require additional right-of-way, temporary easements and permanent easements including utility easements from sixty four (64) parcels, as part of the project. These acquisitions are shown in the attached plan sheets prepared by (JMT) Johnson, Mirmiran and Thompson Inc. and designated as DPW Dwg. No. O-28709, sheets 7 to 16. The estimated cost of the ROW acquisition is approximately \$1,850,000 (costs include consultant fees for acquisition) based on assessed property values. Most of the property rights needed are temporary or permanent easements. The project construction is scheduled to start during fall 2021 with anticipated completion date of the fall of 2023.

## **ATTACHMENTS:**

1. Plat#C-28861 sheets 1 thru 64

**STAFF:** 

M. S. Khara, P.E., City Engineer, 646-5413

Lamont L. Benjamin, P.E., Capital Project Administrator, 646-6339 Adel Edward, P.E., Engineer III, 646-6584 (Project Manager)