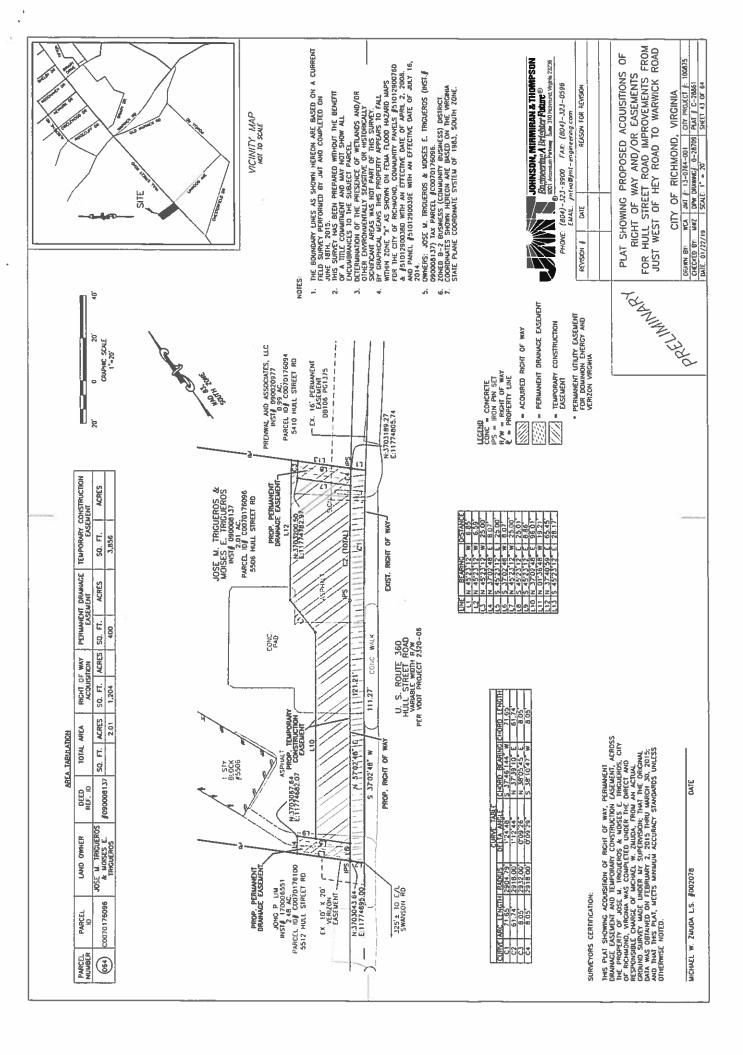

PREIMINARY

PATE

VICINITY MAP

NOTES:

SITE

1. THE BOUNDARY LINES AS SHOWN HEREON ARE BASED ON A CURRENT PREFERENCE BY JUT AND COUPLIED ON JUNE 18TH, 2015.

2. THIS SURFICE WAS BEEN PREFARED WITHOUT THE BEDYETT ON THE SURFICE WITHOUT THE BEDYETT ON THE COMMITTEN AND LAW NOT SHOW ALL OF THE CHANGENERS TO THE SUBSECT PARCE.

3. DETERMINATION OF THE PRESENCE OF WETLANDS AND/OR OTHER ENVIRONMENTALY SCHAFFORM OF THE PRESENCE OF WETLANDS AND/OR OTHER ENVIRONMENTALY SCHAFFORM OF THE SUBSECT PARCENS TO FALL WITHOUT ACCOUNTING OF HISTORICALLY WITHOUT ACCOUNTING THIS STORY.

4. STORDHALL ALLAND HAS PRESENCE OF APPLIANCE AND THE COTOR THE COTOR PRESENCE OF A PRICE OF AND THE COTOR PRESENCE OF A PRICE OF AND THE COTOR PRICE ASSOCIATION OF A STREAM OF A STREAM

÷ CRAPHIC SCALE

LEGEND IPS = IRON PIN SET R/W = RICHT OF WAY

FOR CITY OF RICHMOND OPU

(804)-323-9900 FAX: (804)-323-0596

REASON FOR PEVISION

REVISION |

|  |   | 卢                                     |                               | FR0      | NO CO                               |
|--|---|---------------------------------------|-------------------------------|----------|-------------------------------------|
|  |   | PLAT SHOWING PROPOSED ACQUISITIONS OF | RIGHT OF WAY AND/OR EASEMENTS | OVEMENTS | INCO ACIMONA OF CANA POR YOUR TOTAL |
|  |   | Α̈́                                   | 8                             | MPR      | 5                                   |
|  |   | POSE                                  | AND/                          | OAD      | DOAD                                |
|  |   | PRO                                   | WAY                           | ᇤ        | 2                                   |
|  |   | ING                                   | Ы                             | TRE      | Ä                                   |
|  | _ | è                                     | 늪                             |          | LV                                  |
|  |   | S                                     | 200                           | ₹        | ZW Z                                |
|  |   | PL                                    |                               | FOR      | U                                   |

FROM ROAD JUST WEST OF HEY KOAD TO WARWICK PRELIMINDRY

|                | CIT  | OF RICHMOND, VIRGINIA | VIRGINIA               |
|----------------|------|-----------------------|------------------------|
| DRAWN BT       | MCA  | Jul #: 13-0764-001    | CITY PROJECT #: 100875 |
| CHECKED BY:    | TAKS | DPW DRAWNC#: 0-26709  | PLAT # C-28861         |
| DATE: 01/22/19 | 9    | SCAE 1" = 40"         | SHEET 02 OF 64         |

SURVEYORS CERTIFICATION:

THIS PLAT SHOWING A PROPOSED PERMANENT UTILITY EASEMENT, ACROSS THE PROPERTY OF DOWNA A ESTILL & GOTOC EL STELL, CITY OF RESPONSEDE CHARGE OF MACHETED UNGRE THE DREET AND RESPONSEDE CHARGE OF MACHET IK ZUBERNAS, FROM AN ACTIVAL ONLY MAS OBTANED ON FEBRUARY 2, 2015 THRU MASCH 30, 2015, AND THAT THIS PLAT, MEETS MINBIANA ACCURACY STANDARDS UNLESS OTHERWISE NOTED.

MICHAEL W. ZMUDA L.S. #002078

DATE

|                 | TEMP CONST.<br>EASEMENT                                       | ACRES                                                   |              |  |
|-----------------|---------------------------------------------------------------|---------------------------------------------------------|--------------|--|
| AREA TABURATION |                                                               | S0. FT.                                                 | 3,799        |  |
|                 | TOTAL AREA RICHT OF WAY PERMANENT UTLITY ACQUISITION EASEMENT | SO. FT. ACRES ACRES SO. FT. SQ. FT. ACRES SQ. FT. ACRES |              |  |
|                 | PERMAN                                                        | 50. FT.                                                 | 4,272        |  |
|                 | OF WAY                                                        | 50. FT.                                                 | 2,146 4,272  |  |
|                 | RICHT                                                         | ACRES                                                   |              |  |
|                 | AREA                                                          | ACRES                                                   | 1,13         |  |
|                 | TOTAL                                                         | S0. FT.                                                 |              |  |
|                 | OEED<br>REF. 10                                               | \$1.000.1E                                              | מו ומיחמיו מ |  |
|                 | LAND OWNER                                                    | LARRY FRANK                                             | WILLER       |  |
|                 | PARCEL                                                        | 000003310066                                            | COCCOSTICAC  |  |
|                 | PARCE.<br>NUMBER                                              | 6                                                       |              |  |