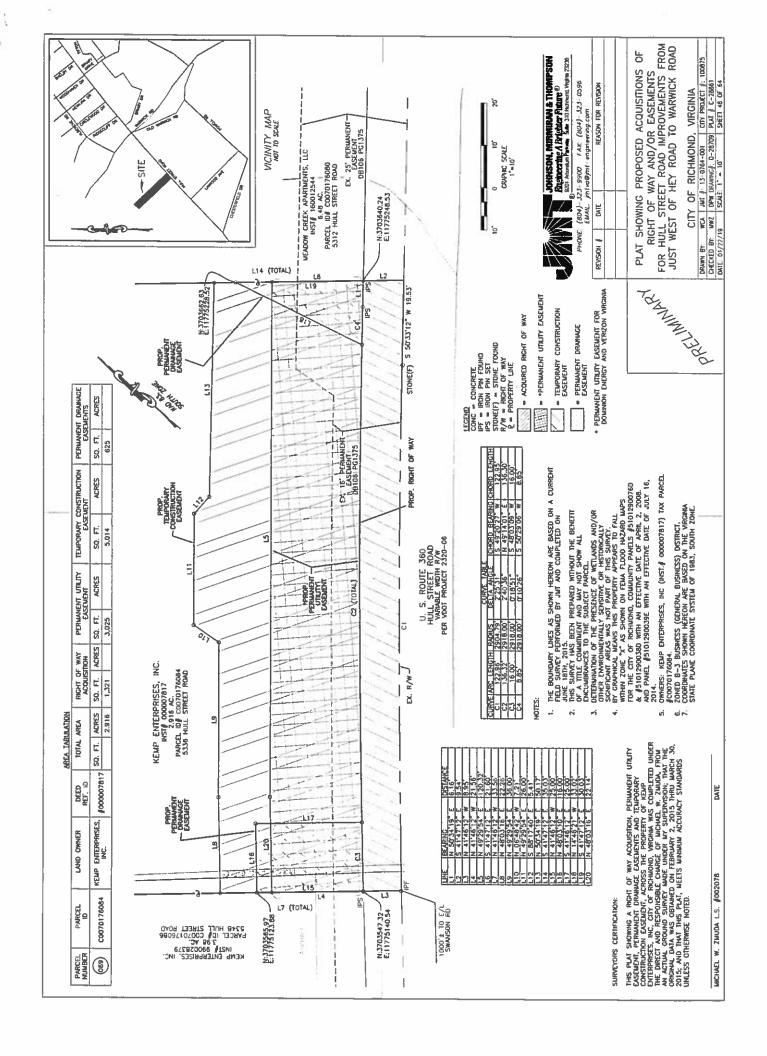

Patron – Mayor Stoney

\_\_\_\_

Approved as to form and legality by the City Attorney

PUBLIC HEARING: APR 8 2019 AT 6 P.M.

WHEREAS, in the opinion of the Council of the City of Richmond, a public necessity exists for the acquisition of certain fee simple interests, permanent drainage easements, permanent utility easements, permanent water easements, and temporary construction easements, each hereinafter referred to as an "Interest" and all hereinafter referred to as the "Interests," as shown on sheets 1 through 64 of a drawing designated as DPW Drawing No. O-28709, dated January 22, 2019, and entitled "Plat Showing Proposed Acquisitions of Right of Way and/or Easements for Hull Street Road Improvements from Just West of Hey Road to Warwick Road," for the public

#### THE CITY OF RICHMOND HEREBY ORDAINS:

- § 1. That a public necessity exists for the acquisition of the Interests as shown on sheets 1 through 64 of a drawing designated as DPW Drawing No. O-28709, dated January 22, 2019, and entitled "Plat Showing Proposed Acquisitions of Right of Way and/or Easements for Hull Street Road Improvements from Just West of Hey Road to Warwick Road," copies of which sheets are attached to and hereby incorporated into this ordinance, for the public purpose of constructing multimodal transportation and drainage improvements along Hull Street Road between its intersection with Hey Road and its intersection with Warwick Road.
- § 2. That the Chief Administrative Officer or the designee thereof is hereby authorized and directed to, within the constraints imposed by this ordinance, (i) acquire, by gift, purchase, condemnation or otherwise, the aforementioned Interests, (ii) act for and on behalf of the City of Richmond in agreeing or disagreeing with the owners of the properties from whom such Interests must be acquired upon the compensation to be paid therefor, and (iii) to execute the deeds and other documents necessary to complete the acquisition and acceptance of such Interests, provided that all such deeds and other documents first must be approved as to form by the City Attorney or the designee thereof.
- § 3. That in the event the City cannot agree with any owner of an Interest to be acquired pursuant to this ordinance on the terms of purchase thereof, the City Attorney is authorized to acquire such Interest by undertaking appropriate condemnation proceedings to exercise the City's power of eminent domain for the purpose of constructing multimodal transportation and drainage

The project improvements will require additional right-of-way, temporary easements and permanent easements including utility easements from sixty four (64) parcels, as part of the project. These acquisitions are shown in the attached plan sheets prepared by (JMT) Johnson, Mirmiran and Thompson Inc. and designated as DPW Dwg. No. O-28709, sheets 7 to 16. The estimated cost of the ROW acquisition is approximately \$1,850,000 (costs include consultant fees for acquisition) based on assessed property values. Most of the property rights needed are temporary or permanent easements. The project construction is scheduled to start during fall 2021 with anticipated completion date of the fall of 2023.