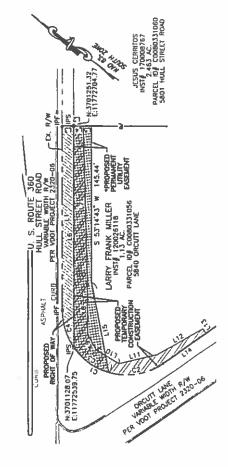

MICHAEL W. ZMUDA L.S. #002078

DATE

|                 | TEMP CONST.<br>EASEMENT                                       | ACRES                                                   |              |  |
|-----------------|---------------------------------------------------------------|---------------------------------------------------------|--------------|--|
| AREA TABURATION |                                                               | S0. FT.                                                 | 3,799        |  |
|                 | TOTAL AREA RICHT OF WAY PERMANENT UTLITY ACQUISITION EASEMENT | SO. FT. ACRES ACRES SO. FT. SQ. FT. ACRES SQ. FT. ACRES |              |  |
|                 | PERMAN                                                        | 50. FT.                                                 | 4,272        |  |
|                 | OF WAY                                                        | 50. FT.                                                 | 2,146 4,272  |  |
|                 | RICHT                                                         | ACRES                                                   |              |  |
|                 | AREA                                                          | ACRES                                                   | 1,13         |  |
|                 | TOTAL                                                         | S0. FT.                                                 |              |  |
|                 | OEED<br>REF. 10                                               | \$1.000.1E                                              | מו ומיחמיו מ |  |
|                 | LAND OWNER                                                    | LARRY FRANK                                             | WILLER       |  |
|                 | PARCEL                                                        | 000003310066                                            | COCCOSTICAC  |  |
|                 | PARCE.<br>NUMBER                                              | 6                                                       |              |  |

SURVEYORS CERTIFICATION:

THIS PLAT SHOWING A RICHT OF WAY ACQUISTROM, PERLAUMENT UTILITY EASEWHEN AND TEMPORATOR CONSTRUCTION LESSENER. ACROSS THE PROPERETY OF LARRY FRAUE MILLER, OTTO OF RICHARONO, VIRGINIA WAS COUNTILIZED WINDER THE DIRECT AND RESPONSIBLE, CHARGE OF MICHAEL STOLEM, SHOWEN SHAPEN AND ACTUAL, GROUND SURVEY MADE UNDER MY SUPERVISON, THAT THE ORIGINAL DATA WAS DETAINED ON FEBRUARY 2, 2015 THRU MARCH 30, 2015, AMO THAT THIS PLAT, METS MINIUM ACCURACY STANDARDS UNLESS GHERMSTE NOTED.

U. S. ROUTE 360 HULL STREET ROAD VARABLE WOTH R/W PER VDOT PROJECT 2320-06

ASPHALT

CRAPMC SCALE 1"=20"

SURVEYORS CERTIFICATION

INS. PLAY SCOPING. A RIGHT OF WAY ACCURATION, PERSURED TO DEAWAGE LOSCUENT AND TELPHOPARY CONSTRUCTION EXECUTION CONSTRUCTION EXECUTION CONSTRUCTION EXECUTION CONSTRUCTION OF RECURSION OF THAT STREET UND THEST LEHNON RICHARD DRIEGIT, ONLY OF RECHARDION, PRICARED WIS CONFILIED UNDER THE DRIEGIT AND RESPONSIBLE CHARGE OF MICHAEL W. ZAUDOL, FROM AN ACTUAL AROUND STREET UNDER WIS TO STREET WAS USED TO STREET WITH THE THE WAY WIS STREET OF THE WISHINGTON TO STANDARD SOURCES OTHERWISE NOTED.

LEGEND IPF = IRON PIN FOUND IPS = PIPE SET R/W = PRGHT OF WAY E = PROPERTY LINE

WWW = ACQUIRED RICHT OF WAY

| PERMANENT DRAINAGE EASEMENT

TEMPORARY CONSTRUCTION EASEMENT

78

VICINITY MAP NOT TO SCUE