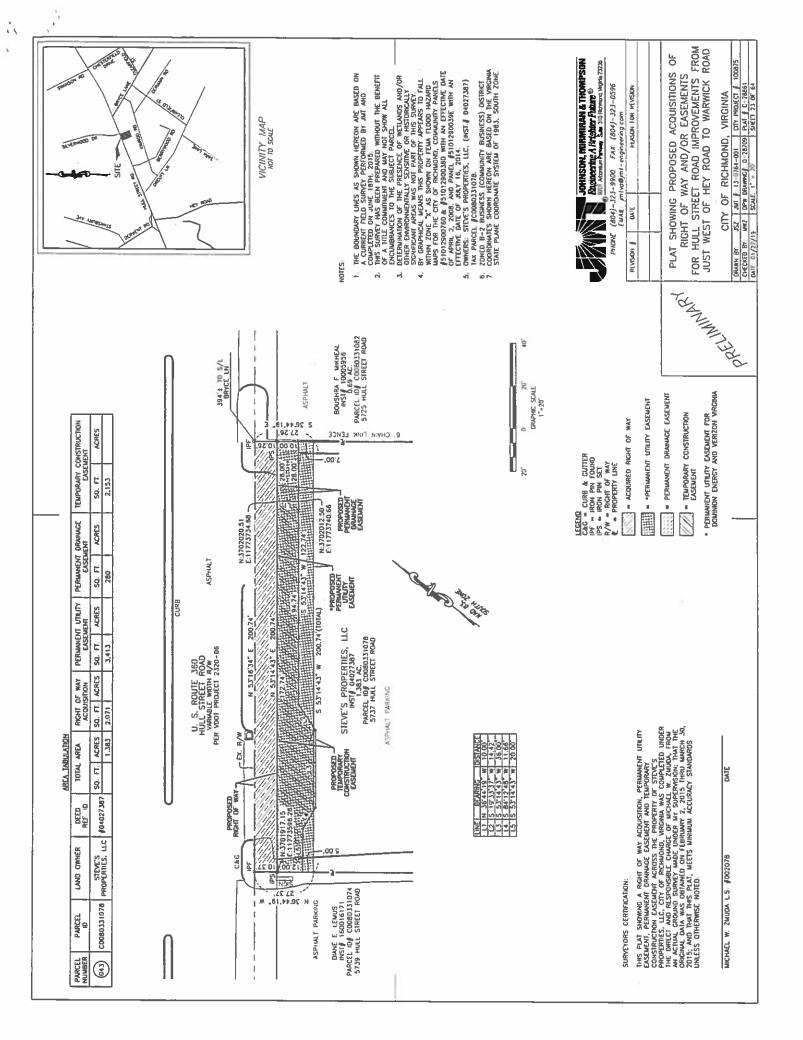

LEGEND
CLF \*\* CHAIN LINK FENCE
CONC \*\* CONCRETE
R/W \*= RIGHT OF WAY
R \*= PROPERTY LINE

THE - PERMANENT UTILITY EASEMENT

PERMANENT UTILITY EASEMENT FOR DOWNRON EMERGY AND VERIZON VIRCHIA

Digitication, Introduction & Thompson

Reporting A Register Plater B

SCO Account broom, See 310 Remort Wests 2228 FAX: (804)-323-0596 engineering com REASON FOR REVISION 323-9900 EMAR INTOOP 2 REVISION |

RIGHT OF WAY AND/OR EASEMENTS FOR HULL STREET ROAD IMPROVEMENTS FROM JUST WEST OF HEY ROAD TO WARWICK ROAD PLAT SHOWING PROPOSED ACQUISITIONS OF

PICHMOND CITY OF

|                   | ŀ                  |                                     | l               |
|-------------------|--------------------|-------------------------------------|-----------------|
|                   | 100875             |                                     |                 |
| VIKGINIA          | PROJECT #:         | / C-28861                           | SHEET OF ALL    |
| ¥                 | CEL                | PAI                                 | 1,942           |
| CITY OF RICHMUND, | JAI #: 13-0764-001 | DPW DRAWMC#: 0-28709 PLAT # C-28861 | SCALE I . 40.   |
| 5                 | 252                | 2114                                | 6               |
|                   | DRAWN BT:          | CHECKED BY: 1                       | I DATE: 01/22/1 |

PREIMINARY

PATE

VICINITY MAP

NOTES:

SITE

1. THE BOUNDARY LINES AS SHOWN HEREON ARE BASED ON A CURRENT PREFERENCE BY JUT AND COUPLIED ON JUNE 18TH, 2015.

2. THIS SURFICE WAS BEEN PREFARED WITHOUT THE BEDYETT ON THE SURFICE WITHOUT THE BEDYETT ON THE COMMITTEN AND LAW NOT SHOW ALL OF THE CHANGENERS TO THE SUBSECT PARCE.

3. DETERMINATION OF THE PRESENCE OF WETLANDS AND/OR OTHER ENVIRONMENTALY SCHAFFORM OF THE PRESENCE OF WETLANDS AND/OR OTHER ENVIRONMENTALY SCHAFFORM OF THE SUBSECT PARCENS TO FALL WITHOUT ACCOUNTING OF HISTORICALLY WITHOUT ACCOUNTING THIS STORY.

4. STORDHALL ALLAND HAS PRESENCE OF APPLIANCE AND THE COTOR THE COTOR PRESENCE OF A PRICE OF AND THE COTOR PRESENCE OF A PRICE OF AND THE COTOR PRICE ASSOCIATION OF A STREAM OF A STREAM

÷ CRAPHIC SCALE

LEGEND IPS = IRON PIN SET R/W = RICHT OF WAY

FOR CITY OF RICHMOND OPU

(804)-323-9900 FAX: (804)-323-0596

REASON FOR PEVISION

REVISION |

|  |   | 卢                                     |                               | FR0      | NO CO                               |
|--|---|---------------------------------------|-------------------------------|----------|-------------------------------------|
|  |   | PLAT SHOWING PROPOSED ACQUISITIONS OF | RIGHT OF WAY AND/OR EASEMENTS | OVEMENTS | INCO ACIMONA OF CANA POR YOUR TOTAL |
|  |   | Α̈́                                   | 8                             | MPR      | 5                                   |
|  |   | POSE                                  | AND/                          | OAD      | DOAD                                |
|  |   | PRO                                   | WAY                           | ᇤ        | 2                                   |
|  |   | ING                                   | Ы                             | TRE      | Ä                                   |
|  | _ | è                                     | 늪                             |          | LV                                  |
|  |   | S                                     | 200                           | ₹        | ZW Z                                |
|  |   | PL                                    |                               | FOR      | U                                   |

FROM ROAD JUST WEST OF HEY KOAD TO WARWICK PRELIMINDRY

|                | CIT  | OF RICHMOND, VIRGINIA | VIRGINIA               |
|----------------|------|-----------------------|------------------------|
| DRAWN BT       | MCA  | Jul #: 13-0764-001    | CITY PROJECT #: 100875 |
| CHECKED BY:    | TAKS | DPW DRAWNC#: 0-26709  | PLAT # C-28861         |
| DATE: 01/22/19 | 9    | SCAE 1" = 40"         | SHEET 02 OF 64         |

SURVEYORS CERTIFICATION:

THIS PLAT SHOWING A PROPOSED PERMANENT UTILITY EASEMENT, ACROSS THE PROPERTY OF DOWNA A ESTILL & GOTOC EL STELL, CITY OF RESPONSEDE CHARGE OF MACHETED UNGRE THE DREET AND RESPONSEDE CHARGE OF MACHET IK ZUBERNAS, FROM AN ACTIVAL ONLY MAS OBTANED ON FEBRUARY 2, 2015 THRU MASCH 30, 2015, AND THAT THIS PLAT, MEETS MINBIANA ACCURACY STANDARDS UNLESS OTHERWISE NOTED.

MICHAEL W. ZMUDA L.S. #002078

DATE

|                 | TEMP CONST.<br>EASEMENT                                       | ACRES                                                   |              |  |
|-----------------|---------------------------------------------------------------|---------------------------------------------------------|--------------|--|
| AREA TABURATION |                                                               | S0. FT.                                                 | 3,799        |  |
|                 | TOTAL AREA RICHT OF WAY PERMANENT UTLITY ACQUISITION EASEMENT | SO. FT. ACRES ACRES SO. FT. SQ. FT. ACRES SQ. FT. ACRES |              |  |
|                 | PERMAN                                                        | 50. FT.                                                 | 4,272        |  |
|                 | OF WAY                                                        | 50. FT.                                                 | 2,146 4,272  |  |
|                 | RICHT                                                         | ACRES                                                   |              |  |
|                 | AREA                                                          | ACRES                                                   | 1,13         |  |
|                 | TOTAL                                                         | S0. FT.                                                 |              |  |
|                 | OEED<br>REF. 10                                               | \$1.000.1E                                              | מו ומיחמיו מ |  |
|                 | LAND OWNER                                                    | LARRY FRANK                                             | WILLER       |  |
|                 | PARCEL                                                        | 000003310066                                            | COCCOSTICAC  |  |
|                 | PARCE.<br>NUMBER                                              | 6                                                       |              |  |