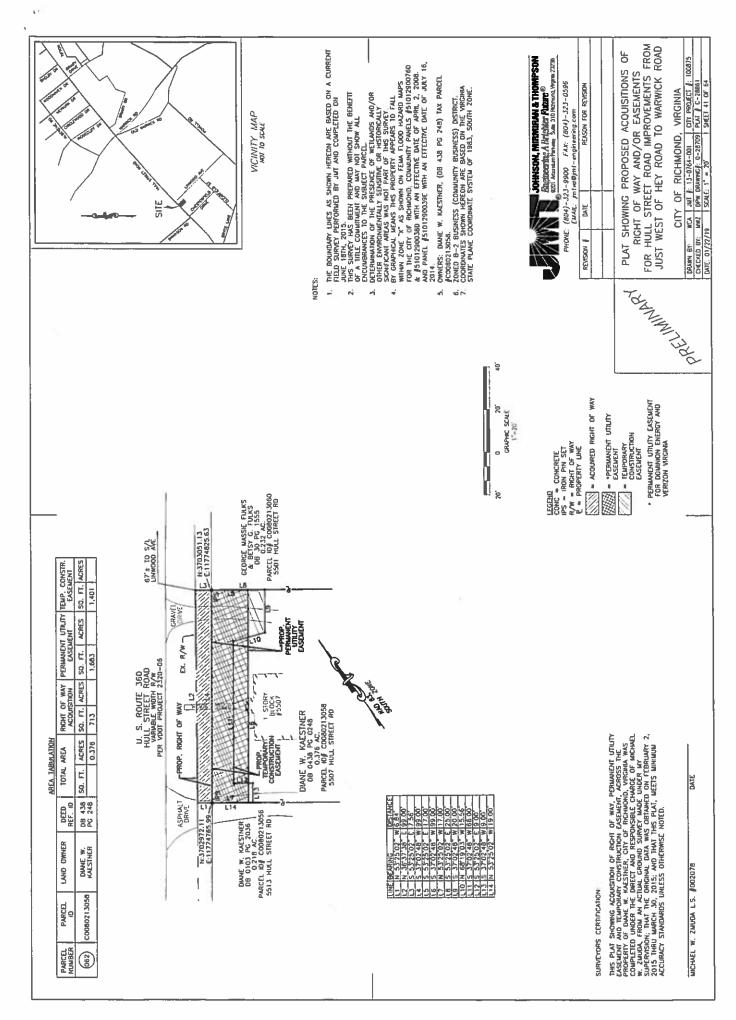

|                 | PERMANENT UTILITY<br>EASTMENT | ACRES                       |             |             |                |
|-----------------|-------------------------------|-----------------------------|-------------|-------------|----------------|
|                 | PERIMANI<br>EAS               | SO. FI. ACRES SO. FI. ACRES | 3,849       | 3,688       | 7 4 47         |
|                 | TOTAL AREA                    | ACRES                       | 0.69        | 0.208       | 1 04R          |
|                 | TOTAL                         | S0. FT.                     |             |             | TOTAL S: 1 DOR |
| MATION.         | DEED<br>REF. 10               |                             | £020019997  | #080027093  |                |
| AREA TABULATION | LAND CHINER                   | AARON CHRISTIAN HAAS        |             |             |                |
|                 | PARCEL<br>ID                  |                             | C0080605046 | CD080605047 |                |
|                 | PARCEL<br>NUMBER              | (20)                        |             |             |                |

VICINITY MAP NOT TO SCALE

SITE

CUPPE LAST LENGTH BASHS 18517 MORE CHOOM BEAGNEGARD 15477 THOUSE CHOOM 15475 E. 161.37

NOTE:

1. THE BOUNDARY LINES AS SHOWN HEREON ARE BASED DN A CURRENT LINE SINRYEY PERFORMED BY JUST AND COUPLETD ON JUNE 1814, 2015.

2. THE SURVEY HAS BEEN PREPARED WITHOUT THE BENETH OF A THIE COMMININAT AND LAW ALL ENGLINE SURVEY HAS BEEN WOT SHOW ALL ENGLINES AND JUST OF A THIE COMMININAT AND SHOW FOR SHOW ALL SHORT WAS AND COURSE AND SHOW ALL SHOWN NOT SHOW FOR THE SHOWEN AND AND FARES WITHOUT COURSE AND SHOWEN AND FARE OF THIS PROPERTY APPEARS TO FALL WITHOUT COMMININAT PARIES \$10.1290078D AND PANIEL \$5.01290078D AND FARES AND LAW ESTHER HAAS.

(1915), QOWERS: AND CHRESTEN HAS AND LEAV ESTHER HAAS.

(1916), QOWERS: AND CHRESTEN HAS AND LEAV ESTHER HAAS.

(1916), GOODBOARD AND HAS BUSINES BY SHOWEN AND SHOWER.

(2016) B-2 BUSINESS (COMMINITY BUSINESS) DISTRACT

7. COORDINATE SHOWN HEREON AND BASED ON THE WIRSON STAFE.

GRAPHIC SCALE 1"=40"

SURVEYORS CERTIFICATION.

THIS PLAT SHOWING A PERMANENT UTILITY EASEMENT ACROSS THE PROPERTY OF AMON CHAFISTING HASA SHOT ICEN. ESTHER HASE, CITY OF RECHANDIS, WRICHAM WAS COUNCET THE OPECT AND FRESHOLDINGS THE OPECT AND FRESHOLDINGS THE OPECT AND CROWNINGSEED C HONCET, W. ZURGA, FROM AN ACTUAL ORDER WAS OBTAMED ON FEBRUARY 2, 2015 THIN LANGEN 30, 2015. AND THAT THIS DAY, METS MINIMUM ACCURACY STANDARDS UNLESS ODHERMISE NOTED.

LEGEND
CLF \*\* CHAIN LINK FENCE
CONC \*\* CONCRETE
R/W \*= RIGHT OF WAY
R \*= PROPERTY LINE

THE - PERMANENT UTILITY EASEMENT

PERMANENT UTILITY EASEMENT FOR DOWNRON EMERGY AND VERIZON VIRCHIA

Digitication, Introduction & Thompson

Reporting A Register Plater B

SCO Account broom, See 310 Remort Wests 2228 FAX: (804)-323-0596 engineering com REASON FOR REVISION 323-9900 EMAR INTOOP 2 REVISION |

RIGHT OF WAY AND/OR EASEMENTS FOR HULL STREET ROAD IMPROVEMENTS FROM JUST WEST OF HEY ROAD TO WARWICK ROAD PLAT SHOWING PROPOSED ACQUISITIONS OF

PICHMOND CITY OF

|                   | ŀ                  |                                     | l               |
|-------------------|--------------------|-------------------------------------|-----------------|
|                   | 100875             |                                     |                 |
| VIKGINIA          | PROJECT #:         | / C-28861                           | SHEET OF ALL    |
| ¥                 | CEL                | PAI                                 | 1,942           |
| CITY OF RICHMUND, | JAI #: 13-0764-001 | DPW DRAWMC#: 0-28709 PLAT # C-28861 | SCALE I . 40.   |
| 5                 | 252                | 2114                                | 6               |
|                   | DRAWN BT:          | CHECKED BY: 1                       | I DATE: 01/22/1 |