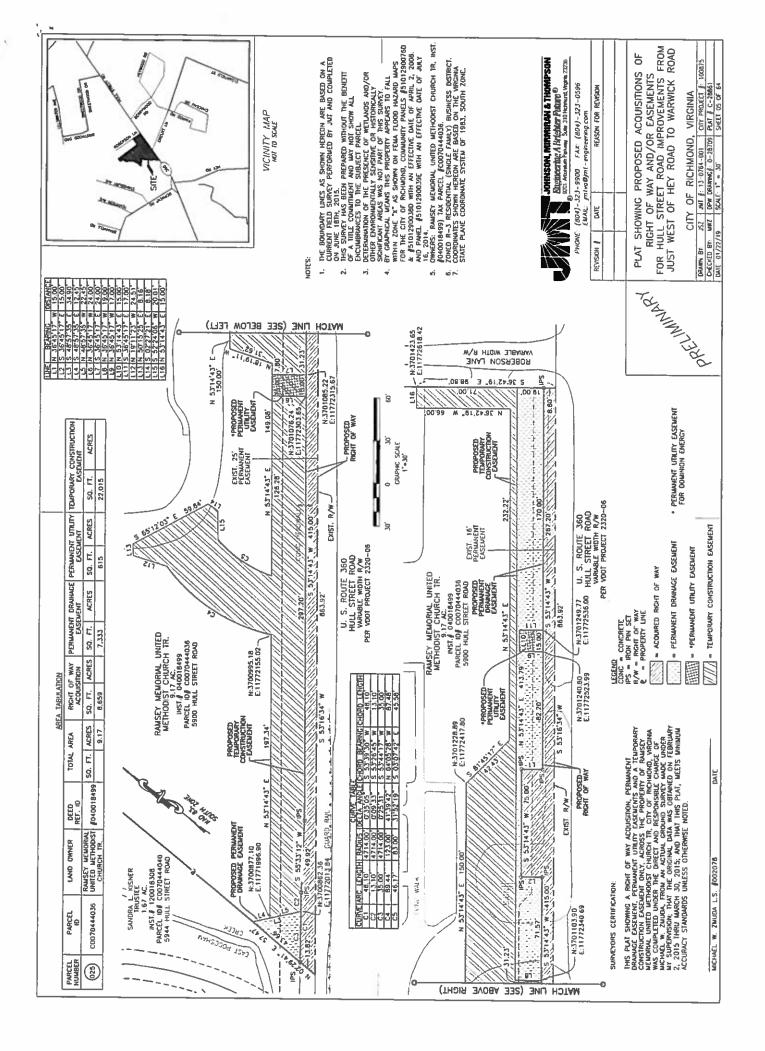

Patron – Mayor Stoney

\_\_\_\_

Approved as to form and legality by the City Attorney

PUBLIC HEARING: APR 8 2019 AT 6 P.M.

WHEREAS, in the opinion of the Council of the City of Richmond, a public necessity exists for the acquisition of certain fee simple interests, permanent drainage easements, permanent utility easements, permanent water easements, and temporary construction easements, each hereinafter referred to as an "Interest" and all hereinafter referred to as the "Interests," as shown on sheets 1 through 64 of a drawing designated as DPW Drawing No. O-28709, dated January 22, 2019, and entitled "Plat Showing Proposed Acquisitions of Right of Way and/or Easements for Hull Street Road Improvements from Just West of Hey Road to Warwick Road," for the public

#### THE CITY OF RICHMOND HEREBY ORDAINS:

- § 1. That a public necessity exists for the acquisition of the Interests as shown on sheets 1 through 64 of a drawing designated as DPW Drawing No. O-28709, dated January 22, 2019, and entitled "Plat Showing Proposed Acquisitions of Right of Way and/or Easements for Hull Street Road Improvements from Just West of Hey Road to Warwick Road," copies of which sheets are attached to and hereby incorporated into this ordinance, for the public purpose of constructing multimodal transportation and drainage improvements along Hull Street Road between its intersection with Hey Road and its intersection with Warwick Road.
- § 2. That the Chief Administrative Officer or the designee thereof is hereby authorized and directed to, within the constraints imposed by this ordinance, (i) acquire, by gift, purchase, condemnation or otherwise, the aforementioned Interests, (ii) act for and on behalf of the City of Richmond in agreeing or disagreeing with the owners of the properties from whom such Interests must be acquired upon the compensation to be paid therefor, and (iii) to execute the deeds and other documents necessary to complete the acquisition and acceptance of such Interests, provided that all such deeds and other documents first must be approved as to form by the City Attorney or the designee thereof.
- § 3. That in the event the City cannot agree with any owner of an Interest to be acquired pursuant to this ordinance on the terms of purchase thereof, the City Attorney is authorized to acquire such Interest by undertaking appropriate condemnation proceedings to exercise the City's power of eminent domain for the purpose of constructing multimodal transportation and drainage

The project improvements will require additional right-of-way, temporary easements and permanent easements including utility easements from sixty four (64) parcels, as part of the project. These acquisitions are shown in the attached plan sheets prepared by (JMT) Johnson, Mirmiran and Thompson Inc. and designated as DPW Dwg. No. O-28709, sheets 7 to 16. The estimated cost of the ROW acquisition is approximately \$1,850,000 (costs include consultant fees for acquisition) based on assessed property values. Most of the property rights needed are temporary or permanent easements. The project construction is scheduled to start during fall 2021 with anticipated completion date of the fall of 2023.

## **ATTACHMENTS:**

1. Plat#C-28861 sheets 1 thru 64

**STAFF:** 

M. S. Khara, P.E., City Engineer, 646-5413

Lamont L. Benjamin, P.E., Capital Project Administrator, 646-6339 Adel Edward, P.E., Engineer III, 646-6584 (Project Manager)