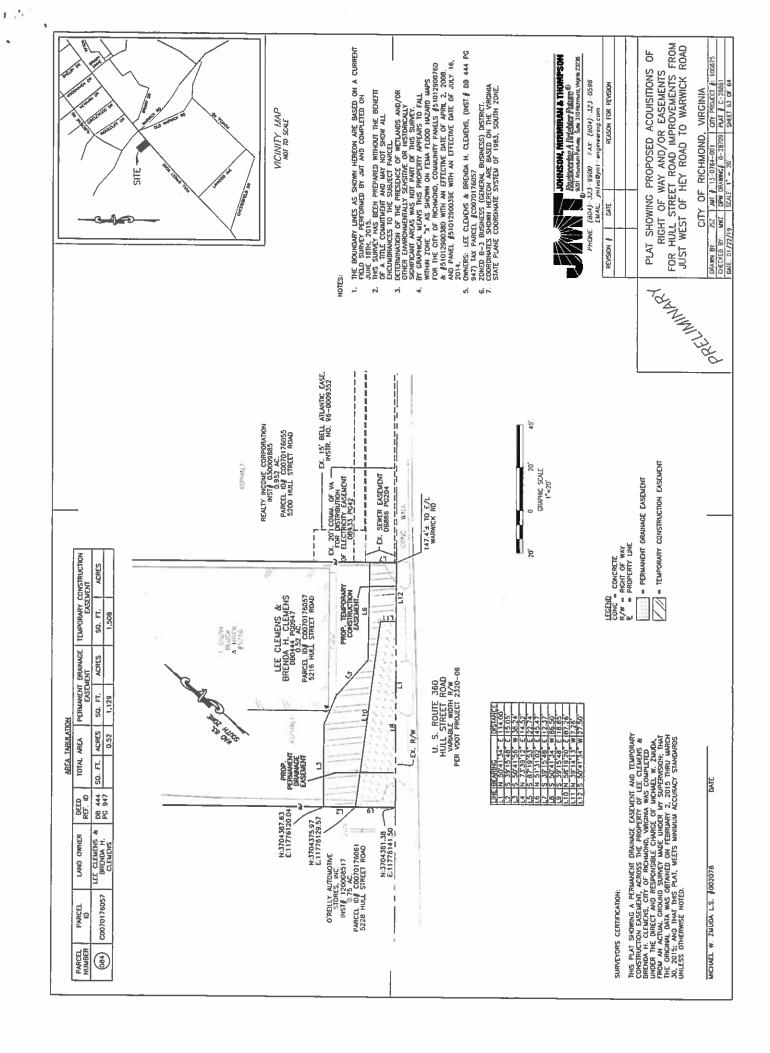

Patron – Mayor Stoney

\_\_\_\_

Approved as to form and legality by the City Attorney

PUBLIC HEARING: APR 8 2019 AT 6 P.M.

WHEREAS, in the opinion of the Council of the City of Richmond, a public necessity exists for the acquisition of certain fee simple interests, permanent drainage easements, permanent utility easements, permanent water easements, and temporary construction easements, each hereinafter referred to as an "Interest" and all hereinafter referred to as the "Interests," as shown on sheets 1 through 64 of a drawing designated as DPW Drawing No. O-28709, dated January 22, 2019, and entitled "Plat Showing Proposed Acquisitions of Right of Way and/or Easements for Hull Street Road Improvements from Just West of Hey Road to Warwick Road," for the public

#### THE CITY OF RICHMOND HEREBY ORDAINS:

- § 1. That a public necessity exists for the acquisition of the Interests as shown on sheets 1 through 64 of a drawing designated as DPW Drawing No. O-28709, dated January 22, 2019, and entitled "Plat Showing Proposed Acquisitions of Right of Way and/or Easements for Hull Street Road Improvements from Just West of Hey Road to Warwick Road," copies of which sheets are attached to and hereby incorporated into this ordinance, for the public purpose of constructing multimodal transportation and drainage improvements along Hull Street Road between its intersection with Hey Road and its intersection with Warwick Road.
- § 2. That the Chief Administrative Officer or the designee thereof is hereby authorized and directed to, within the constraints imposed by this ordinance, (i) acquire, by gift, purchase, condemnation or otherwise, the aforementioned Interests, (ii) act for and on behalf of the City of Richmond in agreeing or disagreeing with the owners of the properties from whom such Interests must be acquired upon the compensation to be paid therefor, and (iii) to execute the deeds and other documents necessary to complete the acquisition and acceptance of such Interests, provided that all such deeds and other documents first must be approved as to form by the City Attorney or the designee thereof.
- § 3. That in the event the City cannot agree with any owner of an Interest to be acquired pursuant to this ordinance on the terms of purchase thereof, the City Attorney is authorized to acquire such Interest by undertaking appropriate condemnation proceedings to exercise the City's power of eminent domain for the purpose of constructing multimodal transportation and drainage

The project improvements will require additional right-of-way, temporary easements and permanent easements including utility easements from sixty four (64) parcels, as part of the project. These acquisitions are shown in the attached plan sheets prepared by (JMT) Johnson, Mirmiran and Thompson Inc. and designated as DPW Dwg. No. O-28709, sheets 7 to 16. The estimated cost of the ROW acquisition is approximately \$1,850,000 (costs include consultant fees for acquisition) based on assessed property values. Most of the property rights needed are temporary or permanent easements. The project construction is scheduled to start during fall 2021 with anticipated completion date of the fall of 2023.