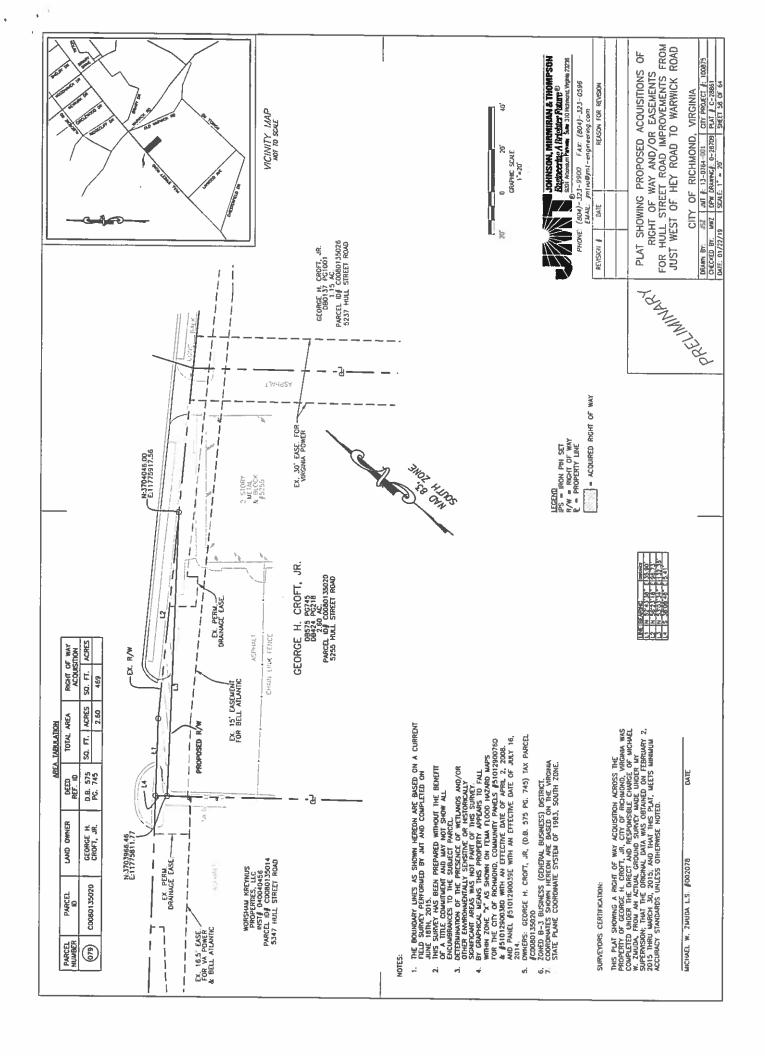

Patron – Mayor Stoney

\_\_\_\_

Approved as to form and legality by the City Attorney

PUBLIC HEARING: APR 8 2019 AT 6 P.M.

WHEREAS, in the opinion of the Council of the City of Richmond, a public necessity exists for the acquisition of certain fee simple interests, permanent drainage easements, permanent utility easements, permanent water easements, and temporary construction easements, each hereinafter referred to as an "Interest" and all hereinafter referred to as the "Interests," as shown on sheets 1 through 64 of a drawing designated as DPW Drawing No. O-28709, dated January 22, 2019, and entitled "Plat Showing Proposed Acquisitions of Right of Way and/or Easements for Hull Street Road Improvements from Just West of Hey Road to Warwick Road," for the public

#### THE CITY OF RICHMOND HEREBY ORDAINS:

- § 1. That a public necessity exists for the acquisition of the Interests as shown on sheets 1 through 64 of a drawing designated as DPW Drawing No. O-28709, dated January 22, 2019, and entitled "Plat Showing Proposed Acquisitions of Right of Way and/or Easements for Hull Street Road Improvements from Just West of Hey Road to Warwick Road," copies of which sheets are attached to and hereby incorporated into this ordinance, for the public purpose of constructing multimodal transportation and drainage improvements along Hull Street Road between its intersection with Hey Road and its intersection with Warwick Road.
- § 2. That the Chief Administrative Officer or the designee thereof is hereby authorized and directed to, within the constraints imposed by this ordinance, (i) acquire, by gift, purchase, condemnation or otherwise, the aforementioned Interests, (ii) act for and on behalf of the City of Richmond in agreeing or disagreeing with the owners of the properties from whom such Interests must be acquired upon the compensation to be paid therefor, and (iii) to execute the deeds and other documents necessary to complete the acquisition and acceptance of such Interests, provided that all such deeds and other documents first must be approved as to form by the City Attorney or the designee thereof.
- § 3. That in the event the City cannot agree with any owner of an Interest to be acquired pursuant to this ordinance on the terms of purchase thereof, the City Attorney is authorized to acquire such Interest by undertaking appropriate condemnation proceedings to exercise the City's power of eminent domain for the purpose of constructing multimodal transportation and drainage

The project improvements will require additional right-of-way, temporary easements and permanent easements including utility easements from sixty four (64) parcels, as part of the project. These acquisitions are shown in the attached plan sheets prepared by (JMT) Johnson, Mirmiran and Thompson Inc. and designated as DPW Dwg. No. O-28709, sheets 7 to 16. The estimated cost of the ROW acquisition is approximately \$1,850,000 (costs include consultant fees for acquisition) based on assessed property values. Most of the property rights needed are temporary or permanent easements. The project construction is scheduled to start during fall 2021 with anticipated completion date of the fall of 2023.