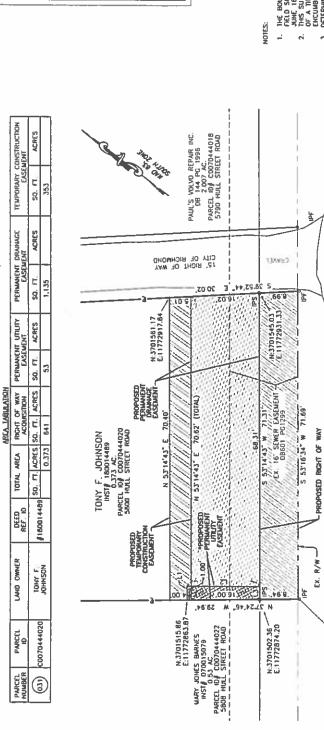

E = PROPERTY LINC

- ACQUIRED RIGHT OF WAY

THE - PERWANENT UTILITY EASEMENT

| = TEMPORARY CONSTRUCTION EASEMENT 

PERMANENT UTILITY EASEMENT FOR DOMINION ENERGY

VICINITY MAP

- 1. THE BOUNDARY LINES AS SHOWN HEREON ARE BASED ON A CURRENT FACE OFFICE SHOWN HEREON ARE BASED ON A CURRENT OFFICE OFFIC
  - OWNERS: TONY F. JOHNSON (INST. #180014489) TAX PARCEL
  - JC0070444020
    ZONED RTS SESDENTUL OFFICE DISTRICT.
    CONRUMATES SESSEN ARE BASED ON THE VRIGINA
    STATE PLAKE COORDINATE SYSTEM OF 1983, SOUTH ZONE. ள் ம்⊳

JOHNSON, MIRMIPAN & THOMPSON
Significating A Brighter Pitture®
Significating A Brighter Pitture®
Signification From Signification (Mark 2020)

FAX: (804)-323-0596 introdynt-engineering com (804)-323-9900 ENAR

WICHMEL W. ZMUDA L.S. #002078

THIS DAY SHOWNED A REGAT OF WAY ACCOUNTED A PERMANENT UTLETY CONSTRUCTED THE SHOWNED TO SECURITY OF THE PROPERTY OF THE PROPERTY CONSTRUCTION OF THE OFFICE AND THE PROPERTY OF THE OFFICE AND THE OFFICE

SURVEYORS CERTIFICATION:

PARLIMINASA

| PARCEL LAND ON CHANKE | RCEL LAND OWNER DEED IN REF. 10 |
|-----------------------|---------------------------------|
|-----------------------|---------------------------------|