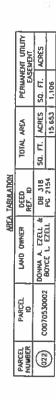

|                 | PERMANENT UTILITY<br>EASTMENT | ACRES                       |             |             |                |
|-----------------|-------------------------------|-----------------------------|-------------|-------------|----------------|
|                 | PERIMANI<br>EAS               | SO. FI. ACRES SO. FI. ACRES | 3,849       | 3,688       | 7 4 47         |
|                 | TOTAL AREA                    | ACRES                       | 0.69        | 0.208       | 1 04R          |
|                 | TOTAL                         | S0. FT.                     |             |             | TOTAL S: 1 DOR |
| MATION.         | DEED<br>REF. 10               |                             | £020019997  | #080027093  |                |
| AREA TABULATION | LAND CHINER                   | AARON CHRISTIAN HAAS        |             |             |                |
|                 | PARCEL<br>ID                  |                             | C0080605046 | CD080605047 |                |
|                 | PARCEL<br>NUMBER              | (20)                        |             |             |                |