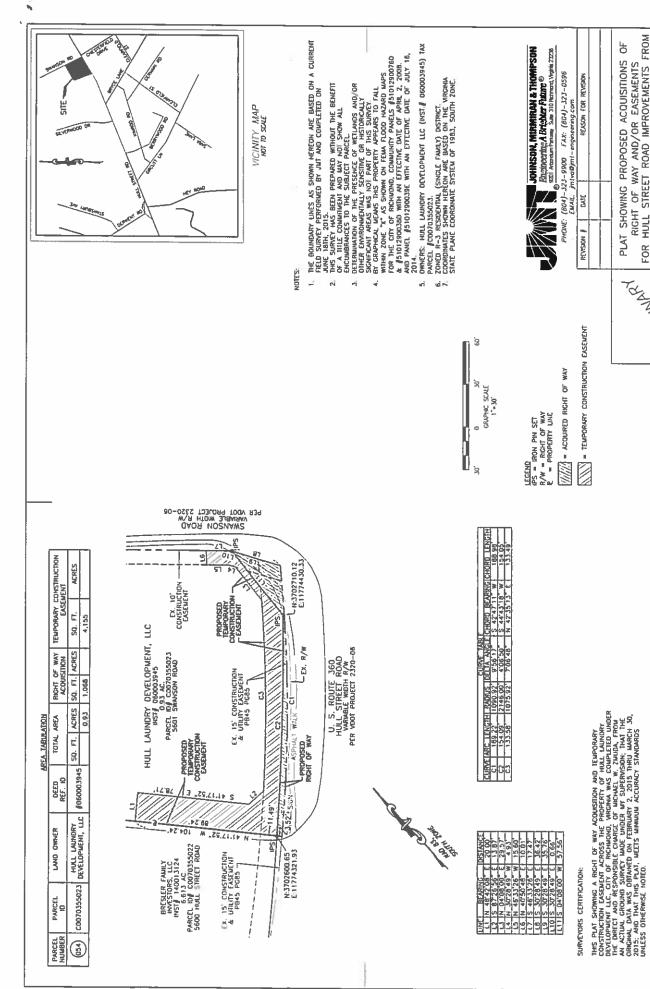

HOTES:

1. THE BOUNDARY LINES AS SHOWN HEREON ARE BASED ON A CURRENI FILE SURREY PERFORALED BY JAN AND COMPLETED ON JANE 1811, 2015.

2. THE SURREY PERFORALED WITHOUT THE BENETI ON A TIME SURREY HAS BEEN PREPARED WITHOUT THE BENETI OF A TIME COMMINISTRY NOT SHOW ALL ENCLUMENANCIS OF THE PRESENCE OF WITHOUT SHOWN AND AND A TIME SUBJECT PARCE.

3. DETERMINATION OF THE PRESENCE OF WITHOUT SHOWN AND SHOWN AS SOUTH YOUR.

5. COMPRIANTES SHOWN HEREON ARE BASED ON THE VIRGINA STATE PLANE COORDINATES STATE PLANE.

<u>.</u> CRAPHIC SCALE 1"=40" ç,

LEGEND
19F = 1RON PIN FOUND
11PS = 1RON PEN SET
R/W = RIGHT OF WAY

E = PROPERTY LIME

THE - PPERMANENT UTILITY EXSENENT ACOURED RIGHT OF WAY

- TEMPORARY CONSTRUCTION EASEMENT

PERMANENT UTILITY EASEMENT FOR DOMINION ENERGY AND VERIZON VIRGINIA

JOHNSON, MITMINIAN & THOMPSON Enginearing A lintahar Platare © 2001 Appearant Press, See 310 Format Myths 2005 mt value - engineering com (604)-323-9900 PAE WAR PHONE PEVISION |

FAX: (804)-523-0596 KEASON FOR REVISION

RIGHT OF WAY AND/OR EASEMENTS FOR HULL STREET ROAD IMPROVEMENTS FROM JUST WEST OF HEY ROAD TO WARWICK ROAD PLAT SHOWING PROPOSED ACQUISITIONS OF

| <u></u>         | Y OF KICHMOND, VIKGINIA                   |        |
|-----------------|-------------------------------------------|--------|
| DRAWN BY JS2    | JAN #: 13-0764-001 CITY PROJECT #: 100875 | 100875 |
| CHECKED BY: MMZ | DPN DRAWNG . 0-28709 PLAT   C-28661       | 1      |
| DATE: 01/22/19  | SCALE 1" = 40 SHEET 07 OF 64              | _      |

SURVEYORS CERTIFICATION:

THIS PLAT SHOWING A RICHT OF WAY ACQUISTROM, PERLAUMENT UTILITY EASEWHEN AND TEMPORATOR CONSTRUCTION LESSENER. ACROSS THE PROPERETY OF LARRY FRAUE MILLER, OTTO OF RICHARONO, VIRGINIA WAS COUNTILIZED WINDER THE DIRECT AND RESPONSIBLE, CHARGE OF MICHAEL STOLEM, SHOWEN SHAPEN AND ACTUAL, GROUND SURVEY MADE UNDER MY SUPERVISON, THAT THE ORIGINAL DATA WAS DETAINED ON FEBRUARY 2, 2015 THRU MARCH 30, 2015, AMO THAT THIS PLAT, METS MINIUM ACCURACY STANDARDS UNLESS GHERMSTE NOTED.