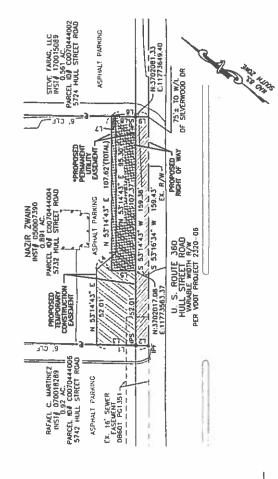

SO. FT. ACRES 516 RICHT OF WAY PERM, DRAHMGE ACCUSTION EASEMENT (1)500035334 SQ. FT. ACRES SQ. FT. ACRES SQ. FT. ACRES 0.518 086 1675 AREA TABULATION TOTAL AREA RET TO HULL STREET LAND OWNER CD070444024 PARCEL 10 (3)

EX. 16" SEWER EASEMENT — DIBGOT PG1299 MARY JONES BARNES
1 NST# 070015079
0.5.3 AC.
PARCEL ID# CO070444022
5806 HULL STREET ROAD N:3701441.25 E:11772792.38 N:3701458.08 DRVE ASPHA 58.08, 70.44,18, N. 16.00 3 PROPOSED TEMPORARY CONSTRUCTION FEASOMENT HULL STREET LAND TRUSTER RICHARD LENNON TRUSTEE INST. 150005334 100.00 N 5514'43" E S 53'16'34" W - EXIST, R/W 10.8 N:3701381,42 E.11772712.26

U. S. ROUTE 360 HULL STREET ROAD VARABLE WOTH R/W PER VDOT PROJECT 2320-06

ASPHALT

CRAPMC SCALE 1"=20"

SURVEYORS CERTIFICATION

INS. PLAY SCOPING. A RIGHT OF WAY ACCURATION, PERSURED TO DEAWAGE LOSCUENT AND TELPHOPARY CONSTRUCTION EXECUTION CONSTRUCTION EXECUTION CONSTRUCTION EXECUTION CONSTRUCTION OF RECURSION OF THAT STREET UND THEST LEHNON RICHARD DRIEGIT, ONLY OF RECHARDION, PRICARED WIS CONFILIED UNDER THE DRIEGIT AND RESPONSIBLE CHARGE OF MICHAEL W. ZAUDOL, FROM AN ACTUAL AROUND STREET UNDER WIS TO STREET WAS USED TO STREET WITH THE THE WAY WIS STREET OF THE WISHINGTON TO STANDARD SOURCES OTHERWISE NOTED.

LEGEND IPF = IRON PIN FOUND IPS = PIPE SET R/W = PRGHT OF WAY E = PROPERTY LINE

WWW = ACQUIRED RICHT OF WAY

| PERMANENT DRAINAGE EASEMENT

TEMPORARY CONSTRUCTION EASEMENT

78

VICINITY MAP NOT TO SCUE

## NOTES

- 1. THE BOUNDUAY LINES AS SHOWN HEREON ARE BASED ON A CURRENT FREID SURVEY PERFORMED BY JUT AND COUPLEIED ON AFFE 18TH, 2015.

  2. JUNE 18TH, 2015.

  3. AT THE COMMITTEN AND LAND THE BENETT CONTROL OF A THE COMMITTEN AND LAND HOUSTON ALL SHOW ALL ENDARGHANCES TO THE SUBJECT OF WEILAND AND THE PRESENCE OF WEILANDS AND AND THE PRESENCE OF WEILANDS AND AND THE PRESENCE OF WEILANDS AND AND THE PRESENCE OF WEILAND THE SUBJECT AND THE SUBJECT OF THE THOUGH AND THE SUBJECT AND THE SU
  - OWNERS: HULL STREET LAND TRUST/LEWNOW RICHARD TRUSTEE, NISTE FOODOSTSA, THE PARCEL FOODOFAHOTO A CONDINATE SHOWN HEREDA MAE BASED ON HIE VRIGHMA CONDINATES SHOWN HEREDA MAE BASED ON HIE VRIGHMA STATE PANE CONDINATE SYSTEM OF 1883, SOUTH ZONE. 40 10