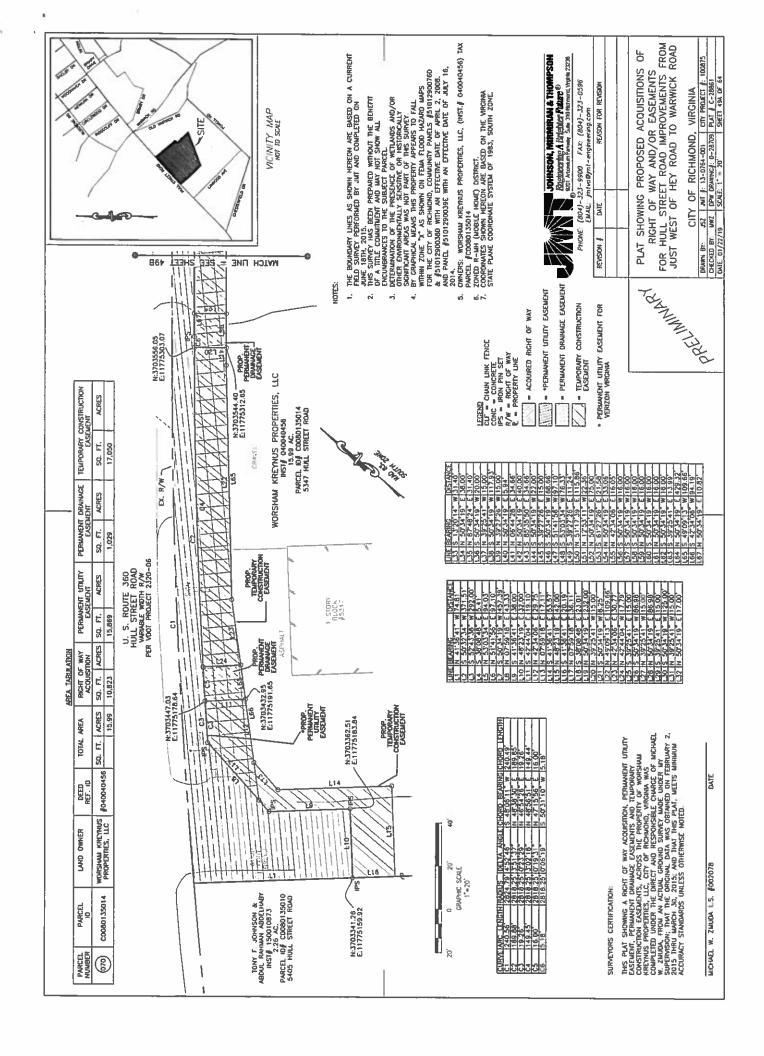

Patron – Mayor Stoney

\_\_\_\_

Approved as to form and legality by the City Attorney

PUBLIC HEARING: APR 8 2019 AT 6 P.M.

WHEREAS, in the opinion of the Council of the City of Richmond, a public necessity exists for the acquisition of certain fee simple interests, permanent drainage easements, permanent utility easements, permanent water easements, and temporary construction easements, each hereinafter referred to as an "Interest" and all hereinafter referred to as the "Interests," as shown on sheets 1 through 64 of a drawing designated as DPW Drawing No. O-28709, dated January 22, 2019, and entitled "Plat Showing Proposed Acquisitions of Right of Way and/or Easements for Hull Street Road Improvements from Just West of Hey Road to Warwick Road," for the public

#### THE CITY OF RICHMOND HEREBY ORDAINS:

- § 1. That a public necessity exists for the acquisition of the Interests as shown on sheets 1 through 64 of a drawing designated as DPW Drawing No. O-28709, dated January 22, 2019, and entitled "Plat Showing Proposed Acquisitions of Right of Way and/or Easements for Hull Street Road Improvements from Just West of Hey Road to Warwick Road," copies of which sheets are attached to and hereby incorporated into this ordinance, for the public purpose of constructing multimodal transportation and drainage improvements along Hull Street Road between its intersection with Hey Road and its intersection with Warwick Road.
- § 2. That the Chief Administrative Officer or the designee thereof is hereby authorized and directed to, within the constraints imposed by this ordinance, (i) acquire, by gift, purchase, condemnation or otherwise, the aforementioned Interests, (ii) act for and on behalf of the City of Richmond in agreeing or disagreeing with the owners of the properties from whom such Interests must be acquired upon the compensation to be paid therefor, and (iii) to execute the deeds and other documents necessary to complete the acquisition and acceptance of such Interests, provided that all such deeds and other documents first must be approved as to form by the City Attorney or the designee thereof.
- § 3. That in the event the City cannot agree with any owner of an Interest to be acquired pursuant to this ordinance on the terms of purchase thereof, the City Attorney is authorized to acquire such Interest by undertaking appropriate condemnation proceedings to exercise the City's power of eminent domain for the purpose of constructing multimodal transportation and drainage

The project improvements will require additional right-of-way, temporary easements and permanent easements including utility easements from sixty four (64) parcels, as part of the project. These acquisitions are shown in the attached plan sheets prepared by (JMT) Johnson, Mirmiran and Thompson Inc. and designated as DPW Dwg. No. O-28709, sheets 7 to 16. The estimated cost of the ROW acquisition is approximately \$1,850,000 (costs include consultant fees for acquisition) based on assessed property values. Most of the property rights needed are temporary or permanent easements. The project construction is scheduled to start during fall 2021 with anticipated completion date of the fall of 2023.