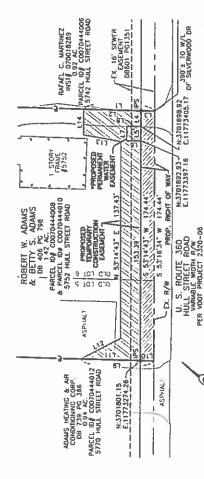

SO. FT. ACRES 516 RICHT OF WAY PERM, DRAHMGE ACCUSTION EASEMENT (1)500035334 SQ. FT. ACRES SQ. FT. ACRES SQ. FT. ACRES 0.518 086 1675 AREA TABULATION TOTAL AREA RET TO HULL STREET LAND OWNER CD070444024 PARCEL 10 (3)

EX. 16" SEWER EASEMENT — DIBGOT PG1299 MARY JONES BARNES
1 NST# 070015079
0.5.3 AC.
PARCEL ID# CO070444022
5806 HULL STREET ROAD N:3701441.25 E:11772792.38 N:3701458.08 DRVE ASPHA 58.08, 70.44,18, N. 16.00 3 PROPOSED TEMPORARY CONSTRUCTION FEASOMENT HULL STREET LAND TRUSTER RICHARD LENNON TRUSTEE INST. 150005334 100.00 N 5514'43" E S 53'16'34" W - EXIST, R/W 10.8 N:3701381,42 E.11772712.26

U. S. ROUTE 360 HULL STREET ROAD VARABLE WOTH R/W PER VDOT PROJECT 2320-06

ASPHALT

CRAPMC SCALE 1"=20"

SURVEYORS CERTIFICATION

INS. PLAY SCOPING. A RIGHT OF WAY ACCURATION, PERSURED TO DEAWAGE LOSCUENT AND TELPHOPARY CONSTRUCTION EXECUTION CONSTRUCTION EXECUTION CONSTRUCTION EXECUTION CONSTRUCTION OF RECURSION OF THAT STREET UND THEST LEHNON RICHARD DRIEGIT, ONLY OF RECHARDION, PRICARED WIS CONFILIED UNDER THE DRIEGIT AND RESPONSIBLE CHARGE OF MICHAEL W. ZAUDOL, FROM AN ACTUAL AROUND STREET UNDER WIS TO STREET WAS USED TO STREET WITH THE THE WAY WIS STREET OF THE WISHINGTON TO STANDARD SOURCES OTHERWISE NOTED.

LEGEND IPF = IRON PIN FOUND IPS = PIPE SET R/W = PRGHT OF WAY E = PROPERTY LINE

WWW = ACQUIRED RICHT OF WAY

| PERMANENT DRAINAGE EASEMENT

TEMPORARY CONSTRUCTION EASEMENT

78

VICINITY MAP NOT TO SCUE

## NOTES

- 1. THE BOUNDUAY LINES AS SHOWN HEREON ARE BASED ON A CURRENT FREID SURVEY PERFORMED BY JUT AND COUPLEIED ON AFFE 18TH, 2015.

  2. JUNE 18TH, 2015.

  3. AT THE COMMITTEN AND LAND THE BENETT CONTROL OF A THE COMMITTEN AND LAND HOUSTON ALL SHOW ALL ENDARGHANCES TO THE SUBJECT OF WEILAND AND THE PRESENCE OF WEILANDS AND AND THE PRESENCE OF WEILANDS AND AND THE PRESENCE OF WEILANDS AND AND THE PRESENCE OF WEILAND THE SUBJECT AND THE SUBJECT OF THE THOUGH AND THE SUBJECT AND THE SU
  - OWNERS: HULL STREET LAND TRUST/LEWNOW RICHARD TRUSTEE, NISTE FOODOSTSA, THE PARCEL FOODOFAHOTO A CONDINATE SHOWN HEREDA MAE BASED ON HIE VRIGHMA CONDINATES SHOWN HEREDA MAE BASED ON HIE VRIGHMA STATE PANE CONDINATE SYSTEM OF 1883, SOUTH ZONE. 40 10