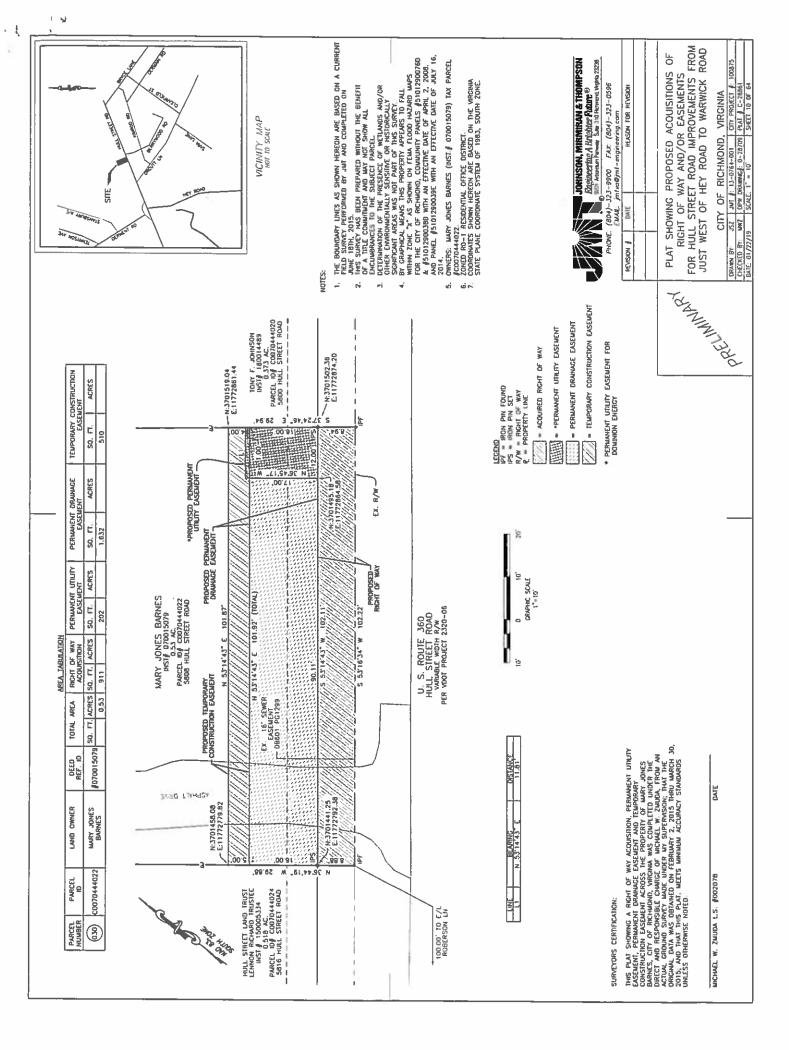

SO. FT. ACRES 516 RICHT OF WAY PERM, DRAHMGE ACCUSTION EASEMENT (1)500035334 SQ. FT. ACRES SQ. FT. ACRES SQ. FT. ACRES 0.518 086 1675 AREA TABULATION TOTAL AREA RET TO HULL STREET LAND OWNER CD070444024 PARCEL 10 (3)

EX. 16" SEWER EASEMENT — DIBGOT PG1299 MARY JONES BARNES
1 NST# 070015079
0.5.3 AC.
PARCEL ID# CO070444022
5806 HULL STREET ROAD N:3701441.25 E:11772792.38 N:3701458.08 DRVE ASPHA 58.08, 70.44,18, N. 16.00 3 PROPOSED TEMPORARY CONSTRUCTION FEASOMENT HULL STREET LAND TRUSTER RICHARD LENNON TRUSTEE INST. 150005334 100.00 N 5514'43" E S 53'16'34" W - EXIST, R/W 10.8 N:3701381,42 E.11772712.26

U. S. ROUTE 360 HULL STREET ROAD VARABLE WOTH R/W PER VDOT PROJECT 2320-06

ASPHALT

CRAPMC SCALE 1"=20"

SURVEYORS CERTIFICATION

INS. PLAY SCOPING. A RIGHT OF WAY ACCURATION, PERSURED TO DEAWAGE LOSCUENT AND TELPHOPARY CONSTRUCTION EXECUTION CONSTRUCTION EXECUTION CONSTRUCTION EXECUTION CONSTRUCTION OF RECURSION OF THAT STREET UND THEST LEHNON RICHARD DRIEGIT, ONLY OF RECHARDION, PRICARED WIS CONFILIED UNDER THE DRIEGIT AND RESPONSIBLE CHARGE OF MICHAEL W. ZAUDOL, FROM AN ACTUAL AROUND STREET UNDER WIS TO STREET WAS USED TO STREET WITH THE THE WAY WIS STREET OF THE WISHINGTON TO STANDARD SOURCES OTHERWISE NOTED.

LEGEND IPF = IRON PIN FOUND IPS = PIPE SET R/W = PRGHT OF WAY E = PROPERTY LINE

WWW = ACQUIRED RICHT OF WAY

| PERMANENT DRAINAGE EASEMENT

TEMPORARY CONSTRUCTION EASEMENT

78

VICINITY MAP NOT TO SCUE

## NOTES

- 1. THE BOUNDUAY LINES AS SHOWN HEREON ARE BASED ON A CURRENT FREID SURVEY PERFORMED BY JUT AND COUPLEIED ON AFFE 18TH, 2015.

  2. JUNE 18TH, 2015.

  3. AT THE COMMITTEN AND LAND THE BENETT CONTROL OF A THE COMMITTEN AND LAND HOUSTON ALL SHOW ALL ENDARGHANCES TO THE SUBJECT OF WEILAND AND THE PRESENCE OF WEILANDS AND AND THE PRESENCE OF WEILANDS AND AND THE PRESENCE OF WEILANDS AND AND THE PRESENCE OF WEILAND THE SUBJECT AND THE SUBJECT OF THE THOUGH AND THE SUBJECT AND THE SU
  - OWNERS: HULL STREET LAND TRUST/LEWNOW RICHARD TRUSTEE, NISTE FOODOSTSA, THE PARCEL FOODOFAHOTO A CONDINATE SHOWN HEREDA MAE BASED ON HIE VRIGHMA CONDINATES SHOWN HEREDA MAE BASED ON HIE VRIGHMA STATE PANE CONDINATE SYSTEM OF 1883, SOUTH ZONE. 40 10