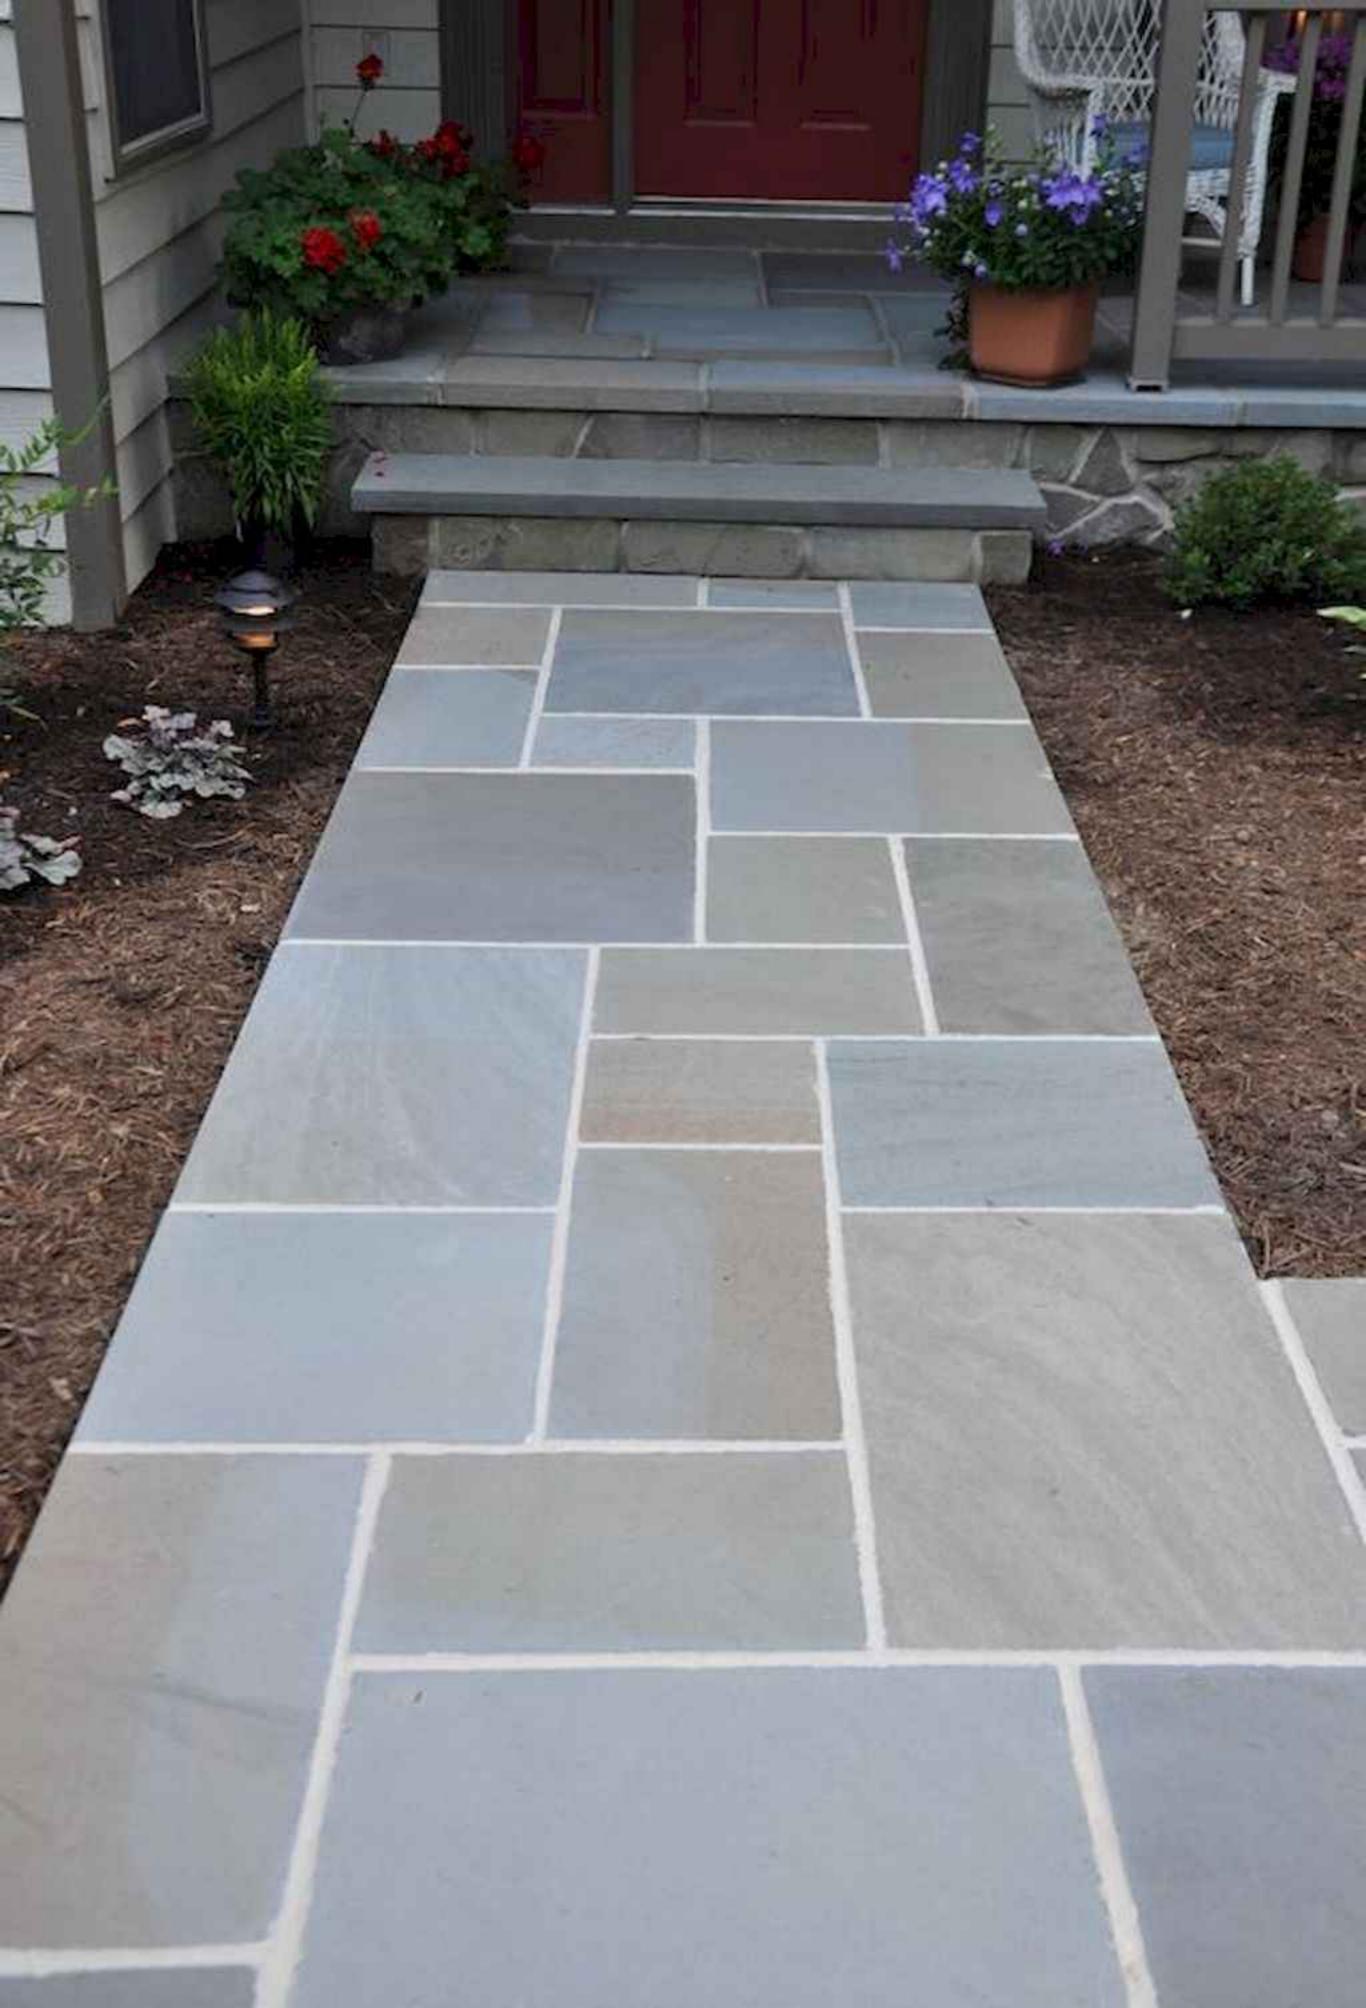

The Minyard's would like to replace the material on both the walkway and the patio with a new bluestone surface. I have attached several documents for your review.

- 1. A drawing (Exhibit 1) of the size and shape of the current patio and walkway as well as their orientation relative to the house and the street.
- 2. Five pictures (Exhibits 2 6) showing the current walkway and patio. It clearly shows the damage to the current horizontal surfaces of the areas as well as showing the current materials. Please note that the brick border on the patio and the walkway will not be disturbed. We will only be replacing the terracotta portions the patio and walkway.
- 3. An "inspiration" picture (Exhibit 7) of a walkway that will be used as the design pattern of the new walkway and patio.