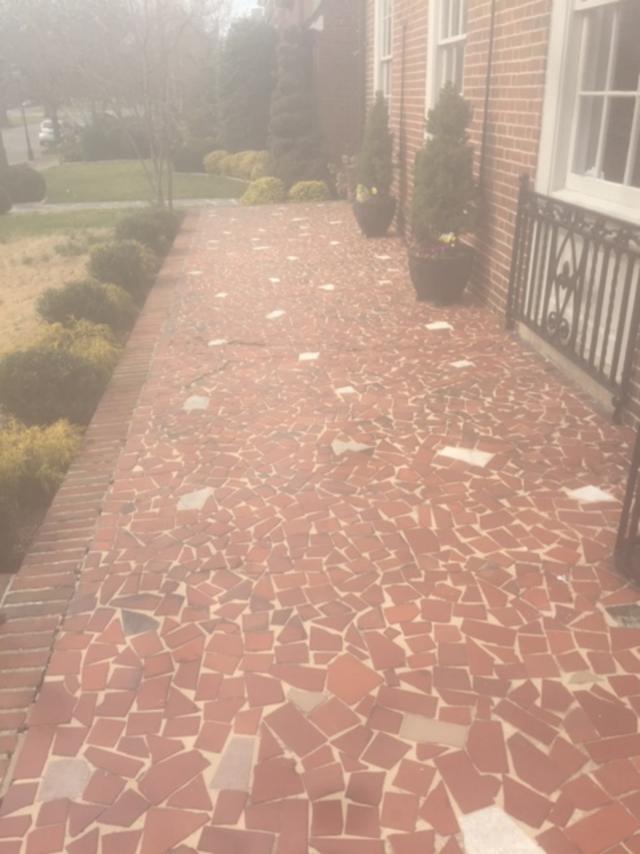

The Minyard's would like to replace the material on both the walkway and the patio with a new bluestone surface. I have attached several documents for your review.

- 1. A drawing (Exhibit 1) of the size and shape of the current patio and walkway as well as their orientation relative to the house and the street.
- 2. Five pictures (Exhibits 2 6) showing the current walkway and patio. It clearly shows the damage to the current horizontal surfaces of the areas as well as showing the current materials. Please note that the brick border on the patio and the walkway will not be disturbed. We will only be replacing the terracotta portions the patio and walkway.
- 3. An "inspiration" picture (Exhibit 7) of a walkway that will be used as the design pattern of the new walkway and patio.