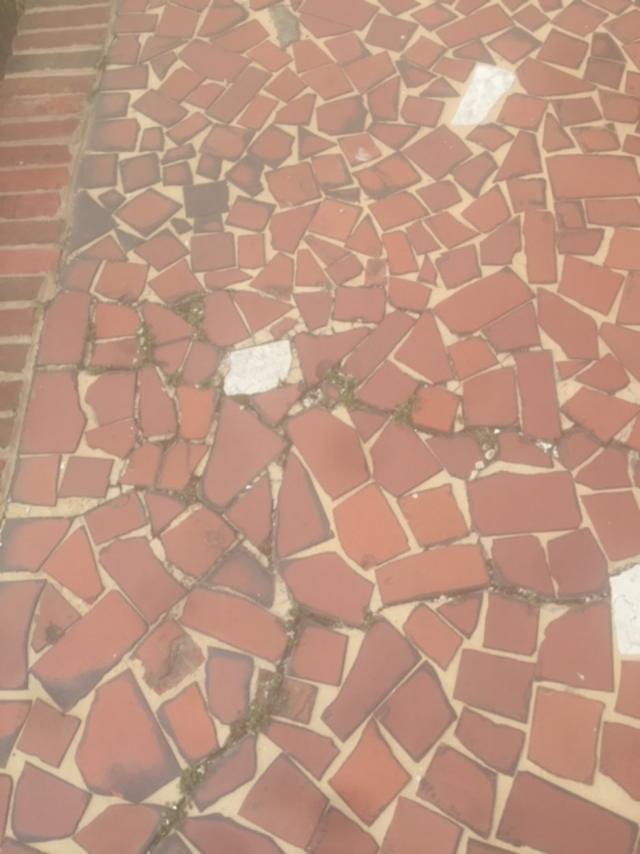

The Minyard's would like to replace the material on both the walkway and the patio with a new bluestone surface. I have attached several documents for your review.

- 1. A drawing (Exhibit 1) of the size and shape of the current patio and walkway as well as their orientation relative to the house and the street.
- 2. Five pictures (Exhibits 2 6) showing the current walkway and patio. It clearly shows the damage to the current horizontal surfaces of the areas as well as showing the current materials. Please note that the brick border on the patio and the walkway will not be disturbed. We will only be replacing the terracotta portions the patio and walkway.
- 3. An "inspiration" picture (Exhibit 7) of a walkway that will be used as the design pattern of the new walkway and patio.