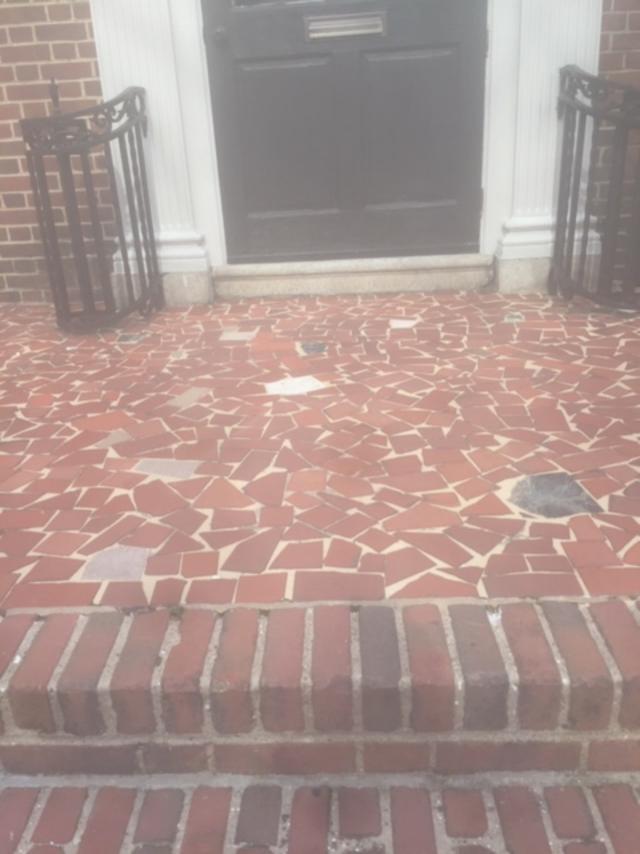

The Minyard's would like to replace the material on both the walkway and the patio with a new bluestone surface. I have attached several documents for your review.

- 1. A drawing (Exhibit 1) of the size and shape of the current patio and walkway as well as their orientation relative to the house and the street.
- 2. Five pictures (Exhibits 2 6) showing the current walkway and patio. It clearly shows the damage to the current horizontal surfaces of the areas as well as showing the current materials. Please note that the brick border on the patio and the walkway will not be disturbed. We will only be replacing the terracotta portions the patio and walkway.
- 3. An "inspiration" picture (Exhibit 7) of a walkway that will be used as the design pattern of the new walkway and patio.