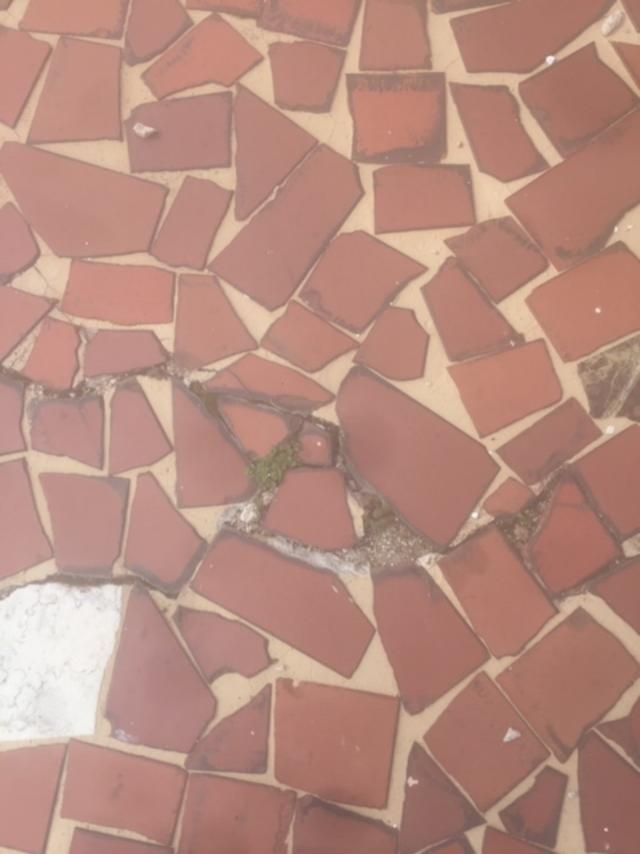

The Minyard's would like to replace the material on both the walkway and the patio with a new bluestone surface. I have attached several documents for your review.

- 1. A drawing (Exhibit 1) of the size and shape of the current patio and walkway as well as their orientation relative to the house and the street.
- 2. Five pictures (Exhibits 2 6) showing the current walkway and patio. It clearly shows the damage to the current horizontal surfaces of the areas as well as showing the current materials. Please note that the brick border on the patio and the walkway will not be disturbed. We will only be replacing the terracotta portions the patio and walkway.
- 3. An "inspiration" picture (Exhibit 7) of a walkway that will be used as the design pattern of the new walkway and patio.