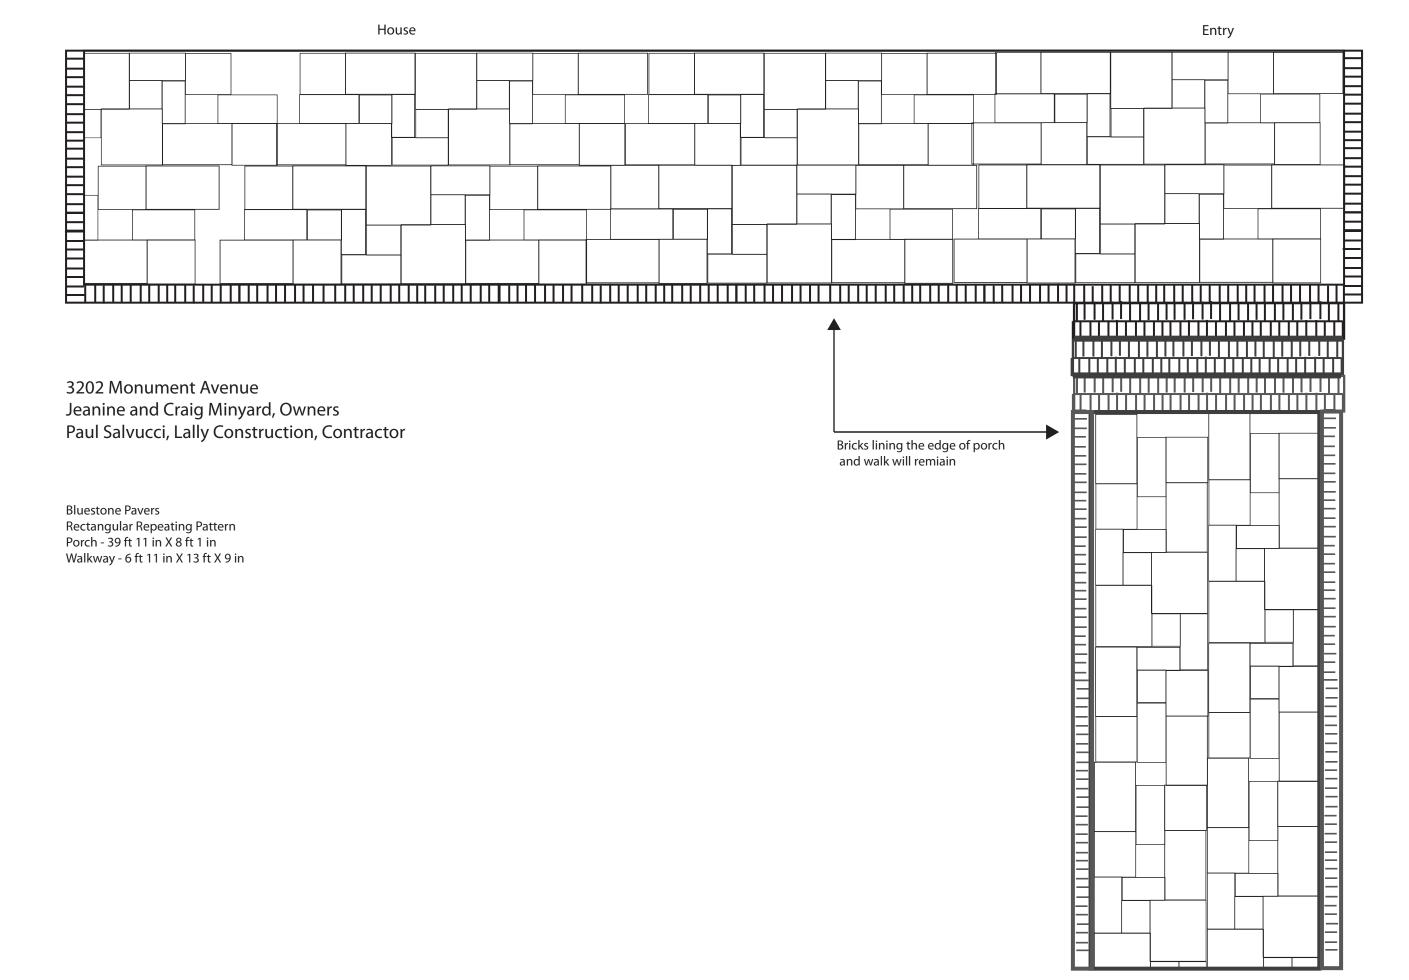

The Minyard's would like to replace the material on both the walkway and the patio with a new bluestone surface. I have attached several documents for your review.

- 1. A drawing (Exhibit 1) of the size and shape of the current patio and walkway as well as their orientation relative to the house and the street.
- 2. Five pictures (Exhibits 2 6) showing the current walkway and patio. It clearly shows the damage to the current horizontal surfaces of the areas as well as showing the current materials. Please note that the brick border on the patio and the walkway will not be disturbed. We will only be replacing the terracotta portions the patio and walkway.
- 3. An "inspiration" picture (Exhibit 7) of a walkway that will be used as the design pattern of the new walkway and patio.