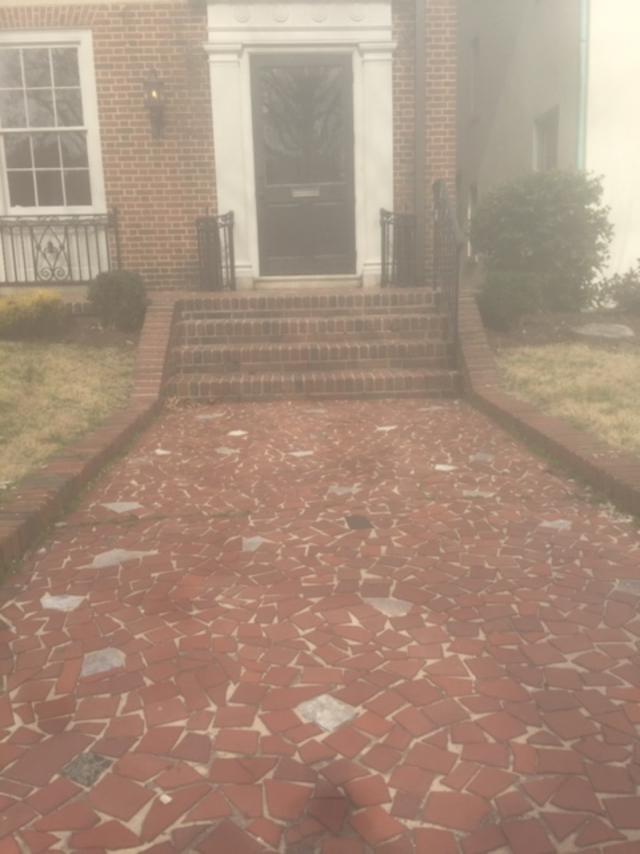

The Minyard's would like to replace the material on both the walkway and the patio with a new bluestone surface. I have attached several documents for your review.

- 1. A drawing (Exhibit 1) of the size and shape of the current patio and walkway as well as their orientation relative to the house and the street.
- 2. Five pictures (Exhibits 2 6) showing the current walkway and patio. It clearly shows the damage to the current horizontal surfaces of the areas as well as showing the current materials. Please note that the brick border on the patio and the walkway will not be disturbed. We will only be replacing the terracotta portions the patio and walkway.
- 3. An "inspiration" picture (Exhibit 7) of a walkway that will be used as the design pattern of the new walkway and patio.