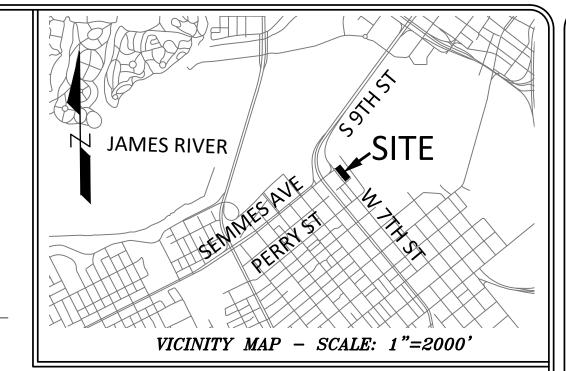

# McRAE & LACY401/421 W. 7TH STREET OLD TOWN MANCHESTER CITY OF RICHMOND, VIRGINIA