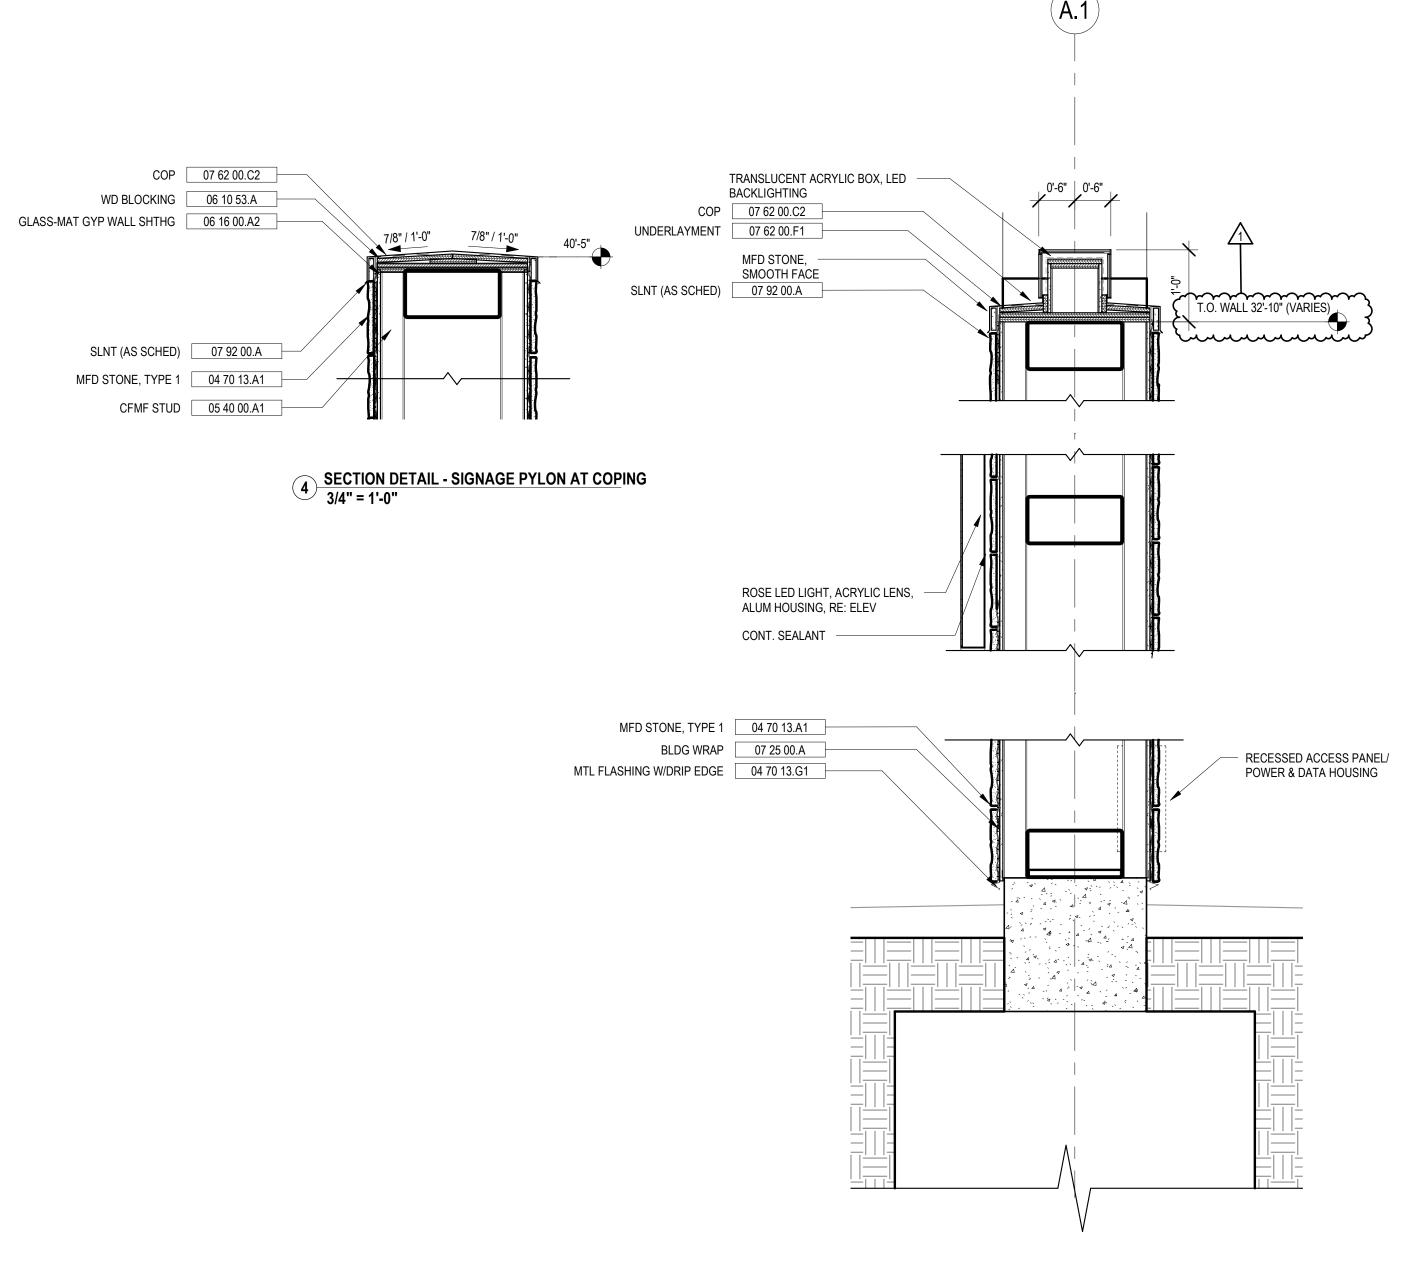

18.4696 **POPULOUS**™ 12/04/2018

BUILDING **ELEVATIONS** 

Copyright 2018 © POPULOUS°

CONTINUOUS BEAD OF LAP SEALANT

CONTINUOUS CLEAT, NAILED TO 💆

BLOCKING AS REQ'D TO CREATE FLUSH ROOFING SURFACE

PRE-FINISHED METAL COPING

ANCHOR BOLT FASTENED TO TOP
 OF PARAPET WALL

- EXISTING STRUCTURAL DECK

EXISTING EXTERIOR CMU BLOCK WALL

WOOD BLOCKING

WITH DRIP EDGE

NEW ROOFING ASSEMBLY
BY OWNER; SHOWN FOR
REFERENCE ONLY

3 SECTION DETAIL - NEW METAL COPING 1 1/2" = 1'-0"

2 SECTION DETAIL - SIGNAGE PYLON 3/4" = 1'-0" 2 A8-2

**POPULOUS**®

POPULOUS. Architecture, Planning, Interiors, Programming 4800 Main St. Suite 300 Kansas City, Missouri 64112 (816) 221-1500

INTERIOR DESIGN
Commonwealth Architects
101 Shockoe Slip. 3rd Floor Richmond, Virginia 23219 (804) 648-5040 MEP ENGINEERING
ME ENGINEERS
14143 Denver West Parkway Suite 300 Golden, CO 80401 (303) 421-6655 STRUCTURAL DMWPV 1025 Boulders Parkwav. Suite 310 Richmond, Virginia 23225 (804) 323-0656