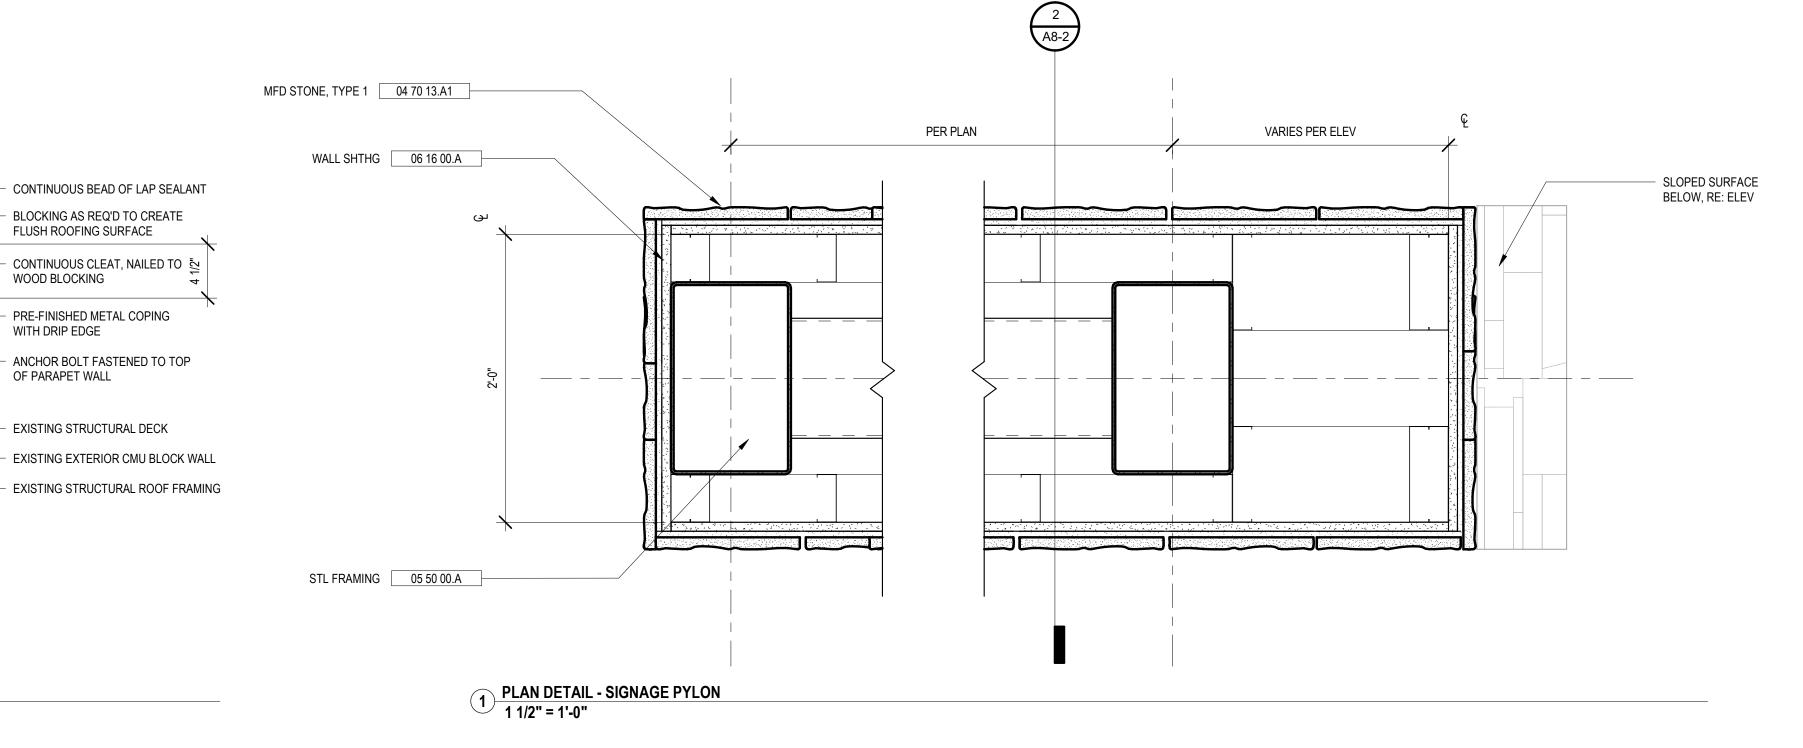

18.4696 **POPULOUS**™ 12/04/2018

BUILDING **ELEVATIONS** 

Copyright 2018 © POPULOUS°

CONTINUOUS BEAD OF LAP SEALANT

CONTINUOUS CLEAT, NAILED TO 💆

BLOCKING AS REQ'D TO CREATE FLUSH ROOFING SURFACE

PRE-FINISHED METAL COPING

ANCHOR BOLT FASTENED TO TOP
 OF PARAPET WALL

- EXISTING STRUCTURAL DECK

EXISTING EXTERIOR CMU BLOCK WALL

WOOD BLOCKING

WITH DRIP EDGE

NEW ROOFING ASSEMBLY
BY OWNER; SHOWN FOR
REFERENCE ONLY

3 SECTION DETAIL - NEW METAL COPING 1 1/2" = 1'-0"

2 SECTION DETAIL - SIGNAGE PYLON 3/4" = 1'-0" 2 A8-2

**POPULOUS**®

POPULOUS. Architecture, Planning, Interiors, Programming 4800 Main St. Suite 300 Kansas City, Missouri 64112 (816) 221-1500

INTERIOR DESIGN
Commonwealth Architects
101 Shockoe Slip. 3rd Floor Richmond, Virginia 23219 (804) 648-5040 MEP ENGINEERING
ME ENGINEERS
14143 Denver West Parkway Suite 300 Golden, CO 80401 (303) 421-6655 STRUCTURAL DMWPV 1025 Boulders Parkwav. Suite 310 Richmond, Virginia 23225 (804) 323-0656