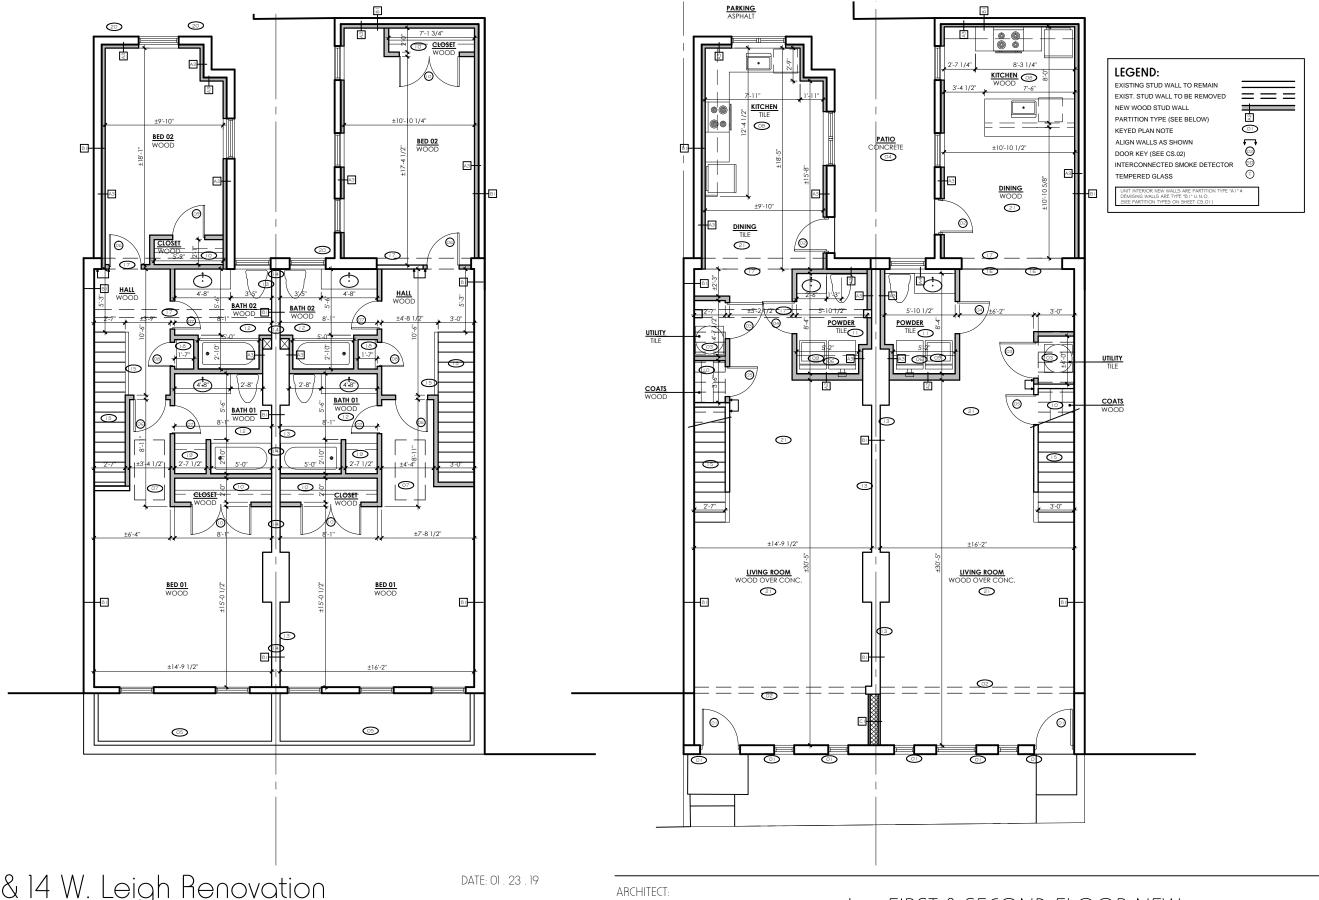

### **KEYED NEW CONSTRUCTION NOTES**

- 1. EXISTING FIRST FLOOR FRONT EXTENSION TO REMAIN. RE-POINT BRICK AS NEEDED PER NPS GUIDELINES. EXISTING STOREFRONT TO REMAIN AS WELL. SEE ELEVATIONS.
- 2. EXISTING HEADER BEAM ABOVE TO REMAIN.
- 3. FIRST FLOOR MECHANICAL UNIT WITH LOWBOY HWH BELOW. CONFIRM DUCT LAYOUT WITH OWNER AND ARCHITECT FOR POSSIBLE SOFFIT CHANGES.
- 4. EXISTING CONCRETE PATIO AT GRADE. PATCH AND REPAIR AS NEEDED.
- 5. PROVIDE NEW MEMBRANE ROOF AND FLASHING FOR EXISTING TAPPERED ROOF. REPAIR OR REPLACE EXISTING ROOF DRAIN AS NEEDED. REPAIR IN KIND EXISTING CAST CONCRETE PARAPET.
- 6. PROVIDE CONNECTIONS FOR CLOTHES WASHER AND DRYER.
- 7. SECOND FLOOR MECHANICAL UNIT IN ATTIC SPACE. CONFIRM LOCATION AND ATTIC PULL DOWN STAIR WITH OWNER AND ARCHITECT IN FIELD.

- 8. KITCHEN WITH STANDARD APPLIANCES AND CABINET DETAIL PER OWNER SELECTIONS.
- 9. PROVIDE PAINTED WOOD SHELF AND ROD OVER WASHER AND DRYER 18" DEEP.
- 10. PROVIDE PAINTED WOOD SELF AND ROD IN CLOSET (TYP.)
- 11. PROVIDE TYPICAL POWDER ROOM FIXTURES AND 3'-4" VANITY CABINET PER OWNER SELECTIONS.
- 12. PROVIDE TYPICAL BATHROOM FIXTURES AND 4'-8" VANITY CABINET PER OWNER SELECTIONS..
- 13. PATCH ANY OPENING BETWEEN UNITS WITH MASONRY TO MEET 2-HOUR RATING.
- 14. PROVIDE TWO HOUR PARTY WALL IN ATTIC ABOVE DEMISING WALL. COORDINATE WITH ARCHITECT ONCE ATTIC IS OPENED DURING SELECTIVE DEMOLITION.

- 15. EXISTING STAIRS TO REMAIN. PROVIDE NEW HANDRAIL/ GUARD RAIL TO MATCH HISTORIC PROFILE. CONTINUE RAIL/ GUARD AROUND OPENING AT SECOND FLOOR WHERE OPEN AT BOTH SIDES.
- 16. EXISTING STEP UP TO BE MAINTAINED INTO KITCHEN AREA. RAISE UTILITY CLOSET NOTED FOR PROPER DOOR OPERATION.
- 17. EXISTING BEAMS ABOVE TO REMAIN. WRAP IN GPDW PER REFLECTED CEILING PLANS.
- 18. PROVIDE 5 EQUALLY SPACED PAINTED WOOD SHELVES @ 1'-6" DEEP IN LINEN CLOSET.
- 19. PROVIDE TYPICAL BASE CABINET (30" DEEP) TO MATCH VANITY WITH 3 EQUALLY SPACED SHELVES ABOVE @ 24" DEEP.
- 20. ROOF TO BE FULLY REPLACED WITH WHITE TPO. REPAIR AND/ OR REPLACE IN KIND EXISTING GUTTERS AND DOWNSPOUTS.
- 21. COORDINATE WITH OWNER AND ARCHITECT IN FIELD POSSIBLE SISTERING OF JOISTS ABOVE AS NEEDED.

804 264 1729

Richmond, VA 23227

DATE: 01 . 23 . 19

Ratio, PC 1406 Confederate Avenue Richmond, VA 23227 804.264.1729

FIRST & SECOND FLOOR NEW CONSTRUCTION PLANS

SCALE: 1/8" = 1'-0" © RATIO, PC - 2019

12 W. LEIGH STREET RICHMOND, VA 23220 DATE: 01 . 23 . 19