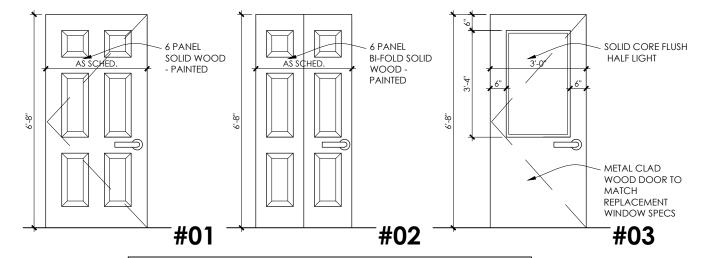

AS SELECTED BY AS SELECTED BY AS SELECTED BY

03. Entrance hardware to be exterior grade as selected by owner.

| DOOR SCHEDULE |                                    |          |           |        |        |          |       |       |         |
|---------------|------------------------------------|----------|-----------|--------|--------|----------|-------|-------|---------|
| MARK          | DESCRIPTION                        | ELEV.    | WIDTH     | HEIGHT | THK.   | MATERIAL | FRAME | HDWR. | REMARKS |
| 01            | EXIST. FULL LIGHT<br>ENTRANCE DOOR | 01/A4.01 | 3'-0"     | 7'-0"  | 1 3/4" | WOOD/ GL | WOOD  | 01    | -       |
| 02            | NEW BACK<br>ENTRANCE DOOR          | 03       | 2'-8"     | 7'-0"  | 1 3/4" | WOOD/ GL | WOOD  | 01    | NOTE 01 |
| 03            | INT. DOOR                          | 01       | 3'-0"     | 6'-8"  | 1 3/8" | WOOD     | WOOD  | 04    | -       |
| 04            | INT. DOOR                          | 01       | 2'-8"     | 6'-8"  | 1 3/8" | WOOD     | WOOD  | 03    | -       |
| 05            | INT. DOOR                          | 01       | 2'-6"     | 6'-8"  | 1 3/8" | WOOD     | WOOD  | 04    | -       |
| 06            | INT. DOOR                          | 01       | 2'-8"     | 6'-8"  | 1 3/8" | WOOD     | WOOD  | 03    | -       |
| 07            | INT. DOOR                          | 01       | 2'-4"     | 6'-8"  | 1 3/8" | WOOD     | WOOD  | 03    | -       |
| 08            | INT. DOOR                          | 01       | 2'-0"     | 6'-8"  | 1 3/8" | WOOD     | WOOD  | 04    | -       |
| 09            | INT. DOOR                          | 01       | 2'-8"     | 6'-8"  | 1 3/8" | WOOD     | WOOD  | 04    | -       |
| 10            | INT. DOOR                          | 02       | (2) 2'-6" | 6'-8"  | 1 3/8" | WOOD     | WOOD  | 04    | -       |
|               |                                    |          |           |        |        |          |       |       |         |
|               |                                    |          |           |        |        |          |       |       |         |

#### DOOR NOTES:

01. CONFIRM DOOR SIZE ON SITE TO FIT EXISTING HISTORIC OPENING.

12 & 14 W. Leigh Renovation

ARCHITECT: Rotio. PC

DATE: 01 . 23 . 19

Ratio, PC 1406 Confederate Avenue Richmond, VA 23227 804.264.1729