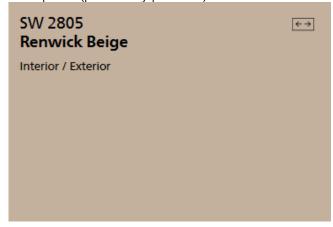

#### **CAR - Paint Sheet**

Main trim paint & window exterior color

Door paint - (2) @ back

Brick paint (previously painted)