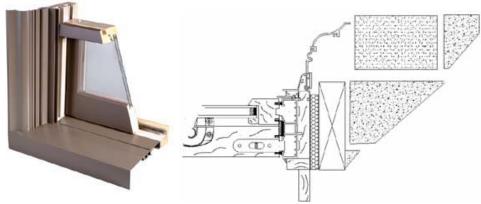

#### **Panning Options**

Legends Series DR300 shown in earthtone clad finish with "Colonial" style extruded aluminum panning and historic sill detail.

1 of 3 6/14/17, 4:21 PM

Legends Series DR300 with "Richmond" style extruded aluminum panning and historic sill detail shown in beige clad finish.