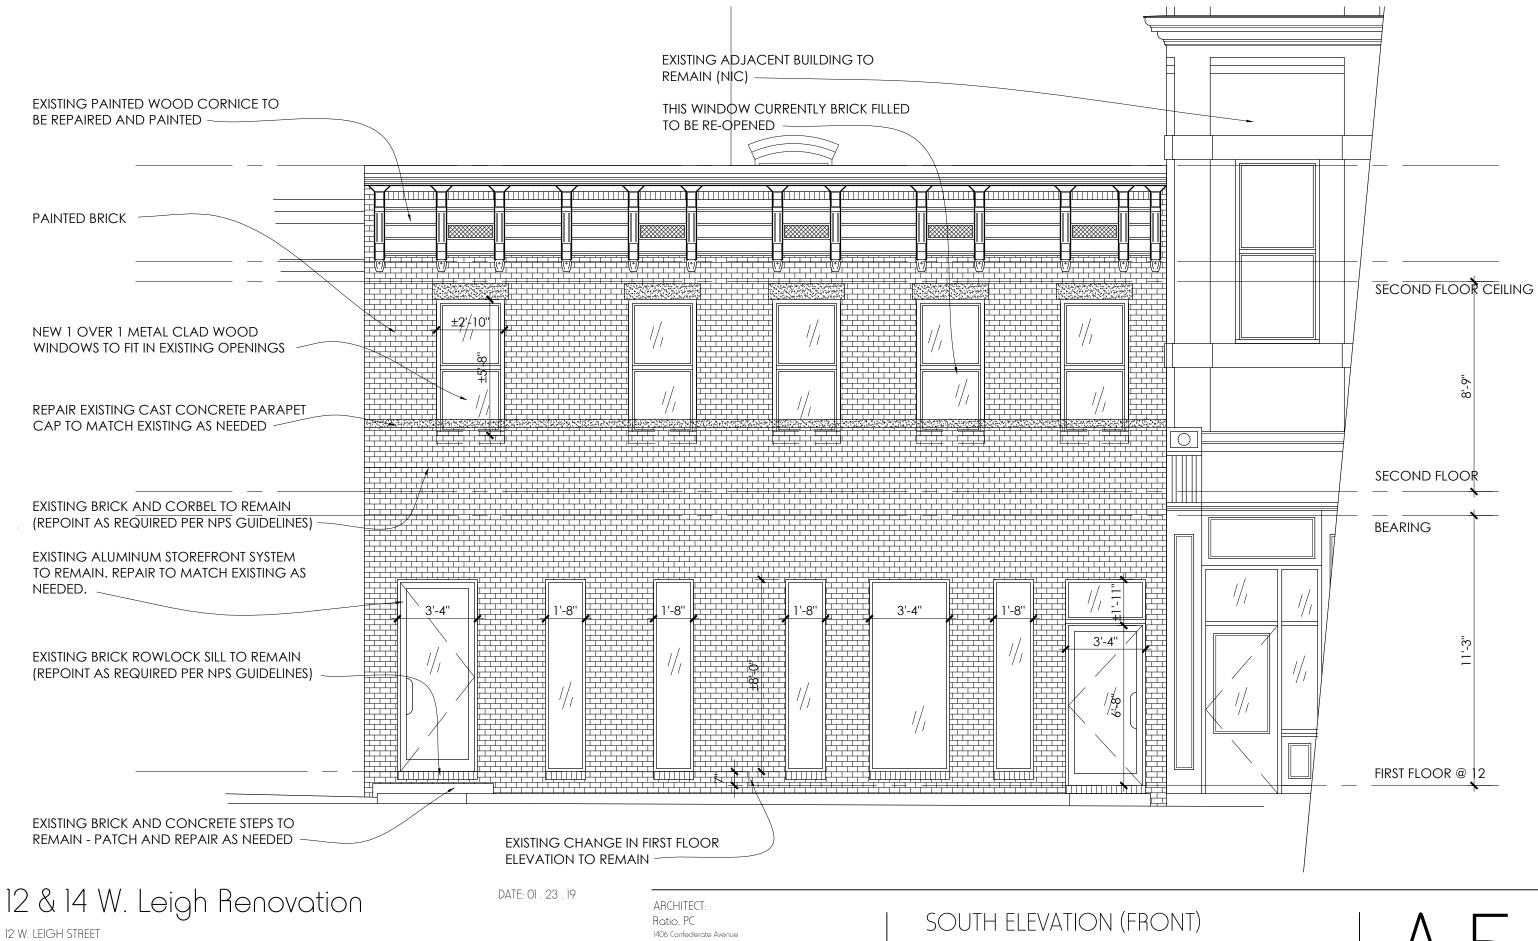

A-3 ROOF PLAN

A-4 FIRST & SECOND FLOOR REFLECTED CEILING PLANS

A-5 SOUTH ELEVATION (FRONT)

A-6 NORTH ELEVATION (BACK)

A-7 NEW WINDOW DETAILS

NOTE: REVIEW FINAL DOOR FINISH SELECTIONS, PROFILES AND OPTIONS WITH OWNER PRIOR TO ORDERING AND INSTALLATION VIA SHOP DRAWING/ SAMPLE SUBMITTAL.

### **KEYED NEW CONSTRUCTION NOTES**

- 1. EXISTING FIRST FLOOR FRONT EXTENSION TO REMAIN. RE-POINT BRICK AS NEEDED PER NPS GUIDELINES. EXISTING STOREFRONT TO REMAIN AS WELL. SEE ELEVATIONS.
- 2. EXISTING HEADER BEAM ABOVE TO REMAIN.
- 3. FIRST FLOOR MECHANICAL UNIT WITH LOWBOY HWH BELOW. CONFIRM DUCT LAYOUT WITH OWNER AND ARCHITECT FOR POSSIBLE SOFFIT CHANGES.
- 4. EXISTING CONCRETE PATIO AT GRADE. PATCH AND REPAIR AS NEEDED.
- 5. PROVIDE NEW MEMBRANE ROOF AND FLASHING FOR EXISTING TAPPERED ROOF. REPAIR OR REPLACE EXISTING ROOF DRAIN AS NEEDED. REPAIR IN KIND EXISTING CAST CONCRETE PARAPET.
- 6. PROVIDE CONNECTIONS FOR CLOTHES WASHER AND DRYER.
- 7. SECOND FLOOR MECHANICAL UNIT IN ATTIC SPACE. CONFIRM LOCATION AND ATTIC PULL DOWN STAIR WITH OWNER AND ARCHITECT IN FIELD.