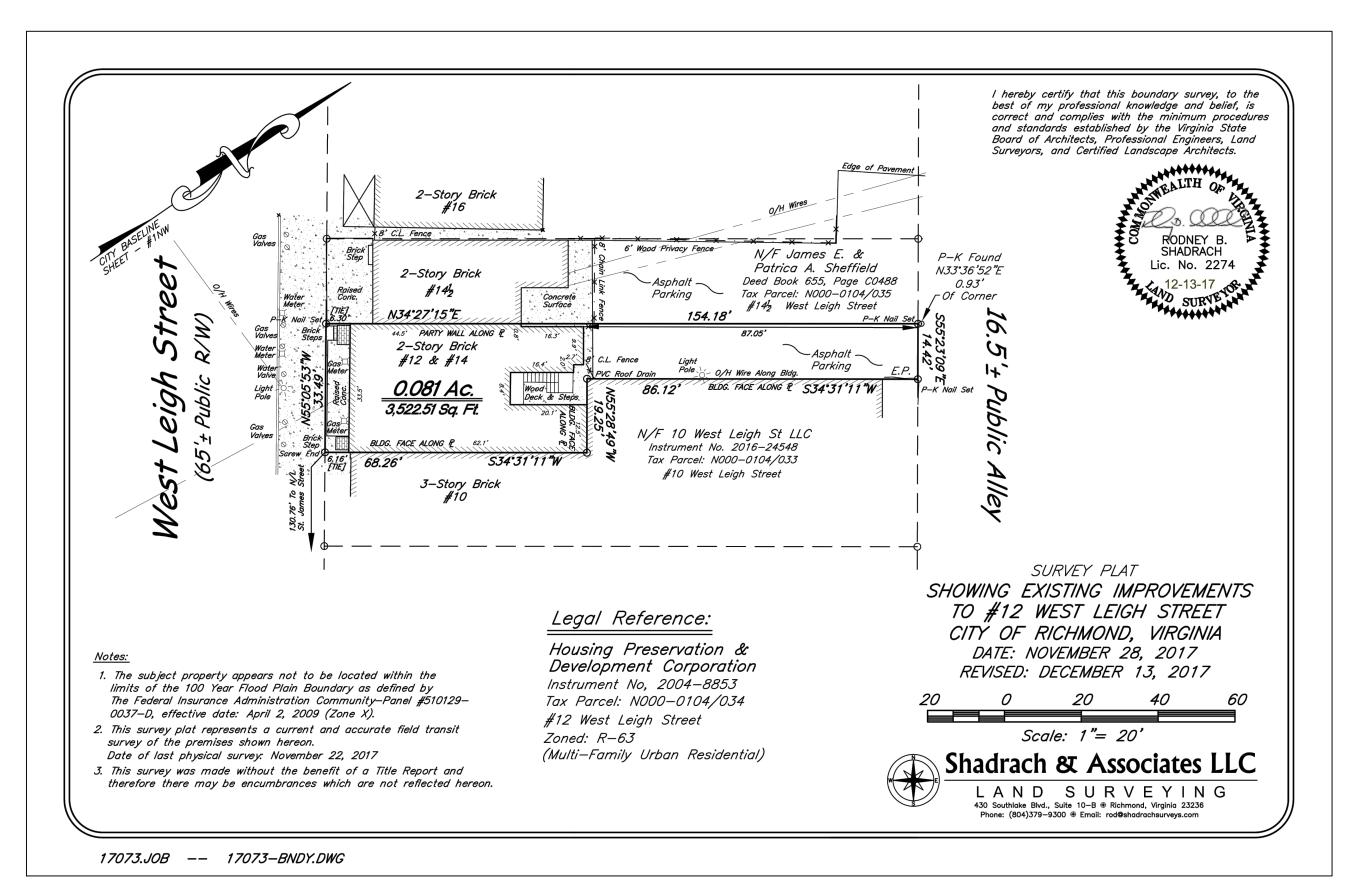

DATE: 01 . 23 . 19

ARCHITECT: Ratio, PC 1406 Confederate Avenue Richmond, VA 23227 804.264.1729

EXISTING BOUNDARY SURVEY

SCALE: 1" = 1'-0"

12 W. LEIGH STREET RICHMOND, VA 23220 DATE: 01 . 23 . 19

ARCHITECT: Ratio, PC 1406 Confederate Avenue Richmond, VA 23227 804.264.1729