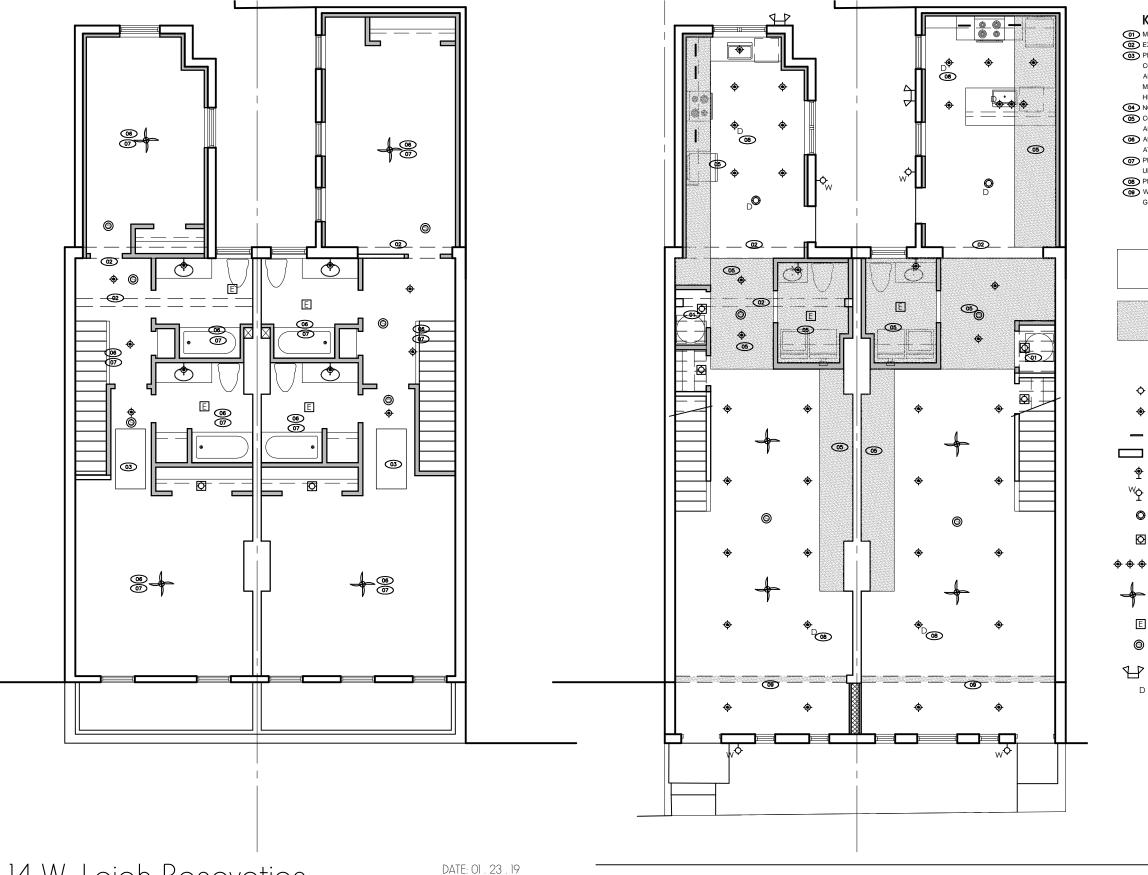

#### **KEYED RCP NOTES**

- (1) MECHANICAL CLOSET. OPEN TO DUCTING ABOVE.
  (02) EXISTING HISTORIC BEAM OR ARCH ABOVE TO REMAIN.
- 03 PROVIDE NEW ATTIC ACCESS PULL DOWN STAIR. COORDINATE FINAL LOCATION IN FILED WITH OWNER AND ARCHITECT BASED ON SELECTIVE DEMOLITION, MECHANICAL UNIT PLACEMENT AND AVAILABLE ATTIC
- 04 NOT USED
- 05 COORDINATE FINAL MECHANICAL DUCTING WITH ARCHITECT FOR POSSIBLE SOFFIT REVISIONS.
- 06 ALL SECOND FLOOR DUCTING IS ASSUMED TO RUN IN ATTIC SPACE.
- 07 PROVIDE 6" SPRAY APPLIED OPEN CELL INSULATION AT UNDERSIDE OF EXISTING ROOF DECK.
- **08** PROVIDE DIMMER FOR ALL LIGHTS IN ROOM GROUP.
- WRAP EXISTING BEAM BELOW CEILING AS NEEDED IN

#### RCP MATERIAL LEGEND

EXISTING CEILING TO REMAIN. REPAIR AS REQUIRED IN KIND.

DROPPED GPDW CEILING AT 8'-0" AFF. RUN MECHANICAL ABOVE AS REQUIRED. SURROUNDING WALLS RUN TO UNDERSIDE OF EXISTING DECK/ CEILING ABOVE (PAINTED)

#### RCP LIGHTING LEGEND

- O1. NOT USED
- 02. LED GLIMPSE STYLE FIXTURE (UNIT ACCENT LIGHTING SMALL)
- 03. UNDERCOUNTER LED STRIP FIXTURE
- 04. NOT USED
- 9 05. WALL SCONE LED (MOUNT OVER BATH MIRROR)
- WO 06. EXTERIOR LED WALL SCONE
- O7. LARGE LED DECORATIVE PENDANT
- 08. SURFACE MOUNTED LED
- ♦ ♦ 09. (3) LED PENDANT FOR KITCHEN ISLAND. EQUALLY SPACE SIDE TO SIDE AND CENTERED ON ISLAND.

► 10. CEILING FAN WITH LED LIGHT KIT AND SEPARATE SWITCHING FOR DIMMING LIGHT AND FAN CONTROL

E 11. EXHAUST FAN WITH LIGHT KIT (SWITCH SEPARATELY)

12. INTERCONNECTED SMOKE DETECTOR

EXTERIOR LED FLOOD LIGHT WITH MOTION SENSOR

D PROVIDE DIMMER BALLAST AND SWITCH.

12 & 14 W. Leigh Renovation

12 W. LEIGH STREET RICHMOND, VA 23220 ARCHITECT: Ratio, PC 1406 Confederate Avenue Richmond, VA 23227 804.264.1729

FIRST & SECOND FLOOR REFLECTED CEILING PLANS