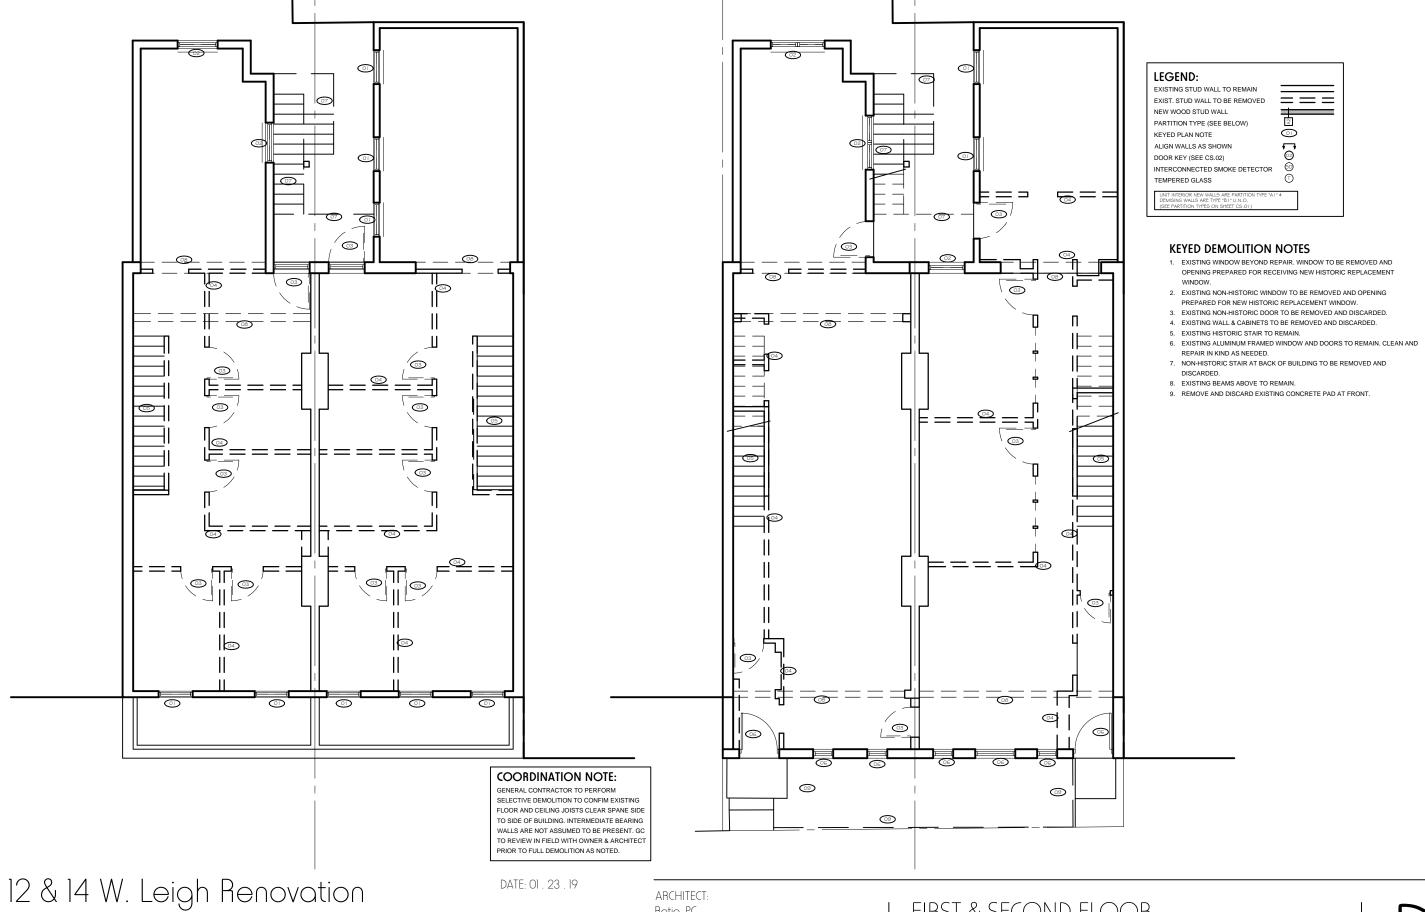

NOTE: ANY NEW WALL INSULATION TO BE BATT. INSULATION (NO SPRAY FOAM ALLOWED)

Ratio, PC 1406 Confederate Avenue Richmond, VA 23227 804.264.1729

FIRST & SECOND FLOOR DEMOLITION PLANS

SCALE: 1/8" = 1'-0" © RATIO, PC - 2019

### **KEYED NEW CONSTRUCTION NOTES**

- 1. EXISTING FIRST FLOOR FRONT EXTENSION TO REMAIN. RE-POINT BRICK AS NEEDED PER NPS GUIDELINES. EXISTING STOREFRONT TO REMAIN AS WELL. SEE ELEVATIONS.
- 2. EXISTING HEADER BEAM ABOVE TO REMAIN.
- 3. FIRST FLOOR MECHANICAL UNIT WITH LOWBOY HWH BELOW. CONFIRM DUCT LAYOUT WITH OWNER AND ARCHITECT FOR POSSIBLE SOFFIT CHANGES.
- 4. EXISTING CONCRETE PATIO AT GRADE. PATCH AND REPAIR AS NEEDED.
- 5. PROVIDE NEW MEMBRANE ROOF AND FLASHING FOR EXISTING TAPPERED ROOF. REPAIR OR REPLACE EXISTING ROOF DRAIN AS NEEDED. REPAIR IN KIND EXISTING CAST CONCRETE PARAPET.
- 6. PROVIDE CONNECTIONS FOR CLOTHES WASHER AND DRYER.
- 7. SECOND FLOOR MECHANICAL UNIT IN ATTIC SPACE. CONFIRM LOCATION AND ATTIC PULL DOWN STAIR WITH OWNER AND ARCHITECT IN FIELD.

- 8. KITCHEN WITH STANDARD APPLIANCES AND CABINET DETAIL PER OWNER SELECTIONS.
- 9. PROVIDE PAINTED WOOD SHELF AND ROD OVER WASHER AND DRYER 18" DEEP.
- 10. PROVIDE PAINTED WOOD SELF AND ROD IN CLOSET (TYP.)
- 11. PROVIDE TYPICAL POWDER ROOM FIXTURES AND 3'-4" VANITY CABINET PER OWNER SELECTIONS.
- 12. PROVIDE TYPICAL BATHROOM FIXTURES AND 4'-8" VANITY CABINET PER OWNER SELECTIONS..
- 13. PATCH ANY OPENING BETWEEN UNITS WITH MASONRY TO MEET 2-HOUR RATING.
- 14. PROVIDE TWO HOUR PARTY WALL IN ATTIC ABOVE DEMISING WALL. COORDINATE WITH ARCHITECT ONCE ATTIC IS OPENED DURING SELECTIVE DEMOLITION.

- 15. EXISTING STAIRS TO REMAIN. PROVIDE NEW HANDRAIL/ GUARD RAIL TO MATCH HISTORIC PROFILE. CONTINUE RAIL/ GUARD AROUND OPENING AT SECOND FLOOR WHERE OPEN AT BOTH SIDES.
- 16. EXISTING STEP UP TO BE MAINTAINED INTO KITCHEN AREA. RAISE UTILITY CLOSET NOTED FOR PROPER DOOR OPERATION.
- 17. EXISTING BEAMS ABOVE TO REMAIN. WRAP IN GPDW PER REFLECTED CEILING PLANS.
- 18. PROVIDE 5 EQUALLY SPACED PAINTED WOOD SHELVES @ 1'-6" DEEP IN LINEN CLOSET.
- 19. PROVIDE TYPICAL BASE CABINET (30" DEEP) TO MATCH VANITY WITH 3 EQUALLY SPACED SHELVES ABOVE @ 24" DEEP.
- 20. ROOF TO BE FULLY REPLACED WITH WHITE TPO. REPAIR AND/ OR REPLACE IN KIND EXISTING GUTTERS AND DOWNSPOUTS.
- 21. COORDINATE WITH OWNER AND ARCHITECT IN FIELD POSSIBLE SISTERING OF JOISTS ABOVE AS NEEDED.