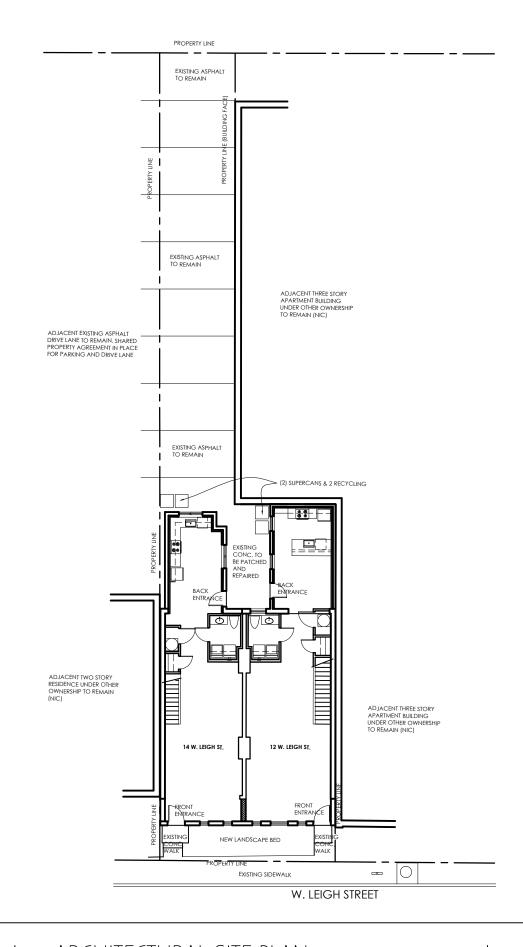

DATE: 01 . 23 . 19

ARCHITECT: Ratio, PC 1406 Confederate Avenue Richmond, VA 23227 804.264.1729

EXISTING BOUNDARY SURVEY

SCALE: 1" = 1'-0"

12 W. LEIGH STREET RICHMOND, VA 23220 DATE: 01 . 23 . 19

ARCHITECT: Ratio, PC 1406 Confederate Avenue Richmond, VA 23227 804.264.1729

ARCHITECTURAL SITE PLAN

SCALE: 1/16" = 1'-0"