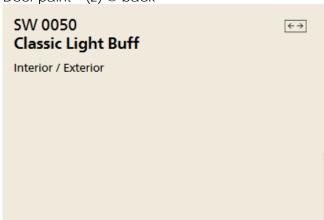

#### **CAR - Paint Sheet**

Main trim paint & window exterior color

Door paint - (2) @ back

Brick paint (previously painted)