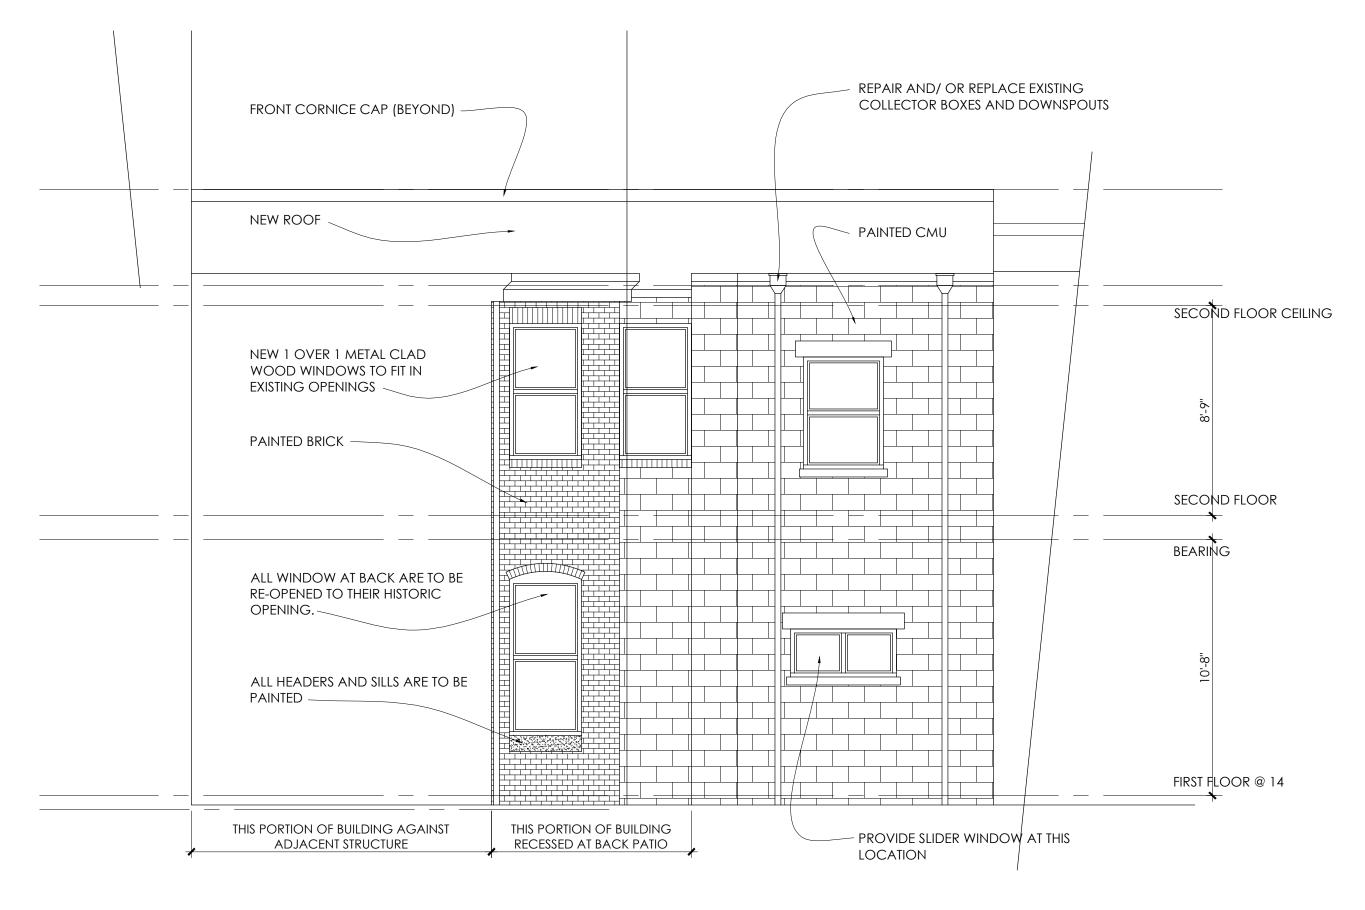

A-3 ROOF PLAN

A-4 FIRST & SECOND FLOOR REFLECTED CEILING PLANS

A-5 SOUTH ELEVATION (FRONT)

A-6 NORTH ELEVATION (BACK)

A-7 NEW WINDOW DETAILS

NOTE: REVIEW FINAL DOOR FINISH SELECTIONS, PROFILES AND OPTIONS WITH OWNER PRIOR TO ORDERING AND INSTALLATION VIA SHOP DRAWING/ SAMPLE SUBMITTAL.

NORTH ELEVATION (BACK)

SCALE: 1/4" = 1'-0"

© RATIO, PC - 2019