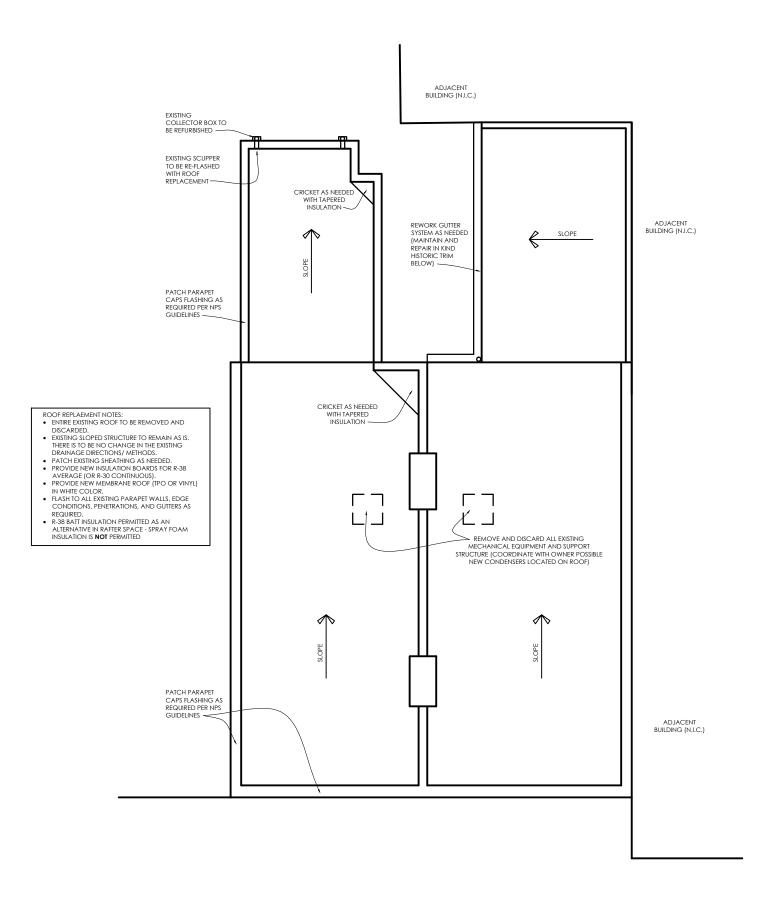

ARCHITECT: Ratio, PC 1406 Confederate Avenue Richmond, VA 23227 804.264.1729

ROOF PLAN

SCALE: 1/8" = 1'-0"