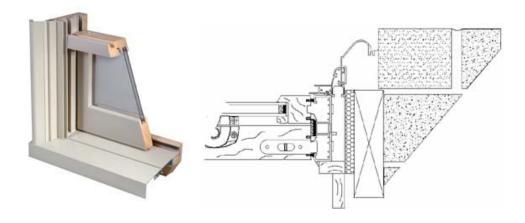

#### **Panning Options**

Legends Series DR300 shown in earthtone clad finish with "Colonial" style extruded aluminum panning and historic sill detail.

1 of 3 6/14/17, 4:21 PM

Legends Series DR300 with "Richmond" style extruded aluminum panning and historic sill detail shown in beige clad finish.