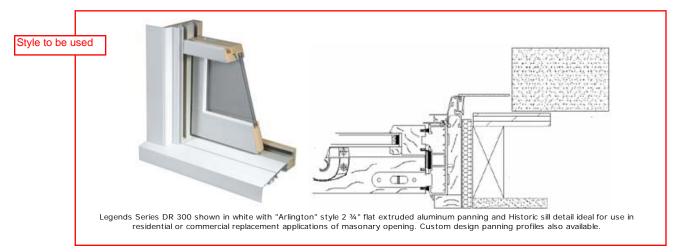

#### **Panning Options**

Legends Series DR300 shown in earthtone clad finish with "Colonial" style extruded aluminum panning and historic sill detail.

1 of 3 6/14/17, 4:21 PM

Legends Series DR300 with "Richmond" style extruded aluminum panning and historic sill detail shown in beige clad finish.