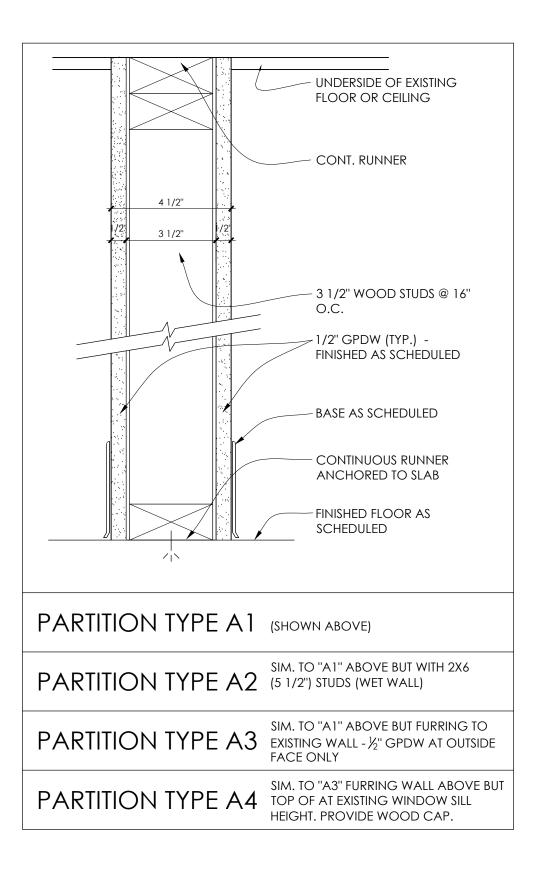

PARTITION TYPE B1

EXISTING MASONRY WALL INHERENTLY **TWO HOUR RATED** - CONSISTS OF 12" MIN. TO ±16" SOLID BRICK (DEMISING WALL AND LOT LINE FIRE WALL - ALL EXISTING TO REMAIN)

PARTITION TYPE C1

NEW MASONRY WALL **TWO HOUR RATED**- CONSISTS OF 8" RATED CMU WITH 2X4
FURRING AND 5/8" GPDW TO FLUSH
OUT WITH EXISTING DEMISING WALL
(WALL TO RUN FROM SLAB BELOW TO
UNDERSIDE OF EXITING ROOF ABOVE FIREBLOCK CMU AS REQUIRED.)

NOTE: ANY NEW WALL INSULATION TO BE BATT. INSULATION (NO SPRAY FOAM ALLOWED)

Ratio, PC 1406 Confederate Avenue Richmond, VA 23227 804.264.1729

FIRST & SECOND FLOOR DEMOLITION PLANS

SCALE: 1/8" = 1'-0" © RATIO, PC - 2019