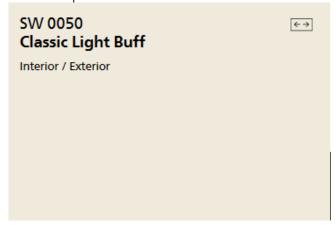

#### **CAR - Paint Sheet**

Main trim paint & window exterior color

Door paint - (2) @ back

Brick paint (previously painted)