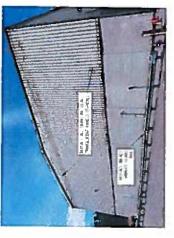

CONSTRUCTION JOINT IN STABLON-GROUND

TYPICAL BOLLARD DETAIL

NAT BKT TO \$70.02 ONT BAT TO 12 AS ARE GRAIN BEES | OFFICE BAS

PHOTO - NORTH ELEVATION

PHOTO - EAST ELEVATION

CITY OF RICHMOND DEPARTMENT OF PUBLIC WORKS

900 EAST BROAD STREET ROOM 115 ROCHWOND, VA 27219

PROTO - SOUTH ELEVATION

HOPKINS ROAD TRANSFER STATION REHADILITATION

PHOTO - EAST DRIVENAY

PHOTO - SOUTH HANDRAIL

PHOTO - WEST ELEVATION

PHOTO - NORTH PUSH WALL