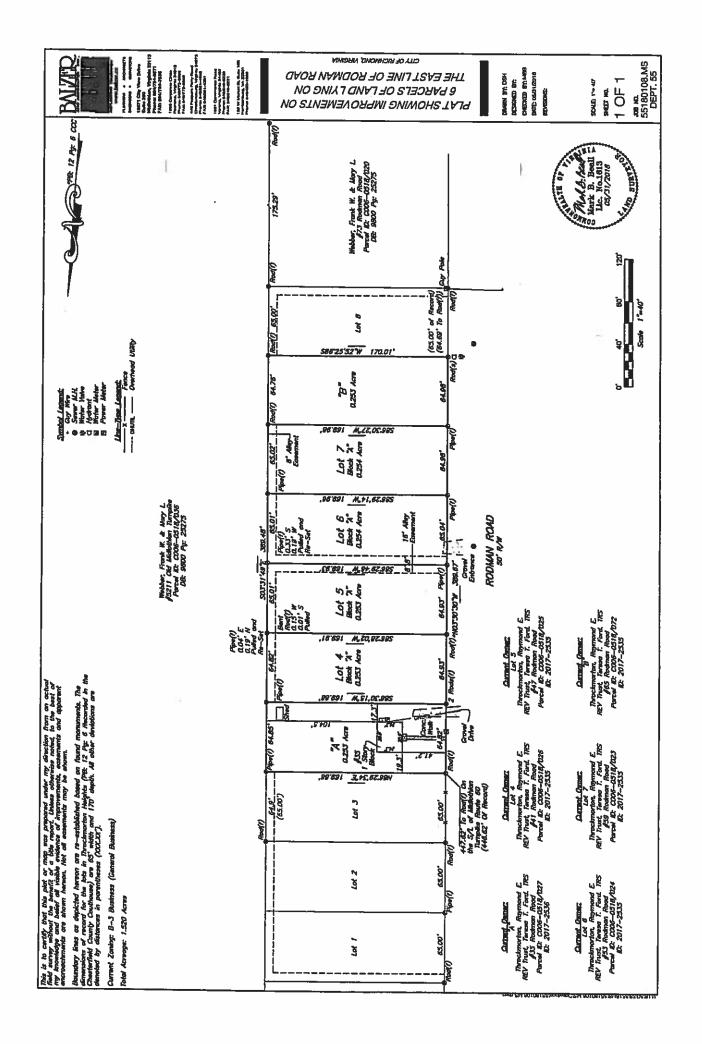

#### THE CITY OF RICHMOND HEREBY ORDAINS:

§ 1. That, as shown on the plat entitled "Plat Showing Improvements on 6 Parcels of Land Lying on the East Line of Rodman Road," prepared by Balzer & Associates, Inc., and dated May 31, 2018, a copy of which is attached to, incorporated into, and made a part of this ordinance, the following properties, with tax parcel numbers as shown in the 2018 records of the City Assessor, are excluded from the B-3 General Business District and shall no longer be subject to the provisions of sections 30-438.1 through 30-438.5 of the Code of the City of Richmond (2015), as amended, and that the same are included in the R-4 Single-Family Residential District and shall be subject to the provisions of sections 30-408.1 through 30-408.7

and all other applicable provisions of Chapter 30 of the Code of the City of Richmond (2015), as amended:

| 35 Rodman Road | Tax Parcel No. C006-0518/027 |
|----------------|------------------------------|
| 41 Rodman Road | Tax Parcel No. C006-0518/026 |
| 47 Rodman Road | Tax Parcel No. C006-0518/025 |
| 53 Rodman Road | Tax Parcel No. C006-0518/024 |
| 59 Rodman Road | Tax Parcel No. C006-0518/023 |
| 65 Rodman Road | Tax Parcel No. C006-0518/072 |