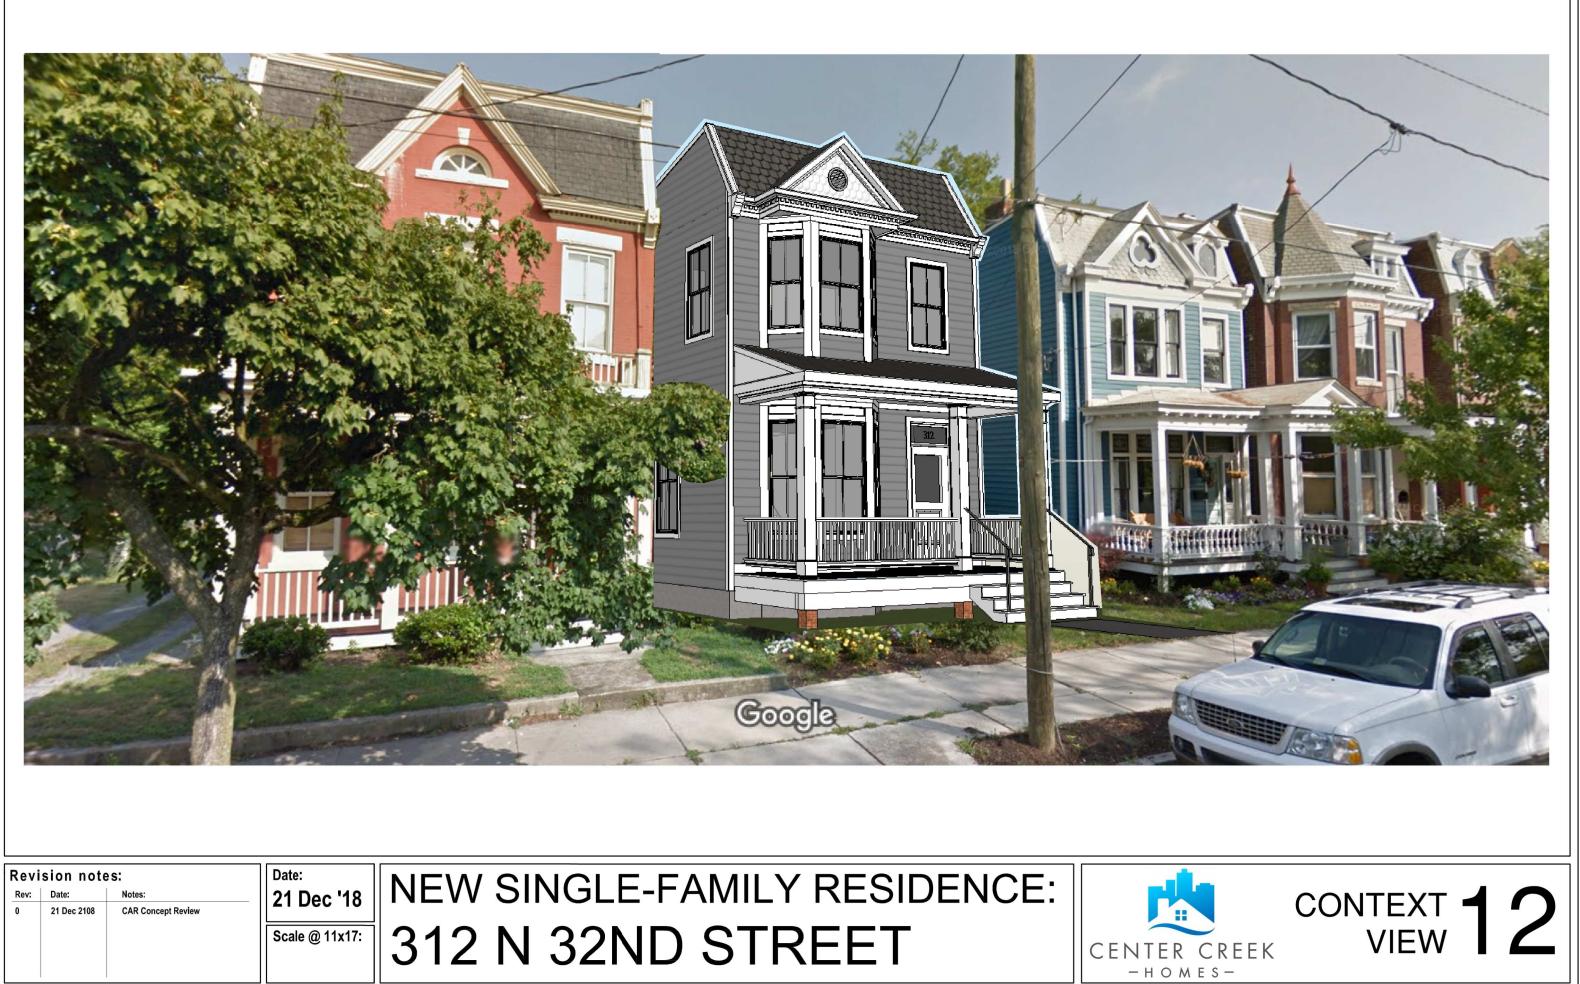

# **PROJECT DESCRIPTION:**

The submission depicts a new 2-story, 2,400 square foot detached single-family home at 312 N 32<sup>nd</sup> Street, whose proposed design relates closely to the adjacent and nearby historic homes in the St. John's Church Old & Historic District. While the District is home to a robust and diverse collection of architectural styles, the 300 block of N 32<sup>nd</sup> Street generally demonstrates a Folk Victorian character that informed the direction of this project. Using scale, proportions and forms that are common to the surrounding homes, the intent of the 312 N 32<sup>nd</sup> Street design is to "quietly" fit in to the rich context of its immediate neighborhood.

Core features of the proposed design include a front porch, projected bay, front gable, lap siding and 2-over-2 double-hung windows. Siding finished in a deep gray tone in combination with white trim provides a contrasting color scheme that is typical of the local vernacular.