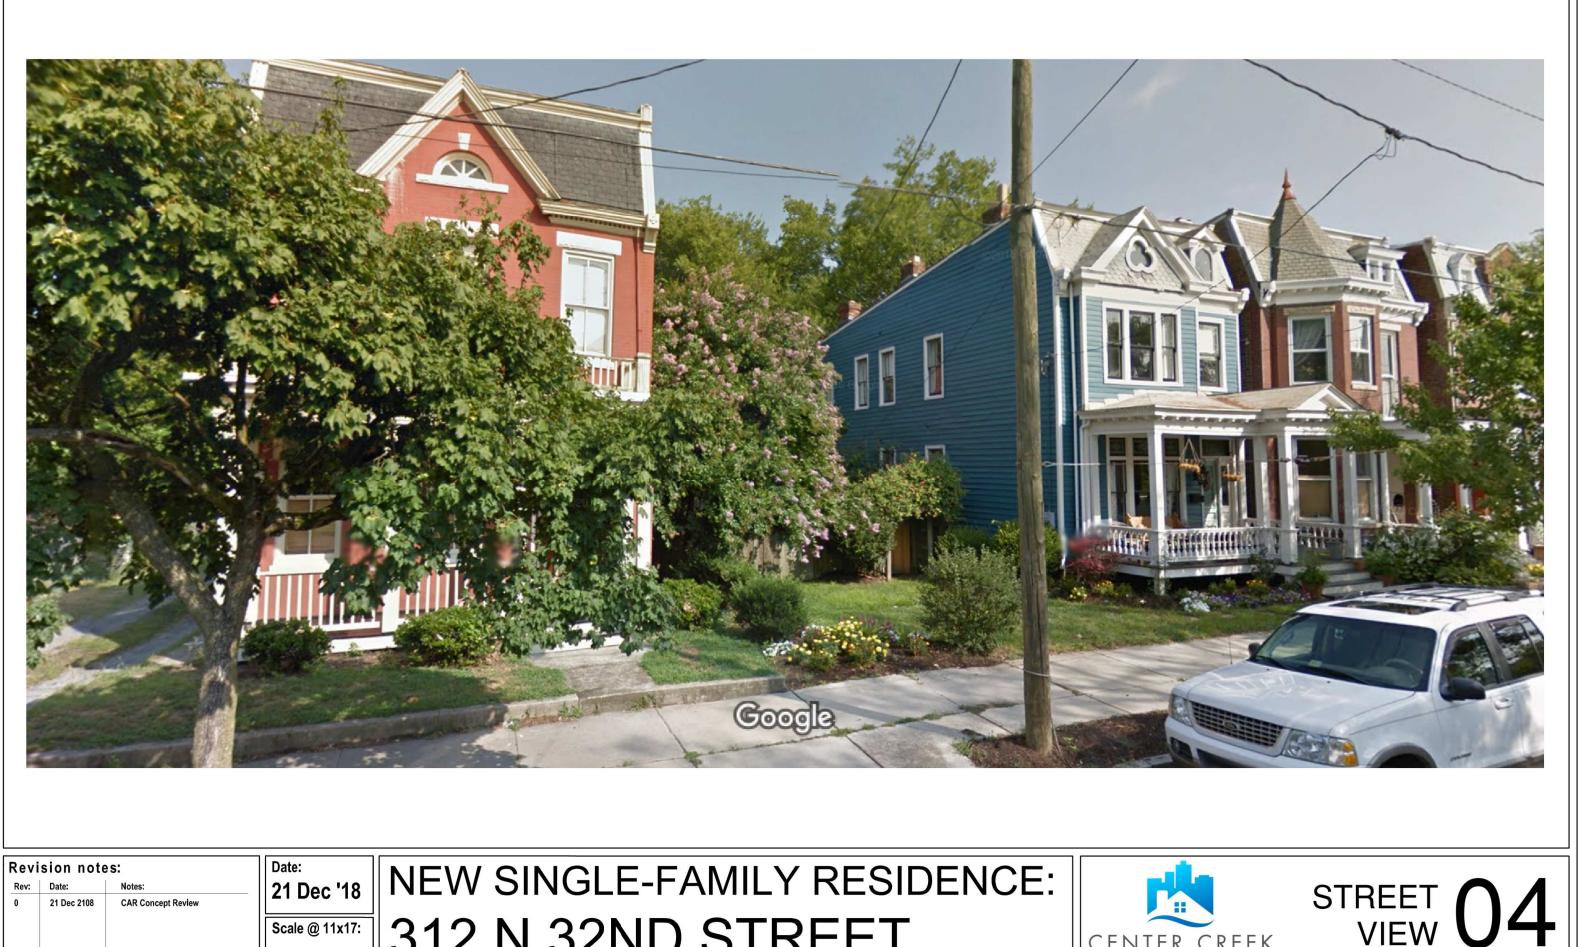

# **PROJECT DESCRIPTION:**

The submission depicts a new 2-story, 2,400 square foot detached single-family home at 312 N 32<sup>nd</sup> Street, whose proposed design relates closely to the adjacent and nearby historic homes in the St. John's Church Old & Historic District. While the District is home to a robust and diverse collection of architectural styles, the 300 block of N 32<sup>nd</sup> Street generally demonstrates a Folk Victorian character that informed the direction of this project. Using scale, proportions and forms that are common to the surrounding homes, the intent of the 312 N 32<sup>nd</sup> Street design is to "quietly" fit in to the rich context of its immediate neighborhood.

Core features of the proposed design include a front porch, projected bay, front gable, lap siding and 2-over-2 double-hung windows. Siding finished in a deep gray tone in combination with white trim provides a contrasting color scheme that is typical of the local vernacular.

# SHEET INDEX:

| 01 | LOCATION PLAN |
|----|---------------|
| 02 | AERIAL VIEW   |
| 03 | STREET VIEW 1 |
| 04 | STREET VIEW 2 |
| 05 | STREET VIEW 3 |
| 06 | STREET VIEW 4 |

| 07 | SITE PLAN    |
|----|--------------|
| 80 | FLOOR PLANS  |
| 09 | FRONT / REAR |
| 10 | RIGHT / LEFT |
| 11 | FRONT VIEW   |
| 12 | CONTEXT VIEW |