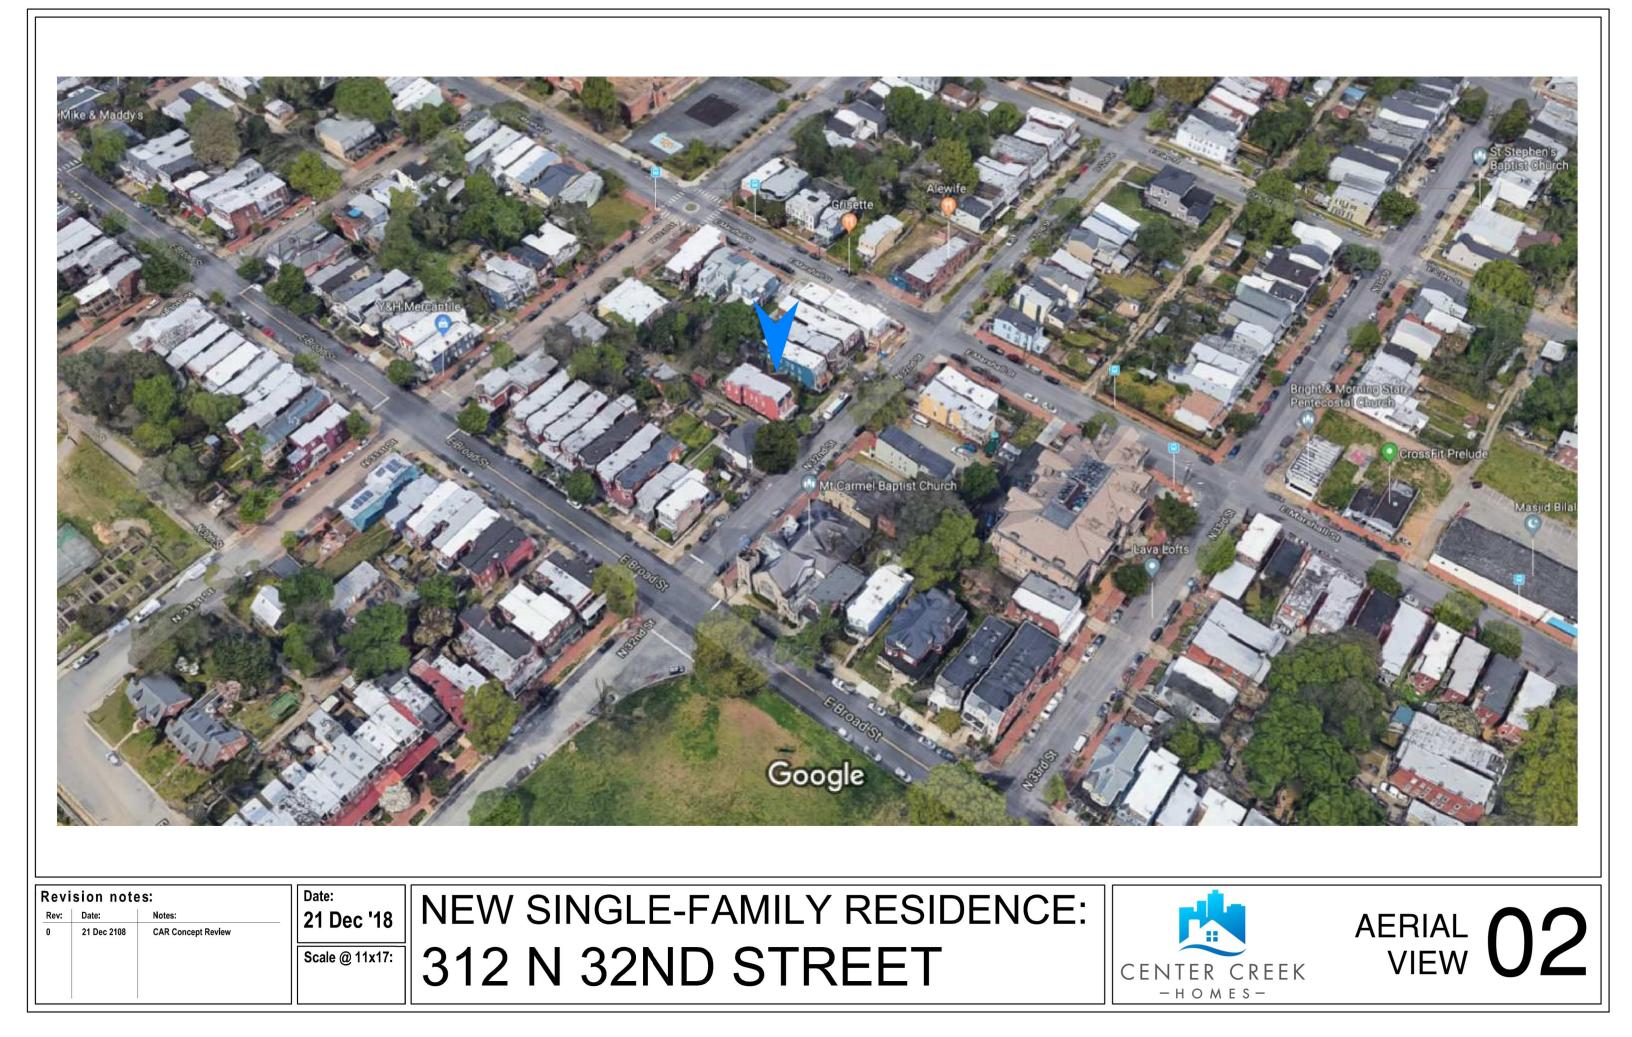

# SHEET INDEX:

| 01 | LOCATION PLAN |
|----|---------------|
| 02 | AERIAL VIEW   |
| 03 | STREET VIEW 1 |
| 04 | STREET VIEW 2 |
| 05 | STREET VIEW 3 |
| 06 | STREET VIEW 4 |

| 07 | SITE PLAN    |
|----|--------------|
| 80 | FLOOR PLANS  |
| 09 | FRONT / REAR |
| 10 | RIGHT / LEFT |
| 11 | FRONT VIEW   |
| 12 | CONTEXT VIEW |