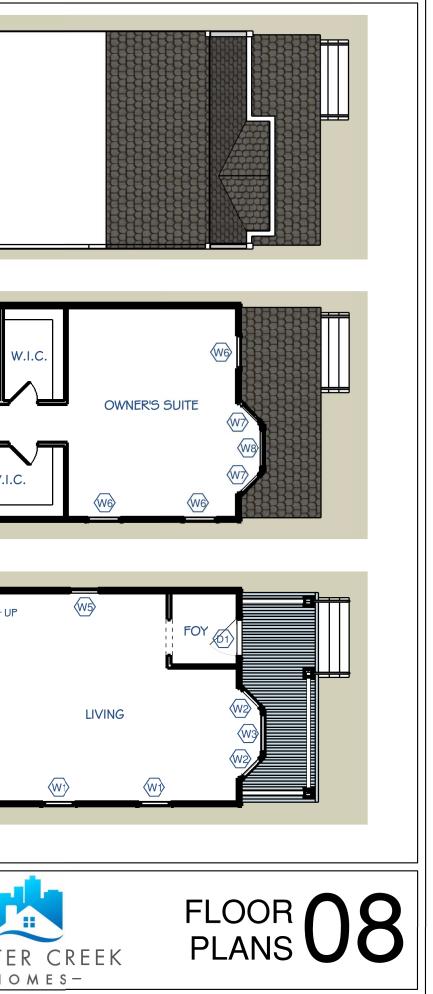

# SITE 07

|   |                                                                                                                                                                                                                                                   | ROOF PLAN                                                                                    |
|---|---------------------------------------------------------------------------------------------------------------------------------------------------------------------------------------------------------------------------------------------------|----------------------------------------------------------------------------------------------|
|   | TAGTYPESIZEW1DOUBLE-HUNG WINDOW2862W2DOUBLE-HUNG WINDOW2062W3DOUBLE-HUNG WINDOW3062W4FIXED WINDOW2828W5DOUBLE-HUNG WINDOW2828W5DOUBLE-HUNG WINDOW2442W6DOUBLE-HUNG WINDOW2852W7DOUBLE-HUNG WINDOW2052W8DOUBLE-HUNG WINDOW3052D1HALF-LITE DOOR3068 | W.I.C.<br>LAUN. MECH.<br>READING<br>DN<br>DN<br>DN<br>DN<br>DN<br>DN<br>DN<br>DN<br>DN<br>DN |
|   | D2 FULL-LITE DOOR 2868                                                                                                                                                                                                                            | 2ND FLOOR PLAN                                                                               |
|   | WINDOW & DOOR SCHEDULE                                                                                                                                                                                                                            |                                                                                              |
|   |                                                                                                                                                                                                                                                   | I ST FLOOR PLAN                                                                              |
|   | 0 21 Dec 2108 CAR Concept Review                                                                                                                                                                                                                  | SINGLE-FAMILY RESIDENCE:<br>N 32ND STREET                                                    |
| L |                                                                                                                                                                                                                                                   |                                                                                              |