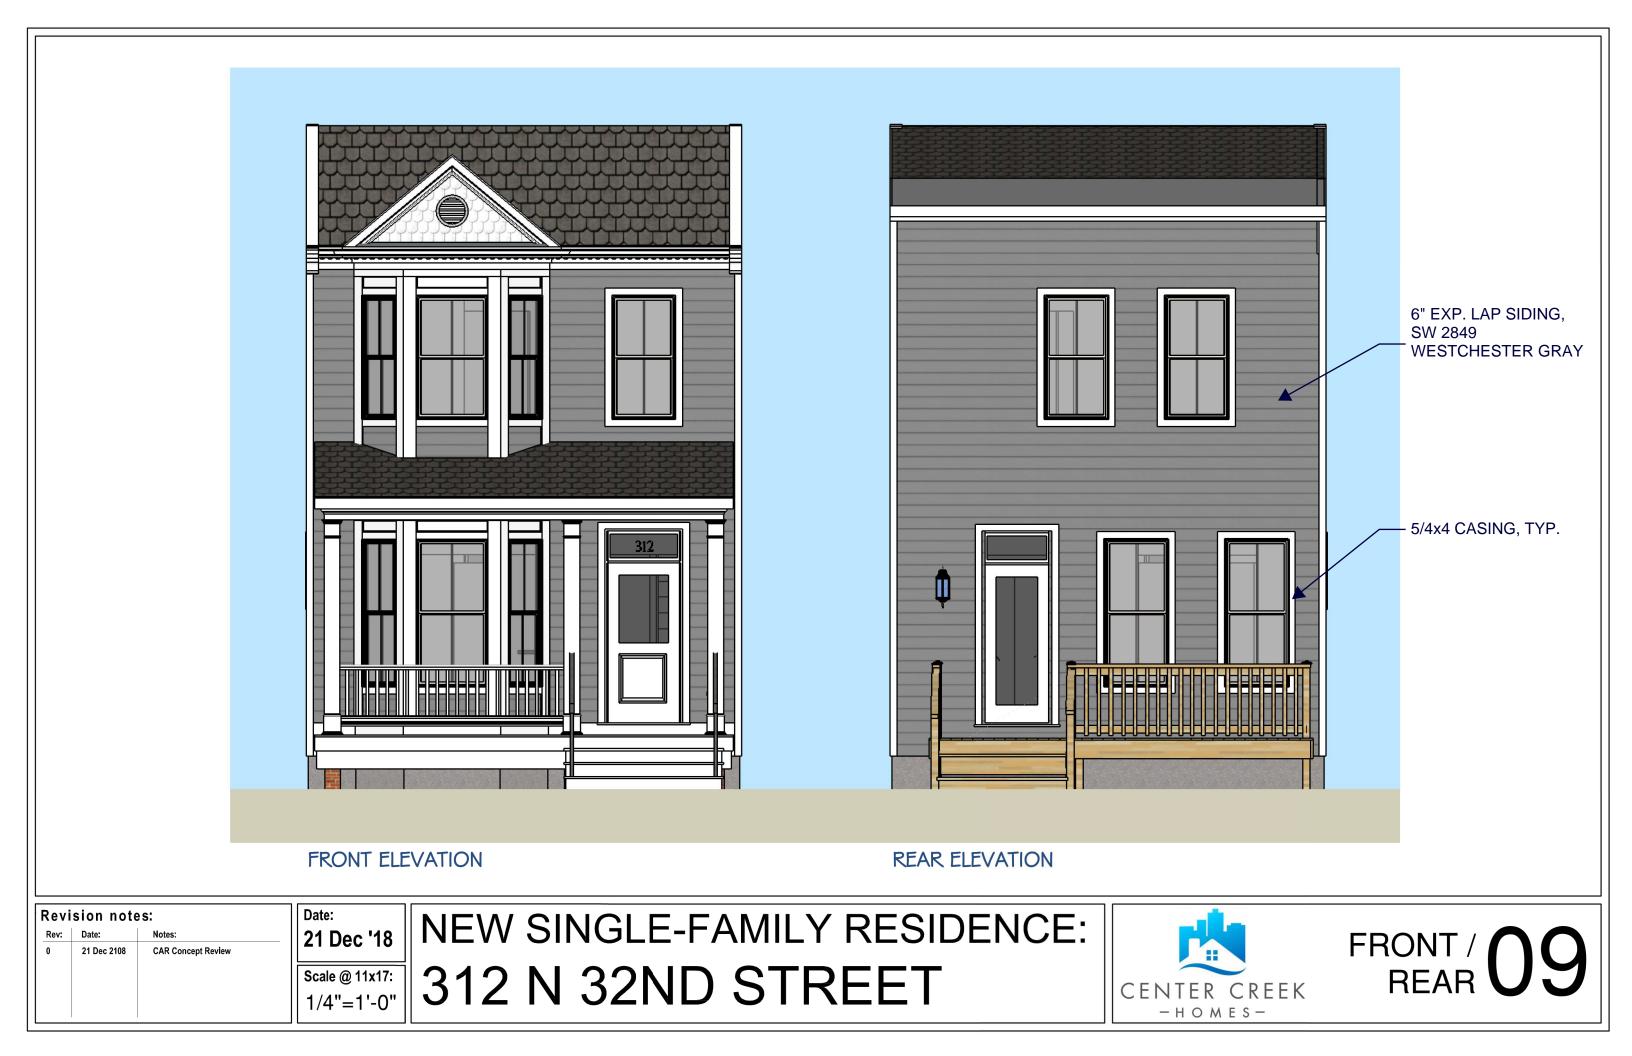

# **PROJECT DESCRIPTION:**

The submission depicts a new 2-story, 2,400 square foot detached single-family home at 312 N 32<sup>nd</sup> Street, whose proposed design relates closely to the adjacent and nearby historic homes in the St. John's Church Old & Historic District. While the District is home to a robust and diverse collection of architectural styles, the 300 block of N 32<sup>nd</sup> Street generally demonstrates a Folk Victorian character that informed the direction of this project. Using scale, proportions and forms that are common to the surrounding homes, the intent of the 312 N 32<sup>nd</sup> Street design is to "quietly" fit in to the rich context of its immediate neighborhood.

Core features of the proposed design include a front porch, projected bay, front gable, lap siding and 2-over-2 double-hung windows. Siding finished in a deep gray tone in combination with white trim provides a contrasting color scheme that is typical of the local vernacular.