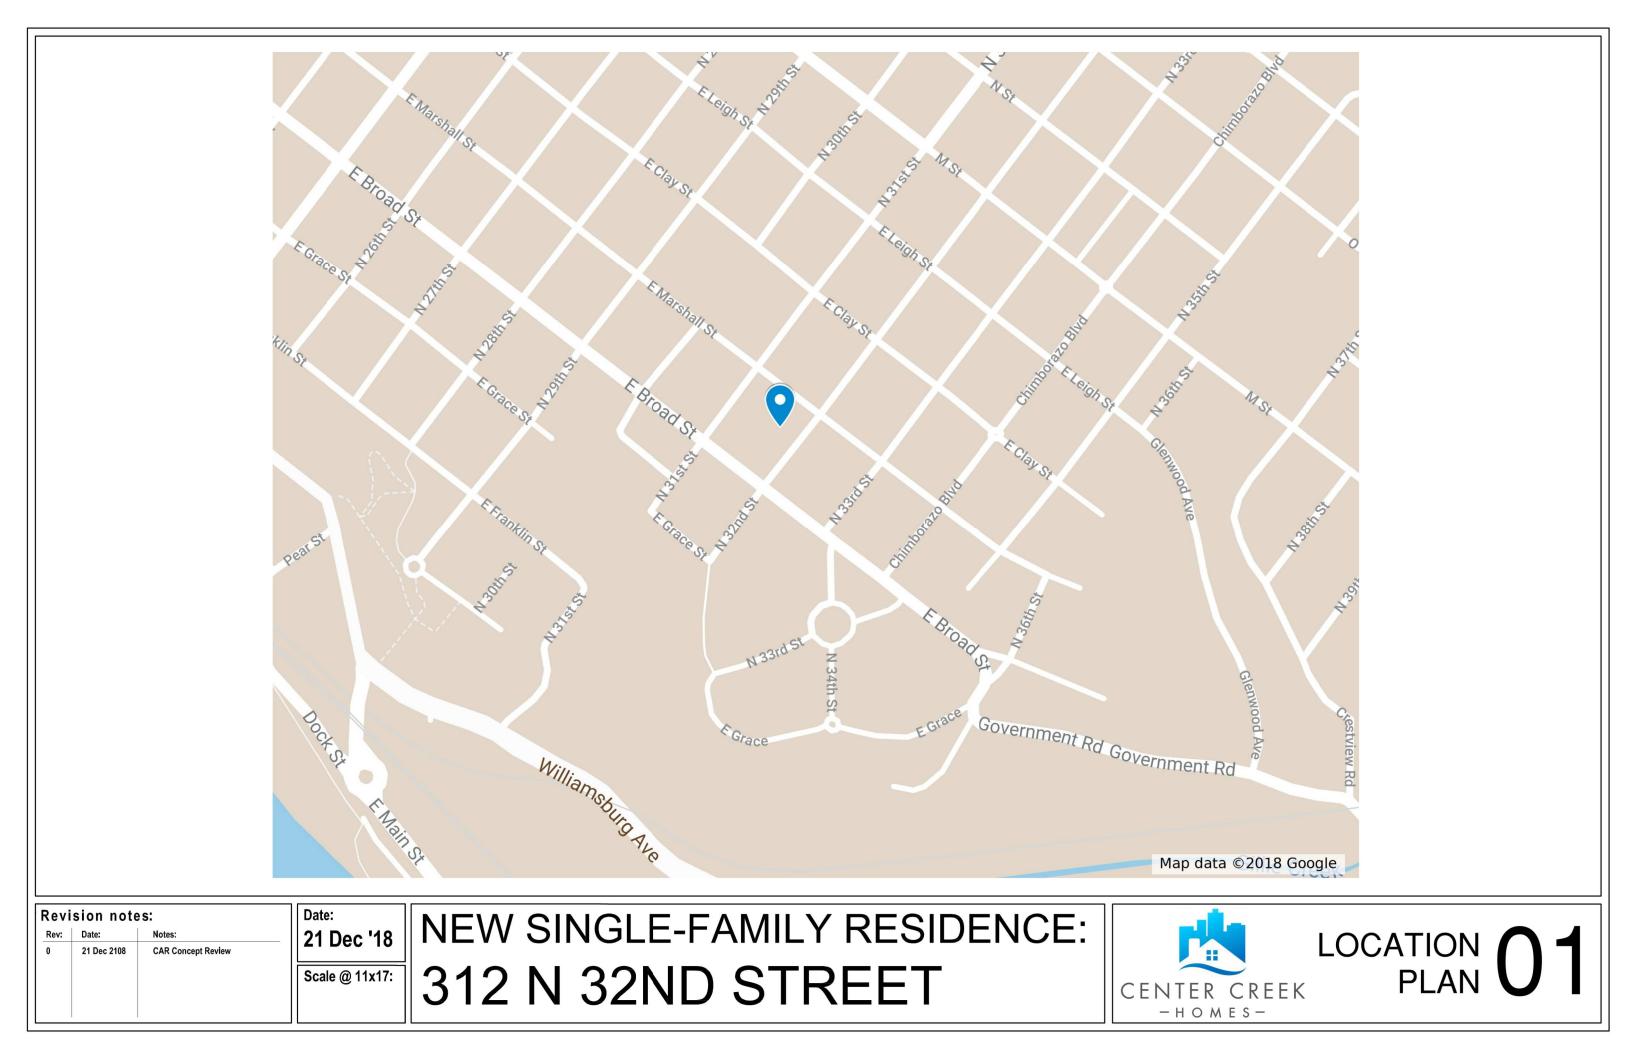

# 312 N 32ND STREET NEW SINGLE-FAMILY RESIDENCE

# SHEET INDEX:

| 01 | LOCATION PLAN |
|----|---------------|
| 02 | AERIAL VIEW   |
| 03 | STREET VIEW 1 |
| 04 | STREET VIEW 2 |
| 05 | STREET VIEW 3 |
| 06 | STREET VIEW 4 |

| 07 | SITE PLAN    |
|----|--------------|
| 80 | FLOOR PLANS  |
| 09 | FRONT / REAR |
| 10 | RIGHT / LEFT |
| 11 | FRONT VIEW   |
| 12 | CONTEXT VIEW |