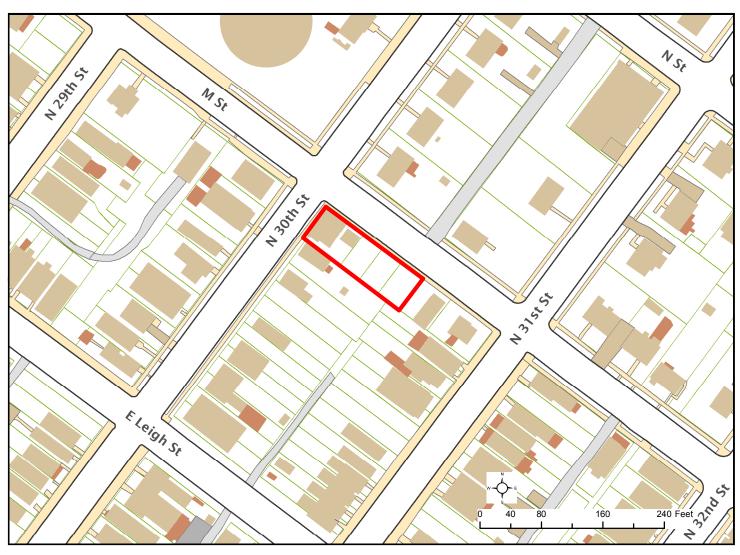

## **Right-of-Way Closure**

LOCATION: Public Right of Way within North 30th and M Streets adjacent to #623 North 30th Street.

**APPLICANT: Bobby Vincent, Director DPW** 

**COUNCIL DISTRICT: 7** 

PROPOSAL: To close, to public use and travel, a portion of the east side of North 30th Street and a portion of the south side of M Street abutting the property known as 623 North 30th Street, consisting of 535± square feet, upon certain terms and conditions.