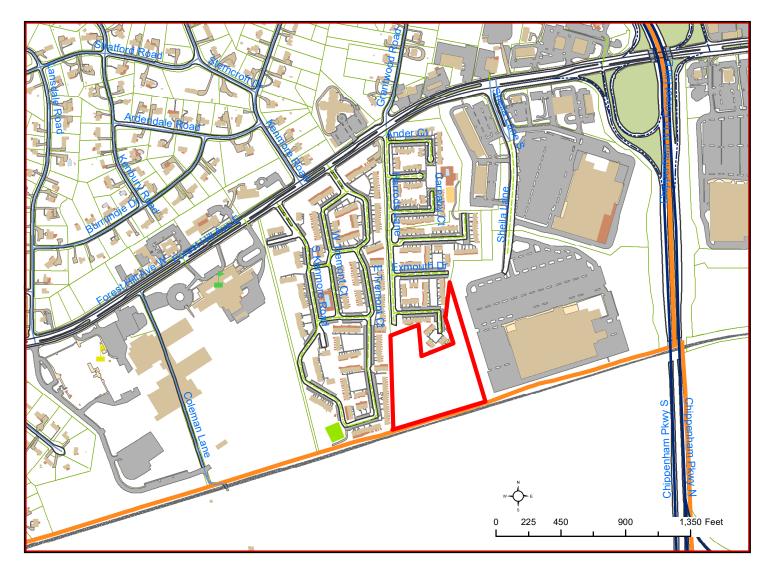

## **Community Unit Plan Amendment**

LOCATION: 2100 Sheila Lane

**APPLICANT: Lory Markham Planning** 

**COUNCIL DISTRICT: 4** 

PROPOSAL: To amend Ordinance No. 2002-0-101, adopted April 22, 2002, which authorized a Community Unit Plan (CUP) of the 62.9 acre property at the southwest corner of Chippenham Parkway and Forest Hill Avenue to authorize warehouse/self-storage facilities in the area designated as Parcel B as a principal permitted use, upon certain terms and conditions.