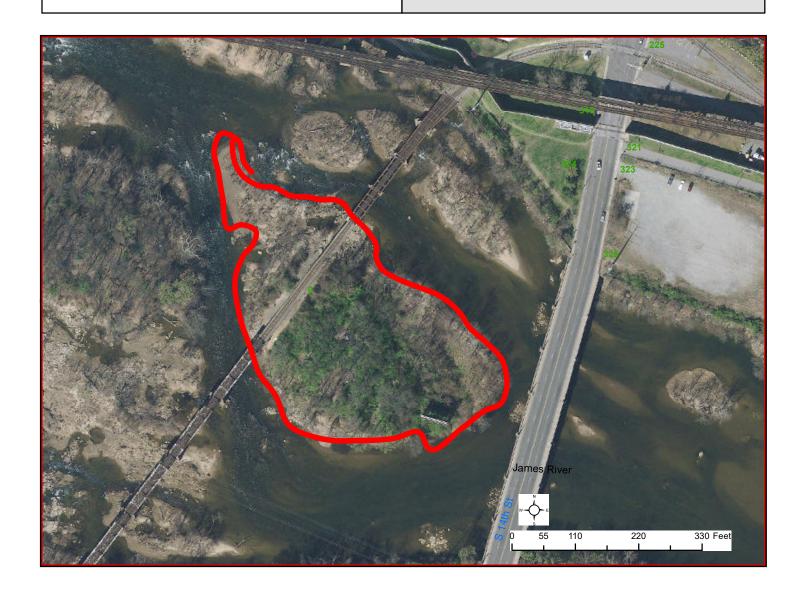

## **Acquisition of Property**

LOCATION: Vauxhall Island, James River

**APPLICANT: City of Richmond** 

**COUNCIL DISTRICT: 6** 

PROPOSAL: To authorize the acquisition by gift of

Vauxhall Island for incorporation into the

James River Park System

4 1 2 3 7 7 7 5 7 7 8 6 7 8 6 7 8 6 7 8 6 7 8 6 7 8 6 7 8 6 7 8 6 7 8 6 7 8 6 7 8 6 7 8 6 7 8 6 7 8 6 7 8 6 7 8 6 7 8 6 7 8 6 7 8 6 7 8 6 7 8 6 7 8 6 7 8 6 7 8 6 7 8 6 7 8 6 7 8 6 7 8 6 7 8 6 7 8 6 7 8 6 7 8 6 7 8 6 7 8 6 7 8 6 7 8 6 7 8 6 7 8 6 7 8 6 7 8 6 7 8 6 7 8 6 7 8 6 7 8 6 7 8 6 7 8 6 7 8 6 7 8 6 7 8 6 7 8 6 7 8 6 7 8 6 7 8 6 7 8 6 7 8 6 7 8 6 7 8 6 7 8 6 7 8 6 7 8 6 7 8 6 7 8 6 7 8 6 7 8 6 7 8 6 7 8 6 7 8 6 7 8 6 7 8 6 7 8 6 7 8 6 7 8 6 7 8 6 7 8 6 7 8 6 7 8 6 7 8 6 7 8 6 7 8 6 7 8 6 7 8 6 7 8 6 7 8 6 7 8 6 7 8 6 7 8 6 7 8 6 7 8 6 7 8 6 7 8 6 7 8 6 7 8 6 7 8 6 7 8 6 7 8 6 7 8 6 7 8 6 7 8 6 7 8 6 7 8 6 7 8 6 7 8 6 7 8 6 7 8 6 7 8 6 7 8 6 7 8 6 7 8 6 7 8 6 7 8 6 7 8 6 7 8 6 7 8 6 7 8 6 7 8 6 7 8 6 7 8 6 7 8 6 7 8 6 7 8 6 7 8 6 7 8 6 7 8 6 7 8 6 7 8 6 7 8 6 7 8 6 7 8 6 7 8 6 7 8 6 7 8 6 7 8 6 7 8 6 7 8 6 7 8 6 7 8 6 7 8 6 7 8 6 7 8 6 7 8 6 7 8 6 7 8 6 7 8 6 7 8 6 7 8 6 7 8 6 7 8 6 7 8 6 7 8 6 7 8 6 7 8 6 7 8 6 7 8 6 7 8 6 7 8 6 7 8 6 7 8 6 7 8 6 7 8 6 7 8 6 7 8 6 7 8 6 7 8 6 7 8 6 7 8 6 7 8 6 7 8 6 7 8 6 7 8 6 7 8 6 7 8 6 7 8 6 7 8 6 7 8 6 7 8 6 7 8 6 7 8 6 7 8 6 7 8 6 7 8 6 7 8 6 7 8 6 7 8 6 7 8 6 7 8 6 7 8 6 7 8 6 7 8 6 7 8 6 7 8 6 7 8 6 7 8 6 7 8 6 7 8 6 7 8 6 7 8 6 7 8 6 7 8 6 7 8 6 7 8 6 7 8 6 7 8 6 7 8 6 7 8 6 7 8 6 7 8 6 7 8 6 7 8 6 7 8 6 7 8 6 7 8 6 7 8 6 7 8 6 7 8 6 7 8 6 7 8 6 7 8 6 7 8 6 7 8 6 7 8 6 7 8 6 7 8 6 7 8 6 7 8 6 7 8 6 7 8 6 7 8 6 7 8 6 7 8 6 7 8 6 7 8 6 7 8 6 7 8 6 7 8 6 7 8 6 7 8 6 7 8 6 7 8 6 7 8 6 7 8 6 7 8 6 7 8 6 7 8 6 7 8 6 7 8 6 7 8 6 7 8 6 7 8 6 7 8 6 7 8 6 7 8 6 7 8 6 7 8 6 7 8 6 7 8 6 7 8 6 7 8 6 7 8 6 7 8 6 7 8 6 7 8 6 7 8 6 7 8 6 7 8 6 7 8 6 7 8 6 7 8 6 7 8 6 7 8 6 7 8 6 7 8 6 7 8 6 7 8 6 7 8 6 7 8 6 7 8 6 7 8 6 7 8 6 7 8 6 7 8 6 7 8 6 7 8 6 7 8 6 7 8 6 7 8 6 7 8 6 7 8 6 7 8 6 7 8 6 7 8 6 7 8 6 7 8 6 7 8 6 7 8 6 7 8 6 7 8 6 7 8 6 7 8 6 7 8 6 7 8 6 7 8 6 7 8 6 7 8 6 7 8 6 7 8 6 7 8 6 7 8 6 7 8 6 7 8 6 7 8 6 7 8 6 7 8 6 7 8 6 7 8 6 7 8 6 7 8 6 7 8 6 7 8 6 7 8 6 7 8 6 7 8 6 7 8 6 7 8 6 7 8 6 7 8 6 7 8 6 7 8 6 7 8 6 7 8 6 7 8 6 7 8 6 7 8 6 7 8 6 7 8 6 7 8 6 7 8 6 7 8 6 7 8 6