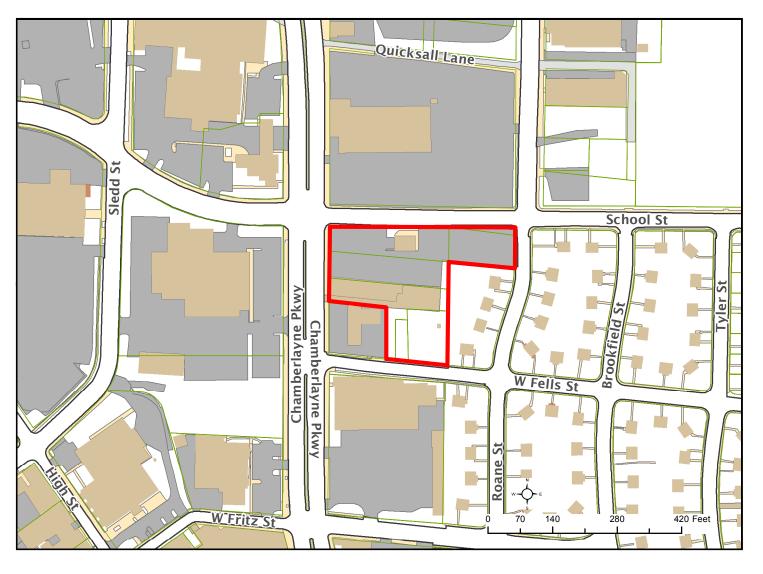

## Rezoning

LOCATION: 710 and 712 West Fells Street, 1705, 1705  $\frac{1}{2}$  and 1707 Chamberlayne Avenue, and 1716 and 1718 Roane Street.

APPLICANT: Lory Markham - Markham Planning

**COUNCIL DISTRICT: 3** 

PROPOSAL: To rezone the properties known as 710 and 712 West Fells Street, 1705 and 1705 ½ Chamberlayne Avenue and a portion of 1707 Chamberlayne Avenue from the M-1 Light Industrial District to the B-6 Mixed-Use Business District and the properties known as a portion of 1707 Chamberlayne Avenue and 1716 and 1718 Roane Street from the R-53 Multi-Family Residential District to the B-6 Mixed-Use Business District.