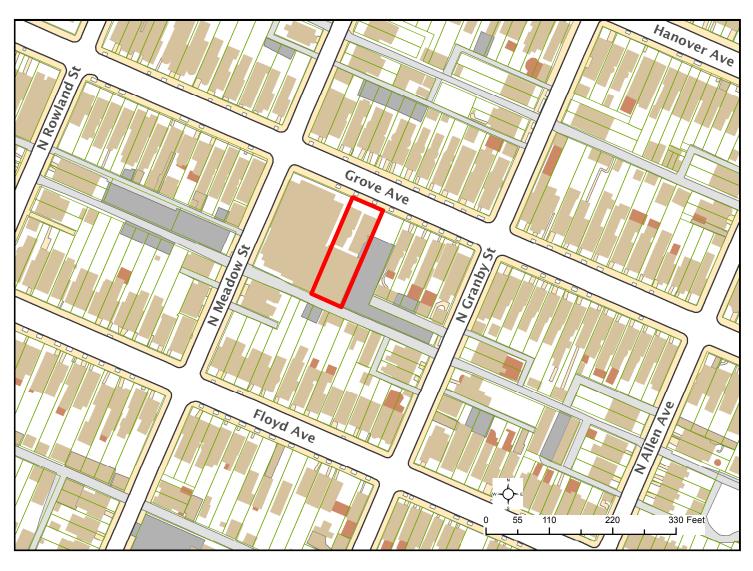

## **Special Use Permit Amendment**

LOCATION: 1915 Grove Avenue

APPLICANT: Donna Soyars - Tabernacle Baptist Church

COUNCIL DISTRICT: 2

PROPOSAL: To amend and reordain Ordinance No. 2018-051, adopted March 26, 2018, which authorized the special use of the properties known as 1911 and 1915 Grove Avenue for the purpose of a day nursery within a church, to also authorize the special use of the property know as 1915 Grove Avenue for the purpose of two twofamily dwellings, upon certain terms and conditions.