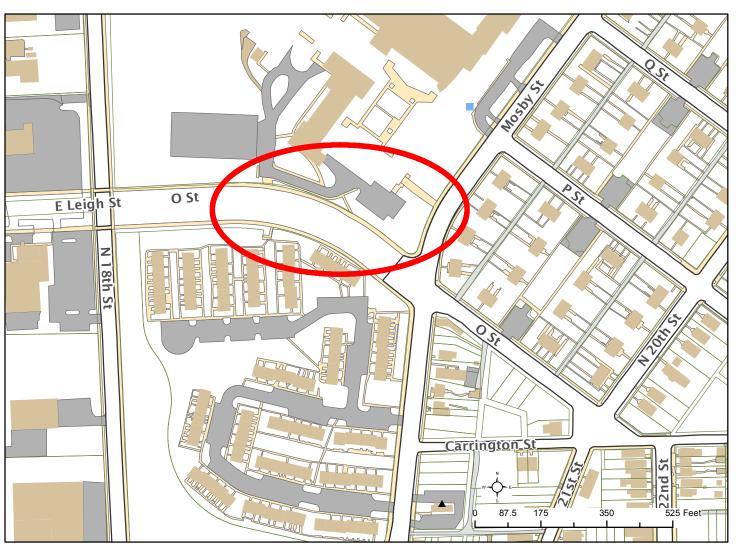

## Section 17.05 Review

LOCATION: Martin Luther King, Jr. Memorial Bridge (Leigh Street Viaduct) at Mosby Street

APPLICANT: City of Richmond, Dept. of Parks, Recreation and Community Facilities

COUNCIL DISTRICT: 6/7

PROPOSAL: Section 17.05 Review to approve a mural project sponsored by the Dept. of Parks, Recreation and Community Facilities in collaboration with the Unity Project, located on the northern face of the Martin Luther King, Jr. Memorial Bridge (Leigh Street Viaduct) at Mosby Street.