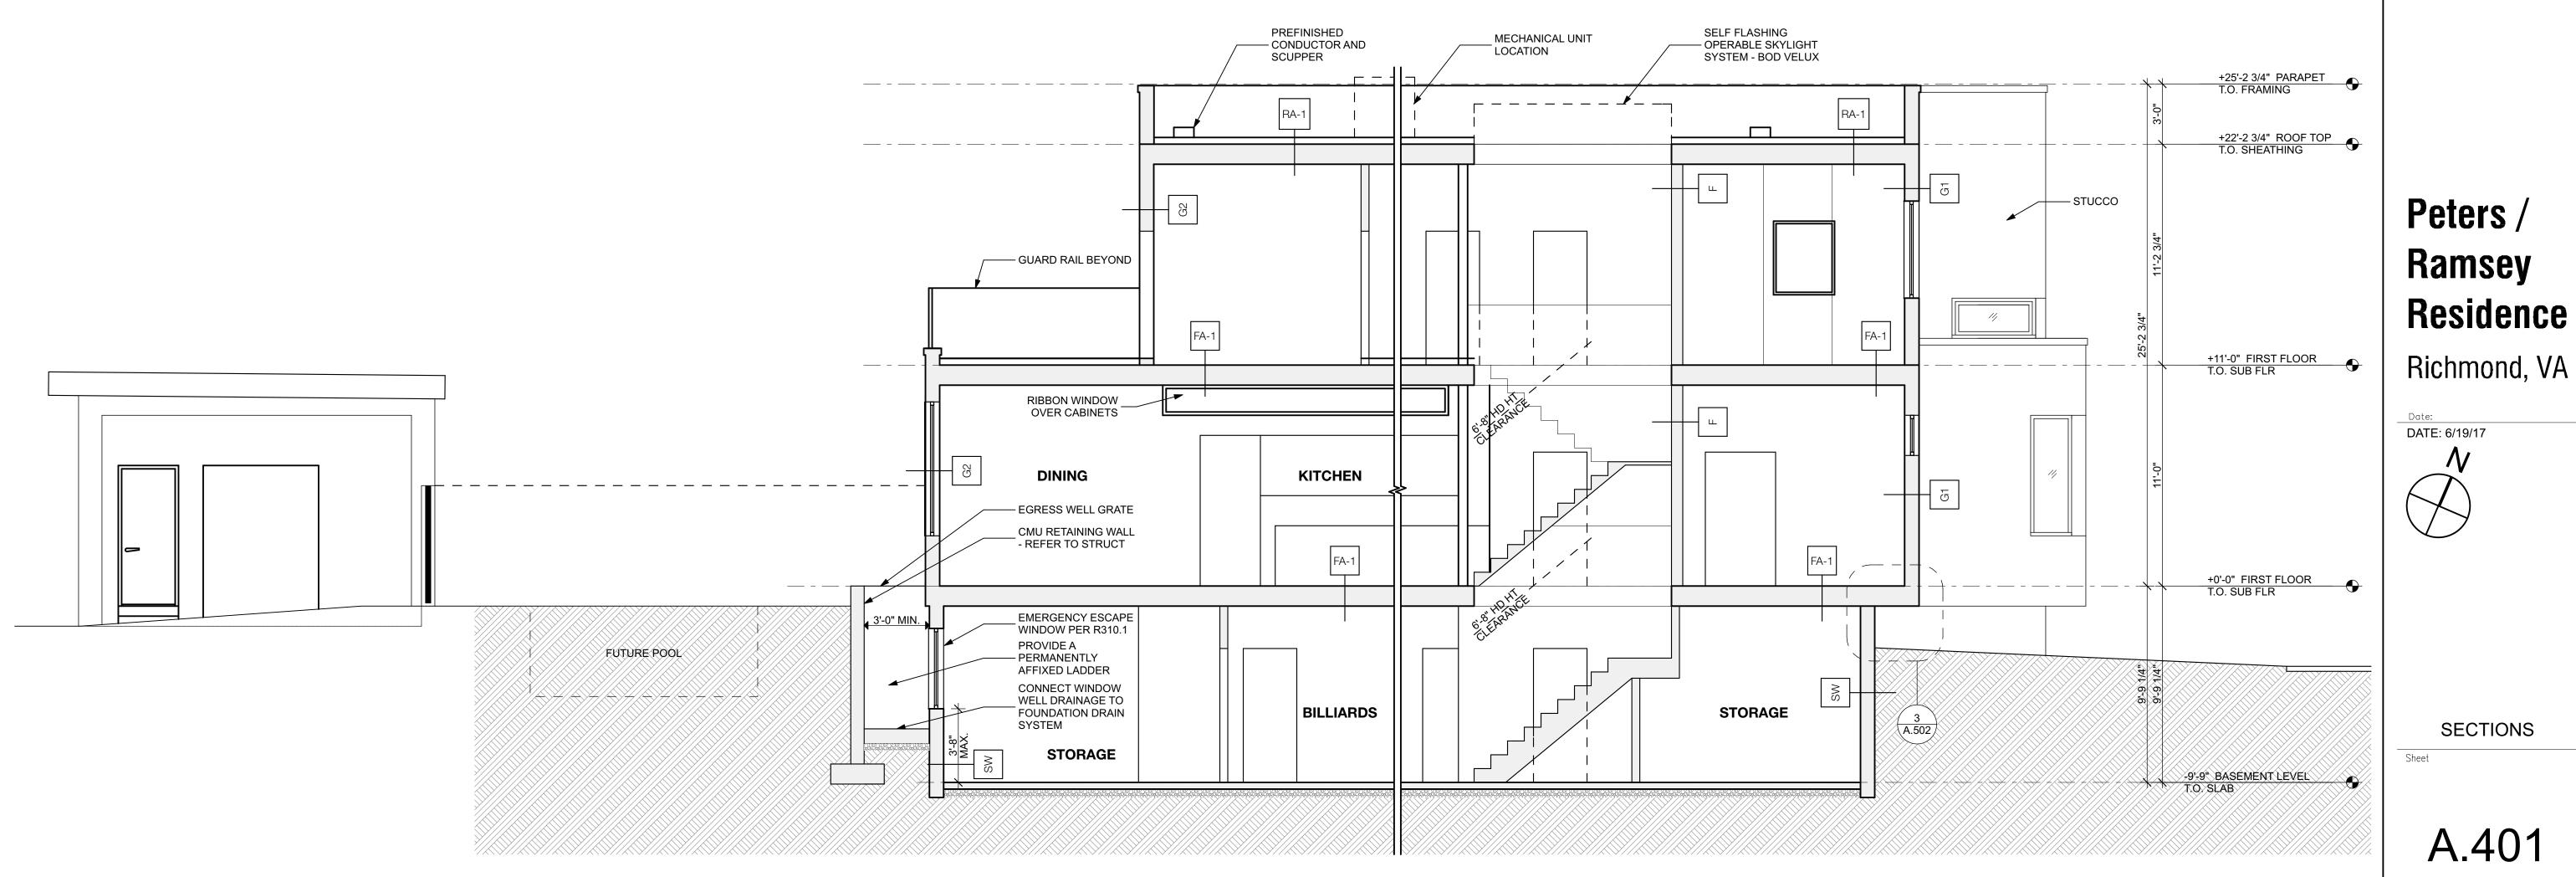

## Peters / Ramsey Residence

Richmond, VA

Date: **DATE**: 6/19/17

A.101

**GENERAL INFO** 

## RenderSphere, LLC **301 N Allen Ave.** Richmond, Va 23220 804.929.4878

www.rendersphere.com

Striffler & CO
BRETT STRIFFLER architect
brstriff@gmail.com
757.284.6552

BUILDING SECTION
SCALE: 1/4" = 1'-0"

Reviewed per VA Residential Code 2012
Insulation and Fenestration values:
Walls R-15
Crawl R-19
Attic R-38
UMAX = 0.35