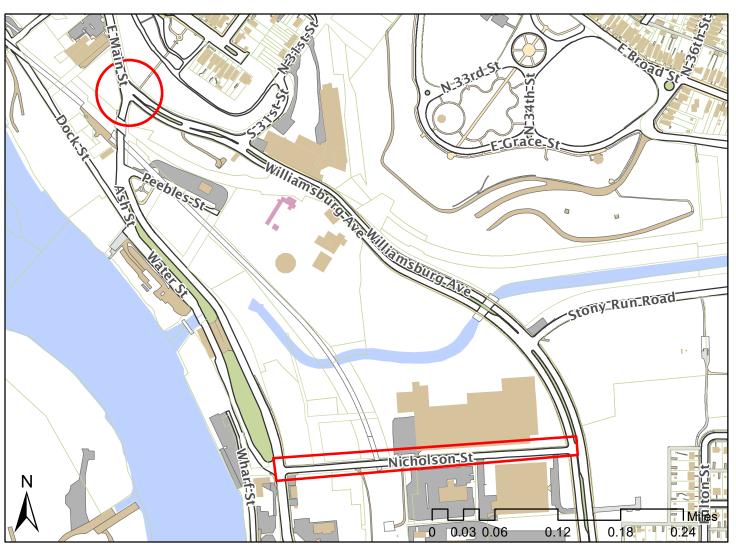

## Location, Character, and Extent

LOCATION: The intersection of Williamsburg Ave. and E. Main St.; Nicholson St. from E. Main St. to Williamsburg Ave.

#### PROJECT PURPOSE

- This improvement will enhance safety by providing route continuity via an improved roadway design. The existing intersection is a source of motorist confusion which has resulted in accidents.
- To improve the intersection of East Main Street and Williamsburg Avenue Phase I, specific design elements include:
  - Motorist and pedestrian safety
  - O Design improvements that create a continuous flow movement through the intersection.
  - o Pedestrian and bike connectivity from Libbie Hill and Poe's Pub.
  - o Full signal modernization with high visibility cross walks
  - o Pavement replacement and/or mill & overlay
- To enhance **Nicholson Street Phase II** with a streetscape design and to tie in to the improvement constructed by the East Riverfront project. Specific design elements to include:
  - o Landscaping
  - On-street parking
  - Decorative lighting
  - Sidewalk extension
  - o Pavement mill & overlay

#### PROJECT CONSTRUCTION DESCRIPTION

Phase I is the intersection improvements at East Main Street/Williamsburg Avenue. This phase begins west of the existing intersection and terminates at 31<sup>st</sup> Street to the east. It will also tie in what will now be the intersecting East Main Street and connect into the newly reconstructed bridge over Norfolk Southern Railroad. Phase I will be built in stages requiring the use of detours for the East Main Street connection due to grade adjustments at the intersection.

Phase II is the streetscape design of Nicholson Street. This phase begins at the intersection of Williamsburg Avenue and will terminate just past the railroad (CSX) trestle, where it ties into the East Riverfront project improvements.