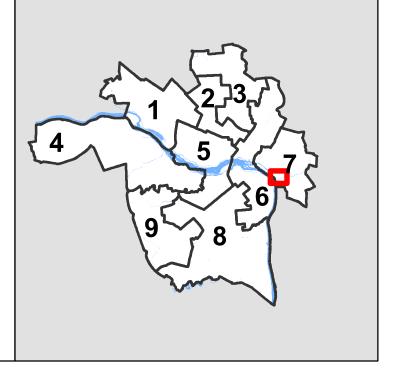

#### COUNCIL DISTRICT: 7

PROPOSAL: Conceptual location, character, and extent review of streetscape improvements around the intersection of Williamsburg Ave. and E. Main St. and along Nicholson St.

For questions, please contact Josh Son at 646-3741 or joshua.son@richmondgov.com

#### PROJECT PURPOSE

- This improvement will enhance safety by providing route continuity via an improved roadway design. The existing intersection is a source of motorist confusion which has resulted in accidents.
- To improve the intersection of East Main Street and Williamsburg Avenue Phase I, specific design elements include:
  - Motorist and pedestrian safety
  - O Design improvements that create a continuous flow movement through the intersection.
  - o Pedestrian and bike connectivity from Libbie Hill and Poe's Pub.
  - o Full signal modernization with high visibility cross walks
  - o Pavement replacement and/or mill & overlay
- To enhance **Nicholson Street Phase II** with a streetscape design and to tie in to the improvement constructed by the East Riverfront project. Specific design elements to include:
  - o Landscaping
  - On-street parking
  - Decorative lighting
  - Sidewalk extension
  - o Pavement mill & overlay

#### PROJECT BACKGROUND

Route 5 currently routes traffic along East Main Street until it turns into Old Osborne Turnpike east of Rockett's Landing. There are developments planned along the East Riverfront corridor on East Main Street. The redesigned intersection will continue to allow access to the East Riverfront corridor and improve the connection of the traffic flow from East Main Street to Williamsburg Avenue.

The City's current plan is divided into two phases. Phase I is the intersection improvements at East Main Street and Williamsburg Avenue, and Phase II is the streetscape design on Nicholson Street.