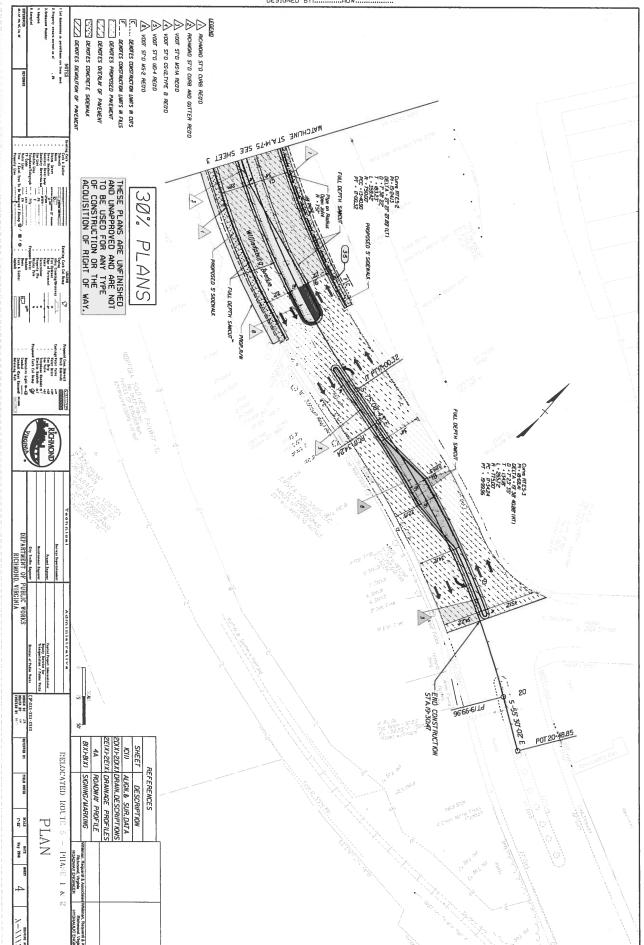

EXECUSION STO CURB RECOD

A ROCHMOND STO CURB MID CUTTER RECOD

A VOOT STO US-IA RECOD

A VOOT STO US-IA PRECO

A VOOT STO US-IA PRECOD

A REMONE/NOMMON MLET

COMMENT EUSTING MLET TO LAMINGLE DENOTES DEMOUTION OF PAVEMENT DENOTES CONCRETE SIDEWALK CONTES OVERLAY OF PAVEMENT F DEWITES CONSTRUCTION UNITS IN CUTS DENOTES PROPOSED PAVEMENT DENOTES CONSTRUCTION LIMTS IN FILLS The state of the s THESE PLANS ARE UNFINISHED AND UNAPPROVED AND ARE NOT TO BE USED FOR ANY TYPE OF CONSTRUCTION OR THE ACQUISITION OF RIGHT OF WAY. 30% PLANS Properl Con Siderall Service S HERE THE SERVICE SERVER DEPARTMENT OF PUBLIC WORKS
RICHMOND, VIRGINIA SHEET DESCRIPTION

ICIZI ALIGN. & SUR. DATA

2DIXI-2DIXI DRAIN, DESCRIPTIONS ZEIXHZEIXI DRANAGE PROFILES 64 RELOCATED ROUTE 5 REFERENCES LANDSCAPE PLAN ROADWAY PROFILE 1°-25' Nay 2018 PIAN NOTE: EXISTING PANEMENT MARKINGS AT THE AND MITERSECTOR OF MICHAEL AS STREET AND MICHAEL AS TO A CONTRACT OF THE AND MICHAEL AS TO A CONTRACT OF THE ASSESSMENT OF THE ASSESSM PHASE -~ 6 VVVVV NO DESCRIPTION