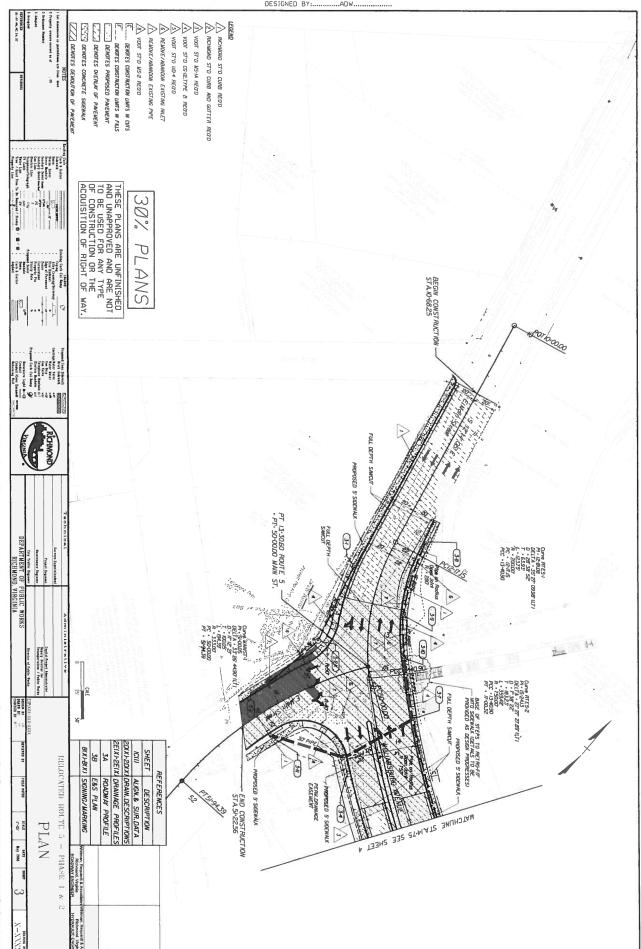

November 2018

December 2018

January 2019

February 2019

WAY WAY OF M. A VOOT STO US-IA RECO
A VOOT STO CG-12,TYPE B RECO
A VOOT STO UO→ RECO LEGEND

AKCHWOND ST'D CURB REO'D DENOTES CONCRETE SIDEWALK

DENOTES DEMOLTION OF PAVENENT DENOTES OVERLY OF PAVEMENT 2 RICHMOND ST'D CURB AND GUTTER REC'D --- DENOTES CONSTRUCTION LIMTS IN CUTS DENOTES PROPOSED PAVEMENT Tributal Control Contr Salus S LANES B-9 (TYP) -BEGIN CONSTRUCTION OF STREET 85 47 38° Treport Care Sates 10 CONCAST 10 Part Sates 11 CONCAST 10 CONCAST PROPOSED 5' SIDEWALK FULL DEPTH SANCUT DEPARTMENT OF PUBLIC WORKS
RICHHOND VIRGINIA Berreys Superintenden Project Engineer FULL DEPTH SANCUT Administrative Capital Project Administrator Deputy Decetar for Transportation / Public Varia REMOVE AND RESET EXISTING GRANITE CURB PROP.R/W CHECKTO DE 14 MAYES DESICO DE SHEET DESCRIPTION

ICCID ALIGNA SUR DATA

ZIXX-ZIXX I DRAINAGE SCRIPTIONS

ZEIXX-ZEIX I DRAINAGE PROFILES

5A ROJAUMAY PROFILE

BIXY-BIXI SIGNING/MARKING

LIII LANDSCAPE PLAN RELOCATED ROUTE 5 - PHASE 1 & 2 REFERENCES CLAMB MICHOL!
P1 - 20-6378
DELITA - 0 55 08.70 (RT)
D - 0 11 28
T - 240.62
T - 481237
R - 50.000.00
PC - 88-23.04.39
FT - 23-04.39 THESE PLANS ARE UNFINISHED AND UNAPPROVED AND ARE NOT TO BE USED FOR ANY TYPE OF CONSTRUCTION OR THE ACOUISITION OF RIGHT OF WAY. 30% PLAN No. 5848 AM STORA - AM STORA - AM PLANS S MATCHLINE STATION 18-75 SHEET 6