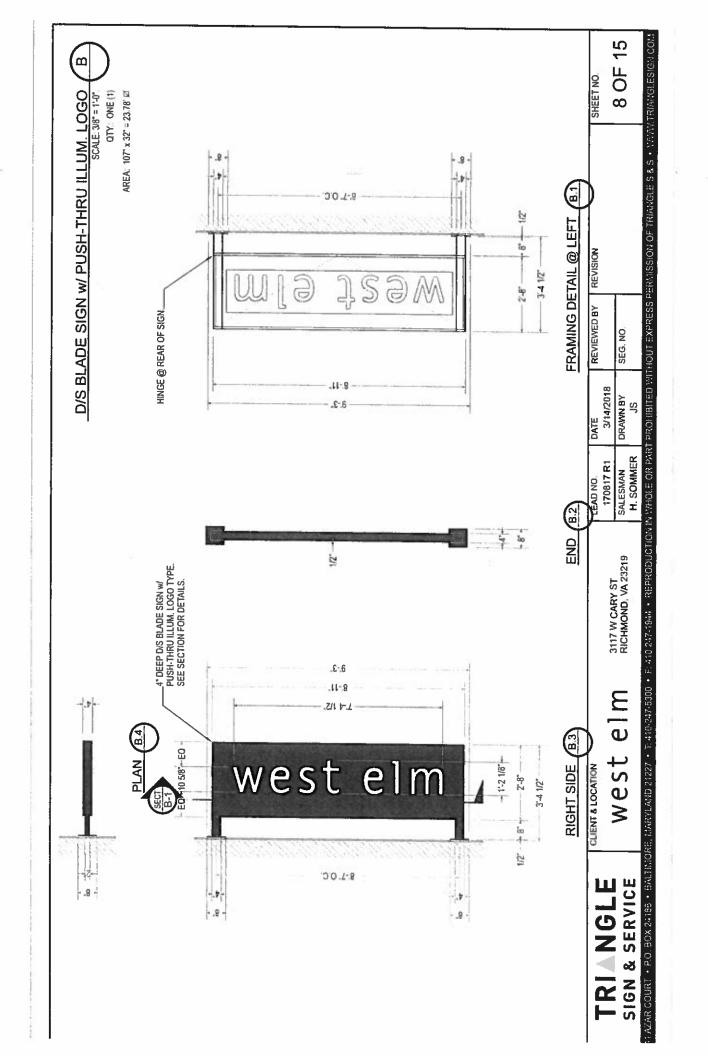

The aggregate area of all signs located on a lot shall not exceed one square foot for each linear foot of street frontage nor in any case 100 square feet. In addition, no individual sign shall exceed the smaller of 32 square feet in area or such smaller sign area specified elsewhere in the sign regulations. The property has eighty (80) linear feet of street frontage. Therefore, the aggregate area of all signs shall not exceed eighty (80) square feet. The proposed aggregate area for the above canopy, projecting, and window signs is 121.07 square feet. The above canopy sign (87.81 square feet) exceeds the maximum area (32 square feet) for any individual sign.

- The canopy sign (sign A) is composed of individual letters which, when measured to contain all letters in a rectangle, is 87.81 square feet. When letters are measured individually the sign is only 19.67 square feet, well within the acceptable limits.
- The blade sign (sign B) is 23.78 square feet.
- The larger window vinyl (sign C) is composed of individual letters which, when measured to contain all letters in a rectangle, is 3.73 square feet. When letters are measured individually the sign is only 0.83 square feet.
- There are 4 smaller window vinyls (sign D) composed of individual letters which, when
  each is measured to contain all letters in a rectangle, is 1.44 square feet for a total of
  5.76 square feet. When letters are measured individually each sign is only 0.33 square
  feet for a total of 1.32 square feet.
- The signage on the rear awning (sign E) is composed of individual letters, which when each is measured to contain all letters in a rectangle, is 1.75 square feet. When letters are measured individually the sign is only .40 square feet.
- In total, with each sign containing individual letters but measured with rectangles, including the blade sign, there would be 122.82 square feet. With each sign containing individual letters and measured as such, including the blade sign, there would be a total of 46 square feet.