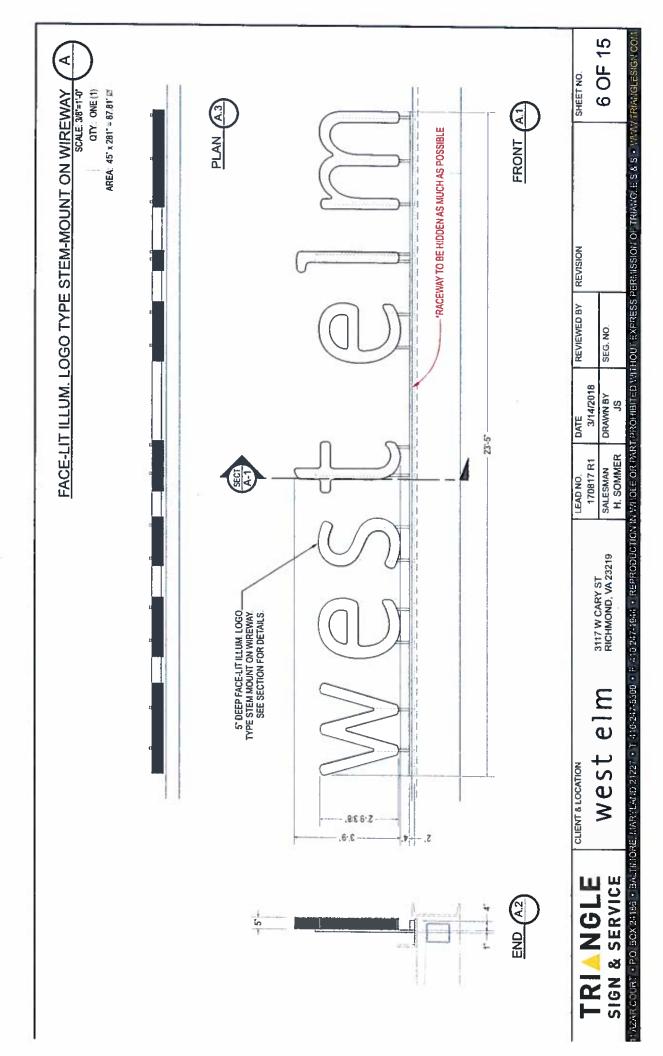

The aggregate area of all signs located on a lot shall not exceed one square foot for each linear foot of street frontage nor in any case 100 square feet. In addition, no individual sign shall exceed the smaller of 32 square feet in area or such smaller sign area specified elsewhere in the sign regulations. The property has eighty (80) linear feet of street frontage. Therefore, the aggregate area of all signs shall not exceed eighty (80) square feet. The proposed aggregate area for the above canopy, projecting, and window signs is 121.07 square feet. The above canopy sign (87.81 square feet) exceeds the maximum area (32 square feet) for any individual sign.

- The canopy sign (sign A) is composed of individual letters which, when measured to contain all letters in a rectangle, is 87.81 square feet. When letters are measured individually the sign is only 19.67 square feet, well within the acceptable limits.
- The blade sign (sign B) is 23.78 square feet.
- The larger window vinyl (sign C) is composed of individual letters which, when measured to contain all letters in a rectangle, is 3.73 square feet. When letters are measured individually the sign is only 0.83 square feet.
- There are 4 smaller window vinyls (sign D) composed of individual letters which, when
  each is measured to contain all letters in a rectangle, is 1.44 square feet for a total of
  5.76 square feet. When letters are measured individually each sign is only 0.33 square
  feet for a total of 1.32 square feet.
- The signage on the rear awning (sign E) is composed of individual letters, which when each is measured to contain all letters in a rectangle, is 1.75 square feet. When letters are measured individually the sign is only .40 square feet.
- In total, with each sign containing individual letters but measured with rectangles, including the blade sign, there would be 122.82 square feet. With each sign containing individual letters and measured as such, including the blade sign, there would be a total of 46 square feet.