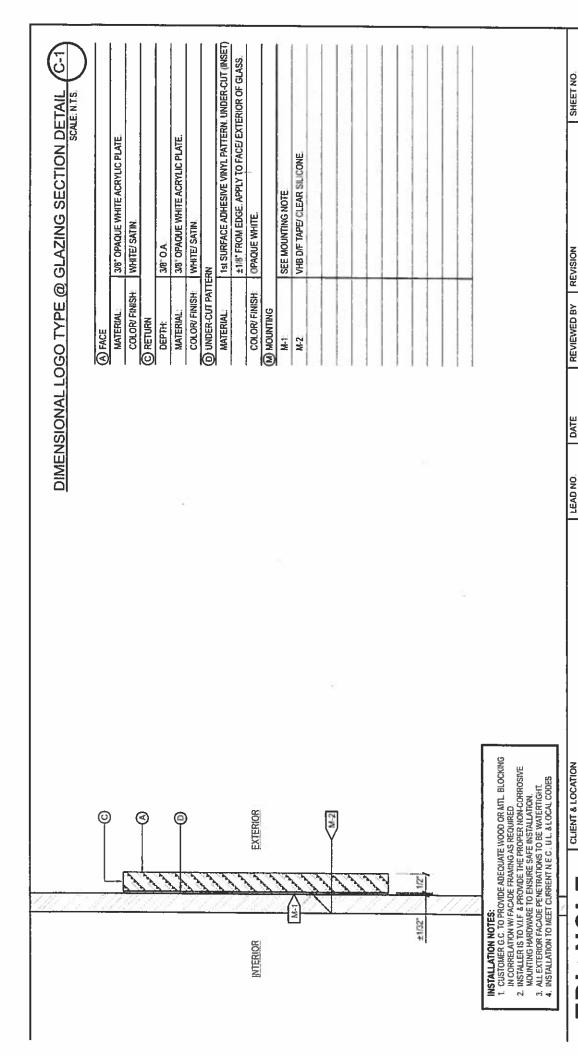

- The canopy sign (sign A) is composed of individual letters which, when measured to contain all letters in a rectangle, is 87.81 square feet. When letters are measured individually the sign is only 19.67 square feet, well within the acceptable limits.
- The blade sign (sign B) is 23.78 square feet.
- The larger window vinyl (sign C) is composed of individual letters which, when measured to contain all letters in a rectangle, is 3.73 square feet. When letters are measured individually the sign is only 0.83 square feet.
- There are 4 smaller window vinyls (sign D) composed of individual letters which, when
  each is measured to contain all letters in a rectangle, is 1.44 square feet for a total of
  5.76 square feet. When letters are measured individually each sign is only 0.33 square
  feet for a total of 1.32 square feet.
- The signage on the rear awning (sign E) is composed of individual letters, which when each is measured to contain all letters in a rectangle, is 1.75 square feet. When letters are measured individually the sign is only .40 square feet.
- In total, with each sign containing individual letters but measured with rectangles, including the blade sign, there would be 122.82 square feet. With each sign containing individual letters and measured as such, including the blade sign, there would be a total of 46 square feet.