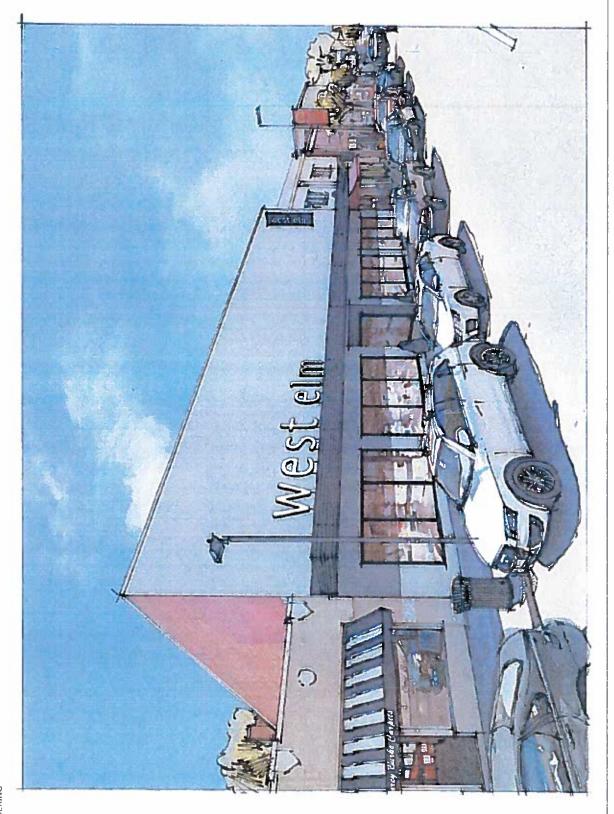

According to the zoning ordinance, an awning or canopy sign is permitted in the UB District. However, the current sign regulations do not permit sign mounted above a canopy. An awning or canopy sign "means a sign painted on or attached flat against an awning or canopy, which sign does not extend beyond the extremities of the surface to which it is attached." The proposed sign is located above the existing canopy, which extends beyond the extremities of the surface to which it is attached.

The aggregate area of all signs located on a lot shall not exceed one square foot for each linear foot of street frontage nor in any case 100 square feet. In addition, no individual sign shall exceed the smaller of 32 square feet in area or such smaller sign area specified elsewhere in the sign regulations. The property has eighty (80) linear feet of street frontage. Therefore, the aggregate area of all signs shall not exceed eighty (80) square feet. The proposed aggregate area for the above canopy, projecting, and window signs is 121.07 square feet. The above canopy sign (87.81 square feet) exceeds the maximum area (32 square feet) for any individual sign.

This structure is within the Carytown shopping neighborhood and has a larger-than-normal façade where larger signage would be suited. The current signage is larger than is currently allowed for individual sign at 88.33 square feet. In addition, a letter of non-opposition from the Carytown Merchants Association is attached.