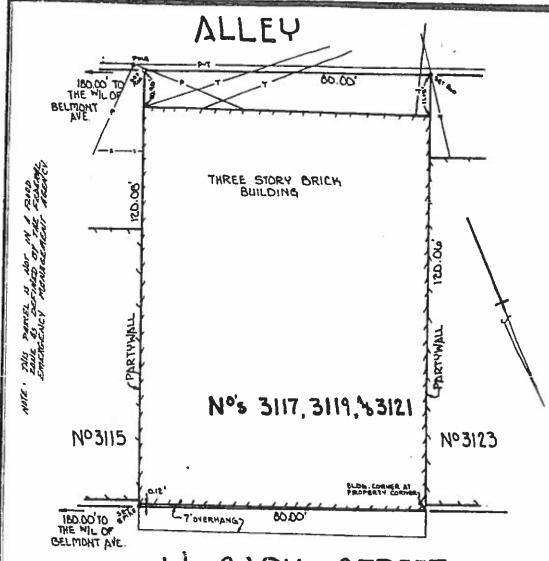

# § 2. Grant of Special Use Permit.

- (a) Subject to the terms and conditions set forth in this ordinance, the property known as 3117 West Cary Street and identified as Tax Parcel No. W000-1404/012 in the 2018 records of the City Assessor, being more particularly shown on a survey entitled "Plat of 3117, 3119, and 3121 W. Cary Street, City of Richmond, Virginia.," prepared by Foster and Miller, P.C., dated April 30, 1982, and resurveyed April 22, 1985, a copy of which is attached to and made a part of this ordinance, hereinafter referred to as "the Property," is hereby permitted to be used for the purpose of permitting certain signs, including a sign mounted above a canopy, which signs are hereinafter referred to as "the Special Use," substantially as shown on the plans entitled "West Elm, West Cary Street, Richmond, VA," prepared by CallisonRTKL, and dated April 20, 2018, and on the plans entitled "West Elm, 3117 W Cary St, Richmond, VA 23219," prepared by Triangle Sign & Service, and dated March 14, 2018, hereinafter referred to as "the Plans," copies of which are attached to and made a part of this ordinance.
- (b) The adoption of this ordinance shall constitute the issuance of a special use permit for the Property. The special use permit shall inure to the benefit of the owner or owners of the fee simple title to the Property as of the date on which this ordinance is adopted and their successors in fee simple title, all of which are hereinafter referred to as "the Owner." The conditions contained in this ordinance shall be binding on the Owner.
- § 3. **Special Terms and Conditions.** This special use permit is conditioned on the following special terms and conditions: