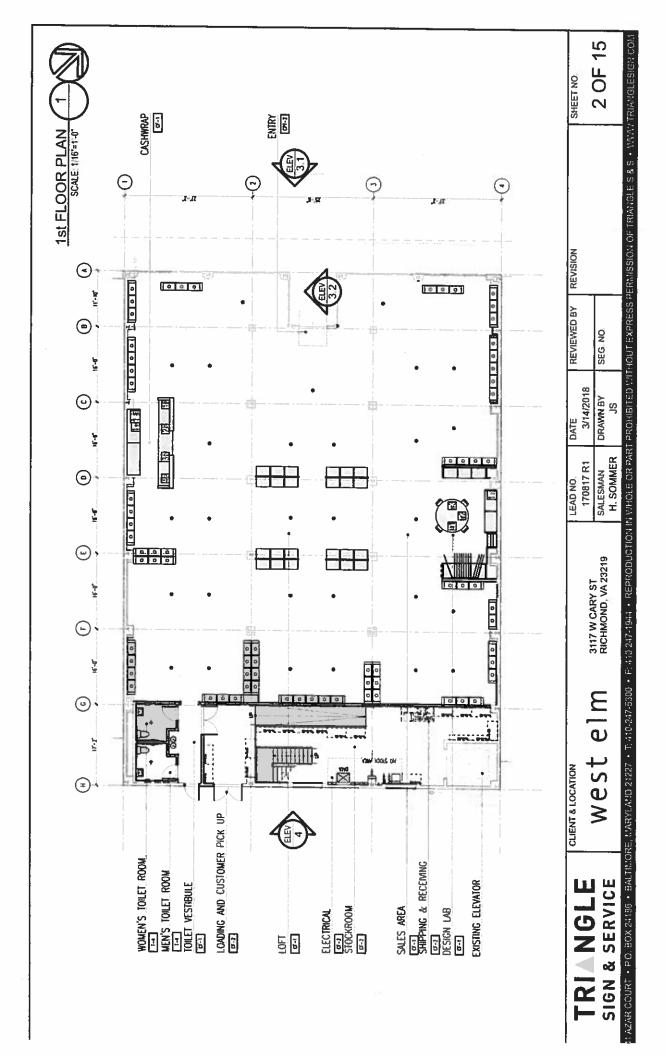

# § 2. Grant of Special Use Permit.

- (a) Subject to the terms and conditions set forth in this ordinance, the property known as 3117 West Cary Street and identified as Tax Parcel No. W000-1404/012 in the 2018 records of the City Assessor, being more particularly shown on a survey entitled "Plat of 3117, 3119, and 3121 W. Cary Street, City of Richmond, Virginia.," prepared by Foster and Miller, P.C., dated April 30, 1982, and resurveyed April 22, 1985, a copy of which is attached to and made a part of this ordinance, hereinafter referred to as "the Property," is hereby permitted to be used for the purpose of permitting certain signs, including a sign mounted above a canopy, which signs are hereinafter referred to as "the Special Use," substantially as shown on the plans entitled "West Elm, West Cary Street, Richmond, VA," prepared by CallisonRTKL, and dated April 20, 2018, and on the plans entitled "West Elm, 3117 W Cary St, Richmond, VA 23219," prepared by Triangle Sign & Service, and dated March 14, 2018, hereinafter referred to as "the Plans," copies of which are attached to and made a part of this ordinance.
- (b) The adoption of this ordinance shall constitute the issuance of a special use permit for the Property. The special use permit shall inure to the benefit of the owner or owners of the fee simple title to the Property as of the date on which this ordinance is adopted and their successors in fee simple title, all of which are hereinafter referred to as "the Owner." The conditions contained in this ordinance shall be binding on the Owner.
- § 3. **Special Terms and Conditions.** This special use permit is conditioned on the following special terms and conditions: