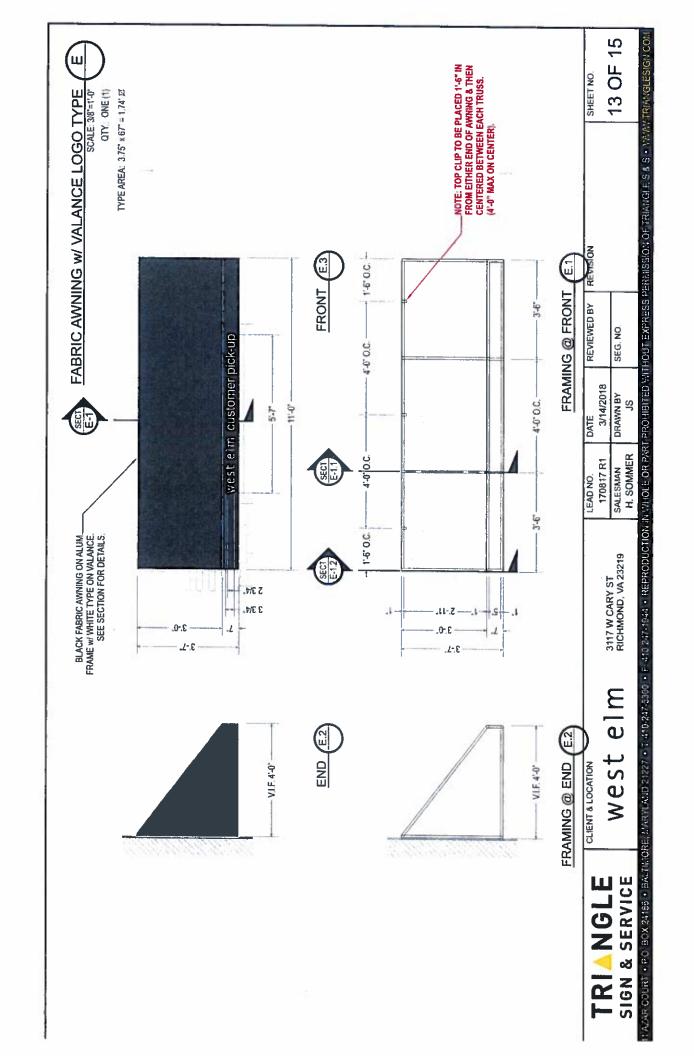

- The canopy sign (sign A) is composed of individual letters which, when measured to contain all letters in a rectangle, is 87.81 square feet. When letters are measured individually the sign is only 19.67 square feet, well within the acceptable limits.
- The blade sign (sign B) is 23.78 square feet.
- The larger window vinyl (sign C) is composed of individual letters which, when measured to contain all letters in a rectangle, is 3.73 square feet. When letters are measured individually the sign is only 0.83 square feet.
- There are 4 smaller window vinyls (sign D) composed of individual letters which, when
  each is measured to contain all letters in a rectangle, is 1.44 square feet for a total of
  5.76 square feet. When letters are measured individually each sign is only 0.33 square
  feet for a total of 1.32 square feet.
- The signage on the rear awning (sign E) is composed of individual letters, which when each is measured to contain all letters in a rectangle, is 1.75 square feet. When letters are measured individually the sign is only .40 square feet.
- In total, with each sign containing individual letters but measured with rectangles, including the blade sign, there would be 122.82 square feet. With each sign containing individual letters and measured as such, including the blade sign, there would be a total of 46 square feet.