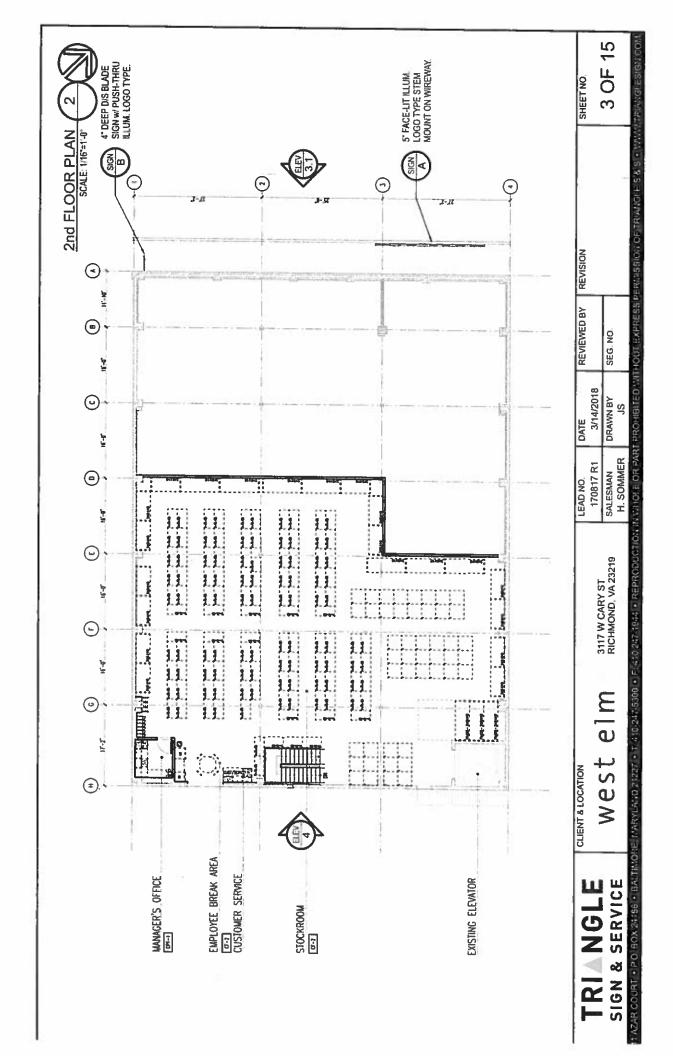

# § 2. Grant of Special Use Permit.

- (a) Subject to the terms and conditions set forth in this ordinance, the property known as 3117 West Cary Street and identified as Tax Parcel No. W000-1404/012 in the 2018 records of the City Assessor, being more particularly shown on a survey entitled "Plat of 3117, 3119, and 3121 W. Cary Street, City of Richmond, Virginia.," prepared by Foster and Miller, P.C., dated April 30, 1982, and resurveyed April 22, 1985, a copy of which is attached to and made a part of this ordinance, hereinafter referred to as "the Property," is hereby permitted to be used for the purpose of permitting certain signs, including a sign mounted above a canopy, which signs are hereinafter referred to as "the Special Use," substantially as shown on the plans entitled "West Elm, West Cary Street, Richmond, VA," prepared by CallisonRTKL, and dated April 20, 2018, and on the plans entitled "West Elm, 3117 W Cary St, Richmond, VA 23219," prepared by Triangle Sign & Service, and dated March 14, 2018, hereinafter referred to as "the Plans," copies of which are attached to and made a part of this ordinance.
- (b) The adoption of this ordinance shall constitute the issuance of a special use permit for the Property. The special use permit shall inure to the benefit of the owner or owners of the fee simple title to the Property as of the date on which this ordinance is adopted and their successors in fee simple title, all of which are hereinafter referred to as "the Owner." The conditions contained in this ordinance shall be binding on the Owner.
- § 3. **Special Terms and Conditions.** This special use permit is conditioned on the following special terms and conditions: