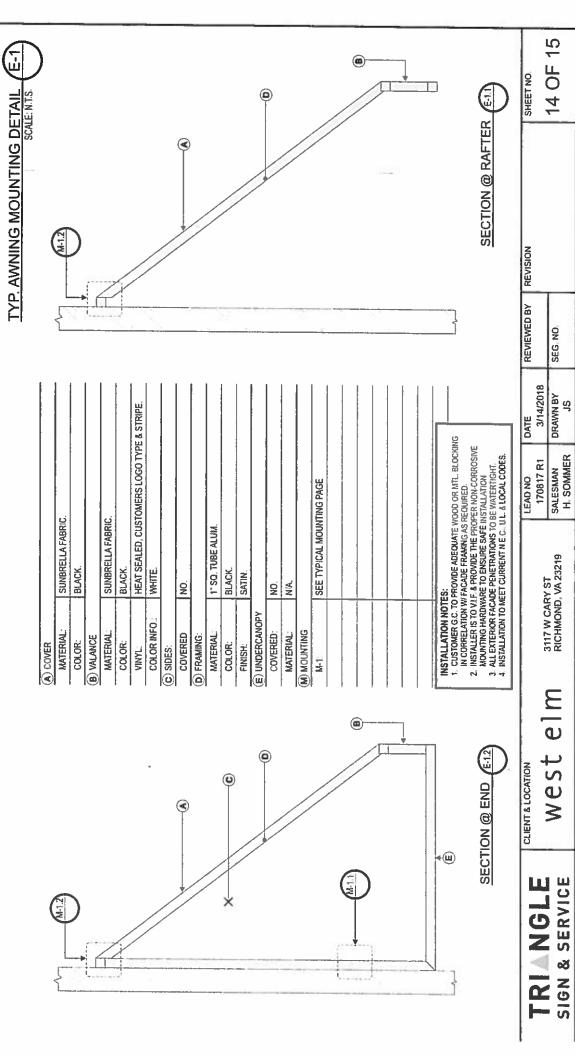

- The canopy sign (sign A) is composed of individual letters which, when measured to contain all letters in a rectangle, is 87.81 square feet. When letters are measured individually the sign is only 19.67 square feet, well within the acceptable limits.
- The blade sign (sign B) is 23.78 square feet.
- The larger window vinyl (sign C) is composed of individual letters which, when measured to contain all letters in a rectangle, is 3.73 square feet. When letters are measured individually the sign is only 0.83 square feet.
- There are 4 smaller window vinyls (sign D) composed of individual letters which, when
  each is measured to contain all letters in a rectangle, is 1.44 square feet for a total of
  5.76 square feet. When letters are measured individually each sign is only 0.33 square
  feet for a total of 1.32 square feet.
- The signage on the rear awning (sign E) is composed of individual letters, which when each is measured to contain all letters in a rectangle, is 1.75 square feet. When letters are measured individually the sign is only .40 square feet.
- In total, with each sign containing individual letters but measured with rectangles, including the blade sign, there would be 122.82 square feet. With each sign containing individual letters and measured as such, including the blade sign, there would be a total of 46 square feet.