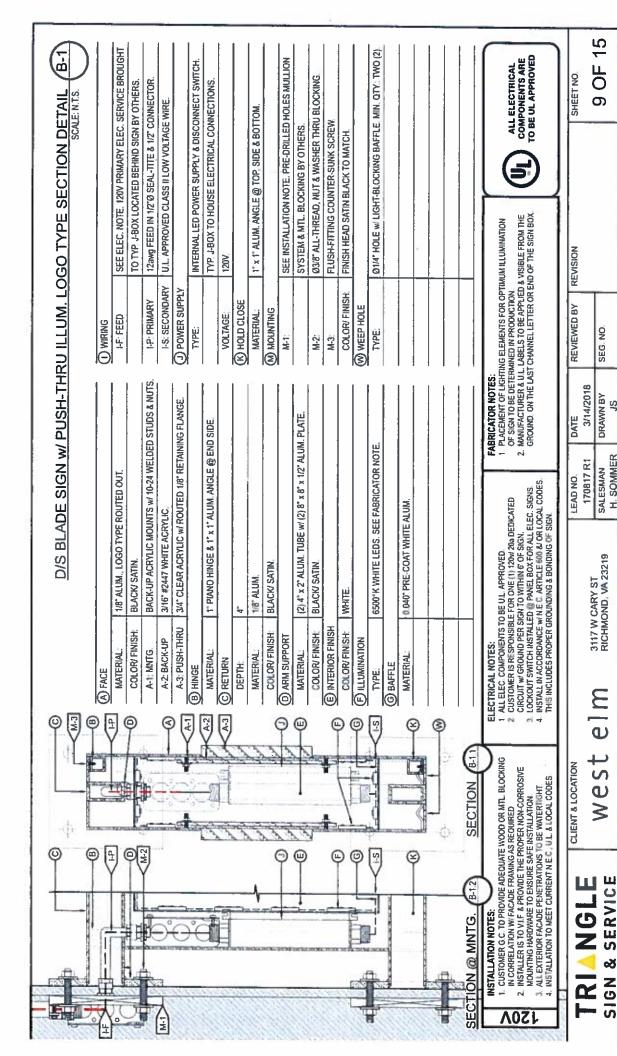

ORD. OR RES. No.

PURPOSE: To authorize the special use of the property known as 3117 West Cary Street for the purpose of permitting signage, upon certain terms and conditions.

REASON: The applicant is requesting a special use permit to authorize one sign mounted above a canopy, one projecting sign, five window signs, and a canopy sign, for a new home furnishings and textile retail store. A sign mounted above a canopy is a sign type currently not permitted by the Zoning Ordinance. The special use permit would also allow the signage associated with the building to exceed the maximum area requirements of the Zoning Ordinance.

The aggregate area of all signs located on a lot shall not exceed one square foot for each linear foot of street frontage nor in any case 100 square feet. In addition, no individual sign shall exceed the smaller of 32 square feet in area or such smaller sign area specified elsewhere in the sign regulations. The property has eighty (80) linear feet of street frontage. Therefore, the aggregate area of all signs shall not exceed eighty (80) square feet. The proposed aggregate area for the above canopy, projecting, and window signs is 121.07 square feet. The above canopy sign (87.81 square feet) exceeds the maximum area (32 square feet) for any individual sign.

- The canopy sign (sign A) is composed of individual letters which, when measured to contain all letters in a rectangle, is 87.81 square feet. When letters are measured individually the sign is only 19.67 square feet, well within the acceptable limits.
- The blade sign (sign B) is 23.78 square feet.
- The larger window vinyl (sign C) is composed of individual letters which, when measured to contain all letters in a rectangle, is 3.73 square feet. When letters are measured individually the sign is only 0.83 square feet.
- There are 4 smaller window vinyls (sign D) composed of individual letters which, when
  each is measured to contain all letters in a rectangle, is 1.44 square feet for a total of
  5.76 square feet. When letters are measured individually each sign is only 0.33 square
  feet for a total of 1.32 square feet.
- The signage on the rear awning (sign E) is composed of individual letters, which when each is measured to contain all letters in a rectangle, is 1.75 square feet. When letters are measured individually the sign is only .40 square feet.
- In total, with each sign containing individual letters but measured with rectangles, including the blade sign, there would be 122.82 square feet. With each sign containing individual letters and measured as such, including the blade sign, there would be a total of 46 square feet.