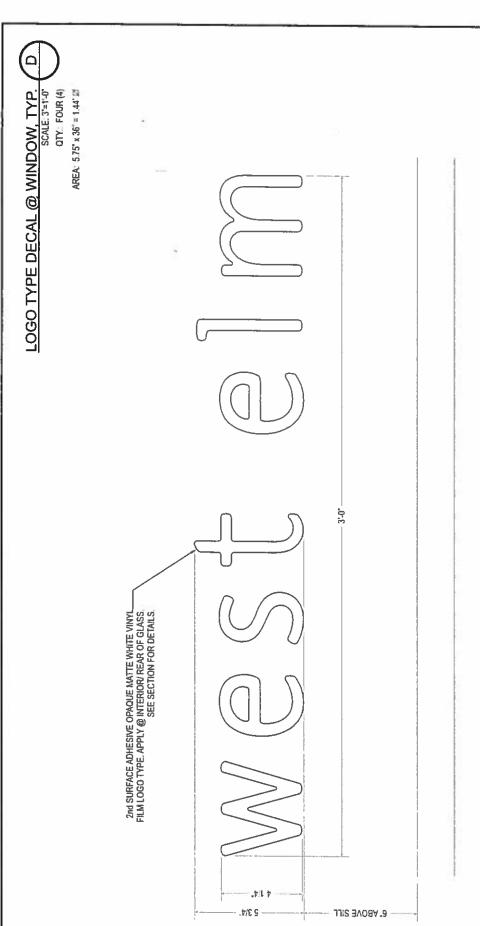

ORD. OR RES. No.

PURPOSE: To authorize the special use of the property known as 3117 West Cary Street for the purpose of permitting signage, upon certain terms and conditions.

REASON: The applicant is requesting a special use permit to authorize one sign mounted above a canopy, one projecting sign, five window signs, and a canopy sign, for a new home furnishings and textile retail store. A sign mounted above a canopy is a sign type currently not permitted by the Zoning Ordinance. The special use permit would also allow the signage associated with the building to exceed the maximum area requirements of the Zoning Ordinance.

- The canopy sign (sign A) is composed of individual letters which, when measured to contain all letters in a rectangle, is 87.81 square feet. When letters are measured individually the sign is only 19.67 square feet, well within the acceptable limits.
- The blade sign (sign B) is 23.78 square feet.
- The larger window vinyl (sign C) is composed of individual letters which, when measured to contain all letters in a rectangle, is 3.73 square feet. When letters are measured individually the sign is only 0.83 square feet.
- There are 4 smaller window vinyls (sign D) composed of individual letters which, when
  each is measured to contain all letters in a rectangle, is 1.44 square feet for a total of
  5.76 square feet. When letters are measured individually each sign is only 0.33 square
  feet for a total of 1.32 square feet.
- The signage on the rear awning (sign E) is composed of individual letters, which when each is measured to contain all letters in a rectangle, is 1.75 square feet. When letters are measured individually the sign is only .40 square feet.
- In total, with each sign containing individual letters but measured with rectangles, including the blade sign, there would be 122.82 square feet. With each sign containing individual letters and measured as such, including the blade sign, there would be a total of 46 square feet.