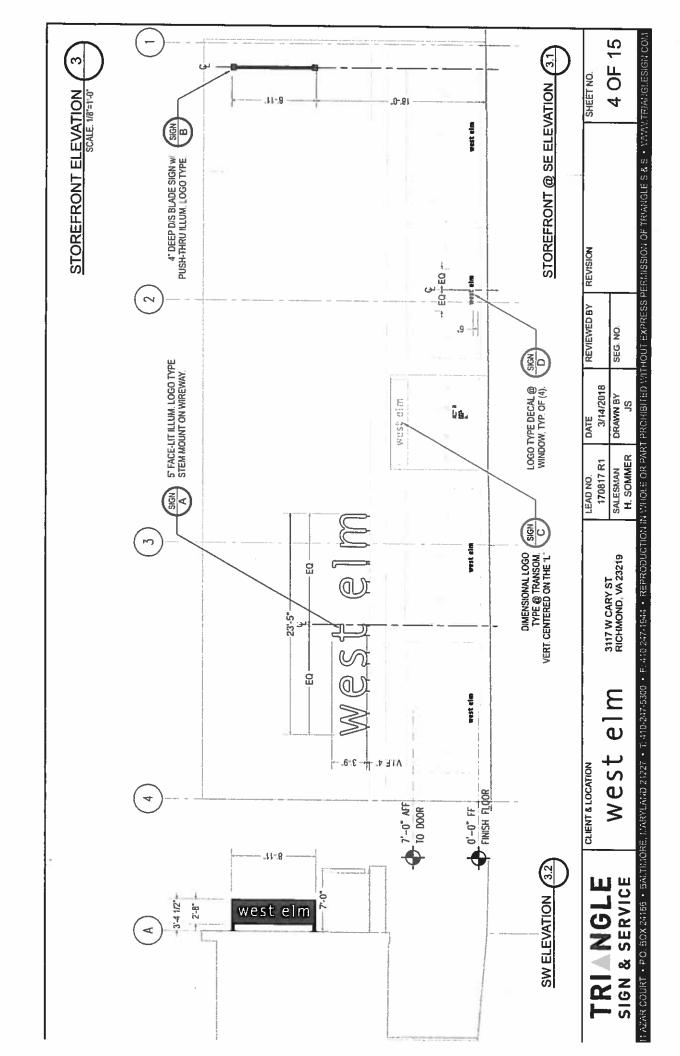

According to the zoning ordinance, an awning or canopy sign is permitted in the UB District. However, the current sign regulations do not permit sign mounted above a canopy. An awning or canopy sign "means a sign painted on or attached flat against an awning or canopy, which sign does not extend beyond the extremities of the surface to which it is attached." The proposed sign is located above the existing canopy, which extends beyond the extremities of the surface to which it is attached.

The aggregate area of all signs located on a lot shall not exceed one square foot for each linear foot of street frontage nor in any case 100 square feet. In addition, no individual sign shall exceed the smaller of 32 square feet in area or such smaller sign area specified elsewhere in the sign regulations. The property has eighty (80) linear feet of street frontage. Therefore, the aggregate area of all signs shall not exceed eighty (80) square feet. The proposed aggregate area for the above canopy, projecting, and window signs is 121.07 square feet. The above canopy sign (87.81 square feet) exceeds the maximum area (32 square feet) for any individual sign.

- The canopy sign (sign A) is composed of individual letters which, when measured to contain all letters in a rectangle, is 87.81 square feet. When letters are measured individually the sign is only 19.67 square feet, well within the acceptable limits.
- The blade sign (sign B) is 23.78 square feet.
- The larger window vinyl (sign C) is composed of individual letters which, when measured to contain all letters in a rectangle, is 3.73 square feet. When letters are measured individually the sign is only 0.83 square feet.
- There are 4 smaller window vinyls (sign D) composed of individual letters which, when
  each is measured to contain all letters in a rectangle, is 1.44 square feet for a total of
  5.76 square feet. When letters are measured individually each sign is only 0.33 square
  feet for a total of 1.32 square feet.
- The signage on the rear awning (sign E) is composed of individual letters, which when each is measured to contain all letters in a rectangle, is 1.75 square feet. When letters are measured individually the sign is only .40 square feet.
- In total, with each sign containing individual letters but measured with rectangles, including the blade sign, there would be 122.82 square feet. With each sign containing individual letters and measured as such, including the blade sign, there would be a total of 46 square feet.