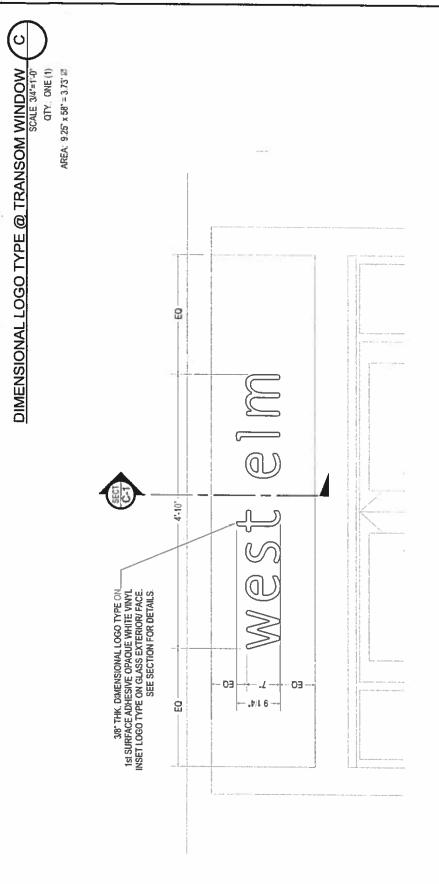

ORD. OR RES. No.

PURPOSE: To authorize the special use of the property known as 3117 West Cary Street for the purpose of permitting signage, upon certain terms and conditions.

REASON: The applicant is requesting a special use permit to authorize one sign mounted above a canopy, one projecting sign, five window signs, and a canopy sign, for a new home furnishings and textile retail store. A sign mounted above a canopy is a sign type currently not permitted by the Zoning Ordinance. The special use permit would also allow the signage associated with the building to exceed the maximum area requirements of the Zoning Ordinance.

- The canopy sign (sign A) is composed of individual letters which, when measured to contain all letters in a rectangle, is 87.81 square feet. When letters are measured individually the sign is only 19.67 square feet, well within the acceptable limits.
- The blade sign (sign B) is 23.78 square feet.
- The larger window vinyl (sign C) is composed of individual letters which, when measured to contain all letters in a rectangle, is 3.73 square feet. When letters are measured individually the sign is only 0.83 square feet.
- There are 4 smaller window vinyls (sign D) composed of individual letters which, when
  each is measured to contain all letters in a rectangle, is 1.44 square feet for a total of
  5.76 square feet. When letters are measured individually each sign is only 0.33 square
  feet for a total of 1.32 square feet.
- The signage on the rear awning (sign E) is composed of individual letters, which when each is measured to contain all letters in a rectangle, is 1.75 square feet. When letters are measured individually the sign is only .40 square feet.
- In total, with each sign containing individual letters but measured with rectangles, including the blade sign, there would be 122.82 square feet. With each sign containing individual letters and measured as such, including the blade sign, there would be a total of 46 square feet.