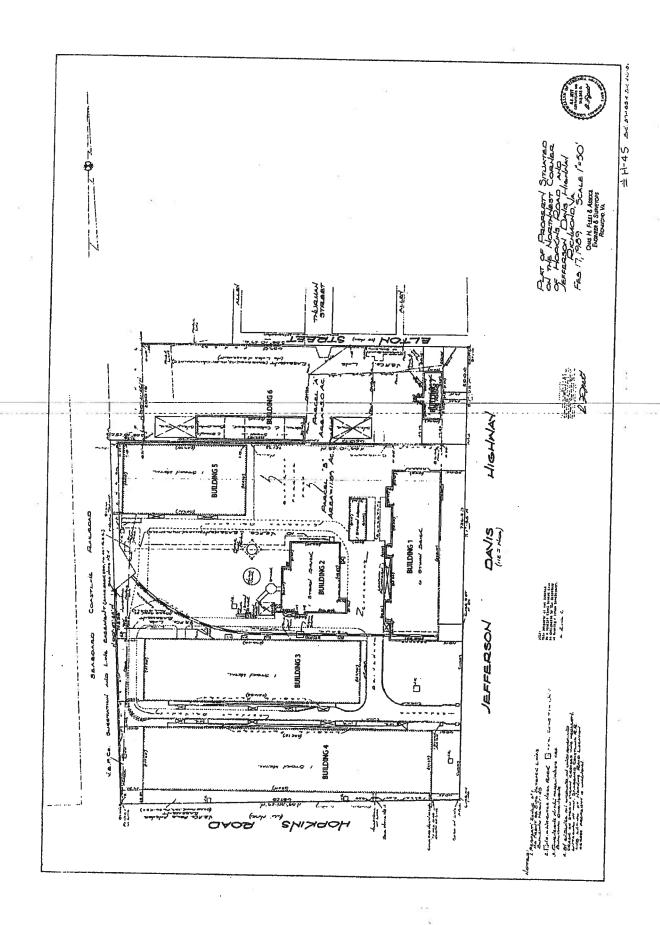

#### THE CITY OF RICHMOND HEREBY ORDAINS:

- I. That Ordinance No. 2008-111-133, adopted June 23, 2008, be and is hereby amended and reordained as follows:
- § 1. That, as shown on the plat entitled "Two Parcels of Land Located at the Northwest Corner of Hopkins Road and Jefferson Davis Highway," prepared by McCrone, Inc., and dated November 28, 2007, and the plat entitled "Plat of Property Situated on the Northwest Corner of Hopkins Road and Jefferson Davis Highway, Richmond, VA," prepared by Chas. H. Fleet & Associates, and dated February 17, 1989, [a copy] copies of which [is] are attached to, incorporated into, and made a part of [this ordinance] Ordinance No. 2008-111-133, adopted

File Number: PRE.2018.233

BACKGROUND: The subject properties, occupying approximately 15.89 acres, are located on the northwest corner of Jefferson Davis Highway and Hopkins Road, in the Maury neighborhood of the Old South Planning District. The properties are currently occupied by the historic Model Tobacco site, which includes a 6-story Art Deco style building historically used as a tobacco factory. The properties also contain various other historic industrial buildings associated the manufacturing and production of tobacco