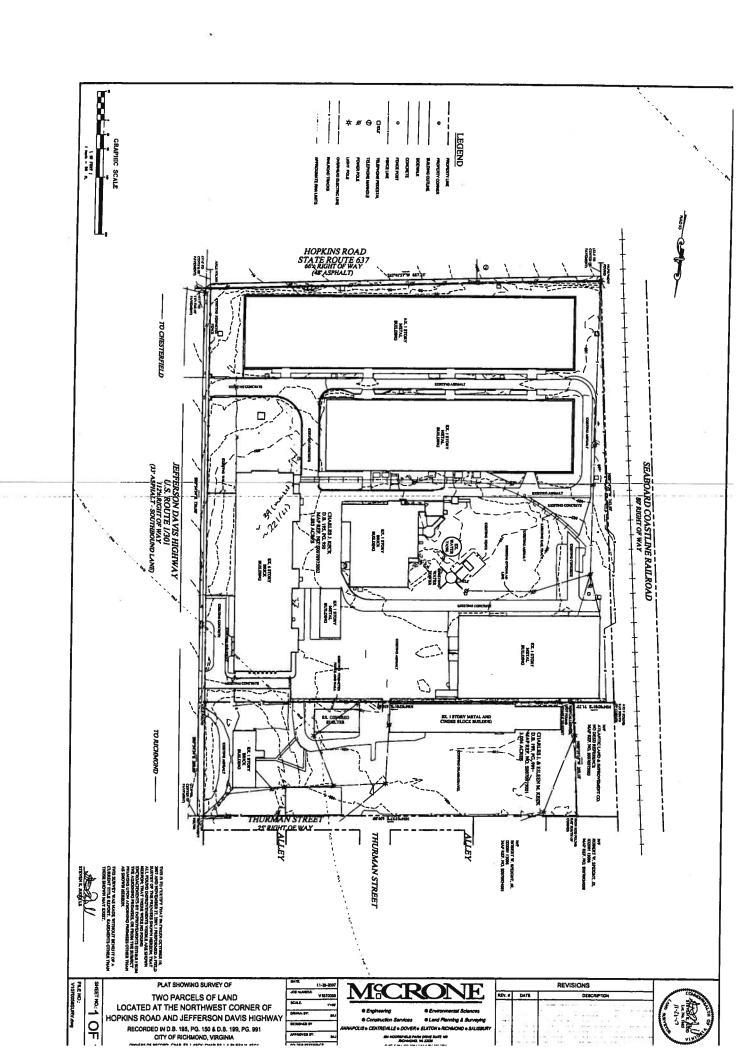

#### THE CITY OF RICHMOND HEREBY ORDAINS:

- I. That Ordinance No. 2008-111-133, adopted June 23, 2008, be and is hereby amended and reordained as follows:
- § 1. That, as shown on the plat entitled "Two Parcels of Land Located at the Northwest Corner of Hopkins Road and Jefferson Davis Highway," prepared by McCrone, Inc., and dated November 28, 2007, and the plat entitled "Plat of Property Situated on the Northwest Corner of Hopkins Road and Jefferson Davis Highway, Richmond, VA," prepared by Chas. H. Fleet & Associates, and dated February 17, 1989, [a copy] copies of which [is] are attached to, incorporated into, and made a part of [this ordinance] Ordinance No. 2008-111-133, adopted

File Number: PRE.2018.233

BACKGROUND: The subject properties, occupying approximately 15.89 acres, are located on the northwest corner of Jefferson Davis Highway and Hopkins Road, in the Maury neighborhood of the Old South Planning District. The properties are currently occupied by the historic Model Tobacco site, which includes a 6-story Art Deco style building historically used as a tobacco factory. The properties also contain various other historic industrial buildings associated the manufacturing and production of tobacco