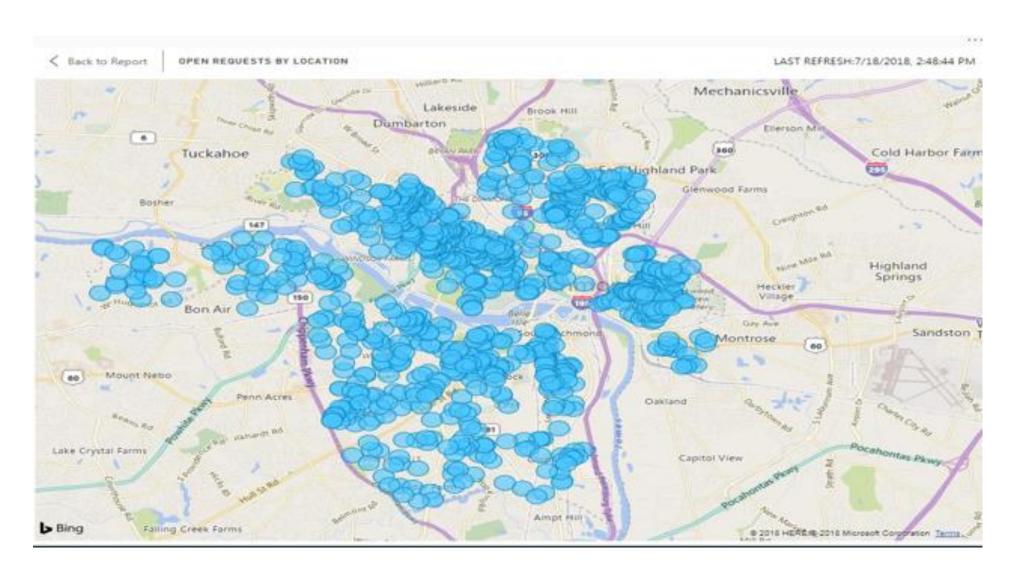

rease in Service Level
Decrease Average Wait Time
Less calls coming reaching an agent



## By District

#### Service Type: Paid Services

- Removal of a Dead Roadside Animal
- New Supercan
- Replacement Supercan
- Same Day Bulk Pick-Up
- Leaf Collection Service

#### **Total Number of Paid Services** Service Type Created

| <ul> <li>District 1</li> </ul> | 105 |
|--------------------------------|-----|
| <ul><li>District 2</li></ul>   | 52  |
| <ul><li>District 3</li></ul>   | 69  |
| <ul> <li>District 4</li> </ul> | 93  |
| <ul><li>District 5</li></ul>   | 80  |
| <ul> <li>District 6</li> </ul> | 57  |
| <ul><li>District 7</li></ul>   | 88  |
| <ul><li>District 8</li></ul>   | 95  |
| <ul> <li>District 9</li> </ul> | 45  |

Total Number Created: 684



### GIS View of 684 Paid Services





### **Questions & Answers**