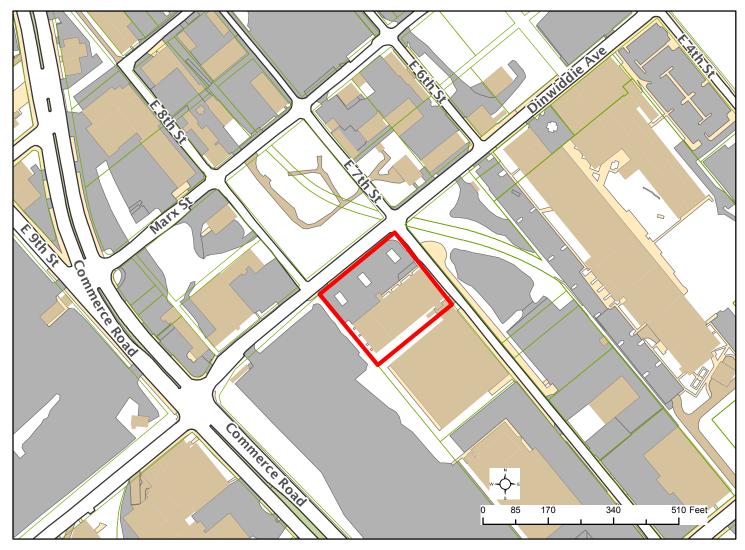

## **Special Use Permit**

LOCATION: 700 Dinwiddie Avenue

**APPLICANT: T. Preston Lloyd** 

**COUNCIL DISTRICT: 6** 

PROPOSAL: To amend and reordain Ordinance No. 2003-323-282, adopted October 13, 2003 authorizing the special use of the property known as 700 Dinwiddie Avenue for the purpose of a shelter and social service delivery use to authorize the addition of a modular unit within an existing parking lot, upon certain terms and conditions.