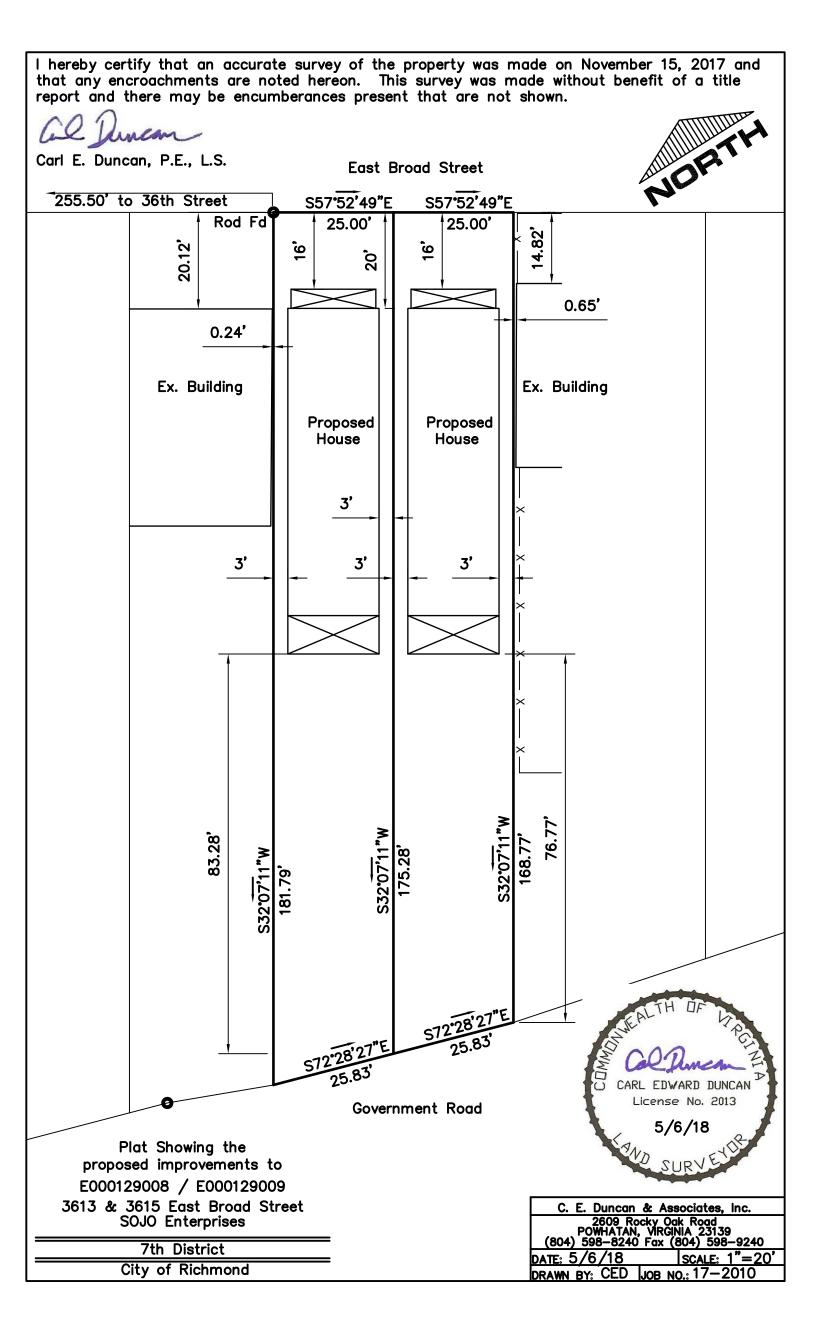

# Roof Plan

Neighborhood Context

Perspectives

Property Information

Parcel ID Zoning Use Setbacks Residential Single Family Front Yard & 10 feet Side Yard 2 3 feet R-8 E0001290008, E0001290009 Rear Yard ≥ 5 feet

Lot Coverage ≤65%

515 North 22nd Street Richmond, VA 23223 804.647.1589 Obsidian, Inc.

obsidianrva@gmail.com | May 14, 2018

3613 & 3615 East Broad Street- New House Plans Sojo Enterprises LLC Title Sheet