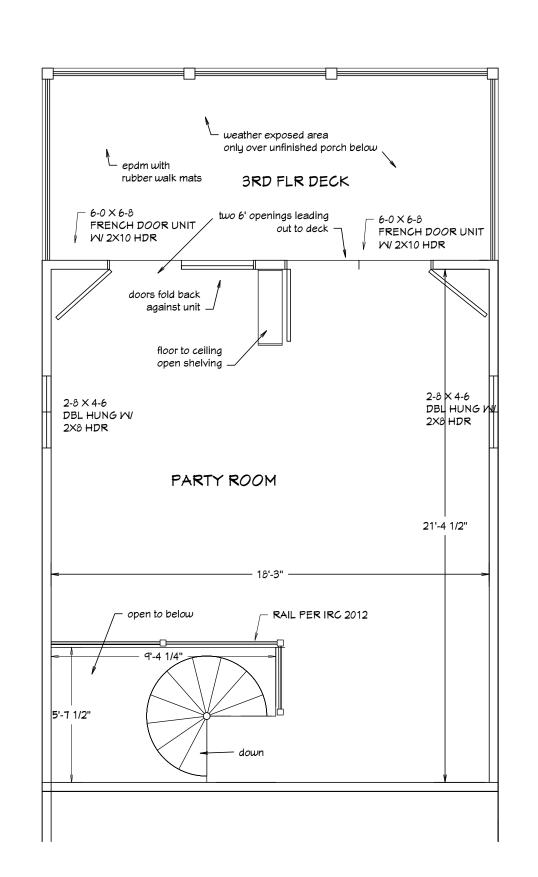

| May 25                                                 |  |
| July 24                                              | June 29                                                |  |
| August 28                                            | July 27                                                |  |
| September 25                                         | August 24                                              |  |
| October 23                                           | September 28                                           |  |
| November 27                                          | October 26                                             |  |
| December 18                                          | November 26 (Monday)                                   |  |











1/4"=1'-0"





# CAR Application Plans & 3615 East Broad Street

## Owner

Henrico, VA 23233 SOJO Enterprises LLC 13000 Densmore Court

## Engineer

515 North 22nd Street Richmond, VA 23223 obsidianrva@gmail.com Obsidian, Inc. Charles R. Field, P.E. 804,647,1589

# Table of Contents

CAR CAR<sub>2</sub> CAR<sub>1</sub> CAR<sub>6</sub> CAR<sub>5</sub> CAR4 Front & Rear Elevations East Side Elevation Site Layout Title Sheet Neighborhood Context Elevation West Side Elevation

# Roof Plan

Neighborhood Context

Perspectives

Property Information

Parcel ID Zoning Use Setbacks Residential Single Family Front Yard & 10 feet Side Yard 2 3 feet R-8 E0001290008, E0001290009 Rear Yard ≥ 5 feet

Lot Coverage ≤65%



515 North 22nd Street Richmond, VA 23223 804.647.1589 Obsidian, Inc.

obsidianrva@gmail.com | Ma