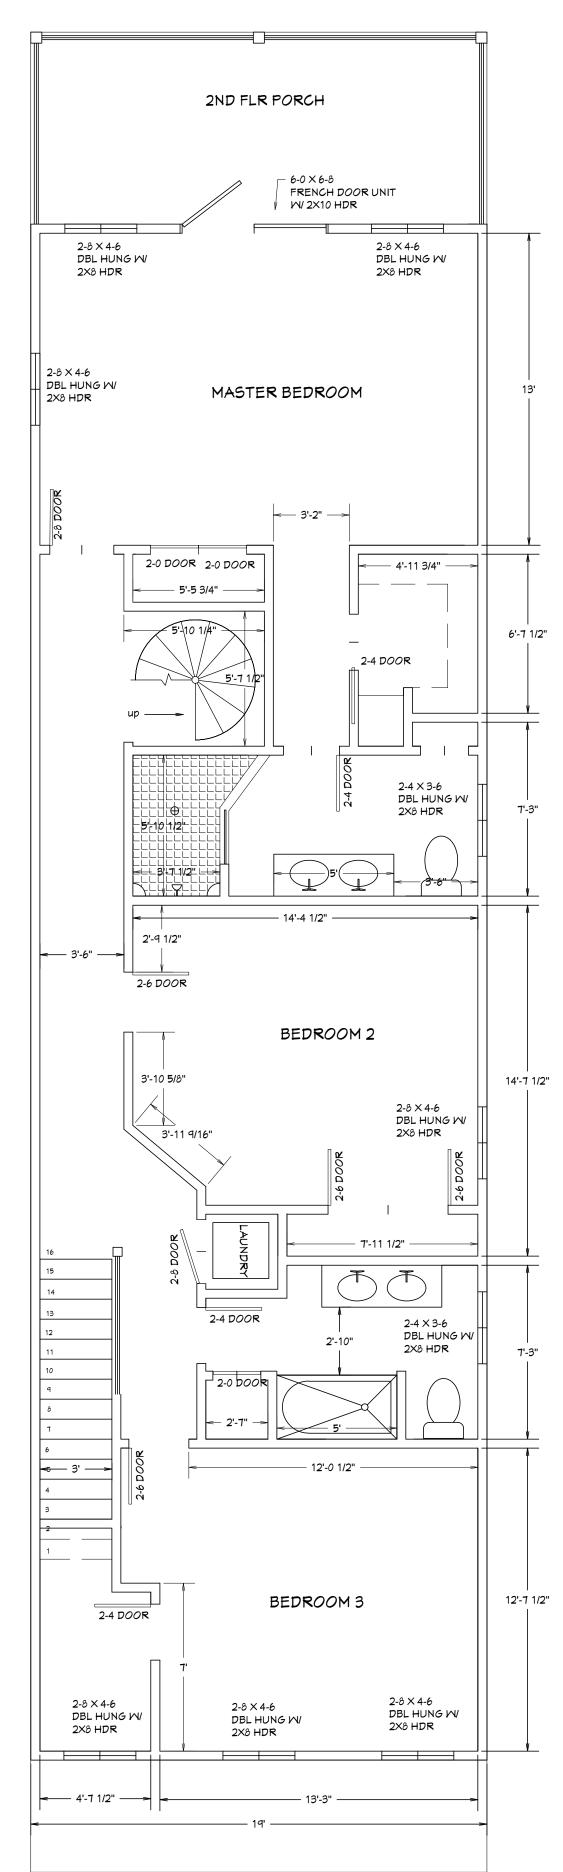

| May 25                                                 |  |
| July 24                                              | June 29                                                |  |
| August 28                                            | July 27                                                |  |
| September 25                                         | August 24                                              |  |
| October 23                                           | September 28                                           |  |
| November 27                                          | October 26                                             |  |
| December 18                                          | November 26 (Monday)                                   |  |











1/4"=1'-0"





# CAR Application Plans & 3615 East Broad Street

## Owner

Henrico, VA 23233 SOJO Enterprises LLC 13000 Densmore Court

## Engineer

515 North 22nd Street Richmond, VA 23223 obsidianrva@gmail.com Obsidian, Inc. Charles R. Field, P.E. 804,647,1589

# Table of Contents

CAR CAR<sub>2</sub> CAR<sub>1</sub> CAR<sub>6</sub> CAR<sub>5</sub> CAR4 Front & Rear Elevations East Side Elevation Site Layout Title Sheet Neighborhood Context Elevation West Side Elevation

# Roof Plan

Neighborhood Context

Perspectives

Property Information

Parcel ID Zoning Use Setbacks Residential Single Family Front Yard & 10 feet Side Yard 2 3 feet R-8 E0001290008, E0001290009 Rear Yard ≥ 5 feet

Lot Coverage ≤65%



515 North 22nd Street Richmond, VA 23223 804.647.1589 Obsidian, Inc.

obsidianrva@