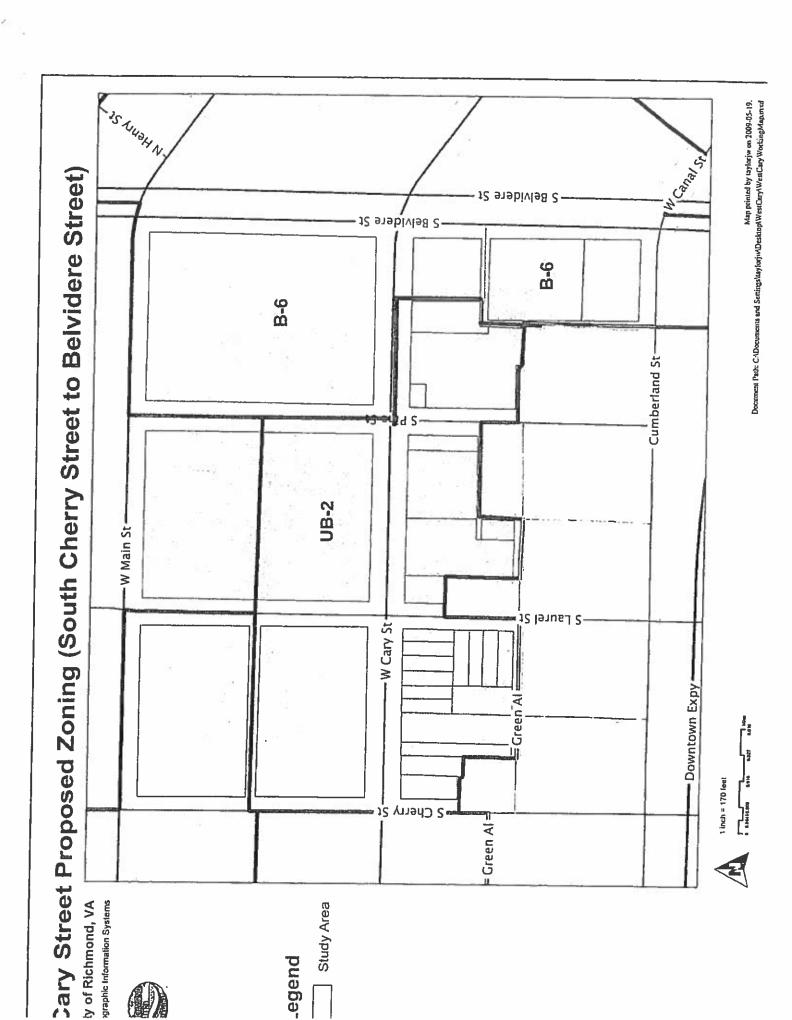

# To the Honorable Council Resolution of Intent

July 6, 2009 Page 2

In accordance with the Downtown Plan and to reflect the scale of existing development, staff is recommending a combination of UB-2 Urban Business and B-6 Mixed Use Business for the area. Maps of the existing and proposed Zoning Districts are included in the agenda package.

With respect to the land use analysis and guidance provided through the City's Downtown Plan, staff recommends rezoning to encourage residential, commercial, office and mixed-use development in accordance with the historic development patterns.