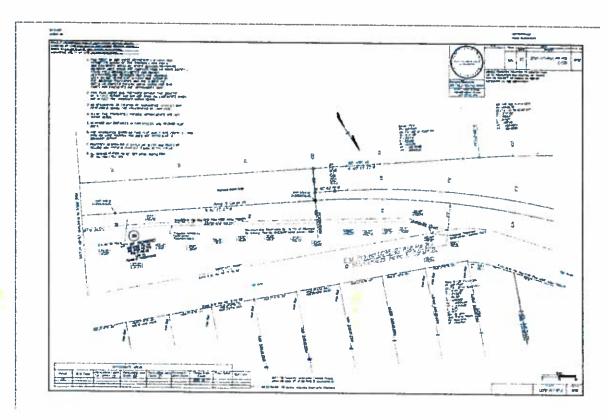

### WITNESSETH:

WHEREAS, it is proposed by the Commonwealth to widen or improve State Highway Route 95, Project 0095-127-858, R201, from 0.282 Miles East of Hermitage Road to 0.135 Miles East of Hermitage Road in the City of Richmond, Virginia; and

WHEREAS, in the improvement it is necessary that the Grantee enter upon the lands of the Grantor located in the aforesaid City to extend the road slopes and/or other construction onto the lands, from opposite approximate Station 24+10 to opposite approximate Station 102+02.19 as shown on Plan Sheet Nos. 3, 3RW, 4 & 4RW for the above project on file in the office of the Department of Transportation, Richmond, Virginia;

NOW, THEREFORE, for and in consideration of the premises and of the benefits accruing or to accrue to the Grantor by reason of such improvement, and for the further consideration of ten thousand one hundred twenty dollars (\$10,120.00), cash in hand paid to the Grantor, receipt of which is hereby acknowledged, the Grantor grants and conveys to the Grantee the temporary right and easement to use the

areas from opposite approximate Station 24+10 to opposite approximate Station 102+02.19, containing 3,896 square feet, more or less, and as shown outlined in ORANGE on a photocopy of Plan Sheet Nos. 3, 3RW, 4 & 4RW, for the proper execution of the work, which photocopy is hereto attached as a part hereof and recorded simultaneously herewith in the State Highway Plat Book \_\_\_\_\_\_, Page \_\_\_\_\_. This temporary easement will terminate at such time as the construction of the project is completed.