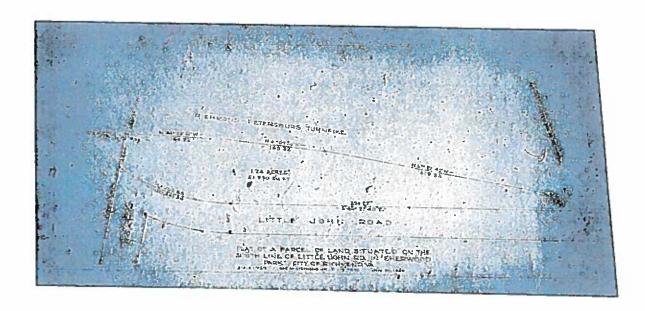

Beginning at the intersection of the eastern line of Loxley Road with the southern line of Little John Road; thence south 46° 57′ west a distance of 44.66 feet; thence north 41° 23′ 40″ west a distance of 1.27 feet; thence south 48° 35′ 20″ west a distance of 9.94 feet to the northern right-of-way line of The Richmond-Petersburg Turnpike; thence north 65° 22′ 10″ west along said northern right-of-way line a distance of 164.25 feet; thence continuing along said northern right-of-way line north 61° 09′ 10″ west a distance of 163.32 feet; thence continuing along said northern right-of-way line north 57° 22′ 40″ west a distance of 379.33 feet; thence north 40° 08′ 10″ west a distance of 63.46 feet to a point on the southern line of Little John Road; thence south 66° 27′ 40″ east along the southern line of Little John Road a distance of 594.87 feet; thence continuing along said southern line of Little John Road on a curve to the right having a radius of 347.36 feet a distance of 202.58 feet to the point of beginning, containing 1.24 acres as shown on a plat entitled "Plat of a parcel of land situated on the south line of Little John Rd., in 'Sherwood Park', City of Richmond, Va." dated January 20, 1959, prepared by George M. Stephens, Jr., C.L.S.