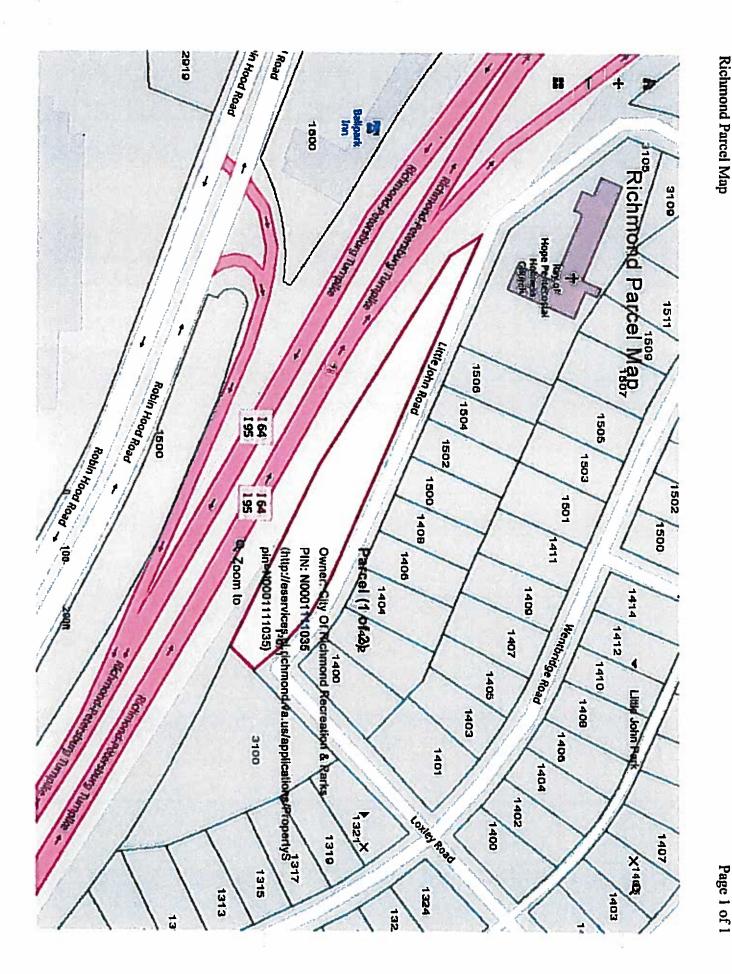

RE:

Right of Way Agreement for property located at Little John Park

ORD. OR RES. No.

**PURPOSE:** To authorize the CAO, for and on behalf of the City of Richmond to execute a Right of Way Agreement between the City of Richmond and the Virginia department of Transportation (VDOT) to allow temporary access to certain properties located within Little John Park for the purpose of construction and improvements to Route 95 near Hermitage Road.

**REASON:** VDOT plans to extend the northbound deceleration lane of State Route 95 to Hermitage Road. Temporary access is needed to a small portion of Little John Park located at 1401 Little John Road for the purpose of constructing, improving and completing the project.

TAX MAP #N0001111035 G-PIN #N/A

RW-29 Revised 9/16 UPC 107796

PREPARED BY VDOT UNDER SUPERVISION OF THE OFFICE OF THE ATTORNEY GENERAL

> Exempted from recordation taxes and fees under Sections 58.1-811(A)(3), 58.1-811(C)(5), 58.1-3315, 25.1-418, 42.1-70, 17.1-266, and 17.1-279(E)

Route 95

State Project: 0095-127-858, RW201

Federal Project: STP-5A01 (213)

City: Richmond UPC: 107796

RIGHT OF WAY – Property of the City of Richmond, a Virginia municipal corporation Parcel 001

To: Ms. Lori A. Snider, State Right of Way & Utilities Director

Beginning at the intersection of the eastern line of Loxley Road with the southern line of Little John Road; thence south 46° 57′ west a distance of 44.66 feet; thence north 41° 23′ 40″ west a distance of 1.27 feet; thence south 48° 35′ 20″ west a distance of 9.94 feet to the northern right-of-way line of The Richmond-Petersburg Turnpike; thence north 65° 22′ 10″ west along said northern right-of-way line a distance of 164.25 feet; thence continuing along said northern right-of-way line north 61° 09′ 10″ west a distance of 163.32 feet; thence continuing along said northern right-of-way line north 57° 22′ 40″ west a distance of 379.33 feet; thence north 40° 08′ 10″ west a distance of 63.46 feet to a point on the southern line of Little John Road; thence south 66° 27′ 40″ east along the southern line of Little John Road a distance of 594.87 feet; thence continuing along said southern line of Little John Road on a curve to the right having a radius of 347.36 feet a distance of 202.58 feet to the point of beginning, containing 1.24 acres as shown on a plat entitled "Plat of a parcel of land situated on the south line of Little John Rd., in 'Sherwood Park', City of Richmond, Va." dated January 20, 1959, prepared by George M. Stephens, Jr., C.L.S.