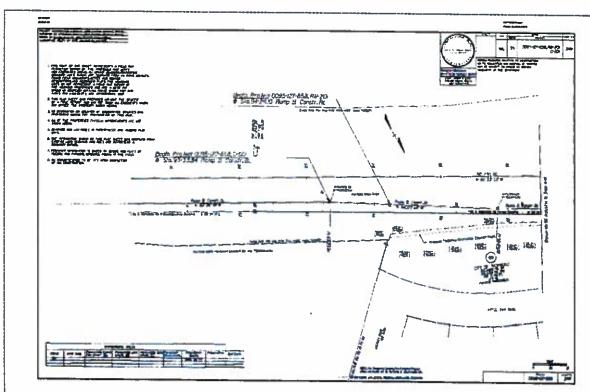

### WITNESSETH:

WHEREAS, it is proposed by the Commonwealth to widen or improve State Highway Route 95, Project 0095-127-858, R201, from 0.282 Miles East of Hermitage Road to 0.135 Miles East of Hermitage Road in the City of Richmond, Virginia; and

WHEREAS, in the improvement it is necessary that the Grantee enter upon the lands of the Grantor located in the aforesaid City to extend the road slopes and/or other construction onto the lands, from opposite approximate Station 24+10 to opposite approximate Station 102+02.19 as shown on Plan Sheet Nos. 3, 3RW, 4 & 4RW for the above project on file in the office of the Department of Transportation, Richmond, Virginia;

areas from opposite approximate Station 24+10 to opposite approximate Station 102+02.19, containing 3,896 square feet, more or less, and as shown outlined in ORANGE on a photocopy of Plan Sheet Nos. 3, 3RW, 4 & 4RW, for the proper execution of the work, which photocopy is hereto attached as a part hereof and recorded simultaneously herewith in the State Highway Plat Book \_\_\_\_\_\_, Page \_\_\_\_\_. This temporary easement will terminate at such time as the construction of the project is completed.