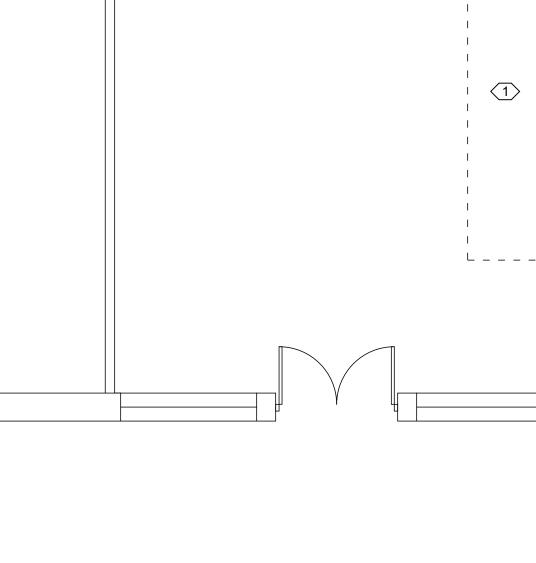

MICHAEL PELLIS

(1) EXISTING REAR UNIT TO REMAIN AS IS

CUT HOLE IN EXISTING FLOOR AND INSTALL NEW STAIRS PER STRUCTURAL DRAWINGS SK-1