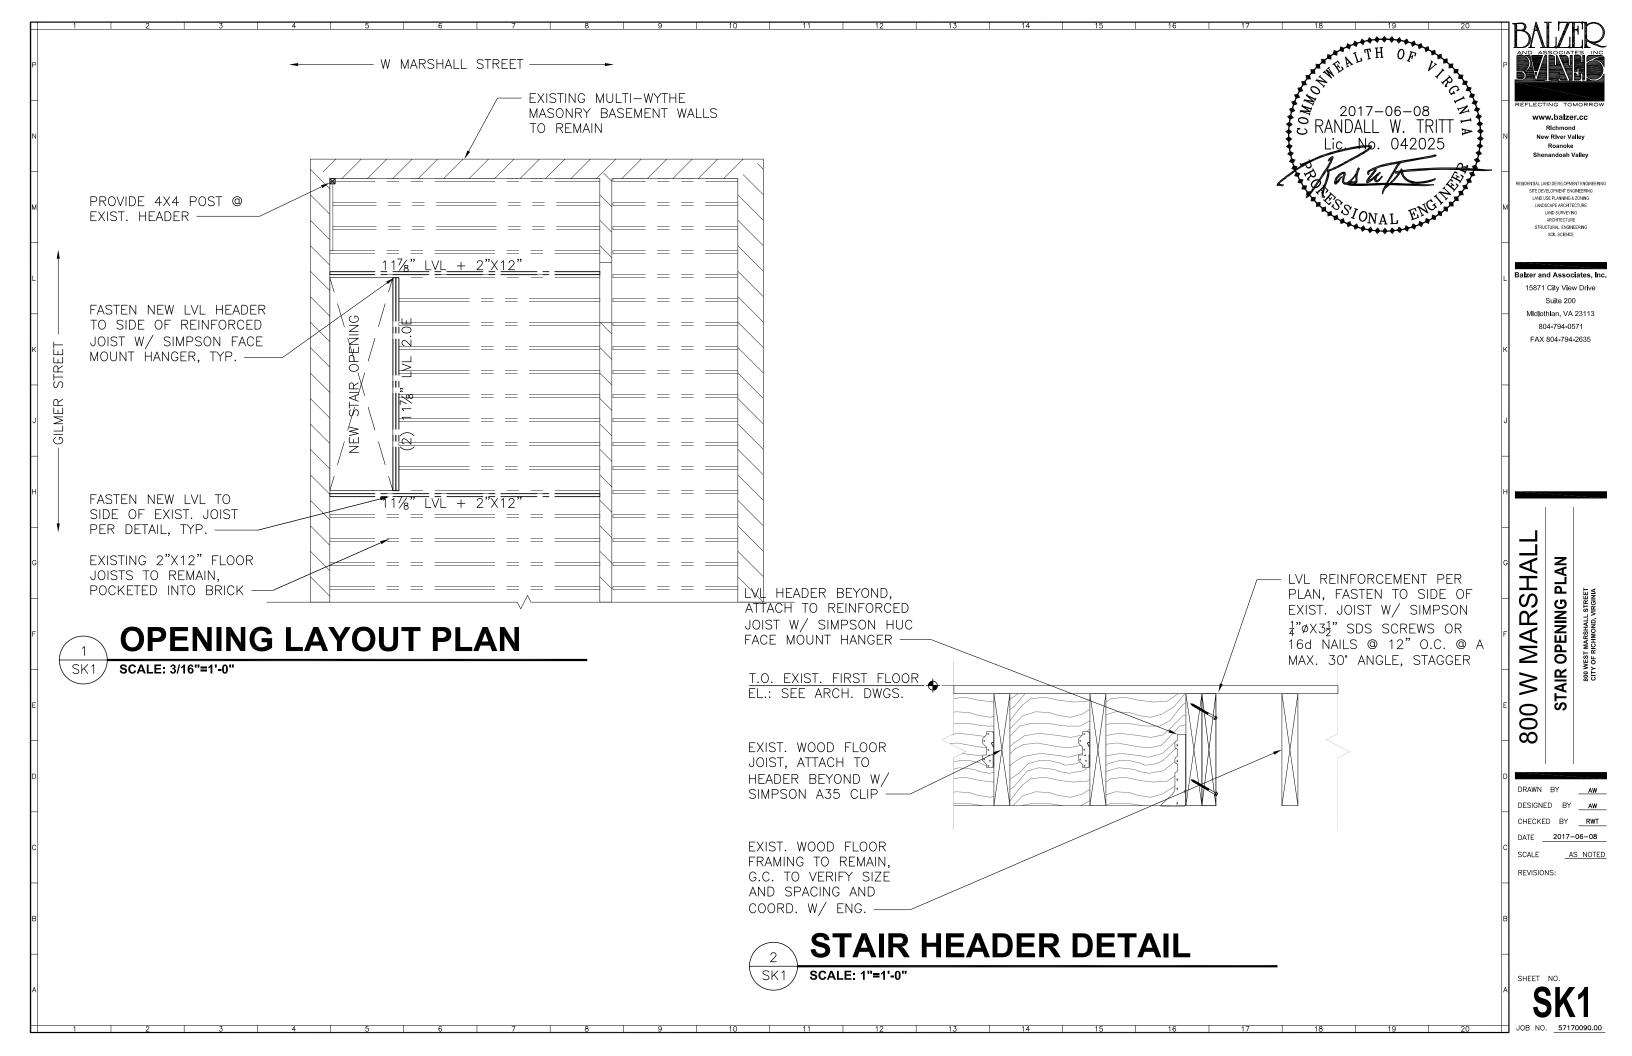

|  |  |  |
|         | CS<br>DATE<br>NOVEMBER 2, 2017                           |                          |                                                                                                         |  |  |  |



1/4" = 1' - 0"

EXISTING BASEMENT PLAN







3'-7 1/2"

·-----



DEMO PLAN KEY NOTES

- CREATE OPENING FOR STAIR PROVIDE PROPER SHORING IN ORDER TO ADEQUATELY SUPPORT THE EXISTING STURCTURE DURING DEMO AND RETROFIT. SEE STRUCTURAL DRAWING SK-1
- REPLACE EXISTING FIXTURES WITH ADA COMPLIANT FIXTURES & GRAB BARS 2
- REMOVE EXISTING STAIRS AND DOOR & FRAME & PREP FOR CLOSING OPENING AND ABANDONING LIGHT WELL 3
- (4) REMOVE EXISTING STORAGE ROOM WALLS, DOOR & FRAME . PATCH EXISTING FINISH TO MATCH ADJACENT FINISHES