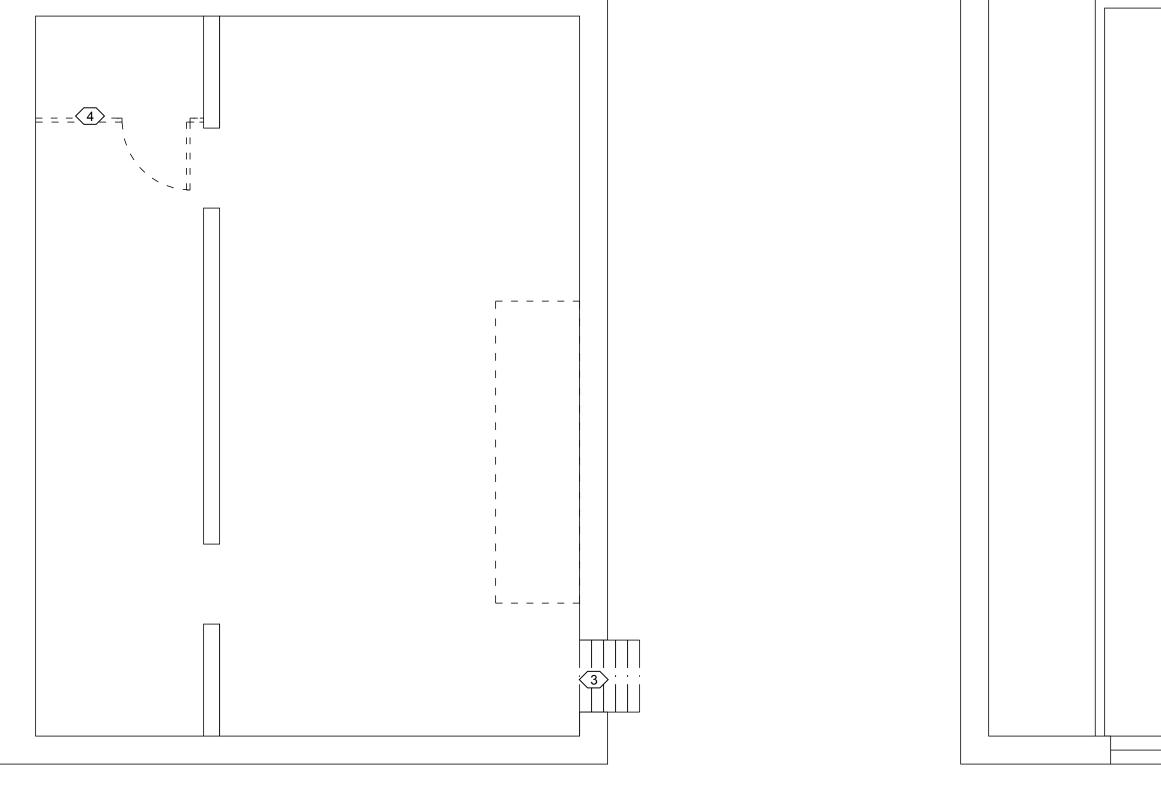

 $\langle 3 \rangle$ 

 $\langle 4 \rangle$ 

EXISTING RESTROOM TO REMAIN - REPLACE FIXTURES WITH ADA COMPLIANT FIXTURES AND GRAB BARS

PROVIDE MIN. PROTECTION FOR REDUCED VERTICAL CLEARANCE BENEATH STAIR PER FIGURE 307.4 ON SHEET CS

1/4" = 1' - 0"

EXISTING BASEMENT PLAN

3'-7 1/2"

·-----

DEMO PLAN KEY NOTES

- CREATE OPENING FOR STAIR PROVIDE PROPER SHORING IN ORDER TO ADEQUATELY SUPPORT THE EXISTING STURCTURE DURING DEMO AND RETROFIT. SEE STRUCTURAL DRAWING SK-1
- REPLACE EXISTING FIXTURES WITH ADA COMPLIANT FIXTURES & GRAB BARS 2
- REMOVE EXISTING STAIRS AND DOOR & FRAME & PREP FOR CLOSING OPENING AND ABANDONING LIGHT WELL 3
- (4) REMOVE EXISTING STORAGE ROOM WALLS, DOOR & FRAME . PATCH EXISTING FINISH TO MATCH ADJACENT FINISHES