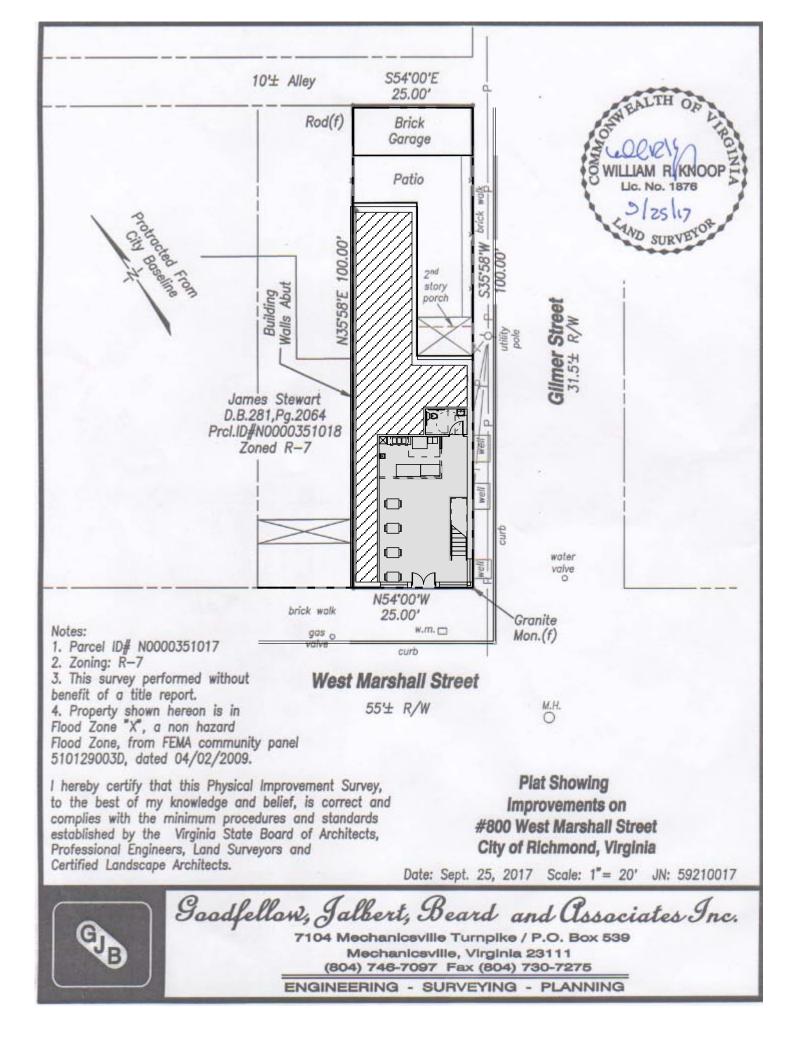

# TENANT IMPROVEMENTS TO: 800 W. MARSHALL RICHMOND, VIRGINIA

NEW WALLS

LOCATION OF PROJECT

N.T.S.