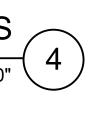

 $\langle 3 \rangle$ 

 $\langle 4 \rangle$ 

EXISTING RESTROOM TO REMAIN - REPLACE FIXTURES WITH ADA COMPLIANT FIXTURES AND GRAB BARS

PROVIDE MIN. PROTECTION FOR REDUCED VERTICAL CLEARANCE BENEATH STAIR PER FIGURE 307.4 ON SHEET CS