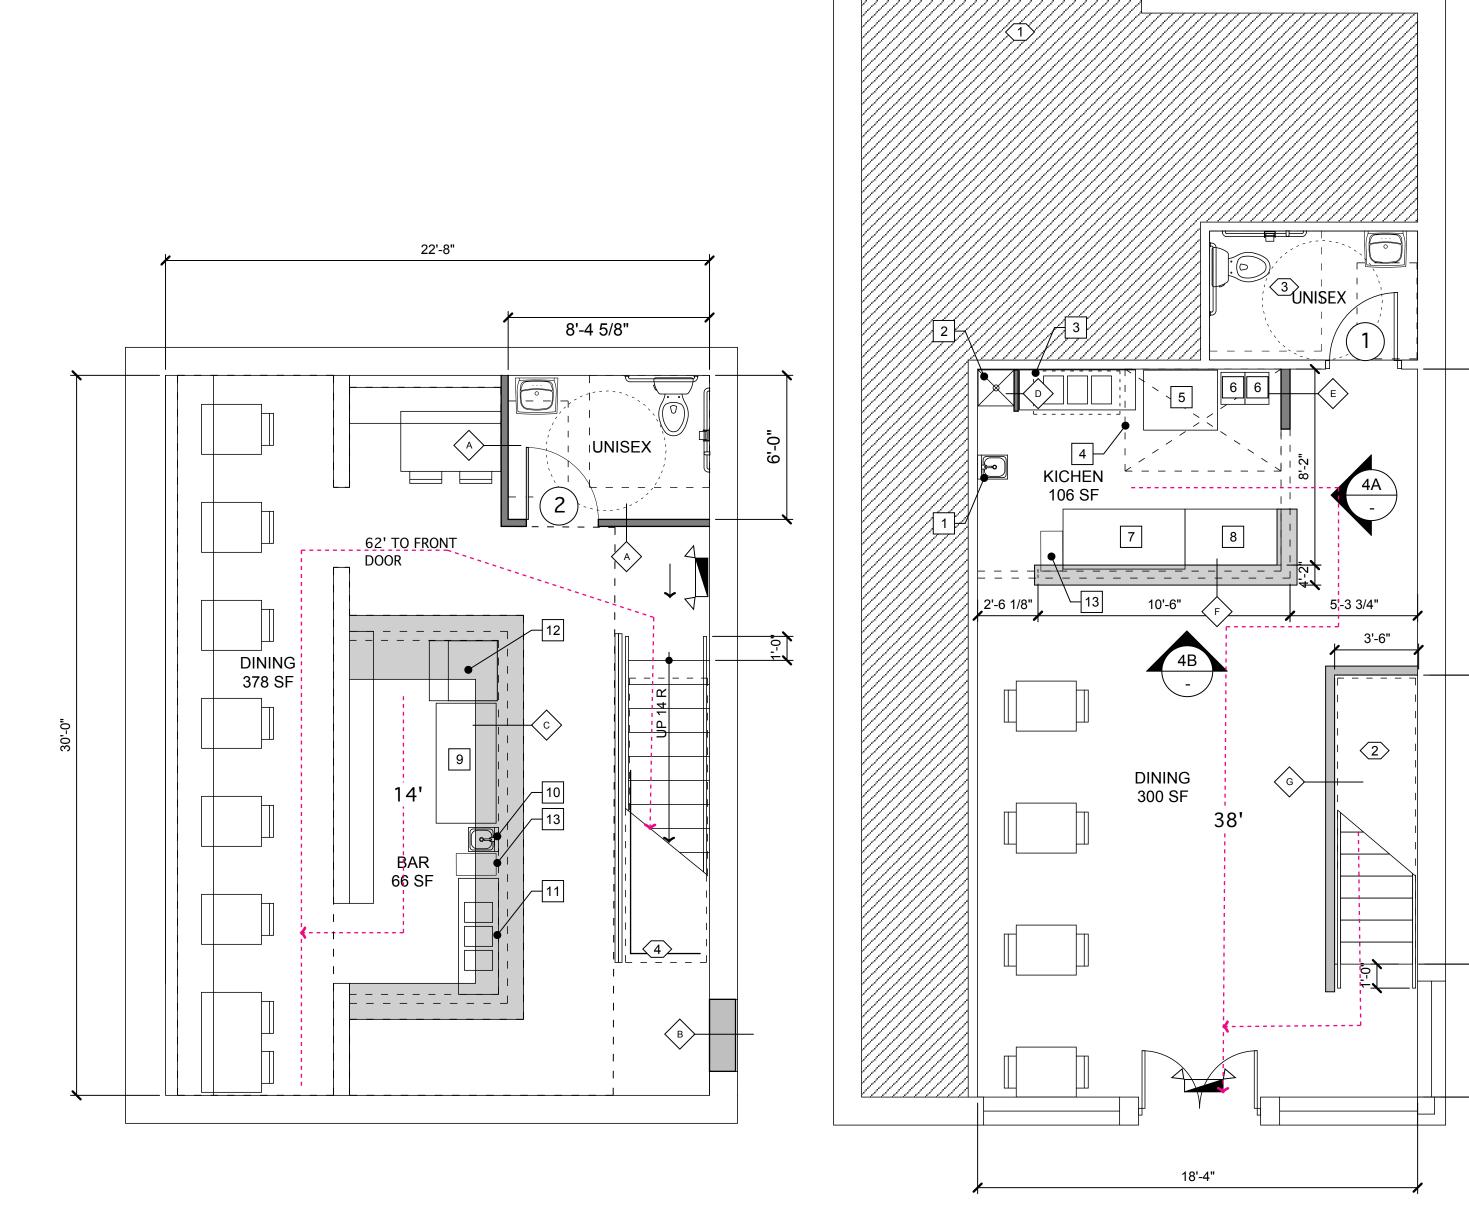

## PROPOSED 1ST FLOOR PLAN

1/4" = 1' - 0"

|                                                                                                                                                                                                                                                                                                                                                                                                                                                                                                                                                                                                                                                                                                                                                                                                                                                                                                                                                                                                                                                                                                                                                                                                                                                                                                                                                                                                                                                                                                                                                                                                                                                                                                                                                                                                                                                                                                                                                                                                                                             | ************************************** |                                                         |                                                                             |
|---------------------------------------------------------------------------------------------------------------------------------------------------------------------------------------------------------------------------------------------------------------------------------------------------------------------------------------------------------------------------------------------------------------------------------------------------------------------------------------------------------------------------------------------------------------------------------------------------------------------------------------------------------------------------------------------------------------------------------------------------------------------------------------------------------------------------------------------------------------------------------------------------------------------------------------------------------------------------------------------------------------------------------------------------------------------------------------------------------------------------------------------------------------------------------------------------------------------------------------------------------------------------------------------------------------------------------------------------------------------------------------------------------------------------------------------------------------------------------------------------------------------------------------------------------------------------------------------------------------------------------------------------------------------------------------------------------------------------------------------------------------------------------------------------------------------------------------------------------------------------------------------------------------------------------------------------------------------------------------------------------------------------------------------|----------------------------------------|---------------------------------------------------------|-----------------------------------------------------------------------------|
| EQUIPMENT & FIXTURES LIST                                                                                                                                                                                                                                                                                                                                                                                                                                                                                                                                                                                                                                                                                                                                                                                                                                                                                                                                                                                                                                                                                                                                                                                                                                                                                                                                                                                                                                                                                                                                                                                                                                                                                                                                                                                                                                                                                                                                                                                                                   |                                        |                                                         |                                                                             |
| <ul> <li>EQUIPMENT &amp; FIXTURES LIST <ol> <li>HAND SINK</li> <li>EXISTING MOP SINK TO REMAIN</li> <li>EXISTING 3 COMP SINK TO REMAIN W/ GREASE<br/>INTERCEPTOR BELOW</li> <li>EXISTING 4' X 8' SS HOOD TO REMAIN</li> <li>30 X 37 CONVECTION OVEN</li> <li>12 X 16 GLASS TOP INDUCTION BURNER</li> <li>UNDERCOUNTER SOLID FRONT BEVERAGE COOLER</li> <li>PREP UNIT</li> <li>UNDERCOUNTER GLASS FRONT BEVERAGE COOLER</li> <li>BAR SINK</li> <li>SS 3 COMPARTMENT DUMP SINK</li> <li>ICE MACHINE</li> <li>23 GAL. SLIM JIM TRASH CAN</li> </ol></li></ul>                                                                                                                                                                                                                                                                                                                                                                                                                                                                                                                                                                                                                                                                                                                                                                                                                                                                                                                                                                                                                                                                                                                                                                                                                                                                                                                                                                                                                                                                                  |                                        | ENTS TO:<br>800 WEST MARSHALL STREET, RICHMOND VIRGINIA | RICHMOND, VIRGINIA                                                          |
| PARTITION TYPE KEY NOTES         INFILL WALL - WOOD STUD FRAMING @ 16" O.C. WITH 1/2 GYP. BOARD BOTH SIDES FLOOR TO ROOF DECK - SOUND BATTS         Image: State of the s | ROJECT:                                | TENANT IMPROVEMENTS<br>800 WES                          | OWNER:<br>KHRUNGTEP, LLC                                                    |
| <ul> <li>42" HT. COUNTER TOP W/ WOOD STUD FRAMING @ 16" O.C. KITCHEN SIDE: 1/2" GYP BD W/ STAINLESS STEEL OUTSIDE: 1/2" PLYWOOD W/ FINISH TBD</li> <li>42" HT. GUARDRAIL W/ WOOD STUD FRAMING @ 16" O.C. W/ 1/2" GYP. BD. BOTH SIDES</li> </ul>                                                                                                                                                                                                                                                                                                                                                                                                                                                                                                                                                                                                                                                                                                                                                                                                                                                                                                                                                                                                                                                                                                                                                                                                                                                                                                                                                                                                                                                                                                                                                                                                                                                                                                                                                                                             |                                        | NK PLAN & EGKEVV                                        | www.michaelpellis.com<br>304.212.9024<br>201 W. 7th St., Richmond, VA 23224 |
| <ul> <li>DOOR TYPE KEY NOTES         <ol> <li>EXISTING DOOR &amp; FRAME TO REMAIN AND RETROFIT W/ CYLINDRICAL,<br/>LEVER HARDWARE - PRIVACY LOCKSET</li> <li>36" X 84" SOLID CORE WOOD DOOR IN METAL FRAME.<br/>- FLUSH, NO LITE - PRIVACY LOCKSET</li> </ol> </li> <li>INTERIOR DOORS:         <ol> <li>SOLID CORE WOOD DOORS &amp; KNOCK DOWN METAL FRAMES.</li> <li>STAIN GRADE FLUSH WOOD DOORS,</li> <li>CYLINDRICAL, LEVER HARDWARE, HINGES AND WALL STOPS.</li> <li>ALL HARDWARE TO HAVE SATIN NICKEL FINISH.</li> </ol> </li> </ul>                                                                                                                                                                                                                                                                                                                                                                                                                                                                                                                                                                                                                                                                                                                                                                                                                                                                                                                                                                                                                                                                                                                                                                                                                                                                                                                                                                                                                                                                                                 |                                        |                                                         | MICHAEL WW<br>PELLIS 804.                                                   |
| NOTE:<br>- DOORS WITHOUT SYMBOLS ARE EXISTING TO REMAIN                                                                                                                                                                                                                                                                                                                                                                                                                                                                                                                                                                                                                                                                                                                                                                                                                                                                                                                                                                                                                                                                                                                                                                                                                                                                                                                                                                                                                                                                                                                                                                                                                                                                                                                                                                                                                                                                                                                                                                                     |                                        | <u>REVIS</u><br>N/A                                     | IONS                                                                        |
| EGRESS KEY NOTES                                                                                                                                                                                                                                                                                                                                                                                                                                                                                                                                                                                                                                                                                                                                                                                                                                                                                                                                                                                                                                                                                                                                                                                                                                                                                                                                                                                                                                                                                                                                                                                                                                                                                                                                                                                                                                                                                                                                                                                                                            |                                        | N / A<br>N / A<br>N / A<br>N / A                        |                                                                             |
| <ul> <li>ARROWS (WHERE APPLIES)</li> <li></li></ul>                                                                                                                                                                                                                                                                                                                                                                                                                                                                                                                                                                                                                                                                                                                                                                                                                                                                                                                                                                                                                                                                                                                                                                                                                                                                                                                                                                                                                                                                                                                                                                                                                                                                                                                                                                                                                                                                                                                                                                                         |                                        | A                                                       | <b>1.1</b><br>MBER 2, 2017                                                  |

 $\langle 3 \rangle$ 

 $\langle 4 \rangle$ 

EXISTING RESTROOM TO REMAIN - REPLACE FIXTURES WITH ADA COMPLIANT FIXTURES AND GRAB BARS

PROVIDE MIN. PROTECTION FOR REDUCED VERTICAL CLEARANCE BENEATH STAIR PER FIGURE 307.4 ON SHEET CS

MICHAEL PELLIS

(1) EXISTING REAR UNIT TO REMAIN AS IS

CUT HOLE IN EXISTING FLOOR AND INSTALL NEW STAIRS PER STRUCTURAL DRAWINGS SK-1

ALLOWABLE HEIGHT: 1 STORY

PROPOSED: 1 STORY OVER BASEMENT

SQUARE FOOTAGE: ALLOWABLE/FLOOR: 6,000 SF PROPOSED:

BASEMENT: 680 SF 1ST FLOOR: 606 SF

OCCUPANCY: 47 TOTAL OCCUPANTS (BOTH FLOORS) BASEMENT TOTAL = 26 DINING: 378 SF / 15 = 25 OCCUPANTS BAR: 66 SF / 200 = 1 OCCUPANT

> 1ST FLOOR TOTAL = 21 DINING: 300 SF / 15 = 20 OCCUPANTS KITCHEN: 106 SF / 200 = 1 OCCUPANT

MIN. EGRESS WIDTH: (IBC PER SECTION 1005) 47 OCC. X .20" =9.4" (REQUIRED) 72" (PROVIDED)

MIN. NUMBER OF EXITS: (IBC SECTION 1015) 1 (REQUIRED) 1 (PROVIDED)

EGRESS TRAVEL LENGTH: (IBC TABLE 1016.2) USE GROUP A-2 W/0 SPRINKLER SYSTEM - MAX. 200'

FIXTURES: (IBC TABLE 2902.1.A-2) M= 23.5, W= 23.5 FOR TOTAL OF 48 OCCUPANTS REQUIRED: WC: M =1/75 W = 1/75, LAV= 1/200 WC: 1 M =150/75, 1 W = 150/75, 1 LAV M/F= 48/200 PROVIDED: WC: 2M/F, 2 LAV M/F