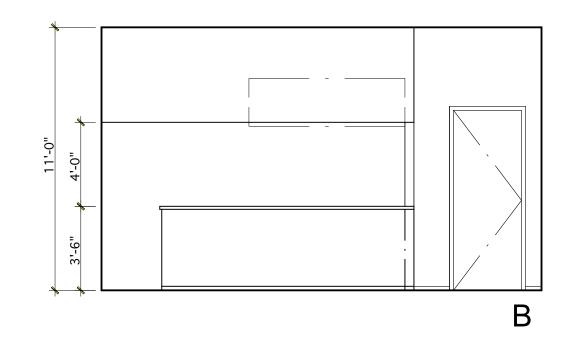

### **KITCHEN ELEVATIONS**

1/4" = 1' - 0"





PROPOSED SITE PLAN 3 AS NOTED



## PROPOSED 1ST FLOOR PLAN

1/4" = 1' - 0"





|