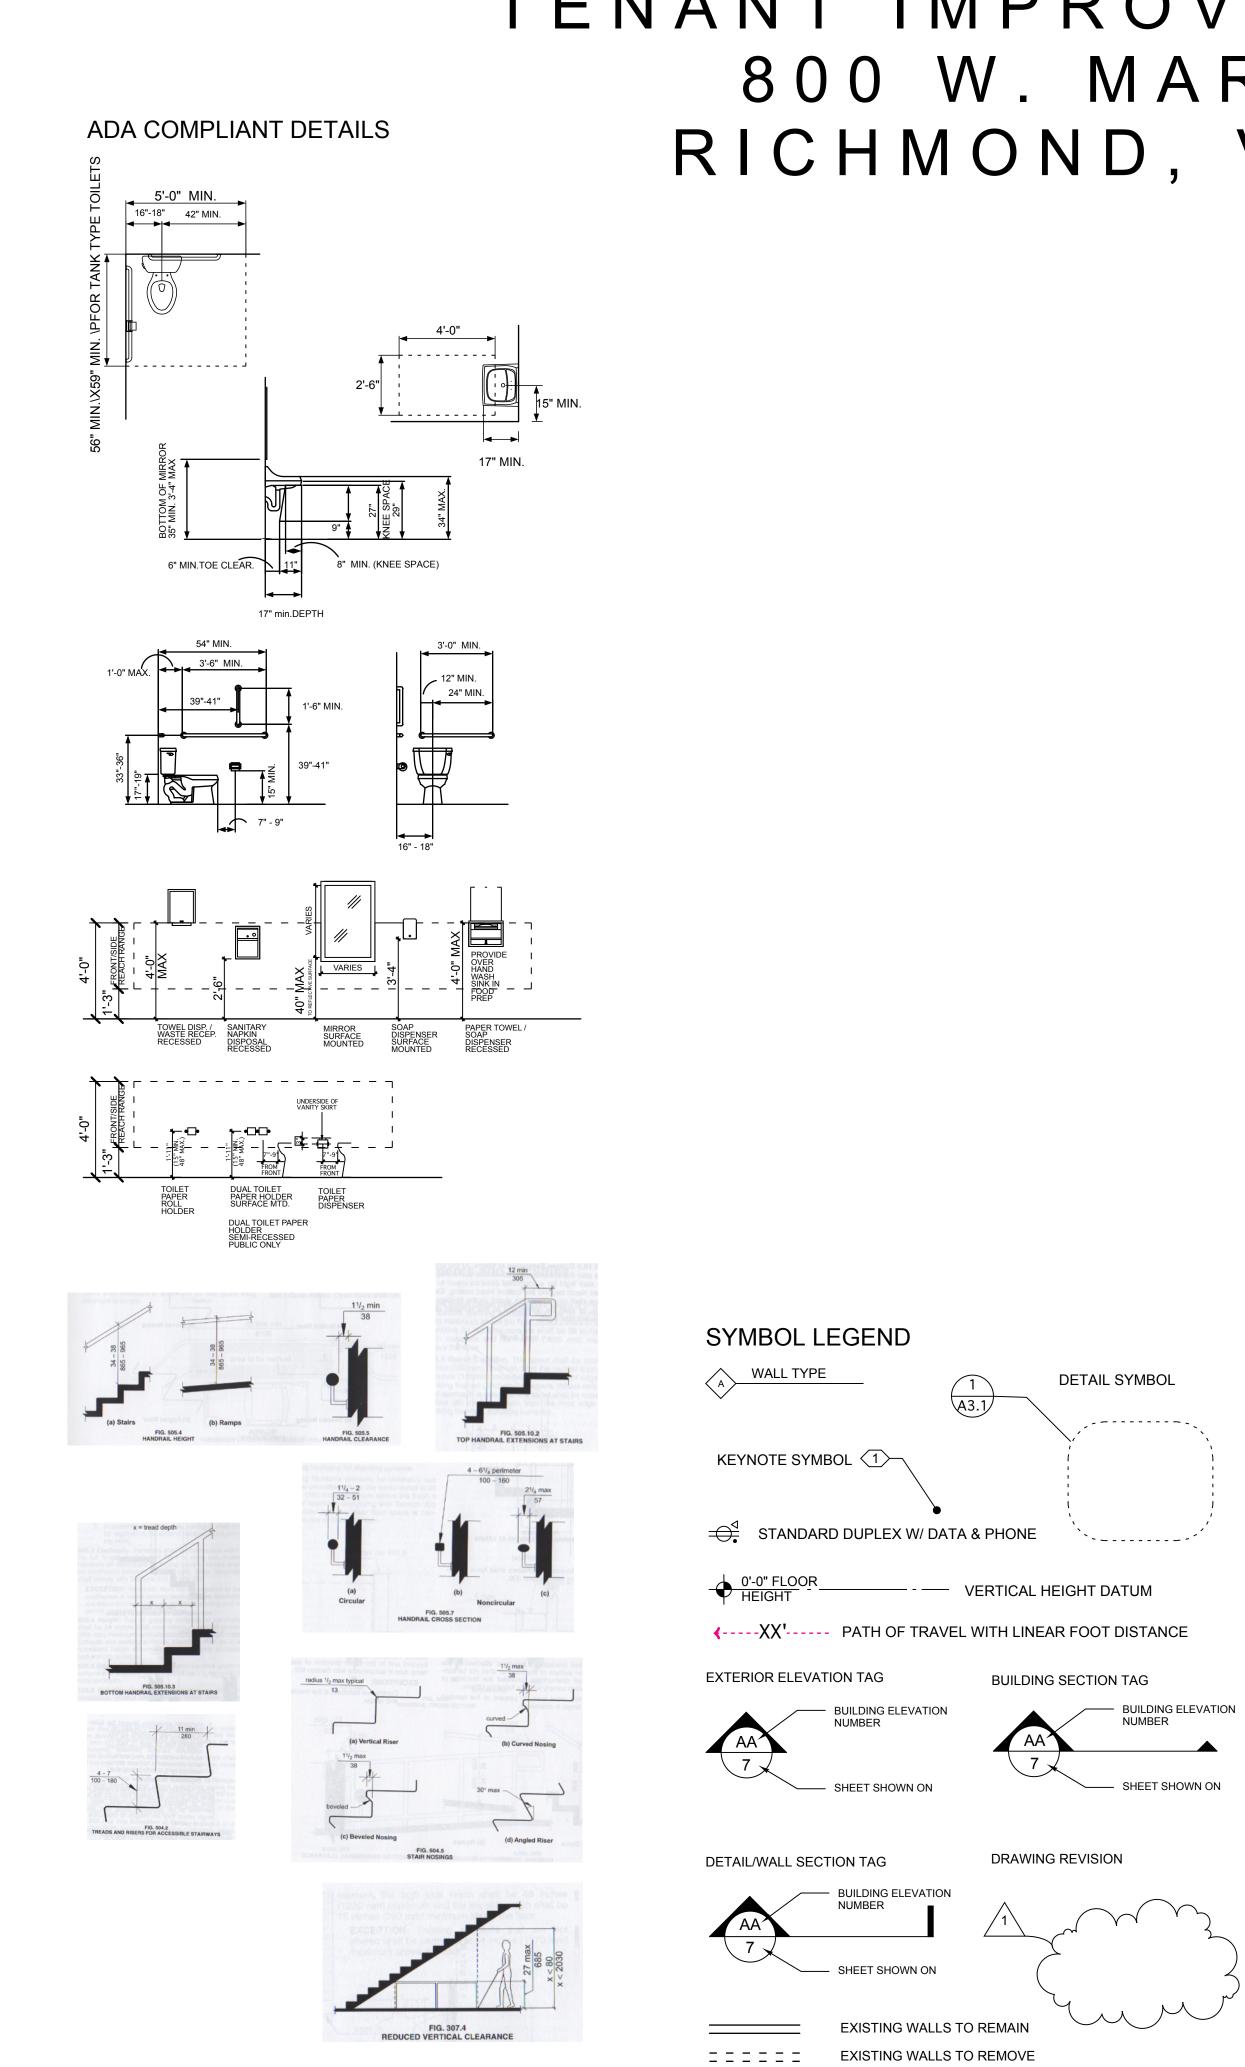

# TENANT IMPROVEMENTS TO: 800 W. MARSHALL RICHMOND, VIRGINIA

NEW WALLS

LOCATION OF PROJECT

N.T.S.

#### SCOPE OF PROJECT

THE SCOPE OF WORK UNDER THIS PERMIT IS:

PERFORM TENANT IMPROVEMENTS IN ORDER TO OCCUPY THE BASEMENT & 1ST FLOOR UNDER THE CURRENT CODE AS A RESTAURANT USE A-2 OCCUPANCY.

EXISTING EXIT TO REMAIN UNALTERED.

EXISTING RESIDENTIAL UNIT TO THE REAR AND ON THE 2ND FLOOR TO REMAIN UNALTERED AND NOT INCLUDED IN THE SCOPE OF THIS PERMIT

ADD A NEW STAIR TO CONNECT THE BASEMENT & 1ST FLOOR INTERNALLY.

M, E, P, KITCHEN EQUIPMENT ENGINEERING WILL BE PERFORMED DESIGN-BUILD BY THE RESPECTIVE SUBCONTRACTORS AND SUBMITTED SEPARATELY.

ADJUSTMENTS TO THE EXISTING BASEMENT SPRINKLER SYSTEM WILL BE PERFORMED DESIGN-BUILD BY THE RESPECTIVE SUBCONTRACTORS AND SUBMITTED SEPARATELY.