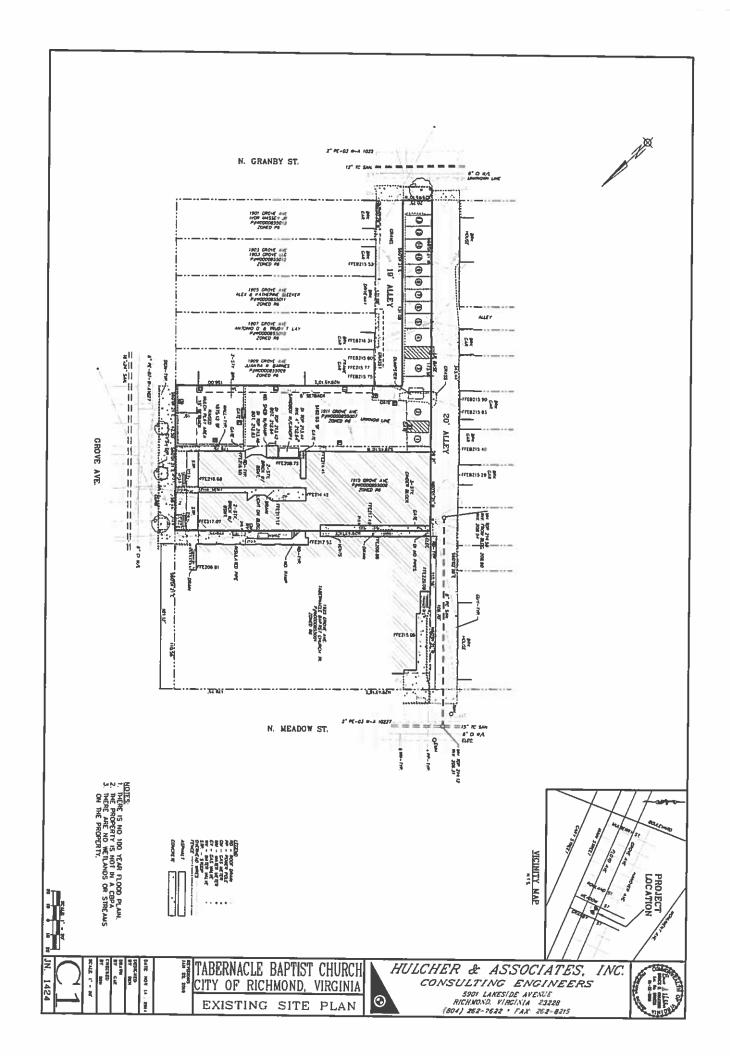

#### § 2. Grant of Special Use Permit.

- (a) Subject to the terms and conditions set forth in this ordinance, the properties known as 1911 and 1915 Grove Avenue and identified as Tax Parcel Nos. W000-0855/007 and W000-0855/006, respectively, in the 2018 records of the City Assessor, being more particularly shown on a survey entitled "Tabernacle Baptist Church, City of Richmond, Virginia, Existing Site Plan," prepared by Hulcher & Associates, Inc., dated November 14, 2014, and last revised January 22, 2018, a copy of which is attached to and made a part of this ordinance, hereinafter referred to as "the Property," is hereby permitted to be used for the purpose of a day nursery within a church, hereinafter referred to as "the Special Use," substantially as shown on the survey entitled "Tabernacle Baptist Church, City of Richmond, Virginia, Existing Site Plan," prepared by Hulcher & Associates, Inc., dated November 14, 2014, and last revised January 22, 2018, hereinafter referred to as "the Plans," a copy of which is attached to and made a part of this ordinance.
- (b) The adoption of this ordinance shall constitute the issuance of a special use permit for the Property. The special use permit shall inure to the benefit of the owner or owners of the fee simple title to the Property as of the date on which this ordinance is adopted and their successors in fee simple title, all of which are hereinafter referred to as "the Owner." The conditions contained in this ordinance shall be binding on the Owner.
- § 3. **Special Terms and Conditions.** This special use permit is conditioned on the following special terms and conditions:
- (a) Approximately 7,100 square feet of outdoor play area, including incidental play equipment or structures, shall be provided, substantially as shown on the Plans. The number of children using the outdoor play area at one time shall meet the requirements of the Virginia Department of Social Services or its successor agency.

- (b) A concrete block and wrought iron decorative fence not to exceed 75 inches in height and labelled as "A," "B," "C," and "D" on the Plans, shall be permitted. Any future expansion of the fence on the Property along Grove Avenue must first be approved by of the Director of Planning and Development Review.
- (c) The fencing labelled as F, G, and H on the Plans shall not exceed 60 inches in height and may be either opaque or non-opaque.
- (d) No fewer than 13 off-street parking spaces shall be provided, substantially as shown on the Plans.
- (e) All mechanical equipment serving the Property shall be located or screened so as not to be visible from any public right-of-way.
- § 4. **Supplemental Terms and Conditions.** This special use permit is conditioned on the following supplemental terms and conditions:
- (a) All required final grading and drainage plans, together with all easements made necessary by such plans, must be approved by the Director of Public Utilities prior to the issuance of the building permit.
- (b) Storm or surface water shall not be allowed to accumulate on the land. The Owner, at its sole cost and expense, shall provide and maintain at all times adequate facilities for the drainage of storm or surface water from the Property so as not to adversely affect or damage any other property or public streets and the use thereof.
- (c) Facilities for the collection of refuse shall be provided in accordance with the requirements of the Director of Public Works. Such facilities shall be located or screened so as not to be visible from adjacent properties and public streets.