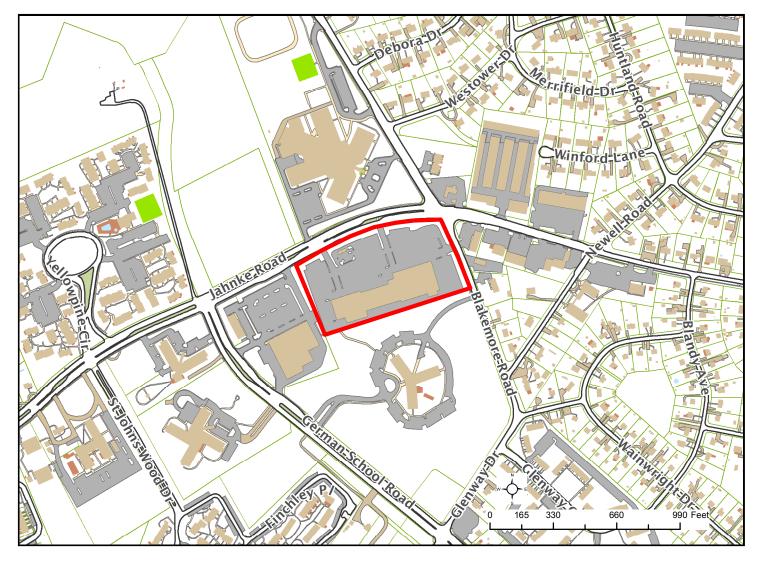

City of Richmond Department of Planning & Development Review

LOCATION: 6335 Jahnke Road

**APPLICANT: Sueng Kim** 

**COUNCIL DISTRICT: 4** 

PROPOSAL: To amend and reordain Ordinance No. 76-301-266, adopted November 22, 1976, as last amended by Ordinance No. 92-81-221, adopted June 23, 1992, granting authorization for a special use of the property containing 7.564 acres located at the southwest corner of the intersection of Jahnke Road and Blakemore Road, to authorize use of a portion of the existing shopping center as a restaurant with accessory entertainment and nightclub uses, under certain terms and conditions.