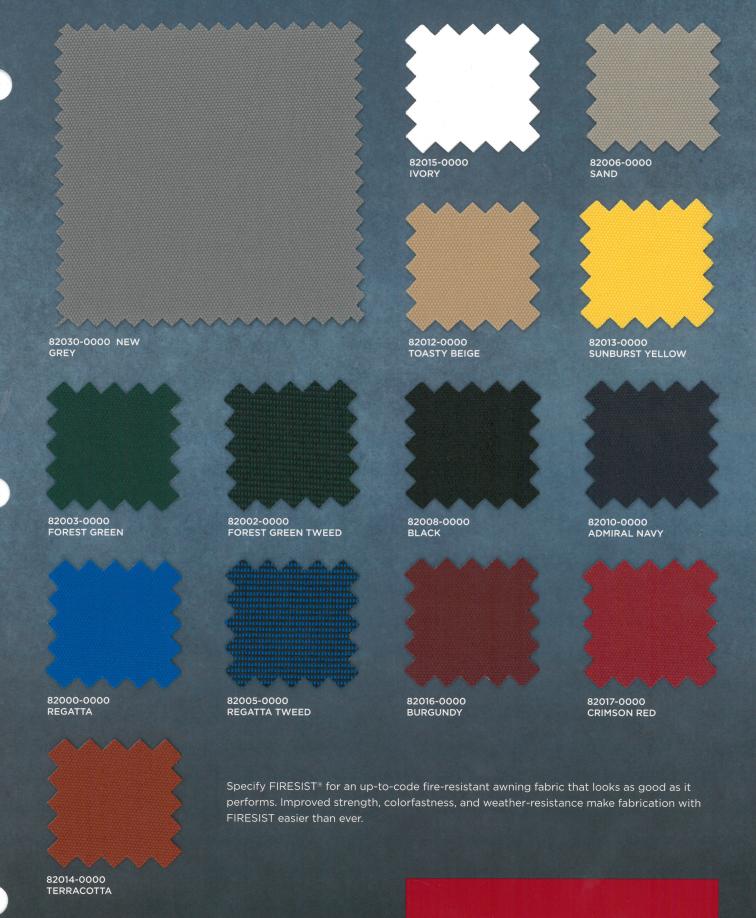

#### **STYLING**

The new FIRESIST color palette focuses on popular solids, tweeds and stripes.

| TECHNICAL DATA                                    | Section 1981年                                                                                                                                                                |  |  |
|---------------------------------------------------|------------------------------------------------------------------------------------------------------------------------------------------------------------------------------|--|--|
| Weight                                            | 8.75 oz. per square yard                                                                                                                                                     |  |  |
| Width                                             | 60"/ 152.4 cm                                                                                                                                                                |  |  |
| Color                                             | Solution dyed to resist color loss from UV exposure and weathering. Resistant to most chemicals, including bleach.                                                           |  |  |
| WARRANTY                                          | 5 years against loss of color or strength.                                                                                                                                   |  |  |
| SURFACE                                           | Plain weave - Highly water repellent and soil/stain release finish.                                                                                                          |  |  |
| UNDERSIDE                                         | Urethane/acrylic coating                                                                                                                                                     |  |  |
| TRANSPARENCY LEVEL                                | Lighter shades translucent for back-lighting applications.                                                                                                                   |  |  |
| ABRASION RESISTANCE                               | Excellent                                                                                                                                                                    |  |  |
| FLEXIBILITY                                       | Excellent in both hot and very cold conditions.                                                                                                                              |  |  |
| FLAME RESISTANCE (PASSES ALL, BUT NOT LIMITED TO) | California State Fire Marshal Title 19 NFPA 701-99, test method II CPAI-84; Tent walls and roof FMVSS 302 FAA 25.853 (Aviation) UFAC Upholstered Furniture, Class 1 ULCS-109 |  |  |
| MILDEW RESISTANCE                                 | Excellent (with proper maintenance and cleaning)                                                                                                                             |  |  |
| CHEMICAL RESISTANCE                               | Excellent                                                                                                                                                                    |  |  |
| WATER REPELLENCY                                  | Excellent                                                                                                                                                                    |  |  |
| OIL RESISTANCE                                    | Very good                                                                                                                                                                    |  |  |
| SEWABILITY                                        | Excellent                                                                                                                                                                    |  |  |
| HEAT SEALING                                      | Can be heat sealed using sealing tape and heat source such as wedge, hot air, radio frequency welding, etc.                                                                  |  |  |

### **STYLING**

The new FIRESIST color palette focuses on popular solids, tweeds and stripes.

| TECHNICAL DATA                                       |                                                                                                                                                                     |  |  |
|------------------------------------------------------|---------------------------------------------------------------------------------------------------------------------------------------------------------------------|--|--|
| Weight                                               | 8.75 oz. per square yard                                                                                                                                            |  |  |
| Width                                                | 60"/ 152.4 cm                                                                                                                                                       |  |  |
| Color                                                | Solution dyed to resist color loss from UV exposure and weathering. Resistant to most chemicals, including bleach.                                                  |  |  |
| WARRANTY                                             | 5 years against loss of color or strength.                                                                                                                          |  |  |
| SURFACE                                              | Plain weave - Highly water repellent and soil/stain release finish.                                                                                                 |  |  |
| UNDERSIDE                                            | Urethane/acrylic coating                                                                                                                                            |  |  |
| TRANSPARENCY LEVEL                                   | Lighter shades translucent for back-lighting applications.                                                                                                          |  |  |
| ABRASION RESISTANCE                                  | Excellent                                                                                                                                                           |  |  |
| FLEXIBILITY                                          | Excellent in both hot and very cold conditions.                                                                                                                     |  |  |
| FLAME RESISTANCE<br>(PASSES ALL, BUT NOT LIMITED TO) | California State Fire Marshal Title 19 NFPA 701-99, test method II CPAI-84; Tent walls and roof FMVSS 302 FAA 25.853 (Aviation) UFAC Upholstered Furniture, Class 1 |  |  |
| MILDEW RESISTANCE                                    | Excellent (with proper maintenance and cleaning)                                                                                                                    |  |  |
| CHEMICAL RESISTANCE                                  | Excellent                                                                                                                                                           |  |  |
| WATER REPELLENCY                                     | Excellent                                                                                                                                                           |  |  |
| OIL RESISTANCE                                       | Very good                                                                                                                                                           |  |  |
| SEWABILITY                                           | Excellent                                                                                                                                                           |  |  |
| HEAT SEALING                                         | Can be heat sealed using sealing tape and heat source such as wedge, hot air, radio frequency welding, etc.                                                         |  |  |