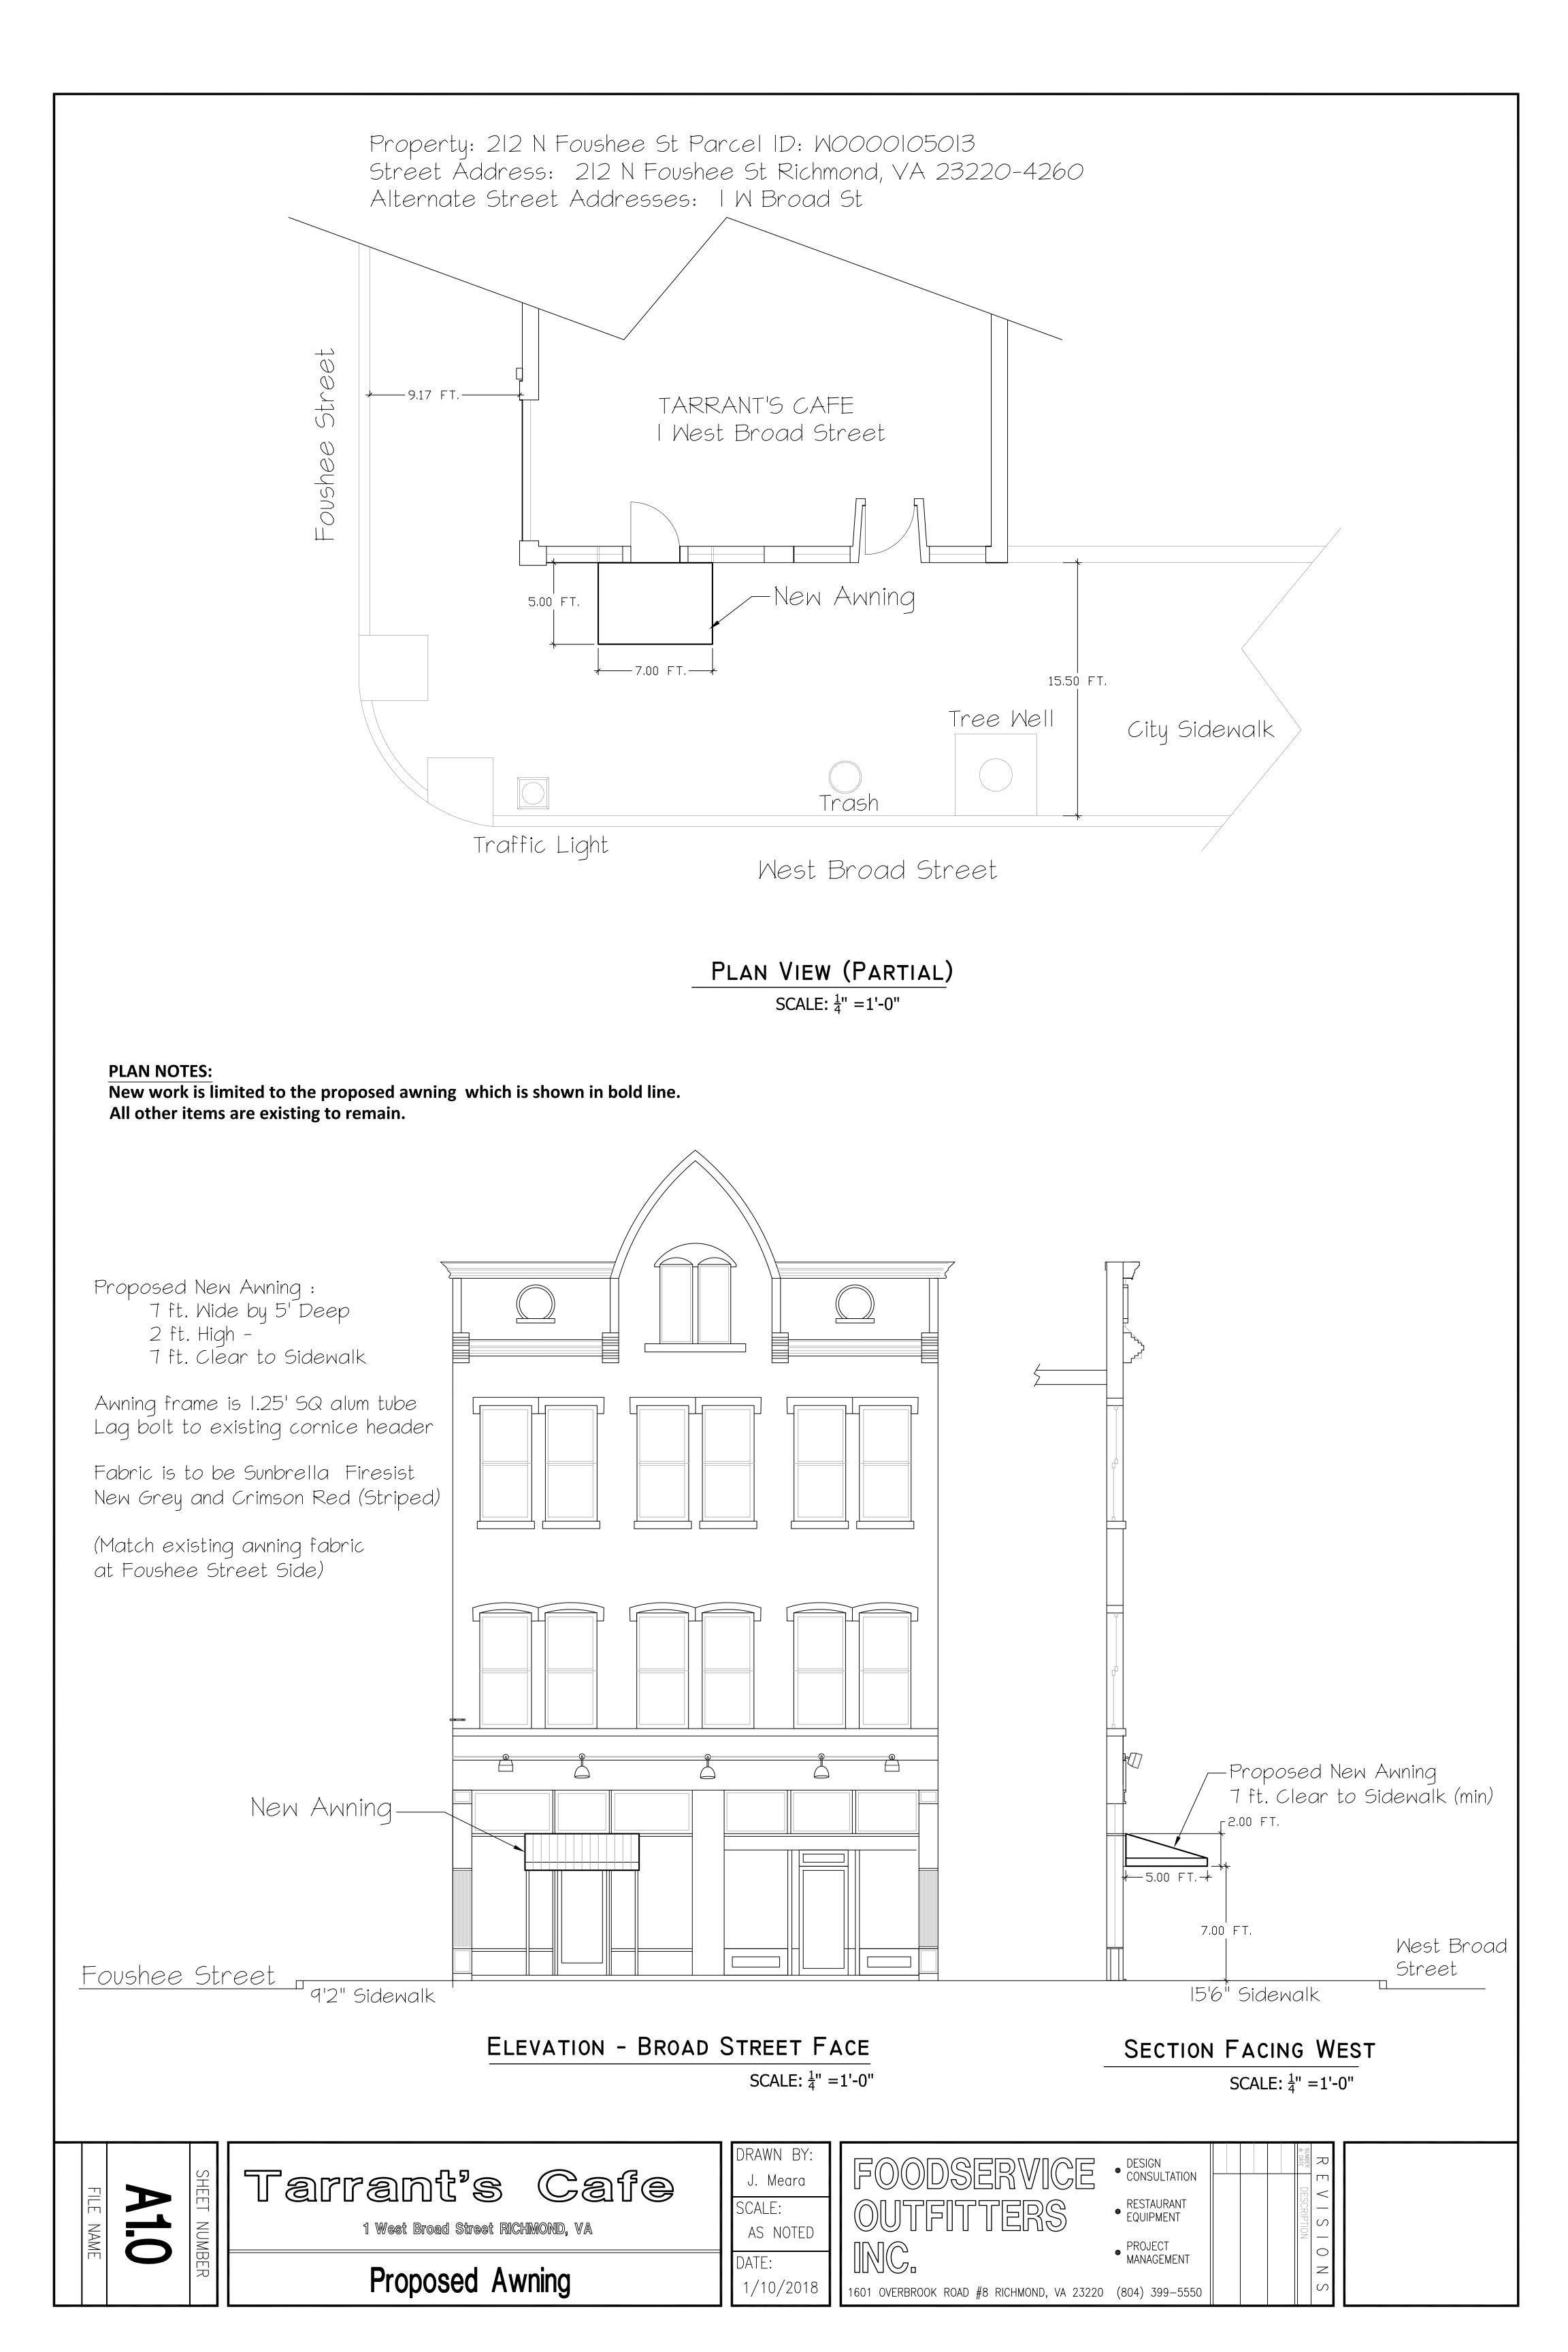

# **Description of Project:**

Tarrant's Café located at 1 West Broad Street wishes to add an awning to the building to support this space.

# **Plans and Documents:**

Detailed drawings, specifications, and color charts are attached.

## **Project Notes:**

Scope of this submittal is limited to the new awning all other items are existing and to remain.

Watkins Awning is the contractor selected to supply the awning. They will obtain a WIS and Awning\Building permit prior to any work.