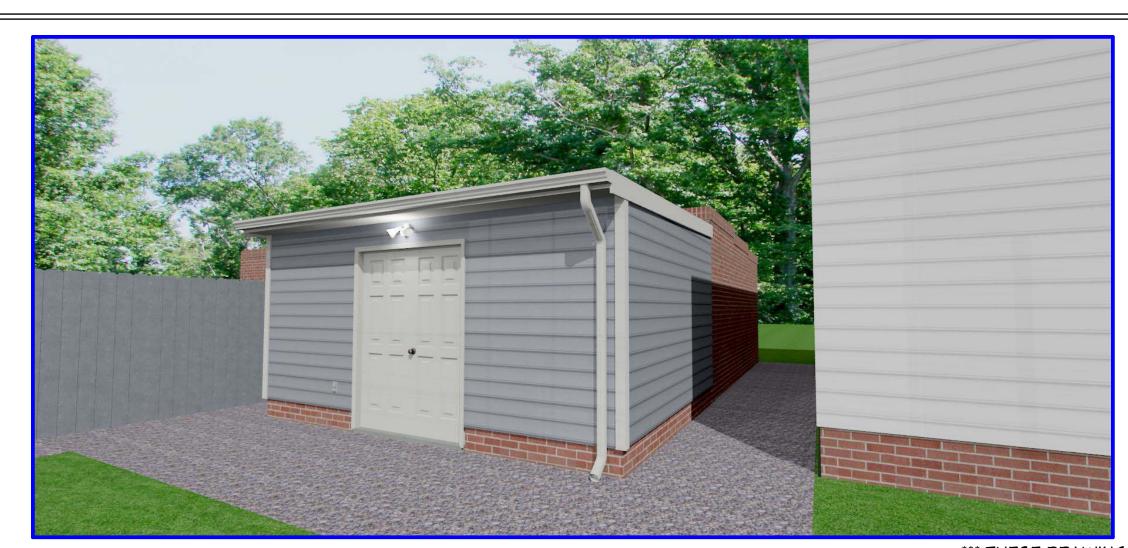

REAR ELEVATION

SCALE: 1/4" = 1'-0"

| LAYOUT PAGE TABLE |            |                           |          | DATE:          | JOB#:    | CLIENT ADDRESS:      | CLIENT PHONE #:  | APPROVA |
|-------------------|------------|---------------------------|----------|----------------|----------|----------------------|------------------|---------|
| L                 | TITLE      | DESCRIPTION               | COMMENTS | 4.4.40         | 171.000  |                      |                  |         |
|                   | FLOOR PLAN | ELEVATIONS AND RENDERINGS |          | 1/4/18         | 17L038   | 3118 E. BROAD STREET | H# (804)447-2680 |         |
|                   |            |                           |          |                |          | RICHMOND, VA 23223   |                  |         |
|                   |            |                           |          | DRAMING #:     | DRAFTER: | ,                    | <b> </b>         |         |
|                   |            |                           |          | 1 <i>O</i> F 1 | ADEB     | ROUGH DRAFT #4       | C# (804)539-5790 |         |
|                   |            |                           |          |                | ~~LD     | NOUGH DINAH HA       |                  |         |