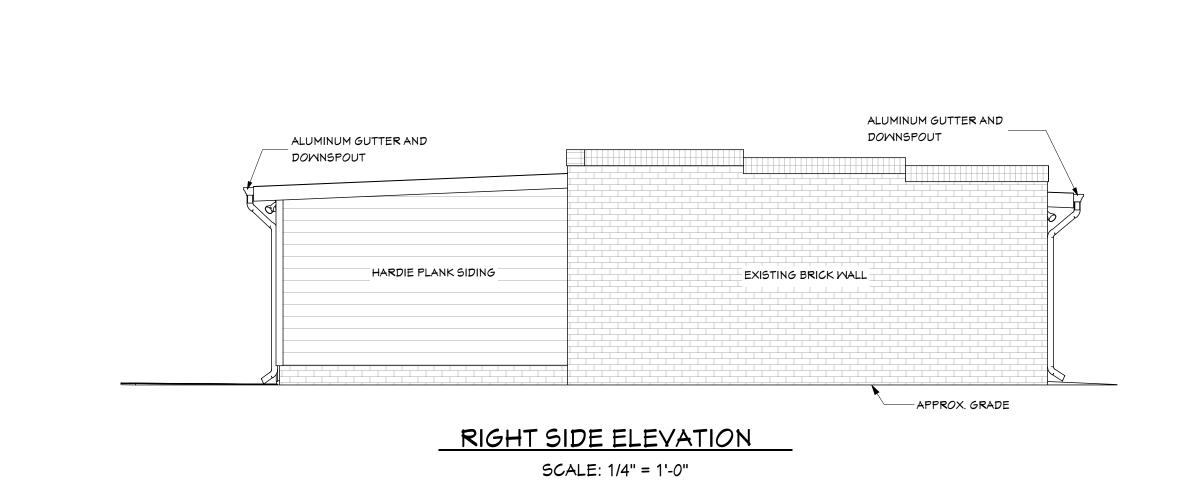

REAR ELEVATION

SCALE: 1/4" = 1'-0"

| LAYOUT PAGE TABLE |            |                           |          | DATE:          | JOB#:    | CLIENT ADDRESS:      | CLIENT PHONE #:  | APPROVA |
|-------------------|------------|---------------------------|----------|----------------|----------|----------------------|------------------|---------|
| L                 | TITLE      | DESCRIPTION               | COMMENTS | 4.4.40         | 171.000  |                      |                  |         |
|                   | FLOOR PLAN | ELEVATIONS AND RENDERINGS |          | 1/4/18         | 17L038   | 3118 E. BROAD STREET | H# (804)447-2680 |         |
|                   |            |                           |          |                |          | RICHMOND, VA 23223   |                  |         |
|                   |            |                           |          | DRAMING #:     | DRAFTER: | ,                    | <b> </b>         |         |
|                   |            |                           |          | 1 <i>O</i> F 1 | ADEB     | ROUGH DRAFT #4       | C# (804)539-5790 |         |
|                   |            |                           |          |                | ~~LD     | NOUGH DINAH HA       |                  |         |