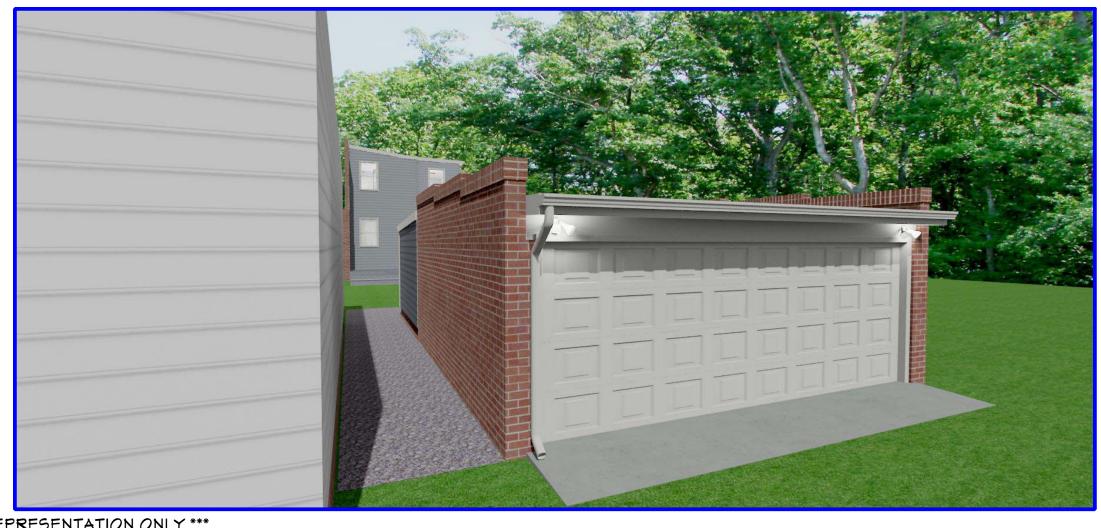

REAR ELEVATION

SCALE: 1/4" = 1'-0"

| LAYOUT PAGE TABLE |            |                           |          | DATE:          | JOB#:    | CLIENT ADDRESS:      | CLIENT PHONE #:  | APPROVA |
|-------------------|------------|---------------------------|----------|----------------|----------|----------------------|------------------|---------|
| L                 | TITLE      | DESCRIPTION               | COMMENTS | 4.4.40         | 171.000  |                      |                  |         |
|                   | FLOOR PLAN | ELEVATIONS AND RENDERINGS |          | 1/4/18         | 17L038   | 3118 E. BROAD STREET | H# (804)447-2680 |         |
|                   |            |                           |          |                |          | RICHMOND, VA 23223   |                  |         |
|                   |            |                           |          | DRAMING #:     | DRAFTER: | ,                    | <b> </b>         |         |
|                   |            |                           |          | 1 <i>O</i> F 1 | ADEB     | ROUGH DRAFT #4       | C# (804)539-5790 |         |
|                   |            |                           |          |                | ~~LD     | NOUGH DINAH HA       |                  |         |