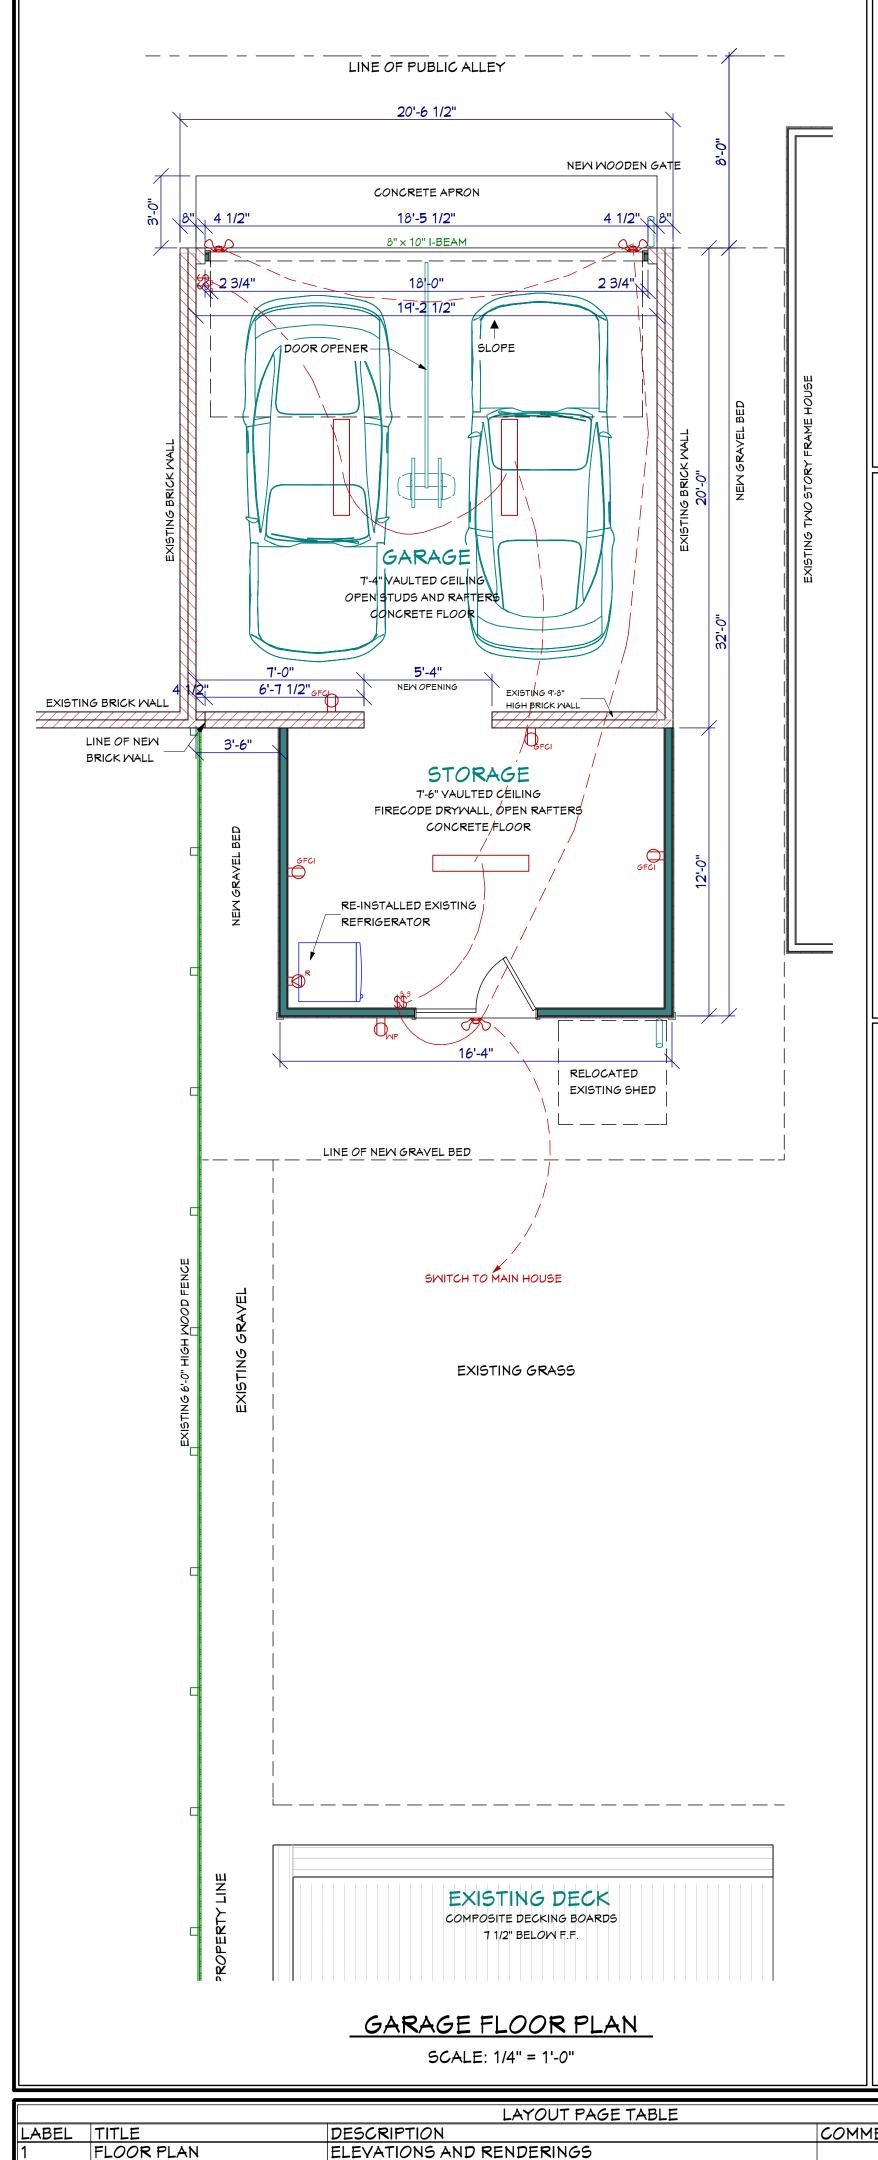

REAR ELEVATION

SCALE: 1/4" = 1'-0"

| LAYOUT PAGE TABLE |            |                           |          | DATE:          | JOB#:    | CLIENT ADDRESS:      | CLIENT PHONE #:  | APPROVA |
|-------------------|------------|---------------------------|----------|----------------|----------|----------------------|------------------|---------|
| L                 | TITLE      | DESCRIPTION               | COMMENTS | 4.4.40         | 171.000  |                      |                  |         |
|                   | FLOOR PLAN | ELEVATIONS AND RENDERINGS |          | 1/4/18         | 17L038   | 3118 E. BROAD STREET | H# (804)447-2680 |         |
|                   |            |                           |          |                |          | RICHMOND, VA 23223   |                  |         |
|                   |            |                           |          | DRAMING #:     | DRAFTER: | ,                    | <b> </b>         |         |
|                   |            |                           |          | 1 <i>O</i> F 1 | ADEB     | ROUGH DRAFT #4       | C# (804)539-5790 |         |
|                   |            |                           |          |                | ~~LD     | NOUGH DINAH HA       |                  |         |

PATRICK AND BETH LUDDEN

GARAGE

PLANS AND SPECIFICATION CONFIDENTIALITY AGREEMENT

"" I/WE HEREBY ACKNOWLEDGE RECEIPT OF PLANS AND SPECIFICATIONS WHICH HAVE BEEN PREPARED BY LANE HOMES & REMODELING, INC. (LHRI). WE UNDERSTAND THESE PLANS AND SPECIFICATIONS ARE THE SOLE PROPERTY OF LHRI AND ARE INTENDED FOR USE AND CONSTRUCTION BY LHRI ONLY. WE ALSO ACKNOWLEDGE THAT LHRI'S PLANS AND SPECIFICATIONS CONTAIN PROPRIETARY INFORMATION AND WILL RETURN THE PLANS AND SPECIFICATIONS UPON REQUEST. WE AGREE NOT TO SHARE, COPY, OR OTHERWISE DISSEMINATE THESE PLANS AND SPECIFICATIONS TO OTHERS WITHOUT THE EXPRESS CONSENT OF LANE HOMES & REMODELING, INC. \*\*\*