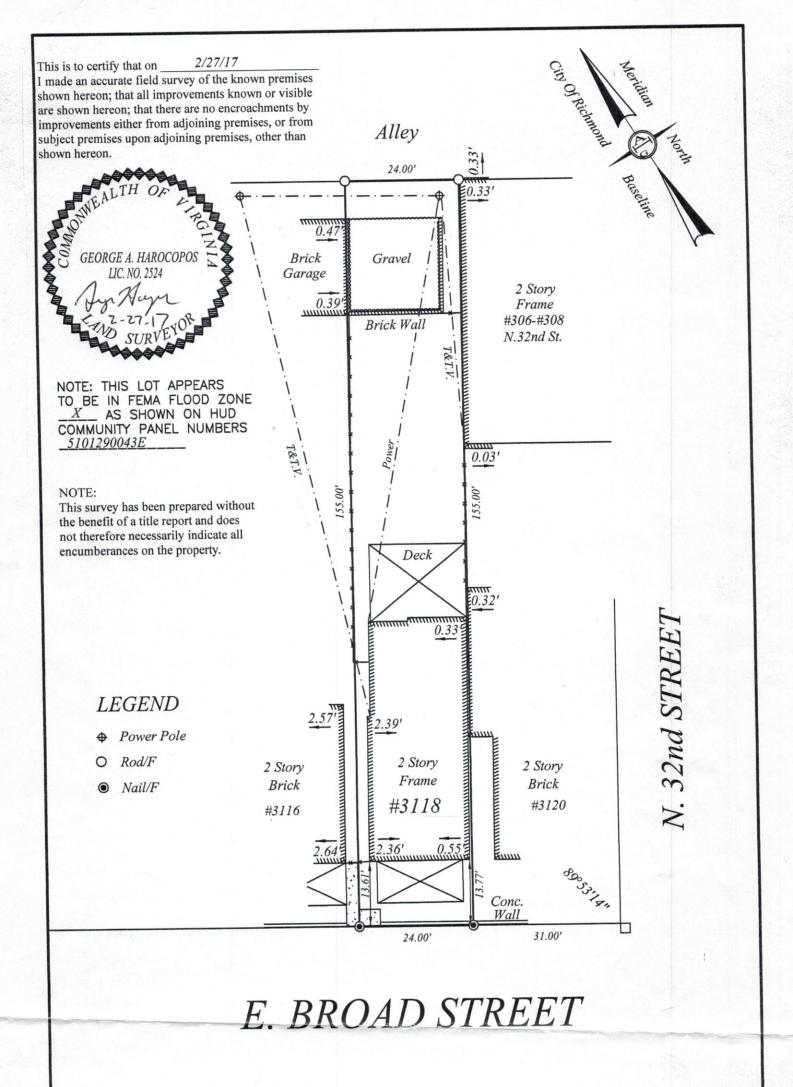

Signature of Owner Ben Ludd

Date 1-8-2018

SURVEY OF

LOT AND IMPROVEMENTS THEREON LOCATED AT

JN 46180

#3118 E. BROAD STREET

RICHMOND, VIRGINIA

A. G. HAROCOPOS & ASSOCIATES, P.C.

CERTIFIED LAND SURVEYOR AND CONSULTANT

4920 E.MILLRIDGE PKWY. SUITE 200 MIDLOTHIAN VA. 23112
Office 804 744 2630 FAX 804 744 2632
E-MAIL AGHAROCOPOS@VERIZON.NET

NOTE: PLAT PREPARED FOR THE EXCLUSIVE USE OF PATRICK LUDEN