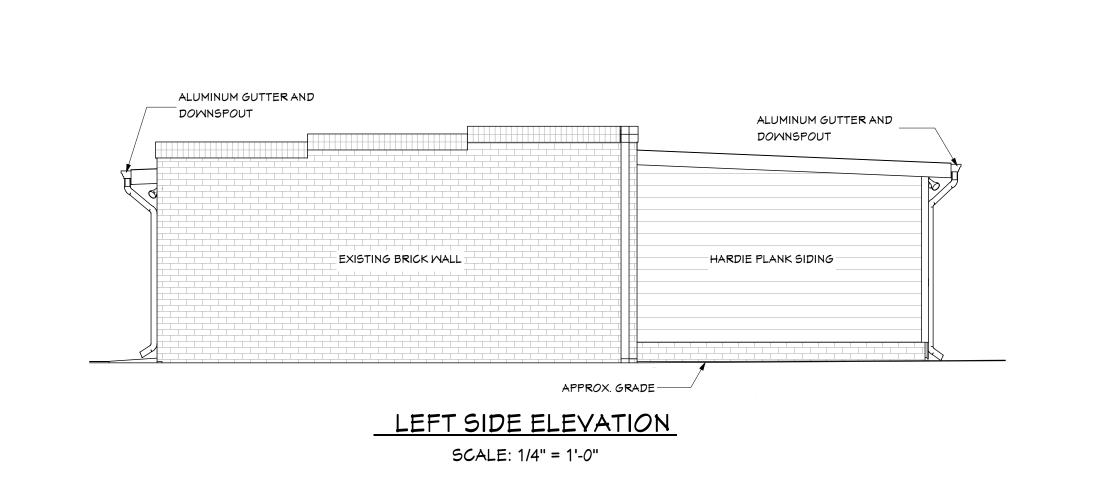

REAR ELEVATION

SCALE: 1/4" = 1'-0"

| LAYOUT PAGE TABLE |            |                           |          | DATE:          | JOB#:    | CLIENT ADDRESS:      | CLIENT PHONE #:  | APPROVA |
|-------------------|------------|---------------------------|----------|----------------|----------|----------------------|------------------|---------|
| L                 | TITLE      | DESCRIPTION               | COMMENTS | 4.4.40         | 171.000  |                      |                  |         |
|                   | FLOOR PLAN | ELEVATIONS AND RENDERINGS |          | 1/4/18         | 17L038   | 3118 E. BROAD STREET | H# (804)447-2680 |         |
|                   |            |                           |          |                |          | RICHMOND, VA 23223   |                  |         |
|                   |            |                           |          | DRAMING #:     | DRAFTER: | ,                    | <b> </b>         |         |
|                   |            |                           |          | 1 <i>O</i> F 1 | ADEB     | ROUGH DRAFT #4       | C# (804)539-5790 |         |
|                   |            |                           |          |                | ~~LD     | NOUGH DINAH HA       |                  |         |