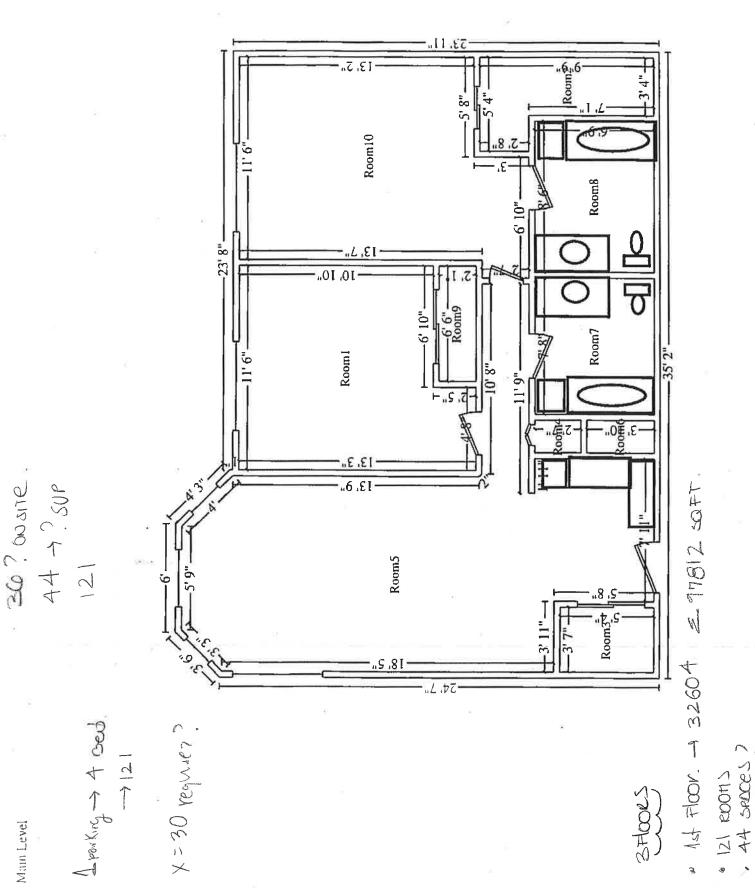

June 2, 2017

FORTRESS INVESTMENT GROUP 1345 AVENUE OF THE AMERICAS 45<sup>TH</sup> FLOOR NEW YORK, NY 10105

TO WHOM IT MAY CONCERN:

As the owners of NIC 9 Heritage Oaks Owner LLC (dba Heritage Oaks), a senior living community located at 1100 German School Rd, Richmond VA; we would like to amend the existing Special Use Permit (SUP) which currently allows for 121 elderly care apartments to be increased to count of 133 elderly care apartments. We are not looking to add any addition construction to the exterior of the building. All construction will be interior. Of the 23 available 2-bedroom apartments in the property, we are looking for the opportunity to convert 12 of the 2-bedrooms to 1-bedroom/1 studio, over time.