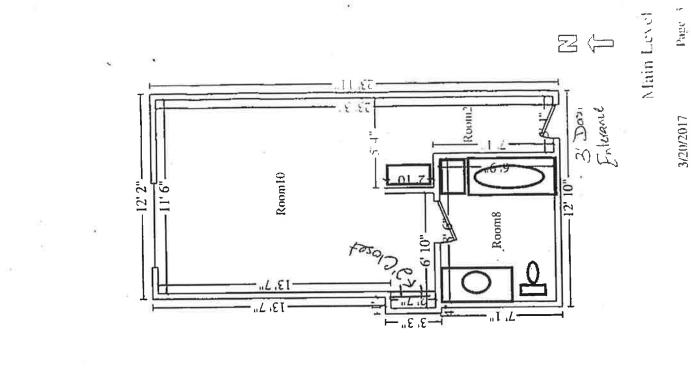

June 2, 2017

FORTRESS INVESTMENT GROUP 1345 AVENUE OF THE AMERICAS 45<sup>TH</sup> FLOOR NEW YORK, NY 10105

TO WHOM IT MAY CONCERN:

As the owners of NIC 9 Heritage Oaks Owner LLC (dba Heritage Oaks), a senior living community located at 1100 German School Rd, Richmond VA; we would like to amend the existing Special Use Permit (SUP) which currently allows for 121 elderly care apartments to be increased to count of 133 elderly care apartments. We are not looking to add any addition construction to the exterior of the building. All construction will be interior. Of the 23 available 2-bedroom apartments in the property, we are looking for the opportunity to convert 12 of the 2-bedrooms to 1-bedroom/1 studio, over time.