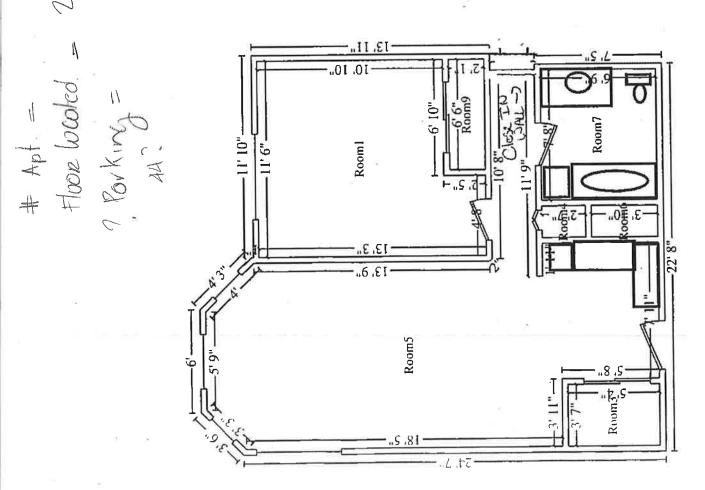

June 2, 2017

FORTRESS INVESTMENT GROUP 1345 AVENUE OF THE AMERICAS 45<sup>TH</sup> FLOOR NEW YORK, NY 10105

TO WHOM IT MAY CONCERN:

As the owners of NIC 9 Heritage Oaks Owner LLC (dba Heritage Oaks), a senior living community located at 1100 German School Rd, Richmond VA; we would like to amend the existing Special Use Permit (SUP) which currently allows for 121 elderly care apartments to be increased to count of 133 elderly care apartments. We are not looking to add any addition construction to the exterior of the building. All construction will be interior. Of the 23 available 2-bedroom apartments in the property, we are looking for the opportunity to convert 12 of the 2-bedrooms to 1-bedroom/1 studio, over time.