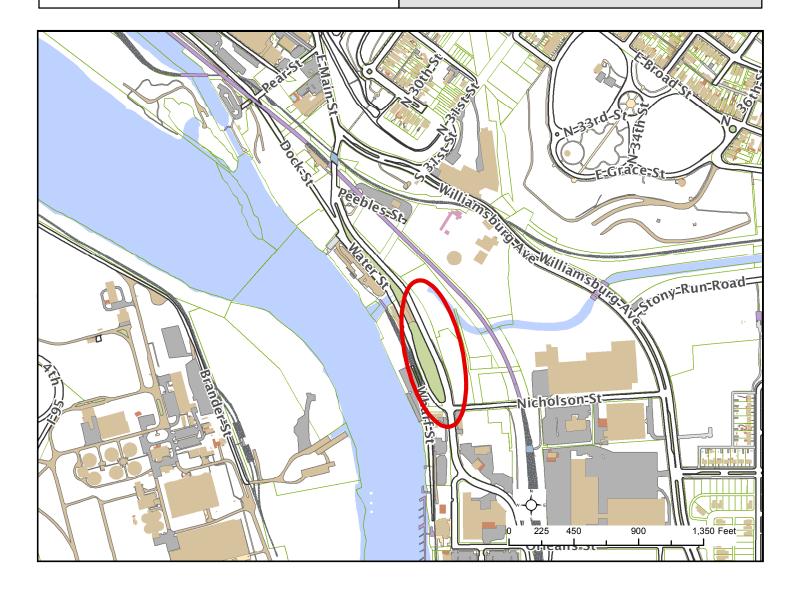

## City of Richmond Department of Planning & Development Review

LOCATION: Water Street, between Gillies Creek and East Main Street/Nicholson Street.

APPLICANT: Matthew A. Welch, Richmond City Planning & Economic Development

**COUNCIL DISTRICT: 7** 

PROPOSAL: To close, to public use and travel, a portion of right-of-way known as Water Street between its intersection with Gillies Creek and its intersection with East Main Street and Nicholson Street, consisting of 24,946± square feet, upon certain terms and conditions.