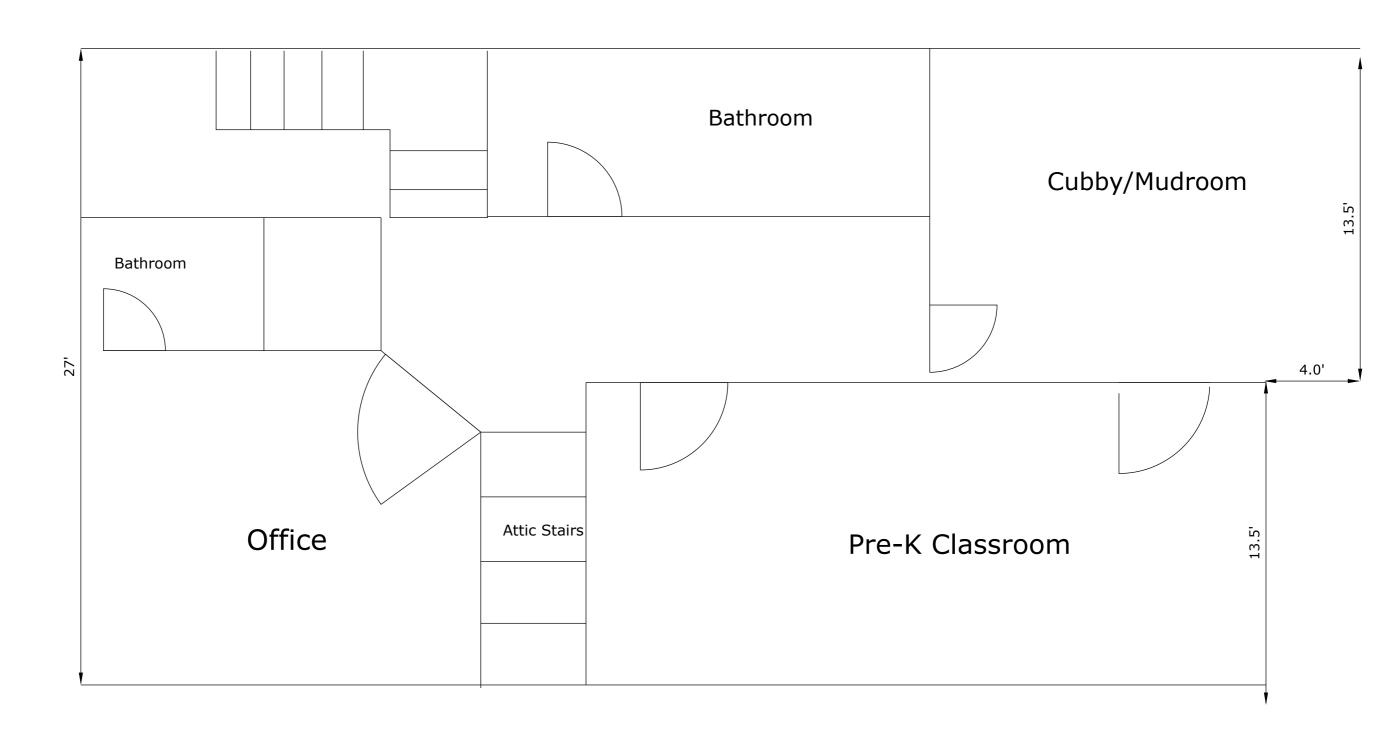

## 2318 Grove Avenue Ms. Babs Nursery Annex

Drawn By: Markham Planning Date: May 5, 2017