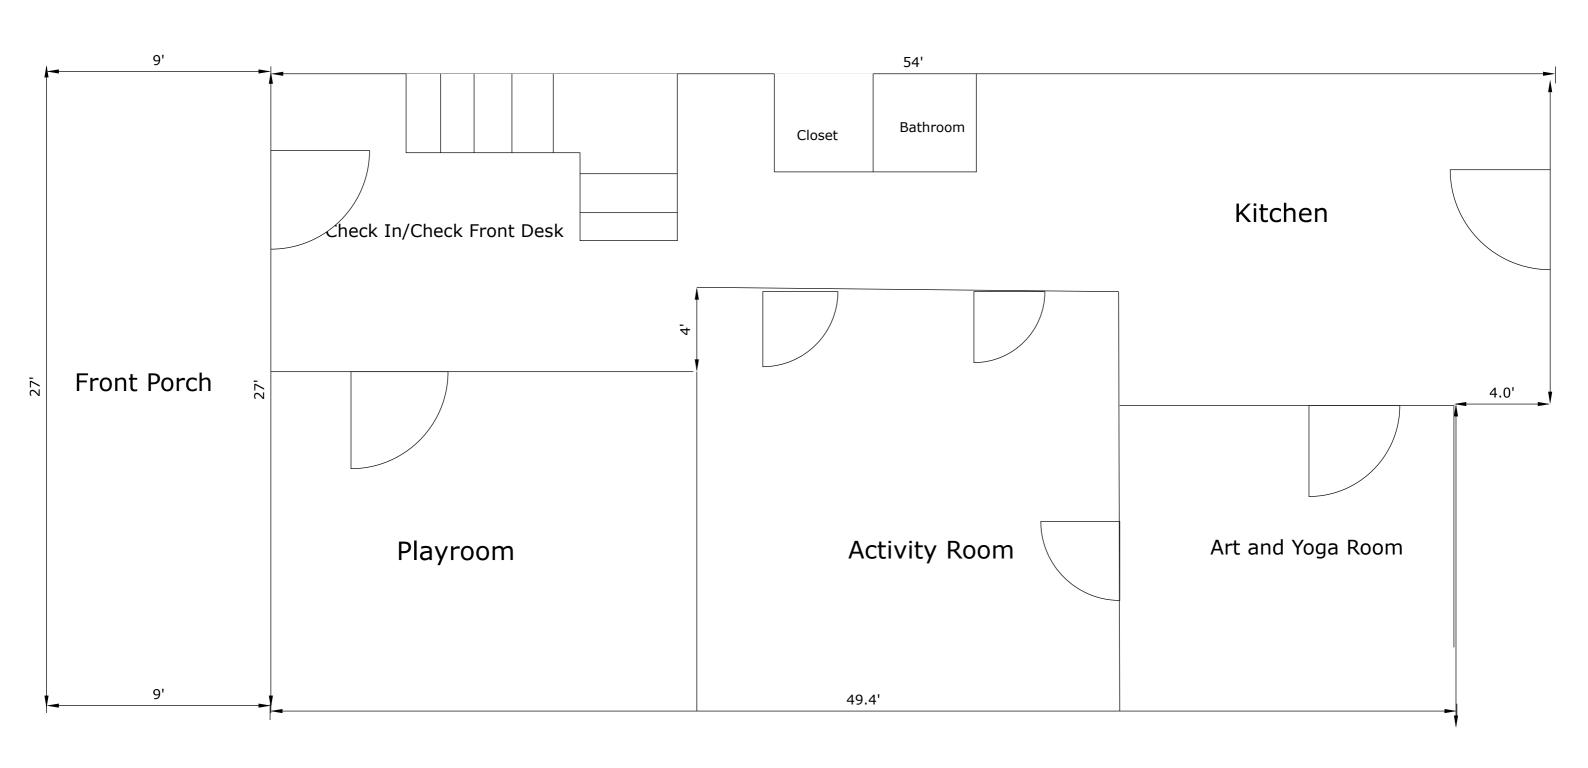

## 2318 Grove Avenue Ms. Babs Nursery Annex

Drawn By: Markham Planning Date: May 5, 2017

First Floor