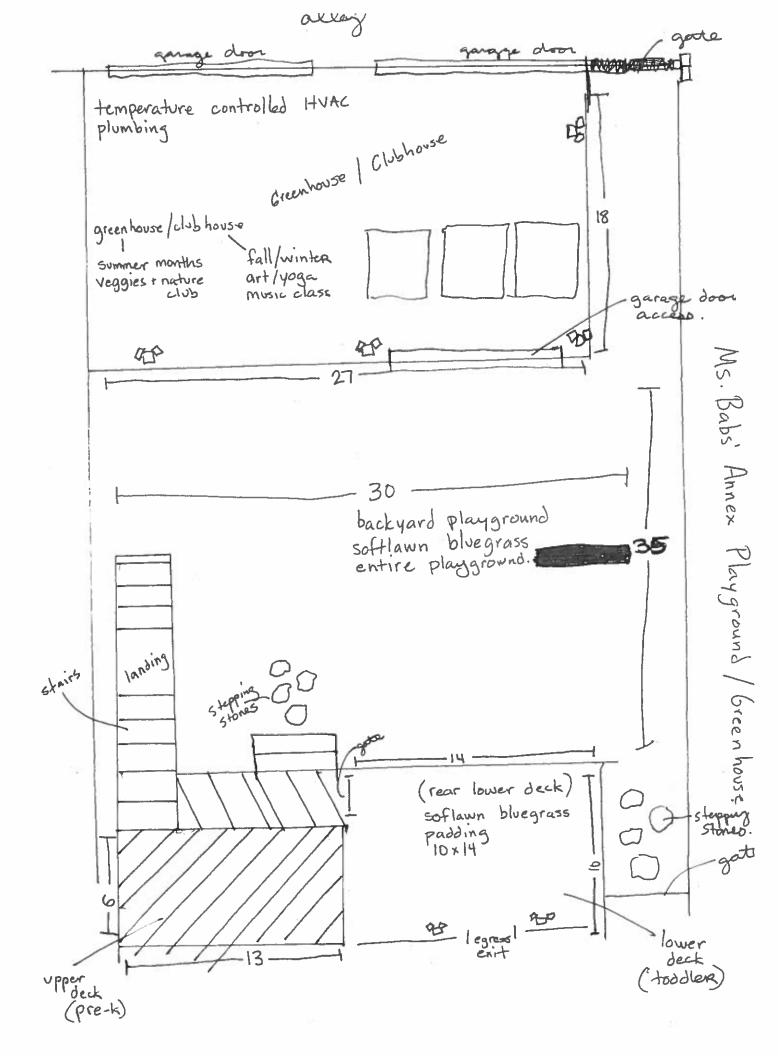

## 2318 Grove Avenue Ms. Babs Nursery Annex

Drawn By: Markham Planning Date: May 5, 2017

First Floor

## 2318 Grove Avenue Ms. Babs Nursery Annex

Drawn By: Markham Planning Date: May 5, 2017