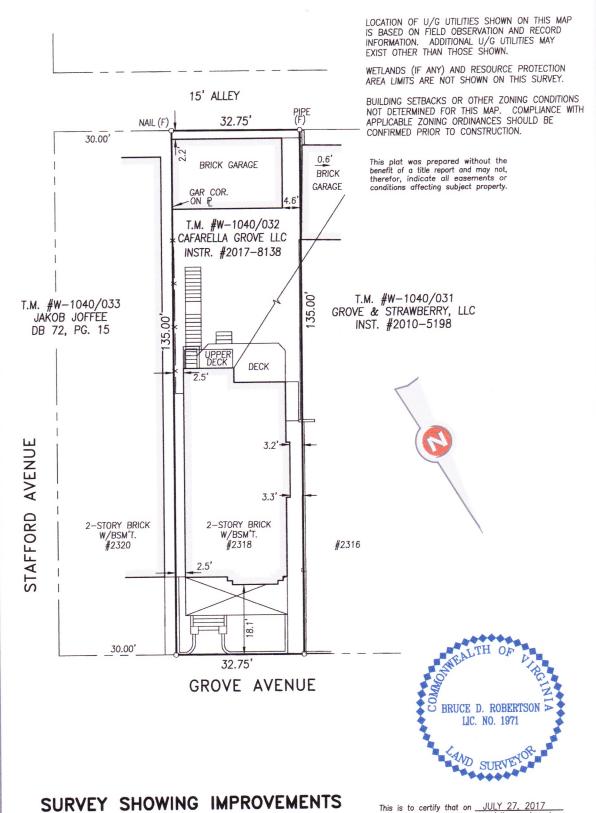

## SURVEY SHOWING IMPROVEMENTS ON PROPERTY LOCATED AT 2318 GROVE AVENUE CITY OF RICHMOND, VIRGINIA

This is to certify that on <u>JULY 27, 2017</u>
I made an accurate field survey of the premises shown hereon, that all improvements and easements known or visible are shown hereon, that there are no encroachments by improvements either from adjoining premises or from subject premises upon adjoining premises other than as shown hereon.

Date: 7/31/17 Scale: 1"=20'