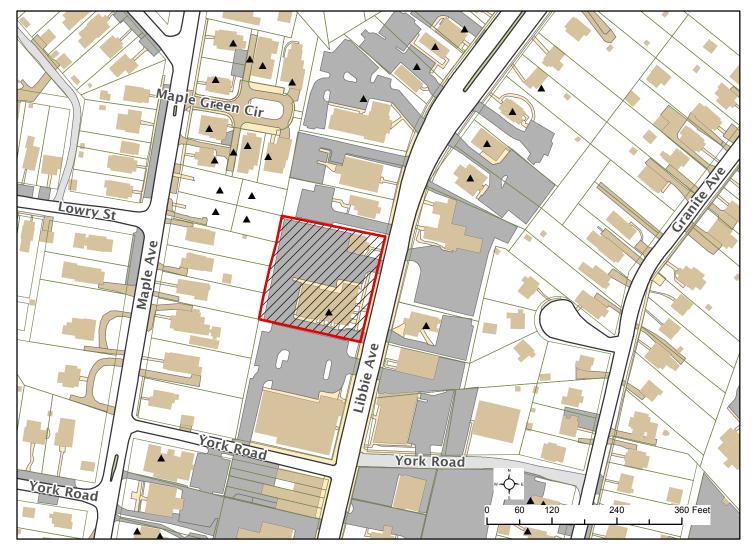

## **Special Use Permit Amendment**

LOCATION: at 410-414 Libbie Avenue

**APPLICANT: Jennifer Mullen** 

**COUNCIL DISTRICT: 1** 

PROPOSAL: To amend and reordain Ordinance No. 72-151-158, adopted July 24, 1972, and Ordinance No. 87-50-51, adopted March 23, 1987 as last amended by Ordinance No. 91-376-92-223, adopted June 23, 1992, which authorizes a special use of certain property located at 410-414 Libbie Avenue, to authorize modifications to the signage and parking requirements, under certain terms and conditions.