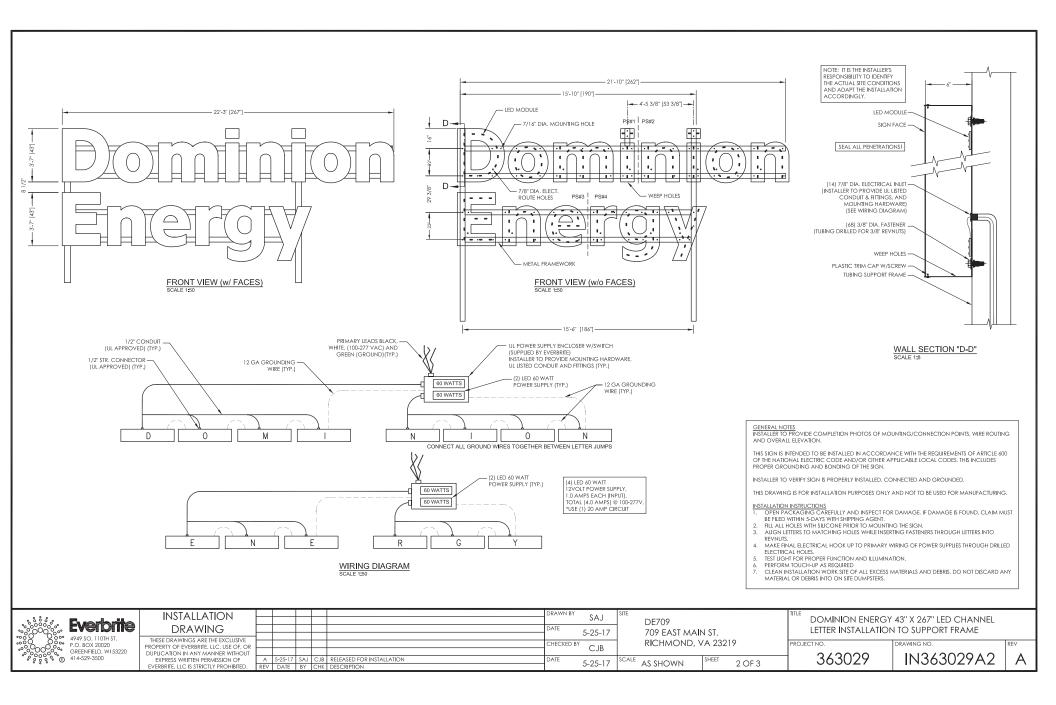

Signage Recommendations 8th & Main - Richmond

> 707 East Main Street Richmond, VA

|          | Description of Revision                                     |
|----------|-------------------------------------------------------------|
| 02/23/17 | Initial Design                                              |
|          | R1 Options                                                  |
| 04/03/17 | R1 To Be 12'-6" Illuminated Rooftop Sign with 3'-7" Letters |
|          |                                                             |
| -        |                                                             |

#### Recommendation

R1 12'-6" Illuminated Rooftop Sign with 3'-7" Letters

Remove, Do Not Replace

#### Recommendation

R1 12'-6" Illuminated Rooftop Sign with 3'-7" Letters Note: Sign to be centered on west elevation and not to exceed roof line

Scale: 1/8"=1'-0"

ssg.