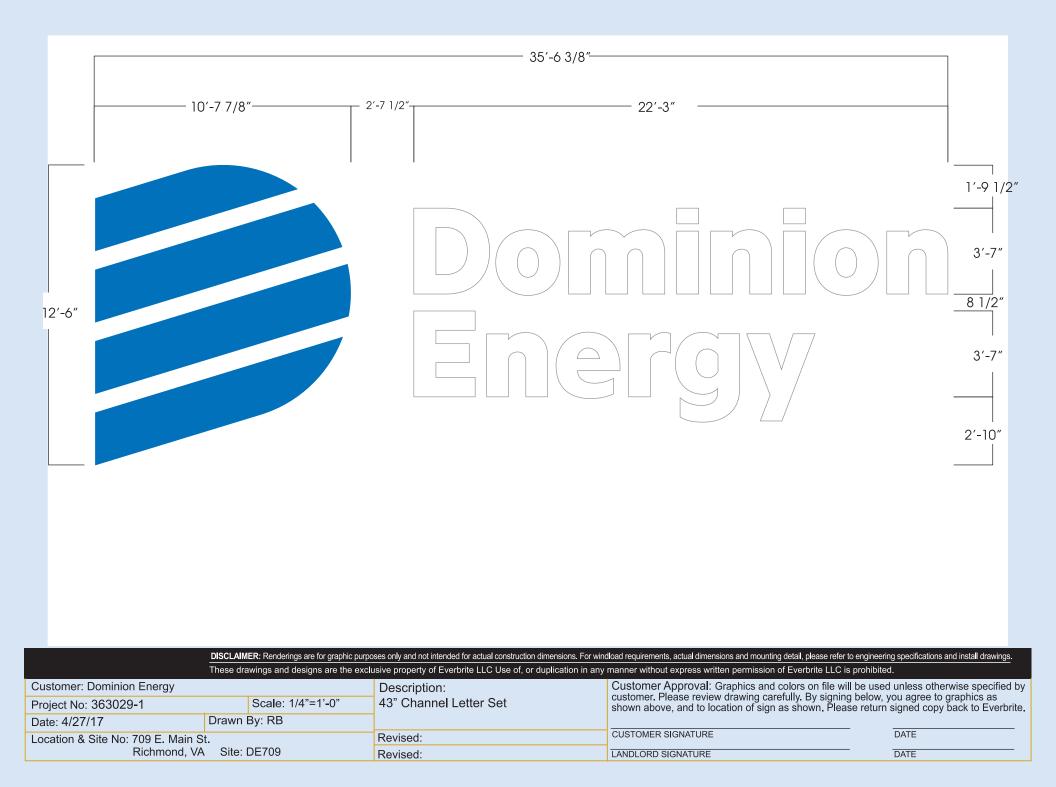

#### Recommendation

R1 12'-6" Illuminated Rooftop Sign with 3'-7" Letters

Remove, Do Not Replace

#### Recommendation

R1 12'-6" Illuminated Rooftop Sign with 3'-7" Letters Note: Sign to be centered on west elevation and not to exceed roof line

Scale: 1/8"=1'-0"

ssg.