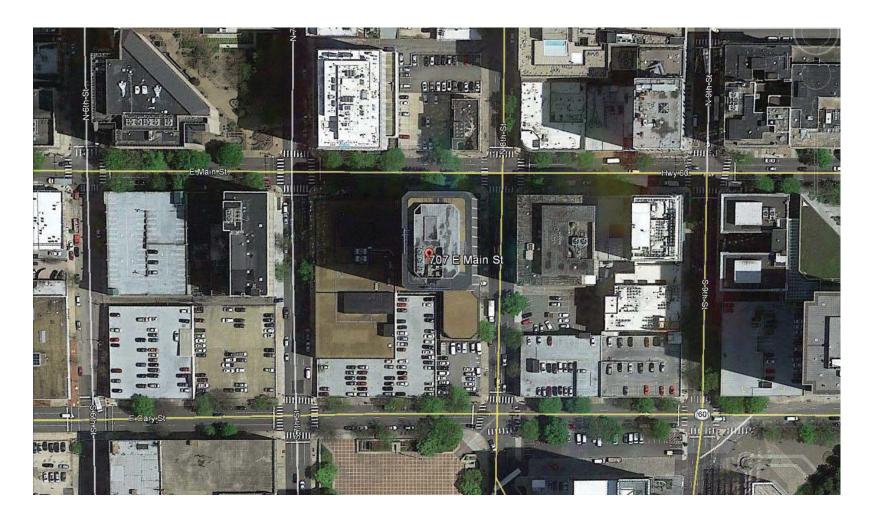

#### Recommendation

R2 Remove, Do Not Replace Support Structure To Be Removed to 1'-0" Above Roof

Imagery © 2017 Google, Map data © 2017 Google 100 ft 🛏