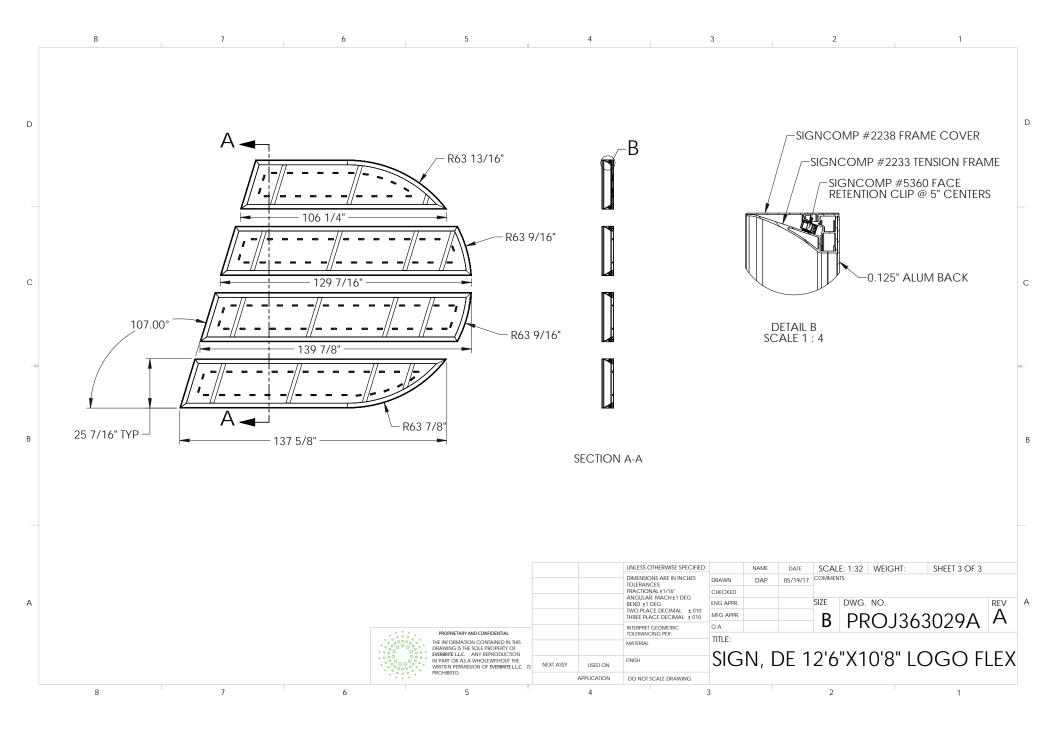

#### Recommendation

R1 12'-6" Illuminated Rooftop Sign with 3'-7" Letters

Remove, Do Not Replace

#### Recommendation

R1 12'-6" Illuminated Rooftop Sign with 3'-7" Letters Note: Sign to be centered on west elevation and not to exceed roof line

Scale: 1/8"=1'-0"

ssg.