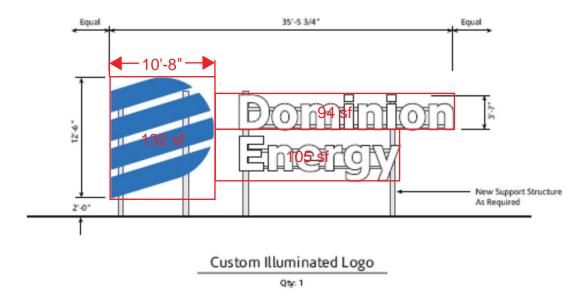

#### Recommendation

R1 12'-6" Illuminated Rooftop Sign with 3'-7" Letters

Remove, Do Not Replace

#### Recommendation

R1 12'-6" Illuminated Rooftop Sign with 3'-7" Letters Note: Sign to be centered on west elevation and not to exceed roof line

Scale: 1/8"=1'-0"

ssg.