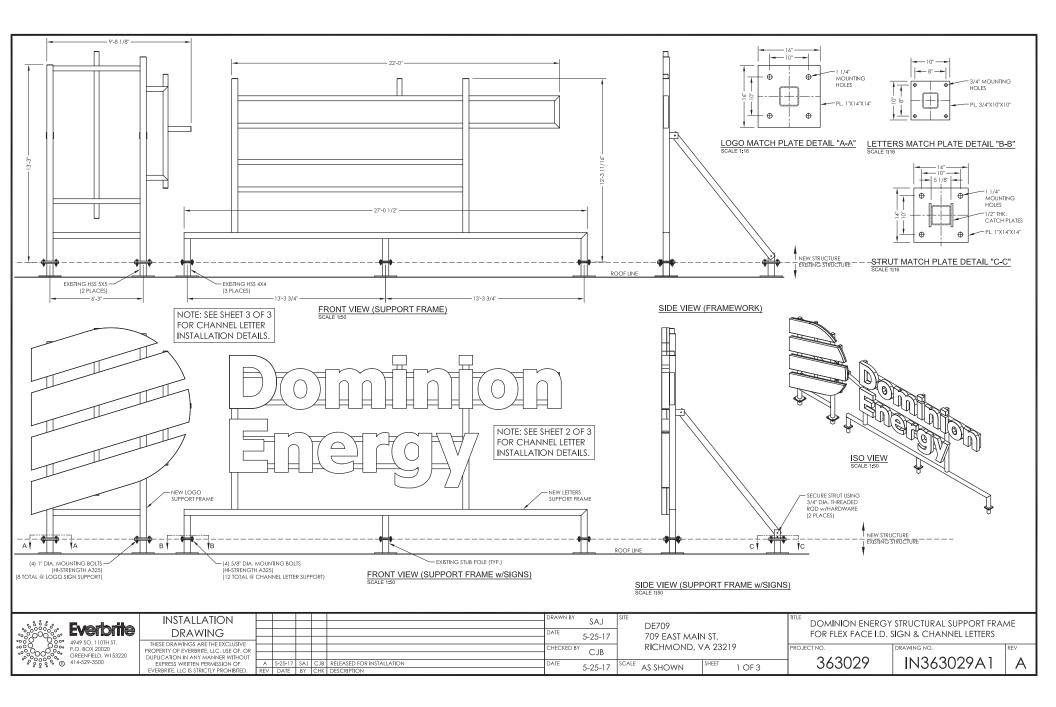

Signage Recommendations 8th & Main - Richmond

> 707 East Main Street Richmond, VA

|          | Description of Revision                                     |
|----------|-------------------------------------------------------------|
| 02/23/17 | Initial Design                                              |
|          | R1 Options                                                  |
| 04/03/17 | R1 To Be 12'-6" Illuminated Rooftop Sign with 3'-7" Letters |
|          |                                                             |
| -        |                                                             |

#### Recommendation

R1 12'-6" Illuminated Rooftop Sign with 3'-7" Letters

Remove, Do Not Replace

#### Recommendation

R1 12'-6" Illuminated Rooftop Sign with 3'-7" Letters Note: Sign to be centered on west elevation and not to exceed roof line

Scale: 1/8"=1'-0"

ssg.