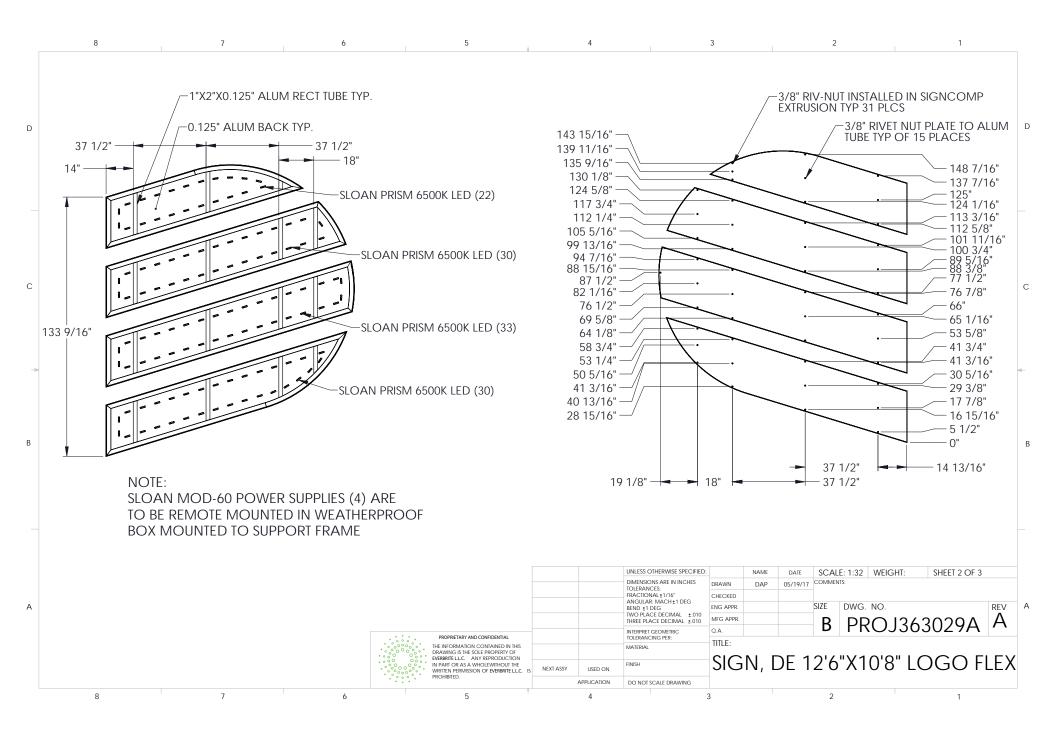

#### Recommendation

R1 12'-6" Illuminated Rooftop Sign with 3'-7" Letters

Remove, Do Not Replace

#### Recommendation

R1 12'-6" Illuminated Rooftop Sign with 3'-7" Letters Note: Sign to be centered on west elevation and not to exceed roof line

Scale: 1/8"=1'-0"

ssg.