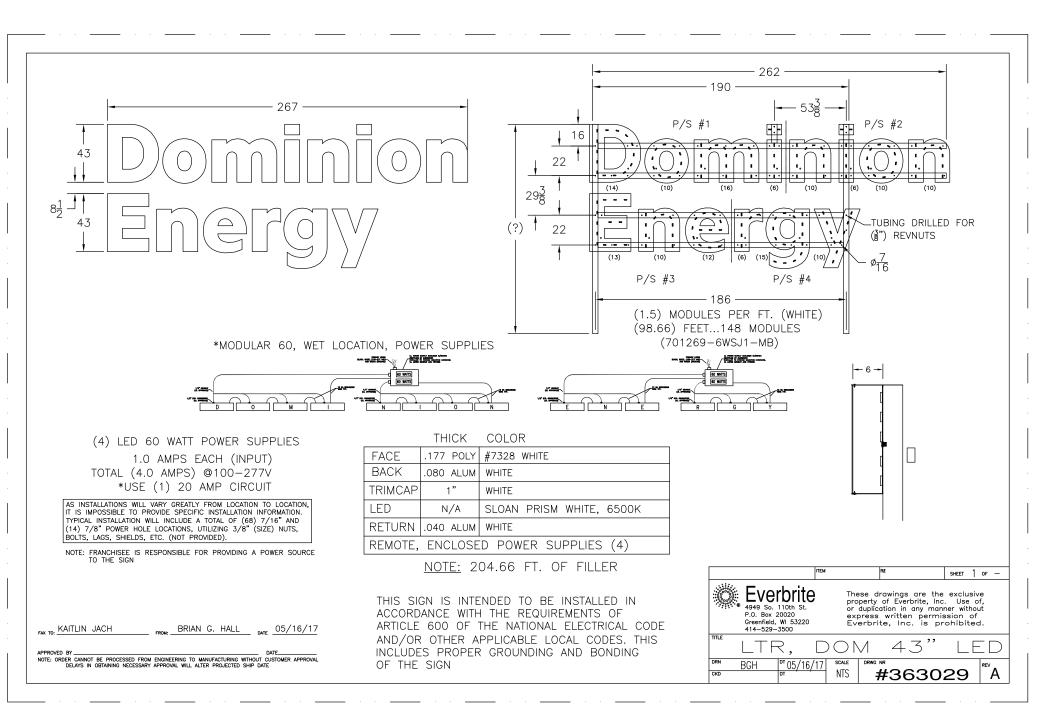

Signage Recommendations 8th & Main - Richmond

> 707 East Main Street Richmond, VA

|          | Description of Revision                                     |
|----------|-------------------------------------------------------------|
| 02/23/17 | Initial Design                                              |
|          | R1 Options                                                  |
| 04/03/17 | R1 To Be 12'-6" Illuminated Rooftop Sign with 3'-7" Letters |
|          |                                                             |
| -        |                                                             |

#### Recommendation

R1 12'-6" Illuminated Rooftop Sign with 3'-7" Letters

Remove, Do Not Replace

#### Recommendation

R1 12'-6" Illuminated Rooftop Sign with 3'-7" Letters Note: Sign to be centered on west elevation and not to exceed roof line

Scale: 1/8"=1'-0"

ssg.