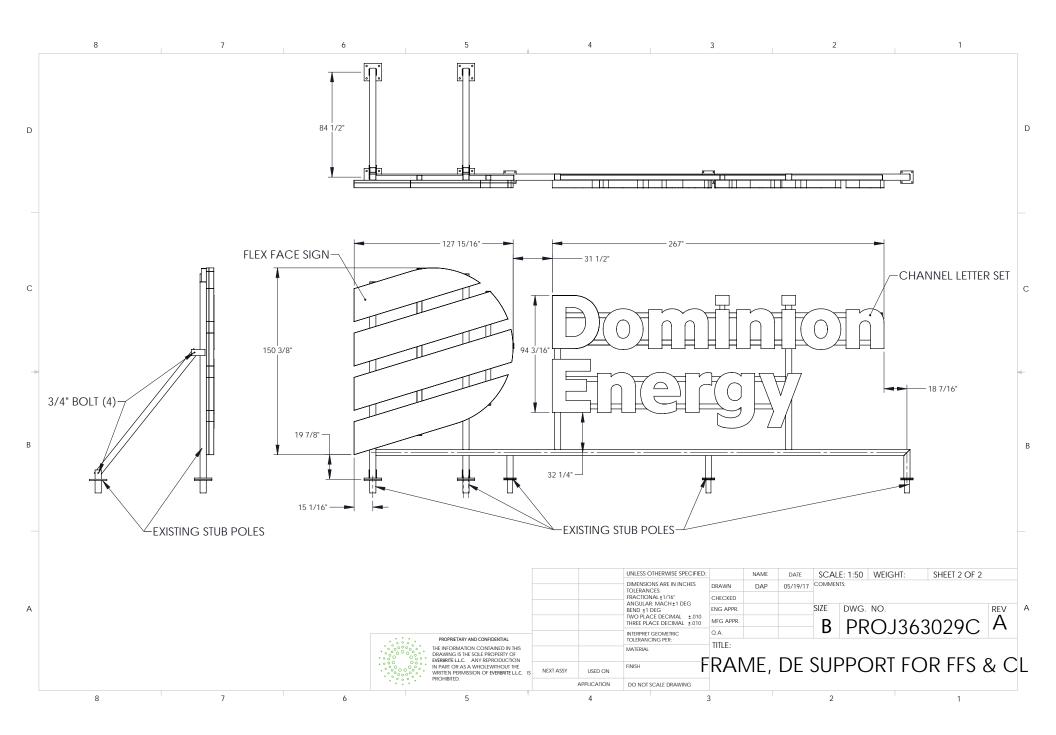

Signage Recommendations 8th & Main - Richmond

> 707 East Main Street Richmond, VA

|          | Description of Revision                                     |
|----------|-------------------------------------------------------------|
| 02/23/17 | Initial Design                                              |
|          | R1 Options                                                  |
| 04/03/17 | R1 To Be 12'-6" Illuminated Rooftop Sign with 3'-7" Letters |
|          |                                                             |
| -        |                                                             |