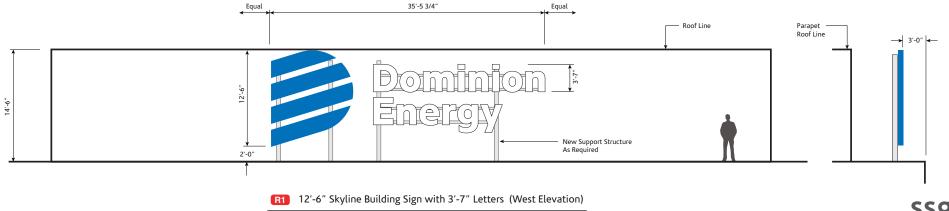

#### Recommendation

R1 12'-6" Illuminated Rooftop Sign with 3'-7" Letters

Remove, Do Not Replace

#### Recommendation

R1 12'-6" Illuminated Rooftop Sign with 3'-7" Letters Note: Sign to be centered on west elevation and not to exceed roof line

Scale: 1/8"=1'-0"

ssg.