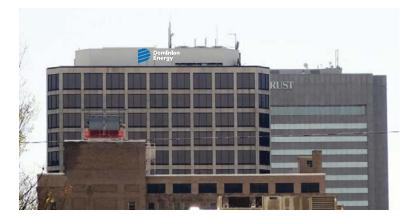

#### Recommendation

R1 12'-6" Illuminated Rooftop Sign with 3'-7" Letters

Remove, Do Not Replace

#### Recommendation

R1 12'-6" Illuminated Rooftop Sign with 3'-7" Letters Note: Sign to be centered on west elevation and not to exceed roof line

Scale: 1/8"=1'-0"

ssg.