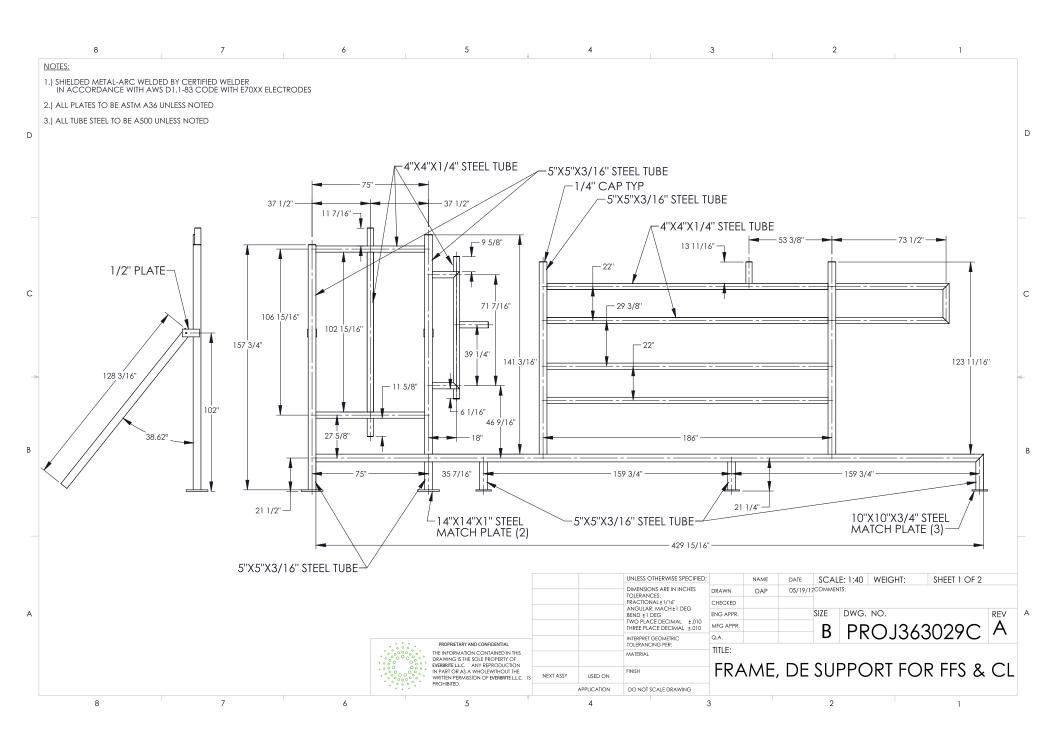

Signage Recommendations 8th & Main - Richmond

> 707 East Main Street Richmond, VA

|          | Description of Revision                                     |
|----------|-------------------------------------------------------------|
| 02/23/17 | Initial Design                                              |
|          | R1 Options                                                  |
| 04/03/17 | R1 To Be 12'-6" Illuminated Rooftop Sign with 3'-7" Letters |
|          |                                                             |
| -        |                                                             |