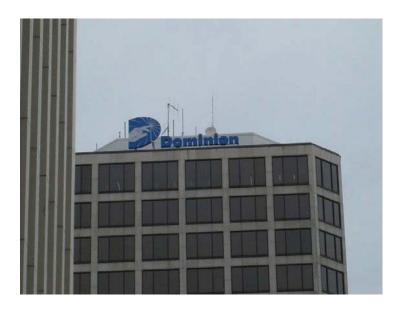

# List of Signs

8th and Main - Richmond

Existing Sign

[12'-6" Logo with 4'-0" Illuminated Rooftop Letters

2'-6" Logo with 4'-0" Illuminated Rooftop Letters

#### Existing Sign

[12'-6" Logo with 4'-0" Illuminated Rooftop Letters

#### Existing Sign

[2] 12'-6" Logo with 4'-0" Illuminated Rooftop Letters