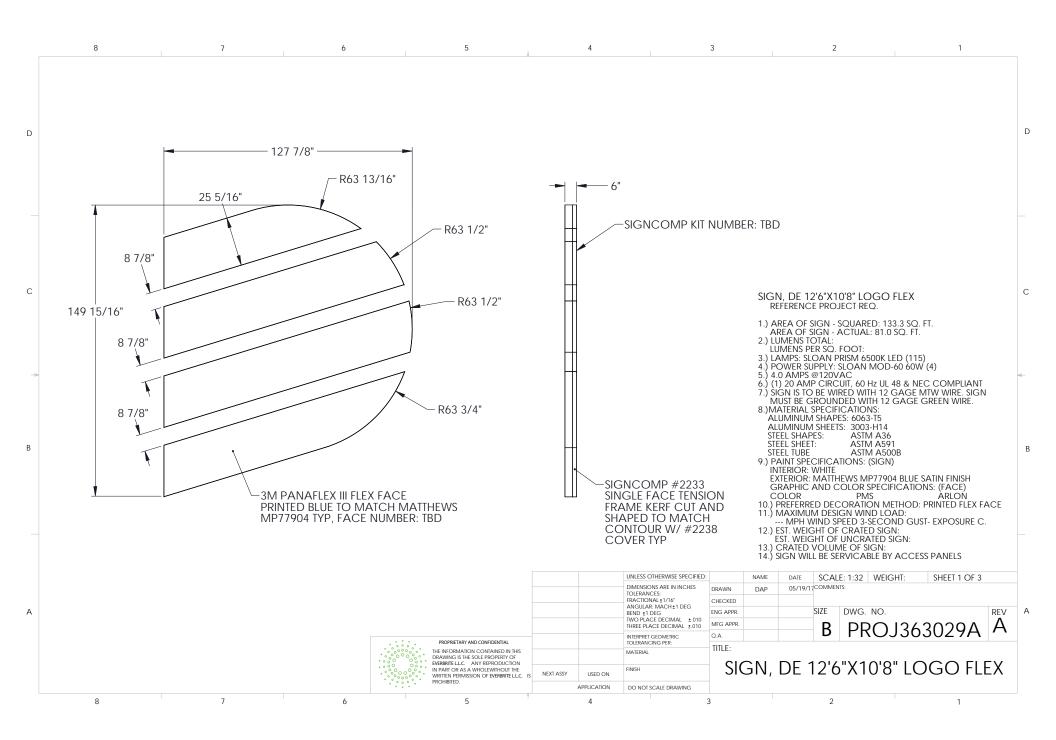

#### Recommendation

R1 12'-6" Illuminated Rooftop Sign with 3'-7" Letters

Remove, Do Not Replace

#### Recommendation

R1 12'-6" Illuminated Rooftop Sign with 3'-7" Letters Note: Sign to be centered on west elevation and not to exceed roof line

Scale: 1/8"=1'-0"

ssg.