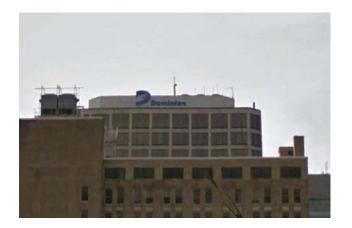

# List of Signs

8th and Main - Richmond

Existing Sign

[12'-6" Logo with 4'-0" Illuminated Rooftop Letters

2'-6" Logo with 4'-0" Illuminated Rooftop Letters

#### Existing Sign

[12'-6" Logo with 4'-0" Illuminated Rooftop Letters