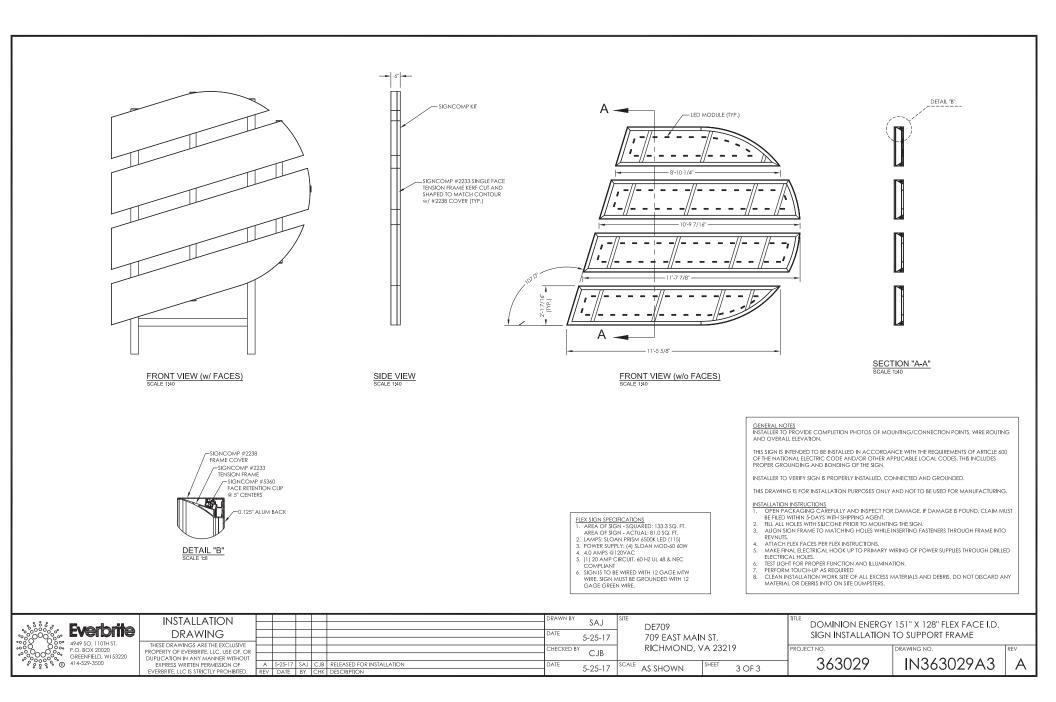

Signage Recommendations 8th & Main - Richmond

> 707 East Main Street Richmond, VA

|          | Description of Revision                                     |
|----------|-------------------------------------------------------------|
| 02/23/17 | Initial Design                                              |
|          | R1 Options                                                  |
| 04/03/17 | R1 To Be 12'-6" Illuminated Rooftop Sign with 3'-7" Letters |
|          |                                                             |
| -        |                                                             |

#### Recommendation

R1 12'-6" Illuminated Rooftop Sign with 3'-7" Letters

Remove, Do Not Replace

#### Recommendation

R1 12'-6" Illuminated Rooftop Sign with 3'-7" Letters Note: Sign to be centered on west elevation and not to exceed roof line

Scale: 1/8"=1'-0"

ssg.