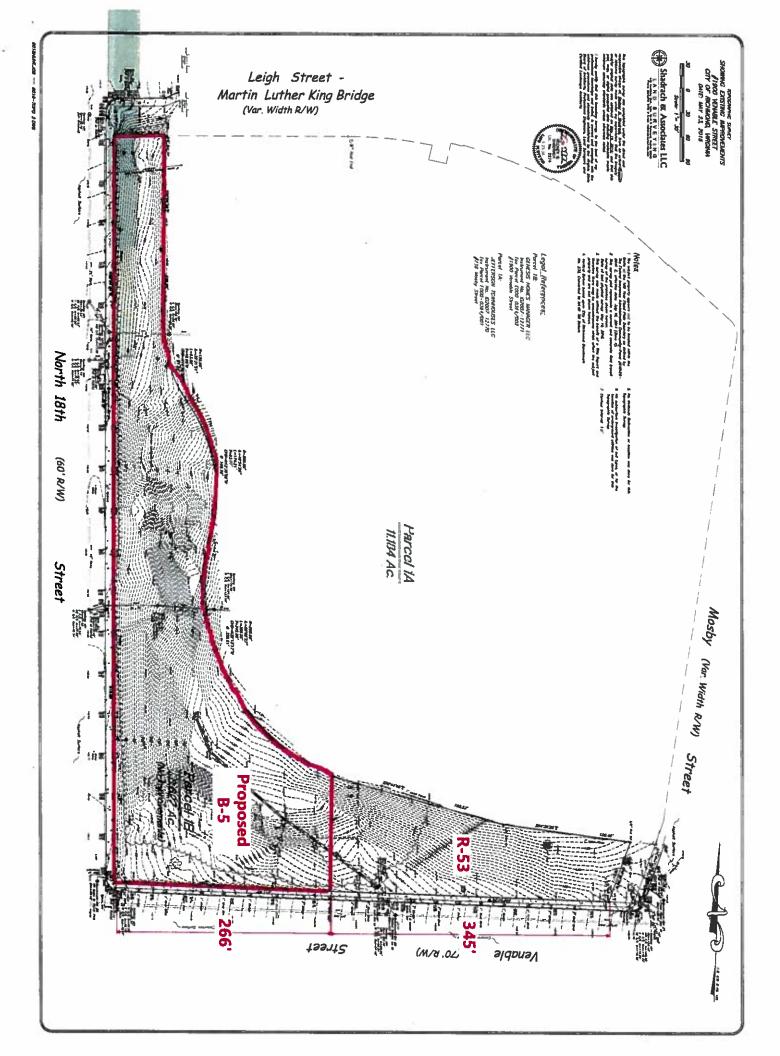

Approved as to form and legality by the City Attorney

PUBLIC HEARING: SEPT 11 2017 AT 6 P.M.

THE CITY OF RICHMOND HEREBY ORDAINS:

§ 1. That, as shown on the survey entitled "Topographic Survey Showing Existing Improvements, #1900 Venable Street, City of Richmond, Virginia", prepared by Shadrach & Associates LLC, and dated May 23, 2016, a copy of which is attached to, incorporated into, and made a part of this ordinance, a portion of the property known as 1900 Venable Street, with Tax Parcel No. E000-0364/002 as shown in the 2017 records of the City Assessor, is excluded from the R-53 Multifamily Residential District and shall no longer be subject to the provisions of sections 30-418.1 through 30-418.8 of the Code of the City of Richmond (2015), as amended, and that the same is included in the B-5 Central Business District and shall be subject to the provisions of sections 30-442.1 through 30-442.7 and all other applicable provisions of Chapter 30 of the Code of the City of Richmond (2015), as amended. 9 AYES: NOES: 0 ABSTAIN:

**BACKGROUND:** The subject property is an irregular shaped lot that fronts on Venable Street between Mosby Street and North 18th Street and fronts on North 18th Street between Venable Street and East Leigh Street at the terminus of the Martin Luther King Memorial Bridge above the property. It is located

in the Union Hill neighborhood of the East Planning District. The property is comprised of 3.627 acres and is currently unimproved. The portion of the property requested to be rezoned is approximately 2.8 acres in area.

The property is currently located in the R-53 Multi-family Residential zoning district. The R-53 district would permit the site to be developed as a multi-family or single- and two-family residential community. The proposed B-5 Central Business zoning district allows for mixed-use development and includes form-based requirements that are not found in the R-53 district.

The subject property is adjacent to the boundary of the City's 2009 Downtown Plan. The property across North 18th Street is designated as an Urban Center Character Area by the Downtown Plan. The Urban Center Area is characterized by higher density, mixed-use development, typically arranged on a fine-grained street network, with wide sidewalks, regular tree planting, and minimal setbacks. The portion of the property to be rezoned is oriented toward North 18th Street and Shockoe Bottom and away from the lower density single- and multi-family development at the top of the hill along Venable Street.

The property is currently surrounded by multi-family buildings to the north and south, commercial, single- and two-family uses to the east, and larger scale mixed-use and industrial buildings to the west. A mix of B-5C, M-1 Light Industrial, R-53 Multi-Family Residential and R-63 Multi-Family Urban Residential zoning districts are present in the area.