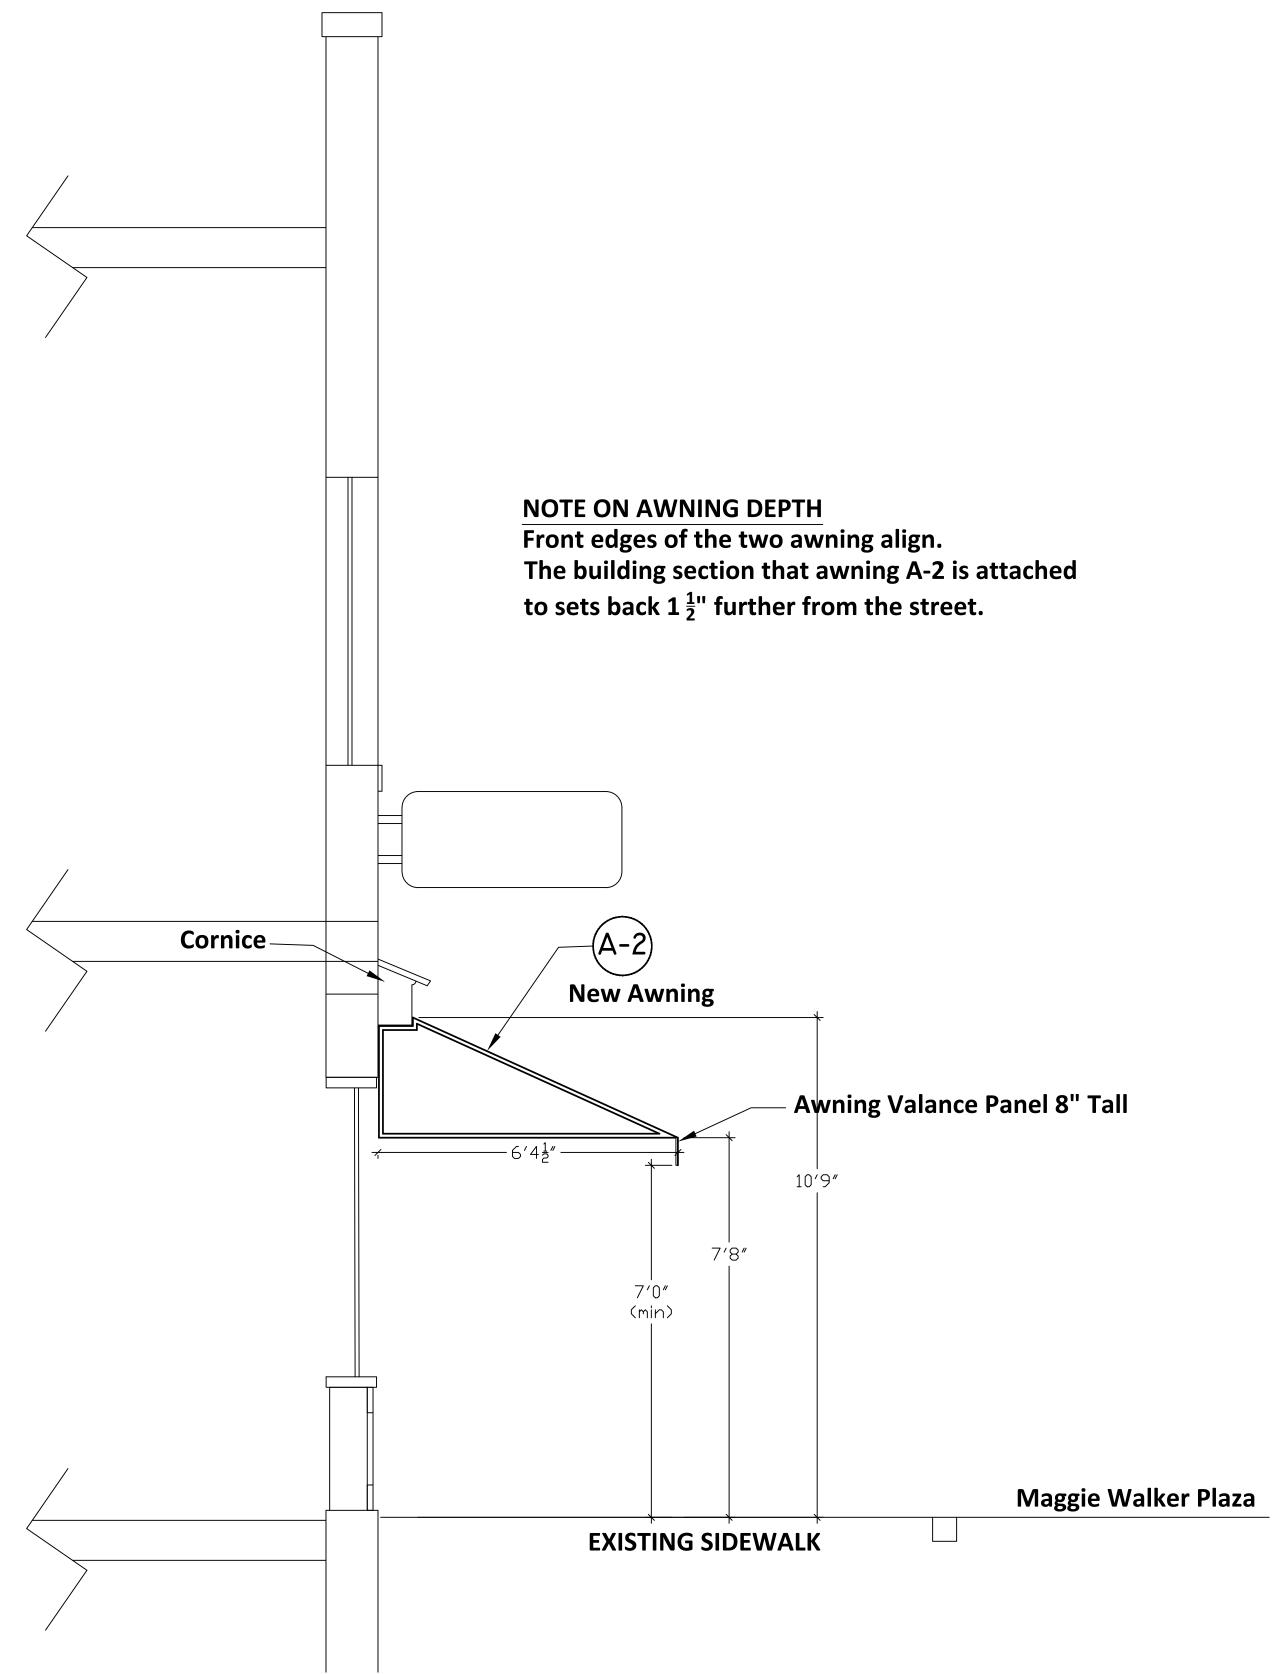

#### **Purpose of Project:**

Max's on Broad located at 305-307 Brook Road has an existing Sidewalk Café and wishes to add an awning to the building to support this space.

# **Project Notes:**

Scope of this submital is limited to the new awning all other items are existing and to remain or are under separate encroachment applications.

An existing sign is being relocated to allow the awning installation an administrative encroachment application has been filed for that item. A sign permit and WIS permit will be obtained prior to that work.