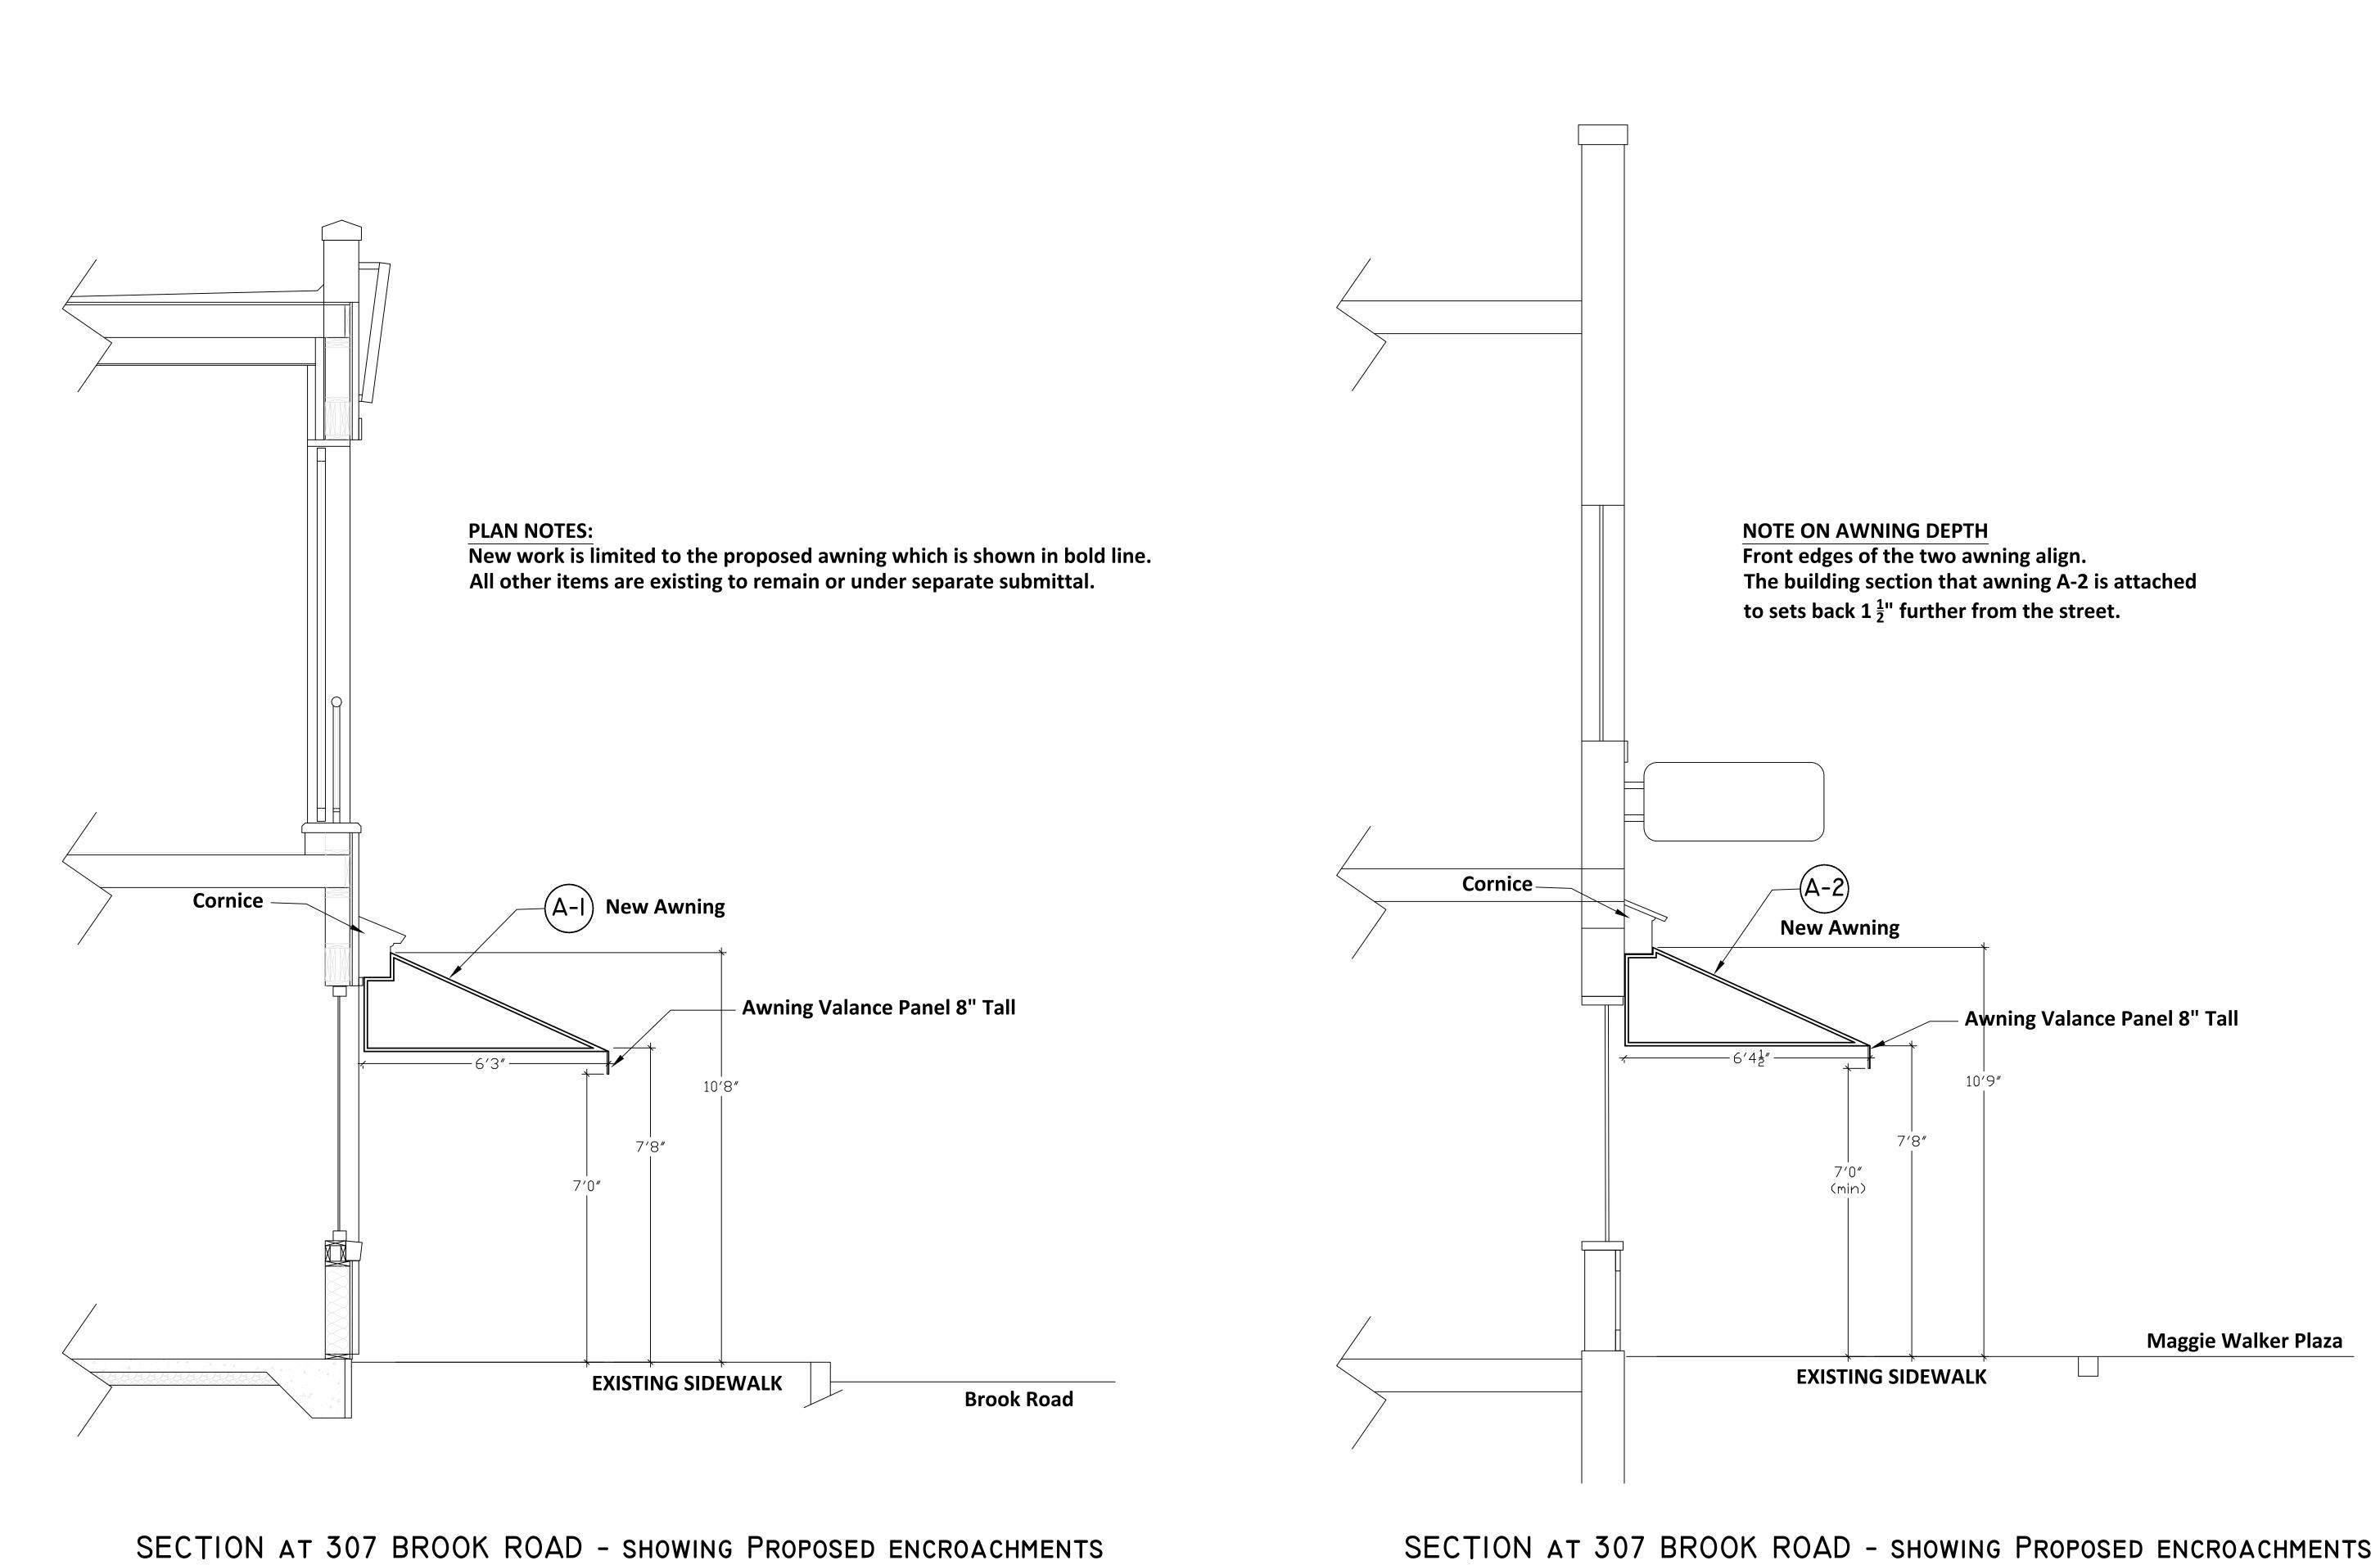

# **Project Notes:**

Scope of this submital is limited to the new awning all other items are existing and to remain or are under separate encroachment applications.

An existing sign is being relocated to allow the awning installation an administrative encroachment application has been filed for that item. A sign permit and WIS permit will be obtained prior to that work.

Watkins Awning is the contractor selected to supply the awning. They will obtain a WIS and Awning permit prior to any work.

SCALE: BROOK Broad 307 Max

SHEET NUMBER

FILE NAME