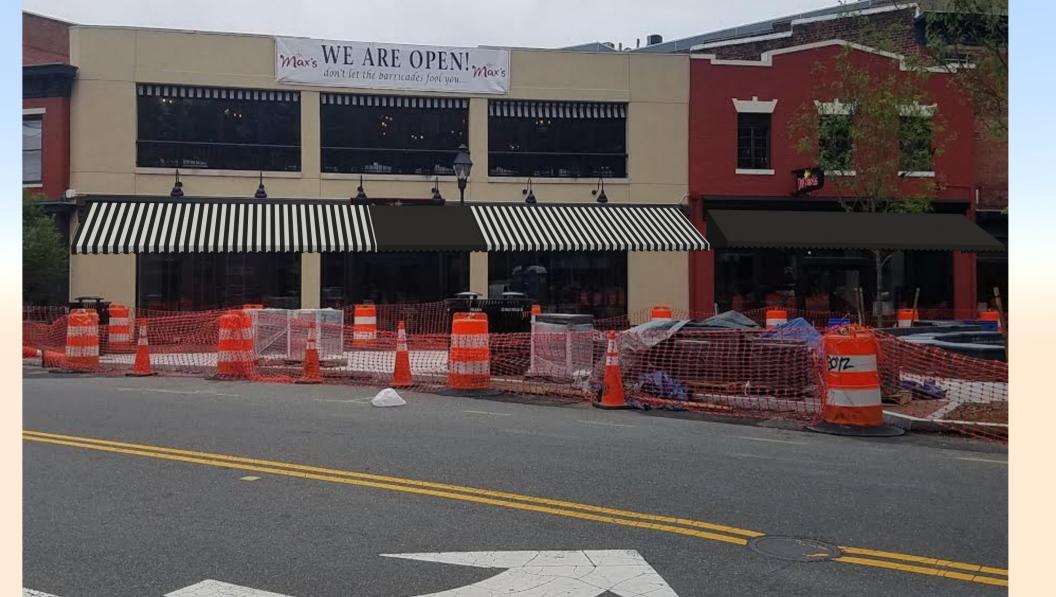

#### **Purpose of Project:**

Max's on Broad located at 305-307 Brook Road has an existing Sidewalk Café and wishes to add an awning to the building to support this space.

# **Project Notes:**

Scope of this submital is limited to the new awning all other items are existing and to remain or are under separate encroachment applications.

An existing sign is being relocated to allow the awning installation an administrative encroachment application has been filed for that item. A sign permit and WIS permit will be obtained prior to that work.

Watkins Awning is the contractor selected to supply the awning. They will obtain a WIS and Awning permit prior to any work.

SCALE: BROOK Broad 307 Max

SHEET NUMBER

FILE NAME