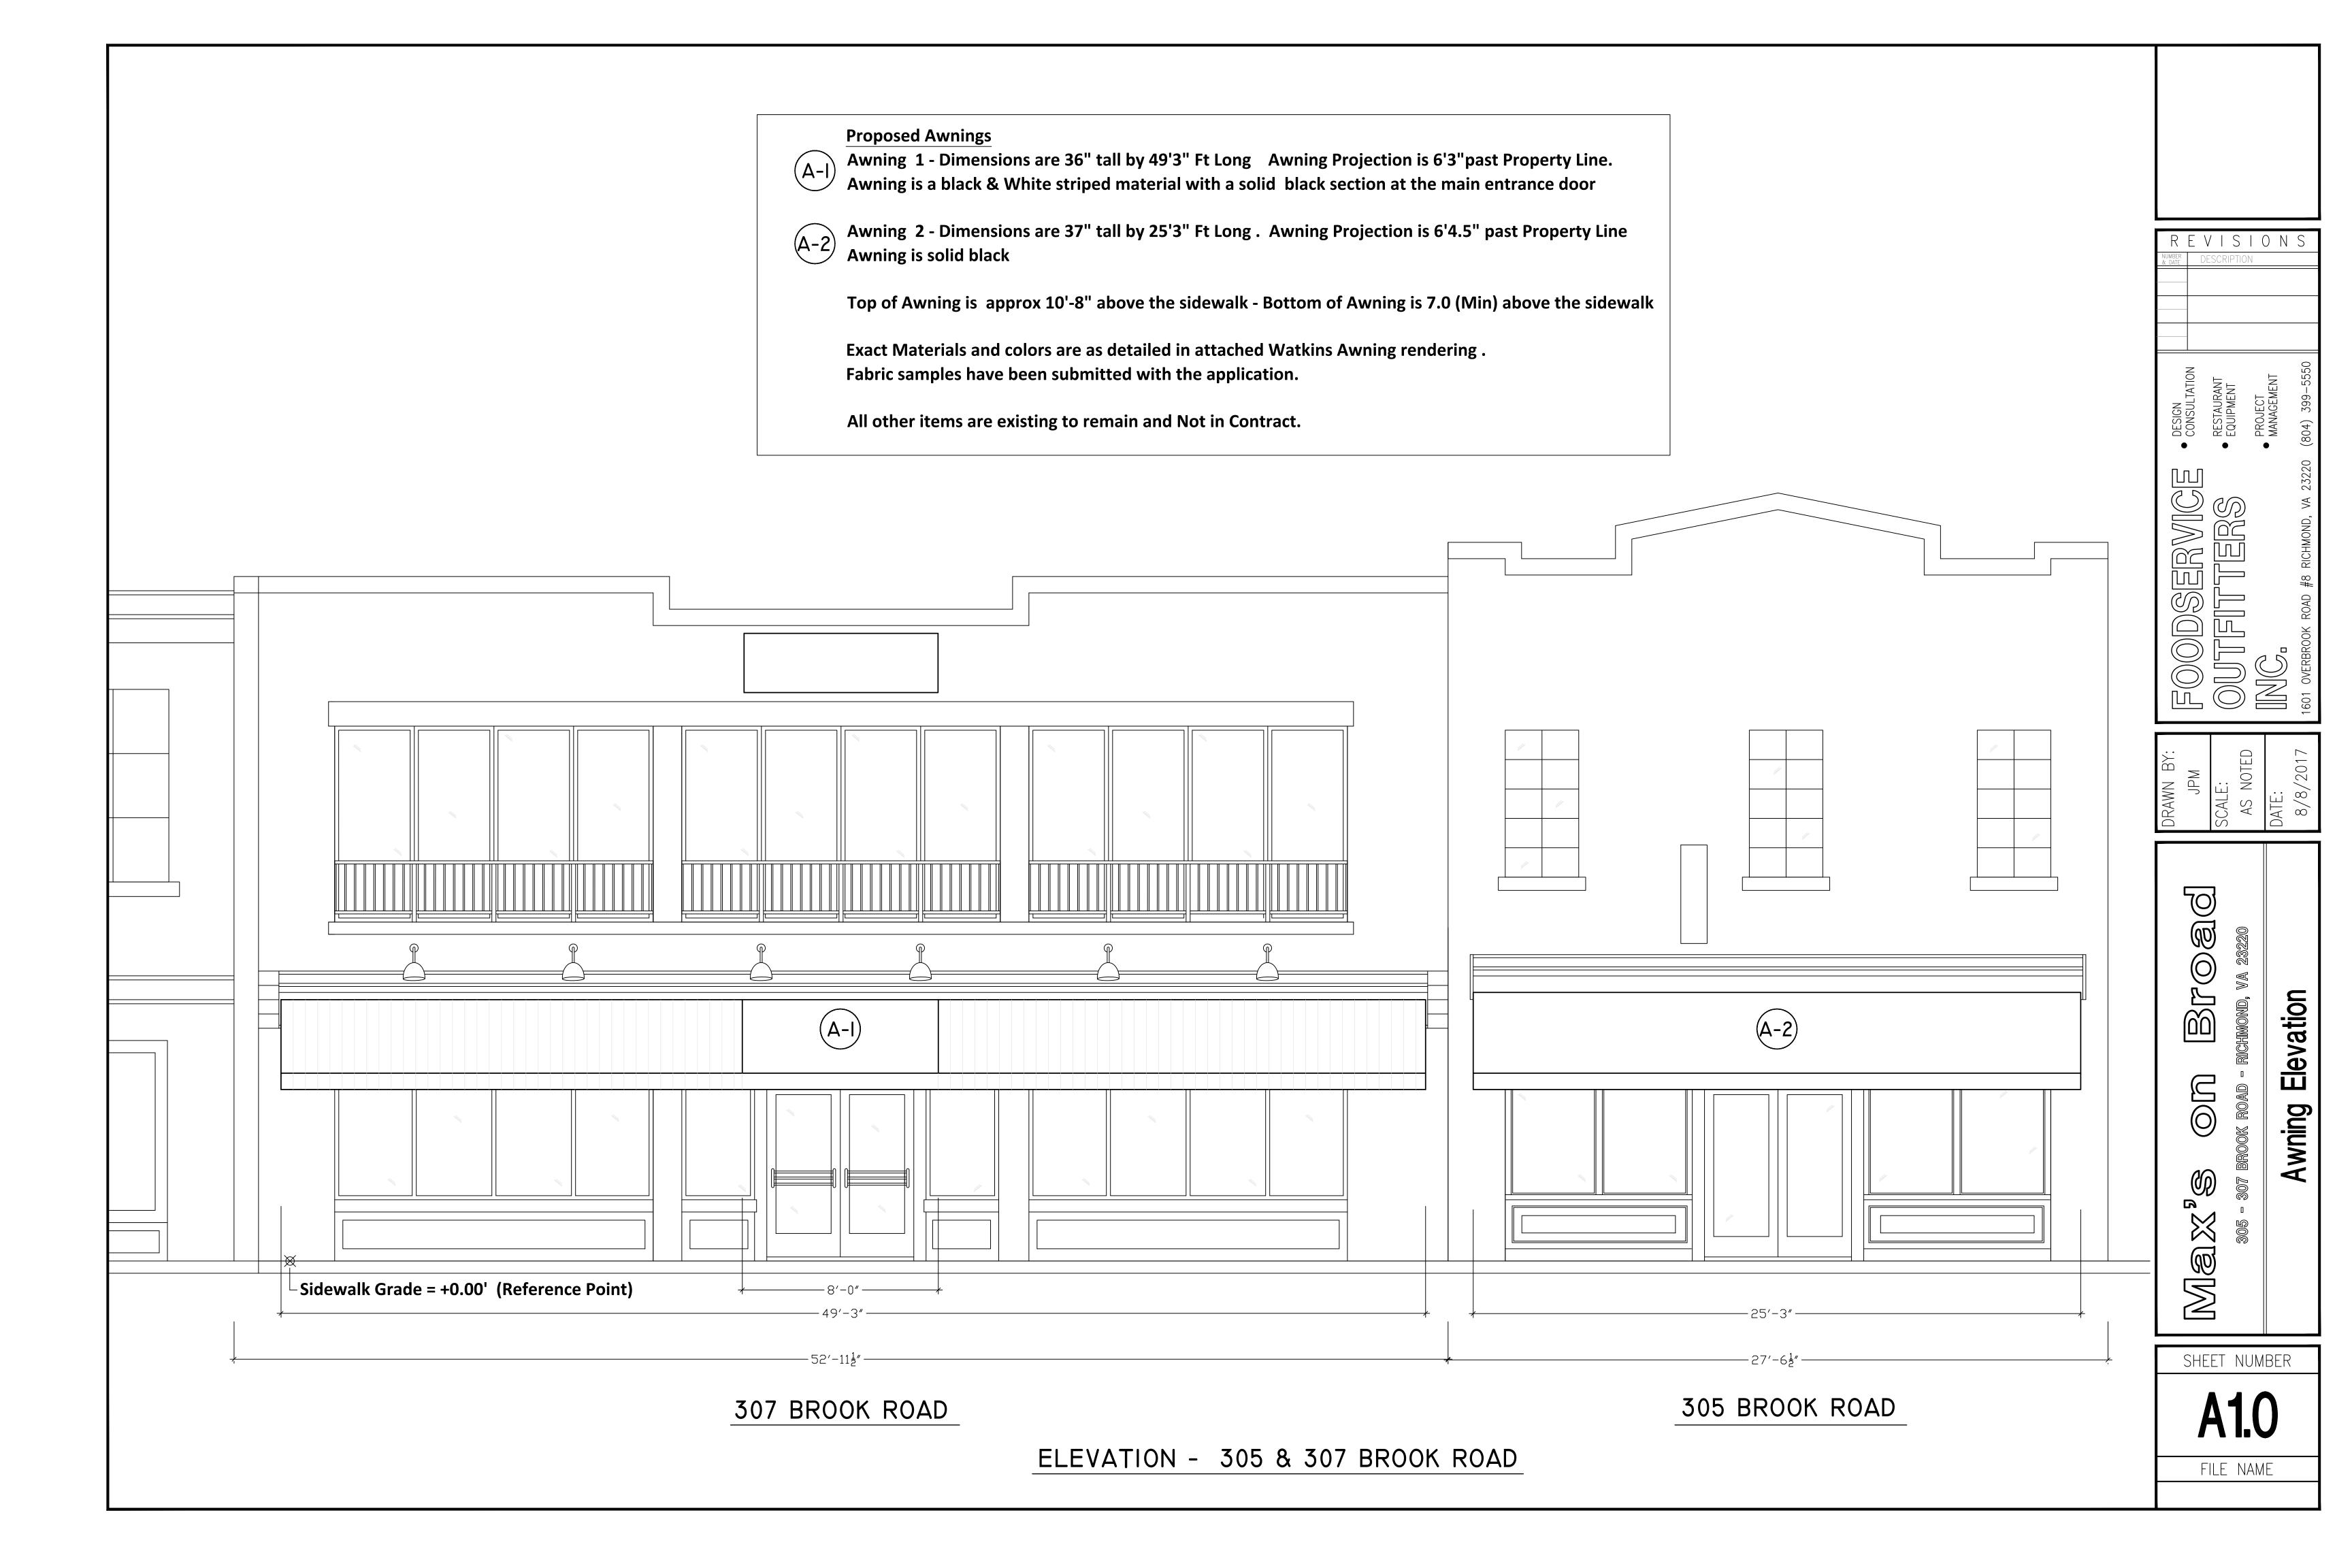

#### **Purpose of Project:**

Max's on Broad located at 305-307 Brook Road has an existing Sidewalk Café and wishes to add an awning to the building to support this space.

# **Project Notes:**

Scope of this submital is limited to the new awning all other items are existing and to remain or are under separate encroachment applications.

An existing sign is being relocated to allow the awning installation an administrative encroachment application has been filed for that item. A sign permit and WIS permit will be obtained prior to that work.

Watkins Awning is the contractor selected to supply the awning. They will obtain a WIS and Awning permit prior to any work.

SCALE: BROOK Broad 307 Max

SHEET NUMBER

FILE NAME