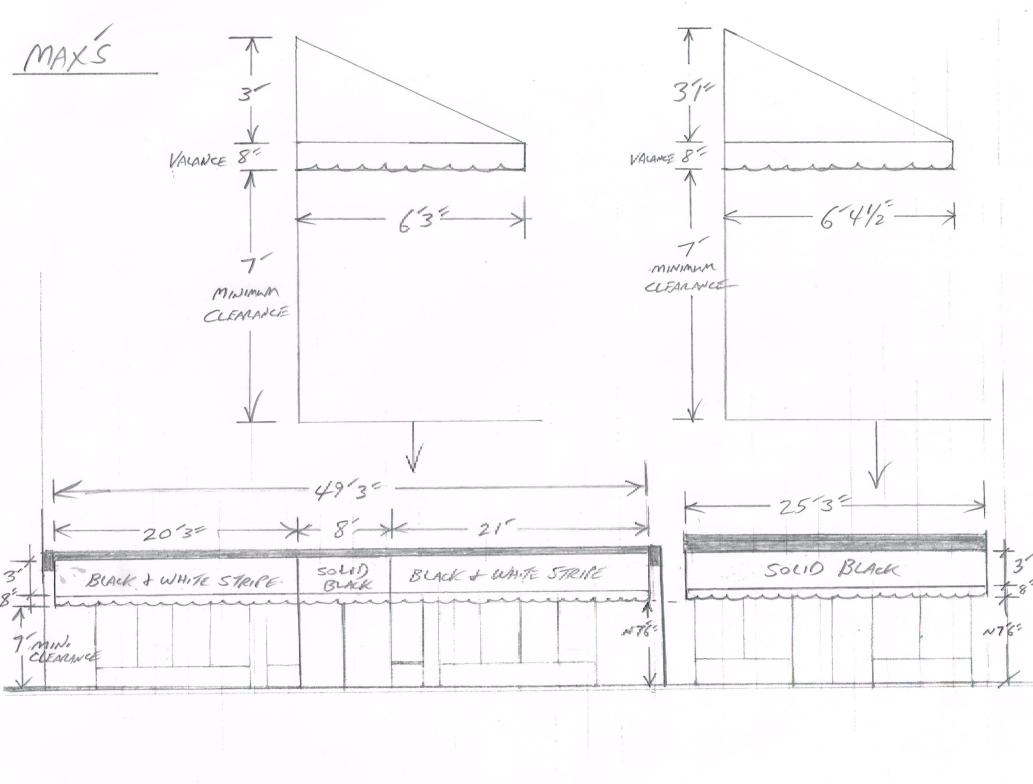

#### **Purpose of Project:**

Max's on Broad located at 305-307 Brook Road has an existing Sidewalk Café and wishes to add an awning to the building to support this space.

# **Project Notes:**

Scope of this submital is limited to the new awning all other items are existing and to remain or are under separate encroachment applications.

An existing sign is being relocated to allow the awning installation an administrative encroachment application has been filed for that item. A sign permit and WIS permit will be obtained prior to that work.

Watkins Awning is the contractor selected to supply the awning. They will obtain a WIS and Awning permit prior to any work.

SCALE: BROOK Broad 307 Max

SHEET NUMBER

FILE NAME