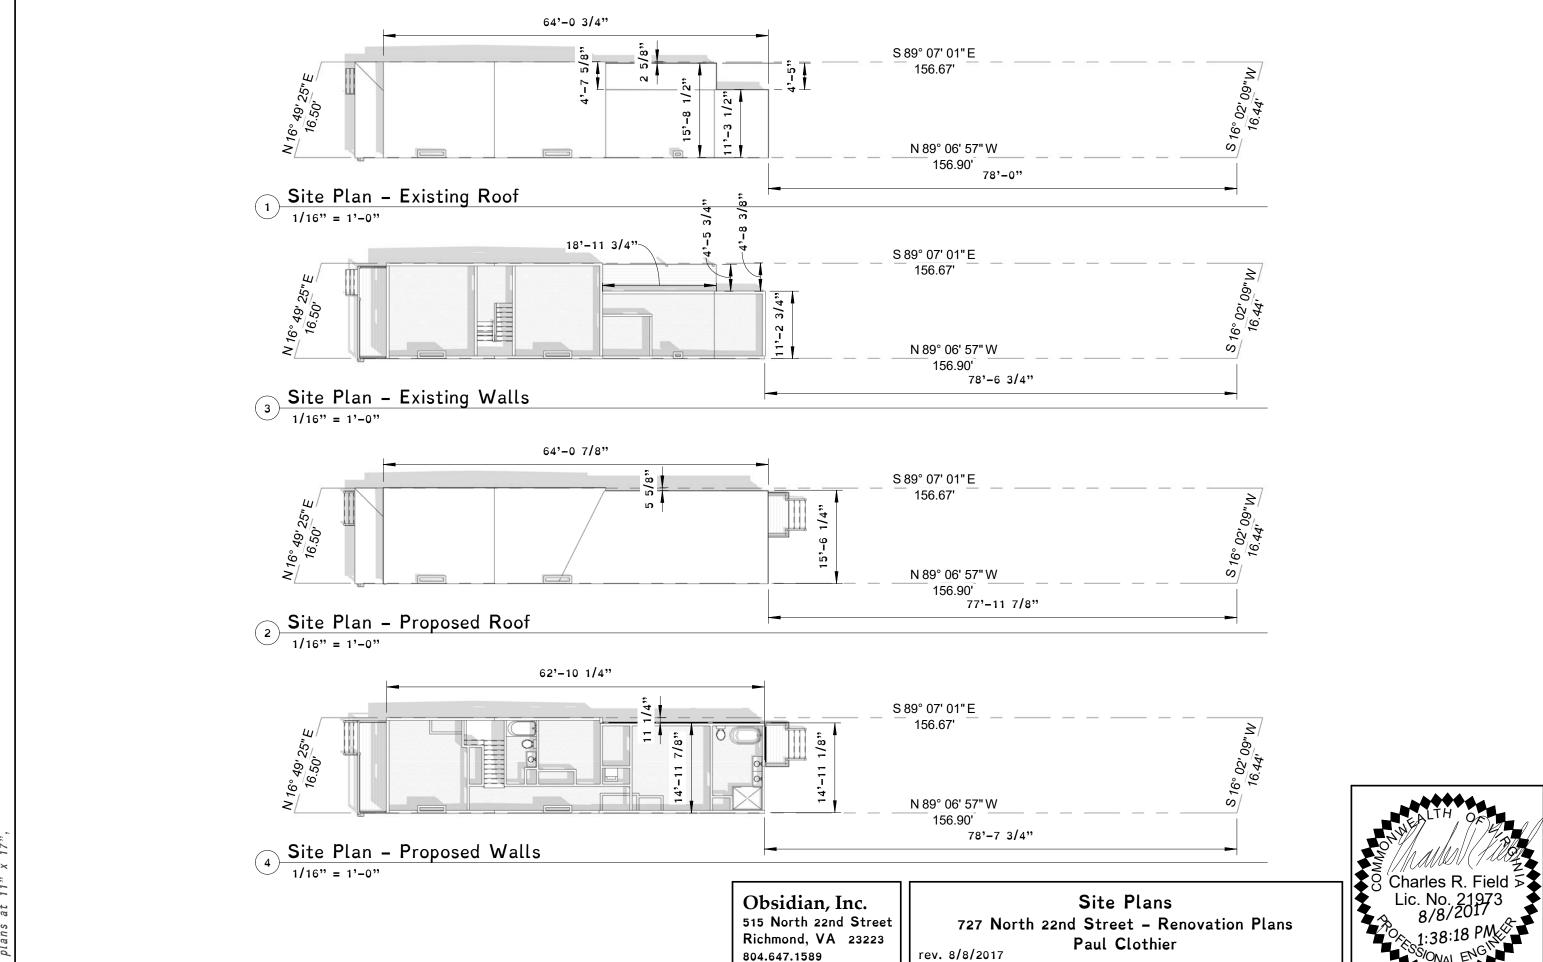

# Cedar Street

North 22nd Street

Existing Attached 2 Story Single Family 568 sf

Proposed 2nd Story Addition 401 sf

S 89° 07' 01" E 156.67'

N 89° 06' 57" W 156.90'

S16° 02' 09" W 16.44' Alley

Site Plan 1/16" = 1'-0"