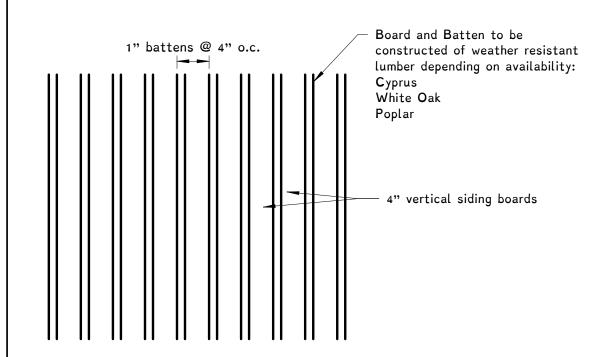

CAR2

Date

 ${\bf Description}$ 

Board & Batten - Finish Face Detail

1" = 1'-0"

Obsidian, Inc.

515 North 22nd Street Richmond, VA 23223 804.647.1589 obsidianrva@gmail.com | July 28, 2017

**Details** 727 North 22nd Street - Renovation Plans Paul Clothier