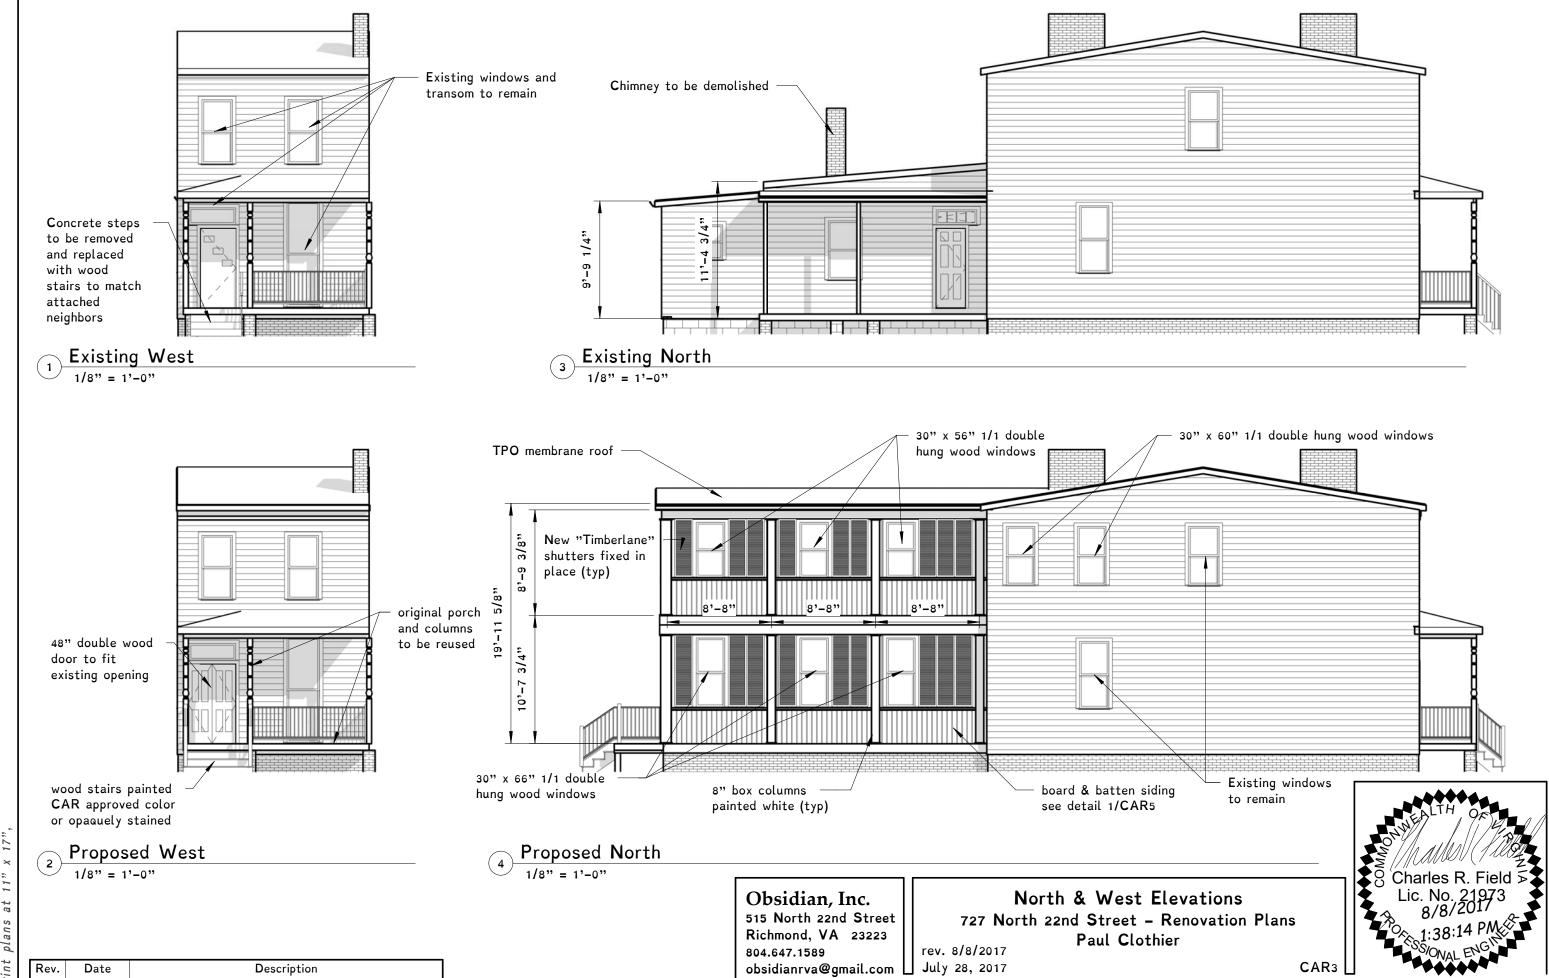

#### Table of Contents

CAR<sub>1</sub> Title Sheet

CAR<sub>2</sub> Site Layout & Neighborhood Context View

CAR<sub>3</sub> North & West Elevations CAR4 South & East Elevations

CAR<sub>5</sub> Details Site Plans CAR<sub>6</sub>

#### Obsidian, Inc.

515 North 22nd Street Richmond, VA 23223 804.647.1589

Title Sheet 727 North 22nd Street - Renovation Plans Paul Clothier

rev. 8/8/2017 obsidianrva@gmail.com ☐ July 28, 2017

CAR<sub>1</sub>