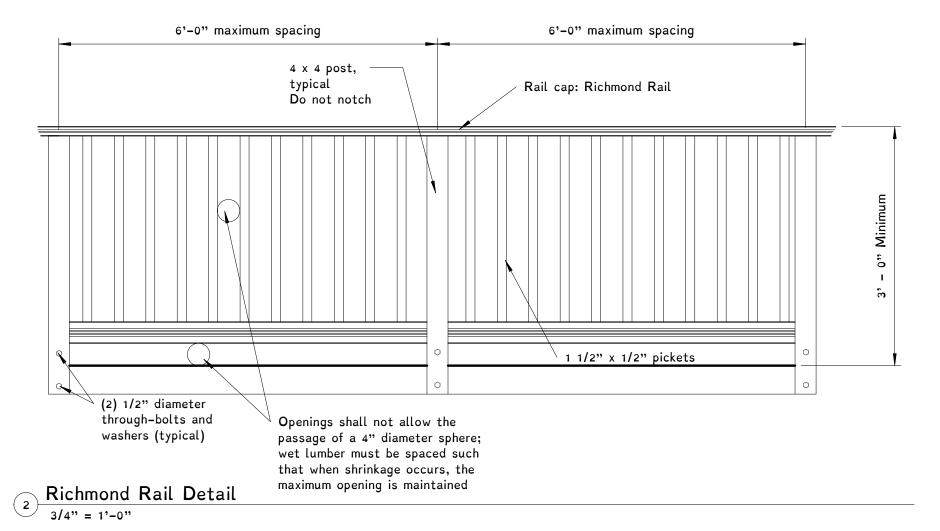

CAR2

Date

 ${\bf Description}$ 

Board & Batten - Finish Face Detail

1" = 1'-0"

Obsidian, Inc.

515 North 22nd Street Richmond, VA 23223 804.647.1589 obsidianrva@gmail.com | July 28, 2017

**Details** 727 North 22nd Street - Renovation Plans Paul Clothier