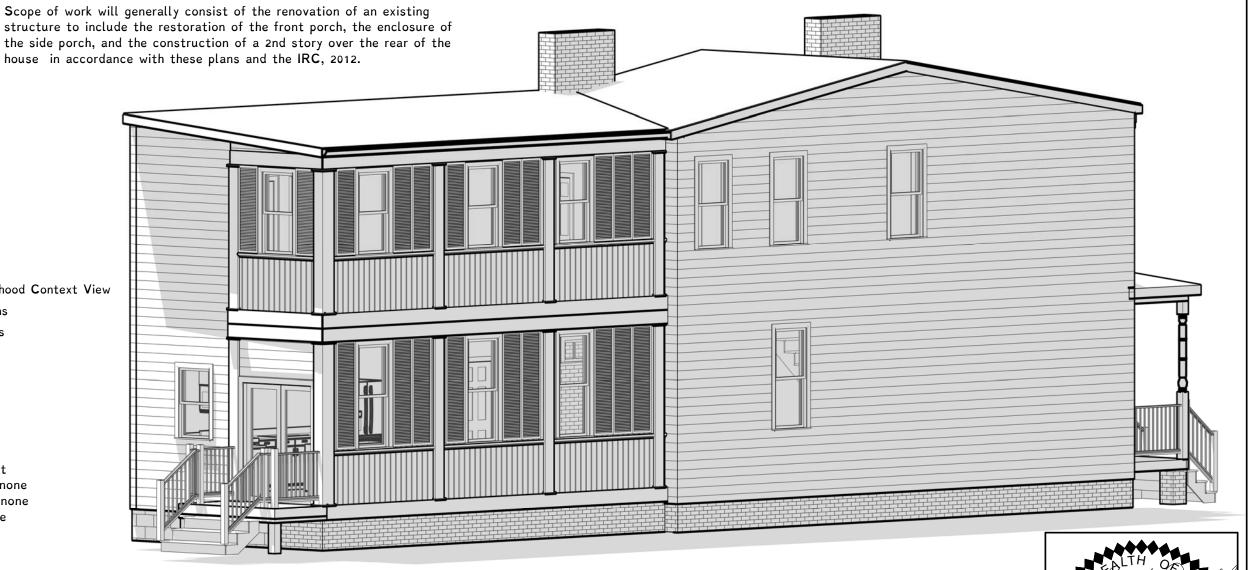

### Scope of Work

Maggie 1 LLC PO Box 11012 Richmond, VA 23230

# Cedar Street

North 22nd Street

Existing Attached 2 Story Single Family 568 sf

Proposed 2nd Story Addition 401 sf

S 89° 07' 01" E 156.67'

N 89° 06' 57" W 156.90'

S16° 02' 09" W 16.44' Alley

Site Plan 1/16" = 1'-0"

Obsidian, Inc.

515 North 22nd Street Richmond, VA 23223 804.647.1589 obsidianrva@gmail.com | July 28, 2017

Site Layout & Neighborhood Context View 727 North 22nd Street - Renovation Plans Paul Clothier

rev. 8/8/2017