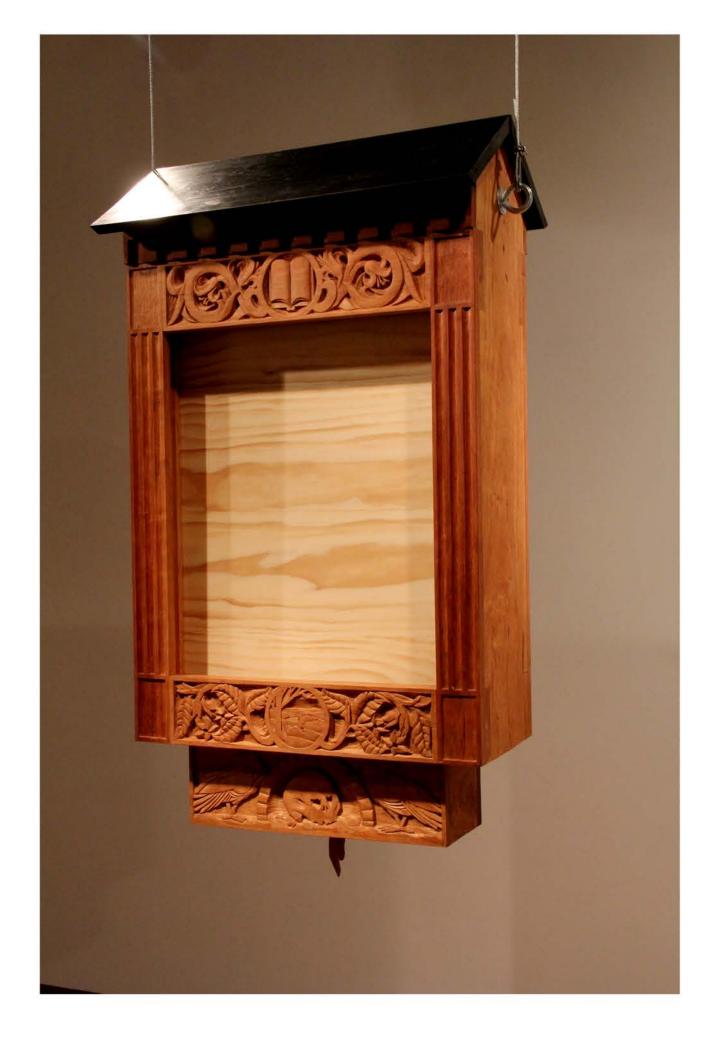

Title: Westside Box (process photo)

Date: 2016

Medium: hand-carved Sassafras

Title: Westside Box (process photo)

Date: 2016

Medium: hand-carved Sassafras

Title: Westside Box (installation photo)

Date: 2016

Medium: hand-carved Sassafras

Title: Westside Box (installation photo)

Date: 2016

Medium: hand-carved Sassafras

Title: Westside Box: Invitations

Date: 2016

Medium: edition of 107 screenprinted, handmade mulberry paper envelopes, risograph prints Description: Invitations distributed to 100 residents surrounding install site of *Westside Box*.