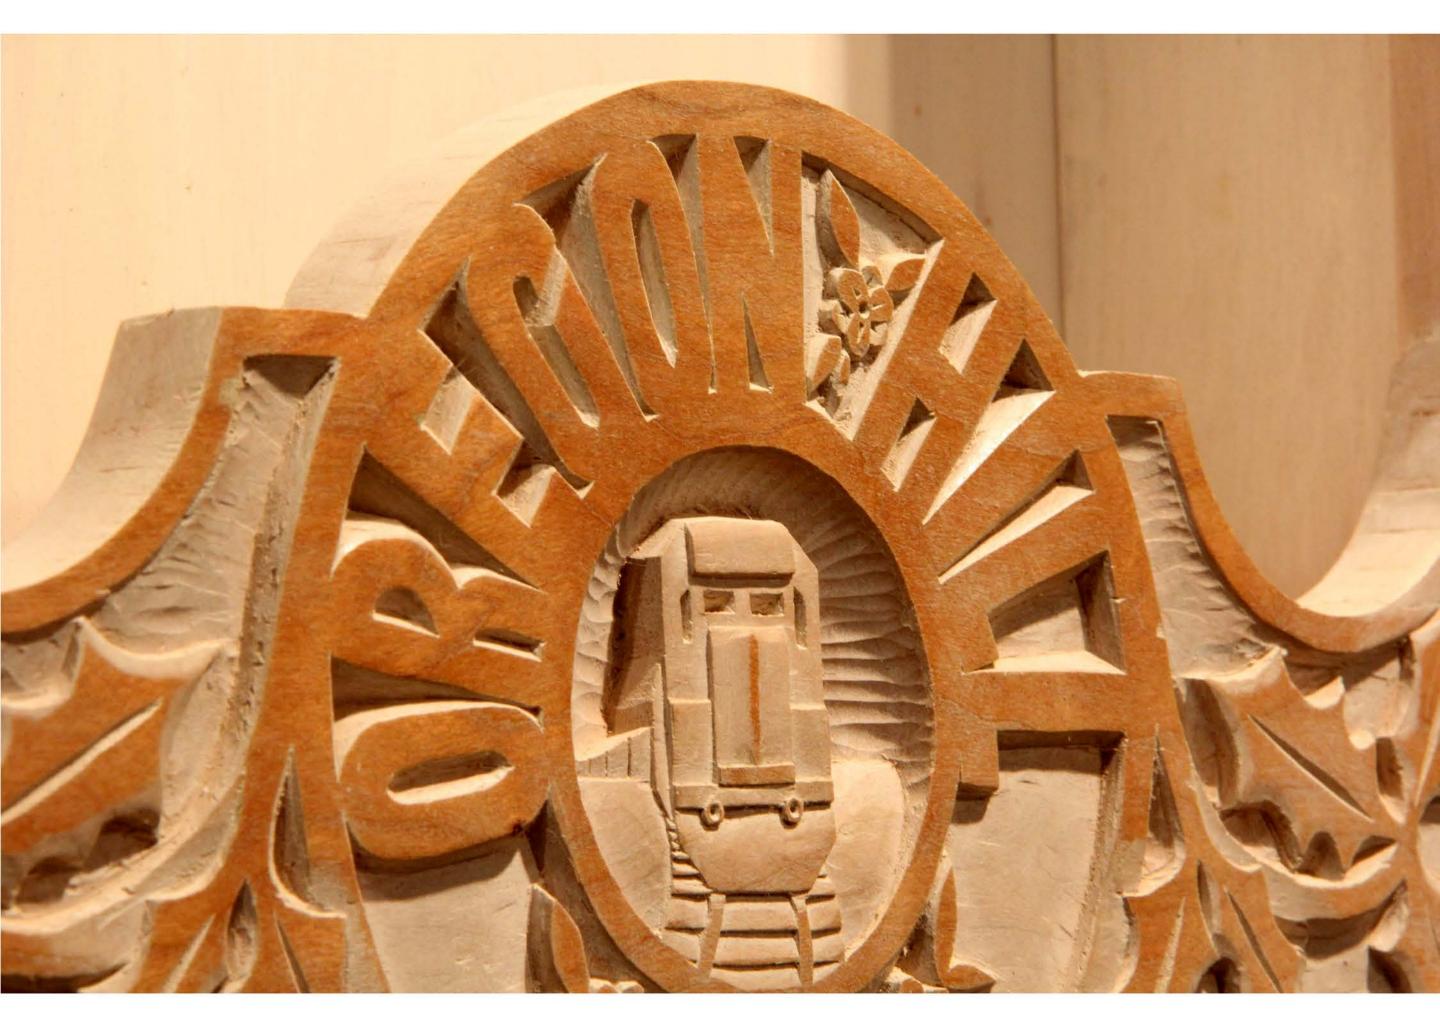

Title: Oregon Hill Box (gallery installation)

Date: 2016

Medium: hand-carved Cherry Description: One of a series of five public sculptures designed for my MFA thesis exhibition, *Open Inbox.* 

Title: Oregon Hill Box (gallery installation, detail)

Date: 2016

Medium: hand-carved Cherry

Title: Open Inbox

Date: 2016

Medium: printmaking, woodworking, bookmaking Description: MFA Thesis exhibition in printmaking