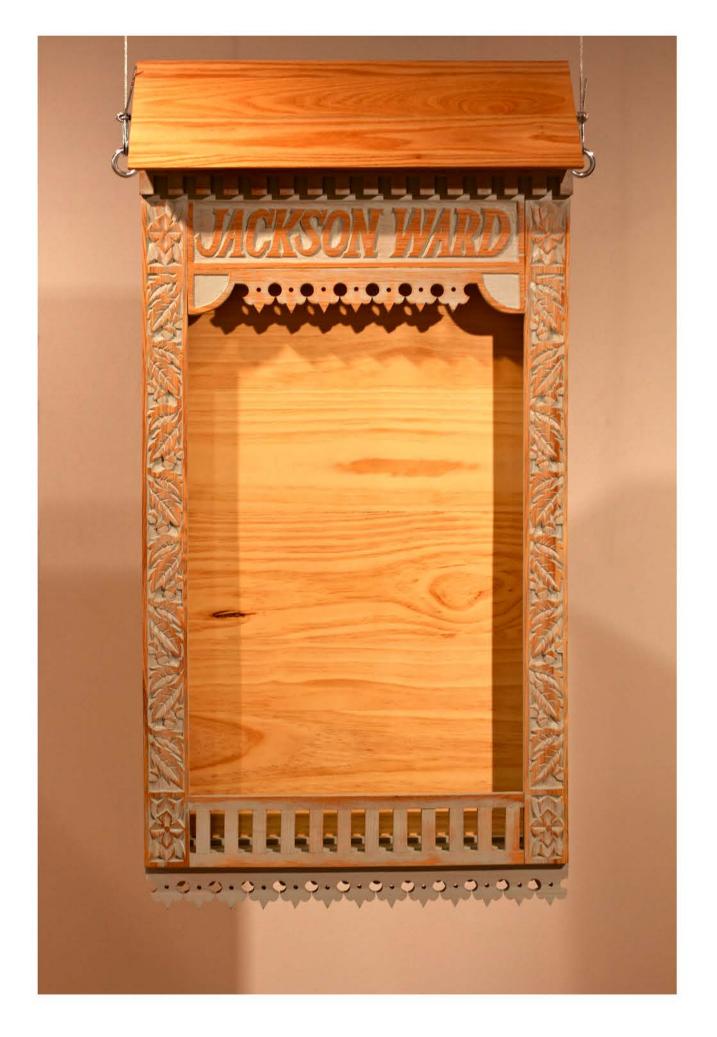

Title: Jackson Ward Box (gallery installation, detail)

Date: 2016

Medium: hand-carved White Oak

Title: Woodland Heights Box (gallery installation)

Date: 2016

Medium: hand-carved Cherry

Title: Woodland Heights Box (gallery installation)