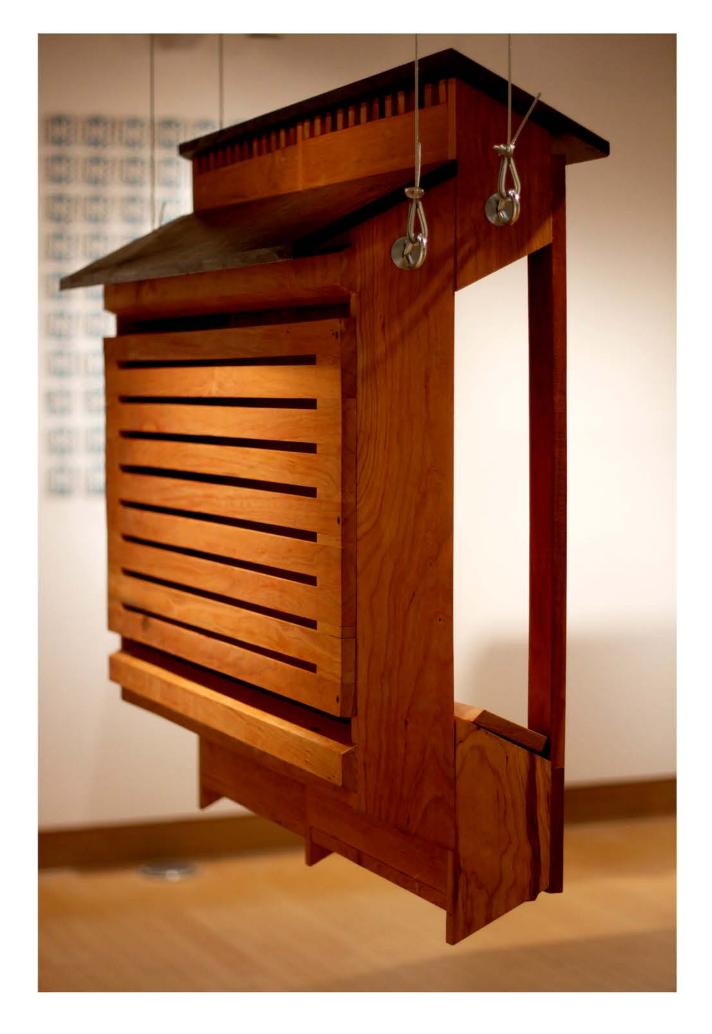

Title: Church Hill Box (gallery installation)

Date: 2016

Medium: hand-carved Cherry
Description: One of a series of five public sculptures designed for my MFA thesis exhibition, *Open Inbox.* 

Title: Church Hill Box (gallery installation, detail)

Date: 2016

Medium: hand-carved Cherry

Title: Church Hill Box (gallery installation, detail)

Date: 2016

Medium: hand-carved Cherry

Title: Jackson Ward Box (gallery installation)

Date: 2016

Medium: hand-carved White Oak