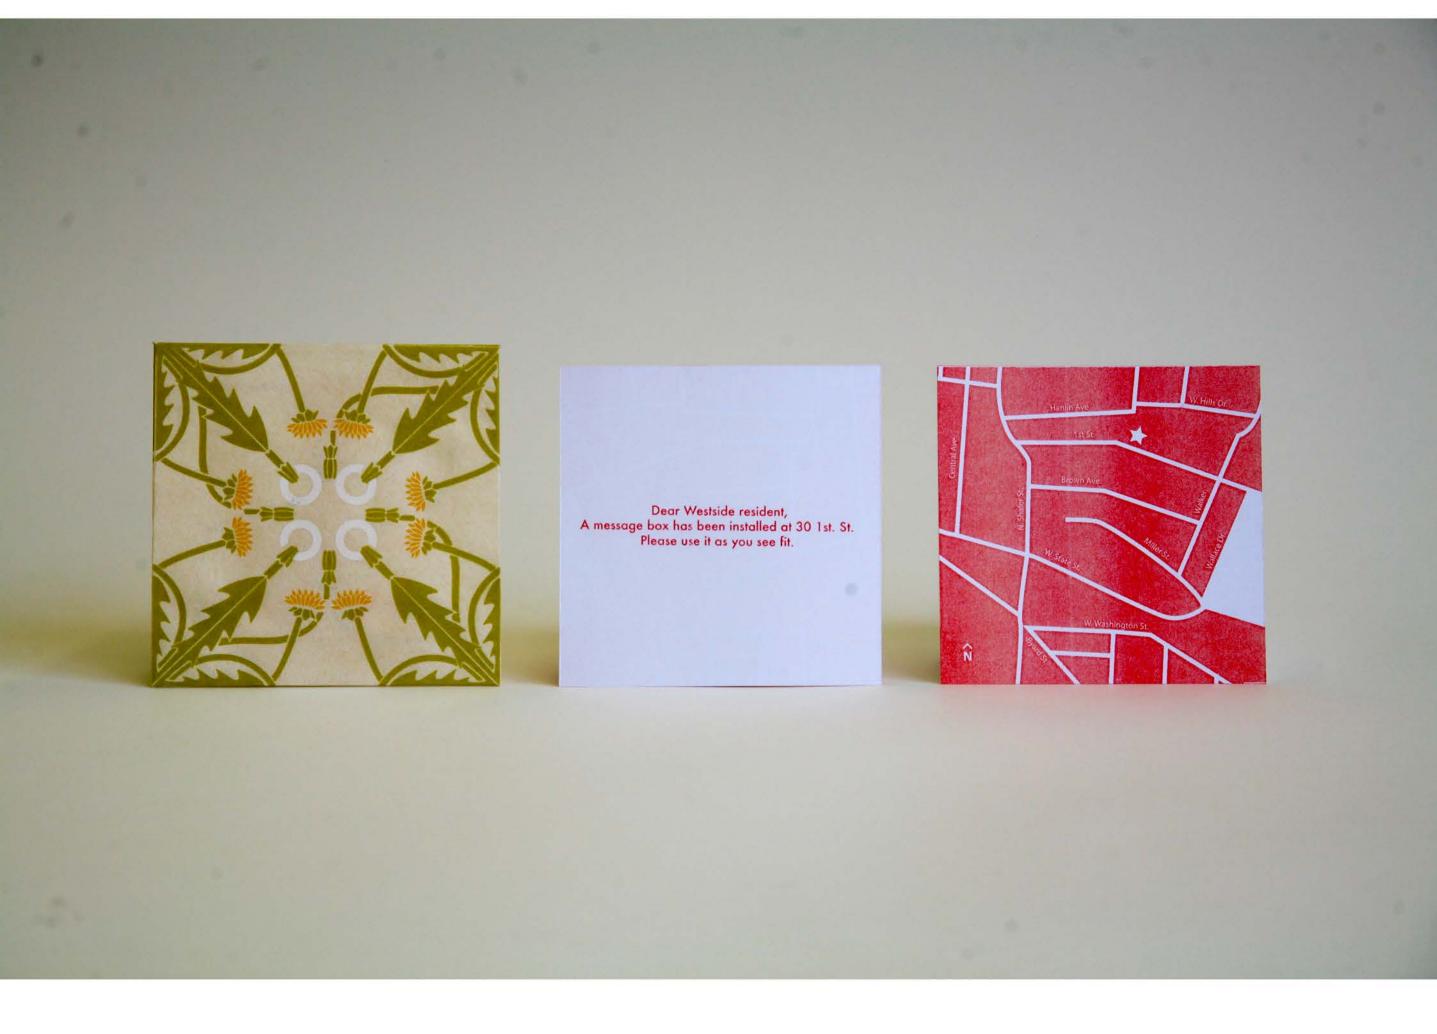

Medium: hand-carved Sassafras

Title: Westside Box (installation photo)

Date: 2016

Medium: hand-carved Sassafras

Title: Westside Box: Invitations

Date: 2016

Medium: edition of 107 screenprinted, handmade mulberry paper envelopes, risograph prints Description: Invitations distributed to 100 residents surrounding install site of *Westside Box*.