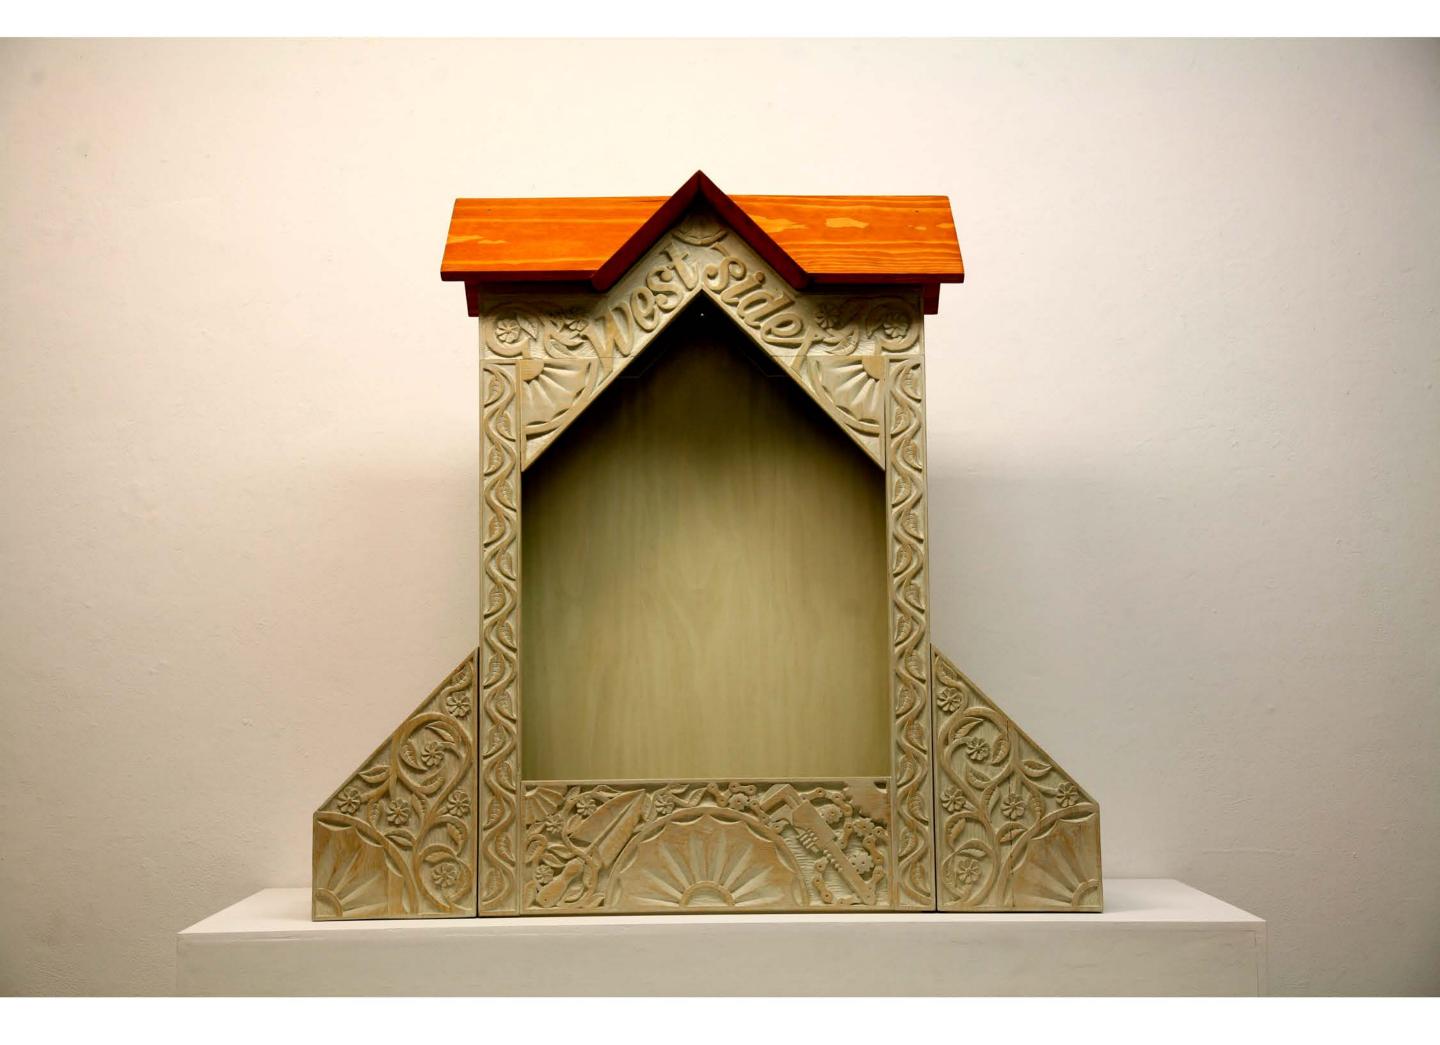

Title: Westside Box (process photo)

Date: 2016

Medium: hand-carved Sassafras

Title: Westside Box (process photo)

Date: 2016

Medium: hand-carved Sassafras

Title: Westside Box (installation photo)

Date: 2016

Medium: hand-carved Sassafras

Title: Westside Box (installation photo)

Date: 2016

Medium: hand-carved Sassafras

Title: Westside Box: Invitations

Date: 2016

Medium: edition of 107 screenprinted, handmade mulberry paper envelopes, risograph prints Description: Invitations distributed to 100 residents surrounding install site of *Westside Box*.