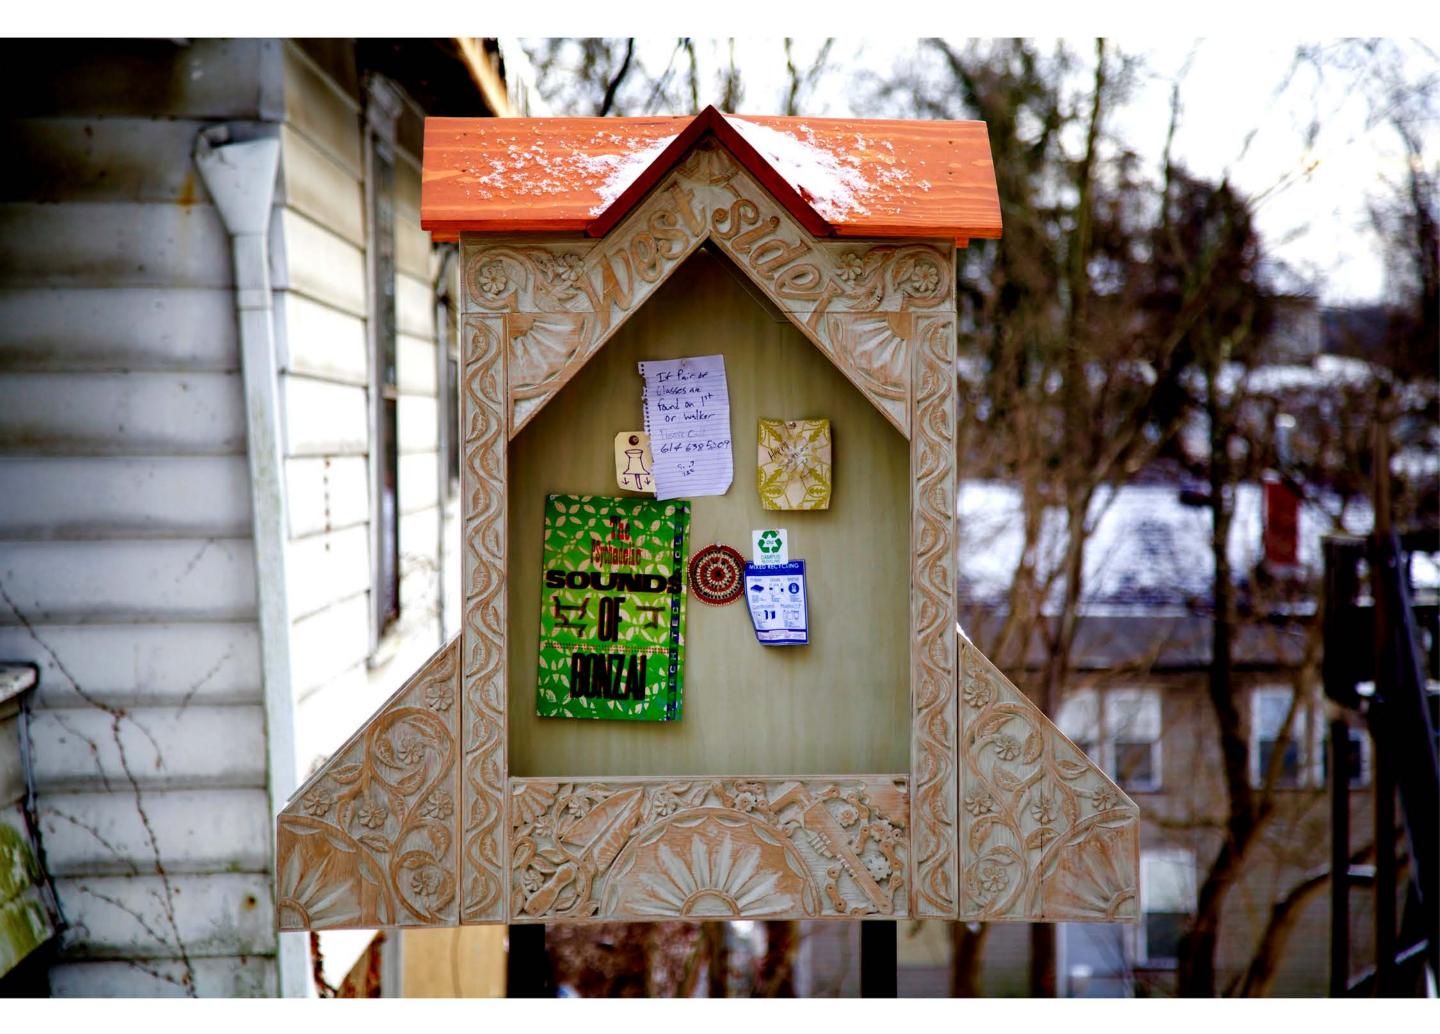

Title: Westside Box (process photo)

Date: 2016

Medium: hand-carved Sassafras

Title: Westside Box (process photo)

Date: 2016

Medium: hand-carved Sassafras

Title: Westside Box (installation photo)

Date: 2016

Medium: hand-carved Sassafras

Title: Westside Box (installation photo)

Date: 2016

Medium: hand-carved Sassafras

Title: Westside Box: Invitations

Date: 2016

Medium: edition of 107 screenprinted, handmade mulberry paper envelopes, risograph prints Description: Invitations distributed to 100 residents surrounding install site of *Westside Box*.