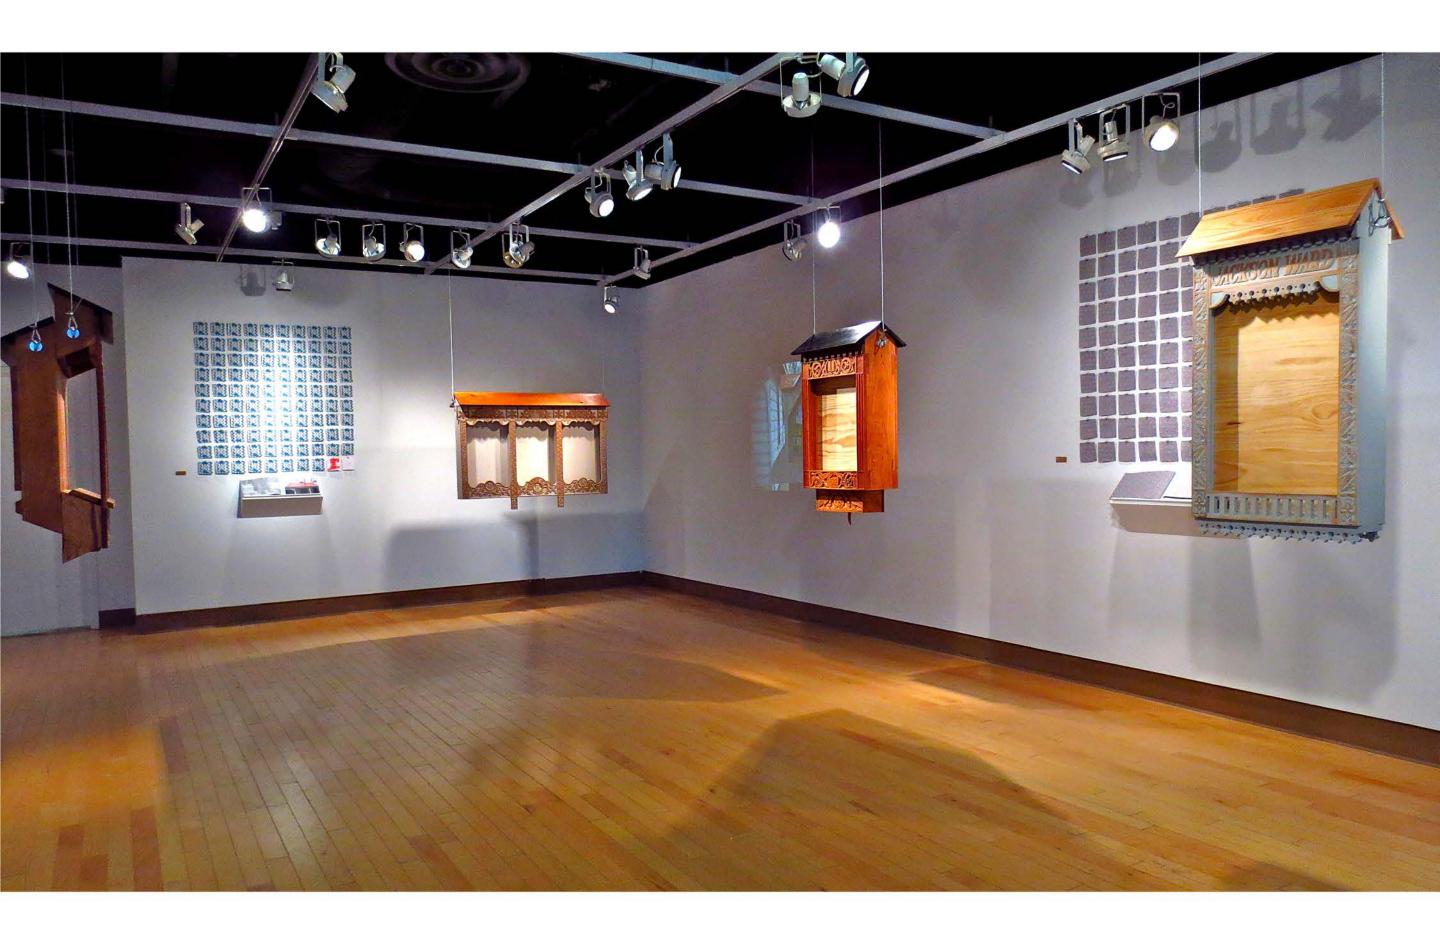

Date: 2016

Medium: hand-carved Cherry

Title: Open Inbox

Date: 2016

Medium: printmaking, woodworking, bookmaking Description: MFA Thesis exhibition in printmaking