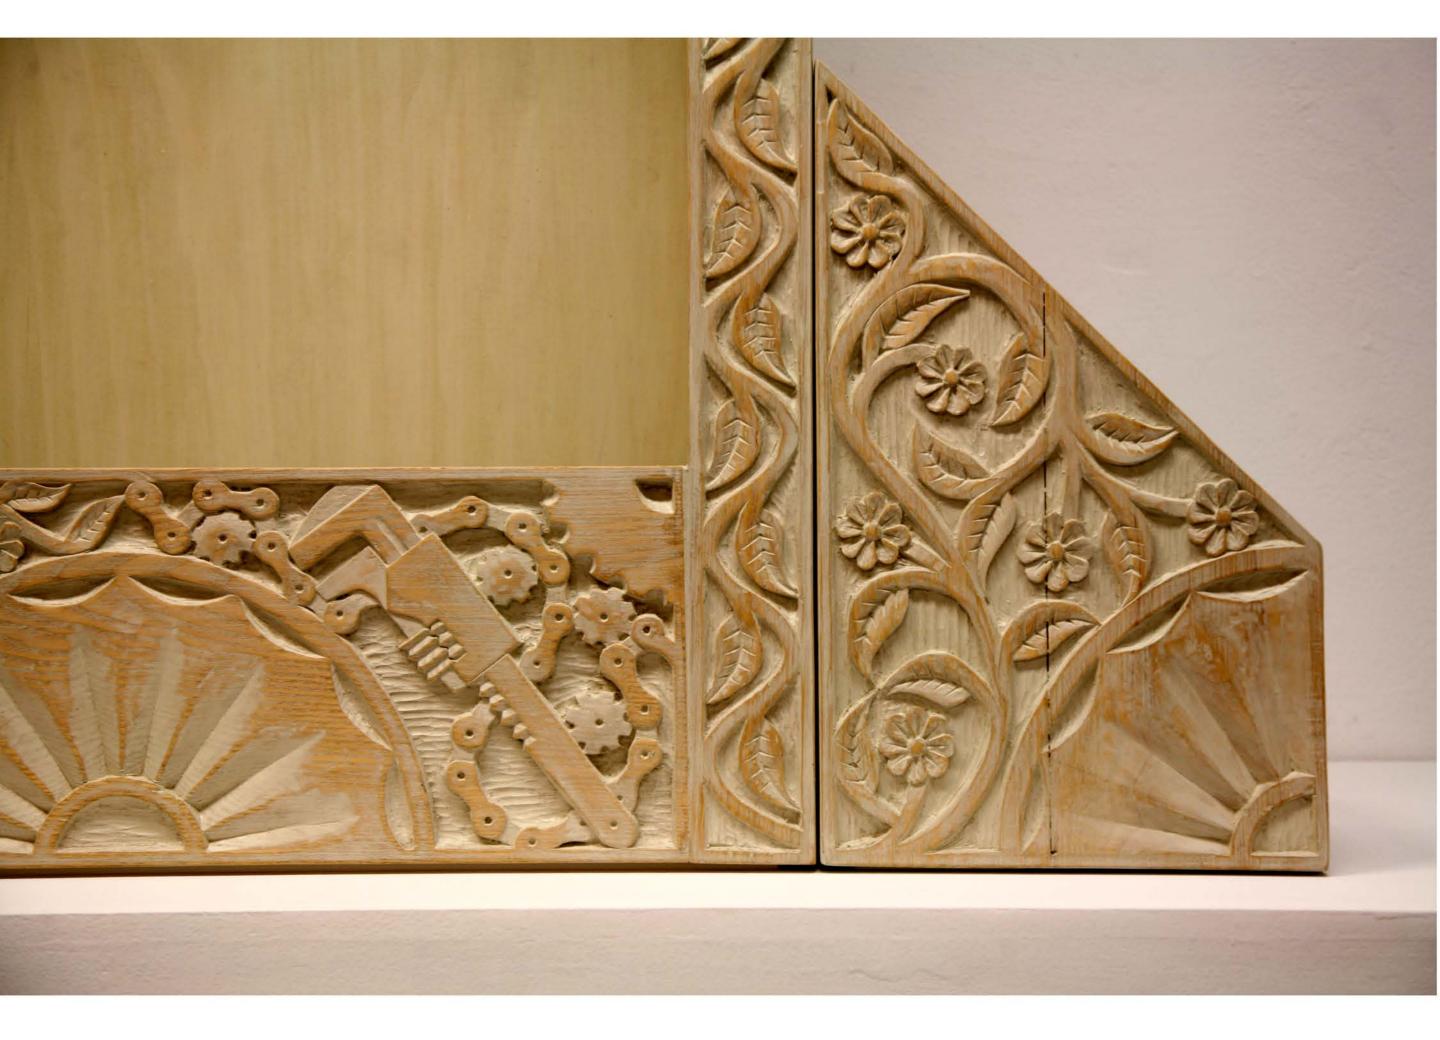

Title: Westside Box (process photo)

Date: 2016

Medium: hand-carved Sassafras

Title: Westside Box (process photo)

Date: 2016

Medium: hand-carved Sassafras

Title: Westside Box (installation photo)

Date: 2016

Medium: hand-carved Sassafras

Title: Westside Box (installation photo)

Date: 2016

Medium: hand-carved Sassafras

Title: Westside Box: Invitations

Date: 2016

Medium: edition of 107 screenprinted, handmade mulberry paper envelopes, risograph prints Description: Invitations distributed to 100 residents surrounding install site of *Westside Box*.