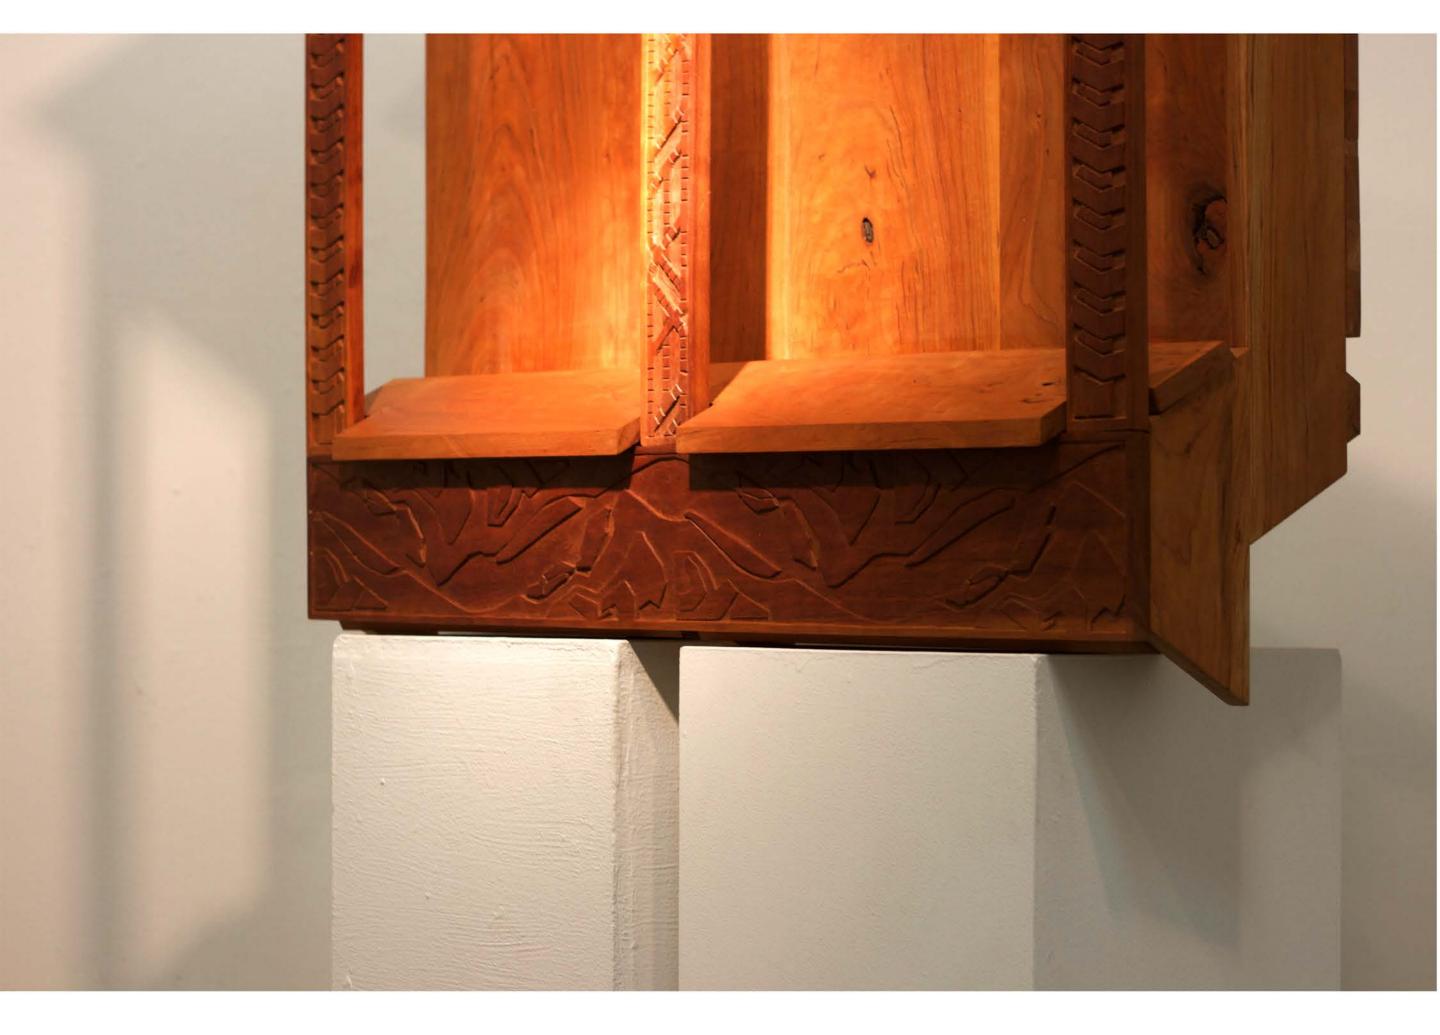

Title: Oregon Hill Box (gallery installation)

Date: 2016

Medium: hand-carved Cherry Description: One of a series of five public sculptures designed for my MFA thesis exhibition, *Open Inbox.* 

Title: Oregon Hill Box (gallery installation, detail)

Date: 2016

Medium: hand-carved Cherry

Title: Open Inbox

Date: 2016

Medium: printmaking, woodworking, bookmaking Description: MFA Thesis exhibition in printmaking