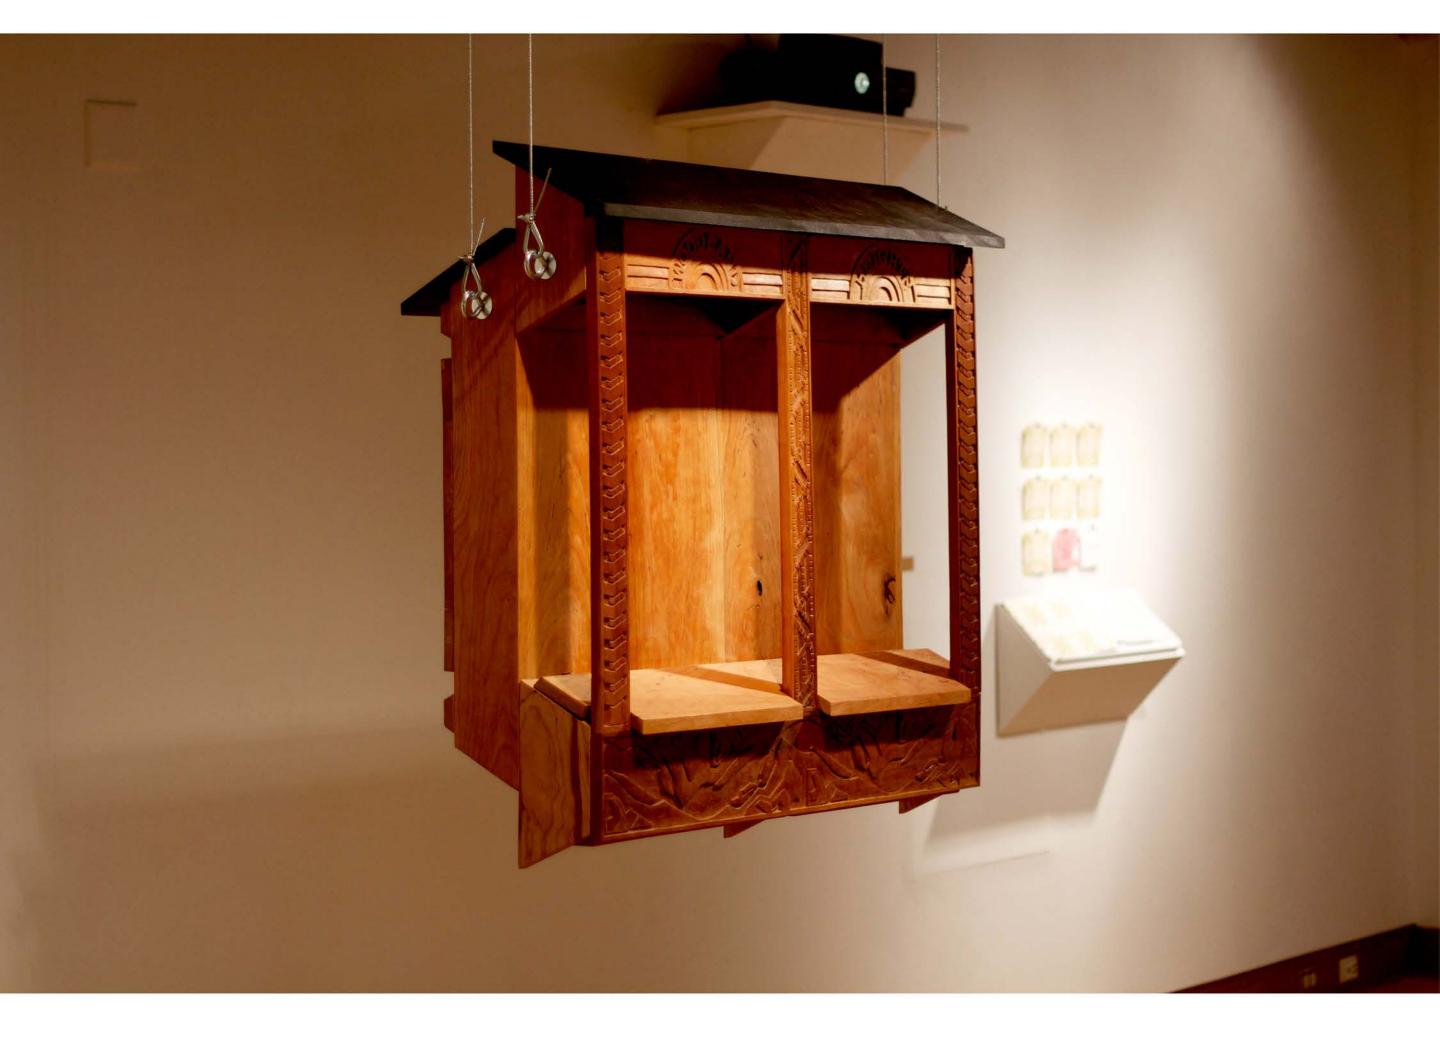

Title: Church Hill Box (gallery installation)

Date: 2016

Medium: hand-carved Cherry
Description: One of a series of five public sculptures designed for my MFA thesis exhibition, *Open Inbox.* 

Title: Church Hill Box (gallery installation, detail)

Date: 2016

Medium: hand-carved Cherry

Title: Church Hill Box (gallery installation, detail)

Date: 2016

Medium: hand-carved Cherry

Title: Jackson Ward Box (gallery installation)

Date: 2016

Medium: hand-carved White Oak