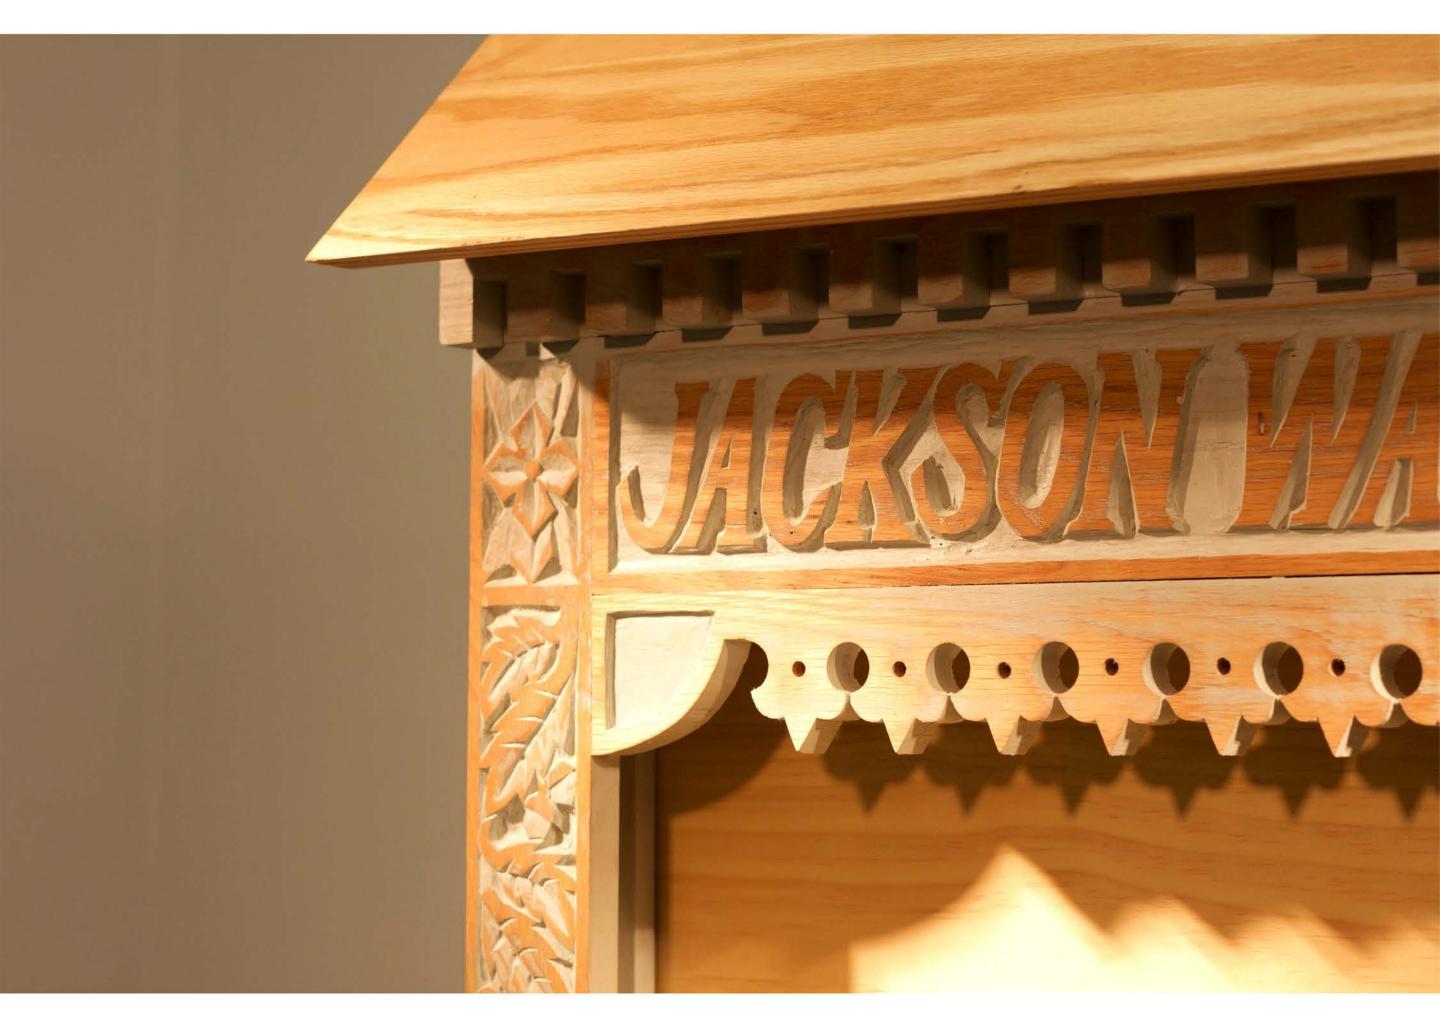

Title: Jackson Ward Box (gallery installation, detail)

Date: 2016

Medium: hand-carved White Oak

Title: Woodland Heights Box (gallery installation)

Date: 2016

Medium: hand-carved Cherry

Title: Woodland Heights Box (gallery installation)