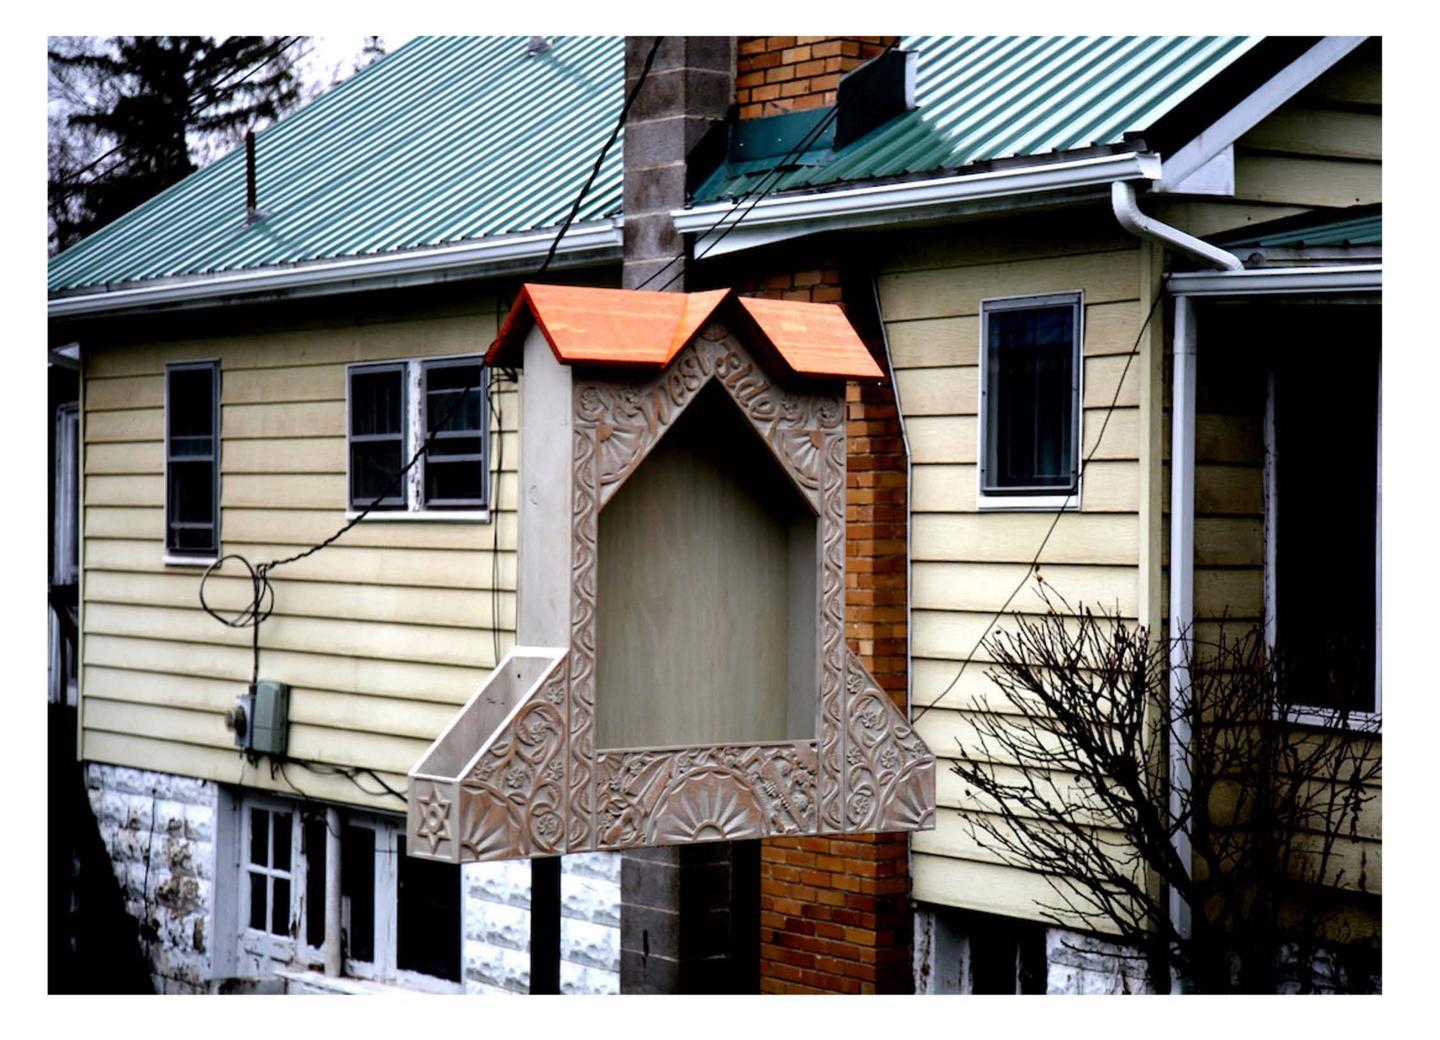

Title: Westside Box (process photo)

Date: 2016

Medium: hand-carved Sassafras

Title: Westside Box (process photo)

Date: 2016

Medium: hand-carved Sassafras

Title: Westside Box (installation photo)

Date: 2016

Medium: hand-carved Sassafras

Title: Westside Box (installation photo)

Date: 2016

Medium: hand-carved Sassafras

Title: Westside Box: Invitations

Date: 2016

Medium: edition of 107 screenprinted, handmade mulberry paper envelopes, risograph prints Description: Invitations distributed to 100 residents surrounding install site of *Westside Box*.