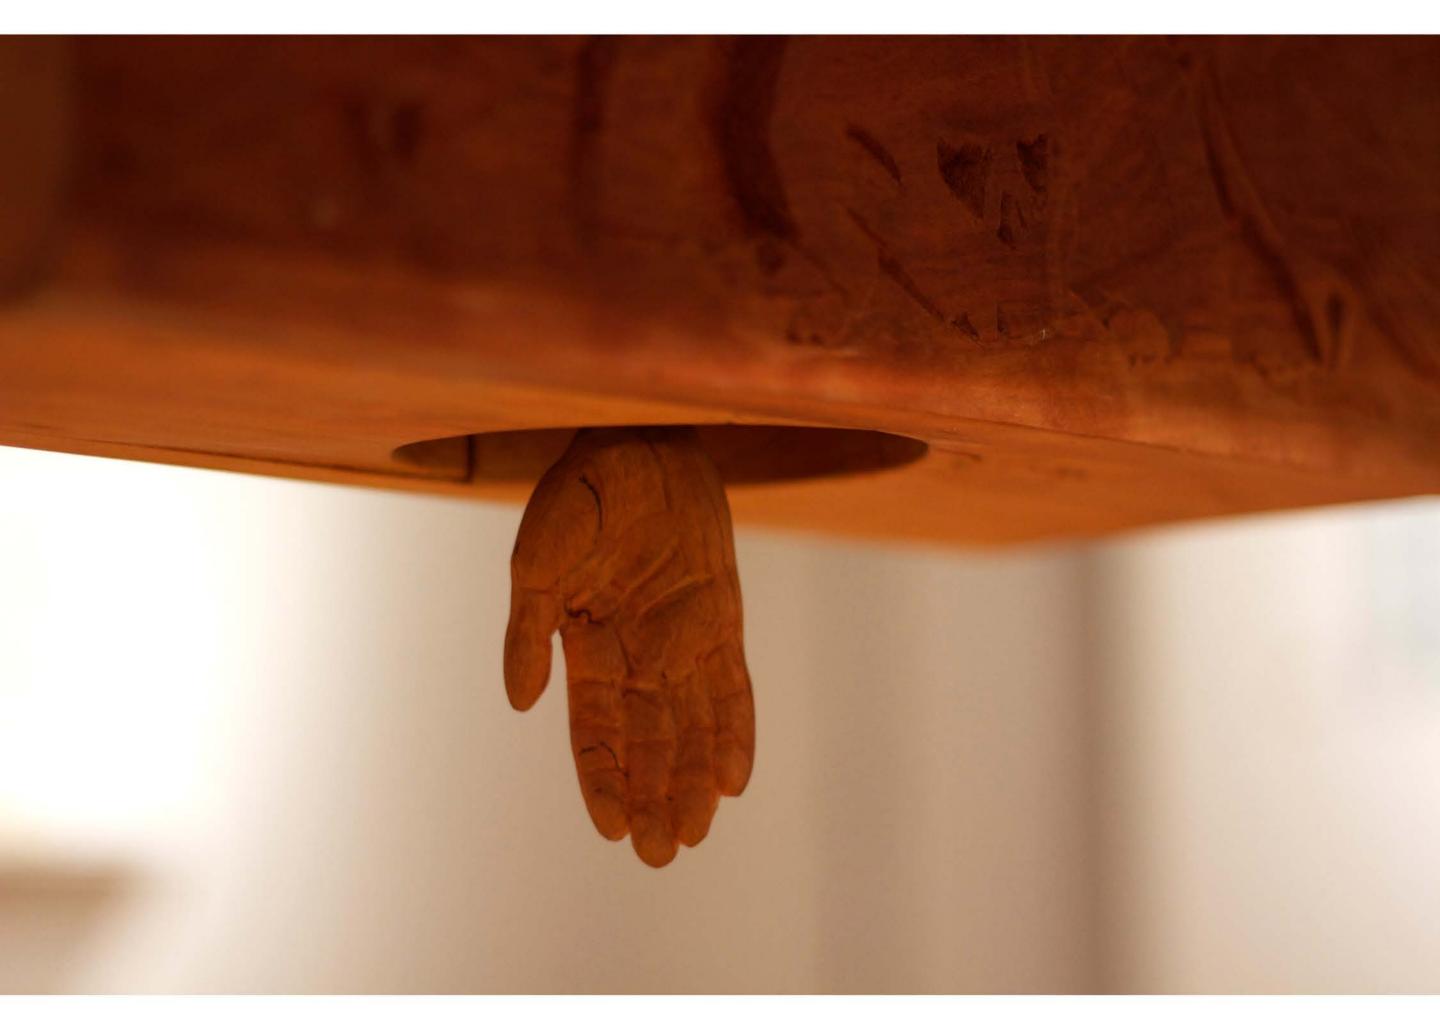

Title: Westside Box (process photo)

Date: 2016

Medium: hand-carved Sassafras

Title: Westside Box (process photo)

Date: 2016

Medium: hand-carved Sassafras

Title: Westside Box (installation photo)

Date: 2016

Medium: hand-carved Sassafras

Title: Westside Box (installation photo)

Date: 2016

Medium: hand-carved Sassafras

Title: Westside Box: Invitations

Date: 2016

Medium: edition of 107 screenprinted, handmade mulberry paper envelopes, risograph prints Description: Invitations distributed to 100 residents surrounding install site of *Westside Box*.