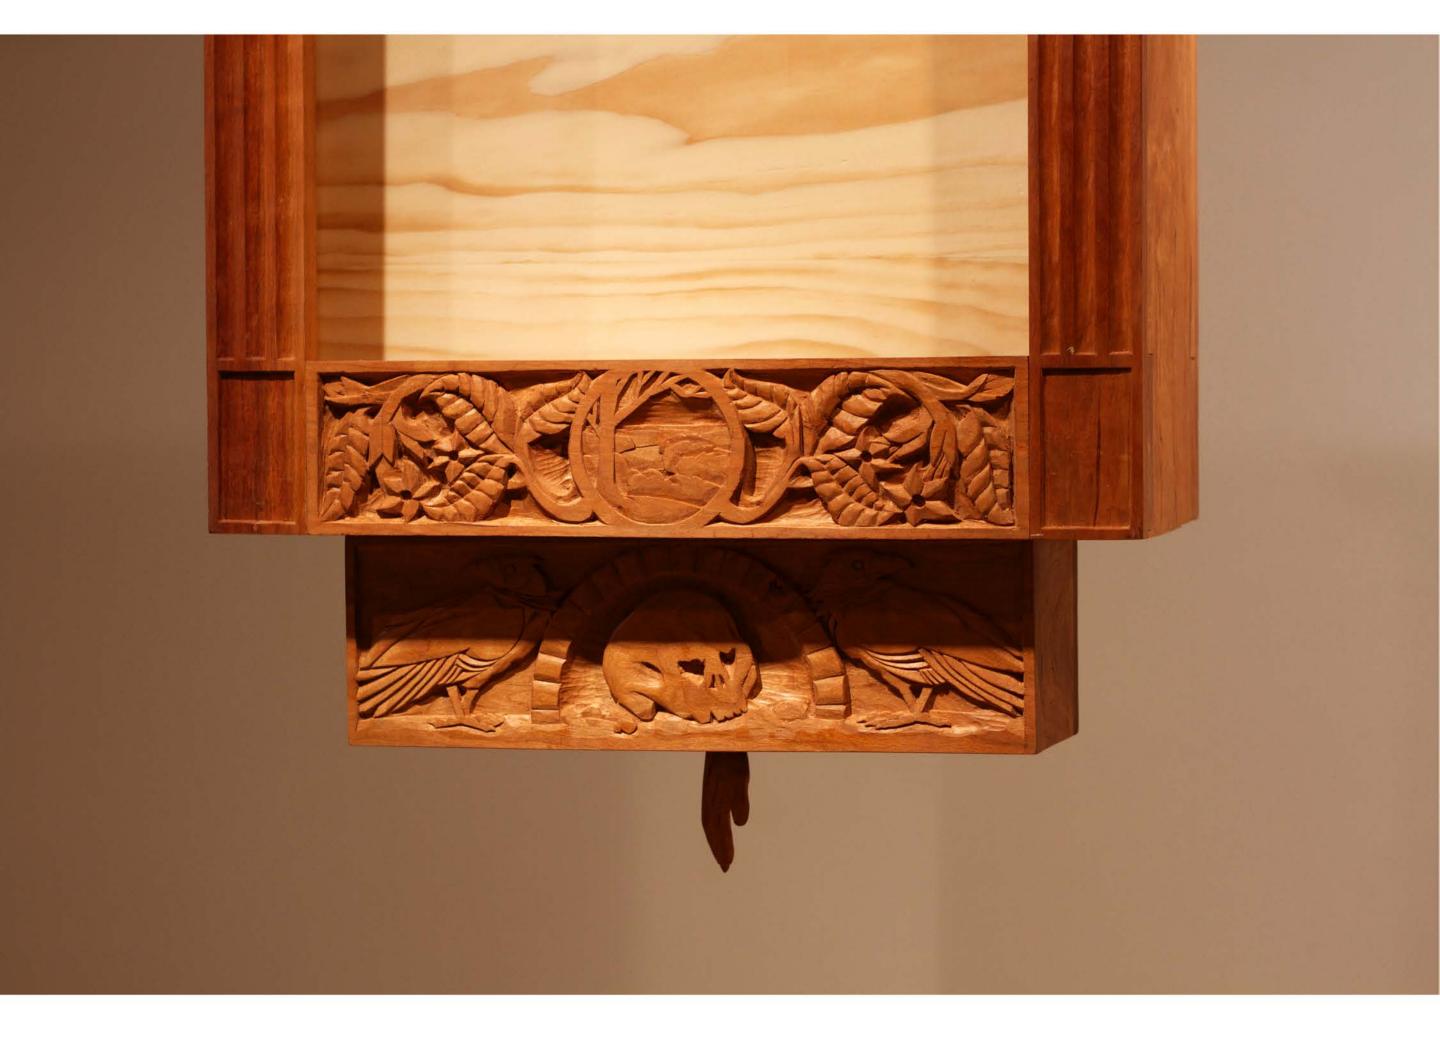

Title: Westside Box (process photo)

Date: 2016

Medium: hand-carved Sassafras

Title: Westside Box (process photo)

Date: 2016

Medium: hand-carved Sassafras

Title: Westside Box (installation photo)

Date: 2016

Medium: hand-carved Sassafras

Title: Westside Box (installation photo)

Date: 2016

Medium: hand-carved Sassafras

Title: Westside Box: Invitations

Date: 2016

Medium: edition of 107 screenprinted, handmade mulberry paper envelopes, risograph prints Description: Invitations distributed to 100 residents surrounding install site of *Westside Box*.