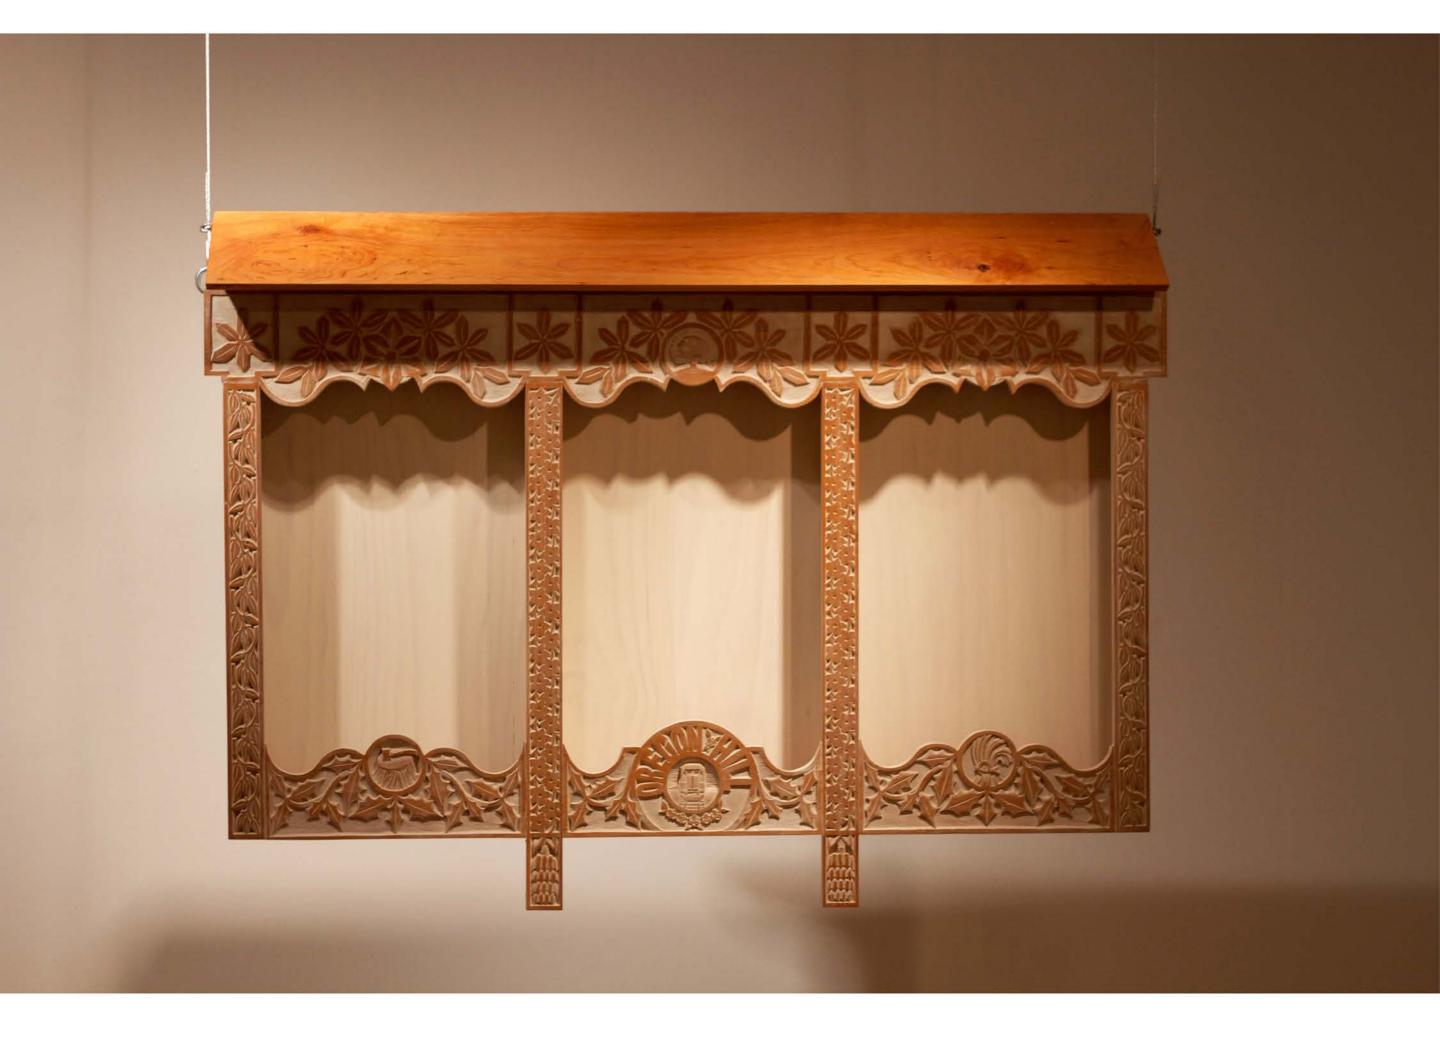

Title: Oregon Hill Box (gallery installation)

Date: 2016

Medium: hand-carved Cherry Description: One of a series of five public sculptures designed for my MFA thesis exhibition, *Open Inbox.* 

Title: Oregon Hill Box (gallery installation, detail)

Date: 2016

Medium: hand-carved Cherry

Title: Open Inbox

Date: 2016

Medium: printmaking, woodworking, bookmaking Description: MFA Thesis exhibition in printmaking