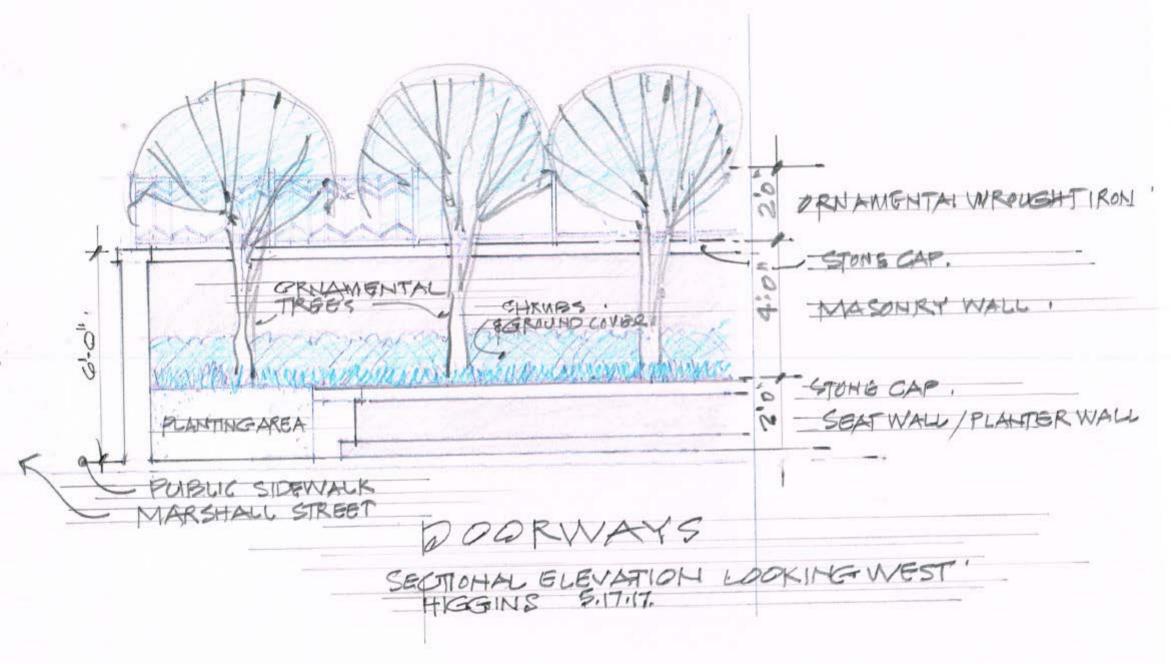

At the Marshall Street property line, we will install a 6' tall split faced and through colored block wall with a water table and limestone cap topped by a 2' ornamental custom metal fence. The wall, solid and above sight level, will provide privacy for guests - many of whom are undergoing transplants and must wear protective gloves and masks to guard against germs, moderate sound attenuation from the city buses and automobile traffic, and help prevent overnight trespassing by the local homeless population.

On the interior side of the wall, planting beds will include small canopy trees such as Burford Holly or Japanese Red Maples, shrubbery and ground cover, providing greenery and shade.

Soft lighting will be provided for evening use, including LED downlighting on the building and LED lights in the toe space of the seat wall on the interior of the courtyard.