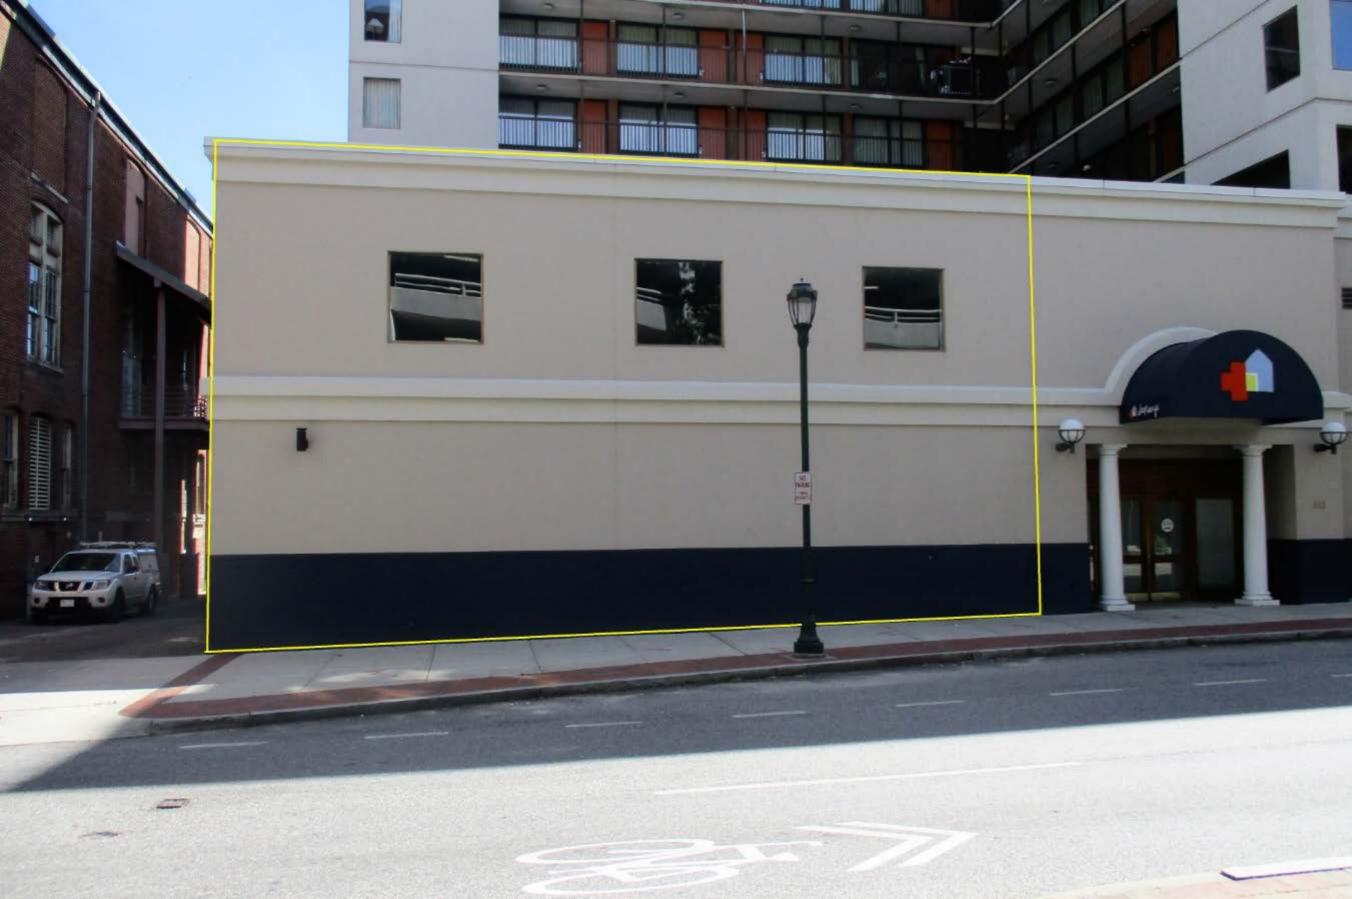

<u>Project Background</u>: The site of the garden is a 1960's outdoor pool that had been covered and enclosed as a two-story storage space for The Doorways. This project will involve removing the existing undifferentiated two-story wall and roof structure, replacing it with a much shorter garden wall.

At the Marshall Street property line, we will install a 6' tall split faced and through colored block wall with a water table and limestone cap topped by a 2' ornamental custom metal fence. The wall, solid and above sight level, will provide privacy for guests - many of whom are undergoing transplants and must wear protective gloves and masks to guard against germs, moderate sound attenuation from the city buses and automobile traffic, and help prevent overnight trespassing by the local homeless population.