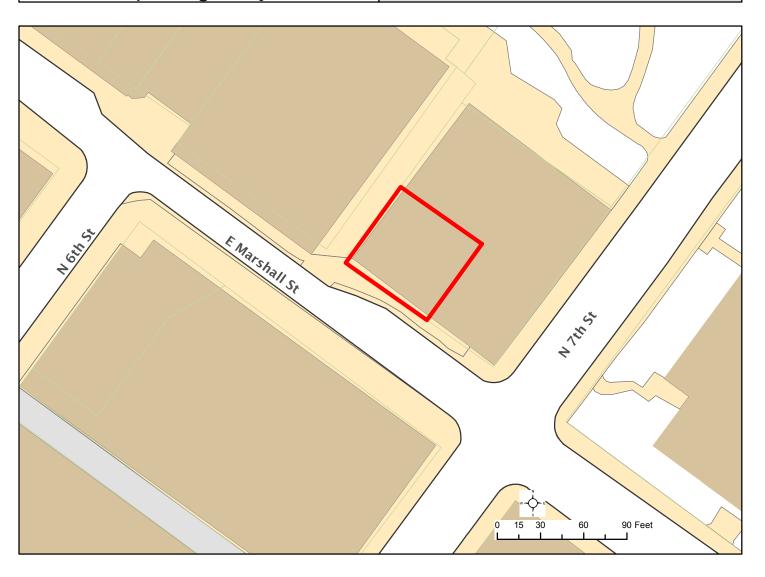

<u>Project Background</u>: The site of the garden is a 1960's outdoor pool that had been covered and enclosed as a two-story storage space for The Doorways. This project will involve removing the existing undifferentiated two-story wall and roof structure, replacing it with a much shorter garden wall.

At the Marshall Street property line, we will install a 6' tall split faced and through colored block wall with a water table and limestone cap topped by a 2' ornamental custom metal fence. The wall, solid and above sight level, will provide privacy for guests - many of whom are undergoing transplants and must wear protective gloves and masks to guard against germs, moderate sound attenuation from the city buses and automobile traffic, and help prevent overnight trespassing by the local homeless population.