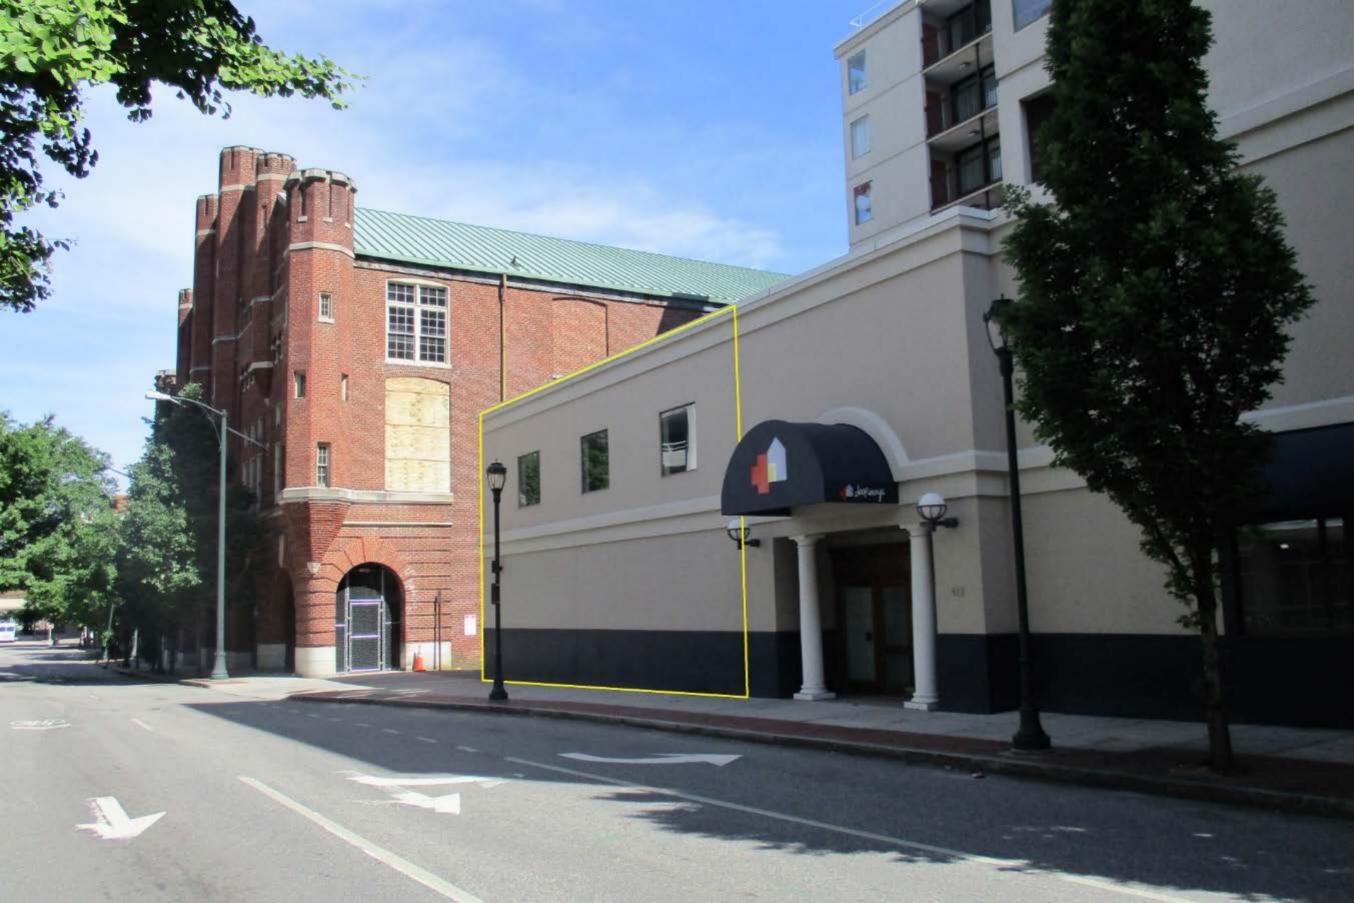

# Zoning Ordinance Sec. 30-442.4(1)d Review

LOCATION: 612 E. Marshall St.

COUNCIL DISTRICT: 6

PROPOSAL: Zoning Ordinance Sec. 30-442.4(1)d review

of the garden at the Doorways.

4 5 7

For questions, please contact Josh Son at 646-3741 or joshua.son@richmondgov.com

<u>Project Background</u>: The site of the garden is a 1960's outdoor pool that had been covered and enclosed as a two-story storage space for The Doorways. This project will involve removing the existing undifferentiated two-story wall and roof structure, replacing it with a much shorter garden wall.