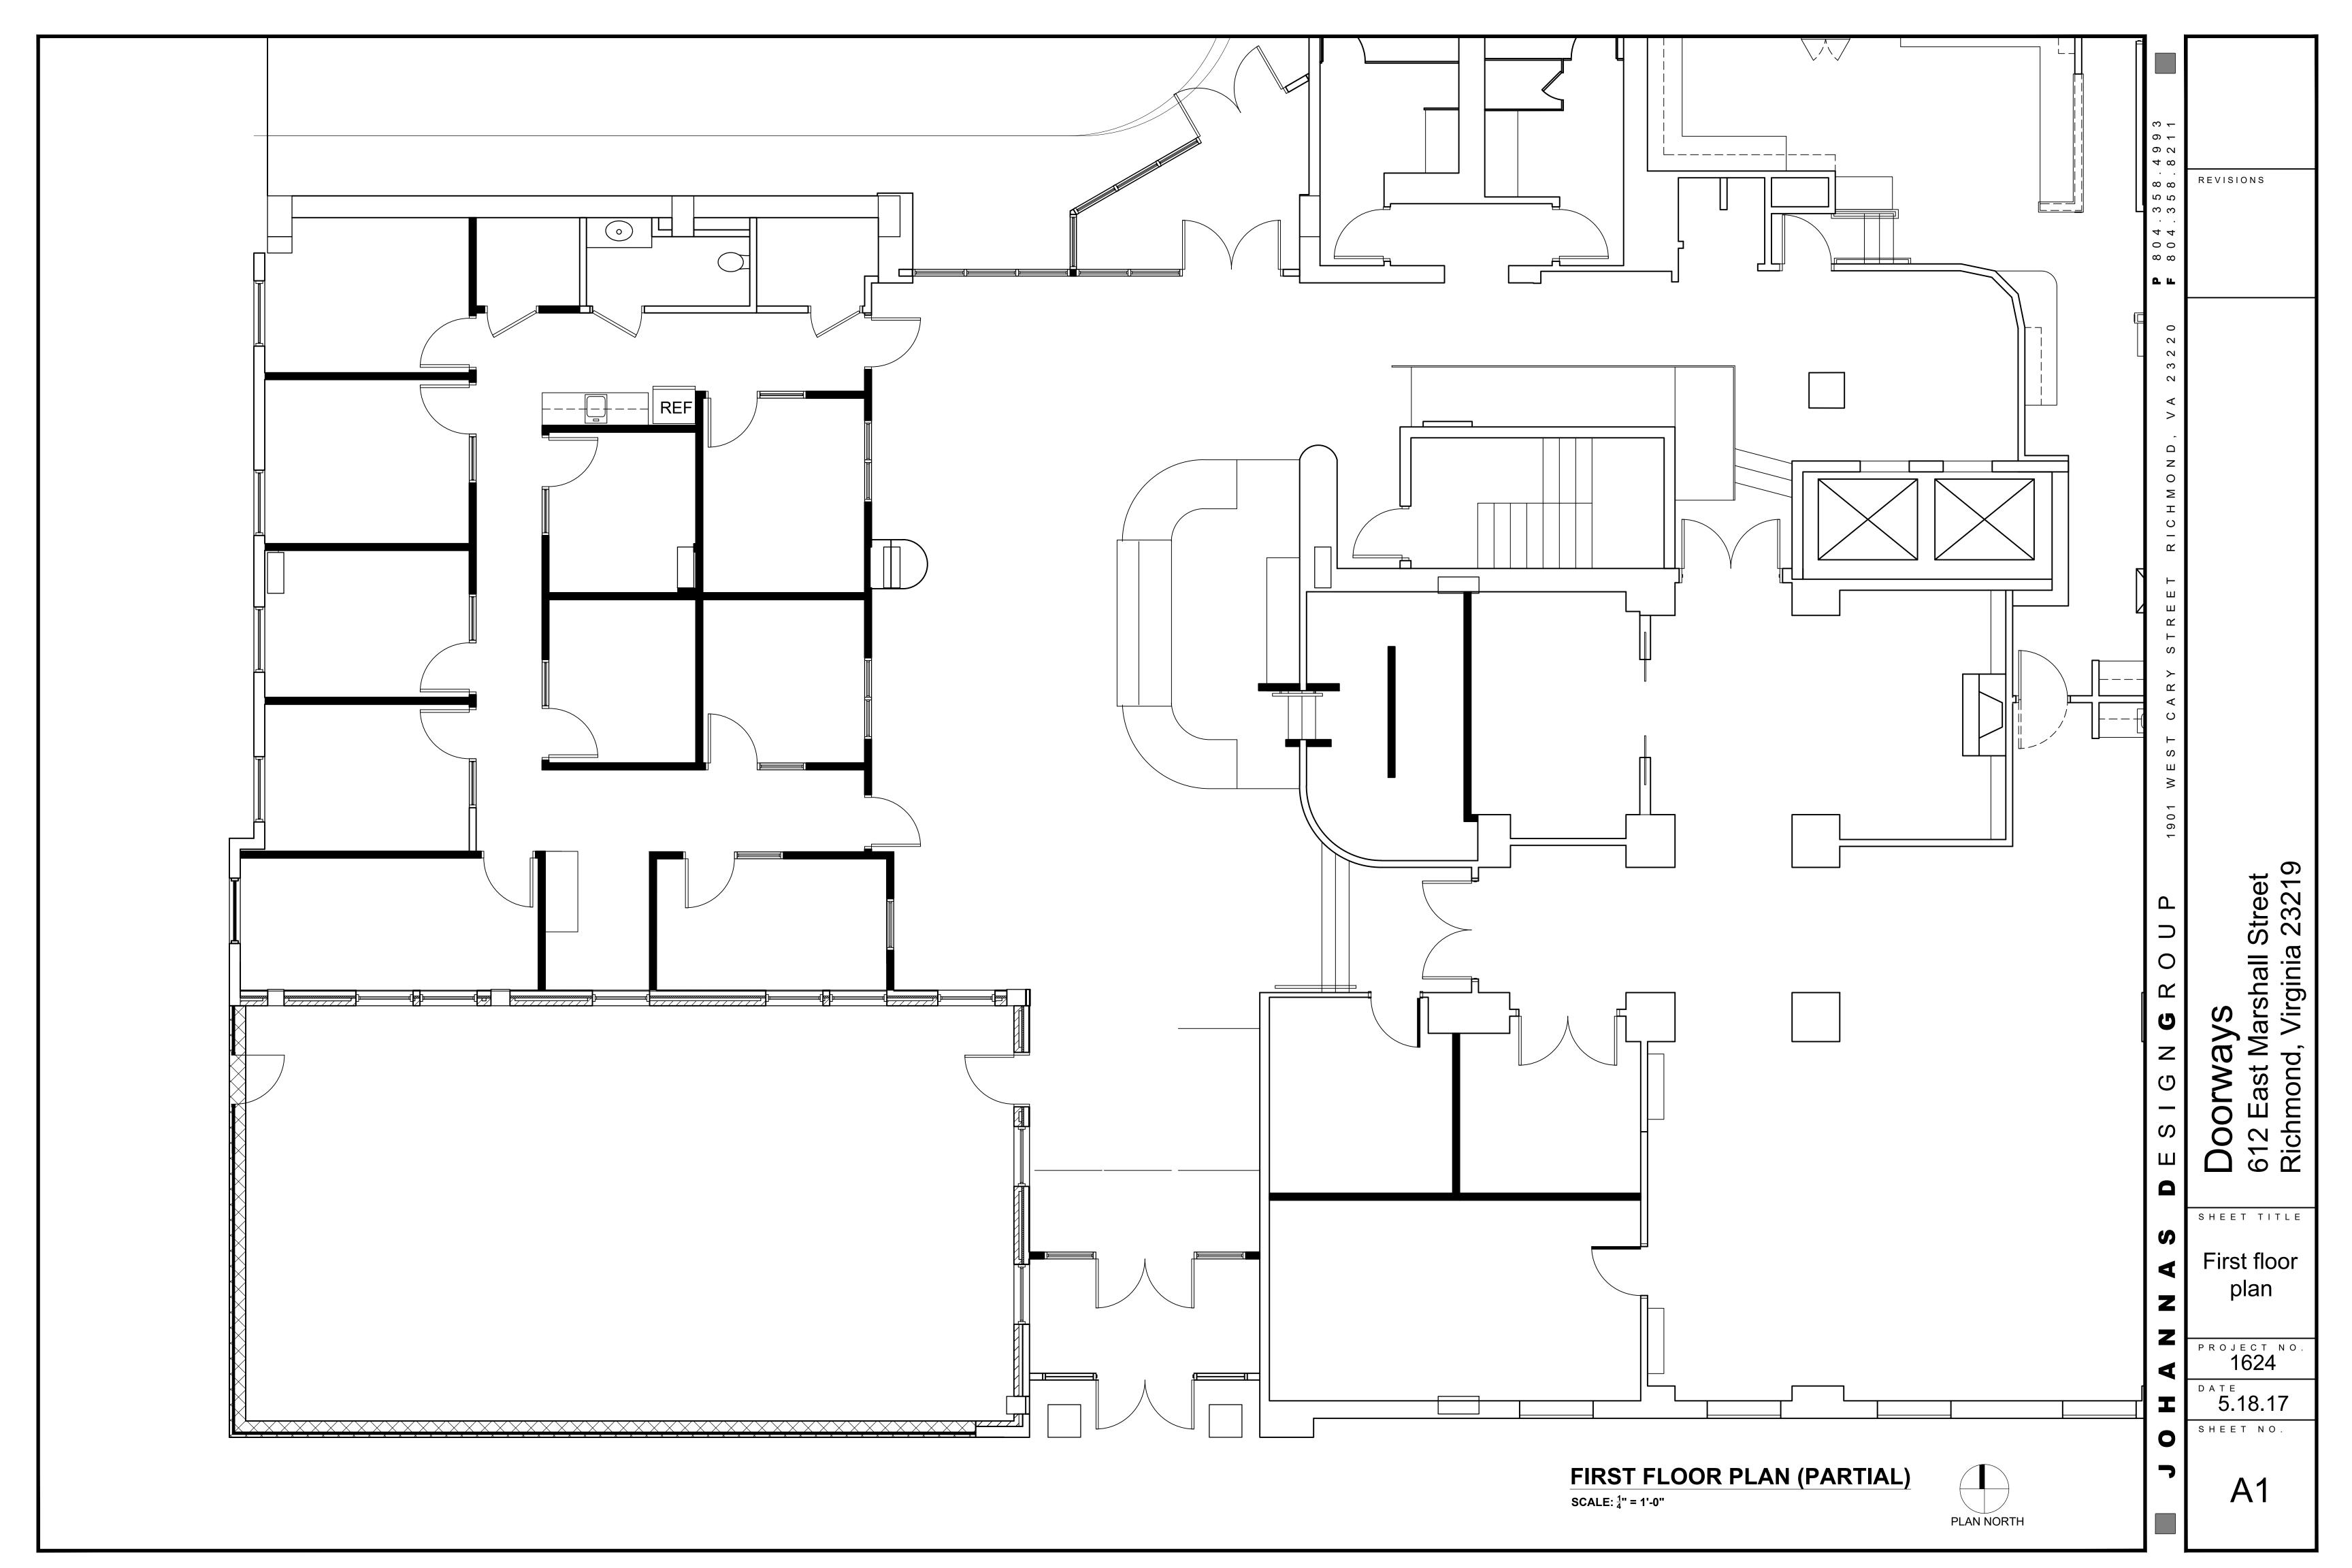

### Detailed Narrative for The Doorways Garden Project

<u>Overview of The Doorways</u>: The Doorways is an eleemosynary 112 room guest house for patients and their loved ones who travel to Richmond for specialized medical treatment, built as a 140 room motor inn in the 1960s. Serving almost 10,000 guests per year and providing over 50,000 nights of lodging annually, the building is currently undergoing renovations to meet the needs of our guests better.

<u>Purpose of the Project</u>: While the larger project involves an update of the majority of the interior of the building, the aspect at hand will create a healing garden for the guests of The Doorways, as currently there is no outdoor space for them.

<u>Project Background</u>: The site of the garden is a 1960's outdoor pool that had been covered and enclosed as a two-story storage space for The Doorways. This project will involve removing the existing undifferentiated two-story wall and roof structure, replacing it with a much shorter garden wall.

At the Marshall Street property line, we will install a 6' tall split faced and through colored block wall with a water table and limestone cap topped by a 2' ornamental custom metal fence. The wall, solid and above sight level, will provide privacy for guests - many of whom are undergoing transplants and must wear protective gloves and masks to guard against germs, moderate sound attenuation from the city buses and automobile traffic, and help prevent overnight trespassing by the local homeless population.

On the interior side of the wall, planting beds will include small canopy trees such as Burford Holly or Japanese Red Maples, shrubbery and ground cover, providing greenery and shade.

Soft lighting will be provided for evening use, including LED downlighting on the building and LED lights in the toe space of the seat wall on the interior of the courtyard.