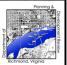

# Zoning Ordinance Sec. 30-442.4(1)d Review

LOCATION: 612 E. Marshall St.

COUNCIL DISTRICT: 6

PROPOSAL: Zoning Ordinance Sec. 30-442.4(1)d review

of the garden at the Doorways.

4 5 7

For questions, please contact Josh Son at 646-3741 or joshua.son@richmondgov.com

<u>Project Background</u>: The site of the garden is a 1960's outdoor pool that had been covered and enclosed as a two-story storage space for The Doorways. This project will involve removing the existing undifferentiated two-story wall and roof structure, replacing it with a much shorter garden wall.