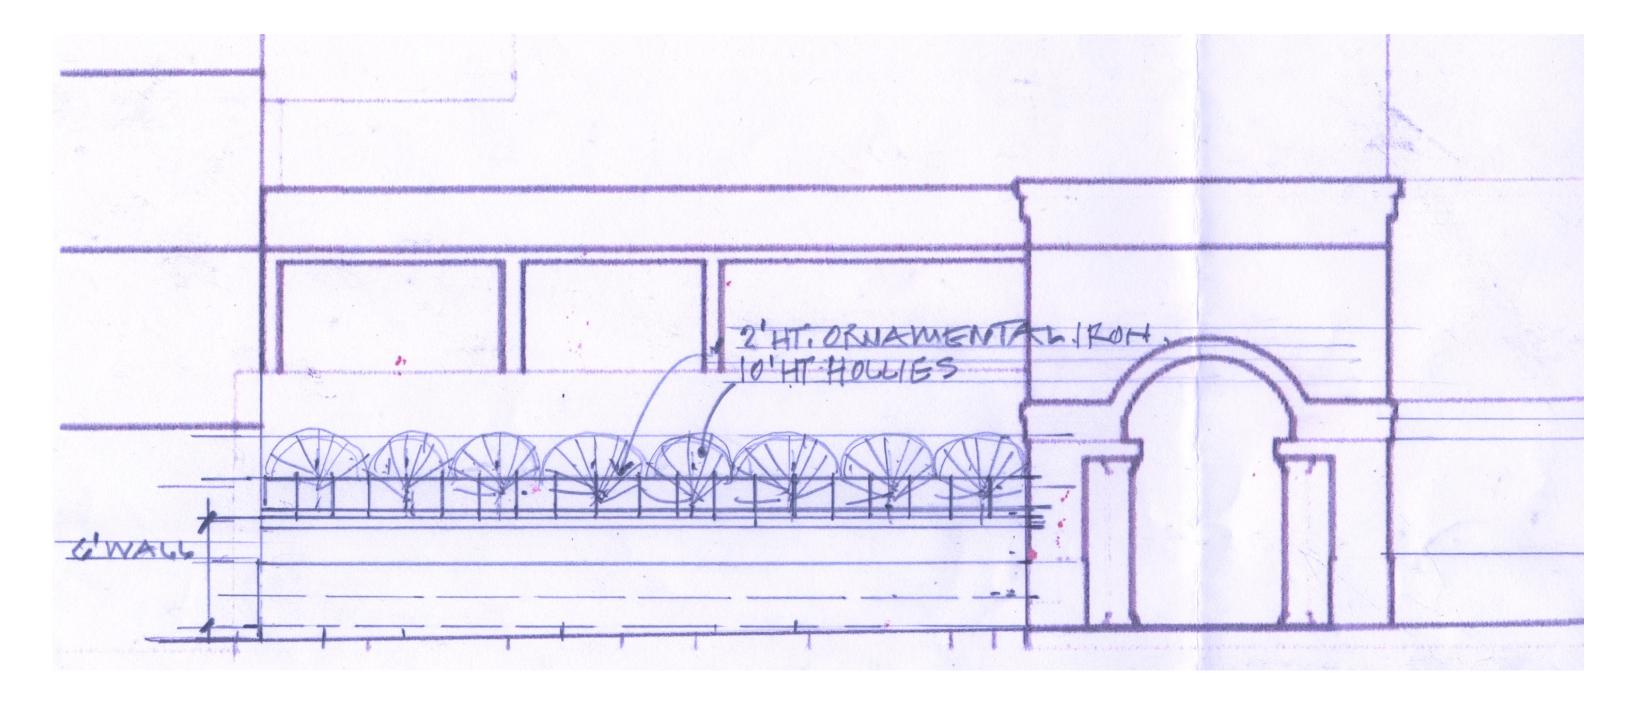

At the Marshall Street property line, we will install a 6' tall split faced and through colored block wall with a water table and limestone cap topped by a 2' ornamental custom metal fence. The wall, solid and above sight level, will provide privacy for guests - many of whom are undergoing transplants and must wear protective gloves and masks to guard against germs, moderate sound attenuation from the city buses and automobile traffic, and help prevent overnight trespassing by the local homeless population.

On the interior side of the wall, planting beds will include small canopy trees such as Burford Holly or Japanese Red Maples, shrubbery and ground cover, providing greenery and shade.

Soft lighting will be provided for evening use, including LED downlighting on the building and LED lights in the toe space of the seat wall on the interior of the courtyard.