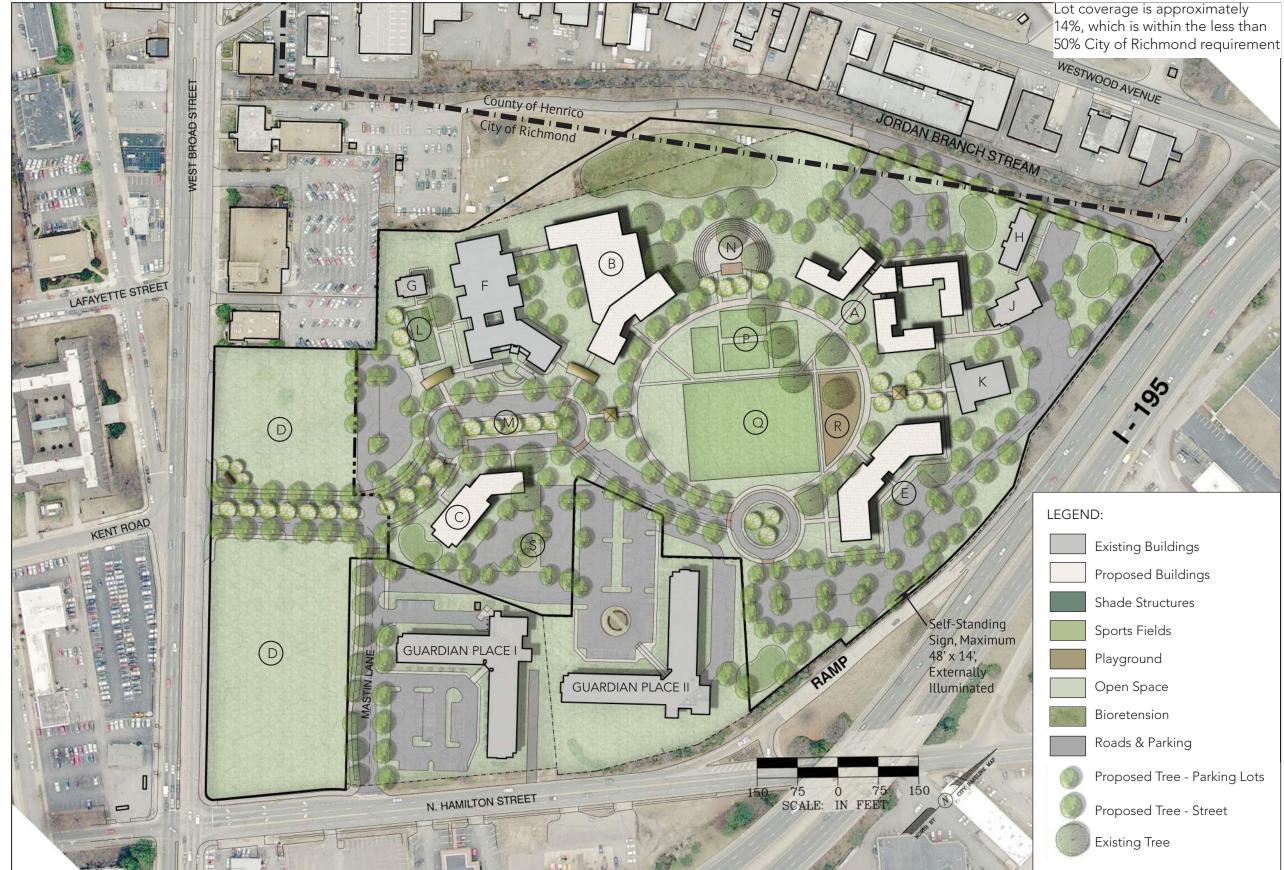

## **UMFS - RICHMOND CAMPUS COMPLETED MASTER PLAN**

- Denotes new facility / amenity
- (A.) Consolidated Residential Facility
- (B.) School Expansion Facility
- C.) Community Center Conference Center / Cafeteria
- (D.) Commercial Parcels
- (E.) Consolidated Programs Facility
- F. Charterhouse School
- G. Office/Education
- H. Residential Facility ASD
- J. Maintenance
- K. Gymnasium
- (L.) Horticulture Area
- (M.) Pick Up / Drop Off Loop
- (N.) Amphitheatre
- (P.) Basketball / Tennis Courts
- (Q.) Soccer Field (High School)
- R. Children's Playground (Relocation)
- (S.) Educational Trailer (temporary)

Parking Required per Ordinance: Parking Provided per Plan:

298 spaces 298 spaces