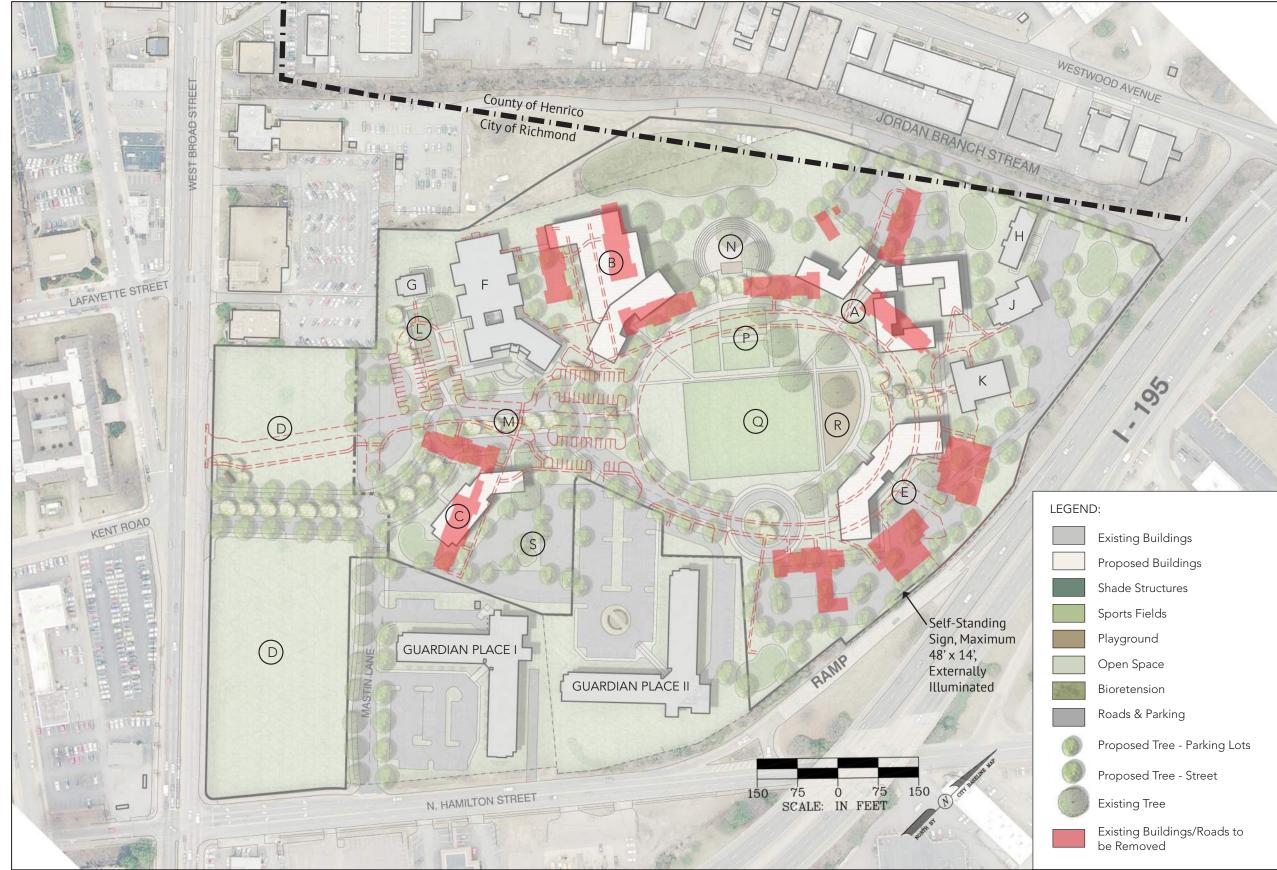

## **UMFS - RICHMOND CAMPUS COMPLETED MASTER PLAN**

## CLARKNEXSEN

- Denotes new facility / amenity
- (A.) Consolidated Residential Facility
- (B.) School Expansion Facility
- (C.) Community Center Conference Center / Cafeteria
- (D.) Commercial Parcels
- (E.) Consolidated Programs Facility
- F. Charterhouse School
- G. Office/Education
- H. Residential Facility ASD
- J. Maintenance
- K. Gymnasium
- (L.) Horticulture Area
- (M) Pick Up / Drop Off Loop
- (N.) Amphitheatre
- (P.) Basketball / Tennis Courts
- (Q.) Soccer Field (High School)
- R. Children's Playground (Relocation)
- (S.) Educational Trailer (temporary)

\*approximately 295 parking spaces total provided not including Guardian Place spaces